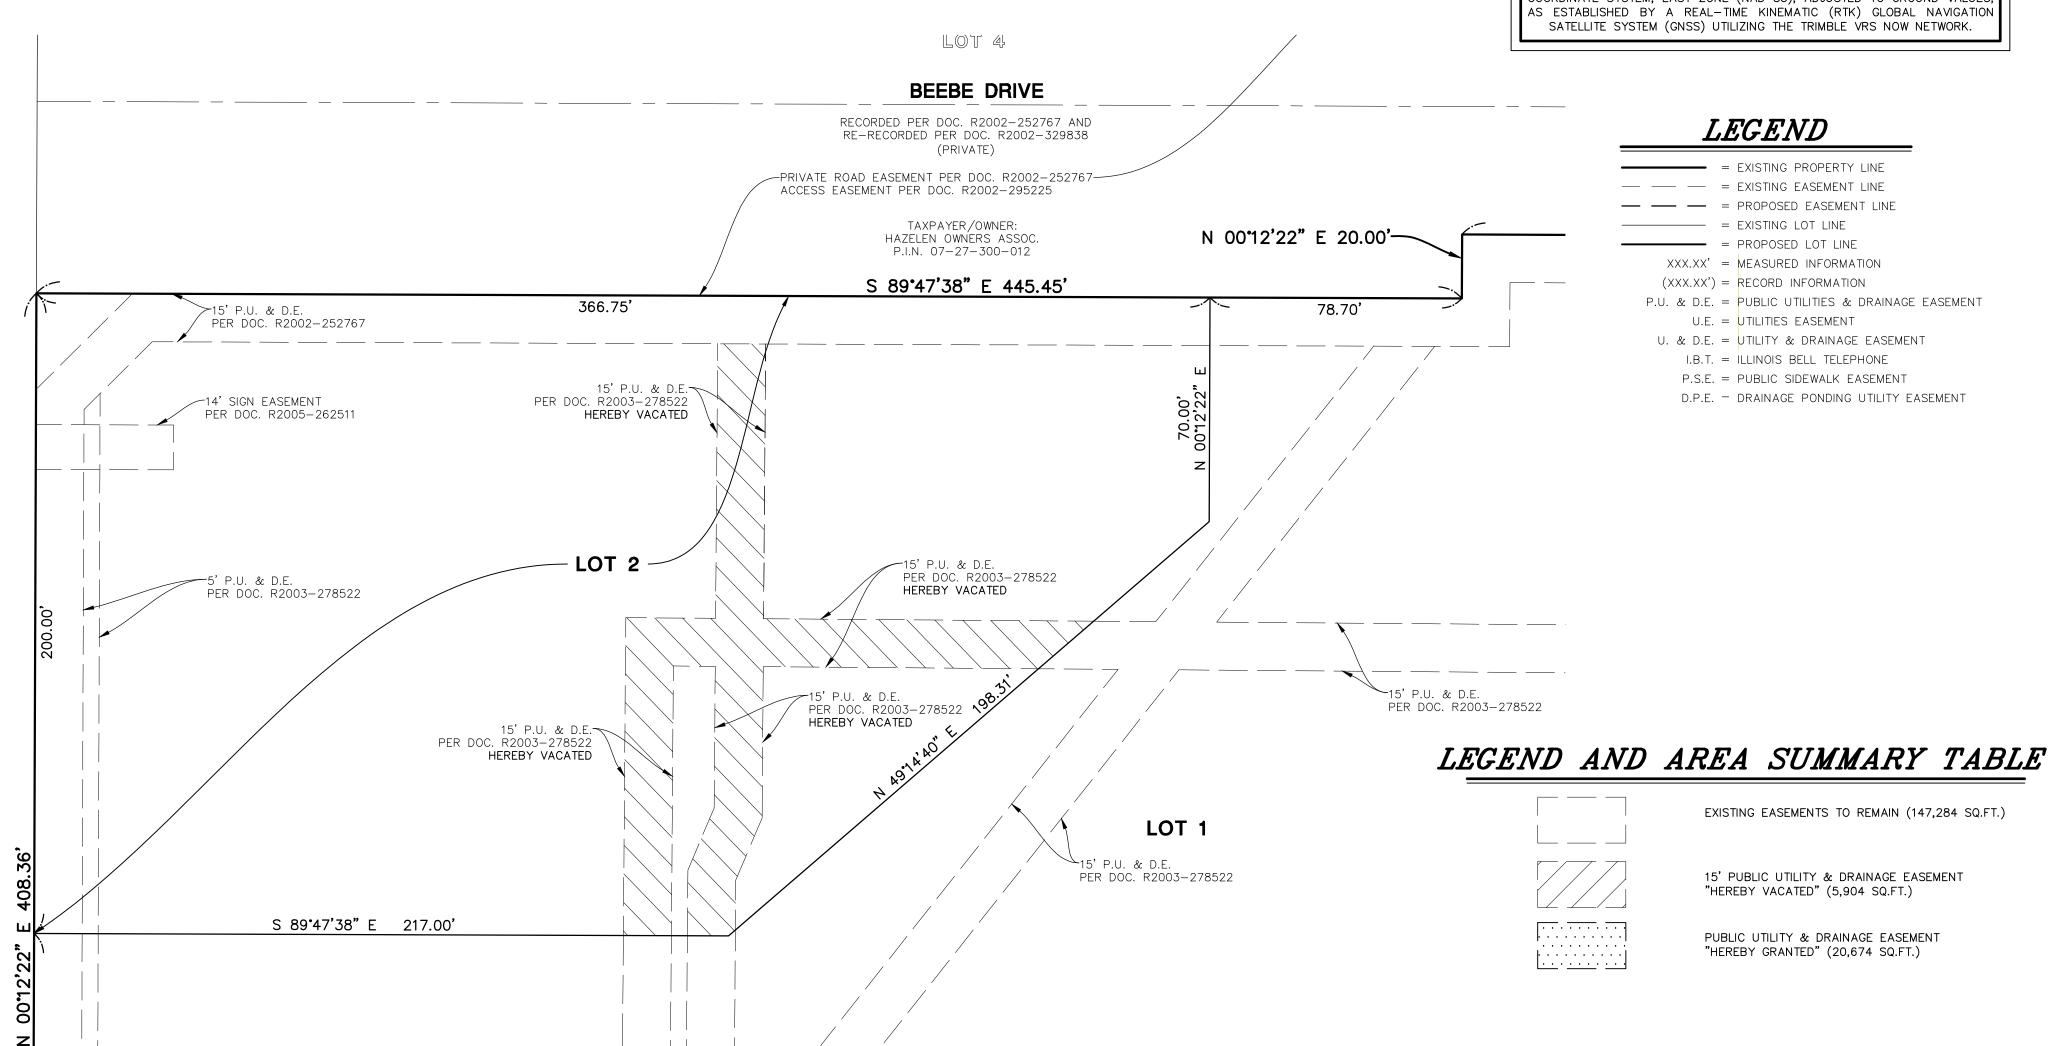

# RESUBDIVISION OF LOT 8 OF THE BRACH BRODIE PROPERTY UNIT - 1

BEING LOT 8 IN THE BRACH BRODIE PROPERTY UNIT I, BEING A SUBDIVISION OF PART OF THE SOUTHWEST 1/4 OF SECTION 27, TOWNSHIP 38 NORTH, RANGE 9, EAST OF THE THIRD PRINCIPAL MERIDIAN, ACCORDING TO THE PLAT THEREOF RECORDED SEPTEMBER 30, 2002 AS DOCUMENT R2002-252767 AND RE-RECORDED DECEMBER 2, 2002 AS DOCUMENT R2002-329838, IN DUPAGE COUNTY, ILLINOIS.

## EASEMENT HEREBY VACATED

EASEMENTS HEREBY GRANTED

SHEET PROJ. MSR:: BAS PROJ. ASSOC:: MGS DATE: 12/07/23 SCALE: 1"=30'

CHR.NVIL01

SHEET PROJ. MGR:: BAS PROJ. MSS DATE: 12/07/23 SCALE: 1"=30'

RESUBDIVISION OF LOT 8 OF THE BRACH BRODIE PROPERTY - UNIT 1