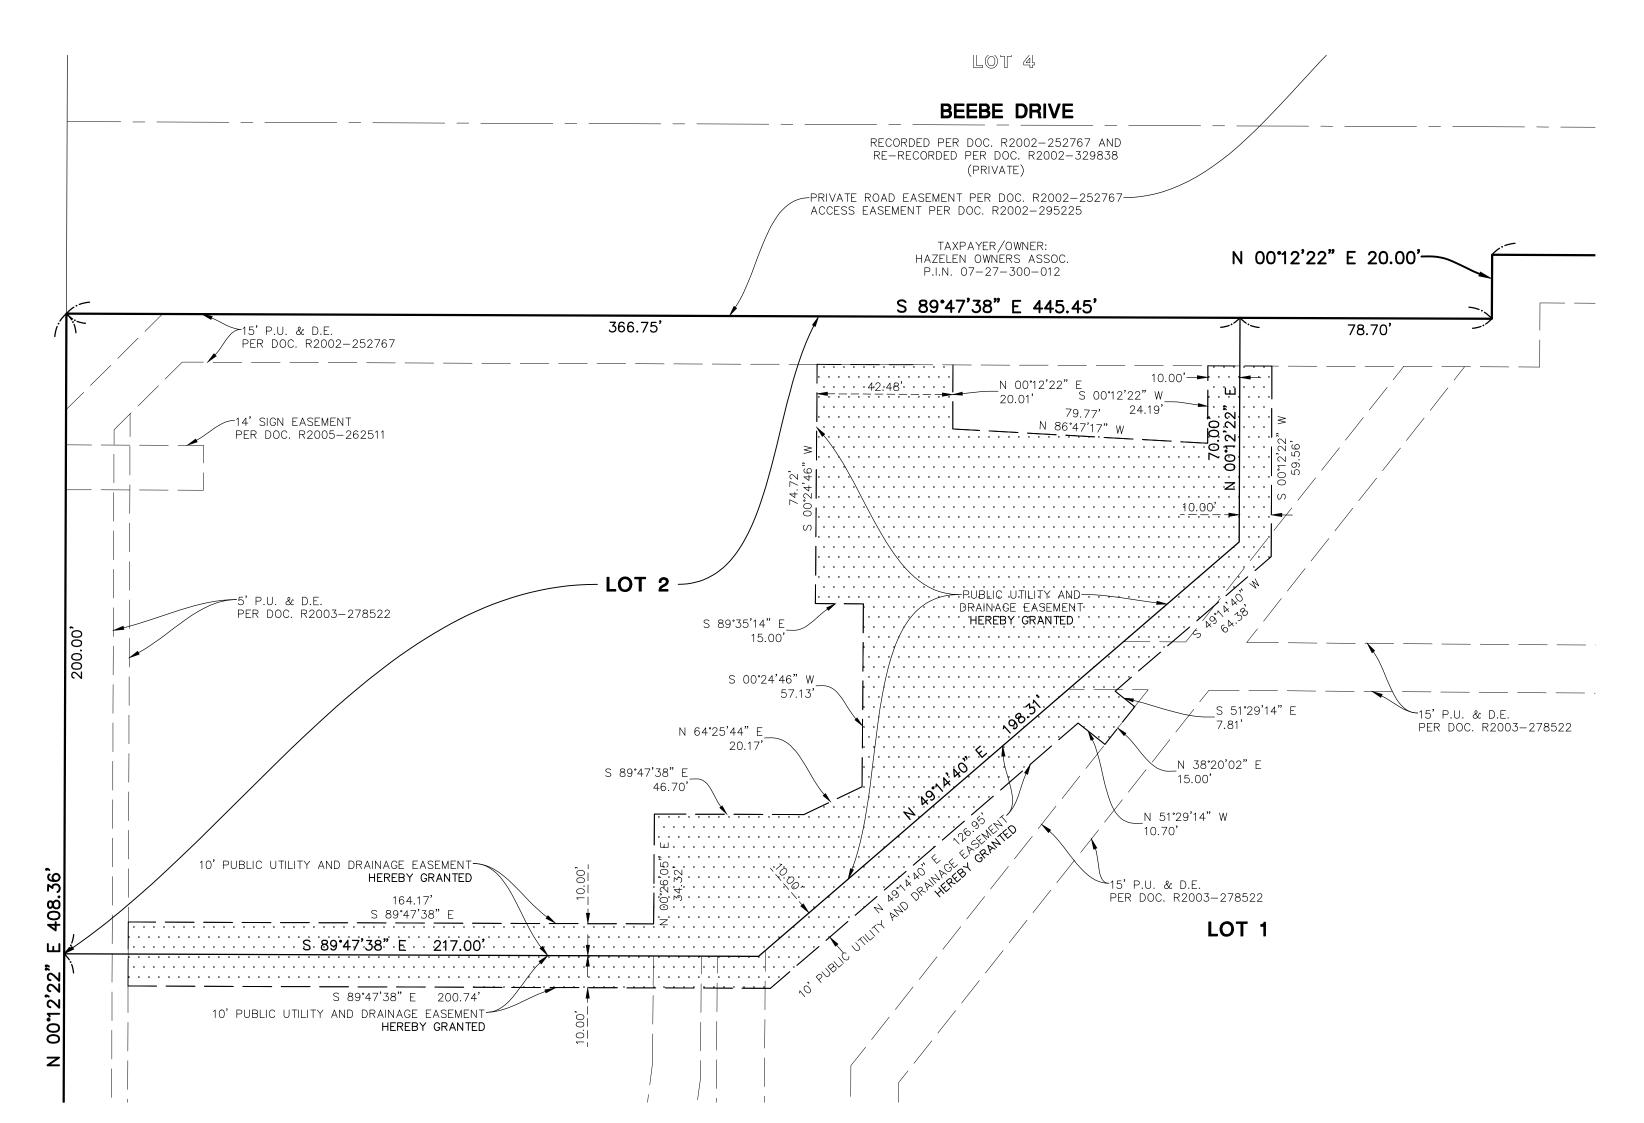

## EASEMENT HEREBY VACATED

EASEMENTS HEREBY GRANTED

SHEET PROJ. MSR:: BAS PROJ. ASSOC:: MGS DATE: 12/07/23 SCALE: 1"=30'

CHR.NVIL01

SHEET PROJ. MGR:: BAS PROJ. MSS DATE: 12/07/23 SCALE: 1"=30'

RESUBDIVISION OF LOT 8 OF THE BRACH BRODIE PROPERTY - UNIT 1

## RESUBDIVISION OF LOT 8 OF THE BRACH BRODIE PROPERTY UNIT - 1

BEING LOT 8 IN THE BRACH BRODIE PROPERTY UNIT I, BEING A SUBDIVISION OF PART OF THE SOUTHWEST 1/4 OF SECTION 27, TOWNSHIP 38 NORTH, RANGE 9, EAST OF THE THIRD PRINCIPAL MERIDIAN, ACCORDING TO THE PLAT THEREOF RECORDED SEPTEMBER 30, 2002 AS DOCUMENT R2002-252767 AND RE-RECORDED DECEMBER 2, 2002 AS DOCUMENT R2002-329838, IN DUPAGE COUNTY, ILLINOIS.