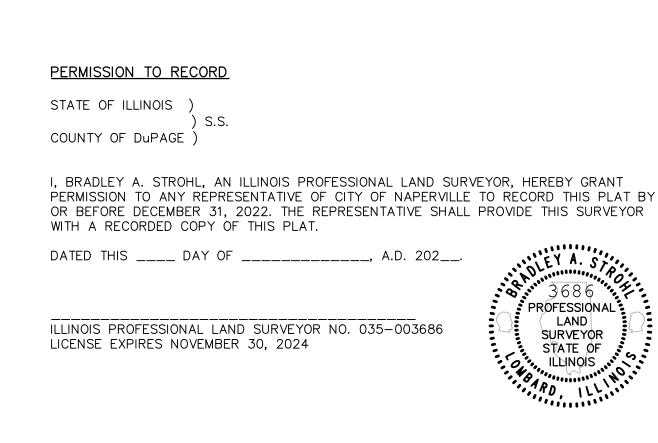

# RESUBDIVISION OF LOT 8 OF THE BRACH BRODIE PROPERTY UNIT - 1

BEING LOT 8 IN THE BRACH BRODIE PROPERTY UNIT I, BEING A SUBDIVISION OF PART OF THE SOUTHWEST 1/4 OF SECTION 27, TOWNSHIP 38 NORTH, RANGE 9, EAST OF THE THIRD PRINCIPAL MERIDIAN, ACCORDING TO THE PLAT THEREOF RECORDED SEPTEMBER 30, 2002 AS DOCUMENT R2002-252767 AND RE-RECORDED DECEMBER 2, 2002 AS DOCUMENT R2002-329838, IN DUPAGE COUNTY, ILLINOIS.

## RESUBDIVISION OF LOT 8 OF THE BRACH BRODIE PROPERTY UNIT - 1

BEING LOT 8 IN THE BRACH BRODIE PROPERTY UNIT I, BEING A SUBDIVISION OF PART OF THE SOUTHWEST 1/4 OF SECTION 27, TOWNSHIP 38 NORTH, RANGE 9, EAST OF THE THIRD PRINCIPAL MERIDIAN, ACCORDING TO THE PLAT THEREOF RECORDED SEPTEMBER 30, 2002 AS DOCUMENT R2002-252767 AND RE-RECORDED DECEMBER 2, 2002 AS DOCUMENT R2002-329838, IN DUPAGE COUNTY, ILLINOIS.