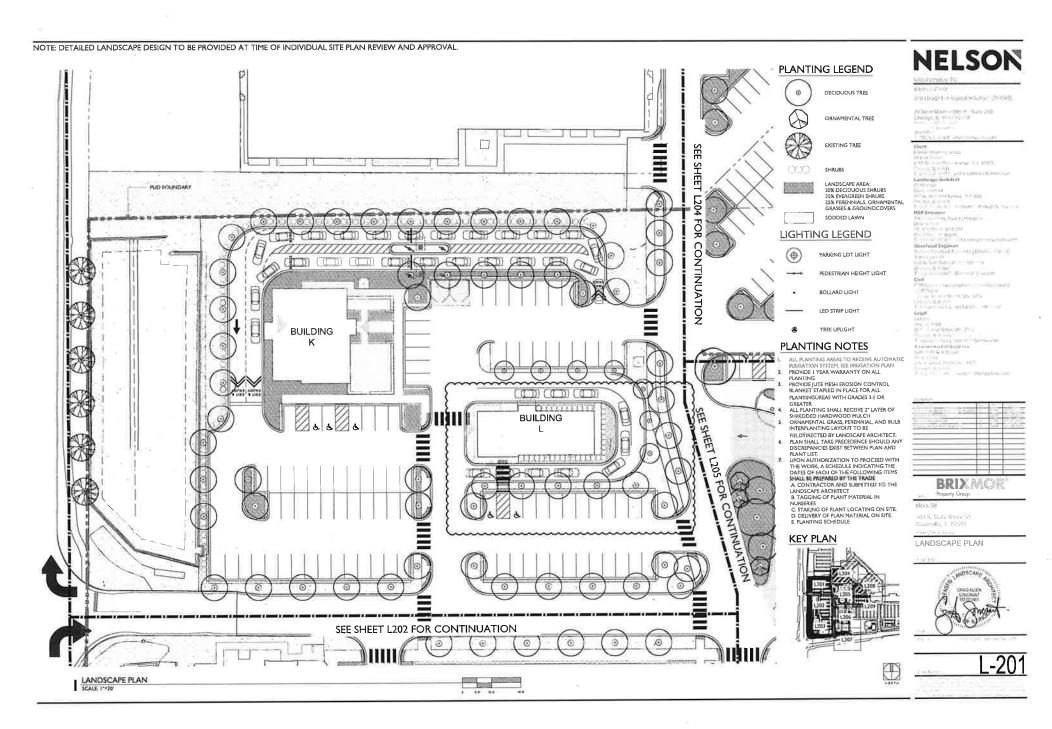

## **NELSON**

Inditional appendance (46)00

Cheat begins  $(R_0) \circ R_1 \circ R_2 \circ R_3 \circ R_4 \circ R_5 \circ R$ 

Landicage Archives 

Objects 1 (1997)

Control of the Con

| Emiliari                  | 90  | 1000 | 1976   |
|---------------------------|-----|------|--------|
| Street Background African | 15  | 100  | = (4.3 |
| SVE SERVER                | 1   | 120  | 27.5   |
| Street Valletin Alberta   | 1.0 | 1.2  |        |
| -                         | -   | -    | _      |
|                           |     |      |        |
|                           | -   |      |        |
|                           |     |      |        |
|                           | -   |      | _      |