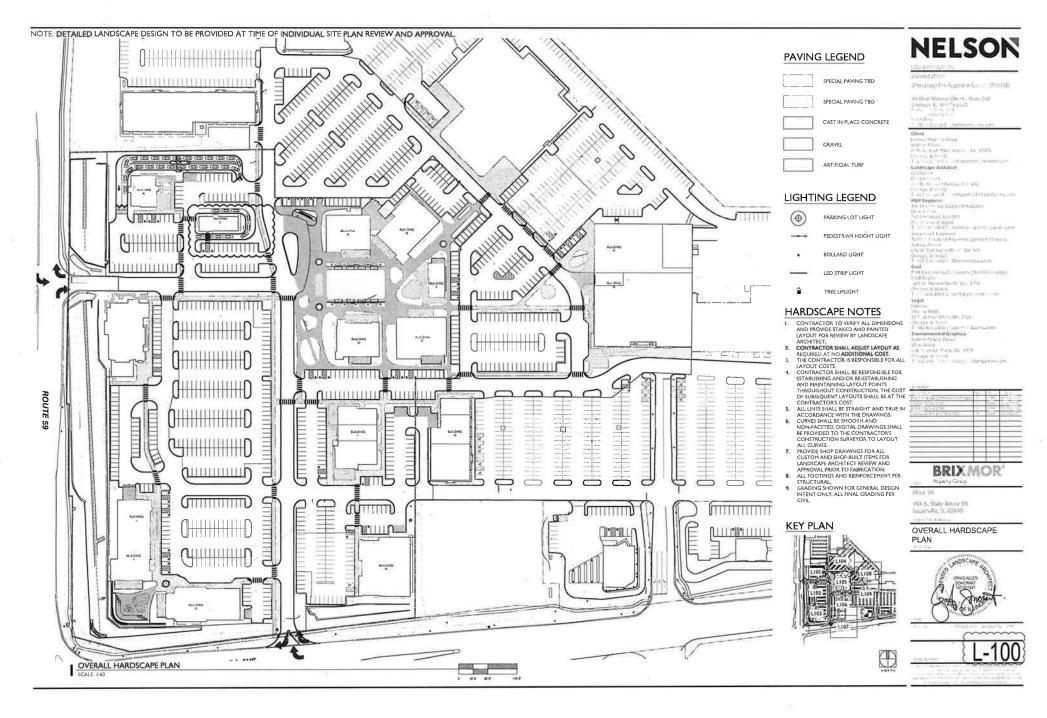

## **NELSON**

Inditional appendance (46)00

Cheat begins  $(R_0) \circ R_1 \circ R_2 \circ R_3 \circ R_4 \circ R_5 \circ R$ 

Landicage Archives 

Objects 1 (1997)

Control of the Con

| Emiliari                  | 90  | 1000 | 1976   |
|---------------------------|-----|------|--------|
| Street Background African | 15  | 100  | = (4.3 |
| SVE SERVER                | 1   | 120  | 27.5   |
| Street Valletin Alberta   | 1.0 | 1.2  |        |
| -                         | -   | -    | _      |
|                           |     |      |        |
|                           | -   |      |        |
|                           |     |      |        |
|                           | -   |      | _      |

## **NELSON**

Destroy for Committee of 1916.

30 (West Manner Street - Stare - 200 Charage H. off - 5-2 - 0

Clarify
Statement Products (1992)
Statement Products (1992)
Statement Statement (1992)
Stat Labeling with probabilities are recovered Labeling Address: Order and Policy Street Address: Address and Millian and The recognision of the Labeling Address and Labeling A