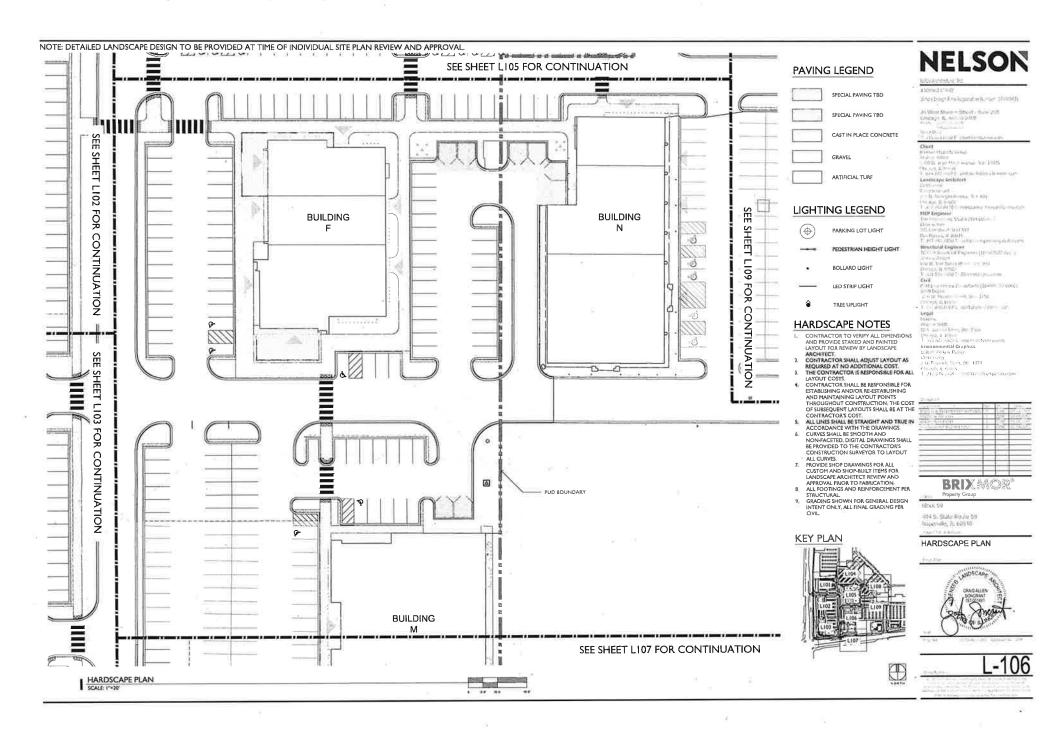

Harry Court For Pro- War April 1943/1415

20 West Morrow Street - Surse 700 Change By 800 (\$2400)

Client Ex area Processy Long Angure Street 1/70 (K. Dy 1 Street August No. 1909)

Charles & Child Co. (222) Co. C. (1984) Array Companies Landscape Architect

Deline 2 (100) 1 4 / 10 V (B) Apprint the North House

nter Engineer The London State (Long State 1911 - State

Structural Engineer

Cold State Department and Transport (SAM) (Transport for Department (SAM) (Transport (SAM)

Committee of the commit

III CONTROL DE SERVICE

LE SENTE ENCOCIDENTALE DE 
FORMANDE DE SERVICE DE 
LE SENTE DE 
LE SENTE

BRIXMOR

Black 59

404 St. State Rocke 99 Naparolle, N. 605/0

**GREEN CALCULATION** 













































10 W - I Minne -- Str. - 1 - State 200 Chicago - IL n -- 3-2-69

Check to the house of the second of the seco

The base of the control of the make of the base of the control of the base of the

To Internal Internal page of Cod Principal contact material (IN microsty) of Cod Recording to 1994 this is been To be suited to self-distinct of Code Co

Logal

Fig. 5-54

Fig. 5-54

Fig. 5-54

Fig. 6-54

Fig.

#### BRIXMOR

404 S. State Route 50 Naperville, It 60540





Strategy Francisco Marie 54340:

(Windows Black Black Control of the Control of the

Client

County for the foreign

East of the foreign

I yes NI yeste, appendient towns ACC Landscape Attallists Criptions Cription

Stretched Congress

The control of the executive Colony

The control of the executive C