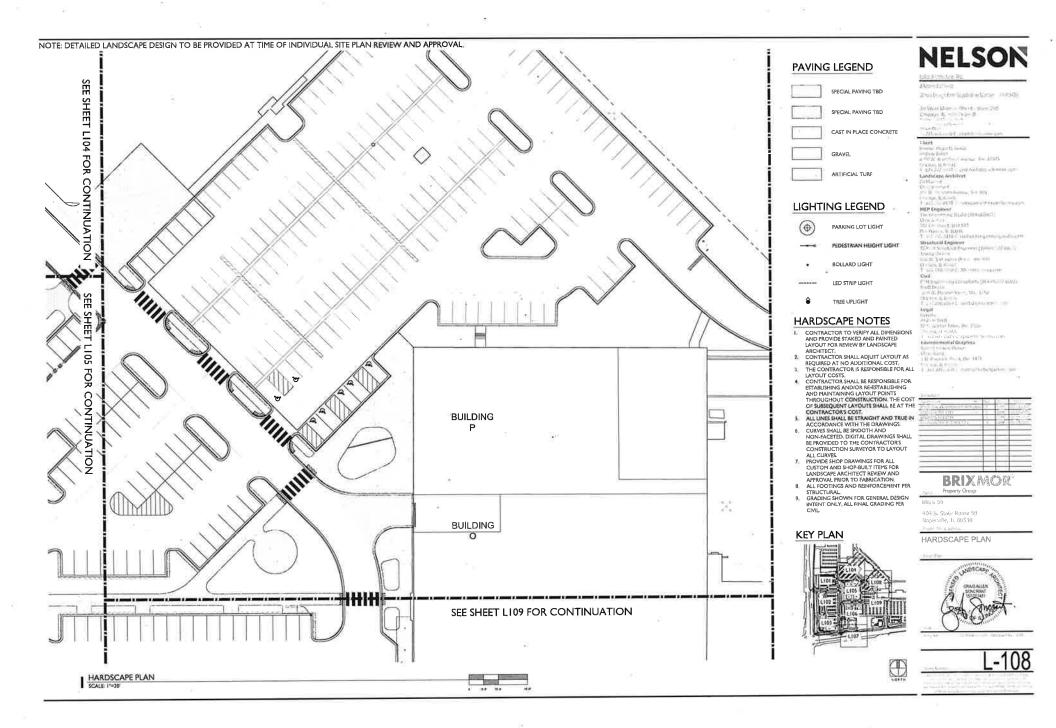

Harry Court For Pro- War April 1943/1415

20 West Morrow Street - Surse 700 Change By 800 (\$2400)

Client Ex area Processy Long Angure Street 1/70 (K. Dy 1 Street August No. 1909)

Charles & Child Co. (222) Co. C. (1984) Array Companies Landscape Architect

Deline 2 (100) 1 4 / 10 V (B) Apprint the North House

nter Engineer The London State (Long State 1911 - State

Structural Engineer

Cold State Department and Transport (SAM) (Transport for Department (SAM) (Transport (SAM)

Committee of the commit

III CONTROL DE SERVICE

LE SENTE ENCOCIDENTALE DE 
FORMANDE DE SERVICE DE 
LE SENTE DE 
LE SENTE

BRIXMOR

Black 59

404 St. State Rocke 99 Naparolle, N. 605/0

**GREEN CALCULATION** 













































10 W - I Minne -- Str. - 1 - State 200 Chicago - IL n -- 3-2-69

Check to the house of the second of the seco

The base of the control of the make of the base of the control of the base of the

To Internal Internal page of Cod Principal contact material (IN microsty) of Cod Recording to 1994 this is been To be suited to self-distinct of Code Co

Logal

Fig. 5-54

Fig. 5-54

Fig. 5-54

Fig. 6-54

Fig.

#### BRIXMOR

404 S. State Route 50 Naperville, It 60540





Strategy Francisco Marie 54340:

(Windows Black Black Control of the Control of the

Client

County for the foreign

East of the foreign

I yes NI yeste, appendient towns ACC Landscape Attallists Criptions Cription

Stretched Congress

The control of the executive Colony

The control of the executive Colon