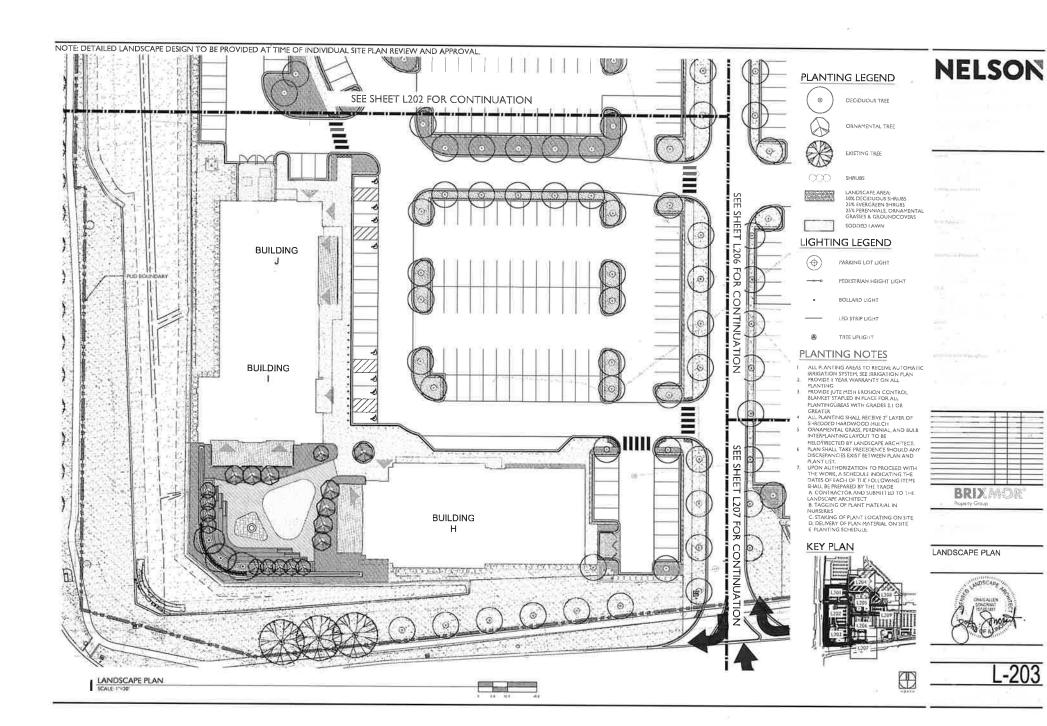

Committee of the commit

III CONTROL DE SERVICE

LE SENTE ENCOCIDENTALE DE 
FORMANDE DE SERVICE DE 
LE SENTE DE 
LE SENTE

BRIXMOR

Black 59

404 St. State Rocke 99 Naparolle, N. 605/0

**GREEN CALCULATION** 

10 W - I Minne -- Str. - 1 - State 200 Chicago - IL n -- 3-2-69

#### BRIXMOR

404 S. State Route 50 Naperville, It 60540

Strategy Francisco Marie 54340:

(Windows Black Black Control of the Control of the

Client

County for the foreign

East of the foreign

I yes NI yeste, appendient towns ACC Landscape Attallists Criptions Cription