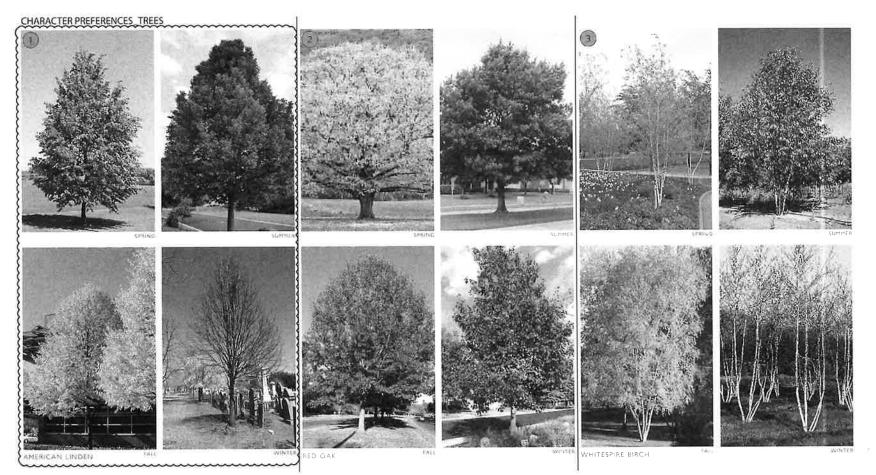

Harry Court For Pro- War April 1943/1415

20 West Morrow Street - Surse 700 Change By 800 (\$2400)

Client Ex area Processy Long Angure Street 1/70 (K. Dy 1 Street August No. 1909)

Charles & Child Co. (222) Co. C. (1984) Array Companies Landscape Architect

Deline 2 (100) 1 4 / 10 V (B) Apprint the North House

nter Engineer The London State (Long State 1911 - State

Structural Engineer

Cold State Department and Transport (SAM) (Transport for Department (SAM) (Transport (SAM)

Committee of the commit

III CONTROL DE SERVICE

LE SENTE ENCOCIDENTALE DE 
FORMANDE DE SERVICE DE 
LE SENTE DE 
LE SENTE

BRIXMOR

Black 59

404 St. State Rocke 99 Naparolle, N. 605/0

**GREEN CALCULATION** 













































10 W - I Minne -- Str. - 1 - State 200 Chicago - IL n -- 3-2-69

Check to the house of the second of the seco

The base of the control of the make of the base of the control of the base of the

To Internal Internal page of Cod Principal contact material (IN microsty) of Cod Recording to 1994 this is been To be suited to self-distinct of Code Co

Logal

Fig. 5-54

Fig. 5-54

Fig. 5-54

Fig. 6-54

Fig.

#### BRIXMOR

404 S. State Route 50 Naperville, It 60540





Strategy Francisco Marie 54340:

(Windows Black Black Control of the Control of the

Client

County for the foreign

East of the foreign

I yes NI yeste, appendient towns ACC Landscape Attallists Criptions Cription

Stretched Congress

The control of the executive Colony

The control of the executive Colony

The colo

O = 1,000.