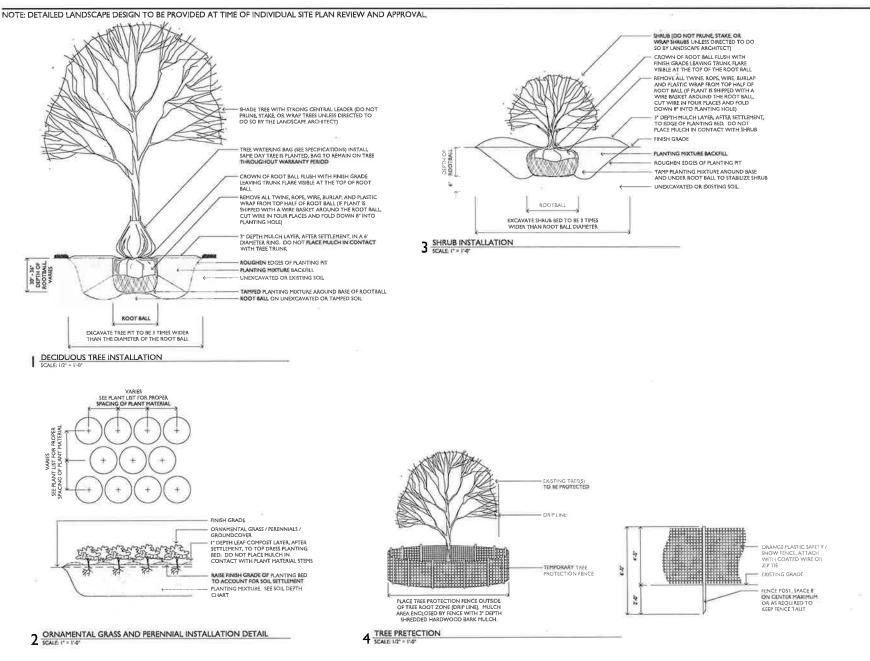

Harry Court For Pro- War April 1943/1415

20 West Morrow Street - Surse 700 Change By 800 (\$2400)

Client Ex area Processy Long Angure Street 1/70 (K. Dy 1 Street August No. 1909)

Charles & Child Co. (222) Co. C. (1984) Array Companies Landscape Architect