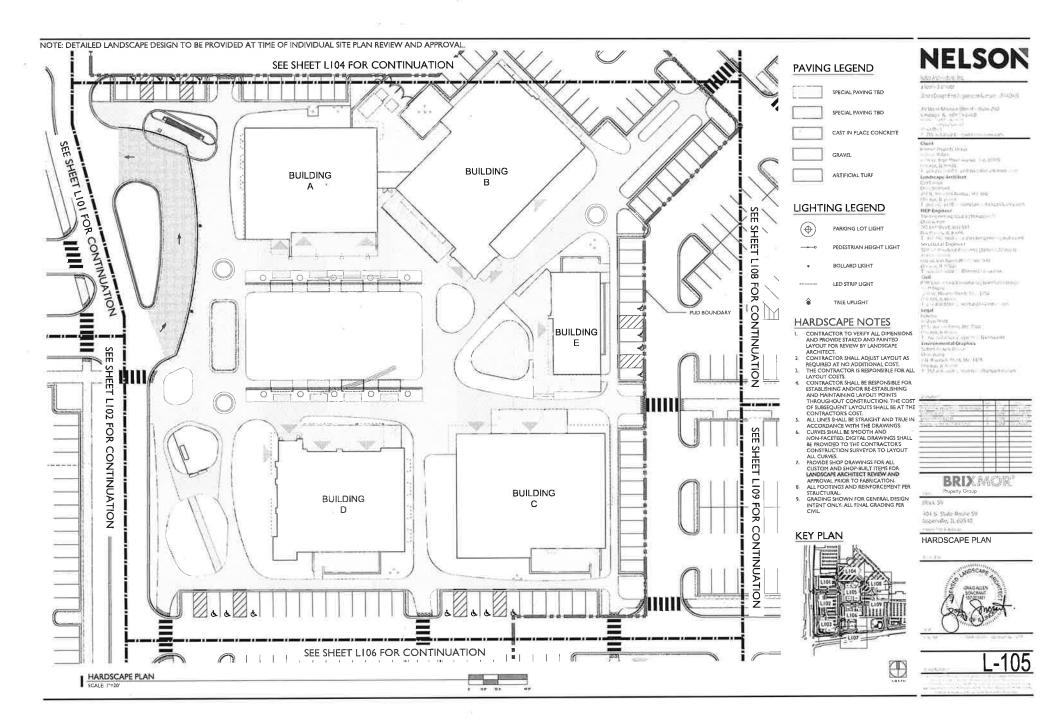

Harry Court For Pro- War April 1943/1415

20 West Morrow Street - Surse 700 Change By 800 (\$2400)

Client Ex area Processy Long Angure Street 1/70 (K. Dy 1 Street August No. 1909)

Charles & Child Co. (222) Co. C. (1984) Array Companies Landscape Architect

Deline 2 (100) 1 4 / 10 V (B) Apprint the North House

nter Engineer The London State (Long State 1911 - State

Structural Engineer

Cold State Department and Transport (SAM) (Transport for Department (SAM) (Transport (SAM)

Committee of the commit

III CONTROL DE SERVICE

LE SENTE ENCOCIDENTALE DE 
FORMANDE DE SERVICE DE 
LE SENTE DE 
LE SENTE

BRIXMOR

Black 59

404 St. State Rocke 99 Naparolle, N. 605/0

**GREEN CALCULATION** 













































10 W - I Minne -- Str. - 1 - State 200 Chicago - IL n -- 3-2-69

Check to the house of the second of the seco

The base of the control of the make of the base of the control of the base of the

To Internal Internal page of Cod Principal contact material (IN microsty) of Cod Recording to 1994 this is been To be suited to self-distinct of Code Co

Logal

Fig. 5-54

Fig. 5-54

Fig. 5-54

Fig. 6-54

Fig.

#### BRIXMOR

404 S. State Route 50 Naperville, It 60540





Strategy Francisco Marie 54340:

(Windows Black Black Control of the Control of the

Client

County for the foreign

East of the foreign

I yes NI yeste, appendient towns ACC Landscape Attallists Criptions Cription

Stretched Congress

The control of the executive Colony

The control of the executive