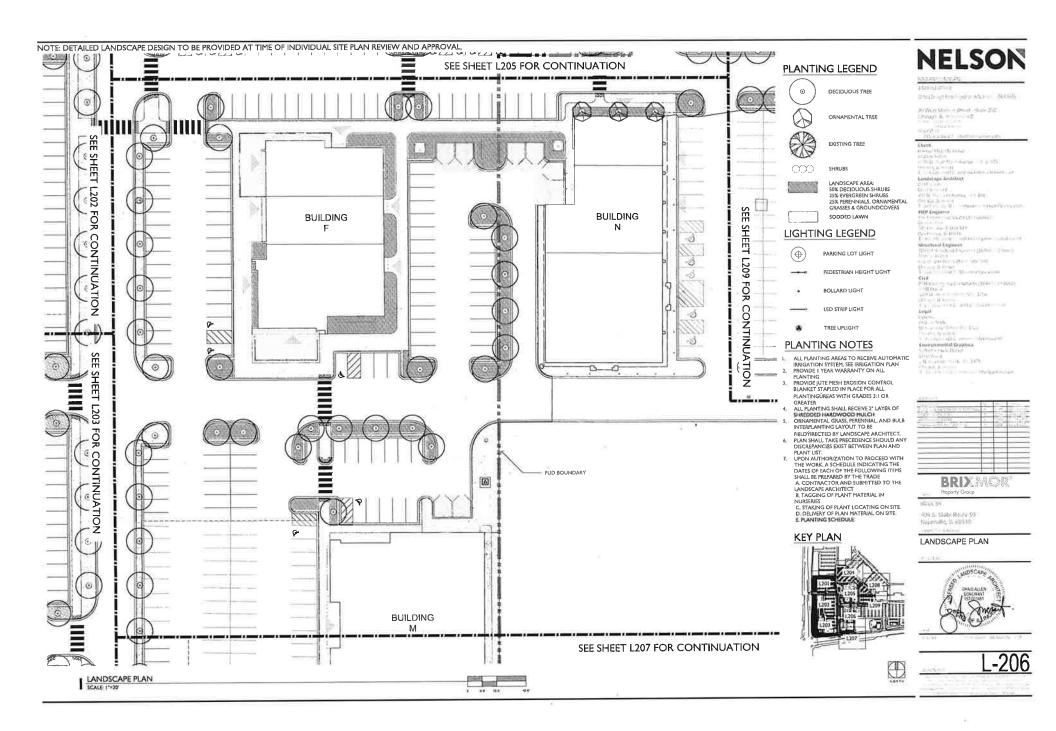

Harry Court For Pro- War April 1943/1415

20 West Morrow Street - Surse 700 Change By 800 (\$2400)

Client Ex area Processy Long Angure Street 1/70 (K. Dy 1 Street August No. 1909)

Charles & Child Co. (222) Co. C. (1984) Array Companies Landscape Architect

Deline 2 (100) 1 4 / 10 V (B) Apprint the North House

nter Engineer The London State (Long State 1911 - State

Structural Engineer

Cold State Department and Transport (SAM) (Transport for Department (SAM) (Transport (SAM)

Committee of the commit

III CONTROL DE SERVICE

LE SENTE ENCOCIDENTALE DE 
FORMANDE DE SERVICE DE 
LE SENTE DE 
LE SENTE

BRIXMOR

Black 59

404 St. State Rocke 99 Naparolle, N. 605/0

**GREEN CALCULATION** 













































10 W - I Minne -- Str. - 1 - State 200 Chicago - IL n -- 3-2-69

Check to the house of the second of the seco

The base of the control of the make of the base of the control of the base of the

To Internal Internal page of Cod Principal contact material (IN microsty) of Cod Recording to 1994 this is been To be suited to self-distinct of Code Co

Logal

Fig. 5-54

Fig. 5-54

Fig. 5-54

Fig. 6-54

Fig.

#### BRIXMOR

404 S. State Route 50 Naperville, It 60540





Strategy Francisco Marie 54340:

(Windows Black Black Control of the Control of the

Client

County for the foreign

East of the foreign

I yes NI yeste, appendient towns ACC Landscape Attallists Criptions Cription

Stretched Congress

The control of the executive Colony

The control of the executive Colony

The colo

O =