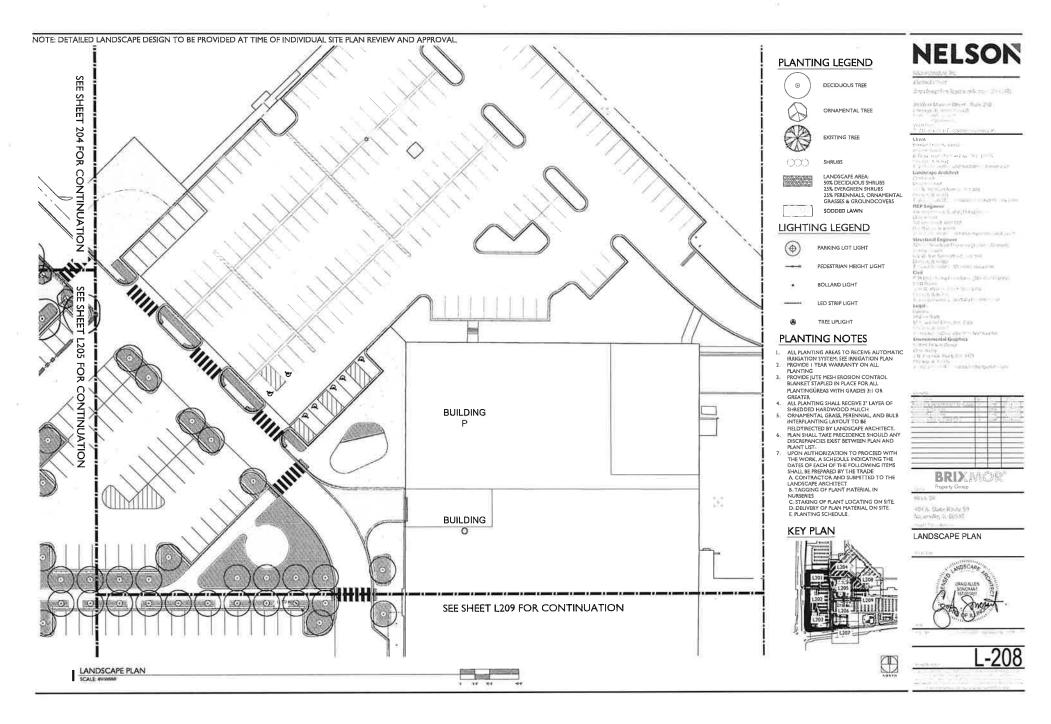

State has Lagrange Comments of the Comments of

| 100   | 0.0       |
|-------|-----------|
| 197   |           |
|       | F # 45 10 |
|       | E 150     |
| 1.102 | Chief     |
|       |           |
|       |           |
|       |           |
|       |           |
|       |           |
|       |           |
|       | 100       |