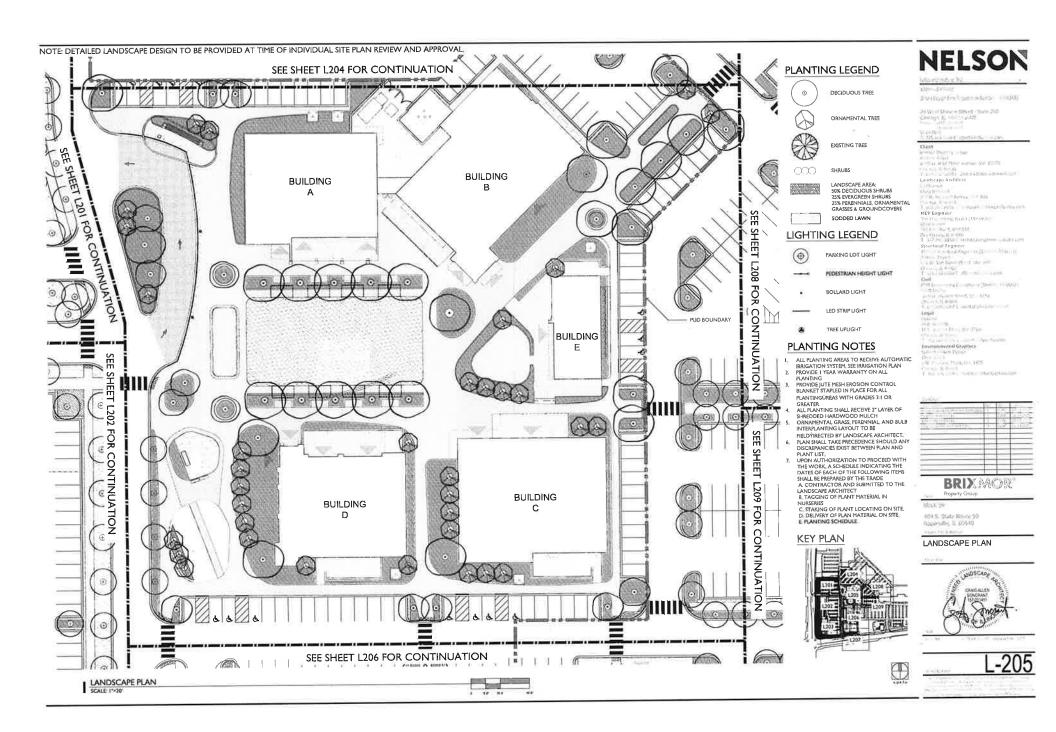

## **NELSON**

Destroy for Committee of 1916.

30 (West Manner Street - Stare - 200 Charage H. off - 5-2 - 0

Clarify
Statement Products (1992)
Statement Products (1992)
Statement Statement (1992)
Stat Labeling with probabilities are recovered Labeling Address: Order and Policy Street Address: Address and Millian and The recognision of the Labeling Address and Labeling A