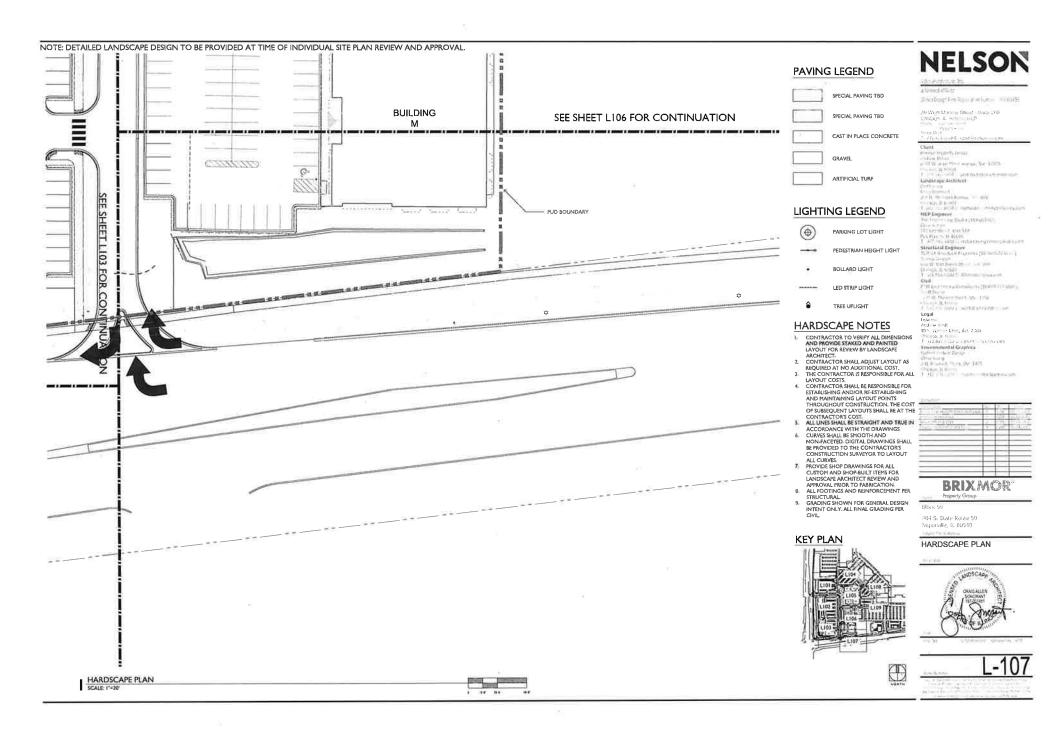

Harry Court For Pro- War April 1943/1415

20 West Morrow Street - Surse 700 Change By 800 (\$2400)

Client Ex area Processy Long Angure Street 1/70 (K. Dy 1 Street August No. 1909)

Charles & Child Co. (222) Co. C. (1984) Array Companies Landscape Architect

Deline 2 (100) 1 4 / 10 V (B) Apprint the North House

nter Engineer The London State (Long State 1911 - State

Structural Engineer

Cold State Department and Transport (SAM) (Transport for Department (SAM) (Transport (SAM)

Committee of the commit

III CONTROL DE SERVICE

LE SENTE ENCOCIDENTALE DE 
FORMANDE DE SERVICE DE 
LE SENTE DE 
LE SENTE

BRIXMOR

Black 59

404 St. State Rocke 99 Naparolle, N. 605/0

**GREEN CALCULATION** 













































10 W - I Minne -- Str. - 1 - State 200 Chicago - IL n -- 3-2-69

Check to the house of the second of the seco

The base of the control of the make of the base of the control of the base of the

To Internal Internal page of Cod Principal contact material (IN microsty) of Cod Recording to 1994 this is been To be suited to self-distinct of Code Co

Logal

Fig. 5-54

Fig. 5-54

Fig. 5-54

Fig. 6-54

Fig.

#### BRIXMOR

404 S. State Route 50 Naperville, It 60540





Strategy Francisco Marie 54340:

(Windows Black Black Control of the Control of the

Client

County for the foreign

East of the foreign

I yes NI yeste, appendient towns ACC Landscape Attallists Criptions Cription

Stretched Congress

The control of the executive Colony

The control of the executive Col