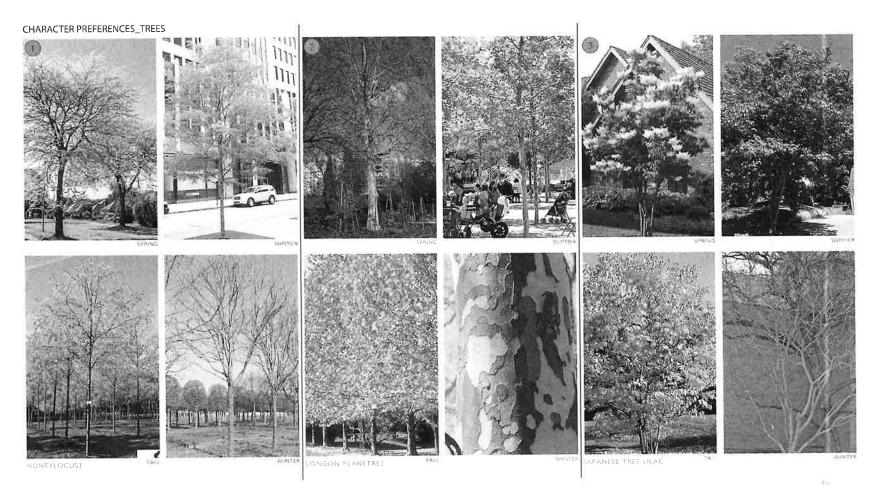

# CHARACTER PREFERENCES\_TREES WEITER REDBUD WINTER PAPERBARK MAPLE AUTUMN BLAZE MAPLE