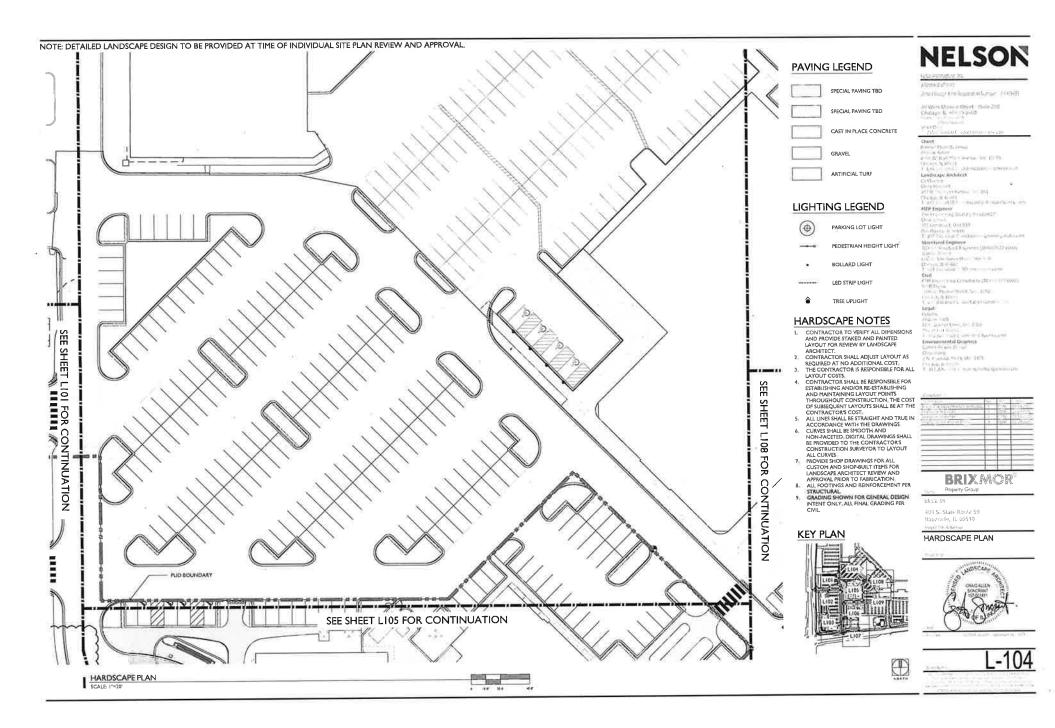

## **NELSON**

Inditional appendance (46)00

Cheat begins  $(R_0) \circ R_1 \circ R_2 \circ R_3 \circ R_4 \circ R_5 \circ R$ 

Landicage Archives 

Objects 1 (1997)

Control of the Con

| Emiliari                  | 90  | 1000 | 1976   |
|---------------------------|-----|------|--------|
| Street Background African | 15  | 100  | = (4.3 |
| SVE SERVER                | 1   | 120  | 27.5   |
| Street Valletin Alberta   | 1.0 | 1.2  |        |
| -                         | -   | -    | _      |
|                           |     |      |        |
|                           | -   |      |        |
|                           |     |      |        |
|                           | -   |      | _      |