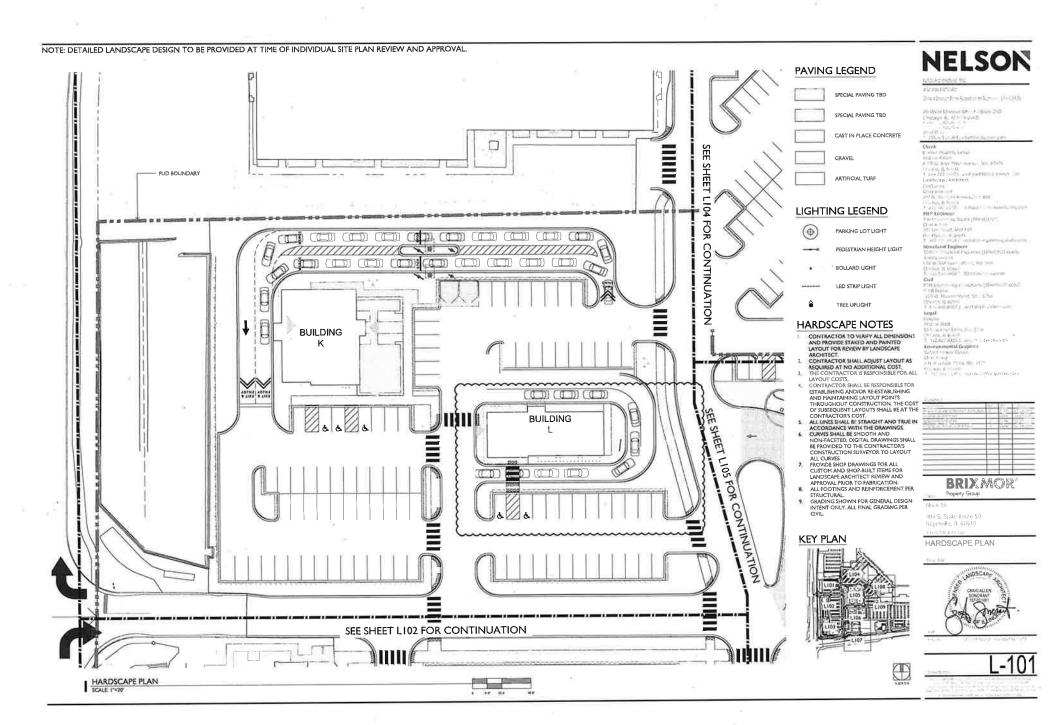

Harry Court For Pro- War April 1943/1415

20 West Morrow Street - Surse 700 Change By 800 (\$2400)

Client Ex area Processy Long Angure Street 1/70 (K. Dy 1 Street August No. 1909)

Charles & Child Co. (222) Co. C. (1984) Array Companies Landscape Architect

Deline 2 (100) 1 4 / 10 V (B) Apprint the North House

nter Engineer The London State (Long State 1911 - State

Structural Engineer

Cold State Department and Transport (SAM) (Transport for Department (SAM) (Transport (SAM)

Committee of the commit

III CONTROL DE SERVICE

LE SENTE ENCOCIDENTALE DE 
FORMANDE DE SERVICE DE 
LE SENTE DE 
LE SENTE

BRIXMOR

Black 59

404 St. State Rocke 99 Naparolle, N. 605/0

**GREEN CALCULATION** 

10 W - I Minne -- Str. - 1 - State 200 Chicago - IL n -- 3-2-69