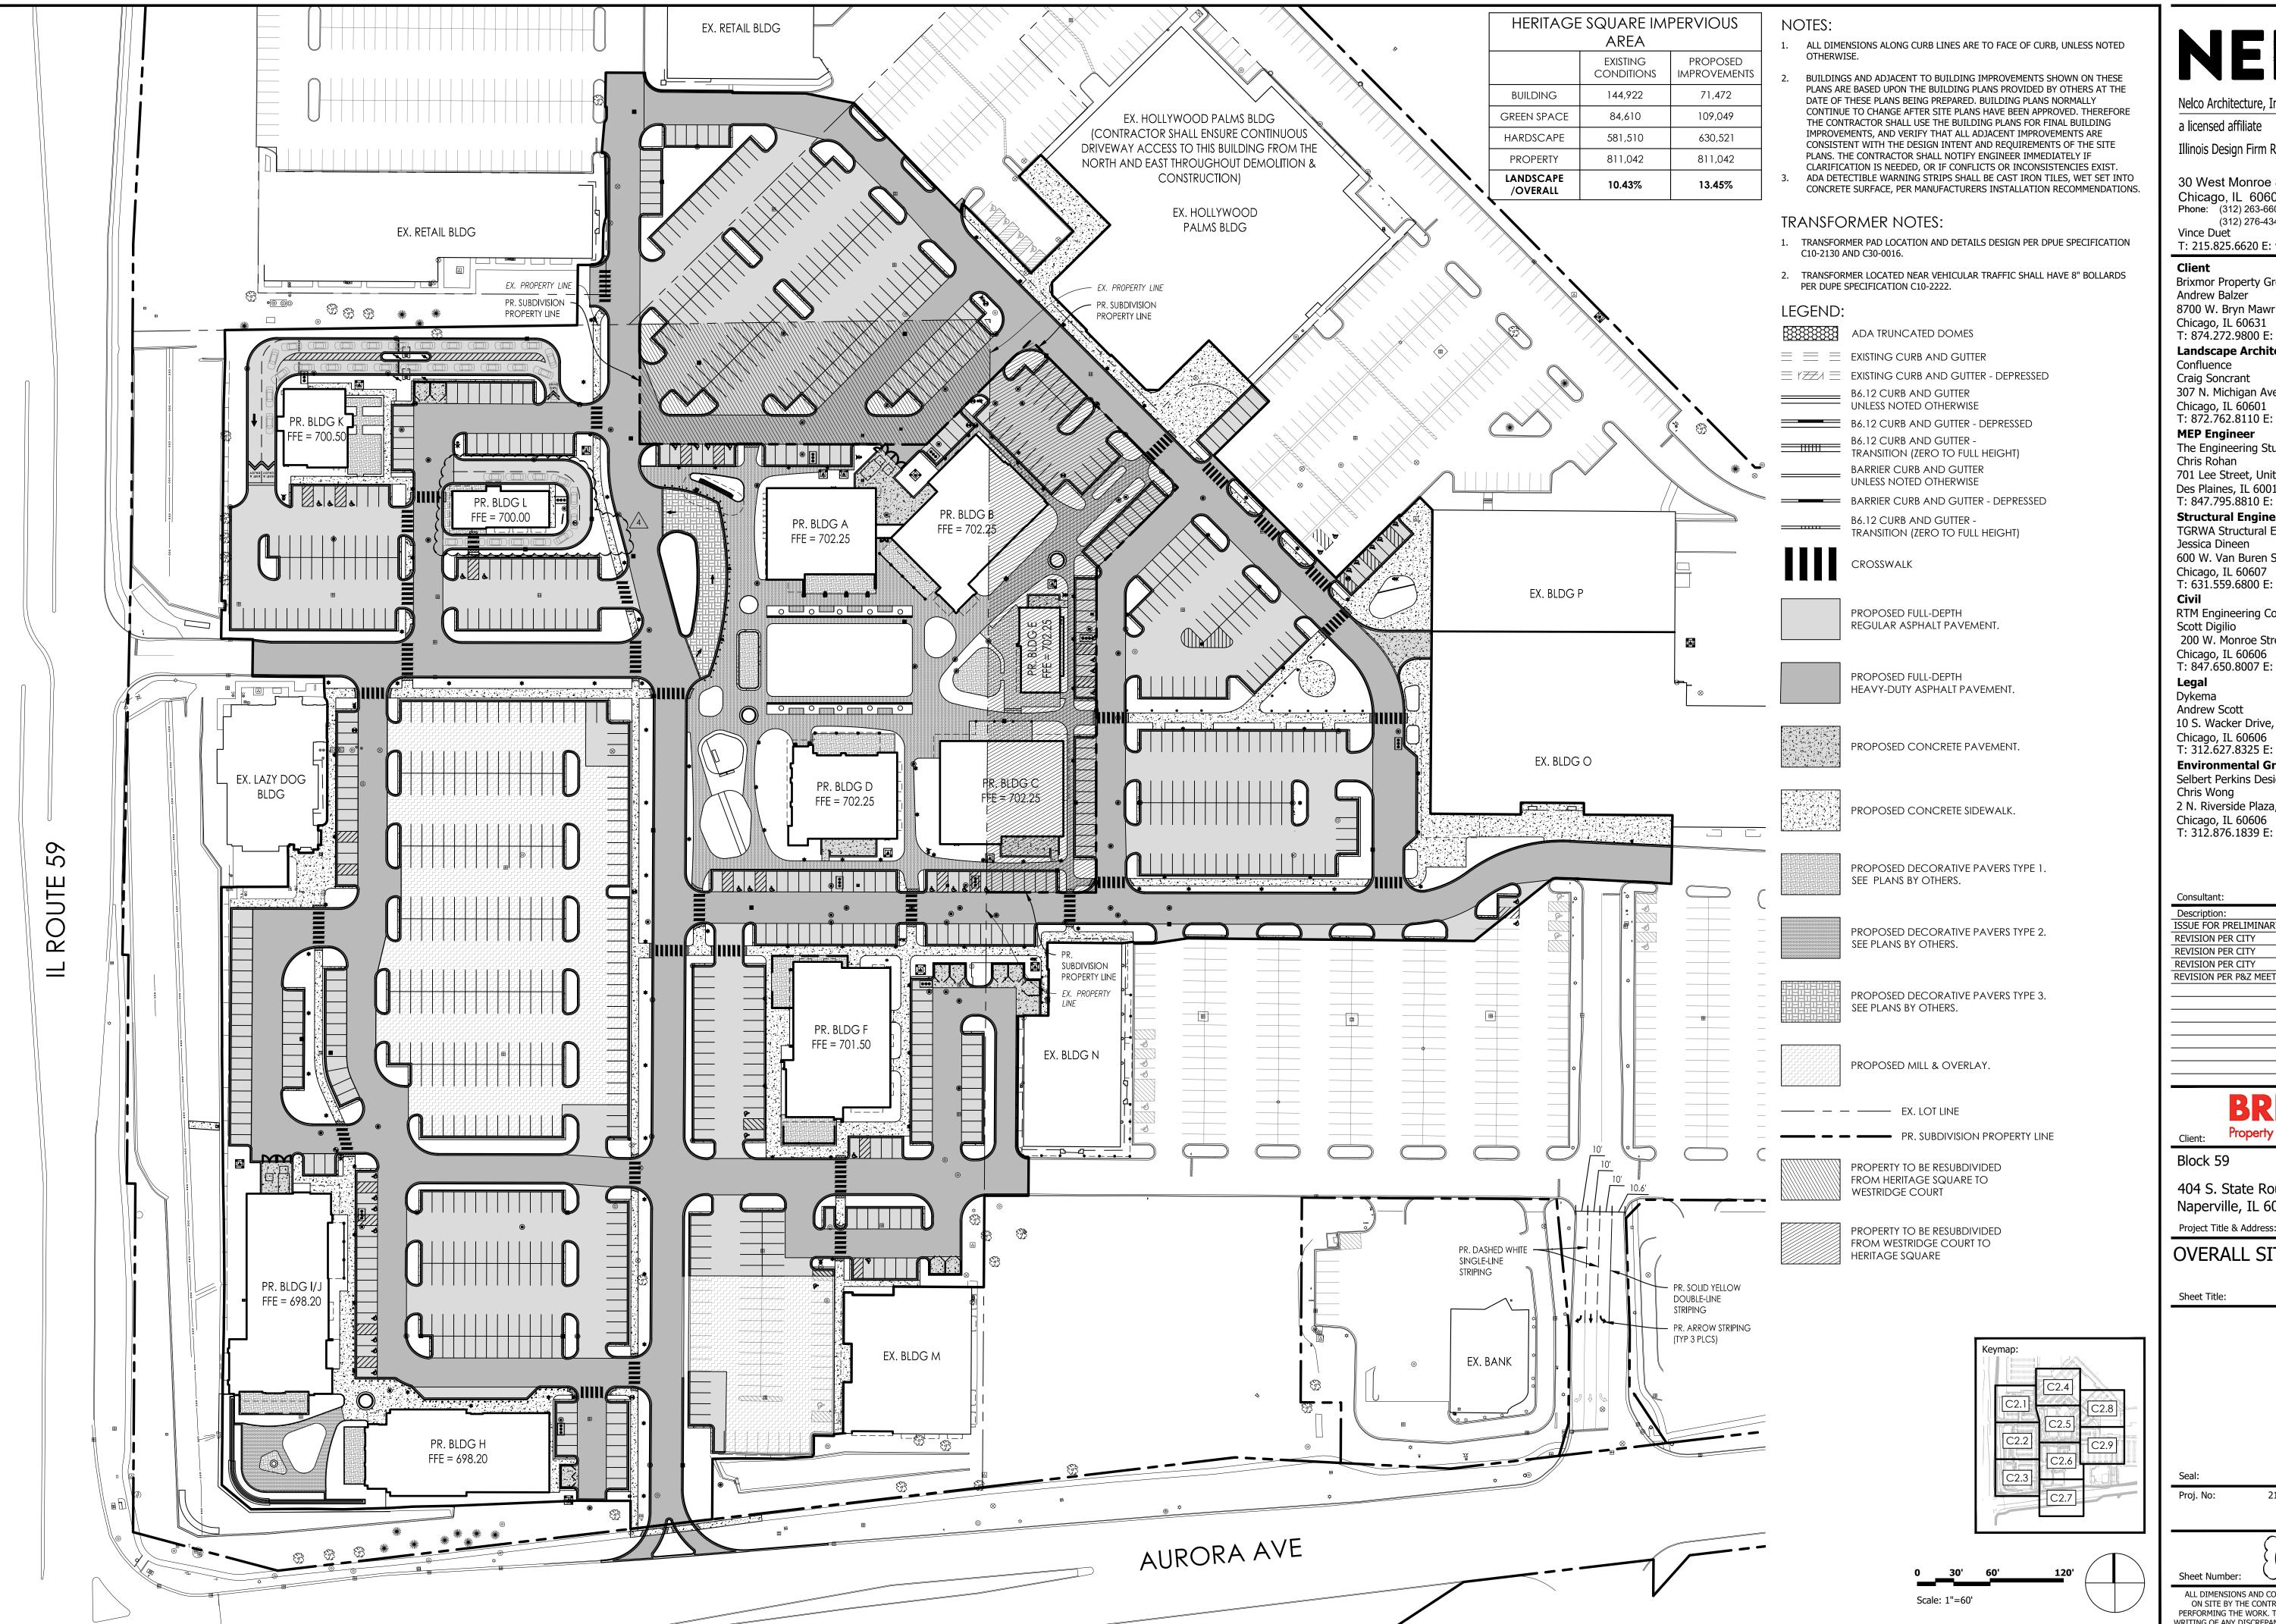

Property Group

Block 59

404 S. State Route 59 Naperville, IL 60540

OVERALL SITE PLAN

Sheet Title:

21.0004060.000 Approved By: VPD

ALL DIMENSIONS AND CONDITIONS MUST BE CHECKED AND VERIFIED ON SITE BY THE CONTRACTOR AND SUB-CONTRACTORS PRIOR TO PERFORMING THE WORK. THE PROJECT MANAGER SHALL BE NOTIFIED IN WRITING OF ANY DISCREPANCIES PRIOR TO PROCEEDING WITH THE WORK. © NELSON WORLDWIDE, LLC 2022 ALL RIGHTS RESERVED