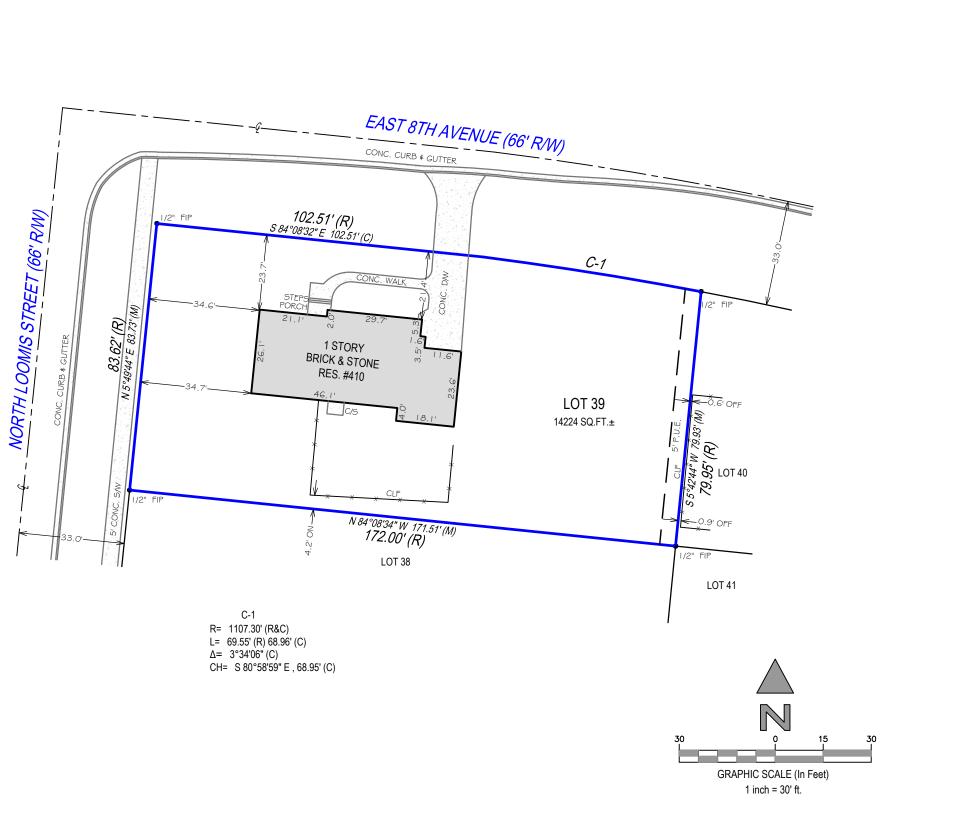

## IL2103.6046 BOUNDARY SURVEY DUPAGE COUNTY

| PROPERTY ADDRESS:<br>410 E 8TH AVENUE, NAPERVILLE, ILLINOIS 60563                                                                |                 | GENERAL SURVEYORS NOTES:                                                                                                                                                                                                                                                                                                                                                                                                                                                                                                                                                                                                                                                                                                                                                                                                                                                                                                                                                                                                                                                                                                                                                                                                                                                                                                                                                                                                                                                                                                                                                                                                                                                                                                                                          |                    | SURVEYORS LEGEND:               |                               |  |
|----------------------------------------------------------------------------------------------------------------------------------|-----------------|-------------------------------------------------------------------------------------------------------------------------------------------------------------------------------------------------------------------------------------------------------------------------------------------------------------------------------------------------------------------------------------------------------------------------------------------------------------------------------------------------------------------------------------------------------------------------------------------------------------------------------------------------------------------------------------------------------------------------------------------------------------------------------------------------------------------------------------------------------------------------------------------------------------------------------------------------------------------------------------------------------------------------------------------------------------------------------------------------------------------------------------------------------------------------------------------------------------------------------------------------------------------------------------------------------------------------------------------------------------------------------------------------------------------------------------------------------------------------------------------------------------------------------------------------------------------------------------------------------------------------------------------------------------------------------------------------------------------------------------------------------------------|--------------------|---------------------------------|-------------------------------|--|
| SURVEY NUMBER: IL2103.6046                                                                                                       |                 | <ol> <li>The Legal Description used to perform this survey was supplied by others. This survey does not determine<br/>nor imply ownership of the lands or any fences shown hereon. Unless otherwise noted, an examination of<br/>the abstract of title was NOT performed by the signing surveyor to determine which instruments, if any, are<br/>affecting this property.</li> </ol>                                                                                                                                                                                                                                                                                                                                                                                                                                                                                                                                                                                                                                                                                                                                                                                                                                                                                                                                                                                                                                                                                                                                                                                                                                                                                                                                                                              | LINETYPES          |                                 | ABBREVIA                      |  |
| CERTIFIED TO:                                                                                                                    |                 |                                                                                                                                                                                                                                                                                                                                                                                                                                                                                                                                                                                                                                                                                                                                                                                                                                                                                                                                                                                                                                                                                                                                                                                                                                                                                                                                                                                                                                                                                                                                                                                                                                                                                                                                                                   |                    | Boundary Line                   | (C) - Calcu (D) - Deed        |  |
| GUPTA JOINT REVOCABLE TRUST;                                                                                                     |                 |                                                                                                                                                                                                                                                                                                                                                                                                                                                                                                                                                                                                                                                                                                                                                                                                                                                                                                                                                                                                                                                                                                                                                                                                                                                                                                                                                                                                                                                                                                                                                                                                                                                                                                                                                                   |                    | Center Line                     | ( <b>F) -</b> Field           |  |
|                                                                                                                                  |                 | 2. The purpose of this survey is to establish the boundary of the lands described by the legal description                                                                                                                                                                                                                                                                                                                                                                                                                                                                                                                                                                                                                                                                                                                                                                                                                                                                                                                                                                                                                                                                                                                                                                                                                                                                                                                                                                                                                                                                                                                                                                                                                                                        | ******             | Chain Link or Wire<br>Fence     | (M) - Mea                     |  |
|                                                                                                                                  |                 | provided and to depict the visible improvements thereon for a pending financial transaction. Underground footings, utilities, or other service lines, including roof eave overhangs were not located as part of this survey.                                                                                                                                                                                                                                                                                                                                                                                                                                                                                                                                                                                                                                                                                                                                                                                                                                                                                                                                                                                                                                                                                                                                                                                                                                                                                                                                                                                                                                                                                                                                      |                    | Easement                        | (P) - Plat<br>(S) - Surve     |  |
|                                                                                                                                  |                 | Unless specifically stated otherwise the purpose and intent of this survey is not for any construction activities                                                                                                                                                                                                                                                                                                                                                                                                                                                                                                                                                                                                                                                                                                                                                                                                                                                                                                                                                                                                                                                                                                                                                                                                                                                                                                                                                                                                                                                                                                                                                                                                                                                 |                    | Edge of Water                   | A/C - Air C                   |  |
|                                                                                                                                  |                 | or future planning.                                                                                                                                                                                                                                                                                                                                                                                                                                                                                                                                                                                                                                                                                                                                                                                                                                                                                                                                                                                                                                                                                                                                                                                                                                                                                                                                                                                                                                                                                                                                                                                                                                                                                                                                               |                    | Iron Fence                      | AE - Acces                    |  |
| DATE OF SURVEY: 03/30/21                                                                                                         |                 | <ol> <li>If there is a septic tank or drain field shown on this survey, the location depicted hereon was either shown to the surveyor by a third party or it was estimated by visual above ground inspection. No excavation was performed to determine its location.</li> <li>This survey is exclusively for a pending financial transaction and only to be used by the parties to whom it is certified.</li> </ol>                                                                                                                                                                                                                                                                                                                                                                                                                                                                                                                                                                                                                                                                                                                                                                                                                                                                                                                                                                                                                                                                                                                                                                                                                                                                                                                                               |                    | Overhead Lines                  | ANE - And<br>ASBL - Ac        |  |
| BUYER: GUPTA JOINT REVOCABLE TRUST                                                                                               |                 |                                                                                                                                                                                                                                                                                                                                                                                                                                                                                                                                                                                                                                                                                                                                                                                                                                                                                                                                                                                                                                                                                                                                                                                                                                                                                                                                                                                                                                                                                                                                                                                                                                                                                                                                                                   |                    | Structure                       | B/W - Bay                     |  |
| LENDER:                                                                                                                          |                 |                                                                                                                                                                                                                                                                                                                                                                                                                                                                                                                                                                                                                                                                                                                                                                                                                                                                                                                                                                                                                                                                                                                                                                                                                                                                                                                                                                                                                                                                                                                                                                                                                                                                                                                                                                   |                    | Survey Tie Line                 | BC - Block                    |  |
|                                                                                                                                  |                 |                                                                                                                                                                                                                                                                                                                                                                                                                                                                                                                                                                                                                                                                                                                                                                                                                                                                                                                                                                                                                                                                                                                                                                                                                                                                                                                                                                                                                                                                                                                                                                                                                                                                                                                                                                   | 0-0-0-0            | Vinyl Fence                     | BFP - Bac<br>BLDG - Bu        |  |
| TITLE COMPANY:                                                                                                                   |                 | 5. Alterations to this survey map and report by other than the signing surveyor are prohibited.                                                                                                                                                                                                                                                                                                                                                                                                                                                                                                                                                                                                                                                                                                                                                                                                                                                                                                                                                                                                                                                                                                                                                                                                                                                                                                                                                                                                                                                                                                                                                                                                                                                                   |                    | Wall or Party Wall              | BLK - Bloc                    |  |
| TITLE COMMITMENT:                                                                                                                | CLIENT FILE NO: | 6. Dimensions are in feet and decimals thereof.                                                                                                                                                                                                                                                                                                                                                                                                                                                                                                                                                                                                                                                                                                                                                                                                                                                                                                                                                                                                                                                                                                                                                                                                                                                                                                                                                                                                                                                                                                                                                                                                                                                                                                                   | <del>* * * *</del> | Wood Fence                      | BM - Bend                     |  |
| LEGAL DESCRIPTION:                                                                                                               |                 | 7. Any FEMA flood zone data contained on this survey is for informational purposes only. Research to obtain                                                                                                                                                                                                                                                                                                                                                                                                                                                                                                                                                                                                                                                                                                                                                                                                                                                                                                                                                                                                                                                                                                                                                                                                                                                                                                                                                                                                                                                                                                                                                                                                                                                       | SU                 | IRFACE TYPES                    | BR - Beari<br>BRL - Buil      |  |
| LOT 39 IN EAST-PARK ADDITION TO NAPERVILLE, BEING A SUBDIVISION OF PART OF THE SOUTHWEST QUARTER OF                              |                 | said data was performed at www.fema.gov and may not reflect the most recent information.                                                                                                                                                                                                                                                                                                                                                                                                                                                                                                                                                                                                                                                                                                                                                                                                                                                                                                                                                                                                                                                                                                                                                                                                                                                                                                                                                                                                                                                                                                                                                                                                                                                                          |                    | Asphalt                         | BSMT - B                      |  |
| SECTION 7 AND OF THE NORTH HALF OF SECTION 18, TOWNSHIP 38                                                                       |                 | 8. Unless otherwise noted "SET" indicates a set iron rebar, 5/8 inch in diameter and eighteen inches long.                                                                                                                                                                                                                                                                                                                                                                                                                                                                                                                                                                                                                                                                                                                                                                                                                                                                                                                                                                                                                                                                                                                                                                                                                                                                                                                                                                                                                                                                                                                                                                                                                                                        |                    | Brick or Tile                   | <b>C</b> - Curve              |  |
| PRINCIPAL MERIDIAN ACCORDING TO THE PLAT THEREOF RECORDED<br>OCTOBER 16, 1950 AS DOCUMENT 607307, IN DUPAGE COUNTY,<br>ILLINOIS. |                 | 9. The symbols reflected in the legend and on this survey may have been enlarged or reduced for clarity. The symbols have been plotted at the approximate center of the field location and may not represent the actual shape or size of the feature.                                                                                                                                                                                                                                                                                                                                                                                                                                                                                                                                                                                                                                                                                                                                                                                                                                                                                                                                                                                                                                                                                                                                                                                                                                                                                                                                                                                                                                                                                                             |                    | Concrete                        | C/L - Cen<br>C/P - Cov        |  |
|                                                                                                                                  |                 |                                                                                                                                                                                                                                                                                                                                                                                                                                                                                                                                                                                                                                                                                                                                                                                                                                                                                                                                                                                                                                                                                                                                                                                                                                                                                                                                                                                                                                                                                                                                                                                                                                                                                                                                                                   | $\geq$             | Covered Area                    | <b>C/F</b> - Com              |  |
|                                                                                                                                  |                 | <ol> <li>Points of Interest (POI's) are select above-ground improvements, which may appear in conflict with boundary, building setback or easement lines, as defined by the parameters of this survey. These POI's may not represent all items of interest to the viewer. There may be additional POI's which are not shown or called-out as POI's, or which are otherwise unknown to the surveyor.</li> <li>Utilities shown on the subject property may or may not indicate the existence of recorded or unrecorded utility easements.</li> <li>The information contained on this survey has been performed exclusively by and is the sole responsibility of Exacta Land Surveyors, LLC. Additional logos or references to third party firms are for informational purposes only.</li> <li>Due to varying construction standards, house dimensions are approximate and are not intended to be used for new construction or planning.</li> <li>Surveyor bearings are used for angular reference and are used to show angular relationships of lines only and are not related or orientated to true or magnetic north. Bearings are shown as surveyor bearings, and when shown as matching those on the subdivision plats on which this survey is based, they are to be deemed no more accurate as the determination of a north orientation made on and for those original subdivision plats. North 00 degrees East is assumed and upon preparation of this plat, the resulting bearing between found points as shown on this survey is the basis of said surveyor bearings as defined and required to be noted by Illinois Administrative Code Title 68, Chapter VII, Sub-Chapter B, Part 1270, Section 1270.56, Paragraph B, Sub-Paragraph 6, Item k.</li> </ol> |                    | Water                           | CATV - Ca                     |  |
|                                                                                                                                  |                 |                                                                                                                                                                                                                                                                                                                                                                                                                                                                                                                                                                                                                                                                                                                                                                                                                                                                                                                                                                                                                                                                                                                                                                                                                                                                                                                                                                                                                                                                                                                                                                                                                                                                                                                                                                   |                    | Wood                            | CB - Cond                     |  |
|                                                                                                                                  |                 |                                                                                                                                                                                                                                                                                                                                                                                                                                                                                                                                                                                                                                                                                                                                                                                                                                                                                                                                                                                                                                                                                                                                                                                                                                                                                                                                                                                                                                                                                                                                                                                                                                                                                                                                                                   |                    | SYMBOLS                         | CH - Chor<br>CHIM - Cl        |  |
|                                                                                                                                  |                 |                                                                                                                                                                                                                                                                                                                                                                                                                                                                                                                                                                                                                                                                                                                                                                                                                                                                                                                                                                                                                                                                                                                                                                                                                                                                                                                                                                                                                                                                                                                                                                                                                                                                                                                                                                   |                    | Benchmark                       | CLF - Cha                     |  |
|                                                                                                                                  |                 |                                                                                                                                                                                                                                                                                                                                                                                                                                                                                                                                                                                                                                                                                                                                                                                                                                                                                                                                                                                                                                                                                                                                                                                                                                                                                                                                                                                                                                                                                                                                                                                                                                                                                                                                                                   | L                  | Center Line<br>Central Angle or | CME - Car<br>Easement         |  |
|                                                                                                                                  |                 |                                                                                                                                                                                                                                                                                                                                                                                                                                                                                                                                                                                                                                                                                                                                                                                                                                                                                                                                                                                                                                                                                                                                                                                                                                                                                                                                                                                                                                                                                                                                                                                                                                                                                                                                                                   |                    | Delta                           | CO - Clear                    |  |
|                                                                                                                                  |                 |                                                                                                                                                                                                                                                                                                                                                                                                                                                                                                                                                                                                                                                                                                                                                                                                                                                                                                                                                                                                                                                                                                                                                                                                                                                                                                                                                                                                                                                                                                                                                                                                                                                                                                                                                                   | $   \nabla $       | Common Ownership                | CONC - Cor                    |  |
|                                                                                                                                  |                 |                                                                                                                                                                                                                                                                                                                                                                                                                                                                                                                                                                                                                                                                                                                                                                                                                                                                                                                                                                                                                                                                                                                                                                                                                                                                                                                                                                                                                                                                                                                                                                                                                                                                                                                                                                   |                    | Control Point                   | <b>CS/W</b> - Co              |  |
|                                                                                                                                  |                 |                                                                                                                                                                                                                                                                                                                                                                                                                                                                                                                                                                                                                                                                                                                                                                                                                                                                                                                                                                                                                                                                                                                                                                                                                                                                                                                                                                                                                                                                                                                                                                                                                                                                                                                                                                   |                    | Catch Basin                     | CUE - Cor                     |  |
|                                                                                                                                  |                 |                                                                                                                                                                                                                                                                                                                                                                                                                                                                                                                                                                                                                                                                                                                                                                                                                                                                                                                                                                                                                                                                                                                                                                                                                                                                                                                                                                                                                                                                                                                                                                                                                                                                                                                                                                   | 0                  | Elevation                       | CVG - Cor<br>D/W - Dri        |  |
|                                                                                                                                  |                 |                                                                                                                                                                                                                                                                                                                                                                                                                                                                                                                                                                                                                                                                                                                                                                                                                                                                                                                                                                                                                                                                                                                                                                                                                                                                                                                                                                                                                                                                                                                                                                                                                                                                                                                                                                   |                    | Fire Hydrant                    | DE - Drair                    |  |
|                                                                                                                                  |                 |                                                                                                                                                                                                                                                                                                                                                                                                                                                                                                                                                                                                                                                                                                                                                                                                                                                                                                                                                                                                                                                                                                                                                                                                                                                                                                                                                                                                                                                                                                                                                                                                                                                                                                                                                                   |                    | Find or Set<br>Monument         | DF - Drair                    |  |
|                                                                                                                                  |                 |                                                                                                                                                                                                                                                                                                                                                                                                                                                                                                                                                                                                                                                                                                                                                                                                                                                                                                                                                                                                                                                                                                                                                                                                                                                                                                                                                                                                                                                                                                                                                                                                                                                                                                                                                                   | $\leftarrow$       | Guywire or Anchor               | DH - Drill<br>DUE - Dra       |  |
|                                                                                                                                  |                 |                                                                                                                                                                                                                                                                                                                                                                                                                                                                                                                                                                                                                                                                                                                                                                                                                                                                                                                                                                                                                                                                                                                                                                                                                                                                                                                                                                                                                                                                                                                                                                                                                                                                                                                                                                   |                    | Manhole                         | Easement                      |  |
|                                                                                                                                  |                 |                                                                                                                                                                                                                                                                                                                                                                                                                                                                                                                                                                                                                                                                                                                                                                                                                                                                                                                                                                                                                                                                                                                                                                                                                                                                                                                                                                                                                                                                                                                                                                                                                                                                                                                                                                   | 8                  | Tree                            | ELEV - Ele                    |  |
|                                                                                                                                  |                 |                                                                                                                                                                                                                                                                                                                                                                                                                                                                                                                                                                                                                                                                                                                                                                                                                                                                                                                                                                                                                                                                                                                                                                                                                                                                                                                                                                                                                                                                                                                                                                                                                                                                                                                                                                   | \$                 | Utility or Light Pole           | EM - Elect                    |  |
|                                                                                                                                  |                 | 15. THIS SURVEY IS A PROFESSIONAL SERVICE IN COMPLIANCE WITH THE MINIMUM STANDARDS OF THE STATE<br>OF ILLINOIS. NO IMPROVEMENTS SHOULD BE MADE ON THE BASIS OF THIS PLAT ALONE. PLEASE REFER ALSO<br>TO YOUR DEED, TITLE POLICY AND LOCAL ORDINANCES. COPYRIGHT BY EXACTA ILLINOIS SURVEYORS. THIS                                                                                                                                                                                                                                                                                                                                                                                                                                                                                                                                                                                                                                                                                                                                                                                                                                                                                                                                                                                                                                                                                                                                                                                                                                                                                                                                                                                                                                                                | $\odot$            | Well                            | ENCL - En                     |  |
|                                                                                                                                  |                 |                                                                                                                                                                                                                                                                                                                                                                                                                                                                                                                                                                                                                                                                                                                                                                                                                                                                                                                                                                                                                                                                                                                                                                                                                                                                                                                                                                                                                                                                                                                                                                                                                                                                                                                                                                   |                    |                                 | EOP - Edg                     |  |
|                                                                                                                                  |                 | DOCUMENT MAY ONLY BE USED BY THE PARTIES TO WHICH IT IS CERTIFIED. PLEASE DIRECT QUESTIONS OR COMMENTS TO EXACTA ILLINOIS SURVEYORS, INC. AT THE PHONE NUMBER SHOWN HEREON.                                                                                                                                                                                                                                                                                                                                                                                                                                                                                                                                                                                                                                                                                                                                                                                                                                                                                                                                                                                                                                                                                                                                                                                                                                                                                                                                                                                                                                                                                                                                                                                       |                    |                                 | EOW - Ed                      |  |
| FLOOD ZONE INFORMATION:                                                                                                          |                 | CONTRICTORS TO LARCEATELINOIS SOLVETONS, INC. AT THE FROME NOWINER SHOWIN HEREON.                                                                                                                                                                                                                                                                                                                                                                                                                                                                                                                                                                                                                                                                                                                                                                                                                                                                                                                                                                                                                                                                                                                                                                                                                                                                                                                                                                                                                                                                                                                                                                                                                                                                                 |                    |                                 | ESMT - Ea<br>EUB - Ele        |  |
|                                                                                                                                  |                 |                                                                                                                                                                                                                                                                                                                                                                                                                                                                                                                                                                                                                                                                                                                                                                                                                                                                                                                                                                                                                                                                                                                                                                                                                                                                                                                                                                                                                                                                                                                                                                                                                                                                                                                                                                   | 1                  |                                 | F/DH - Fo                     |  |
|                                                                                                                                  |                 |                                                                                                                                                                                                                                                                                                                                                                                                                                                                                                                                                                                                                                                                                                                                                                                                                                                                                                                                                                                                                                                                                                                                                                                                                                                                                                                                                                                                                                                                                                                                                                                                                                                                                                                                                                   | 1                  |                                 | FCM - For                     |  |
|                                                                                                                                  |                 |                                                                                                                                                                                                                                                                                                                                                                                                                                                                                                                                                                                                                                                                                                                                                                                                                                                                                                                                                                                                                                                                                                                                                                                                                                                                                                                                                                                                                                                                                                                                                                                                                                                                                                                                                                   | 1                  |                                 | Monumei<br><b>FF -</b> Finisł |  |
|                                                                                                                                  |                 |                                                                                                                                                                                                                                                                                                                                                                                                                                                                                                                                                                                                                                                                                                                                                                                                                                                                                                                                                                                                                                                                                                                                                                                                                                                                                                                                                                                                                                                                                                                                                                                                                                                                                                                                                                   |                    |                                 | FIP - Four                    |  |
|                                                                                                                                  |                 |                                                                                                                                                                                                                                                                                                                                                                                                                                                                                                                                                                                                                                                                                                                                                                                                                                                                                                                                                                                                                                                                                                                                                                                                                                                                                                                                                                                                                                                                                                                                                                                                                                                                                                                                                                   | 1                  |                                 |                               |  |