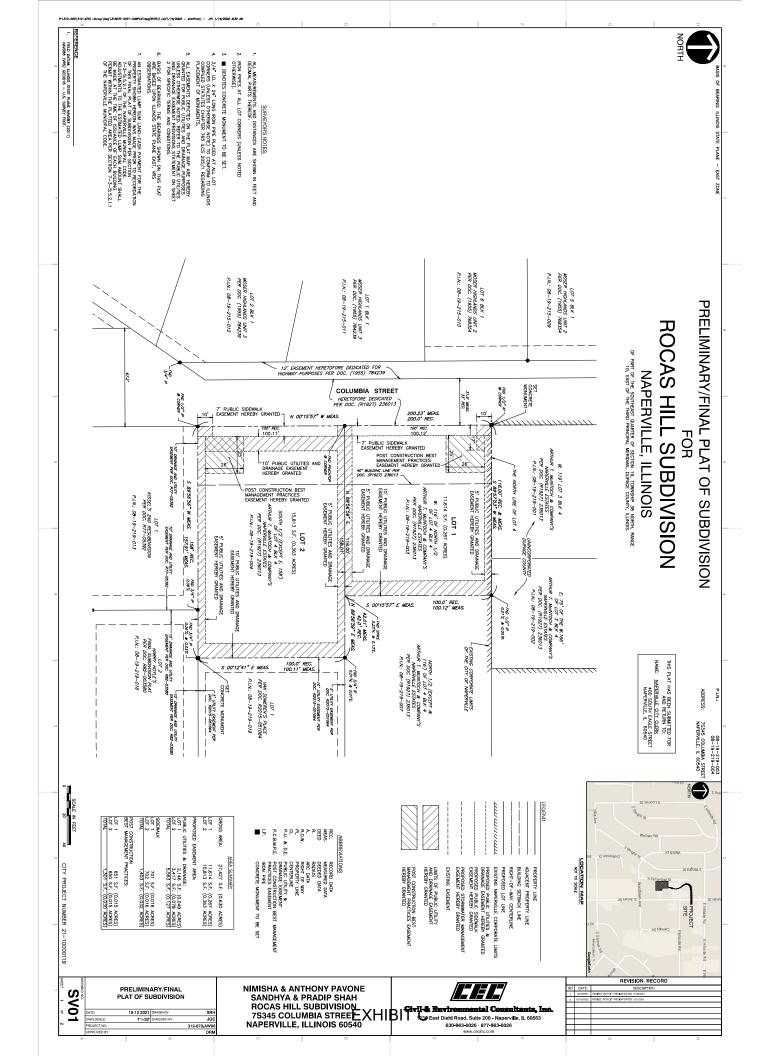

#### S6.0 PLAT APPROVAL.

S6.1 In lieu of the provisions of the CITY'S ordinances and in order to accomplish the reclassification of the SUBJECT PROPERTY as shown on the Preliminary/Final Plat of Subdivision prepared by Civil & Environmental Consultants, Inc. dated October 12, 2021 last revised January 18, 2022, attached hereto and incorporated herein by reference as **EXHIBIT** <u>**C**</u>, the CITY approves such exhibit and the same shall constitute and satisfy all of the requirements for the Preliminary/Final Plat for the SUBJECT PROPERTY as defined in the ordinances of the CITY.