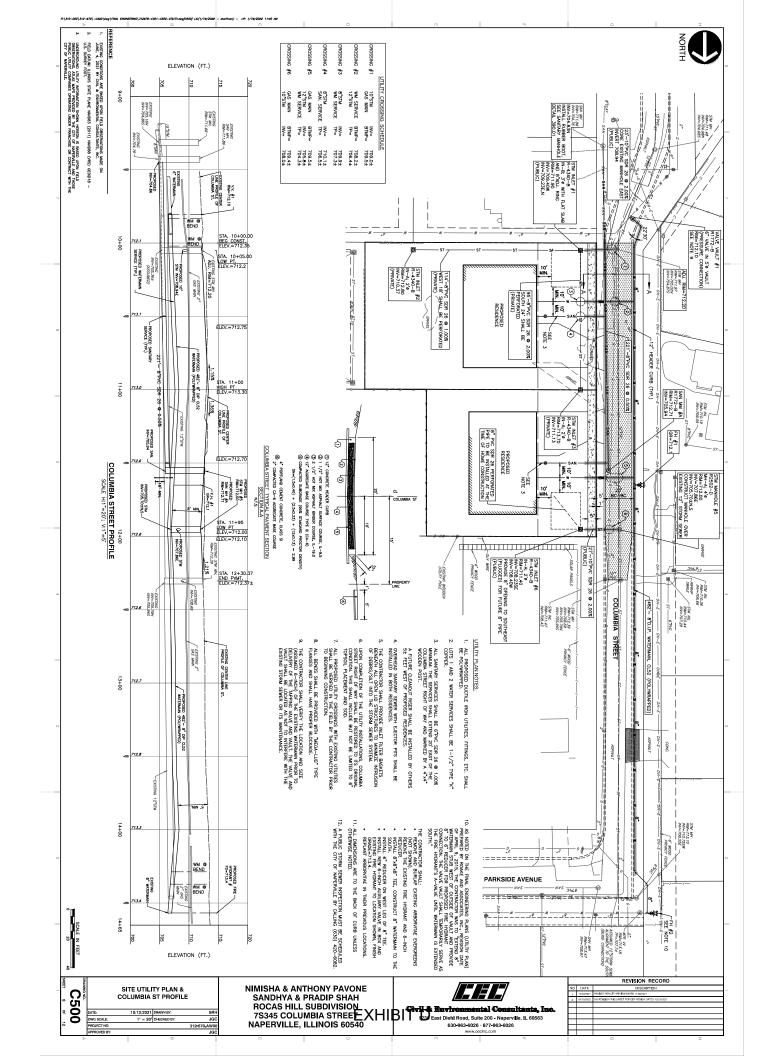

#### **<u>S12.0</u>** OFF-SITE WATERMAIN.

S12.1 In addition to the ON-SITE WATERMAIN improvements identified in S11.0 above required for the SUBJECT PROPERTY, OWNER AND DEVELOPER shall construct and install an eight inch (8") watermain (hereinafter referred to as the "**OFF-SITE WATERMAIN**") to extend from Parkside Avenue south approximately 259' to the north property line of the SUBJECT PROPERTY, connecting to the ON-SITE WATERMAIN, and extending approximately 23' south from the south property line of the SUBJECT PROPERTY, as depicted herein on **Exhibit D**. OWNER AND DEVELOPER shall comply with the provisions of Section 7-3-6-2 of the Naperville Municipal Code (Contract Participation Over Fifty Thousand Dollars), as amended, and with the approved Final Engineering Plans prepared by Civil & Environmental Consultants, Inc. dated October 12, 2021 last revised January 18, 2022.

S12.4 The CITY shall reimburse the OWNER AND DEVELOPER one hundred percent (100%) of the actual costs of engineering, design, and construction costs of the OFF-SITE WATERMAIN in accordance with and subject to OWNER AND DEVELOPER compliance with the provisions of Section 7-3-6-2 of the Naperville Municipal Code then in effect. The reimbursement to OWNER AND DEVELOPER shall be based upon actual costs as approved by the CITY for construction of the OFF-SITE WATERMAIN improvements as generally described on the Engineer's Preliminary Opinion of Probable Construction Costs prepared by Civil and Environmental Consultants, Inc. dated December 8, 2021, attached hereto and made part hereof as **Exhibit C**.