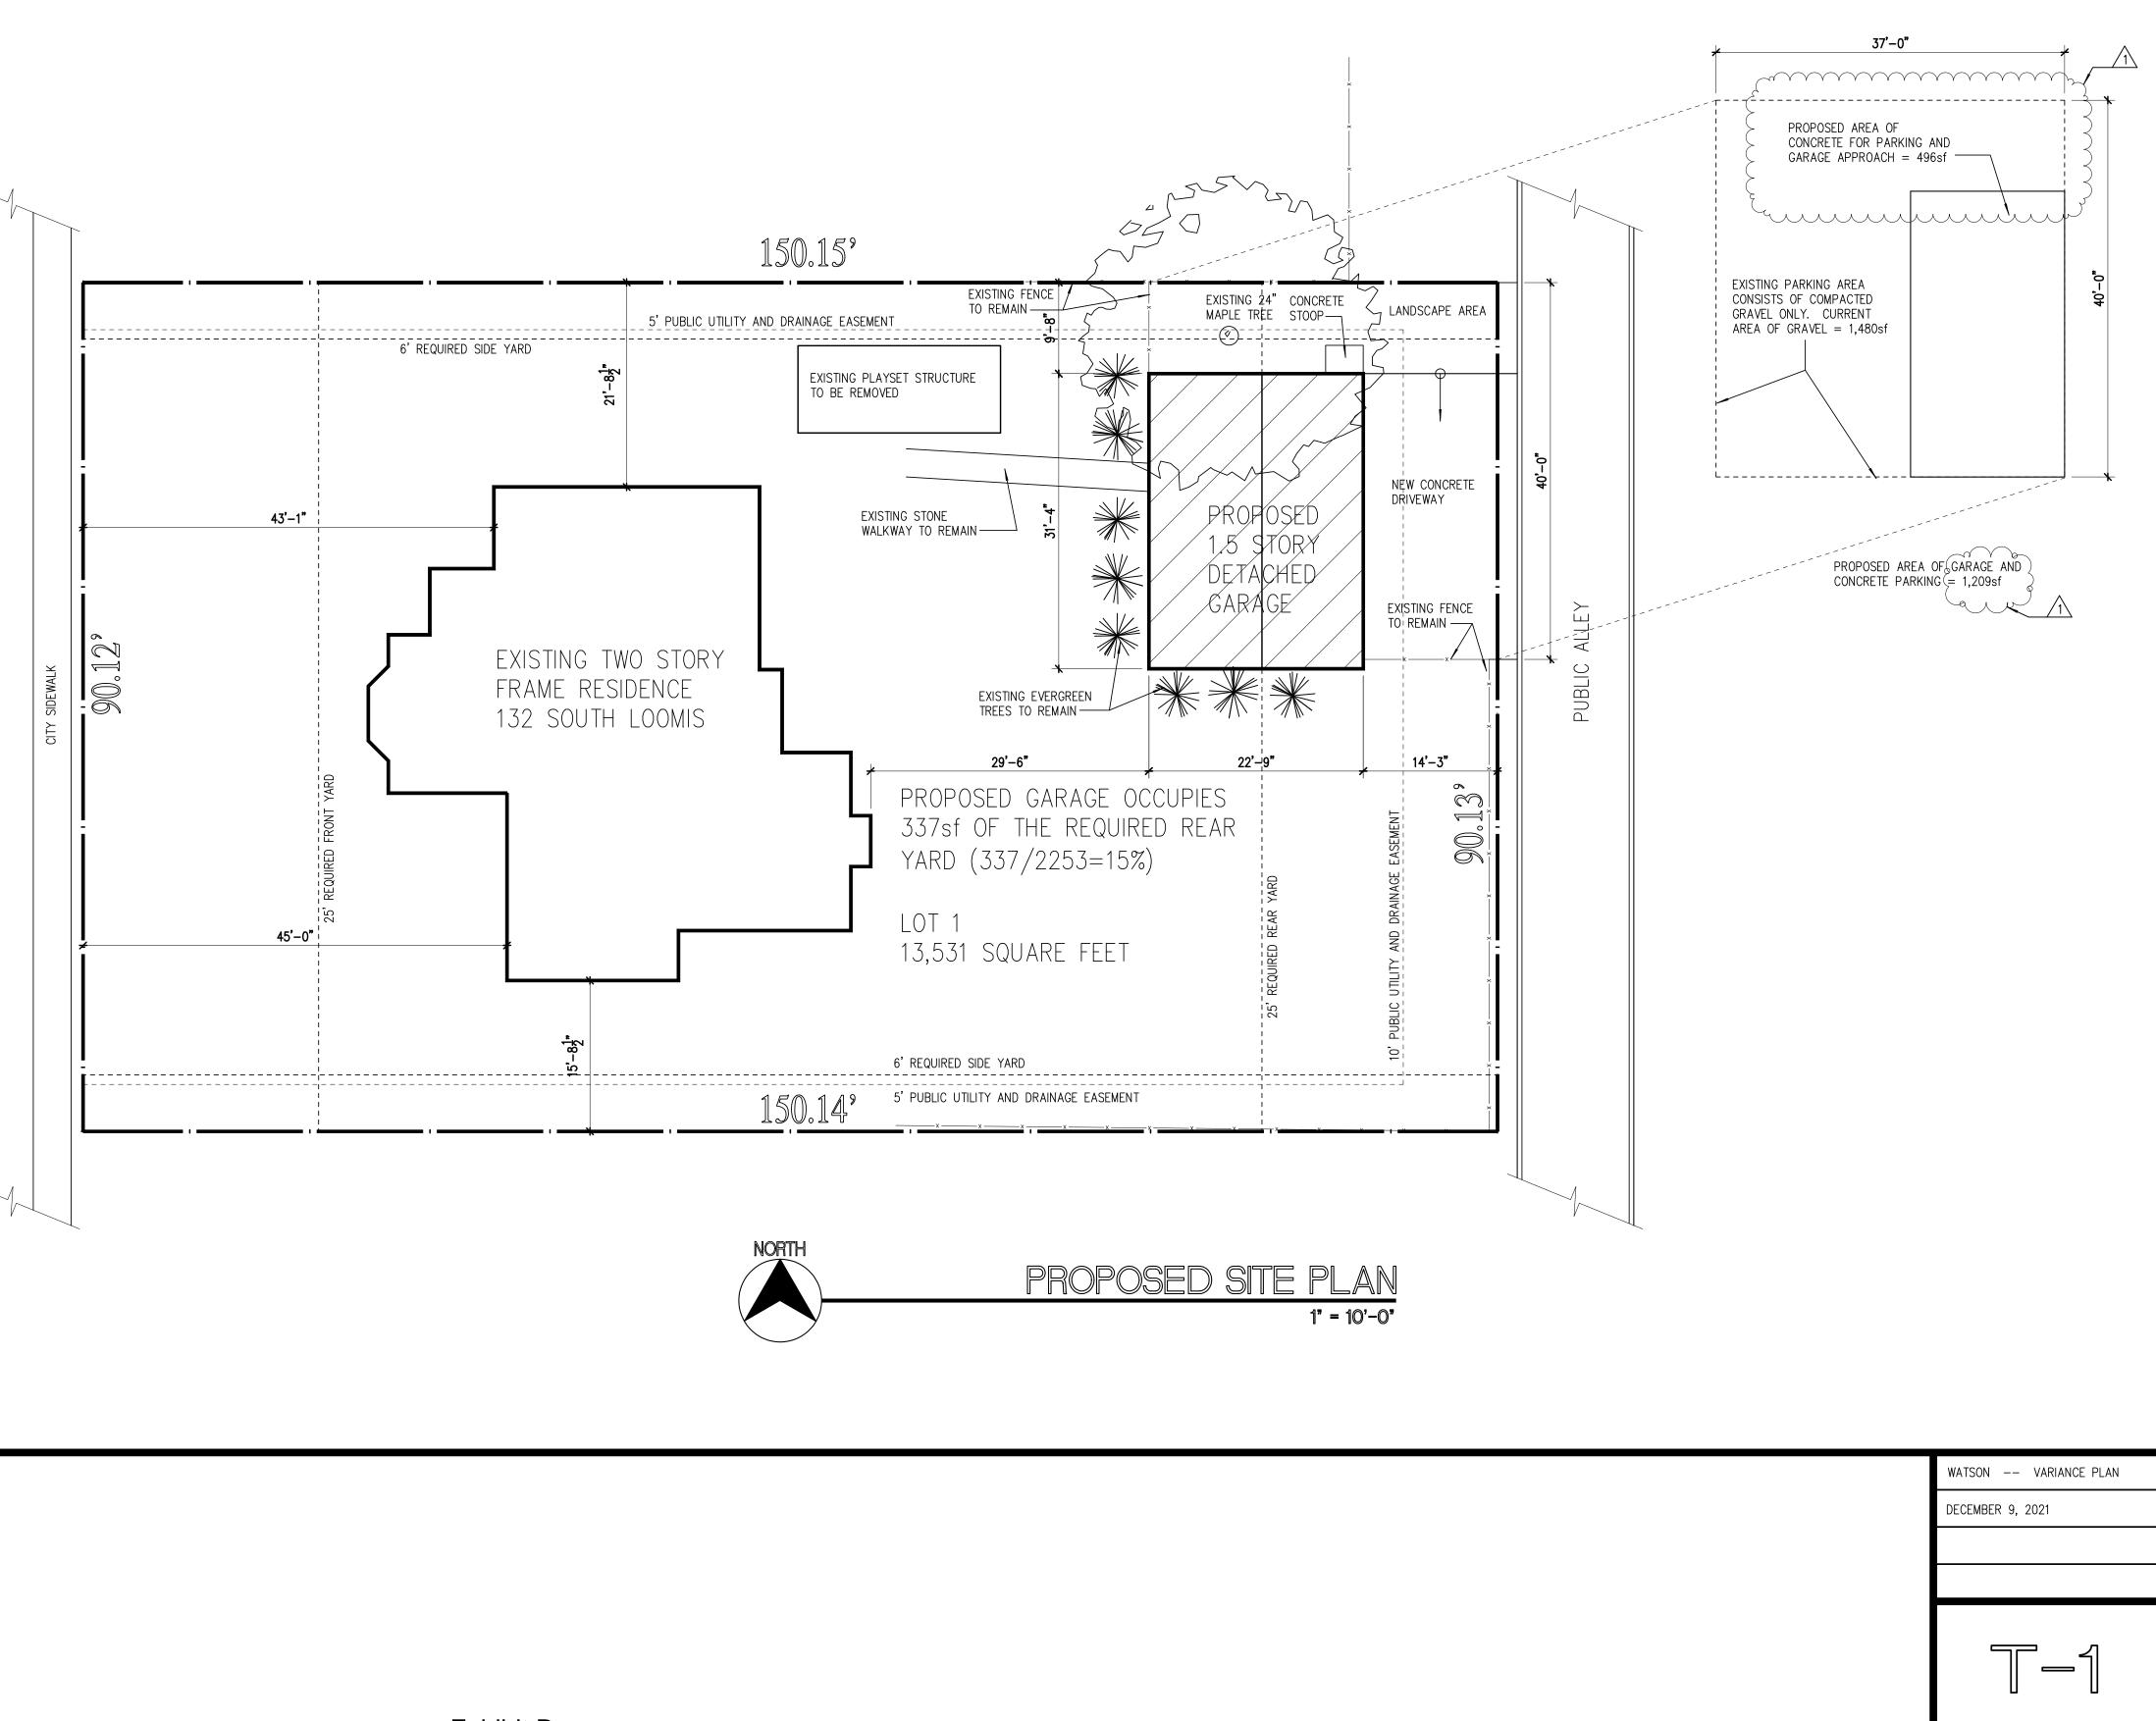

## New Detached Garage for: The Watson Residence 132 South Loomis Street Naperville, IL 60540 December 23, 2021