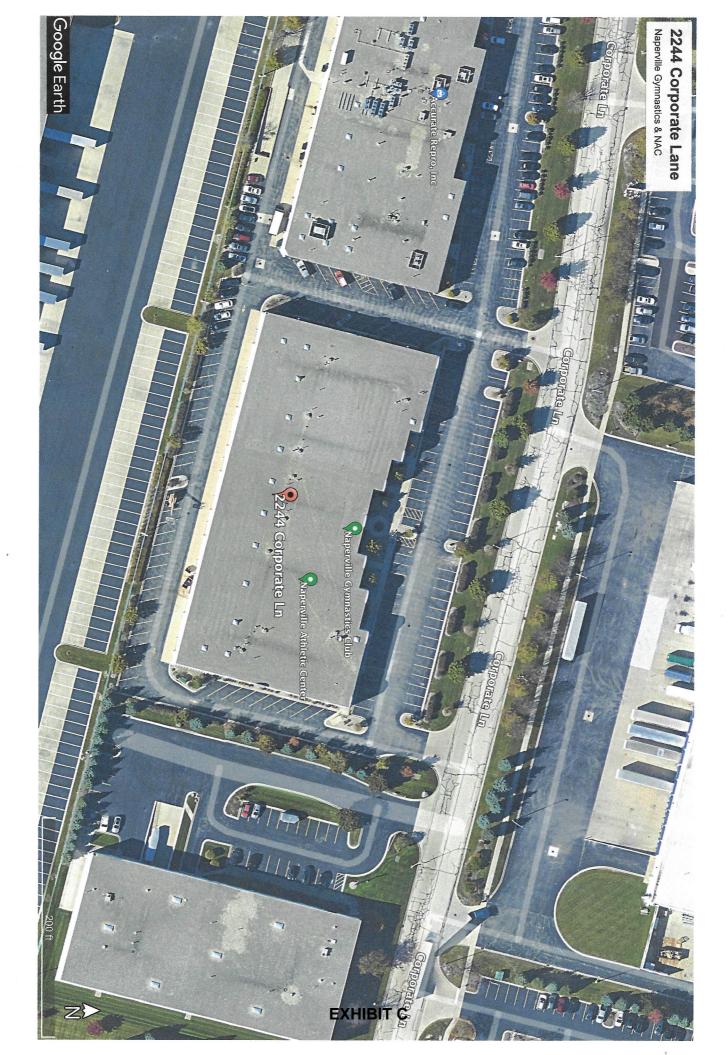

## Tom,

We have an agreement with the <u>2244 Corporate Ln</u> building where they can use our parking for overflow. Over the past 7 years there has never been an issue as most of their parking comes after <u>5:00 pm</u> and on weekends when these business are closed. They can also park on the street which is never used.