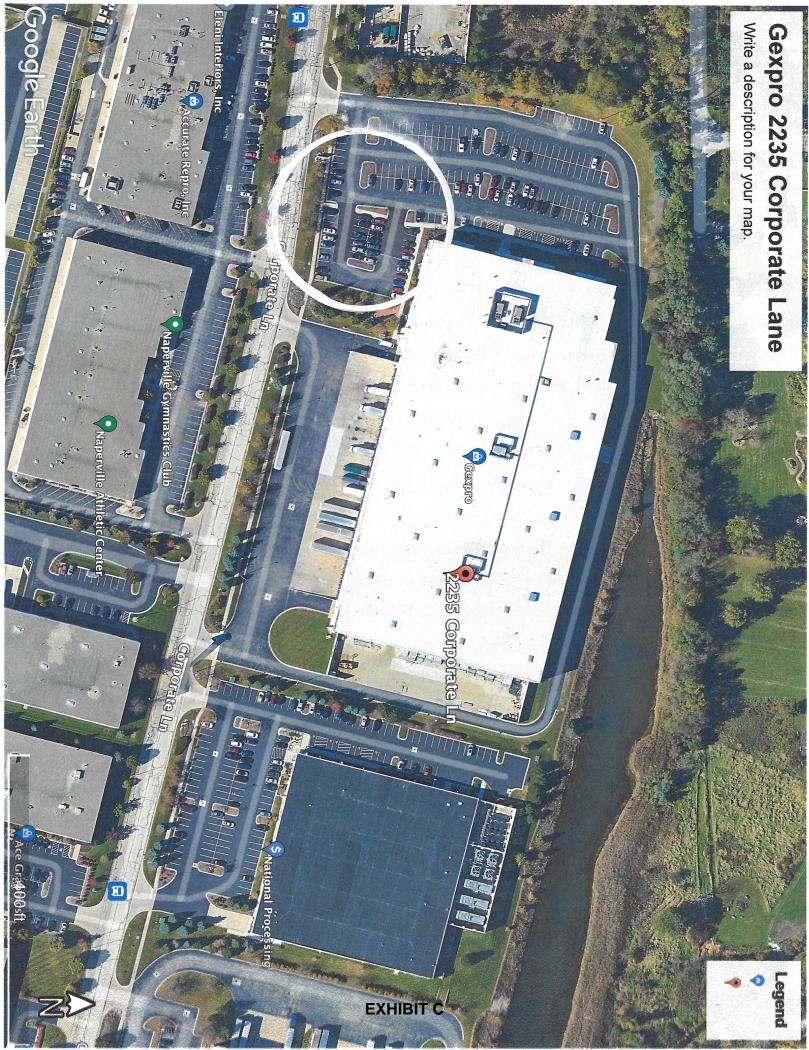

## Tom,

We have an agreement with the <u>2244 Corporate Ln</u> building where they can use our parking for overflow. Over the past 7 years there has never been an issue as most of their parking comes after <u>5:00 pm</u> and on weekends when these business are closed. They can also park on the street which is never used.