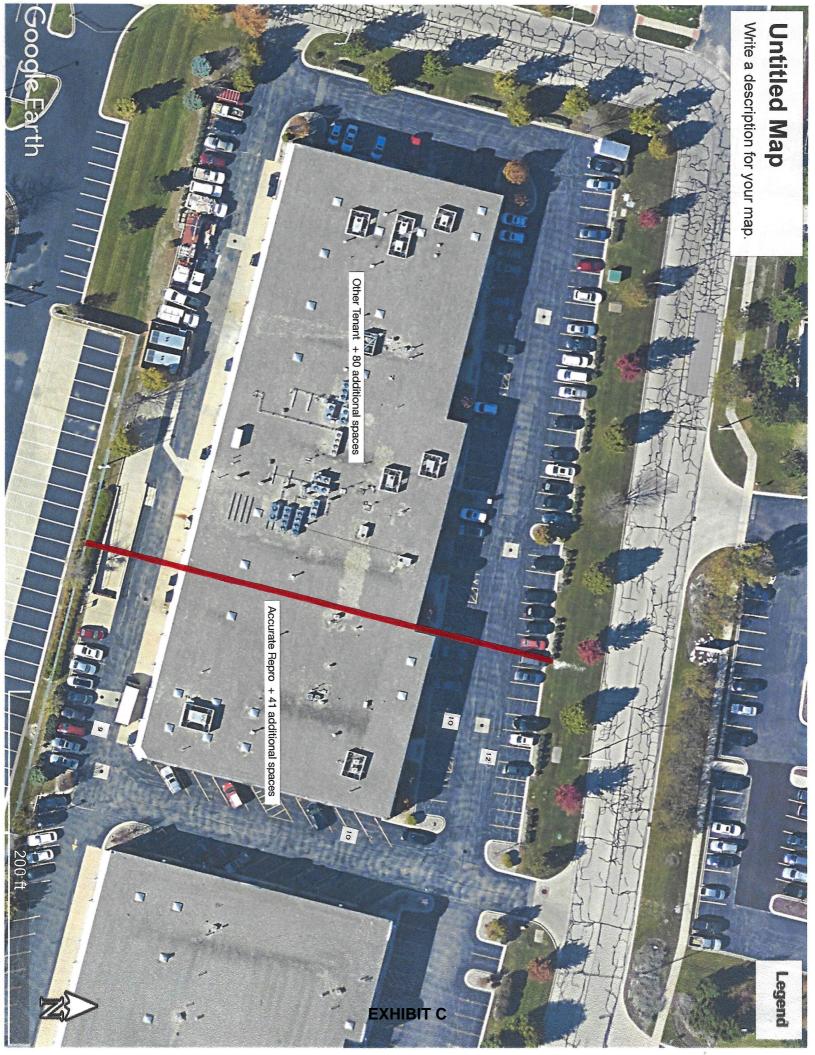

## Tom,

We have an agreement with the <u>2244 Corporate Ln</u> building where they can use our parking for overflow. Over the past 7 years there has never been an issue as most of their parking comes after <u>5:00 pm</u> and on weekends when these business are closed. They can also park on the street which is never used.