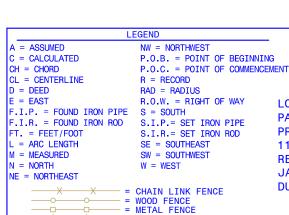

VINYL FENCE
VINYL FENCE
EASEMENT LINE
SETBACK LINE
INTERIOR LOT LINE

PLAT OF SURVEY

LOT 454 IN WILL-O-WAY PARK UNIT NO. 7, BEING A SUBDIVISION OF PART OF SECTION 14, TOWNSHIP 38 NORTH, RANGE 9 EAST OF THE THIRD PRINCIPAL MERIDIAN, ACCORDING TO THE PLAT THEREOF RECORDED JULY 11, 1973 AS DOCUMENT NO. R73-42263 AND CERTIFICATE OF CORRECTION RECORDED SEPTEMBER 19, 1975 AS DOCUMENT NO. R75-50586 AND AMENDED JANUARY 23, 1976 AS DOCUMENT NUMBERS R76-5158 AND R76-6162, IN DUPAGE COUNTY, ILLINOIS.