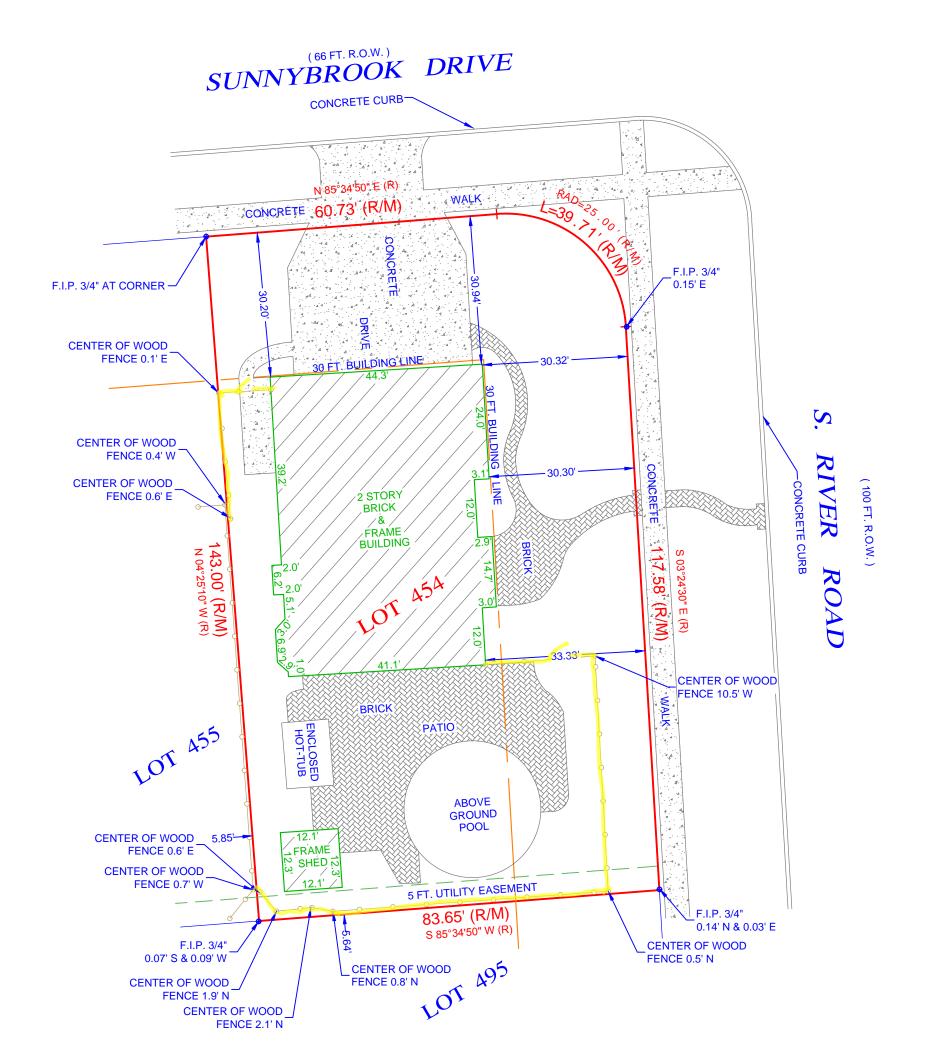

VINYL FENCE
VINYL FENCE
EASEMENT LINE
SETBACK LINE
INTERIOR LOT LINE

PLAT OF SURVEY

LOT 454 IN WILL-O-WAY PARK UNIT NO. 7, BEING A SUBDIVISION OF PART OF SECTION 14, TOWNSHIP 38 NORTH, RANGE 9 EAST OF THE THIRD PRINCIPAL MERIDIAN, ACCORDING TO THE PLAT THEREOF RECORDED JULY 11, 1973 AS DOCUMENT NO. R73-42263 AND CERTIFICATE OF CORRECTION RECORDED SEPTEMBER 19, 1975 AS DOCUMENT NO. R75-50586 AND AMENDED JANUARY 23, 1976 AS DOCUMENT NUMBERS R76-5158 AND R76-6162, IN DUPAGE COUNTY, ILLINOIS.

AREA OF SURVEY:

"CONTAINING 12,003.0 SQ. FT. OR 0.28 ACRES MORE OR LESS"

Morris Engineering, Inc. 515 Warrenville Road, Lisle, IL 60532 Phone: (630) 271-0770 FAX: (630) 271-0774

WEBSITE: WWW.ECIVIL.COM

STATE OF ILLINOIS COUNTY OF DUPAGE

PLAT HEREON DRAWN IS A CORRECT REPRE OF SAID SURVEY. DATED, THIS 27TH DAY OF

ILLINOIS PROFESSIONAL LAND LICENSE EXPIRATION DATE NOVEMBER 30, 2018
ILLINOIS BUSINESS REGISTRATION NO. 184-001245

- ALL TIES SHOWN ON THIS SURVEY ARE MEASURED TO THE BUILDING'S SIDING (BRICK, FRAME, STUCCO, METAL, ETC.) AND NOT TO THE FOUNDATION, UNLESS NOTED OTHERWISE. ROOF LINES AND OVERHANGS ARE TYPICALLY NOT SHOWN HEREON.
- COMPARE ALL DISTANCES AND POINTS IN FIELD AND REPORT
- ANY DISCREPANCIES TO SURVEYOR AT ONCE. NO DIMENSIONS SHALL BE ASSUMED BY SCALING.