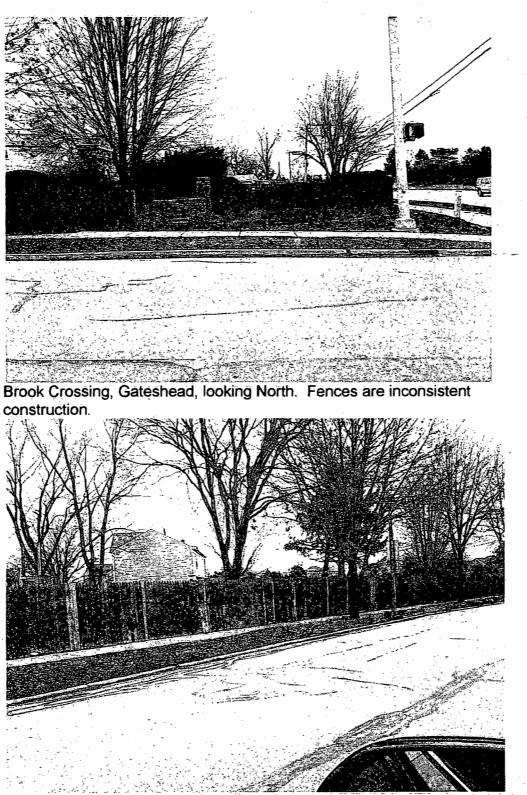

#### December 9, 2017

Regarding private fence constructed at 2816 Rolling Meadows Rd. on NE corner of Gateshead and 95<sup>th</sup> St.

We watched this being installed and were impressed with the quality of the materials, the care and precision of the work. It was well constructed and proudly stands at this entrance of our sub-division. It should be allowed to remain as installed.

Please see below the fence on the NW corner of our entrance at Gateshead and Plainfield-Naperville Rd. That is a disgrace, and our HOA can do nothing about it.

It is my understanding that Brooks Crossing Estates (we should drop the 'Estates' as it is laughable) is one of two subdivisions on this side of Naperville where residents are not required to join and pay HOA dues when the homes were built.

Gateshead... approaching Exit to Plainfield-Naperville Rd. 'Repaired slats', on a wobbly fence.

Page 2