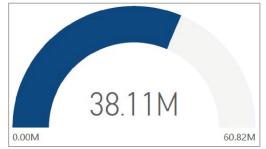

### Receive the Preliminary 2021 Year-End Financial Report 22-0042

| Q: | Staff explain the difference between actual and projected on | Gustin |
|----|--------------------------------------------------------------|--------|
|    |                                                              |        |

| 3.30 PIVI | Offenote                                                                                                                                                                                                                                                                                                                                                                                                                                                                                                                                       |       |
|-----------|------------------------------------------------------------------------------------------------------------------------------------------------------------------------------------------------------------------------------------------------------------------------------------------------------------------------------------------------------------------------------------------------------------------------------------------------------------------------------------------------------------------------------------------------|-------|
|           | the property tax number and why actual and proposed might<br>be higher or lower? Staff when or would staff recommend to<br>reduce the tax rate on the Food & Beverage to relieve the<br>restaurants in town? If not at what number would staff<br>recommend same?                                                                                                                                                                                                                                                                              |       |
| A:        | DuPage and Will counties add an additional 1% to the City tax levy to ensure the City receives the entire amount necessary to pay obligations such as debt service and pensions. Property tax collections usually come in at about 99.5%, so the City rarely captures the full additional 1% but does realize a small amount of additional tax revenue beyond what was levied. Staff takes the full county tax extension amount into consideration during the levy process when estimating the impact on the tax rate and average bill impact. | Munch |
|           | Food & Beverage Tax is paid by the customer and not by the restaurant, so reducing or eliminating the tax would have no direct financial benefit to the restaurants. They could benefit if the tax reduction changed consumer behavior enough to drive more business to the restaurant; however, it is unlikely that would occur.                                                                                                                                                                                                              |       |
|           | At the current Citywide rate of 1%, the Food & Beverage Tax on a \$50 restaurant bill is 50 cents. Reducing or even eliminating that amount is unlikely to be the driving factor in a consumer's decision-making process on whether to dine out or what restaurants to patronize.                                                                                                                                                                                                                                                              |       |
|           | Additionally, Food & Beverage Tax funds a very specific set of expenditures, including the SECA program and a portion of public safety pensions and debt service. If the tax were reduced or eliminated, the City would need to identify alternate funding sources for these expenses our reduce them in accordance with any reduction to the Food & Beverage Tax. For those reasons, staff would not recommend a reduction to the Food & Beverage Tax.                                                                                        |       |
|           | The presentation slide deck for the February Financial Report is attached below. Please see attachment titled 03 - February Financial Presentation.                                                                                                                                                                                                                                                                                                                                                                                            | Munch |