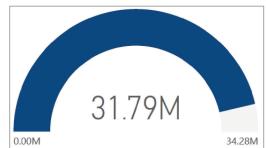

### Receive the Preliminary 2021 Year-End Financial Report 22-0042

| Q: | Staff explain the difference between actual and projected on | Gustin |
|----|--------------------------------------------------------------|--------|
|    |                                                              |        |

| 3.30 PIVI | Offenote                                                                                                                                                                                                                                                                                                                                                                                                                                                                                                                                       |       |
|-----------|------------------------------------------------------------------------------------------------------------------------------------------------------------------------------------------------------------------------------------------------------------------------------------------------------------------------------------------------------------------------------------------------------------------------------------------------------------------------------------------------------------------------------------------------|-------|
|           | the property tax number and why actual and proposed might<br>be higher or lower? Staff when or would staff recommend to<br>reduce the tax rate on the Food & Beverage to relieve the<br>restaurants in town? If not at what number would staff<br>recommend same?                                                                                                                                                                                                                                                                              |       |
| A:        | DuPage and Will counties add an additional 1% to the City tax levy to ensure the City receives the entire amount necessary to pay obligations such as debt service and pensions. Property tax collections usually come in at about 99.5%, so the City rarely captures the full additional 1% but does realize a small amount of additional tax revenue beyond what was levied. Staff takes the full county tax extension amount into consideration during the levy process when estimating the impact on the tax rate and average bill impact. | Munch |
|           | Food & Beverage Tax is paid by the customer and not by the restaurant, so reducing or eliminating the tax would have no direct financial benefit to the restaurants. They could benefit if the tax reduction changed consumer behavior enough to drive more business to the restaurant; however, it is unlikely that would occur.                                                                                                                                                                                                              |       |
|           | At the current Citywide rate of 1%, the Food & Beverage Tax on a \$50 restaurant bill is 50 cents. Reducing or even eliminating that amount is unlikely to be the driving factor in a consumer's decision-making process on whether to dine out or what restaurants to patronize.                                                                                                                                                                                                                                                              |       |
|           | Additionally, Food & Beverage Tax funds a very specific set of expenditures, including the SECA program and a portion of public safety pensions and debt service. If the tax were reduced or eliminated, the City would need to identify alternate funding sources for these expenses our reduce them in accordance with any reduction to the Food & Beverage Tax. For those reasons, staff would not recommend a reduction to the Food & Beverage Tax.                                                                                        |       |
|           | The presentation slide deck for the February Financial Report is attached below. Please see attachment titled 03 - February Financial Presentation.                                                                                                                                                                                                                                                                                                                                                                                            | Munch |