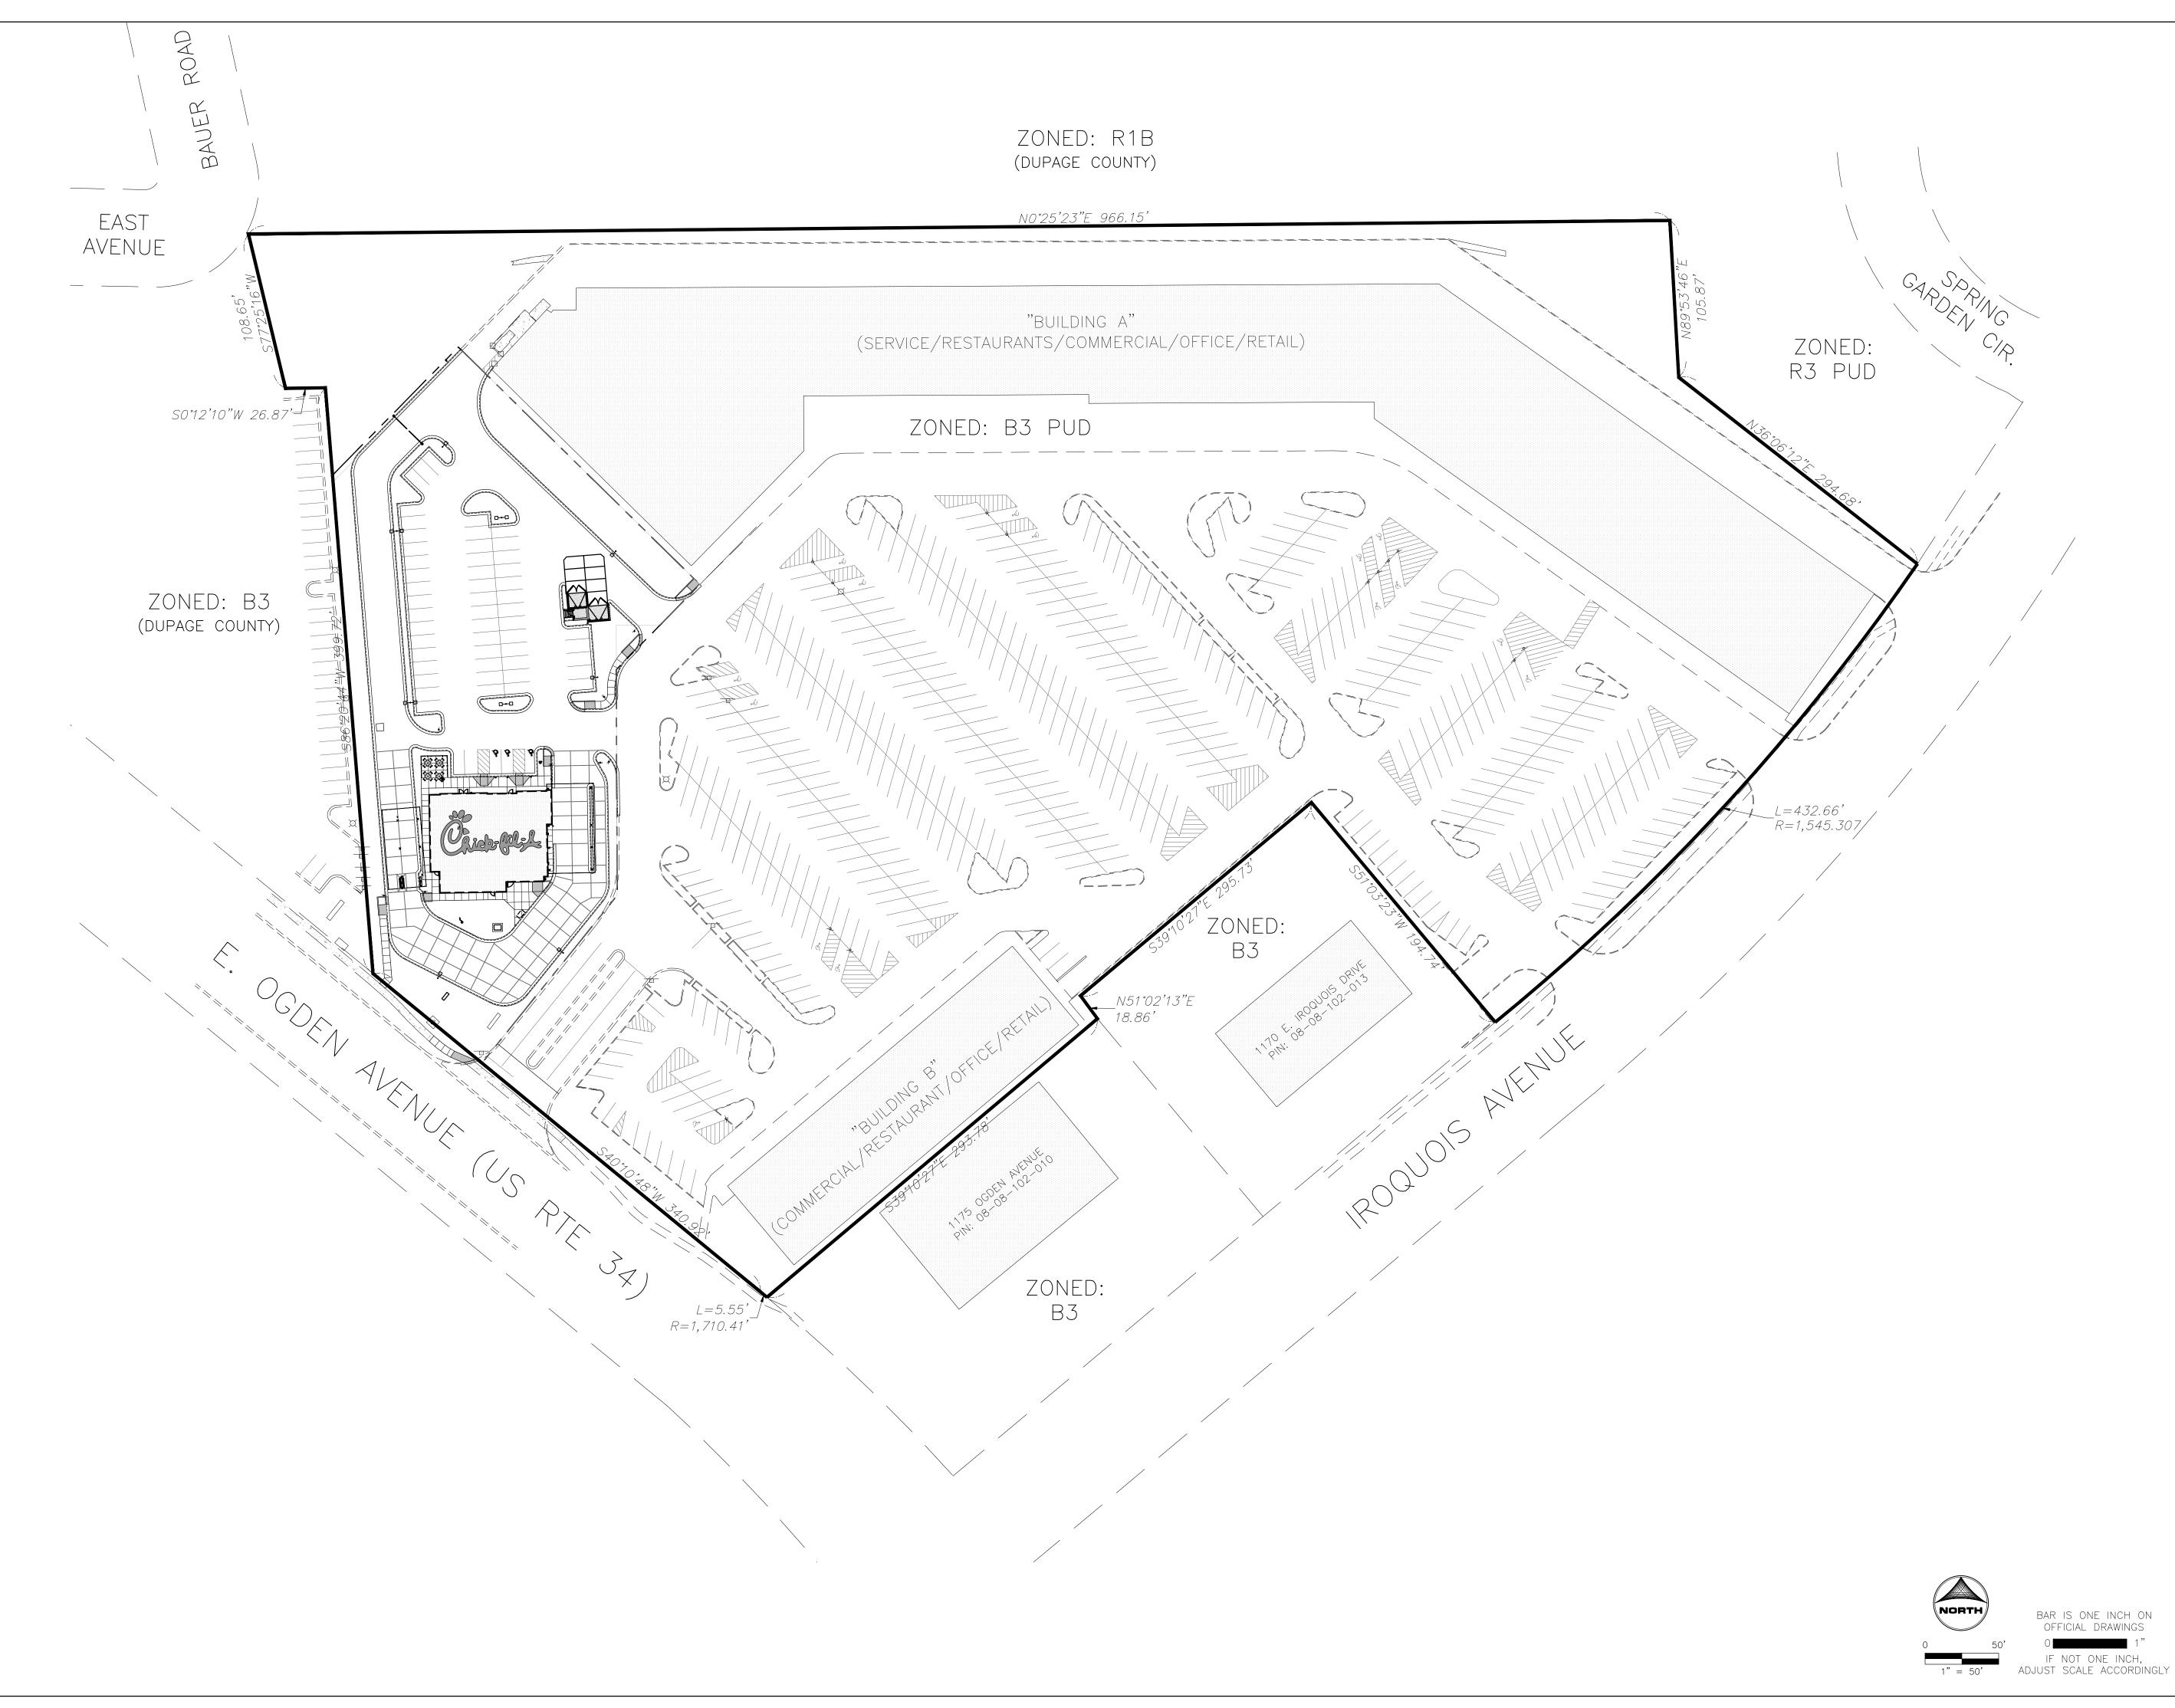

## ANGE TO THE IROQUOIS CENTER FINAL PUD PLAT FOR CHICK-FIL-A

DIVISION IN THE NORTHWEST QUARTER OF SECTION 8, TOWNSHIP 38 NORTH, RANGE 8 THIRD PRINCIPAL MERIDIAN, IN THE CITY OF NAPERVILLE, DUPAGE COUNTY, ILLINOIS.

### <u>SITE DATA:</u>

TOTAL AREA OF PUD: 12.23 ACRES (MORE OR LESS) PARCEL ID NUMBER(S): 08-08-102-012 ADDRESS: 1163 E. OGDEN AVENUE, NAPERVILLE, IL 60563 ZONING: B3 PUD

#### SITE ANALYSIS

| JILDING "A"                            |                  |                |
|----------------------------------------|------------------|----------------|
| AME                                    | USE              | SIZE (SQ. FT.) |
|                                        |                  |                |
| LIN ASIAN COMMUNITY<br>ENTER           | COMMUNITY CENTER | 21,824         |
| LINOIS SHAOLIN KUNG FU                 | FITNESS          | 3,000          |
| ANET FITNESS                           | FITNESS          | 16,691         |
| OQUOIS DENTAL CENTER                   | MEDICAL          | 1,212          |
| DOKIES BY DESIGN                       | RETAIL           | 3,632          |
| ALON AVENUE                            | SALON            | 2,095          |
|                                        |                  |                |
|                                        |                  |                |
| JILDING "B"                            |                  |                |
| AME                                    | USE              | SIZE (SQ. FT.) |
|                                        |                  |                |
| YYYEE NOODLES                          | RESTAURANT       | 3,345          |
| LIANA FINANCIAL CREDIT                 | FINANCIAL        | 1,357          |
| JPAGE MEDICAL GROUP                    | MEDICAL          | 3,740          |
| MA LACROSSE                            | RETAIL           | 4,879          |
| PC COMPUTER REPAIR                     | RETAIL           | 2,097          |
| ITCHERS GARDEN                         | RETAIL           | 1,704          |
| ARK JUN'S BEAUTY SHOP                  | SALON            | 1,373          |
| PA OASIS                               | SALON            | 1,222          |
|                                        |                  |                |
| ······································ |                  | -              |

| HICK-FIL-A |                             |                |
|------------|-----------------------------|----------------|
| AME        | USE                         | SIZE (SQ. FT.) |
|            |                             |                |
| HICK-FIL-A | QUICK SERVICE<br>RESTAURANT | 5,025          |
|            |                             |                |

#### PARKING ANALYSIS

| UICK SERVICE RESTAURANT USE        | SIZE (SQ.<br>FT.) | PARKING  | REQUIRED<br>CODE | PER |
|------------------------------------|-------------------|----------|------------------|-----|
| HICK-FIL-A                         | 5,025             |          | 85               |     |
|                                    |                   |          |                  |     |
| ESTAURANT USE                      | SIZE (SQ.<br>FT.) | PARKING  | REQUIRED<br>CODE | PER |
| DY YEE NOODLES                     | 3,345             |          | 34               |     |
|                                    |                   |          |                  |     |
| ECREATIONAL COMMUNITY<br>ENTER USE | SIZE (SQ.<br>FT.) | PARKING  | REQUIRED<br>CODE | PER |
| LIN ASIAN COMMUNITY CENTER         | 21,824            |          | 218              |     |
|                                    |                   |          |                  |     |
| TNESS USE                          | SIZE (SQ.<br>FT.) | PARKING  | REQUIRED<br>CODE | PER |
| LINOIS SHAOLIN KUNG FU             | 19,691            |          | 79               |     |
| LANET FITNESS                      | ,                 |          | , 0              |     |
|                                    |                   |          |                  |     |
| EDICAL CLINIC USE                  | SIZE (SQ.<br>FT.) | PARKING  | REQUIRED<br>CODE | PER |
| OQUOIS DENTAL CENTER               | 4,952             |          | 25               |     |
| JPAGE MEDICAL GROUP                | 1,002             |          | 20               |     |
|                                    |                   |          |                  |     |
| HOPPING CENTER USE                 | SIZE (SQ.<br>FT.) | PARKING  | REQUIRED<br>CODE | PER |
| OOKIES BY DESIGN                   |                   |          |                  |     |
| ALON AVENUE                        |                   |          |                  |     |
| LIANA FINANCIAL CREDIT UNION       | -                 |          |                  |     |
| AMA LACROSSE                       | 17,002            |          | 75               |     |
| PC COMPUTER REPAIR                 |                   |          | , 0              |     |
| TITCHERS GARDEN                    |                   |          |                  |     |
| ARK JUN'S BEAUTY SHOP              |                   |          |                  |     |
| PA OASIS                           |                   |          |                  |     |
|                                    |                   |          |                  |     |
| DTAL PARKING REQUIRED PER CO       | DE                |          | 516              |     |
| DTAL PARKING PROVIDED              |                   |          | 571              |     |
| 53 STANARD STALLS PROVIDED)        |                   |          |                  |     |
| 8 ADA STALLS PROVIDED)             |                   |          |                  |     |
| BICYCLE STALLS PROVIDED)           |                   |          |                  |     |
| ,<br>,                             | 1                 | <u> </u> |                  |     |