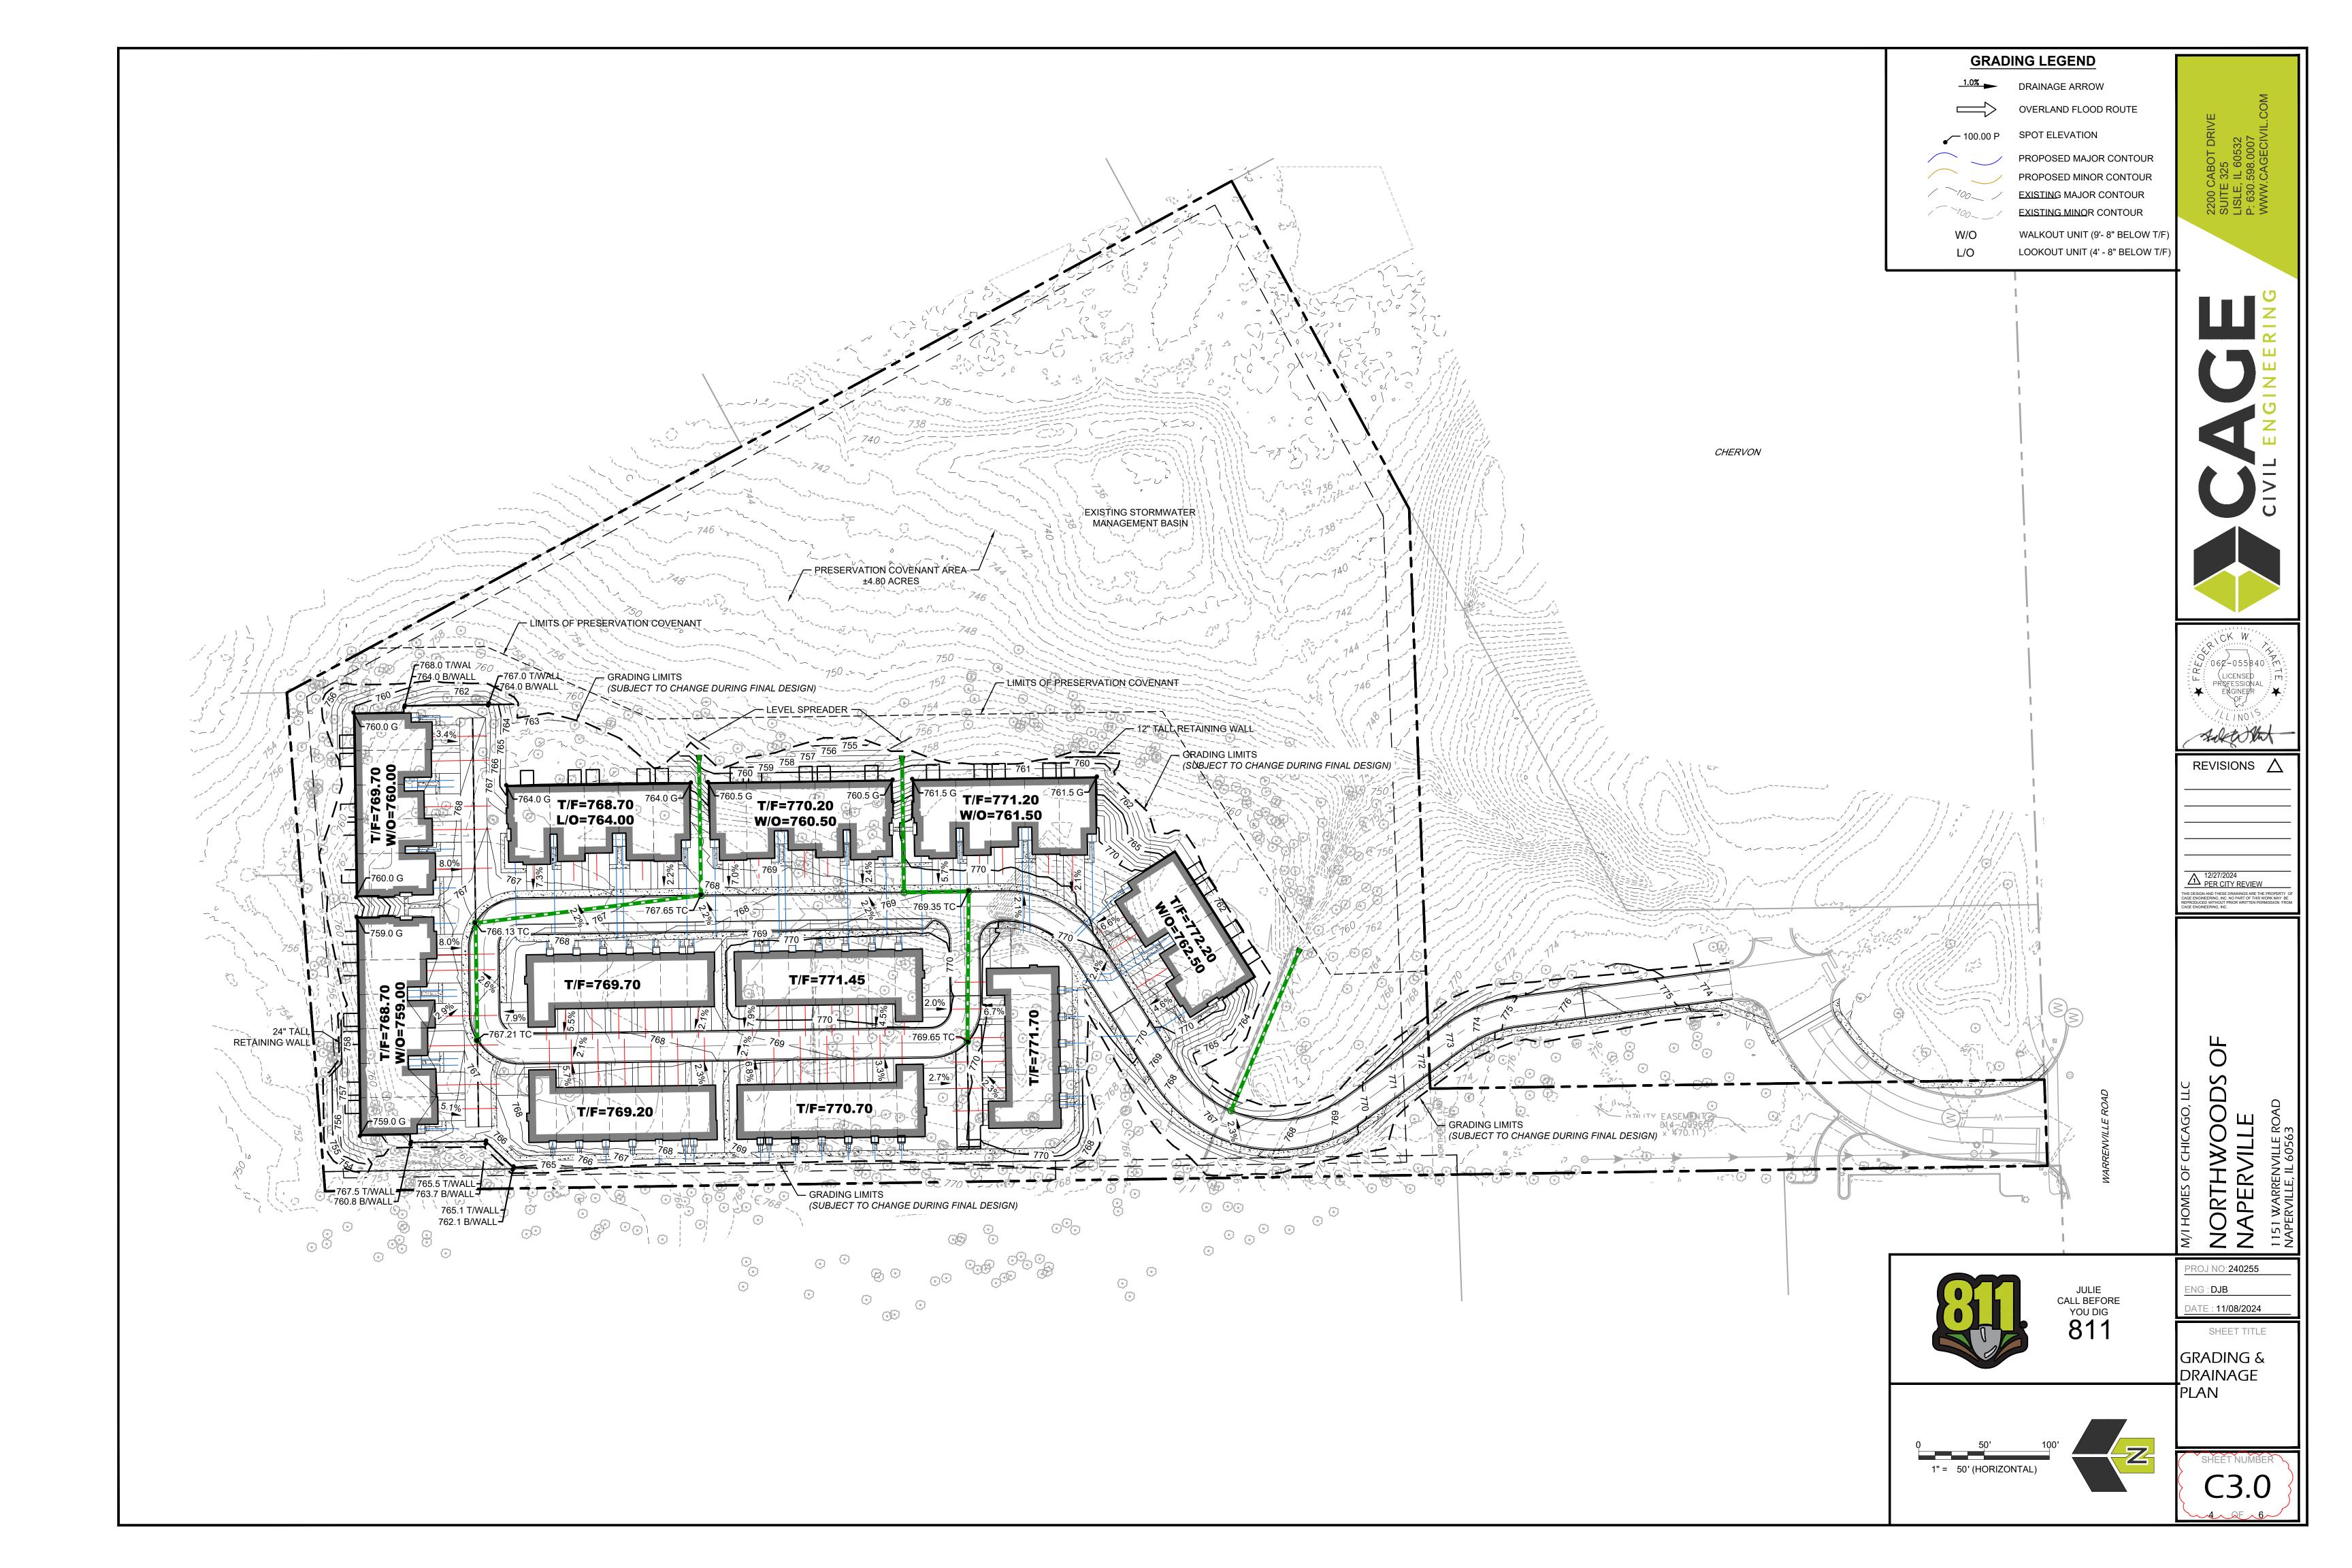

## **SHEET INDEX** SHEET NUMBER SHEET TITLE SHEET DESCRIPTION Cover Sheet C0.0 Existing Conditions & Demolition Pla C1.0 C2.0 Site Dimensional & Paving Plan C3.0 Grading & Drainage Plan C4.0 Soil Erosion Control Plan Utility Plan C5.0

TOP OF CURB GRADE

PAVEMENT GRADE

GROUND GRADE

/ MINOR CONTOUR

OVERLAND FLOOD ROUTE

TOP OF SIDEWALK GRADE

**HEAVY DUTY PAVEMENT** 

BENCHMARK INFORMATION SOURCE BENCHMARK: **DUPAGE COUNTY 0167** NGS PID: DK3215 (BRASS DISC) ELEVATION: 759.889 (NAVD 88') (N 41° 48.535 W 088° 08.335)