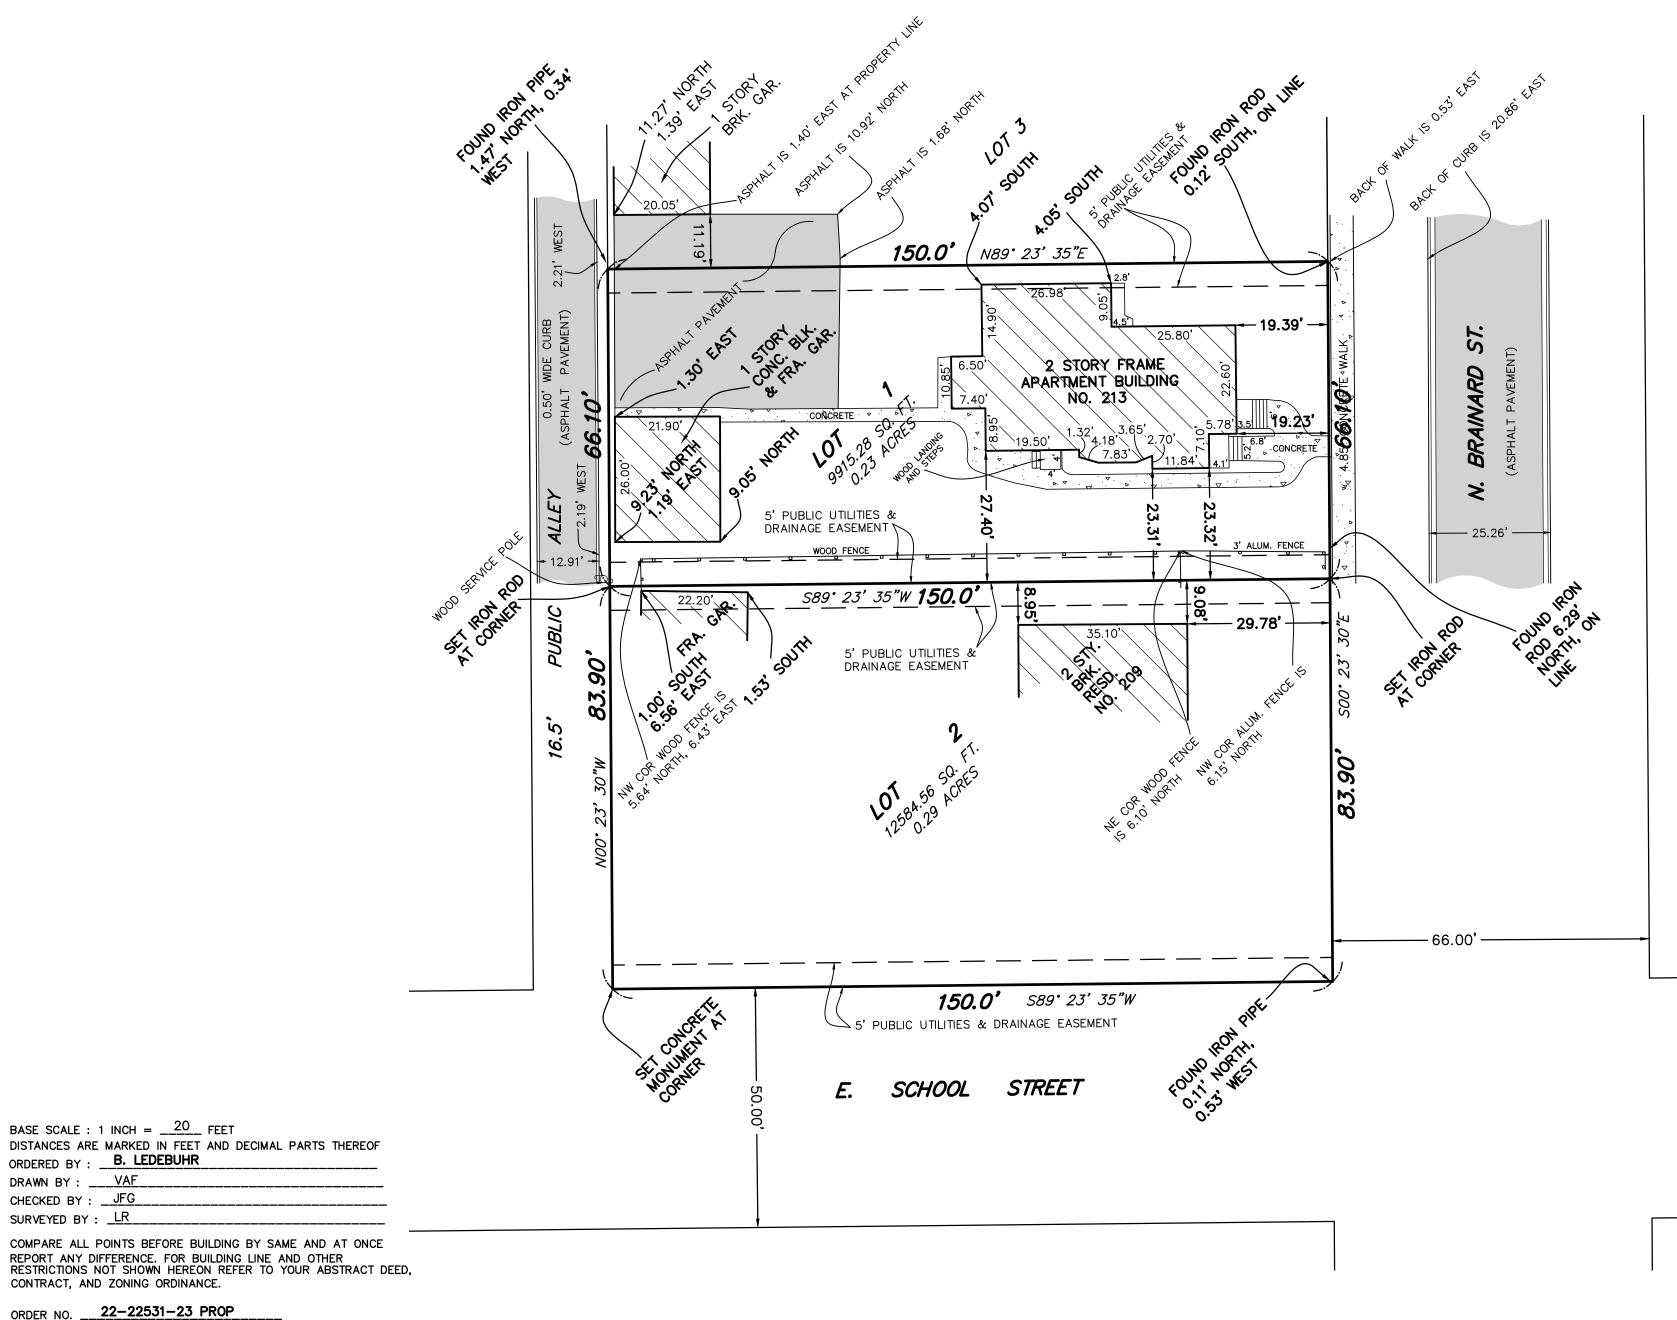

## PLAT OF SURVEY

BY

GENTILE AND ASSOCIATES, INC.

PROFESSIONAL LAND SURVEYORS

SHOWING CERTAIN EXISTING IMPROVEMENTS IN PROPOSED "BUHR RESUBDIVISION"

LOTS 1 AND 2 IN BUHR RESUBDIVISION, A RESUBDIVISION IN THE NORTHWEST QUARTER OF SECTION 18, TOWNSHIP 38 NORTH, RANGE 10 EAST OF THE THIRD PRINCIPAL MERIDIAN, IN DUPAGE COUNTY, ILLINOIS.

COMPARE ALL POINTS BEFORE BUILDING BY SAME AND AT ONCE REPORT ANY DIFFERENCE. FOR BUILDING LINE AND OTHER RESTRICTIONS NOT SHOWN HEREON REFER TO YOUR ABSTRACT DEED, CONTRACT, AND ZONING ORDINANCE.

ORDER NO. \_\_\_\_22-22531-23 PROP

DRAWN BY : \_\_\_\_VAF 

SURVEYED BY : LR

550 E. ST. CHARLES PLACE LOMBARD, ILLINOIS 60148 PHONE : (630) 916-6262

LOT 1 PROPERTY COMMONLY KNOWN AS: 213 N. BRAINARD ST., NAPERVILLE, IL 60540

LOT 2 PROPERTY COMMONLY KNOWN AS: 209 N. BRAINARD ST., NAPERVILLE, IL 60540

CONTAINING (TOTAL): 22,499.84 SQ. FT., 0.52 AC. (MORE OR LESS)

STATE OF ILLINOIS COUNTY OF DuPAGE S.S.

WE, GENTILE AND ASSOCIATES, INC,. HEREBY CERTIFY THAT A SURVEY HAS BEEN MADE AT AND UNDER MY DIRECTION, OF THE PROPERTY DESCRIBED ABOVE, AND THAT THE PLAT HEREON DRAWN IS A CORRECT REPRESENTATION OF SAID SURVEY. THIS PLAT CONFORMS TO THE MINIMUM STANDARD REQUIREMENTS FOR A BOUNDARY SURVEY.

ILLINOIS PROFESSIONAL LAND SURVEYOR NO. 2925 MY LICENSE EXPIRES NOVEMBER 30, 2024 ILLINOIS PROFESSIONAL DESIGN FIRM LICENSE NO. 184.002870

CITY PROJECT NUMBER: 23-10000050

\_JULY\_10,\_\_A.D. 20\_23\_\_\_