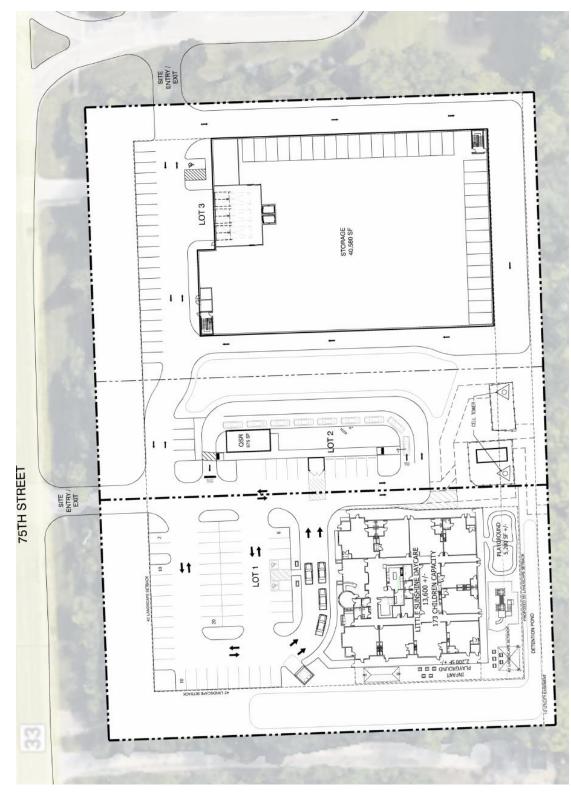

|                    | COMMENT SECTION                                            |                                                                  |  |
|--------------------|------------------------------------------------------------|------------------------------------------------------------------|--|
|                    |                                                            |                                                                  |  |
|                    | NO JURISDICTION IN THIS MATTI<br>ONCERNS WITH THE PETITION |                                                                  |  |
|                    | ONCERNS WITH THE CONCEPT OF                                | F THE PETITION.                                                  |  |
|                    |                                                            | TIME OF PERMIT APPLICATION                                       |  |
| : I OBJECT/ HAVE C | ONCERNS WITH THE PETITION.                                 |                                                                  |  |
|                    |                                                            |                                                                  |  |
| COMMENTS:          |                                                            |                                                                  |  |
|                    |                                                            |                                                                  |  |
|                    |                                                            |                                                                  |  |
| SIGNATURE:         | Т                                                          | DATE:                                                            |  |
|                    | -<br>NSHIP/AGENCY/DEPARTMENT                               |                                                                  |  |
|                    |                                                            |                                                                  |  |
| CF                 | NERAL ZONING CASE IN                                       | ΓΟΡΜΑΤΙΟΝ                                                        |  |
| CASE #/PETITIONE   |                                                            | TORMATION                                                        |  |
| ZONING REQUEST     |                                                            | 1. Rezoning from R-2 to B-2 General Business District.           |  |
| LONING REQUEST     |                                                            | Planned Development with a Self-                                 |  |
|                    |                                                            | Care Center, and Drive-Through                                   |  |
|                    | Coffee Shop with the fol                                   |                                                                  |  |
|                    |                                                            | from permitted .25 to approximately                              |  |
|                    | 0.66.                                                      | nom permitted ize to approximately                               |  |
| OWNER              |                                                            | MAPLE AVENUE, UNIT 301                                           |  |
| 0 11 221           |                                                            | 5-4415 / MBMBM LLC., 24W725                                      |  |
|                    |                                                            | LE, IL 60565-1683 / JOHN FERRI                                   |  |
|                    |                                                            | OURT, YORKVILLE, IL 60560                                        |  |
|                    |                                                            | TH ST., AND 24W681 75TH ST.,                                     |  |
|                    | NAPERVILLE, IL 605                                         | 65 / AGENT: PHILLIP A.                                           |  |
|                    |                                                            | EHANS, BRADY, GARNER &                                           |  |
|                    |                                                            | INTERNATIONAL DRIVE, SUITE                                       |  |
|                    | 305, WEST CHICAGO, IL 6                                    |                                                                  |  |
| ADDRESS/LOCATIO    |                                                            | ST., NAPERVILLE, IL 60565; 24W725 75TH ST., NAPERVILLE, IL 60565 |  |
|                    |                                                            |                                                                  |  |
|                    |                                                            |                                                                  |  |
| PIN                |                                                            | 08-28-300-003, 08-28-300-004, 08-28-300-005                      |  |
| TWSP./CTY. BD. DIS |                                                            | DISTRICT 5                                                       |  |
|                    | D A GE DEG                                                 | 0-5 DU AC                                                        |  |
| ZONING/LUP         | R-2 SF RES                                                 | 0-5 DU AC                                                        |  |

#### **REQUEST:**

- 1. Rezoning from R-2 to B-2 General Business District.
- 2. Conditional Use for a Planned Development with a Self-Storage Facility, Day Care Center, and Drive-Through Coffee Shop with the following exception:
  - a. To increase the FAR from permitted .25 to approximately 0.66.

#### ADDRESS OR GENERAL LOCATION:

24W655 75TH ST., NAPERVILLE, IL 60540; 24W681 75TH ST., NAPERVILLE, IL 60565 24W725 75TH ST., NAPERVILLE, IL 60565

**LEGAL DESCRIPTION**: LOT 21 IN HOBSON HOMELANDS UNIT #2, PART OF SECTIONS 28 AND 29, TOWNSHIP 38 NORTH, RANGE 10 EAST OF THE THIRD PRINCIPAL MERIDIAN, ACCORDING TO THE PLAT THEREOF RECORDED APRIL 23, 1959 AS DOCUMENT 920229, IN DUPAGE COUNTY, ILLINOIS. COMMONLY KNOWN AS 24W725 75<sup>TH</sup> STREET, NAPERVILLE, ILLINOIS.

LOTS 22 AND 23 IN HOBSON HOMELANDS UNIT #2, PART OF SECTIONS 28 AND 29, TOWNSHIP 38 NORTH, RANGE 10 EAST OF THE THIRD PRINCIPAL MERIDIAN, ACCORDING TO THE PLAT THEREOF RECORDED APRIL 23, 1959 AS DOCUMENT 920229, IN DUPAGE COUNTY, ILLINOIS. COMMONLY KNOWN AS: 24W655 7<sup>TH</sup> STREET, NAPERVILLE, ILLINOIS AND 24W681 75<sup>TH</sup> STREET, NAPERVILLE, ILLINOIS.

#### Respectfully Submitted, ROBERT J. KARTHOLL, CHAIRMAN, DUPAGE COUNTY ZONING BOARD OF APPEALS

Notice of this hearing is being sent to property owners within 300 feet of the subject property and as one of them you are invited to attend the meeting and comment on the petition. A reduced scaled sketch or drawing of the petitioner's request is included for your review. If you have any questions or require a full-scale version of the site plan, please contact the Zoning Division at (630) 407-6700.