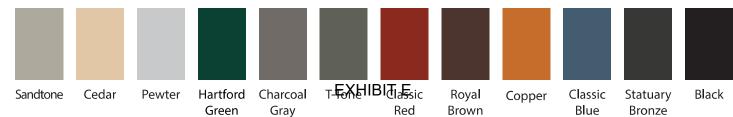

Other colors are available for special order purchase. Please contact your salesperson for more information

Contact your sales person for accurate pricing. Longer lead times may apply. Texture panels must be installed in the same direction. See directional arrows or stickers provided on your panels. Color variation between orders is normal and not cause for rejection. Colors on this chart are close representations of actual metal color, limited by printing and viewing conditions. Color matching is optimized for

Hartford Green Blend

Charcoal Gray Blend

Royal Brown Blend

Statuary Bronze Blend

Classic Red Blend

T-Tone Blend

EDCO solid roofing colors meet or exceed ENERGY STAR® standards, which can reduce your energy costs.