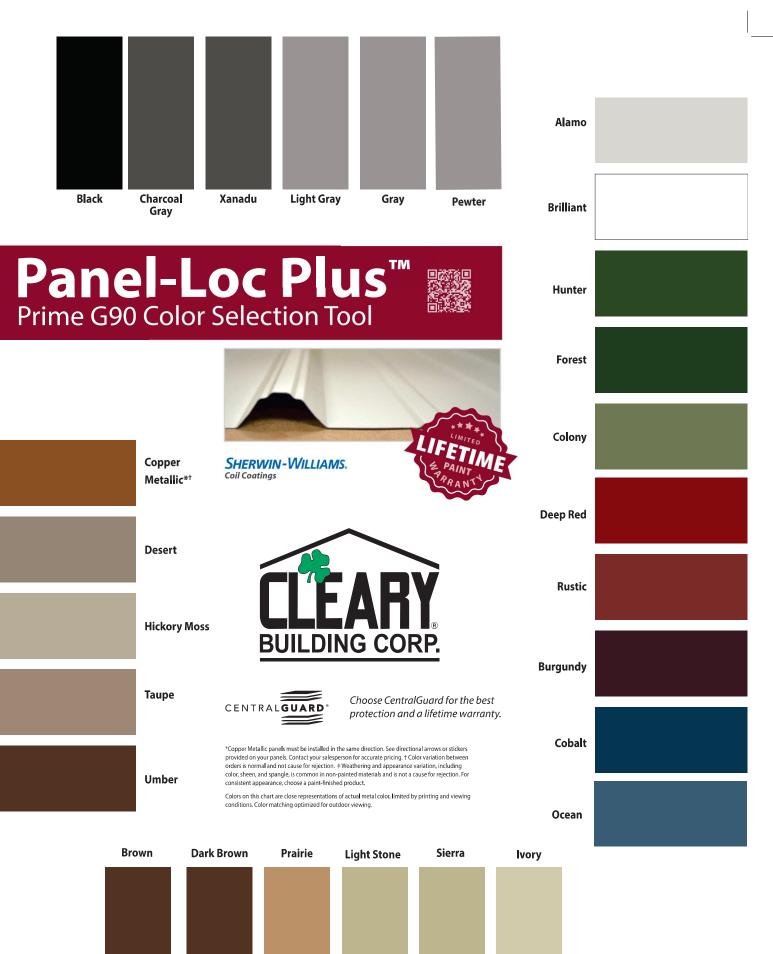

EXHIBIT E

E CHRT\_PLPG90L\_CLEARY\_230919

# Choose CentralGuard® for the best protection and a lifetime warranty.

The CentralGuard paint system is our specific combination of everything that goes into making the highest-quality metal panels. The CentralGuard name guarantees you have the best protection and a lifetime paint warranty.

Choose CentralGuard for the perfect balance of fade protection, rust blocking, and dent resistance.

29 ga.
\*Per ASTM 792 with industry tolerances.

YES

100,000 PSI\* NOMINAL

Panel-Loc Plus features UL2218 approval for impact resistance and may qualify for a homeowners insurance discount.