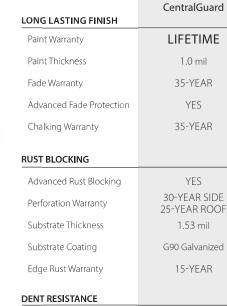

# Choose CentralGuard® for the best protection and a lifetime warranty.

The CentralGuard paint system is our specific combination of everything that goes into making the highest-quality metal panels. The CentralGuard name guarantees you have the best protection and a lifetime paint warranty.

Choose CentralGuard for the perfect balance of fade protection, rust blocking, and dent resistance.

29 ga.
\*Per ASTM 792 with industry tolerances.

YES

100,000 PSI\* NOMINAL

Panel-Loc Plus features UL2218 approval for impact resistance and may qualify for a homeowners insurance discount.

See your local insurance agent for qualifications.

Advanced Dent Resistance

Structural Grade Steel

Steel Gauge