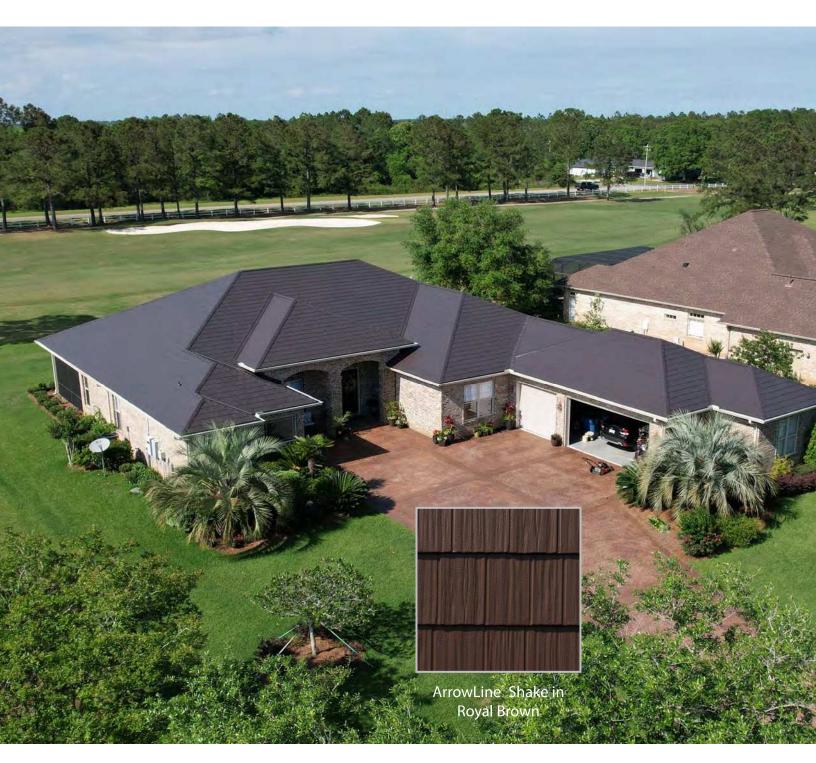

### **ArrowLine®** Shake

## The **Striking Appearance** of Hand-Split Shakes Delivers **Timeless Style**.

Enhance the beauty of your home with ArrowLine® Shake. The craftsmanship of natural, hand-split cedar shakes is achieved with the added strength of metal.

With a wide variety of solid and enhanced colors, the architectural detail of ArrowLine® Shake provides timeless style while protecting the beauty of your home or business with its 30-year fade protection.

Hartford Green Blend

Charcoal Gray Blend

Royal Brown Blend

Statuary Bronze Blend

Classic Red Blend

T-Tone Blend

EDCO solid roofing colors meet or exceed ENERGY STAR® standards, which can reduce your energy costs.