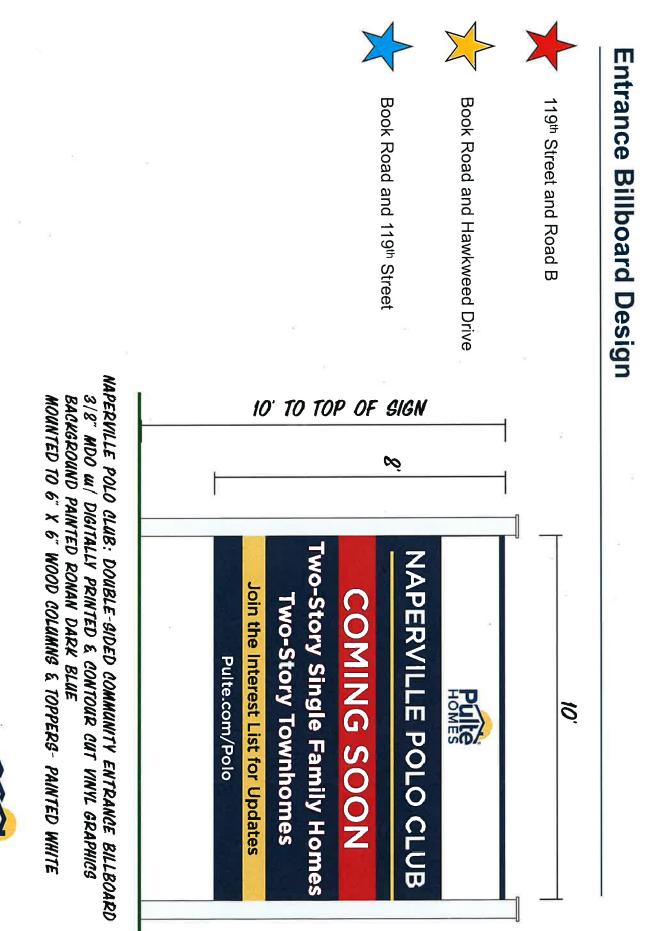

Naperville Polo Club -Naperville Proposed Signage Plan

Confidential and Proprietary

PULTEGROUP

**Entrance Billboard Locations** 

PULTEGROUP

NAPERVILLE POLO CLUB: DOUBLE-SIDED COMMUNITY ENTRANCE BILLBOARD 3/8" MDO m/ DIGITALLY PRINTED & CONTOUR CUT VINYL GRAPHICS

INSTALLATION LOCATION TO BE

TERMINED

Join the Interest List for Updates

Pulte.com/Polo

BACKGROUND PAINTED RONAN DARK BLUE

MOUNTED TO FABRICATED 10" WOOD COLUMNS & TOPPERS- PAINTED WHITE

Сī