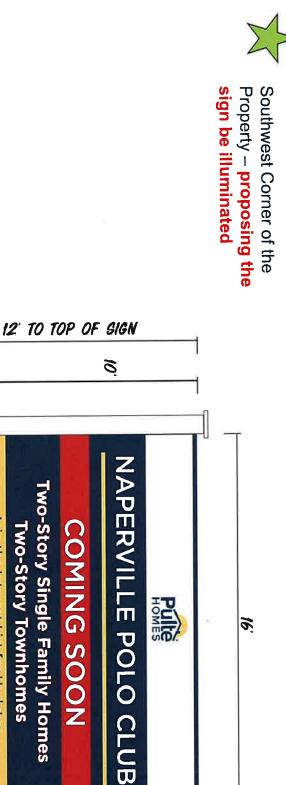

Naperville Polo Club -Naperville Proposed Signage Plan

Confidential and Proprietary

PULTEGROUP

**Entrance Billboard Locations** 

PULTEGROUP

NAPERVILLE POLO CLUB: DOUBLE-SIDED COMMUNITY ENTRANCE BILLBOARD 3/8" MDO m/ DIGITALLY PRINTED & CONTOUR CUT VINYL GRAPHICS

INSTALLATION LOCATION TO BE

TERMINED

Join the Interest List for Updates

Pulte.com/Polo

BACKGROUND PAINTED RONAN DARK BLUE

MOUNTED TO FABRICATED 10" WOOD COLUMNS & TOPPERS- PAINTED WHITE

Сī