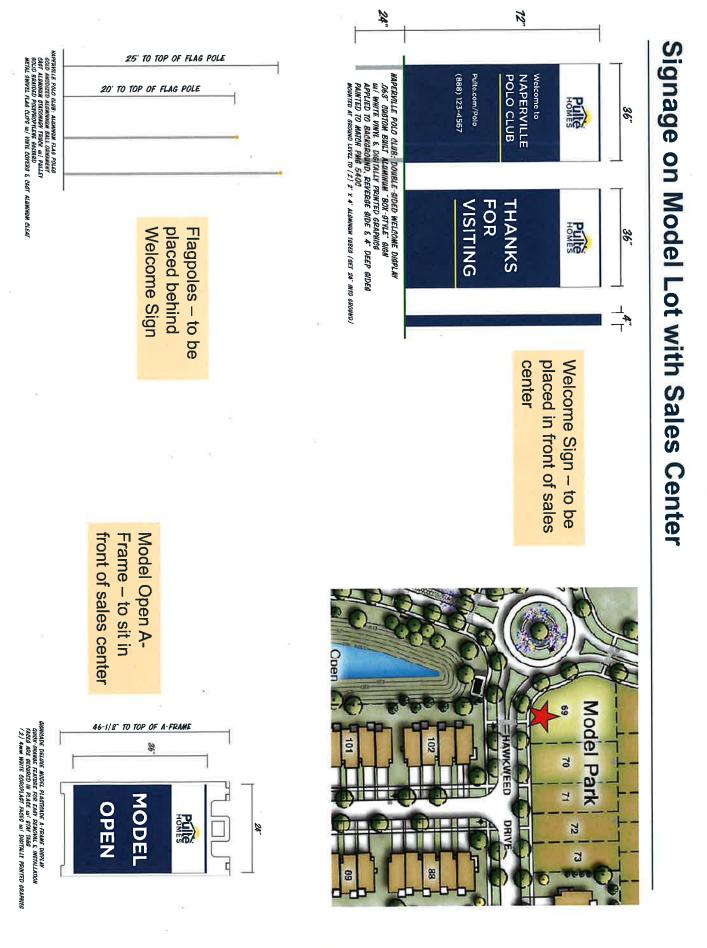

Naperville Polo Club -Naperville Proposed Signage Plan

Confidential and Proprietary

PULTEGROUP





**Entrance Billboard Locations** 



PULTEGROUP





NAPERVILLE POLO CLUB: DOUBLE-SIDED COMMUNITY ENTRANCE BILLBOARD 3/8" MDO m/ DIGITALLY PRINTED & CONTOUR CUT VINYL GRAPHICS

INSTALLATION LOCATION TO BE

TERMINED

Join the Interest List for Updates

Pulte.com/Polo

BACKGROUND PAINTED RONAN DARK BLUE

MOUNTED TO FABRICATED 10" WOOD COLUMNS & TOPPERS- PAINTED WHITE





Сī



## **Burma Shave Locations**

EXHIBIT D



**Directional Signs From Book Road Entrance** 







Confidential and Proprietary

EXHIBIT D



EXHIBIT D



EXHIBIT D

52



EXHIBIT D