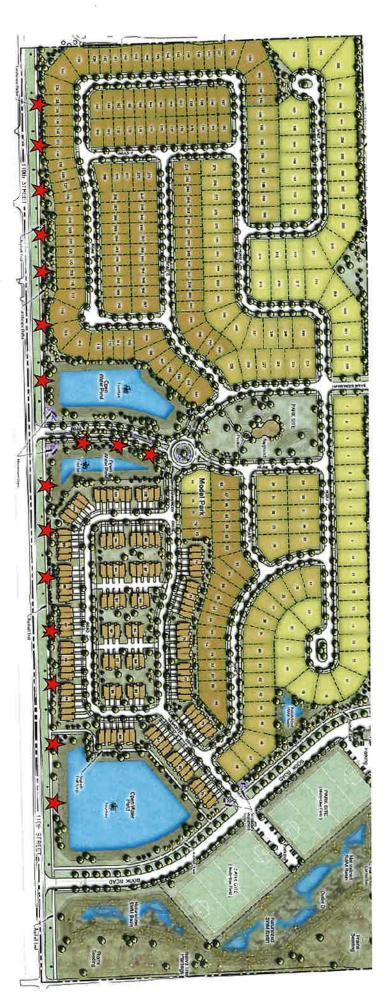

Naperville Polo Club -Naperville Proposed Signage Plan

Confidential and Proprietary

PULTEGROUP

**Entrance Billboard Locations** 

PULTEGROUP

NAPERVILLE POLO CLUB: DOUBLE-SIDED COMMUNITY ENTRANCE BILLBOARD 3/8" MDO m/ DIGITALLY PRINTED & CONTOUR CUT VINYL GRAPHICS

INSTALLATION LOCATION TO BE

TERMINED

Join the Interest List for Updates

Pulte.com/Polo

BACKGROUND PAINTED RONAN DARK BLUE

MOUNTED TO FABRICATED 10" WOOD COLUMNS & TOPPERS- PAINTED WHITE

Сī