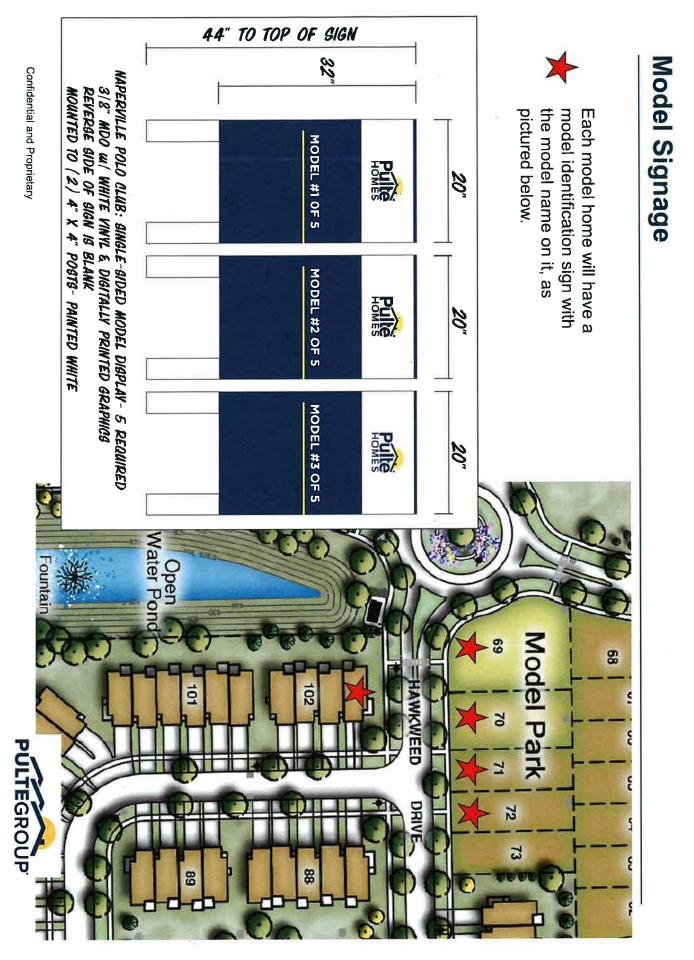

Naperville Polo Club -Naperville Proposed Signage Plan

Confidential and Proprietary

PULTEGROUP





**Entrance Billboard Locations** 



PULTEGROUP





NAPERVILLE POLO CLUB: DOUBLE-SIDED COMMUNITY ENTRANCE BILLBOARD 3/8" MDO m/ DIGITALLY PRINTED & CONTOUR CUT VINYL GRAPHICS

INSTALLATION LOCATION TO BE

TERMINED

Join the Interest List for Updates

Pulte.com/Polo

BACKGROUND PAINTED RONAN DARK BLUE

MOUNTED TO FABRICATED 10" WOOD COLUMNS & TOPPERS- PAINTED WHITE





Сī



## **Burma Shave Locations**

EXHIBIT D



**Directional Signs From Book Road Entrance** 







Confidential and Proprietary

EXHIBIT D



EXHIBIT D



EXHIBIT D

52



EXHIBIT D