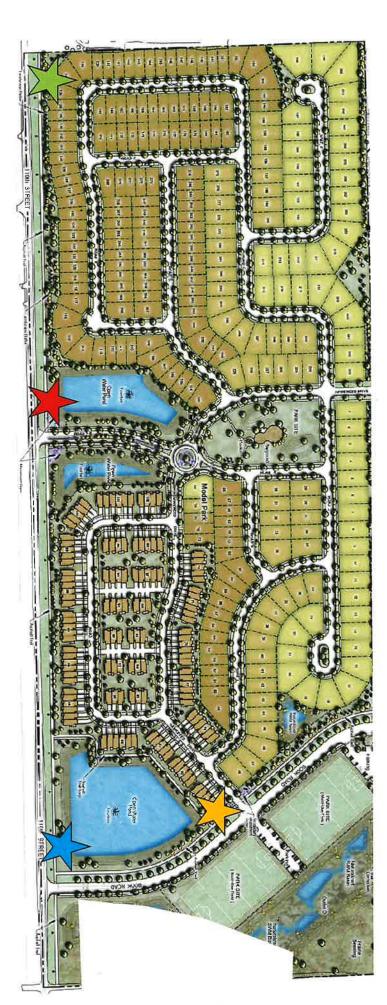

Naperville Polo Club -Naperville Proposed Signage Plan

Confidential and Proprietary

PULTEGROUP

**Entrance Billboard Locations** 

PULTEGROUP

NAPERVILLE POLO CLUB: DOUBLE-SIDED COMMUNITY ENTRANCE BILLBOARD 3/8" MDO m/ DIGITALLY PRINTED & CONTOUR CUT VINYL GRAPHICS

INSTALLATION LOCATION TO BE

TERMINED

Join the Interest List for Updates

Pulte.com/Polo

BACKGROUND PAINTED RONAN DARK BLUE

MOUNTED TO FABRICATED 10" WOOD COLUMNS & TOPPERS- PAINTED WHITE

Сī