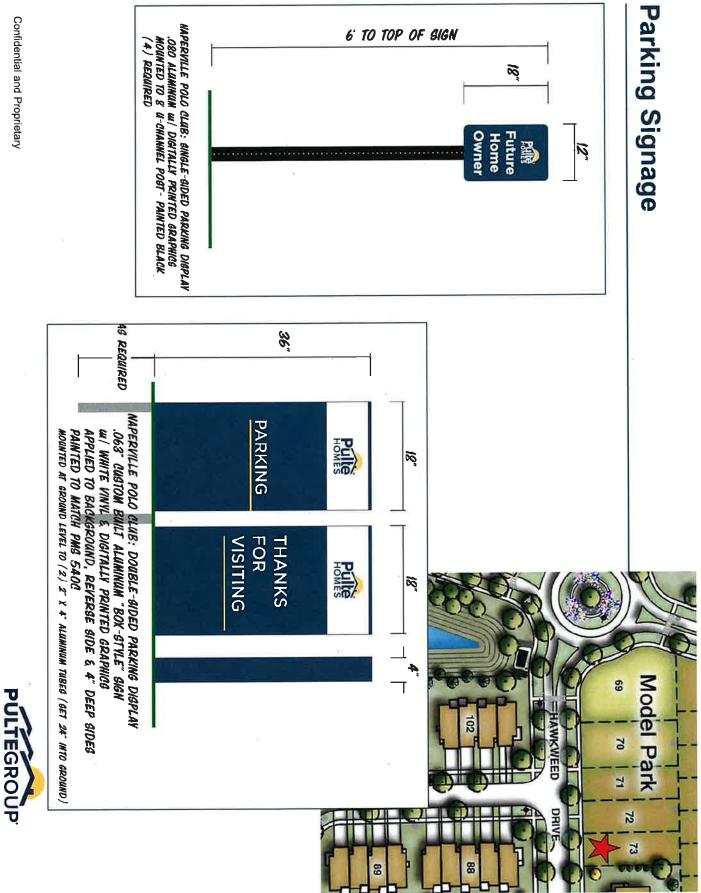

Naperville Polo Club -Naperville Proposed Signage Plan

Confidential and Proprietary

PULTEGROUP





**Entrance Billboard Locations** 



PULTEGROUP





NAPERVILLE POLO CLUB: DOUBLE-SIDED COMMUNITY ENTRANCE BILLBOARD 3/8" MDO m/ DIGITALLY PRINTED & CONTOUR CUT VINYL GRAPHICS

INSTALLATION LOCATION TO BE

TERMINED

Join the Interest List for Updates

Pulte.com/Polo

BACKGROUND PAINTED RONAN DARK BLUE

MOUNTED TO FABRICATED 10" WOOD COLUMNS & TOPPERS- PAINTED WHITE





Сī



## **Burma Shave Locations**

EXHIBIT D



**Directional Signs From Book Road Entrance** 







Confidential and Proprietary

EXHIBIT D



EXHIBIT D



EXHIBIT D

52



EXHIBIT D