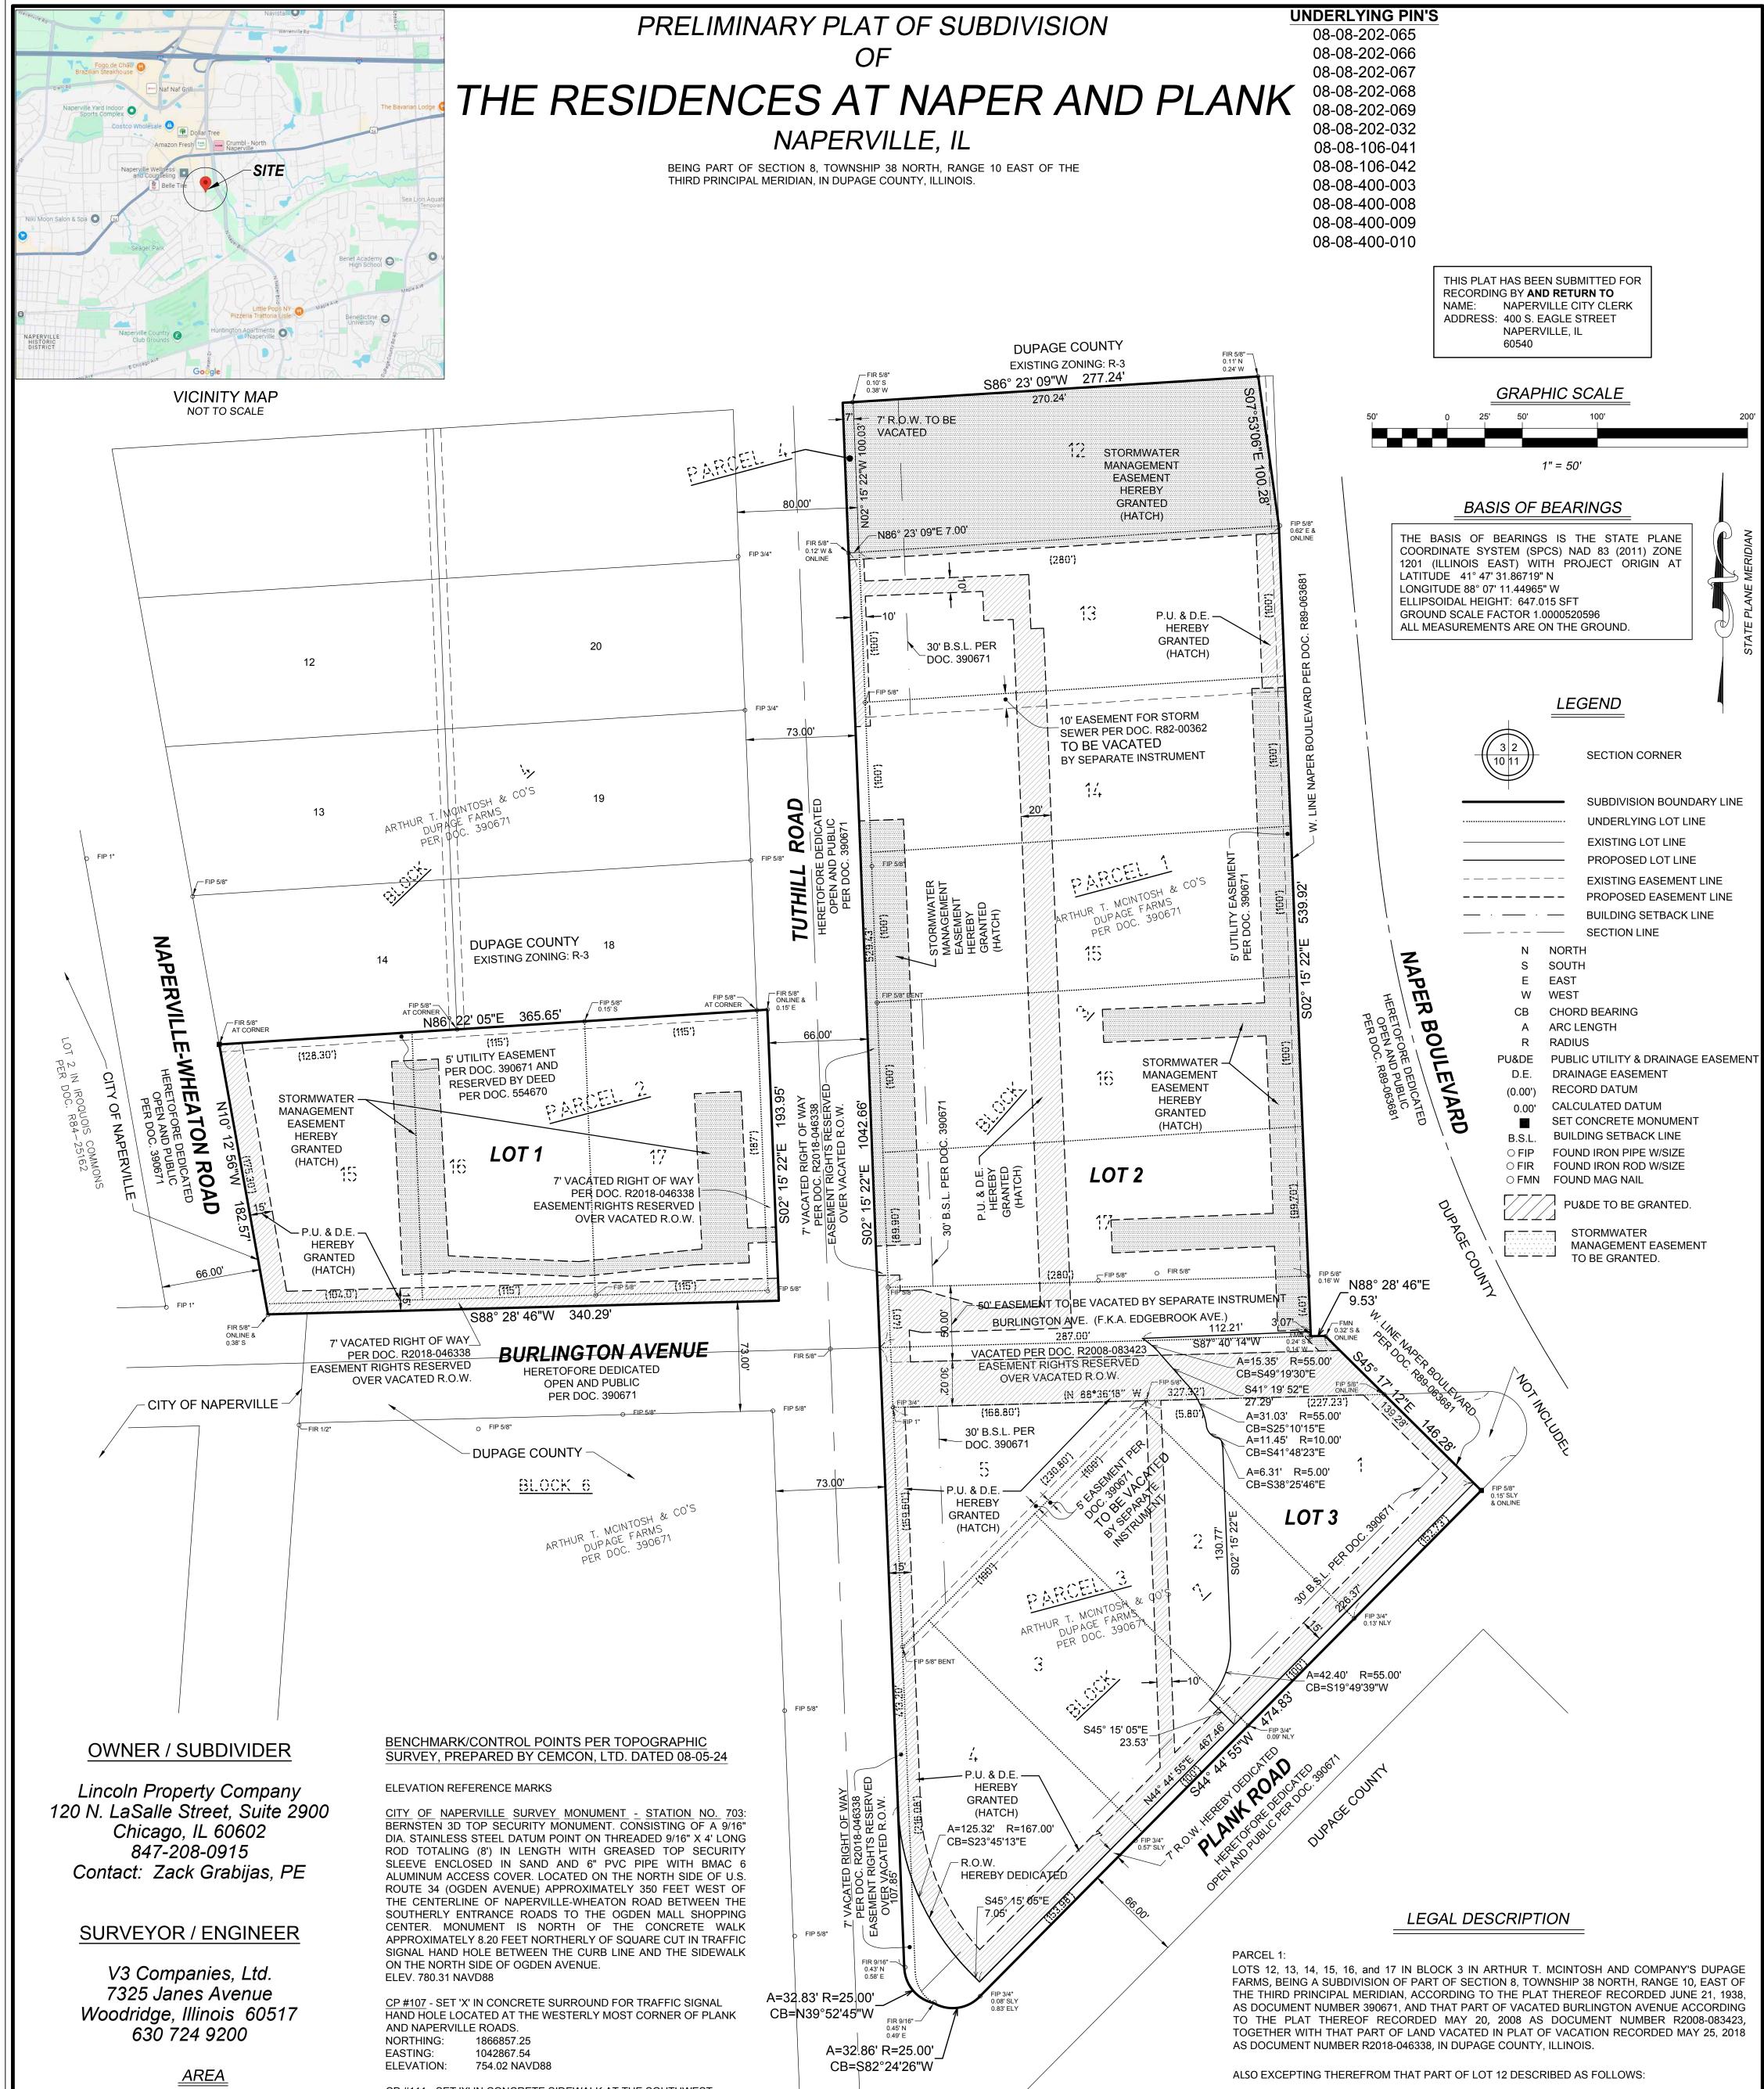

| LOT 1: | 66,154 SQ. FT.  | 1.5187 ACRES |
|--------|-----------------|--------------|
| LOT 2: | 258,696 SQ. FT. | 5.9389 ACRES |
| LOT 3: | 27,047 SQ. FT   | 0.6209 ACRES |
| R.O.W: | 5,729 SQ. FT.   | 0.1315 ACRES |
| TOTAL: | 357,626 SQ. FT. | 8.2100 ACRES |
|        |                 |              |

CP #111 - SET 'X' IN CONCRETE SIDEWALK AT THE SOUTHWEST CORNER OF NAPERVILLE-WHEATON AND BURLINGTON ROADS. NORTHING: 1866888.42 1041984.25 EASTING: 764.09 NAVD88 ELEVATION:

TBM5 - RAILROAD SPIKE IN UTILITY POLE AT SOUTHWEST CORNER OF BURLINGTON AVENUE AND TUTHILL ROAD.

## ELEV.=762.91 NAVD88

# SURVEYOR'S NOTES:

- DIMENSIONS ALONG CURVED LINES ARE ARC LENGTHS. 1.
- SUBDIVIDED LOTS AND EXTERIOR BOUNDARY CORNERS SHALL BE MONUMENTED WITH 2. 5/8" IRON RODS, UNLESS SHOWN OTHERWISE, IN CONFORMANCE WITH STATE STATUTES AND LOCAL SUBDIVISION CONTROL ORDINANCES WITHIN 18 MONTHS OF RECORDATION OF THE PLAT.
- 3. THE FOLLOWING UTILITIES SHALL BE MAINTAINED ACCORDINGLY:

WATERMAIN - PUBLIC (CITY) SANITARY SEWER - PUBLIC (CITY) STORM SEWER - PUBLIC (CITY) ELECTRIC - PUBLIC (CITY) GAS - PRIVATE - NICOR GAS **TELEPHONE - PRIVATE** CABLE - PRIVATE

UTILITY SERVICES TO EACH BUILDING SHALL BE PRIVATELY OWNED AND MAINTAINED.

EXISTING ZONING UNINCORPORATED DUPAGE COUNTY: ZONE R-3 (SINGLE FAMILY) 4 PROPOSED ZONING: CITY OF NAPERVILLE R-3A MEDIUM DENSITY MULTIPLE FAMILY - PUD

COMMENCING AT THE NORTHWEST CORNER OF SAID LOT 12; THENCE EAST ALONG THE NORTH LINE OF SAID LOT 12, A DISTANCE OF 270.24 FEET TO THE POINT OF BEGINNING; THENCE SOUTHEASTERLY ALONG A LINE WHICH FORMS AN ANGLE OF 85 DEGREES, 57 MINUTES, 13 SECONDS TO THE RIGHT OF THE PROLONGATION OF THE LAST DESCRIBED COURSE, A DISTANCE OF 100.21 FEET TO THE SOUTHEAST CORNER OF LOT 12; THENCE NORTH ALONG THE EAST LINE OF LOT 12, A DISTANCE OF 100.0 FEET TO THE NORTHEAST CORNER OF LOT 12; THENCE WEST ALONG THE NORTH LINE OF LOT 12, A DISTANCE OF 9.76 FEET TO THE POINT OF BEGINNING.

### PARCEL 2:

LOTS 15, 16, AND 17 IN BLOCK 4 IN ARTHUR T. MCINTOSH AND COMPANY'S DUPAGE FARMS, BEING A SUBDIVISION OF PART OF SECTION 8. TOWNSHIP 38 NORTH, RANGE 10, EAST OF THE THIRD PRINCIPAL MERIDIAN, ACCORDING TO THE PLAT THEREOF RECORDED JUNE 21, 1938, AS DOCUMENT NUMBER 390671, TOGETHER WITH THAT PART OF LAND VACATED IN PLAT OF VACATION RECORDED MAY 25, 2018 AS DOCUMENT NUMBER R2018-046338, IN DUPAGE COUNTY, ILLINOIS.

### PARCEL 3:

LOT 1 (EXCEPT THAT PART DEDICATED PER DOCUMENT NUMBER R1989-063681), LOT 2, 3, 4, AND 5 IN BLOCK 7 IN ARTHUR T. MCINTOSH AND COMPANY'S DUPAGE FARMS, BEING A SUBDIVISION OF PART OF SECTION 8, TOWNSHIP 38 NORTH, RANGE 10, EAST OF THE THIRD PRINCIPAL MERIDIAN, ACCORDING TO THE PLAT THEREOF RECORDED JUNE 21, 1938, AS DOCUMENT NUMBER 390671, TOGETHER WITH THAT PART OF VACATED BURLINGTON AVENUE ACCORDING TO THE PLAT THEREOF RECORDED MAY 20, 2008 AS DOCUMENT NUMBER R2008-083423, AND THAT PART OF LAND VACATED IN PLAT OF VACATION RECORDED MAY 25, 2018 AS DOCUMENT NUMBER R2018-046338, IN DUPAGE COUNTY, ILLINOIS.

### PARCEL 4:

A 7 FOOT WIDE STRIP OF TUTHILL ROAD, LYING ADJACENT TO AND CONTIGUOUS WITH LOT 12 IN BLOCK 3 IN ARTHUR T. MCINTOSH AND COMPANY'S DUPAGE FARMS, BEING A SUBDIVISION OF PART OF SECTION 8, TOWNSHIP 38 NORTH, RANGE 10, EAST OF THE THIRD PRINCIPAL MERIDIAN, ACCORDING TO THE PLAT THEREOF RECORDED JUNE 21, 1938, AS DOCUMENT NUMBER 390671, IN DUPAGE COUNTY, ILLINOIS.

CITY OF NAPERVILLE PROJECT NUMBER: 24-10000128

. FIP 5/8"

**EXHIBIT B**