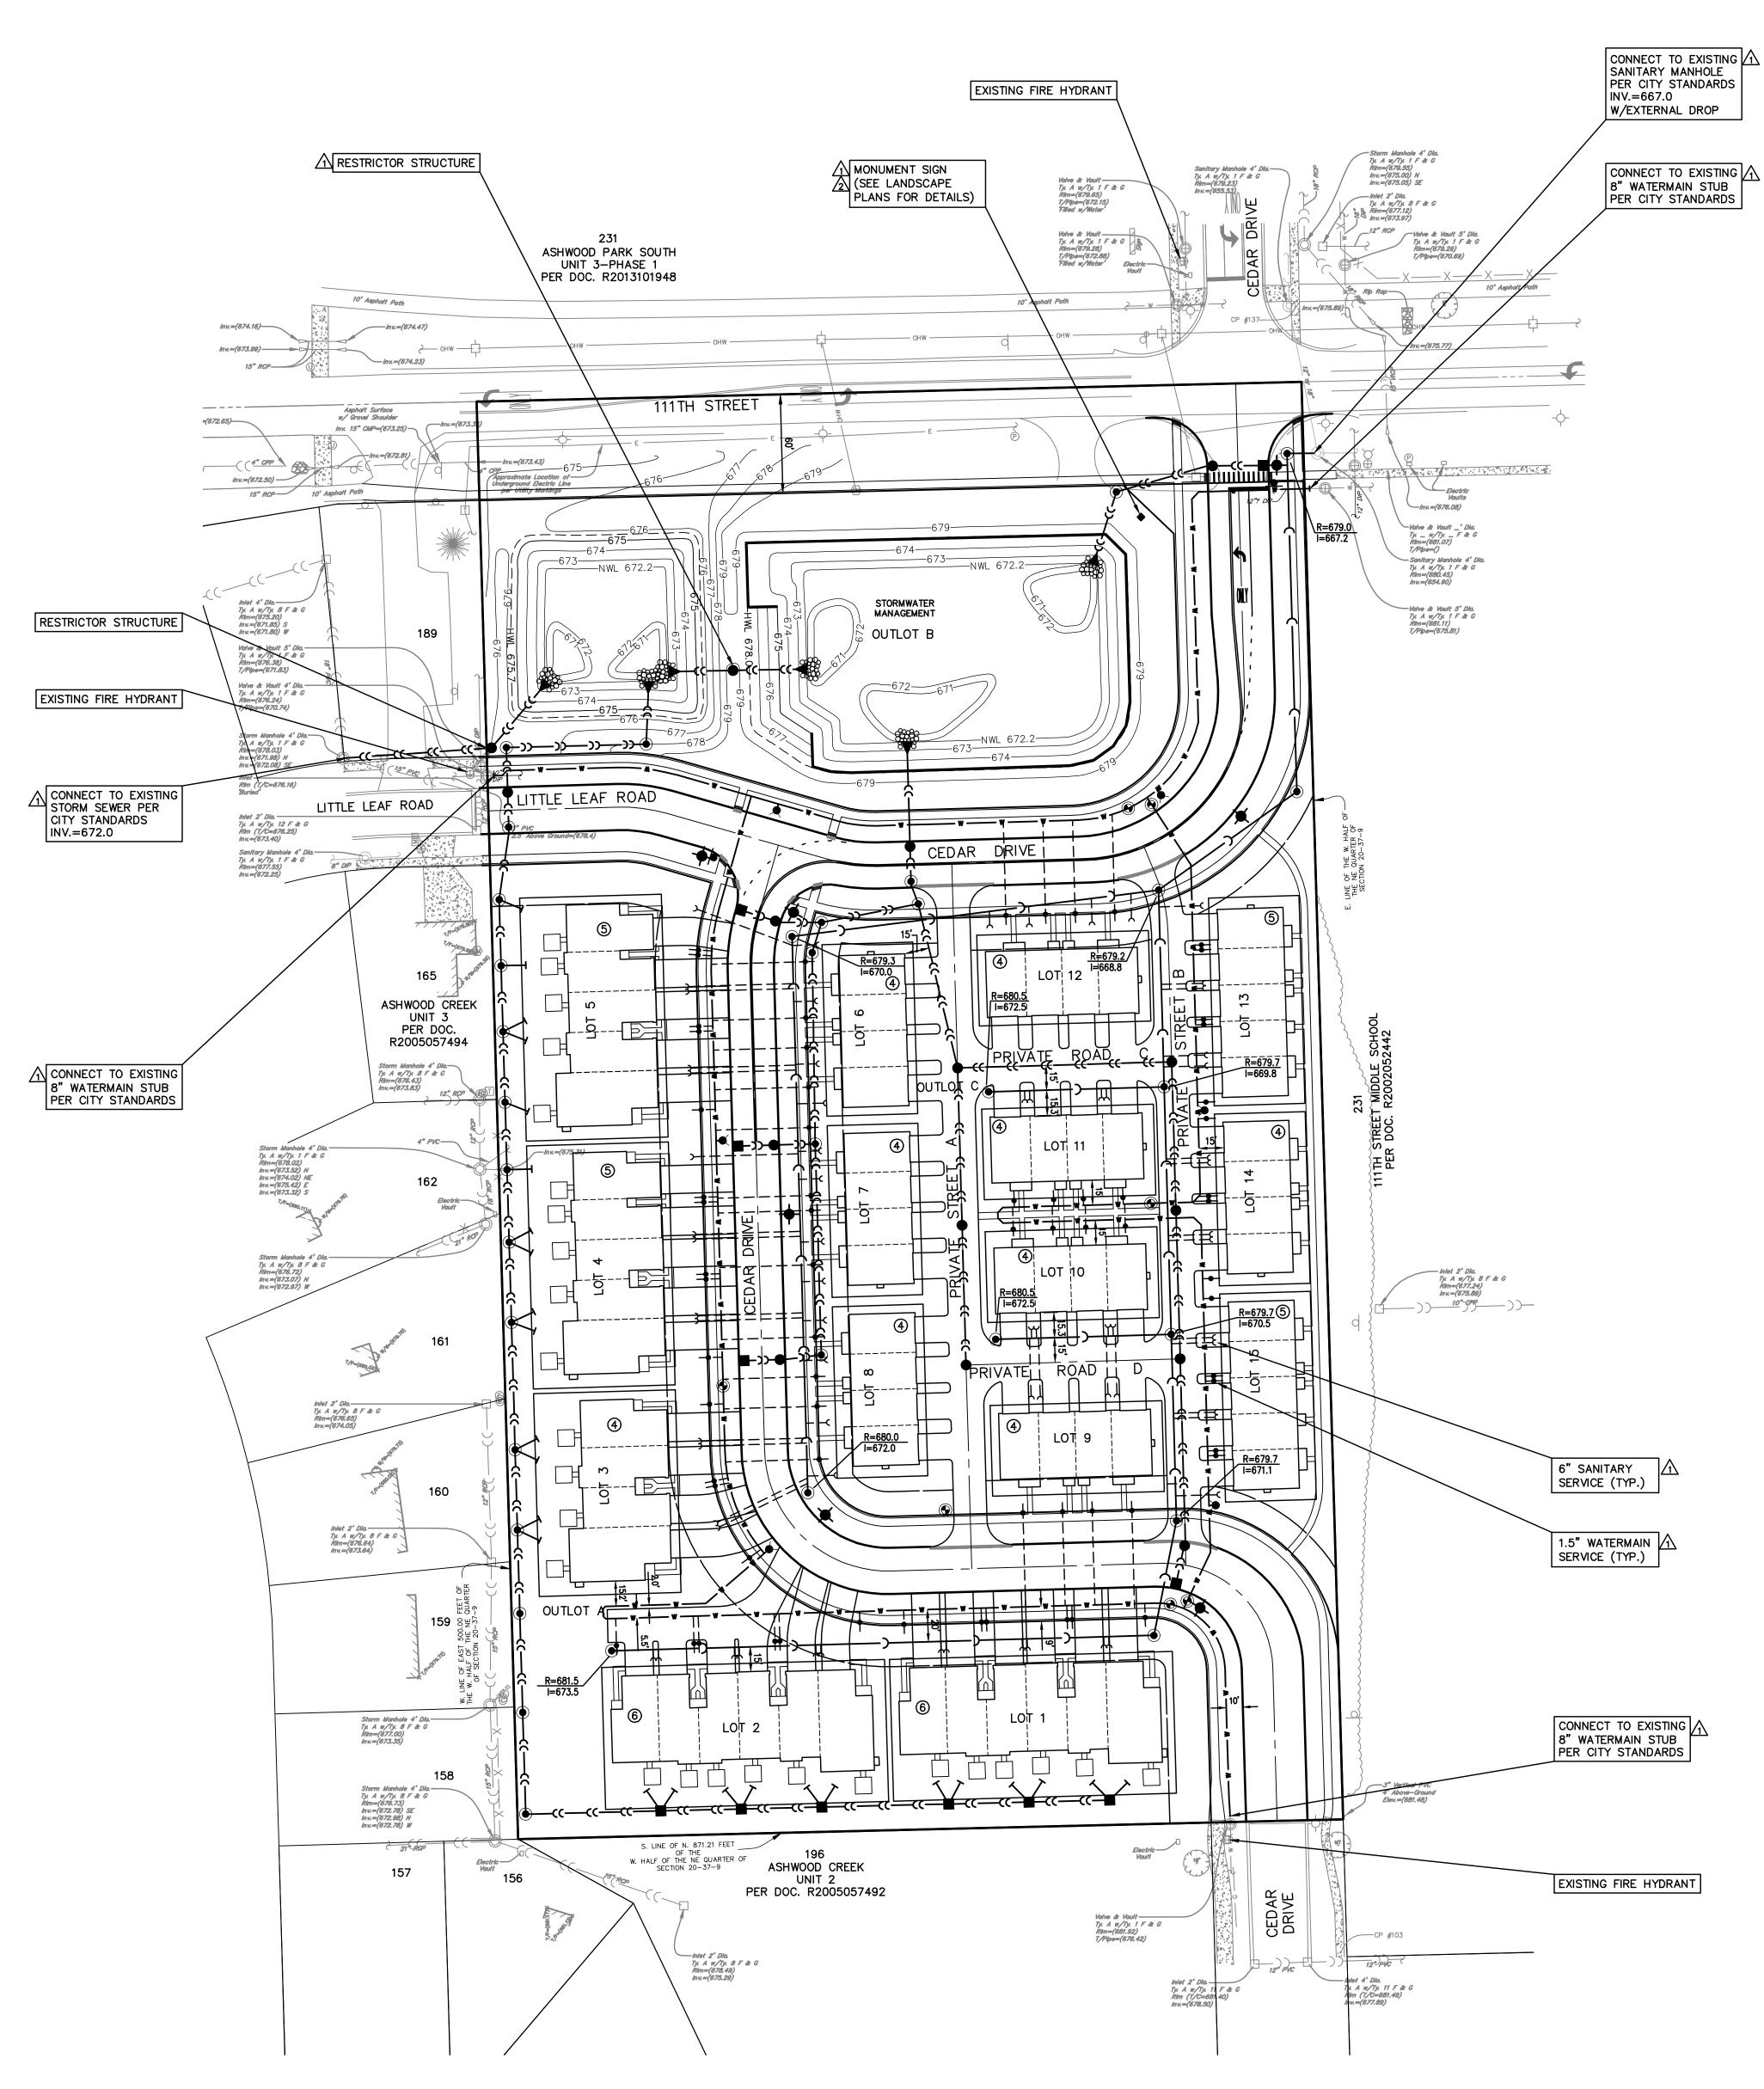

## PRELIMINARY ENGINEERING - UTILITY PLAN

# EVERLY TRACE

PREPARED FOR:

BRIDGE STREET PROPERTIES

P.O. BOX 5726

NAPERVILLE, ILLINOIS 60567

(630) 281-4085

DISC NO.: 847020 FILE NAME: PREOVER

DRAWN BY: DDD FLD. BK. / PG. NO.: BK./PG.

COMPLETION DATE: 01-14-2025 JOB NO.: 847.020

COMPLETION DATE: 01-14-2025 JOB NO.: 847.020

XREF: ENG-TOPO PROJECT MANAGER: CRM

04-30-25/LAL REVISED PER CITY COMMENTS DATED 3/18/25

05-20-25/LAL REVISED PER CITY COMMENTS DATED 5/19/25

UTILITY PLAN
PRELIMINARY ENGINEERING PLAN FOR EVERLY TRACE
CITY OF NAPERVILLE PROJECT NO.: DEV-0010-2025
SHEET 3 OF 3

SHEET 3 OF 3
Copyright © 2025 Cemcon, Ltd. All rights reserved.