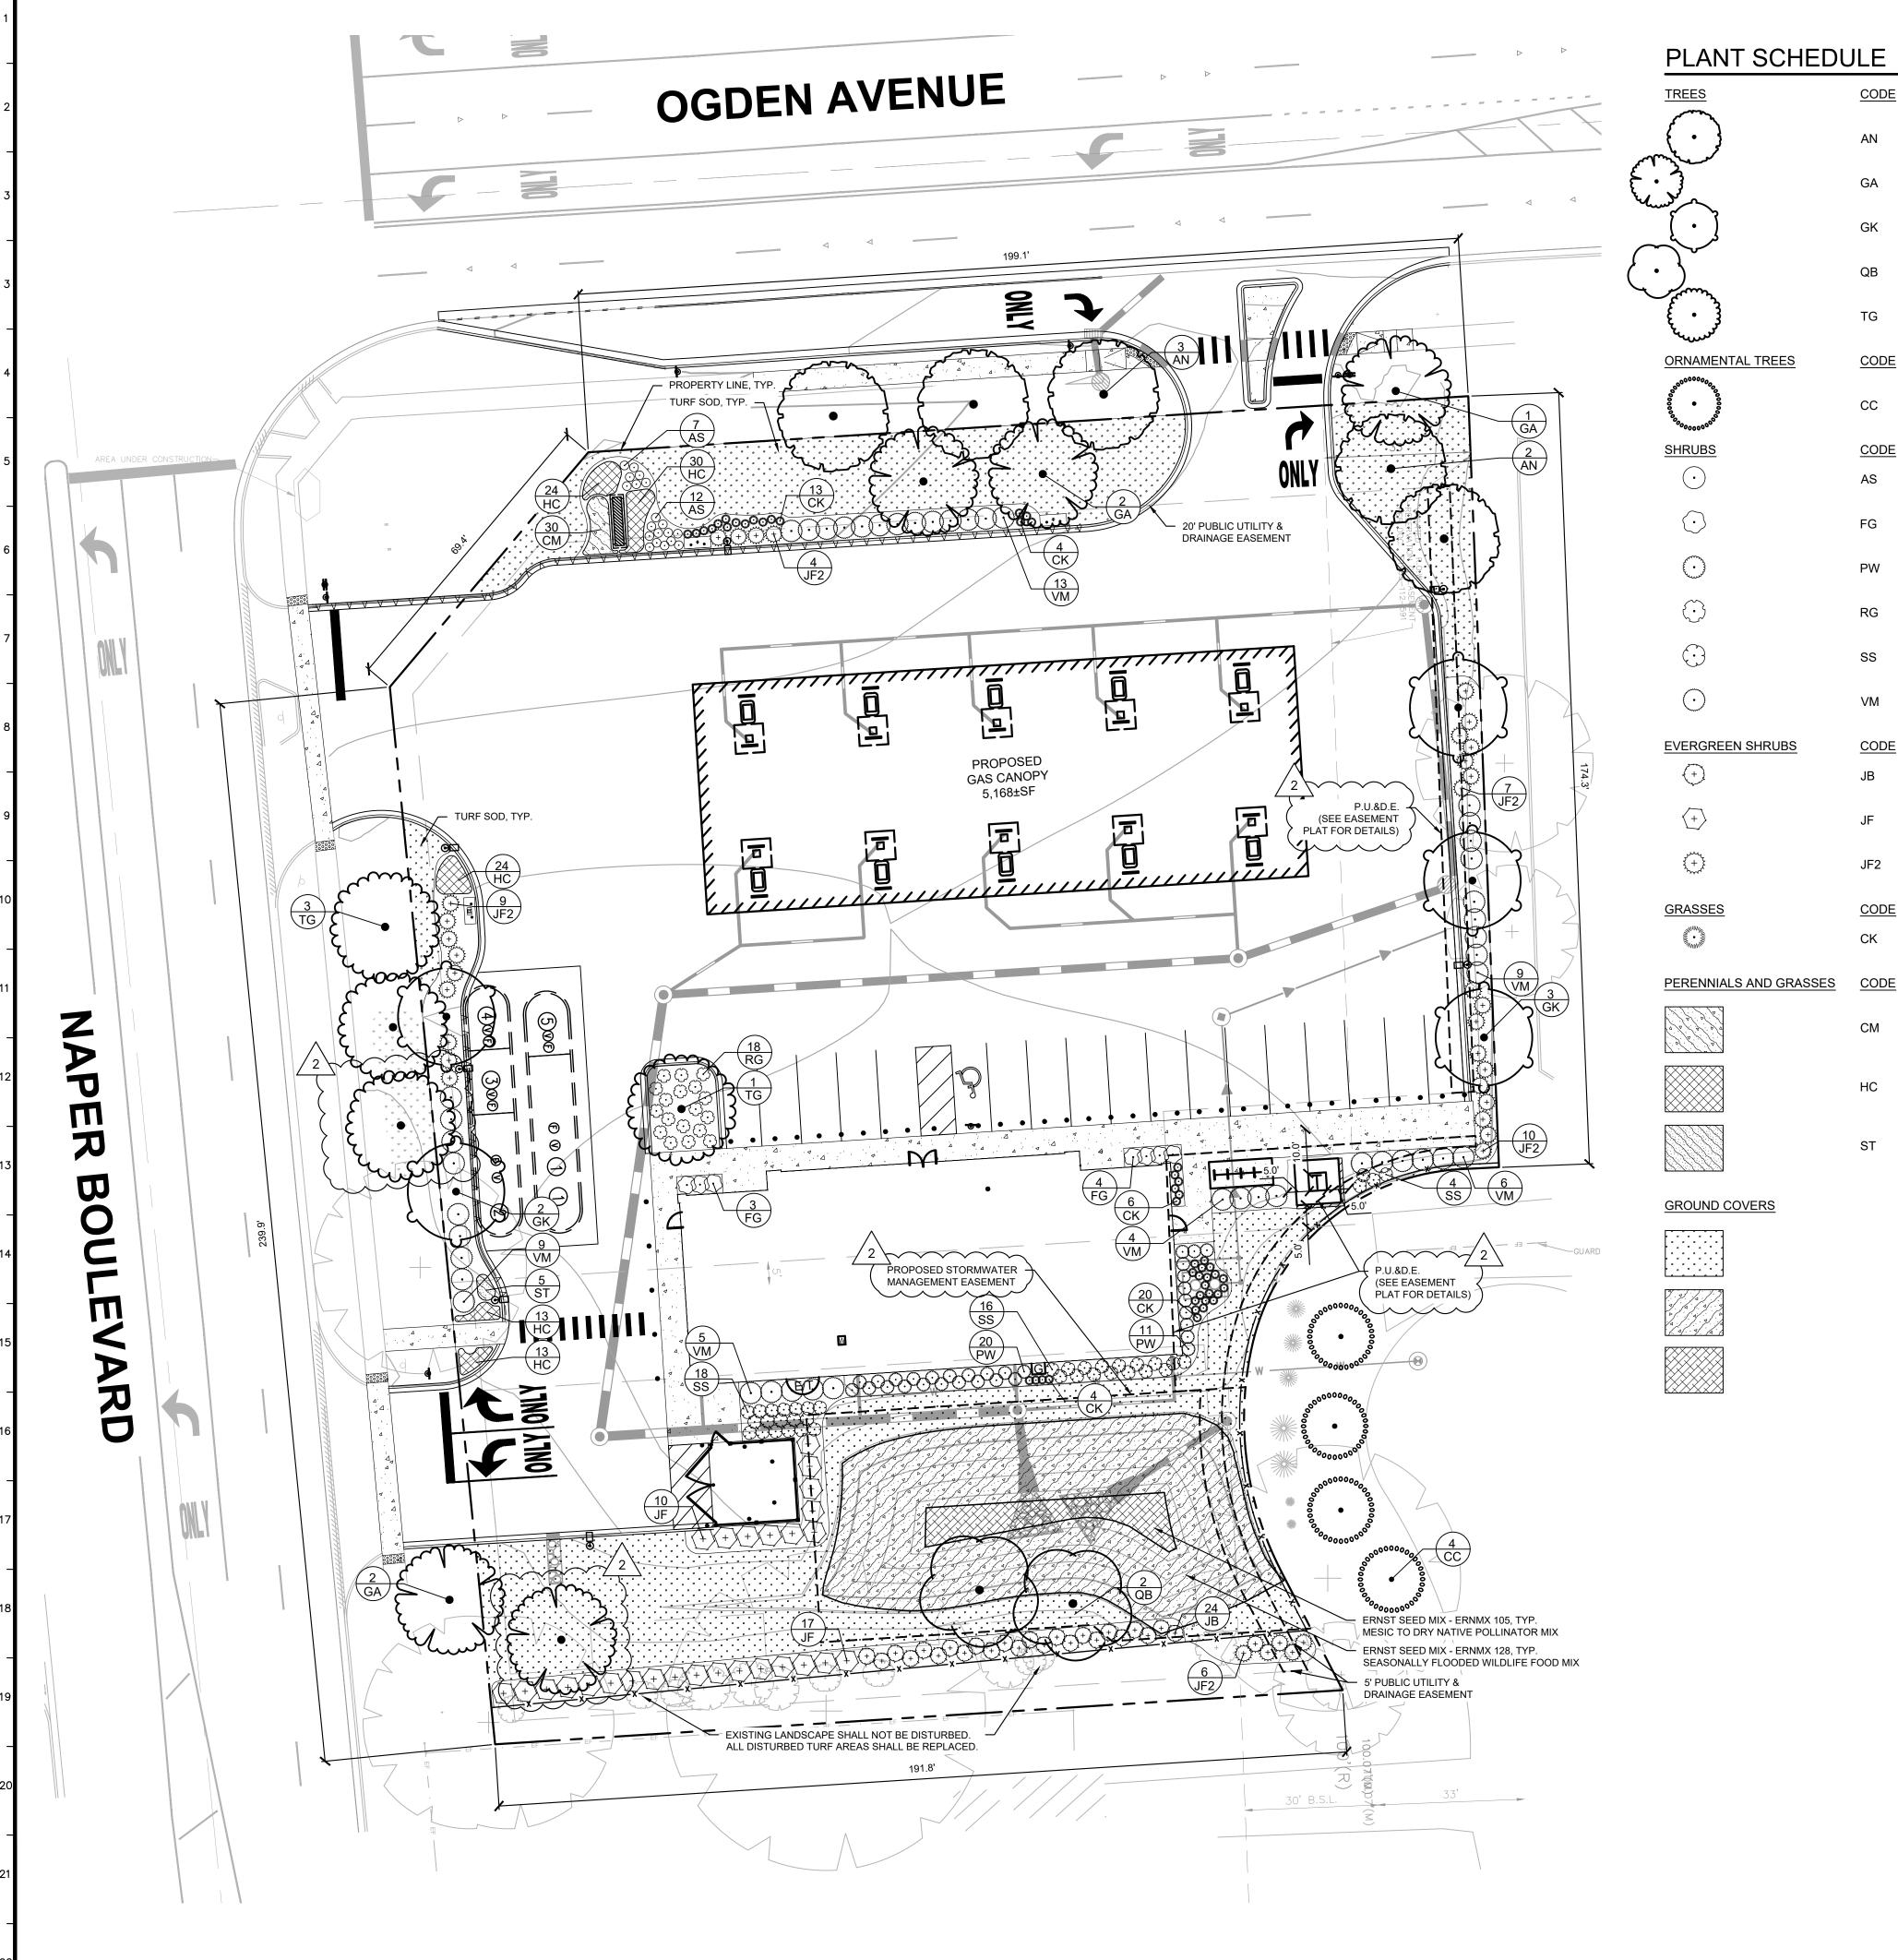

NTS

TREE PROTECTION AREA

EVERY 50' ATTACHED TO FENCING

**Kimley** » Horn

ORIGINAL ISSUE: 06/02/2021 KHA PROJECT NO. 168865010

L1.0

SHEET NUMBER

| PLANT SCHEDU                                                                                                                                                                                                                                                                                                                                                                                                                                                                                                                                                                                                                                                                                                                                                                                                                                                                                                                                                                                                                                                                                                                                                                                                                                                                                                                                                                                                                                                                                                                                                                                                                                                                                                                                                                                                                                                                                                                                                                                                                                                                                                                   | JLE  |            |                                                                               |       |               |             | 1       |
|--------------------------------------------------------------------------------------------------------------------------------------------------------------------------------------------------------------------------------------------------------------------------------------------------------------------------------------------------------------------------------------------------------------------------------------------------------------------------------------------------------------------------------------------------------------------------------------------------------------------------------------------------------------------------------------------------------------------------------------------------------------------------------------------------------------------------------------------------------------------------------------------------------------------------------------------------------------------------------------------------------------------------------------------------------------------------------------------------------------------------------------------------------------------------------------------------------------------------------------------------------------------------------------------------------------------------------------------------------------------------------------------------------------------------------------------------------------------------------------------------------------------------------------------------------------------------------------------------------------------------------------------------------------------------------------------------------------------------------------------------------------------------------------------------------------------------------------------------------------------------------------------------------------------------------------------------------------------------------------------------------------------------------------------------------------------------------------------------------------------------------|------|------------|-------------------------------------------------------------------------------|-------|---------------|-------------|---------|
| TREES                                                                                                                                                                                                                                                                                                                                                                                                                                                                                                                                                                                                                                                                                                                                                                                                                                                                                                                                                                                                                                                                                                                                                                                                                                                                                                                                                                                                                                                                                                                                                                                                                                                                                                                                                                                                                                                                                                                                                                                                                                                                                                                          | CODE | <u>QTY</u> | BOTANICAL / COMMON NAME                                                       | CONT  | CAL           | <u>SIZE</u> |         |
|                                                                                                                                                                                                                                                                                                                                                                                                                                                                                                                                                                                                                                                                                                                                                                                                                                                                                                                                                                                                                                                                                                                                                                                                                                                                                                                                                                                                                                                                                                                                                                                                                                                                                                                                                                                                                                                                                                                                                                                                                                                                                                                                | AN   | 5          | ACER X FREEMANII 'AUTUMN BLAZE' / AUTUMN BLAZE MAPLE                          | B & B | 2.5" CAL. MIN |             |         |
|                                                                                                                                                                                                                                                                                                                                                                                                                                                                                                                                                                                                                                                                                                                                                                                                                                                                                                                                                                                                                                                                                                                                                                                                                                                                                                                                                                                                                                                                                                                                                                                                                                                                                                                                                                                                                                                                                                                                                                                                                                                                                                                                | GA   | 5          | GINKGO BILOBA 'AUTUMN GOLD' TM / AUTUMN GOLD MAIDENHAIR TREE                  | B & B | 2.5" CAL. MIN |             |         |
|                                                                                                                                                                                                                                                                                                                                                                                                                                                                                                                                                                                                                                                                                                                                                                                                                                                                                                                                                                                                                                                                                                                                                                                                                                                                                                                                                                                                                                                                                                                                                                                                                                                                                                                                                                                                                                                                                                                                                                                                                                                                                                                                | GK   | 5          | GYMNOCLADUS DIOICA / KENTUCKY COFFEETREE                                      | B & B | 2.5" CAL. MIN |             |         |
|                                                                                                                                                                                                                                                                                                                                                                                                                                                                                                                                                                                                                                                                                                                                                                                                                                                                                                                                                                                                                                                                                                                                                                                                                                                                                                                                                                                                                                                                                                                                                                                                                                                                                                                                                                                                                                                                                                                                                                                                                                                                                                                                | QB   | 2          | QUERCUS BICOLOR / SWAMP WHITE OAK                                             | В&В   | 2.5" CAL. MIN |             |         |
|                                                                                                                                                                                                                                                                                                                                                                                                                                                                                                                                                                                                                                                                                                                                                                                                                                                                                                                                                                                                                                                                                                                                                                                                                                                                                                                                                                                                                                                                                                                                                                                                                                                                                                                                                                                                                                                                                                                                                                                                                                                                                                                                | TG   | 4          | TILIA CORDATA 'GREENSPIRE' / GREENSPIRE LITTLELEAF LINDEN                     | B & B | 2.5" CAL. MIN |             |         |
| ORNAMENTAL TREES                                                                                                                                                                                                                                                                                                                                                                                                                                                                                                                                                                                                                                                                                                                                                                                                                                                                                                                                                                                                                                                                                                                                                                                                                                                                                                                                                                                                                                                                                                                                                                                                                                                                                                                                                                                                                                                                                                                                                                                                                                                                                                               | CODE | QTY        | BOTANICAL / COMMON NAME                                                       | CONT  | CAL           | <u>SIZE</u> |         |
|                                                                                                                                                                                                                                                                                                                                                                                                                                                                                                                                                                                                                                                                                                                                                                                                                                                                                                                                                                                                                                                                                                                                                                                                                                                                                                                                                                                                                                                                                                                                                                                                                                                                                                                                                                                                                                                                                                                                                                                                                                                                                                                                | CC   | 4          | CERCIS CANADENSIS / EASTERN REDBUD                                            | В&В   | 2.5" CAL. MIN | SINGLE STEM |         |
| SHRUBS                                                                                                                                                                                                                                                                                                                                                                                                                                                                                                                                                                                                                                                                                                                                                                                                                                                                                                                                                                                                                                                                                                                                                                                                                                                                                                                                                                                                                                                                                                                                                                                                                                                                                                                                                                                                                                                                                                                                                                                                                                                                                                                         | CODE | QTY        | BOTANICAL / COMMON NAME                                                       | CONT  | SPACING       | SIZE        | igspace |
|                                                                                                                                                                                                                                                                                                                                                                                                                                                                                                                                                                                                                                                                                                                                                                                                                                                                                                                                                                                                                                                                                                                                                                                                                                                                                                                                                                                                                                                                                                                                                                                                                                                                                                                                                                                                                                                                                                                                                                                                                                                                                                                                |      |            |                                                                               |       |               |             |         |
| $\odot$                                                                                                                                                                                                                                                                                                                                                                                                                                                                                                                                                                                                                                                                                                                                                                                                                                                                                                                                                                                                                                                                                                                                                                                                                                                                                                                                                                                                                                                                                                                                                                                                                                                                                                                                                                                                                                                                                                                                                                                                                                                                                                                        | AS   | 19         | ARONIA MELANOCARPA 'UCONNAM165' / LOW SCAPE MOUND CHOKEBERRY                  | 3 GAL | SEE PLAN      | 12" HT MIN  |         |
| $\odot$                                                                                                                                                                                                                                                                                                                                                                                                                                                                                                                                                                                                                                                                                                                                                                                                                                                                                                                                                                                                                                                                                                                                                                                                                                                                                                                                                                                                                                                                                                                                                                                                                                                                                                                                                                                                                                                                                                                                                                                                                                                                                                                        | FG   | 7          | FOTHERGILLA GARDENII / DWARF FOTHERGILLA                                      | 3 GAL | SEE PLAN      | 18" HT MIN  |         |
|                                                                                                                                                                                                                                                                                                                                                                                                                                                                                                                                                                                                                                                                                                                                                                                                                                                                                                                                                                                                                                                                                                                                                                                                                                                                                                                                                                                                                                                                                                                                                                                                                                                                                                                                                                                                                                                                                                                                                                                                                                                                                                                                | PW   | 31         | POTENTILLA FRUTICOSA 'WHITE LADY' TM / HAPPY FACE WHITE BUSH CINQUEFOIL       | 3 GAL | SEE PLAN      | 18" HT MIN  |         |
| $\bigcirc$                                                                                                                                                                                                                                                                                                                                                                                                                                                                                                                                                                                                                                                                                                                                                                                                                                                                                                                                                                                                                                                                                                                                                                                                                                                                                                                                                                                                                                                                                                                                                                                                                                                                                                                                                                                                                                                                                                                                                                                                                                                                                                                     | RG   | 18         | RHUS AROMATICA 'GRO-LOW' / GRO-LOW FRAGRANT SUMAC                             | 3 GAL | SEE PLAN      | 12" HT MIN  | ,       |
| $\odot$                                                                                                                                                                                                                                                                                                                                                                                                                                                                                                                                                                                                                                                                                                                                                                                                                                                                                                                                                                                                                                                                                                                                                                                                                                                                                                                                                                                                                                                                                                                                                                                                                                                                                                                                                                                                                                                                                                                                                                                                                                                                                                                        | SS   | 38         | SPIRAEA JAPONICA 'LITTLE PRINCESS' / LITTLE PRINCESS JAPANESE SPIREA          | 3 GAL | SEE PLAN      | 18" HT MIN  | 1       |
| $\odot$                                                                                                                                                                                                                                                                                                                                                                                                                                                                                                                                                                                                                                                                                                                                                                                                                                                                                                                                                                                                                                                                                                                                                                                                                                                                                                                                                                                                                                                                                                                                                                                                                                                                                                                                                                                                                                                                                                                                                                                                                                                                                                                        | VM   | 46         | VIBURNUM DENTATUM 'BLUE MUFFIN' / BLUE MUFFIN ARROWWOOD VIBURNUM              | 5 GAL | SEE PLAN      | 36" HT MIN  | NOTED   |
| EVERGREEN SHRUBS                                                                                                                                                                                                                                                                                                                                                                                                                                                                                                                                                                                                                                                                                                                                                                                                                                                                                                                                                                                                                                                                                                                                                                                                                                                                                                                                                                                                                                                                                                                                                                                                                                                                                                                                                                                                                                                                                                                                                                                                                                                                                                               | CODE | <u>QTY</u> | BOTANICAL / COMMON NAME                                                       | CONT  | SPACING       | <u>SIZE</u> | AS N    |
| $\odot$                                                                                                                                                                                                                                                                                                                                                                                                                                                                                                                                                                                                                                                                                                                                                                                                                                                                                                                                                                                                                                                                                                                                                                                                                                                                                                                                                                                                                                                                                                                                                                                                                                                                                                                                                                                                                                                                                                                                                                                                                                                                                                                        | JB   | 24         | JUNIPERUS SCOPULORUM 'BLUE ARROW' / BLUE ARROW JUNIPER                        | B & B | SEE PLAN      | 6` HT MIN   | SCALE:  |
| +                                                                                                                                                                                                                                                                                                                                                                                                                                                                                                                                                                                                                                                                                                                                                                                                                                                                                                                                                                                                                                                                                                                                                                                                                                                                                                                                                                                                                                                                                                                                                                                                                                                                                                                                                                                                                                                                                                                                                                                                                                                                                                                              | JF   | 27         | JUNIPERUS CHINENSIS 'FAIRVIEW' / FAIRVIEW JUNIPER                             | B & B | SEE PLAN      | 6` HT MIN   | 0)      |
| <del>+</del>                                                                                                                                                                                                                                                                                                                                                                                                                                                                                                                                                                                                                                                                                                                                                                                                                                                                                                                                                                                                                                                                                                                                                                                                                                                                                                                                                                                                                                                                                                                                                                                                                                                                                                                                                                                                                                                                                                                                                                                              | JF2  | 36         | JUNIPERUS CHINENSIS 'SEA GREEN' / SEA GREEN JUNIPER                           | 5 GAL | SEE PLAN      | 30" HT MIN  |         |
| <u>GRASSES</u>                                                                                                                                                                                                                                                                                                                                                                                                                                                                                                                                                                                                                                                                                                                                                                                                                                                                                                                                                                                                                                                                                                                                                                                                                                                                                                                                                                                                                                                                                                                                                                                                                                                                                                                                                                                                                                                                                                                                                                                                                                                                                                                 | CODE | <u>QTY</u> | BOTANICAL / COMMON NAME                                                       | CONT  | SPACING       | <u>SIZE</u> |         |
| on the state of th | CK   | 47         | CALAMAGROSTIS X ACUTIFLORA 'KARL FOERSTER' / KARL FOERSTER FEATHER REED GRASS | 1 GAL | SEE PLAN      | 12" HT MIN  |         |
| PERENNIALS AND GRASSES                                                                                                                                                                                                                                                                                                                                                                                                                                                                                                                                                                                                                                                                                                                                                                                                                                                                                                                                                                                                                                                                                                                                                                                                                                                                                                                                                                                                                                                                                                                                                                                                                                                                                                                                                                                                                                                                                                                                                                                                                                                                                                         | CODE | QTY        | BOTANICAL / COMMON NAME                                                       | CONT  | SPACING       |             |         |
| 9 6 9 9 9 9 9 9 9 9 9 9 9 9 9 9 9 9 9 9                                                                                                                                                                                                                                                                                                                                                                                                                                                                                                                                                                                                                                                                                                                                                                                                                                                                                                                                                                                                                                                                                                                                                                                                                                                                                                                                                                                                                                                                                                                                                                                                                                                                                                                                                                                                                                                                                                                                                                                                                                                                                        | СМ   | 30         | COREOPSIS X 'MOONBEAM' / MOONBEAM TICKSEED                                    | 1 GAL | 18" OC        |             |         |
|                                                                                                                                                                                                                                                                                                                                                                                                                                                                                                                                                                                                                                                                                                                                                                                                                                                                                                                                                                                                                                                                                                                                                                                                                                                                                                                                                                                                                                                                                                                                                                                                                                                                                                                                                                                                                                                                                                                                                                                                                                                                                                                                | НС   | 104        | HEMEROCALLIS X 'CHERRY CHEEKS' / CHERRY CHEEKS DAYLILY                        | 1 GAL | 18" OC        |             |         |
|                                                                                                                                                                                                                                                                                                                                                                                                                                                                                                                                                                                                                                                                                                                                                                                                                                                                                                                                                                                                                                                                                                                                                                                                                                                                                                                                                                                                                                                                                                                                                                                                                                                                                                                                                                                                                                                                                                                                                                                                                                                                                                                                | ST   | 5          | SPOROBOLUS HETEROLEPIS 'TARA' / TARA PRAIRIE DROPSEED                         | 1 GAL | 24" OC        |             |         |
| GROUND COVERS                                                                                                                                                                                                                                                                                                                                                                                                                                                                                                                                                                                                                                                                                                                                                                                                                                                                                                                                                                                                                                                                                                                                                                                                                                                                                                                                                                                                                                                                                                                                                                                                                                                                                                                                                                                                                                                                                                                                                                                                                                                                                                                  |      |            | BOTANICAL / COMMON NAME                                                       |       |               |             |         |
|                                                                                                                                                                                                                                                                                                                                                                                                                                                                                                                                                                                                                                                                                                                                                                                                                                                                                                                                                                                                                                                                                                                                                                                                                                                                                                                                                                                                                                                                                                                                                                                                                                                                                                                                                                                                                                                                                                                                                                                                                                                                                                                                |      |            | TURF SOD                                                                      |       |               |             |         |
|                                                                                                                                                                                                                                                                                                                                                                                                                                                                                                                                                                                                                                                                                                                                                                                                                                                                                                                                                                                                                                                                                                                                                                                                                                                                                                                                                                                                                                                                                                                                                                                                                                                                                                                                                                                                                                                                                                                                                                                                                                                                                                                                |      |            | ERNST SEED MIX - ERNMX-105 / MESIC TO DRY NATIVE POLLINATOR MIX               |       |               |             |         |

ERNST SEED MIX - ERNMX-128 / SEASONALLY FLOODED WILDLIFE FOOD MIX

NOTE: PROPOSED TREES SHALL BE HORIZONTALLY SEPARATED

UNDERGROUND SANITARY SEWER AND WATER MAINS AND TEN (10)

FIVE (5) FEET OR GREATER FROM EXISTING AND PROPOSED

FEET OR GREATER FROM EXISTING AND PROPOSED UTILITY

STRUCTURES SUCH AS VALUE VAULTS AND FIRE HYDRANTS.

NOTE: CONTRACTOR TO PROVIDE DESIGN-BUILD IRRIGATION FOR THE ENTIRE SITE.

RAPHIC SCALE IN FEET
10 20 40