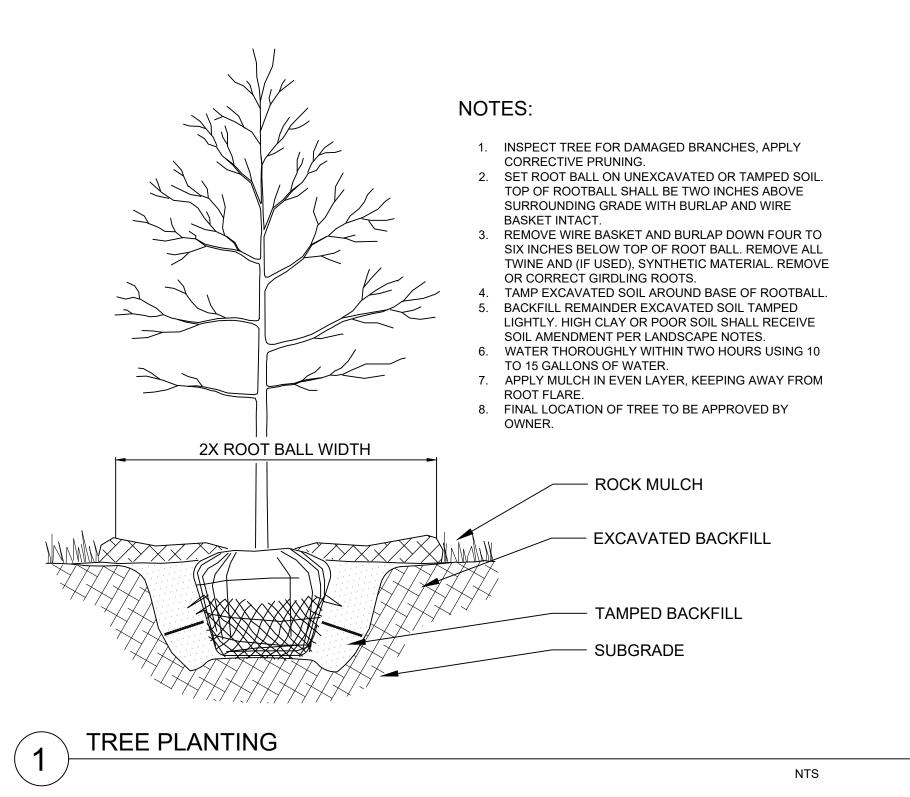

## NOTES:

- APPLY CORRECTIVE PRUNING.
- 2. SET ROOT BALL OR CONTAINER ON UNEXCAVATED OR TAMPED SOIL. TOP OF ROOTBALL (CONTAINER) SHALL BE ONE INCH ABOVE SURROUNDING GRADE. FOR LARGER SHRUBS WITHIN PLANTING BED DIG A DEEPER PIT ONLY FOR THOSE SHRUBS.
- REMOVE BURLAP FROM TOP HALF THE LENGTH OF ROOTBALL. TWINE AND (IF USED) SYNTHETIC
  MATERIAL SHALL BE REMOVED FROM PLANTING BED. FOR CONTAINER GROWN SHRUBS, REMOVE
  CONTAINER AND LOOSEN ROOTS PRIOR TO INSTALLATION.
- REMOVE OR CORRECT GIRDLING ROOTS.
   PLUMB AND BACKFILL WITH AMENDED SOIL PER LANDSCAPE NOTES. WATER THOROUGHLY WITHIN
- 6. APPLY MULCH IN EVEN LAYER, KEEPING AWAY FROM ROOT FLARE. MULCH LIMITS FOR SHRUBS EXTEND TO ALL LIMITS OF PLANTING BED, SEE PLANS FOR BED LAYOUTS.