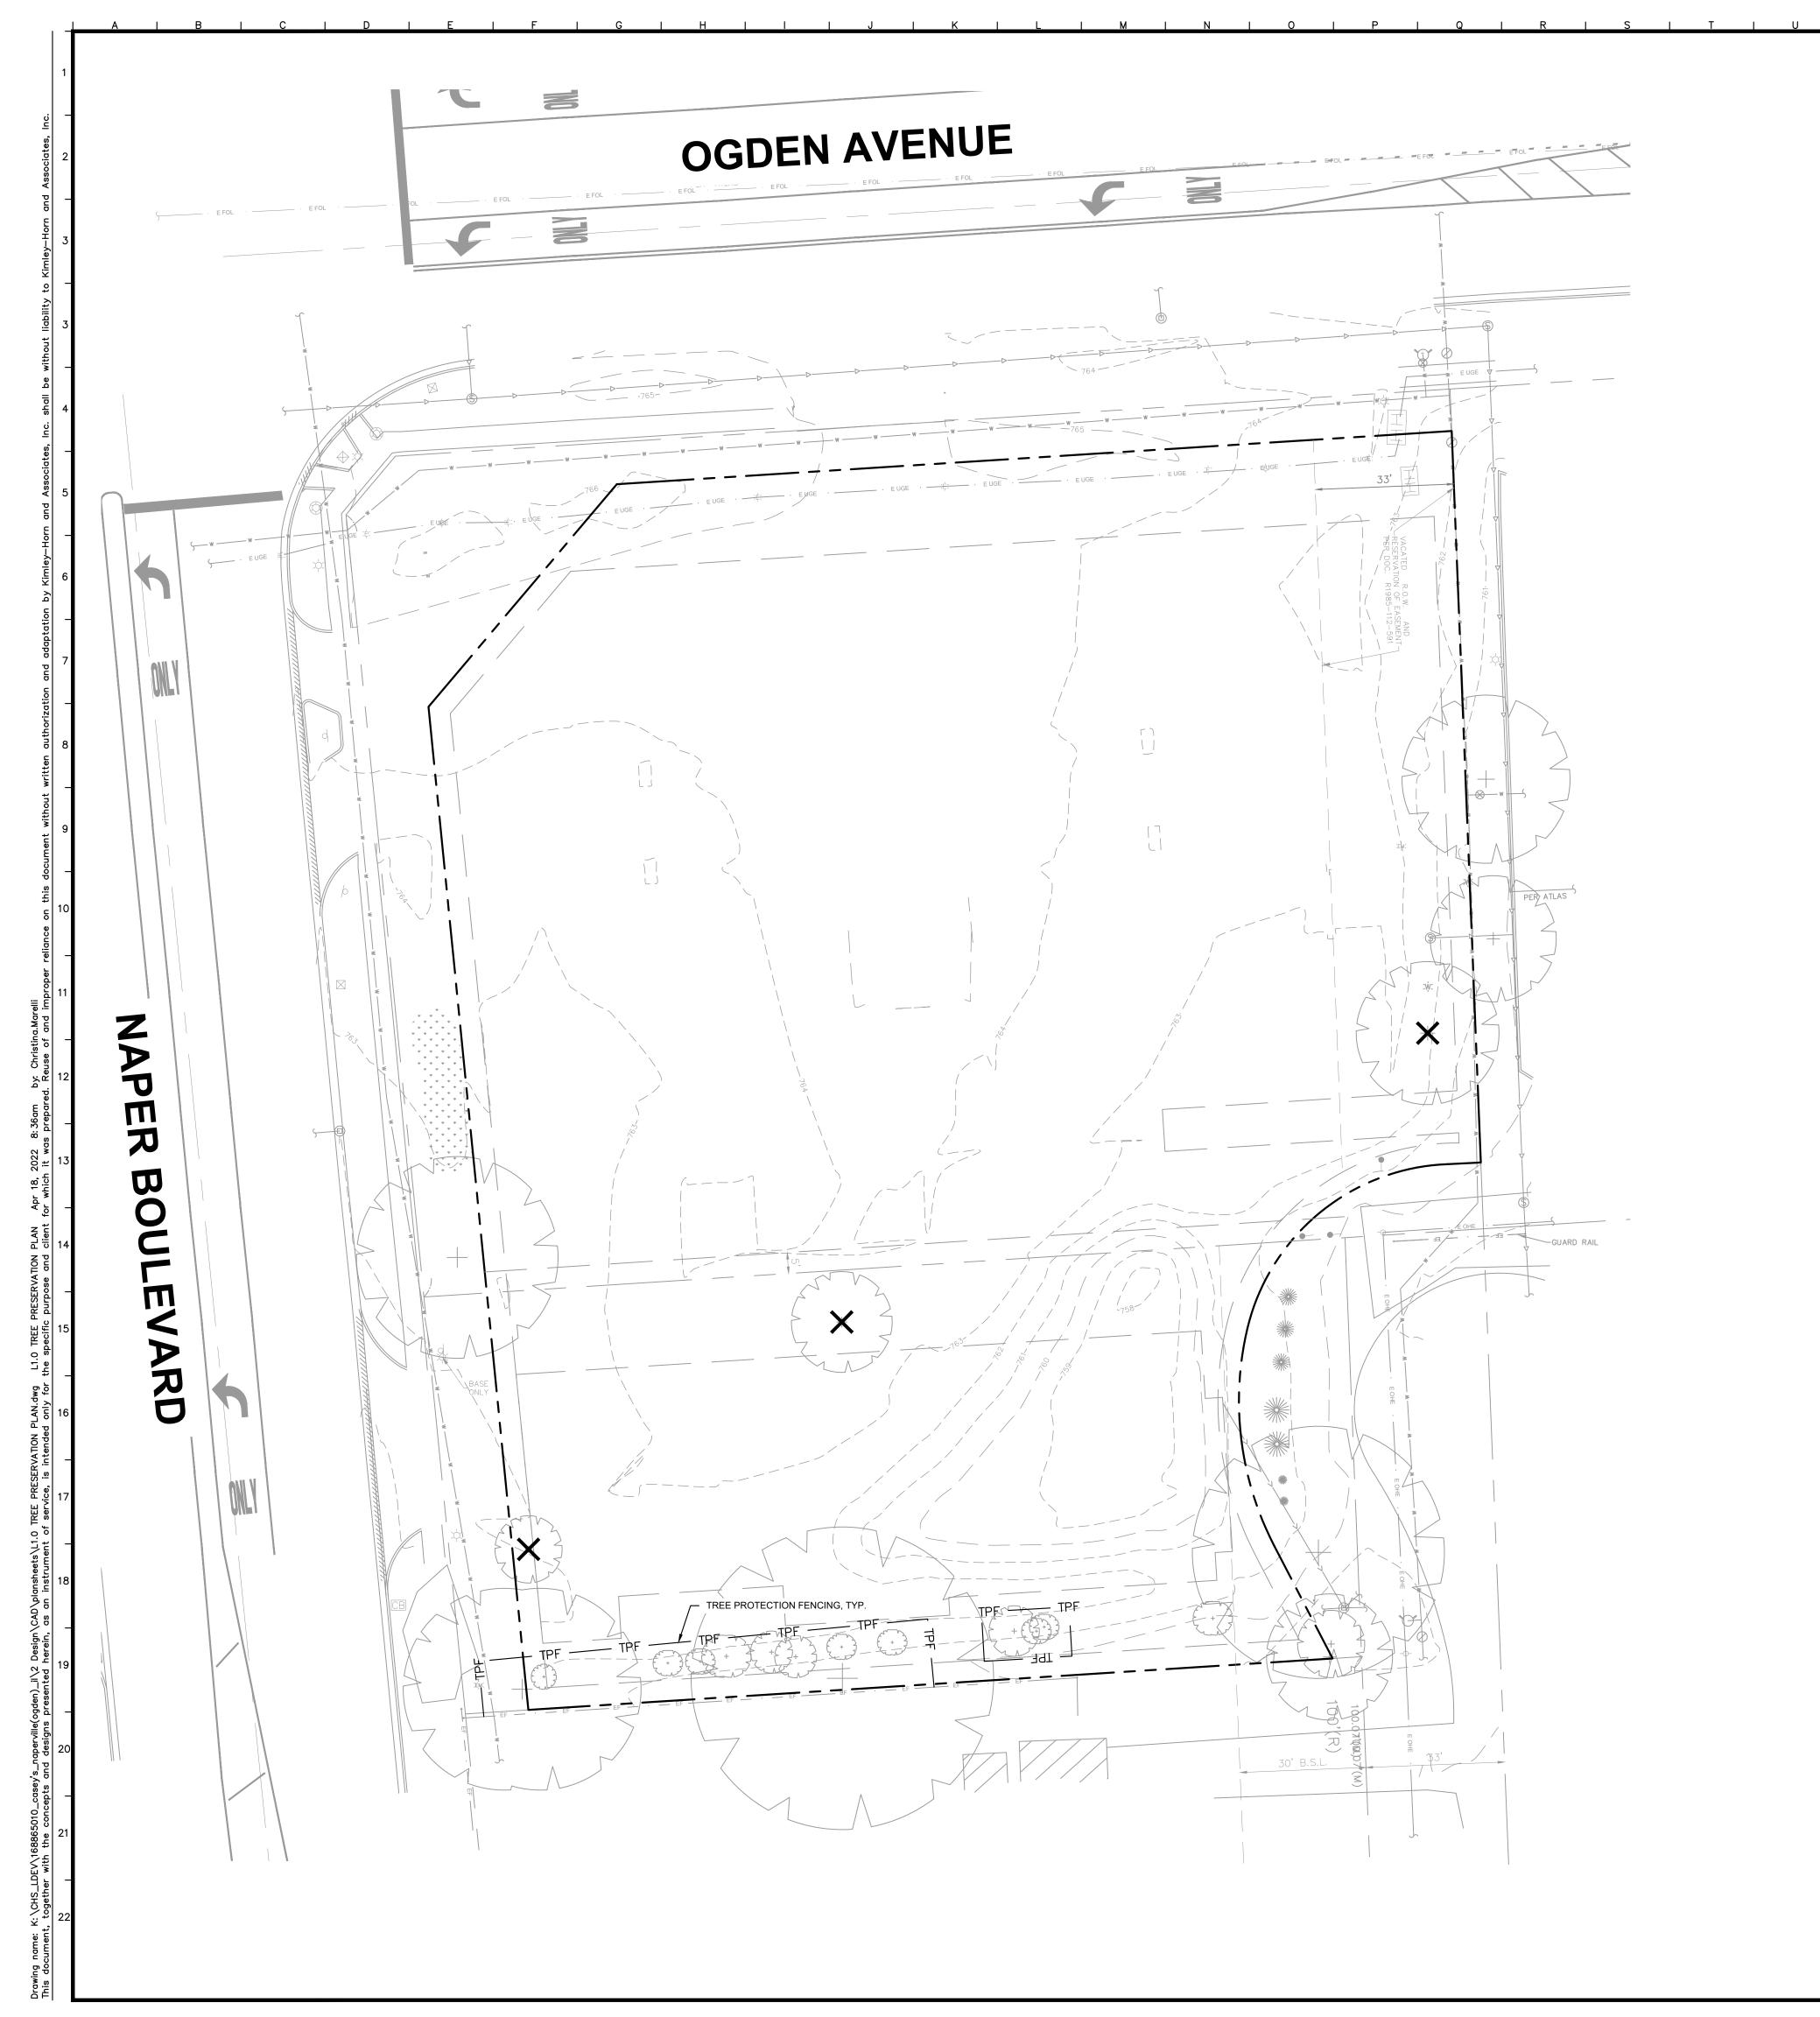

TRUNK PROTECTION REQUIRED IF WHEELED CONSTRUCTION EQUIPMENT INVOLVED WITHIN 20' OR LESS. 1" BOARDS NOT LESS THAN 5' LONG OR TO REACH FIRST SCAFFOLD BRANCH. WIRE TO HOLD BOARDS IN PLACE, NO NAILS PERMITTED. INCLUDE WRAPPING OF BURLAP UNDER **BRANCH PROTECTION** PROTECT LOWER BRANCHES OF TREE CANOPY. PROVIDE CONSTRUCTION FENCING OR EQUAL AT DRIPLINE (MIN.) PLACE SIGNS: VARIES PER TREE SIZE EXTENDS FROM DRIPLINE TO DRIPLINE

## TREE PROTECTION NOTES

- 1. ALL TREES TO BE PROTECTED AND PRESERVED SHALL BE PER DETAIL. GROUPING OF MORE THAN ONE TREE MAY OCCUR.
- 2. TREES TO BE PROTECTED AND PRESERVED SHALL BE IDENTIFIED ON THE TRUNK WITH WHITE
- 3. TO PREVENT ROOT SMOTHERING, SOIL STOCKPILES, SUPPLIES, EQUIPMENT OR ANY OTHER MATERIAL SHALL NOT BE PLACED OR STORED WITHIN THE DRIP LINE OR WITHIN 15 FEET OF A TREE TRUNK, WHICHEVER IS GREATER.
- 4. TREE ROOTS SHALL NOT BE CUT UNLESS CUTTING IS UNAVOIDABLE.
- 6. WHEN ROOT CUTTING IS UNAVOIDABLE, A CLEAN SHARP CUT SHALL BE MADE TO AVOID SHREDDING OR SMASHING. ROOT CUTS SHOULD BE MADE BACK TO A LATERAL ROOT. WHENEVER POSSIBLE, ROOTS SHOULD BE CUT BETWEEN LATE FALL AND BUD OPENING, WHEN ROOT ENERGY SUPPLIES ARE HIGH AND CONDITIONS ARE LEAST FAVORABLE FOR DISEASE CAUSING AGENTS. EXPOSED ROOTS SHALL BE COVERED IMMEDIATELY TO PREVENT DEHYDRATION. ROOTS SHALL BE COVERED WITH SOIL OR BURLAP AND KEPT MOIST.
- 7. WATERING OF PROTECTED TREES IN WHICH ROOTS WERE CUT SHALL BE PROVIDED BY THE
- 8. AUGER TUNNELING RATHER THAN TRENCHING SHOULD BE USED FOR UTILITY PLACEMENT WITHIN
- 9. FENCING MATERIAL SHALL ENCIRCLE ANY TREE OR SHRUB WHOSE OUTER DRIP LINE EDGE IS WITHIN 20 FEET OF ANY CONSTRUCTION ACTIVITIES.
- 10. FENCING MATERIAL SHALL BE BRIGHT, CONTRASTING COLOR, DURABLE, AND A MINIMUM OF FOUR FEET IN HEIGHT.
- 11. FENCING MATERIAL SHALL BE SET AT THE DRIP LINE OR 15 FEET FROM TREE TRUNK, WHICHEVER IS GREATER, AND MAINTAINED IN AN UPRIGHT POSITION THROUGHOUT THE DURATION OF CONSTRUCTION ACTIVITIES.
- 12. ANY GRADE CHANGES (SUCH AS THE REMOVAL OF TOPSOIL OR ADDITION OF FILL MATERIAL) WITHIN THE DRIP LINE SHOULD BE AVOIDED FOR EXISTING TREES TO REMAIN. RETAINING WALLS AND TREE WELLS ARE ACCEPTABLE ONLY WHEN CONSTRUCTED PRIOR TO GRADE CHANGE.
- 13. REFER TO PLANS FOR FENCE STAKING LOCATIONS.

NTS

TREE PROTECTION AREA

EVERY 50' ATTACHED TO FENCING

**Kimley** » Horn

ORIGINAL ISSUE: 06/02/2021 KHA PROJECT NO. 168865010

L1.0

SHEET NUMBER

| PLANT SCHEDU                                                                                                                                                                                                                                                                                                                                                                                                                                                                                                                                                                                                                                                                                                                                                                                                                                                                                                                                                                                                                                                                                                                                                                                                                                                                                                                                                                                                                                                                                                                                                                                                                                                                                                                                                                                                                                                                                                                                                                                                                                                                                                                   | JLE  |            |                                                                               |       |               |             | 1       |
|--------------------------------------------------------------------------------------------------------------------------------------------------------------------------------------------------------------------------------------------------------------------------------------------------------------------------------------------------------------------------------------------------------------------------------------------------------------------------------------------------------------------------------------------------------------------------------------------------------------------------------------------------------------------------------------------------------------------------------------------------------------------------------------------------------------------------------------------------------------------------------------------------------------------------------------------------------------------------------------------------------------------------------------------------------------------------------------------------------------------------------------------------------------------------------------------------------------------------------------------------------------------------------------------------------------------------------------------------------------------------------------------------------------------------------------------------------------------------------------------------------------------------------------------------------------------------------------------------------------------------------------------------------------------------------------------------------------------------------------------------------------------------------------------------------------------------------------------------------------------------------------------------------------------------------------------------------------------------------------------------------------------------------------------------------------------------------------------------------------------------------|------|------------|-------------------------------------------------------------------------------|-------|---------------|-------------|---------|
| TREES                                                                                                                                                                                                                                                                                                                                                                                                                                                                                                                                                                                                                                                                                                                                                                                                                                                                                                                                                                                                                                                                                                                                                                                                                                                                                                                                                                                                                                                                                                                                                                                                                                                                                                                                                                                                                                                                                                                                                                                                                                                                                                                          | CODE | <u>QTY</u> | BOTANICAL / COMMON NAME                                                       | CONT  | CAL           | <u>SIZE</u> |         |
|                                                                                                                                                                                                                                                                                                                                                                                                                                                                                                                                                                                                                                                                                                                                                                                                                                                                                                                                                                                                                                                                                                                                                                                                                                                                                                                                                                                                                                                                                                                                                                                                                                                                                                                                                                                                                                                                                                                                                                                                                                                                                                                                | AN   | 5          | ACER X FREEMANII 'AUTUMN BLAZE' / AUTUMN BLAZE MAPLE                          | B & B | 2.5" CAL. MIN |             |         |
|                                                                                                                                                                                                                                                                                                                                                                                                                                                                                                                                                                                                                                                                                                                                                                                                                                                                                                                                                                                                                                                                                                                                                                                                                                                                                                                                                                                                                                                                                                                                                                                                                                                                                                                                                                                                                                                                                                                                                                                                                                                                                                                                | GA   | 5          | GINKGO BILOBA 'AUTUMN GOLD' TM / AUTUMN GOLD MAIDENHAIR TREE                  | B & B | 2.5" CAL. MIN |             |         |
|                                                                                                                                                                                                                                                                                                                                                                                                                                                                                                                                                                                                                                                                                                                                                                                                                                                                                                                                                                                                                                                                                                                                                                                                                                                                                                                                                                                                                                                                                                                                                                                                                                                                                                                                                                                                                                                                                                                                                                                                                                                                                                                                | GK   | 5          | GYMNOCLADUS DIOICA / KENTUCKY COFFEETREE                                      | B & B | 2.5" CAL. MIN |             |         |
|                                                                                                                                                                                                                                                                                                                                                                                                                                                                                                                                                                                                                                                                                                                                                                                                                                                                                                                                                                                                                                                                                                                                                                                                                                                                                                                                                                                                                                                                                                                                                                                                                                                                                                                                                                                                                                                                                                                                                                                                                                                                                                                                | QB   | 2          | QUERCUS BICOLOR / SWAMP WHITE OAK                                             | В&В   | 2.5" CAL. MIN |             |         |
|                                                                                                                                                                                                                                                                                                                                                                                                                                                                                                                                                                                                                                                                                                                                                                                                                                                                                                                                                                                                                                                                                                                                                                                                                                                                                                                                                                                                                                                                                                                                                                                                                                                                                                                                                                                                                                                                                                                                                                                                                                                                                                                                | TG   | 4          | TILIA CORDATA 'GREENSPIRE' / GREENSPIRE LITTLELEAF LINDEN                     | B & B | 2.5" CAL. MIN |             |         |
| ORNAMENTAL TREES                                                                                                                                                                                                                                                                                                                                                                                                                                                                                                                                                                                                                                                                                                                                                                                                                                                                                                                                                                                                                                                                                                                                                                                                                                                                                                                                                                                                                                                                                                                                                                                                                                                                                                                                                                                                                                                                                                                                                                                                                                                                                                               | CODE | QTY        | BOTANICAL / COMMON NAME                                                       | CONT  | CAL           | <u>SIZE</u> |         |
|                                                                                                                                                                                                                                                                                                                                                                                                                                                                                                                                                                                                                                                                                                                                                                                                                                                                                                                                                                                                                                                                                                                                                                                                                                                                                                                                                                                                                                                                                                                                                                                                                                                                                                                                                                                                                                                                                                                                                                                                                                                                                                                                | CC   | 4          | CERCIS CANADENSIS / EASTERN REDBUD                                            | В&В   | 2.5" CAL. MIN | SINGLE STEM |         |
| SHRUBS                                                                                                                                                                                                                                                                                                                                                                                                                                                                                                                                                                                                                                                                                                                                                                                                                                                                                                                                                                                                                                                                                                                                                                                                                                                                                                                                                                                                                                                                                                                                                                                                                                                                                                                                                                                                                                                                                                                                                                                                                                                                                                                         | CODE | QTY        | BOTANICAL / COMMON NAME                                                       | CONT  | SPACING       | SIZE        | igspace |
|                                                                                                                                                                                                                                                                                                                                                                                                                                                                                                                                                                                                                                                                                                                                                                                                                                                                                                                                                                                                                                                                                                                                                                                                                                                                                                                                                                                                                                                                                                                                                                                                                                                                                                                                                                                                                                                                                                                                                                                                                                                                                                                                |      |            |                                                                               |       |               |             |         |
| $\odot$                                                                                                                                                                                                                                                                                                                                                                                                                                                                                                                                                                                                                                                                                                                                                                                                                                                                                                                                                                                                                                                                                                                                                                                                                                                                                                                                                                                                                                                                                                                                                                                                                                                                                                                                                                                                                                                                                                                                                                                                                                                                                                                        | AS   | 19         | ARONIA MELANOCARPA 'UCONNAM165' / LOW SCAPE MOUND CHOKEBERRY                  | 3 GAL | SEE PLAN      | 12" HT MIN  |         |
| $\odot$                                                                                                                                                                                                                                                                                                                                                                                                                                                                                                                                                                                                                                                                                                                                                                                                                                                                                                                                                                                                                                                                                                                                                                                                                                                                                                                                                                                                                                                                                                                                                                                                                                                                                                                                                                                                                                                                                                                                                                                                                                                                                                                        | FG   | 7          | FOTHERGILLA GARDENII / DWARF FOTHERGILLA                                      | 3 GAL | SEE PLAN      | 18" HT MIN  |         |
|                                                                                                                                                                                                                                                                                                                                                                                                                                                                                                                                                                                                                                                                                                                                                                                                                                                                                                                                                                                                                                                                                                                                                                                                                                                                                                                                                                                                                                                                                                                                                                                                                                                                                                                                                                                                                                                                                                                                                                                                                                                                                                                                | PW   | 31         | POTENTILLA FRUTICOSA 'WHITE LADY' TM / HAPPY FACE WHITE BUSH CINQUEFOIL       | 3 GAL | SEE PLAN      | 18" HT MIN  |         |
| $\bigcirc$                                                                                                                                                                                                                                                                                                                                                                                                                                                                                                                                                                                                                                                                                                                                                                                                                                                                                                                                                                                                                                                                                                                                                                                                                                                                                                                                                                                                                                                                                                                                                                                                                                                                                                                                                                                                                                                                                                                                                                                                                                                                                                                     | RG   | 18         | RHUS AROMATICA 'GRO-LOW' / GRO-LOW FRAGRANT SUMAC                             | 3 GAL | SEE PLAN      | 12" HT MIN  | ,       |
| $\odot$                                                                                                                                                                                                                                                                                                                                                                                                                                                                                                                                                                                                                                                                                                                                                                                                                                                                                                                                                                                                                                                                                                                                                                                                                                                                                                                                                                                                                                                                                                                                                                                                                                                                                                                                                                                                                                                                                                                                                                                                                                                                                                                        | SS   | 38         | SPIRAEA JAPONICA 'LITTLE PRINCESS' / LITTLE PRINCESS JAPANESE SPIREA          | 3 GAL | SEE PLAN      | 18" HT MIN  | 1       |
| $\odot$                                                                                                                                                                                                                                                                                                                                                                                                                                                                                                                                                                                                                                                                                                                                                                                                                                                                                                                                                                                                                                                                                                                                                                                                                                                                                                                                                                                                                                                                                                                                                                                                                                                                                                                                                                                                                                                                                                                                                                                                                                                                                                                        | VM   | 46         | VIBURNUM DENTATUM 'BLUE MUFFIN' / BLUE MUFFIN ARROWWOOD VIBURNUM              | 5 GAL | SEE PLAN      | 36" HT MIN  | NOTED   |
| EVERGREEN SHRUBS                                                                                                                                                                                                                                                                                                                                                                                                                                                                                                                                                                                                                                                                                                                                                                                                                                                                                                                                                                                                                                                                                                                                                                                                                                                                                                                                                                                                                                                                                                                                                                                                                                                                                                                                                                                                                                                                                                                                                                                                                                                                                                               | CODE | <u>QTY</u> | BOTANICAL / COMMON NAME                                                       | CONT  | SPACING       | <u>SIZE</u> | AS N    |
| $\odot$                                                                                                                                                                                                                                                                                                                                                                                                                                                                                                                                                                                                                                                                                                                                                                                                                                                                                                                                                                                                                                                                                                                                                                                                                                                                                                                                                                                                                                                                                                                                                                                                                                                                                                                                                                                                                                                                                                                                                                                                                                                                                                                        | JB   | 24         | JUNIPERUS SCOPULORUM 'BLUE ARROW' / BLUE ARROW JUNIPER                        | B & B | SEE PLAN      | 6` HT MIN   | SCALE:  |
| +                                                                                                                                                                                                                                                                                                                                                                                                                                                                                                                                                                                                                                                                                                                                                                                                                                                                                                                                                                                                                                                                                                                                                                                                                                                                                                                                                                                                                                                                                                                                                                                                                                                                                                                                                                                                                                                                                                                                                                                                                                                                                                                              | JF   | 27         | JUNIPERUS CHINENSIS 'FAIRVIEW' / FAIRVIEW JUNIPER                             | B & B | SEE PLAN      | 6` HT MIN   | 0)      |
| <del>+</del>                                                                                                                                                                                                                                                                                                                                                                                                                                                                                                                                                                                                                                                                                                                                                                                                                                                                                                                                                                                                                                                                                                                                                                                                                                                                                                                                                                                                                                                                                                                                                                                                                                                                                                                                                                                                                                                                                                                                                                                              | JF2  | 36         | JUNIPERUS CHINENSIS 'SEA GREEN' / SEA GREEN JUNIPER                           | 5 GAL | SEE PLAN      | 30" HT MIN  |         |
| <u>GRASSES</u>                                                                                                                                                                                                                                                                                                                                                                                                                                                                                                                                                                                                                                                                                                                                                                                                                                                                                                                                                                                                                                                                                                                                                                                                                                                                                                                                                                                                                                                                                                                                                                                                                                                                                                                                                                                                                                                                                                                                                                                                                                                                                                                 | CODE | <u>QTY</u> | BOTANICAL / COMMON NAME                                                       | CONT  | SPACING       | <u>SIZE</u> |         |
| on the state of th | CK   | 47         | CALAMAGROSTIS X ACUTIFLORA 'KARL FOERSTER' / KARL FOERSTER FEATHER REED GRASS | 1 GAL | SEE PLAN      | 12" HT MIN  |         |
| PERENNIALS AND GRASSES                                                                                                                                                                                                                                                                                                                                                                                                                                                                                                                                                                                                                                                                                                                                                                                                                                                                                                                                                                                                                                                                                                                                                                                                                                                                                                                                                                                                                                                                                                                                                                                                                                                                                                                                                                                                                                                                                                                                                                                                                                                                                                         | CODE | QTY        | BOTANICAL / COMMON NAME                                                       | CONT  | SPACING       |             |         |
| 9 6 9 9 9 9 9 9 9 9 9 9 9 9 9 9 9 9 9 9                                                                                                                                                                                                                                                                                                                                                                                                                                                                                                                                                                                                                                                                                                                                                                                                                                                                                                                                                                                                                                                                                                                                                                                                                                                                                                                                                                                                                                                                                                                                                                                                                                                                                                                                                                                                                                                                                                                                                                                                                                                                                        | СМ   | 30         | COREOPSIS X 'MOONBEAM' / MOONBEAM TICKSEED                                    | 1 GAL | 18" OC        |             |         |
|                                                                                                                                                                                                                                                                                                                                                                                                                                                                                                                                                                                                                                                                                                                                                                                                                                                                                                                                                                                                                                                                                                                                                                                                                                                                                                                                                                                                                                                                                                                                                                                                                                                                                                                                                                                                                                                                                                                                                                                                                                                                                                                                | НС   | 104        | HEMEROCALLIS X 'CHERRY CHEEKS' / CHERRY CHEEKS DAYLILY                        | 1 GAL | 18" OC        |             |         |
|                                                                                                                                                                                                                                                                                                                                                                                                                                                                                                                                                                                                                                                                                                                                                                                                                                                                                                                                                                                                                                                                                                                                                                                                                                                                                                                                                                                                                                                                                                                                                                                                                                                                                                                                                                                                                                                                                                                                                                                                                                                                                                                                | ST   | 5          | SPOROBOLUS HETEROLEPIS 'TARA' / TARA PRAIRIE DROPSEED                         | 1 GAL | 24" OC        |             |         |
| GROUND COVERS                                                                                                                                                                                                                                                                                                                                                                                                                                                                                                                                                                                                                                                                                                                                                                                                                                                                                                                                                                                                                                                                                                                                                                                                                                                                                                                                                                                                                                                                                                                                                                                                                                                                                                                                                                                                                                                                                                                                                                                                                                                                                                                  |      |            | BOTANICAL / COMMON NAME                                                       |       |               |             |         |
|                                                                                                                                                                                                                                                                                                                                                                                                                                                                                                                                                                                                                                                                                                                                                                                                                                                                                                                                                                                                                                                                                                                                                                                                                                                                                                                                                                                                                                                                                                                                                                                                                                                                                                                                                                                                                                                                                                                                                                                                                                                                                                                                |      |            | TURF SOD                                                                      |       |               |             |         |
|                                                                                                                                                                                                                                                                                                                                                                                                                                                                                                                                                                                                                                                                                                                                                                                                                                                                                                                                                                                                                                                                                                                                                                                                                                                                                                                                                                                                                                                                                                                                                                                                                                                                                                                                                                                                                                                                                                                                                                                                                                                                                                                                |      |            | ERNST SEED MIX - ERNMX-105 / MESIC TO DRY NATIVE POLLINATOR MIX               |       |               |             |         |