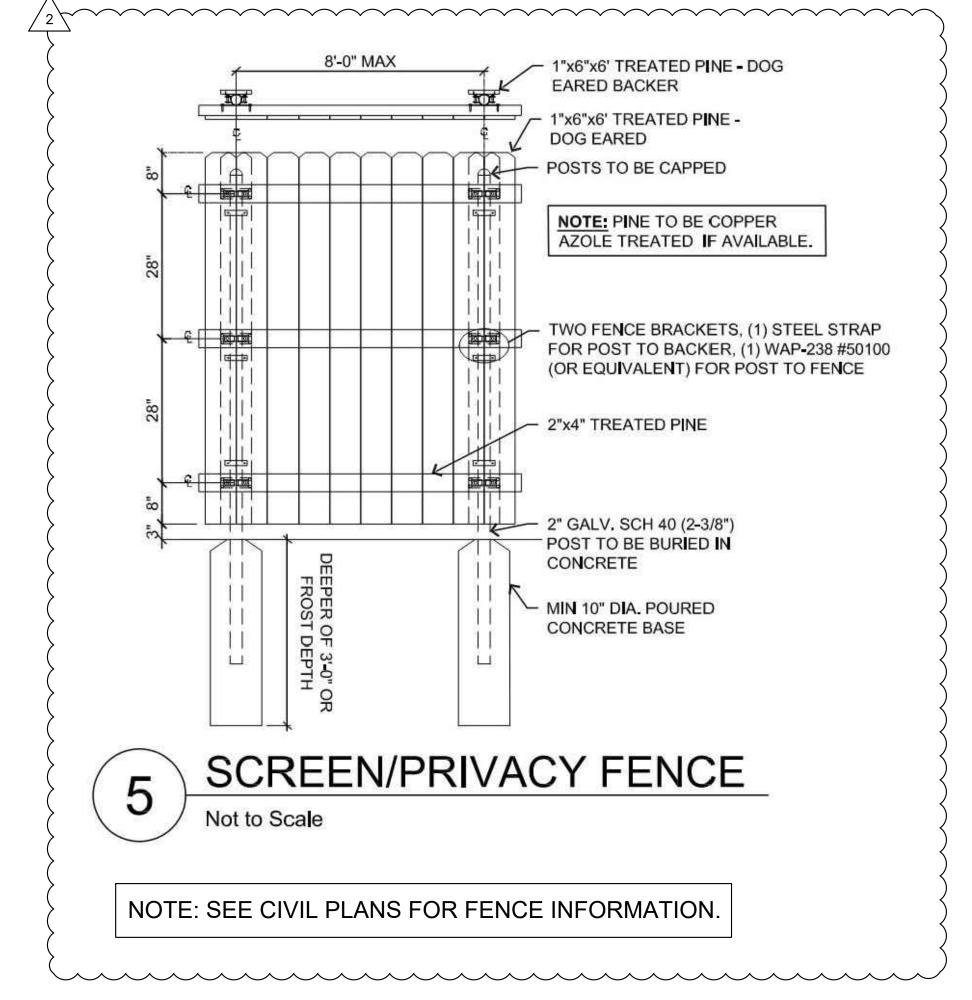

NTS

TREE PROTECTION AREA

EVERY 50' ATTACHED TO FENCING

**Kimley** » Horn

ORIGINAL ISSUE: 06/02/2021 KHA PROJECT NO. 168865010

L1.0

SHEET NUMBER

| PLANT SCHEDU                                                                                                                                                                                                                                                                                                                                                                                                                                                                                                                                                                                                                                                                                                                                                                                                                                                                                                                                                                                                                                                                                                                                                                                                                                                                                                                                                                                                                                                                                                                                                                                                                                                                                                                                                                                                                                                                                                                                                                                                                                                                                                                   | JLE  |            |                                                                               |       |               |             | 1       |
|--------------------------------------------------------------------------------------------------------------------------------------------------------------------------------------------------------------------------------------------------------------------------------------------------------------------------------------------------------------------------------------------------------------------------------------------------------------------------------------------------------------------------------------------------------------------------------------------------------------------------------------------------------------------------------------------------------------------------------------------------------------------------------------------------------------------------------------------------------------------------------------------------------------------------------------------------------------------------------------------------------------------------------------------------------------------------------------------------------------------------------------------------------------------------------------------------------------------------------------------------------------------------------------------------------------------------------------------------------------------------------------------------------------------------------------------------------------------------------------------------------------------------------------------------------------------------------------------------------------------------------------------------------------------------------------------------------------------------------------------------------------------------------------------------------------------------------------------------------------------------------------------------------------------------------------------------------------------------------------------------------------------------------------------------------------------------------------------------------------------------------|------|------------|-------------------------------------------------------------------------------|-------|---------------|-------------|---------|
| TREES                                                                                                                                                                                                                                                                                                                                                                                                                                                                                                                                                                                                                                                                                                                                                                                                                                                                                                                                                                                                                                                                                                                                                                                                                                                                                                                                                                                                                                                                                                                                                                                                                                                                                                                                                                                                                                                                                                                                                                                                                                                                                                                          | CODE | <u>QTY</u> | BOTANICAL / COMMON NAME                                                       | CONT  | CAL           | <u>SIZE</u> |         |
|                                                                                                                                                                                                                                                                                                                                                                                                                                                                                                                                                                                                                                                                                                                                                                                                                                                                                                                                                                                                                                                                                                                                                                                                                                                                                                                                                                                                                                                                                                                                                                                                                                                                                                                                                                                                                                                                                                                                                                                                                                                                                                                                | AN   | 5          | ACER X FREEMANII 'AUTUMN BLAZE' / AUTUMN BLAZE MAPLE                          | B & B | 2.5" CAL. MIN |             |         |
|                                                                                                                                                                                                                                                                                                                                                                                                                                                                                                                                                                                                                                                                                                                                                                                                                                                                                                                                                                                                                                                                                                                                                                                                                                                                                                                                                                                                                                                                                                                                                                                                                                                                                                                                                                                                                                                                                                                                                                                                                                                                                                                                | GA   | 5          | GINKGO BILOBA 'AUTUMN GOLD' TM / AUTUMN GOLD MAIDENHAIR TREE                  | B & B | 2.5" CAL. MIN |             |         |
|                                                                                                                                                                                                                                                                                                                                                                                                                                                                                                                                                                                                                                                                                                                                                                                                                                                                                                                                                                                                                                                                                                                                                                                                                                                                                                                                                                                                                                                                                                                                                                                                                                                                                                                                                                                                                                                                                                                                                                                                                                                                                                                                | GK   | 5          | GYMNOCLADUS DIOICA / KENTUCKY COFFEETREE                                      | B & B | 2.5" CAL. MIN |             |         |
|                                                                                                                                                                                                                                                                                                                                                                                                                                                                                                                                                                                                                                                                                                                                                                                                                                                                                                                                                                                                                                                                                                                                                                                                                                                                                                                                                                                                                                                                                                                                                                                                                                                                                                                                                                                                                                                                                                                                                                                                                                                                                                                                | QB   | 2          | QUERCUS BICOLOR / SWAMP WHITE OAK                                             | В&В   | 2.5" CAL. MIN |             |         |
|                                                                                                                                                                                                                                                                                                                                                                                                                                                                                                                                                                                                                                                                                                                                                                                                                                                                                                                                                                                                                                                                                                                                                                                                                                                                                                                                                                                                                                                                                                                                                                                                                                                                                                                                                                                                                                                                                                                                                                                                                                                                                                                                | TG   | 4          | TILIA CORDATA 'GREENSPIRE' / GREENSPIRE LITTLELEAF LINDEN                     | B & B | 2.5" CAL. MIN |             |         |
| ORNAMENTAL TREES                                                                                                                                                                                                                                                                                                                                                                                                                                                                                                                                                                                                                                                                                                                                                                                                                                                                                                                                                                                                                                                                                                                                                                                                                                                                                                                                                                                                                                                                                                                                                                                                                                                                                                                                                                                                                                                                                                                                                                                                                                                                                                               | CODE | QTY        | BOTANICAL / COMMON NAME                                                       | CONT  | CAL           | <u>SIZE</u> |         |
|                                                                                                                                                                                                                                                                                                                                                                                                                                                                                                                                                                                                                                                                                                                                                                                                                                                                                                                                                                                                                                                                                                                                                                                                                                                                                                                                                                                                                                                                                                                                                                                                                                                                                                                                                                                                                                                                                                                                                                                                                                                                                                                                | CC   | 4          | CERCIS CANADENSIS / EASTERN REDBUD                                            | В&В   | 2.5" CAL. MIN | SINGLE STEM |         |
| SHRUBS                                                                                                                                                                                                                                                                                                                                                                                                                                                                                                                                                                                                                                                                                                                                                                                                                                                                                                                                                                                                                                                                                                                                                                                                                                                                                                                                                                                                                                                                                                                                                                                                                                                                                                                                                                                                                                                                                                                                                                                                                                                                                                                         | CODE | QTY        | BOTANICAL / COMMON NAME                                                       | CONT  | SPACING       | SIZE        | igspace |
|                                                                                                                                                                                                                                                                                                                                                                                                                                                                                                                                                                                                                                                                                                                                                                                                                                                                                                                                                                                                                                                                                                                                                                                                                                                                                                                                                                                                                                                                                                                                                                                                                                                                                                                                                                                                                                                                                                                                                                                                                                                                                                                                |      |            |                                                                               |       |               |             |         |
| $\odot$                                                                                                                                                                                                                                                                                                                                                                                                                                                                                                                                                                                                                                                                                                                                                                                                                                                                                                                                                                                                                                                                                                                                                                                                                                                                                                                                                                                                                                                                                                                                                                                                                                                                                                                                                                                                                                                                                                                                                                                                                                                                                                                        | AS   | 19         | ARONIA MELANOCARPA 'UCONNAM165' / LOW SCAPE MOUND CHOKEBERRY                  | 3 GAL | SEE PLAN      | 12" HT MIN  |         |
| $\odot$                                                                                                                                                                                                                                                                                                                                                                                                                                                                                                                                                                                                                                                                                                                                                                                                                                                                                                                                                                                                                                                                                                                                                                                                                                                                                                                                                                                                                                                                                                                                                                                                                                                                                                                                                                                                                                                                                                                                                                                                                                                                                                                        | FG   | 7          | FOTHERGILLA GARDENII / DWARF FOTHERGILLA                                      | 3 GAL | SEE PLAN      | 18" HT MIN  |         |
|                                                                                                                                                                                                                                                                                                                                                                                                                                                                                                                                                                                                                                                                                                                                                                                                                                                                                                                                                                                                                                                                                                                                                                                                                                                                                                                                                                                                                                                                                                                                                                                                                                                                                                                                                                                                                                                                                                                                                                                                                                                                                                                                | PW   | 31         | POTENTILLA FRUTICOSA 'WHITE LADY' TM / HAPPY FACE WHITE BUSH CINQUEFOIL       | 3 GAL | SEE PLAN      | 18" HT MIN  |         |
| $\bigcirc$                                                                                                                                                                                                                                                                                                                                                                                                                                                                                                                                                                                                                                                                                                                                                                                                                                                                                                                                                                                                                                                                                                                                                                                                                                                                                                                                                                                                                                                                                                                                                                                                                                                                                                                                                                                                                                                                                                                                                                                                                                                                                                                     | RG   | 18         | RHUS AROMATICA 'GRO-LOW' / GRO-LOW FRAGRANT SUMAC                             | 3 GAL | SEE PLAN      | 12" HT MIN  | ,       |
| $\odot$                                                                                                                                                                                                                                                                                                                                                                                                                                                                                                                                                                                                                                                                                                                                                                                                                                                                                                                                                                                                                                                                                                                                                                                                                                                                                                                                                                                                                                                                                                                                                                                                                                                                                                                                                                                                                                                                                                                                                                                                                                                                                                                        | SS   | 38         | SPIRAEA JAPONICA 'LITTLE PRINCESS' / LITTLE PRINCESS JAPANESE SPIREA          | 3 GAL | SEE PLAN      | 18" HT MIN  | 1       |
| $\odot$                                                                                                                                                                                                                                                                                                                                                                                                                                                                                                                                                                                                                                                                                                                                                                                                                                                                                                                                                                                                                                                                                                                                                                                                                                                                                                                                                                                                                                                                                                                                                                                                                                                                                                                                                                                                                                                                                                                                                                                                                                                                                                                        | VM   | 46         | VIBURNUM DENTATUM 'BLUE MUFFIN' / BLUE MUFFIN ARROWWOOD VIBURNUM              | 5 GAL | SEE PLAN      | 36" HT MIN  | NOTED   |
| EVERGREEN SHRUBS                                                                                                                                                                                                                                                                                                                                                                                                                                                                                                                                                                                                                                                                                                                                                                                                                                                                                                                                                                                                                                                                                                                                                                                                                                                                                                                                                                                                                                                                                                                                                                                                                                                                                                                                                                                                                                                                                                                                                                                                                                                                                                               | CODE | <u>QTY</u> | BOTANICAL / COMMON NAME                                                       | CONT  | SPACING       | <u>SIZE</u> | AS N    |
| $\odot$                                                                                                                                                                                                                                                                                                                                                                                                                                                                                                                                                                                                                                                                                                                                                                                                                                                                                                                                                                                                                                                                                                                                                                                                                                                                                                                                                                                                                                                                                                                                                                                                                                                                                                                                                                                                                                                                                                                                                                                                                                                                                                                        | JB   | 24         | JUNIPERUS SCOPULORUM 'BLUE ARROW' / BLUE ARROW JUNIPER                        | B & B | SEE PLAN      | 6` HT MIN   | SCALE:  |
| +                                                                                                                                                                                                                                                                                                                                                                                                                                                                                                                                                                                                                                                                                                                                                                                                                                                                                                                                                                                                                                                                                                                                                                                                                                                                                                                                                                                                                                                                                                                                                                                                                                                                                                                                                                                                                                                                                                                                                                                                                                                                                                                              | JF   | 27         | JUNIPERUS CHINENSIS 'FAIRVIEW' / FAIRVIEW JUNIPER                             | B & B | SEE PLAN      | 6` HT MIN   | 0)      |
| <del>+</del>                                                                                                                                                                                                                                                                                                                                                                                                                                                                                                                                                                                                                                                                                                                                                                                                                                                                                                                                                                                                                                                                                                                                                                                                                                                                                                                                                                                                                                                                                                                                                                                                                                                                                                                                                                                                                                                                                                                                                                                              | JF2  | 36         | JUNIPERUS CHINENSIS 'SEA GREEN' / SEA GREEN JUNIPER                           | 5 GAL | SEE PLAN      | 30" HT MIN  |         |
| <u>GRASSES</u>                                                                                                                                                                                                                                                                                                                                                                                                                                                                                                                                                                                                                                                                                                                                                                                                                                                                                                                                                                                                                                                                                                                                                                                                                                                                                                                                                                                                                                                                                                                                                                                                                                                                                                                                                                                                                                                                                                                                                                                                                                                                                                                 | CODE | <u>QTY</u> | BOTANICAL / COMMON NAME                                                       | CONT  | SPACING       | <u>SIZE</u> |         |
| on the state of th | CK   | 47         | CALAMAGROSTIS X ACUTIFLORA 'KARL FOERSTER' / KARL FOERSTER FEATHER REED GRASS | 1 GAL | SEE PLAN      | 12" HT MIN  |         |
| PERENNIALS AND GRASSES                                                                                                                                                                                                                                                                                                                                                                                                                                                                                                                                                                                                                                                                                                                                                                                                                                                                                                                                                                                                                                                                                                                                                                                                                                                                                                                                                                                                                                                                                                                                                                                                                                                                                                                                                                                                                                                                                                                                                                                                                                                                                                         | CODE | QTY        | BOTANICAL / COMMON NAME                                                       | CONT  | SPACING       |             |         |
| 9 6 9 9 9 9 9 9 9 9 9 9 9 9 9 9 9 9 9 9                                                                                                                                                                                                                                                                                                                                                                                                                                                                                                                                                                                                                                                                                                                                                                                                                                                                                                                                                                                                                                                                                                                                                                                                                                                                                                                                                                                                                                                                                                                                                                                                                                                                                                                                                                                                                                                                                                                                                                                                                                                                                        | СМ   | 30         | COREOPSIS X 'MOONBEAM' / MOONBEAM TICKSEED                                    | 1 GAL | 18" OC        |             |         |
|                                                                                                                                                                                                                                                                                                                                                                                                                                                                                                                                                                                                                                                                                                                                                                                                                                                                                                                                                                                                                                                                                                                                                                                                                                                                                                                                                                                                                                                                                                                                                                                                                                                                                                                                                                                                                                                                                                                                                                                                                                                                                                                                | НС   | 104        | HEMEROCALLIS X 'CHERRY CHEEKS' / CHERRY CHEEKS DAYLILY                        | 1 GAL | 18" OC        |             |         |
|                                                                                                                                                                                                                                                                                                                                                                                                                                                                                                                                                                                                                                                                                                                                                                                                                                                                                                                                                                                                                                                                                                                                                                                                                                                                                                                                                                                                                                                                                                                                                                                                                                                                                                                                                                                                                                                                                                                                                                                                                                                                                                                                | ST   | 5          | SPOROBOLUS HETEROLEPIS 'TARA' / TARA PRAIRIE DROPSEED                         | 1 GAL | 24" OC        |             |         |
| GROUND COVERS                                                                                                                                                                                                                                                                                                                                                                                                                                                                                                                                                                                                                                                                                                                                                                                                                                                                                                                                                                                                                                                                                                                                                                                                                                                                                                                                                                                                                                                                                                                                                                                                                                                                                                                                                                                                                                                                                                                                                                                                                                                                                                                  |      |            | BOTANICAL / COMMON NAME                                                       |       |               |             |         |
|                                                                                                                                                                                                                                                                                                                                                                                                                                                                                                                                                                                                                                                                                                                                                                                                                                                                                                                                                                                                                                                                                                                                                                                                                                                                                                                                                                                                                                                                                                                                                                                                                                                                                                                                                                                                                                                                                                                                                                                                                                                                                                                                |      |            | TURF SOD                                                                      |       |               |             |         |
|                                                                                                                                                                                                                                                                                                                                                                                                                                                                                                                                                                                                                                                                                                                                                                                                                                                                                                                                                                                                                                                                                                                                                                                                                                                                                                                                                                                                                                                                                                                                                                                                                                                                                                                                                                                                                                                                                                                                                                                                                                                                                                                                |      |            | ERNST SEED MIX - ERNMX-105 / MESIC TO DRY NATIVE POLLINATOR MIX               |       |               |             |         |