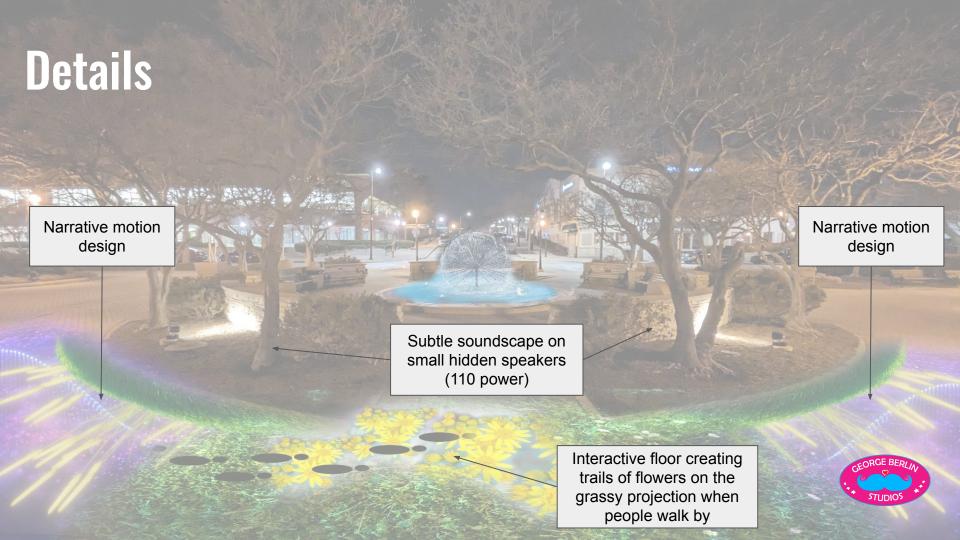

## **BUDGET**

| Projectors (3)                               | 7500  |
|----------------------------------------------|-------|
| Interactive Floor projection                 | 1500  |
| Turnkey system includes:                     |       |
| Small form factor PC                         |       |
| Interactive sensing camera                   |       |
| Extension off bridge for overhead camera     |       |
|                                              |       |
| Software                                     |       |
| Custom nature themed trails following guests | 700   |
| 2 Interactive Portals (rental)               | 2500  |
|                                              | 2300  |
| Delivery, setup and takedown included        |       |
| Custom narrative projection on two sid