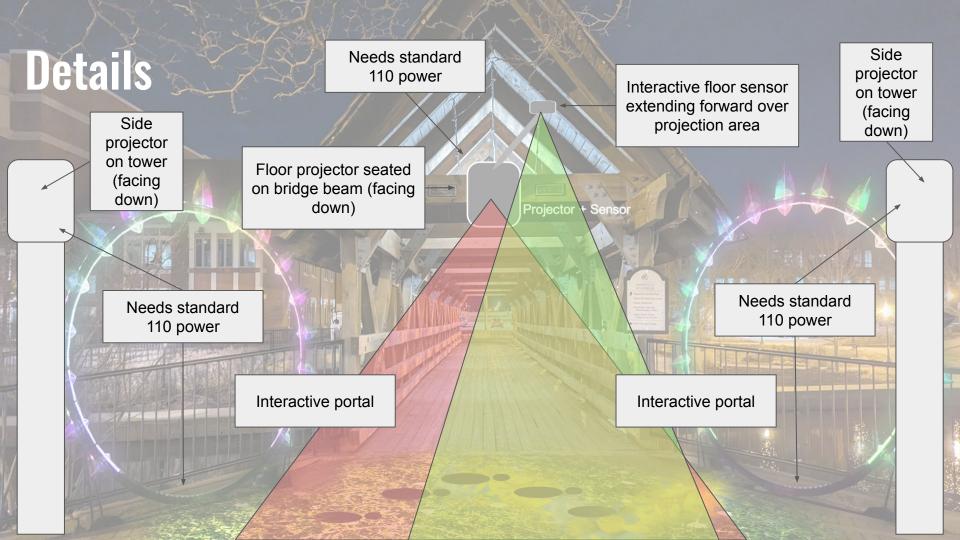

## **BUDGET**

| Projectors (3)                               | 7500  |
|----------------------------------------------|-------|
| Interactive Floor projection                 | 1500  |
| Turnkey system includes:                     |       |
| Small form factor PC                         |       |
| Interactive sensing camera                   |       |
| Extension off bridge for overhead camera     |       |
|                                              |       |
| Software                                     |       |
| Custom nature themed trails following guests | 700   |
| 2 Interactive Portals (rental)               | 2500  |
|                                              | 2300  |
| Delivery, setup and takedown included        |       |
| Custom narrative projection on two sides     | 7500  |
|                                              |       |
| Support stands for 3 projectors              | 1500  |
|                                              |       |
| Design and production costs                  |       |
| Design of space and interactivity            | 1500  |
| Production (setup and maintenance)           | 2300  |
|                                              |       |
|                                              | 25000 |