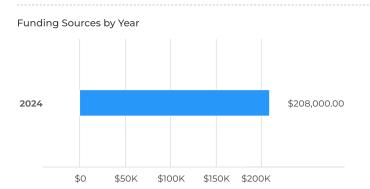

d select building painting not completed in the 2023 phase of work.

#### Details

Project Manager Sharon Hinkle
Type of Project Maintenance

Asset Type Municipal Buildings & Facilities

#### Location

Address: 523 South Webster Street



# **Capital Cost**

FY2024 Budget **\$208,000** 

Total Budget (all years)

\$208K

Project Total

\$208K





| Capital Cost Breakdown   |           |           |  |
|--------------------------|-----------|-----------|--|
| Capital Cost             | FY2024    | Total     |  |
| Design                   | \$13,000  | \$13,000  |  |
| Construction/Maintenance | \$195,000 | \$195,000 |  |
| Total                    | \$208,000 | \$208,000 |  |

#### **Funding Sources**

FY2024 Budget **\$208,000** 

Total Budget (all years)

\$208K

Project Total

\$208K







| Funding Sources Breakdown |           |           |
|---------------------------|-----------|-----------|
| Funding Sources           | FY2024    | Total     |
| Capital Projects Fund     | \$208,000 | \$208,000 |
| Total                     | \$208,000 | \$208,000 |



#### Nov 18, 2024

Q4 - Anticipated Full Project Completion

# Preservation HVAC Improvements - Multi-Building (DM)

Overview

Request Owner Daniel Allegretti, Finance & HR Specialist

 Est. Start Date
 01/15/2024

 Est. Completion Date
 11/30/2029

DepartmentNAPER SETTLEMENTTypeCapital Improvement

Project Number NS052

#### Description

The preservation of the Martin Mitchell Mansion and other Settlement historic and modern structures that house and display artifacts is an ongoing, integral part of the museum's mi