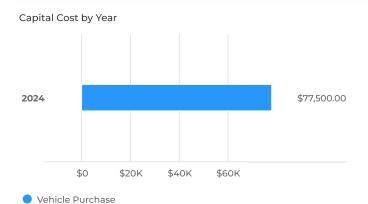

Office, Naper/Haight, Meeting House. Jan 1, 2029 2029: (5) Buildings - Murray/Hobson Law, Halfway House, Daniels House, Print Shop, Schoolhouse

# **Pickup Truck with Plow - Unit 980**

Overview

Request Owner Tracy Rulo, Fleet Services Manager

Department NAPER SETTLEMENT

Type Capital Equipment

Project Number VE24-980

#### Description

Unit 980 is 2006 Chevy 2500 pickup truck with plow used by Naper Settlement to transport exhibits, materials & tools, and for snow removal on their campus. The unit will be replaced with a current model year similarly specified unit for the same operational use.

#### Details

Type of Project Upgrade/Replacement

New or Replacement Vehicle Replacement

#### **Capital Cost**

FY2024 Budget Total Budget (all years) Project Total \$77,500 \$77.5K \$77.5K





| Capital Cost Breakdown |          |          |  |  |
|------------------------|----------|----------|--|--|
| Capital Cost           | FY2024   | Total    |  |  |
| Vehicle Purchase       | \$77,500 | \$77,500 |  |  |
| Total                  | \$77,500 | \$77,500 |  |  |

## **Funding Sources**

FY2024 Budget

Total Budget (all years)

Project Total

\$77,500

\$77.5K

\$77.5K





| Funding Sources Breakdown |          |          |  |
|---------------------------|----------|----------|--|
| Funding Sources           | FY2024   | Total    |  |
| Capital Projects Fund     | \$77,500 | \$77,500 |  |
| Total                     | \$77,500 | \$77,500 |  |