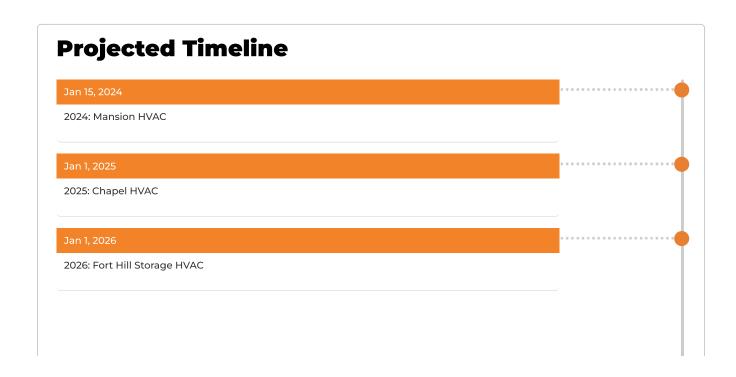

73,455 |

#### **Funding Sources**

FY2024 Budget

Total Budget (all years)

Project Total \$1.473 M

\$218,250 \$1.473M

Funding Sources by Year

2024 \$218,250.00

2025 \$329,050.00

2026 \$200,250.00

2027 \$179,905.00

\$300K

\$450K





Capital Projects Fund

\$0

\$150K

| Funding Sources Breakdown |           |           |           |           |           |             |
|---------------------------|-----------|-----------|-----------|-----------|-----------|-------------|
| Funding Sources           | FY2024    | FY2025    | FY2026    | FY2027    | FY2028    | Total       |
| Capital Projects Fund     | \$218,250 | \$329,050 | \$200,250 | \$179,905 | \$546,000 | \$1,473,455 |
| Total                     | \$218,250 | \$329,050 | \$200,250 | \$179,905 | \$546,000 | \$1,473,455 |



# Jan 1, 2027 2027: Pre-Emption House HVAC Jan 3, 2028 2028: (4) Buildings - Schulz, Paw Paw Post Office, Naper/Haight, Meeting House. Jan 1, 2029 2029: (5) Buildings - Murray/Hobson Law, Halfway House, Daniels House, Print Shop, Schoolhouse

# **Pickup Truck with Plow - Unit 980**

Overview

Request Owner Tracy Rulo, Fleet Services Manager

Department NAPER SETTLEMENT

Type Capital Equipment

Project Number VE24-980

#### Description

Unit 980 is 2006 Chevy 2500 pickup truck with plow used by Naper Settlement to transport exhibits, materials & tools, and for snow removal on their campus. The unit will be replaced with a current model year similarly specified unit for the same operational use.

#### Details

Type of Project Upgrade/Replacement

New or Replacement Vehicle Replacement

###