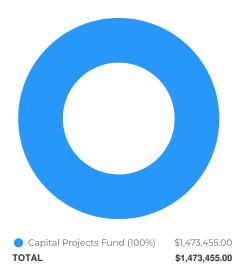

# Naper Settlement Operating Plan CY23 - CY24

| Account Description           | 2023 City<br>Approved Budget | % Increase CY23<br>to CY24 | 2024 City<br>Proposed Budget |
|-------------------------------|------------------------------|----------------------------|------------------------------|
|                               |                              |                            |                              |
| Revenue                       |                              |                            |                              |
| General Property Tax Support  | 4,162,796                    | 24.66%                     | 5,189,251                    |
| School Services               | 91,455                       | 82.50%                     | 166,905                      |
| Tours                         | 4,000                        | 60.00%                     | 6,400                        |
| Public Programs               | 104,250                      | 42.45%                     | 148,500                      |
| Gate Admissions               | 38,400                       | 16.67%                     | 44,800                       |
| Weddings                      | 84,220                       | 0.00%                      | 84,220                       |
| Other Rentals                 | 52,070                       | 85.93%                     | 96,815                       |
| Interest Income               | 0                            |                            | 0                            |
| Total Operating Revenue       | 374,395                      | 46.27%                     | 547,640                      |
| Total Revenue                 | 4,537,191                    | 26.44%                     | 5,736,891                    |
| Total Funding                 | 4,537,191                    |                            | 5,736,891                    |
| Expenses                      |                              |                            |                              |
| Salaries                      | 2,582,613                    | 20.32%                     | 3,107,371                    |
| Benefits                      | 834,076                      | 18.83%                     | 991,171                      |
| Support Services              | 341,217                      | 32.86%                     | 453,357                      |
| Professional Services         | 5,189                        | 3039.55%                   | 162,911                      |
| Property Services             | 313,677                      | 44.74%                     | 454,021                      |
| Contractual Services          | 155,087                      | 18.14%                     | 183,223                      |
| Supplies                      | 214,626                      | 25.01%                     | 268,294                      |
| Capital Outlay                | 14,000                       | -100.00%                   | 0                            |
| City Chargebacks              | 177,465                      | 3.99%                      | 184,543                      |
| Vacancy Factor                | (100,759)                    | -32.51%                    | (68,000)                     |
| Total Operating Expenditures  | 4,537,191                    | 26.44%                     | 5,736,891                    |
| Net Income                    | 0                            |                            | 0                            |
| CIP's- Technology             | 150,000                      | 321.33%                    | 632,000                      |
| CIP's - Building Improvements | 2,269,000                    | -77.80%                    | 503,750                      |
| CE167 City Data Storage       | 60,000                       | -100.00%                   | 0                            |
| Total CIP Expenditures        | 2,479,000                    | -54.19%                    | 1,135,750                    |
| Total Expenditures            | 7,016,191                    | -2.05%                     | 6,872,641                    |