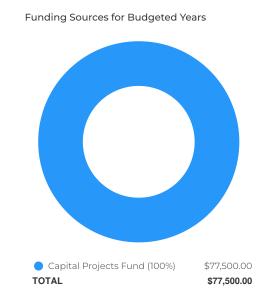

# Naper Settlement Operating Plan CY23 - CY24

| Account Description           | 2023 City<br>Approved Budget | % Increase CY23<br>to CY24 | 2024 City<br>Proposed Budget |
|-------------------------------|------------------------------|----------------------------|------------------------------|
|                               |                              |                            |                              |
| Revenue                       |                              |                            |                              |
| General Property Tax Support  | 4,162,796                    | 24.66%                     | 5,189,251                    |
| School Services               | 91,455                       | 82.50%                     | 166,905                      |
| Tours                         | 4,000                        | 60.00%                     | 6,400                        |
| Public Programs               | 104,250                      | 42.45%                     | 148,500                      |
| Gate Admissions               | 38,400                       | 16.67%                     | 44,800                       |
| Weddings                      | 84,220                       | 0.00%                      | 84,220                       |
| Other Rentals                 | 52,070                       | 85.93%                     | 96,815                       |
| Interest Income               | 0                            |                            | 0                            |
| Total Operating Revenue       | 374,395                      | 46.27%                     | 547,640                      |
| Total Revenue                 | 4,537,191                    | 26.44%                     | 5,736,891                    |
| Total Funding                 | 4,537,191                    |                            | 5,736,891                    |
| Expenses                      |                              |                            |                              |
| Salaries                      | 2,582,613                    | 20.32%                     | 3,107,371                    |
| Benefits                      | 834,076                      | 18.83%                     | 991,171                      |
| Support Services              | 341,217                      | 32.86%                     | 453,357                      |
| Professional Services         | 5,189                        | 3039.55%                   | 162,911                      |
| Property Services             | 313,677                      | 44.74%                     | 454,021                      |
| Contractual Services          | 155,087                      | 18.14%                     | 183,223                      |
| Supplies                      | 214,626                      | 25.01%                     | 268,294                      |
| Capital Outlay                | 14,000                       | -100.00%                   | 0                            |
| City Chargebacks              | 177,465                      | 3.99%                      | 184,543                      |
| Vacancy Factor                | (100,759)                    | -32.51%                    | (68,000)                     |
| Total Operating Expenditures  | 4,537,191                    | 26.44%                     | 5,736,891                    |
| Net Income                    | 0                            |                            | 0                            |
| CIP's- Technology             | 150,000                      | 321.33%                    | 632,000                      |
| CIP's - Building Improvements | 2,269,000                    | -77.80%                    | 503,750                      |
| CE167 City Data Storage       | 60,000                       | -100.00%                   | 0                            |
| Total CIP Expenditures        | 2,479,000                    | -54.19%                    | 1,135,750                    |
| Total Expenditures            | 7,016,191                    | -2.05%                     | 6,872,641                    |