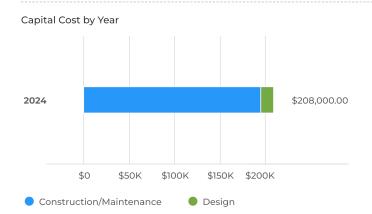

ch's re-stabilization efforts as required. With limited resources each year, delays in these infrastructure repairs could result in further deterioration or damage to the building, resulting in additional future expenses. The 2024 exterior preservation work will require design services for construction drawings covering carpentry porch repairs to the east porch, carpentry repairs at select wood windows and storm windows, masonry page coat repairs, and select building painting not completed in the 2023 phase of work.

#### Details

Project Manager Sharon Hinkle
Type of Project Maintenance

Asset Type Municipal Buildings & Facilities

#### Location

Address: 523 South Webster Street



# **Capital Cost**

FY2024 Budget **\$208,000** 

Total Budget (all years)

\$208K

Project Total

\$208K





| Capital Cost Breakdown   |           |           |  |
|--------------------------|-----------|-----------|--|
| Capital Cost             | FY2024    | Total     |  |
| Design                   | \$13,000  | \$13,000  |  |
| Construction/Maintenance | \$195,000 | \$195,000 |  |
| Total                    | \$208,000 | \$208,000 |  |

#### **Funding Sources**

FY2024 Budget **\$208,000** 

Total Budget (all years)

\$208K

Project Total

\$208K







| Funding Sources Breakdown |           |           |
|---------------------------|-----------|-----------|
| Funding Sources           | FY2024    | Total     |
| Capital Projects Fund     | \$208,000 | \$208,000 |
| Total                     | \$208,000 | \$208,000 |



#### Nov 18, 2024

Q4 - Anticipated Full Project Completion

# Pres