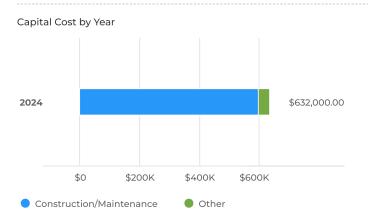

# Naper Settlement Operating Plan CY23 - CY24

| Account Description           | 2023 City<br>Approved Budget | % Increase CY23<br>to CY24 | 2024 City<br>Proposed Budget |
|-------------------------------|------------------------------|----------------------------|------------------------------|
|                               |                              |                            |                              |
| Revenue                       |                              |                            |                              |
| General Property Tax Support  | 4,162,796                    | 24.66%                     | 5,189,251                    |
| School Services               | 91,455                       | 82.50%                     | 166,905                      |
| Tours                         | 4,000                        | 60.00%                     | 6,400                        |
| Public Programs               | 104,250                      | 42.45%                     | 148,500                      |
| Gate Admissions               | 38,400                       | 16.67%                     | 44,800                       |
| Weddings                      | 84,220                       | 0.00%                      | 84,220                       |
| Other Rentals                 | 52,070                       | 85.93%                     | 96,815                       |
| Interest Income               | 0                            |                            | 0                            |
| Total Operating Revenue       | 374,395                      | 46.27%                     | 547,640                      |
| Total Revenue                 | 4,537,191                    | 26.44%                     | 5,736,891                    |
| Total Funding                 | 4,537,191                    |                            | 5,736,891                    |
| Expenses                      |                              |                            |                              |
| Salaries                      | 2,582,613                    | 20.32%                     | 3,107,371                    |
| Benefits                      | 834,076                      | 18.83%                     | 991,171                      |
| Support Services              | 341,217                      | 32.86%                     | 453,357                      |
| Professional Services         | 5,189                        | 3039.55%                   | 162,911                      |
| Property Services             | 313,677                      | 44.74%                     | 454,021                      |
| Contractual Services          | 155,087                      | 18.14%                     | 183,223                      |
| Supplies                      | 214,626                      | 25.01%                     | 268,294                      |
| Capital Outlay                | 14,000                       | -100.00%                   | 0                            |
| City Chargebacks              | 177,465                      | 3.99%                      | 184,543                      |
| Vacancy Factor                | (100,759)                    | -32.51%                    | (68,000)                     |
| Total Operating Expenditures  | 4,537,191                    | 26.44%                     | 5,736,891                    |
| Net Income                    | 0                            |                            | 0                            |
| CIP's- Technology             | 150,000                      | 321.33%                    | 632,000                      |
| CIP's - Building Improvements | 2,269,000                    | -77.80%                    | 503,750                      |
| CE167 City Data Storage       | 60,000                       | -100.00%                   | 0                            |
| Total CIP Expenditures        | 2,479,000                    | -54.19%                    | 1,135,750                    |
| Total Expenditures            | 7,016,191                    | -2.05%                     | 6,872,641                    |