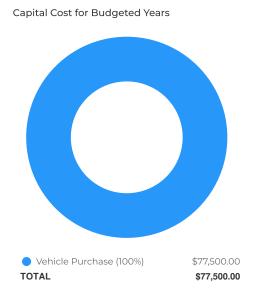

ffice, Naper/Haight, Meeting House. Jan 1, 2029 2029: (5) Buildings - Murray/Hobson Law, Halfway House, Daniels House, Print Shop, Schoolhouse

# **Pickup Truck with Plow - Unit 980**

Overview

Request Owner Tracy Rulo, Fleet Services Manager

Department NAPER SETTLEMENT

Type Capital Equipment

Project Number VE24-980

#### Description

Unit 980 is 2006 Chevy 2500 pickup truck with plow used by Naper Settlement to transport exhibits, materials & tools, and for snow removal on their campus. The unit will be replaced with a current model year similarly specified unit for the same operational use.

#### Details

Type of Project Upgrade/Replacement

New or Replacement Vehicle Replacement

#### **Capital Cost**

FY2024 Budget Total Budget (all years) Project Total \$77,500 \$77.5K \$77.5K





| Capital Cost Breakdown |          |          |  |  |
|------------------------|----------|----------|--|--|
| Capital Cost           | FY2024   | Total    |  |  |
| Vehicle Purchase       | \$77,500 | \$77,500 |  |  |
| Total                  | \$77,500 | \$77,500 |  |  |

## **Funding Sources**

FY2024 Budget

Total Budget (all years)

Project Total

\$77,500

\$77.5K

\$77.5K





| Funding Sources Breakdown |          |          |  |
|---------------------------|----------|----------|--|
| Funding Sources           | FY2024   | Total    |  |
| Capital Projects Fund     | \$77,500 | \$77,500 |  |
| Total                     | \$77,500 | \$77,500 |  |