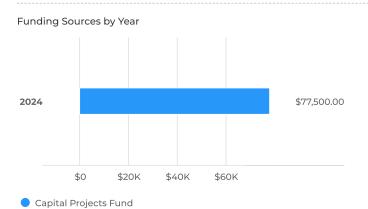

# Naper Settlement Operating Plan CY23 - CY24

| Account Description           | 2023 City<br>Approved Budget | % Increase CY23<br>to CY24 | 2024 City<br>Proposed Budget |
|-------------------------------|------------------------------|----------------------------|------------------------------|
|                               |                              |                            |                              |
| Revenue                       |                              |                            |                              |
| General Property Tax Support  | 4,162,796                    | 24.66%                     | 5,189,251                    |
| School Services               | 91,455                       | 82.50%                     | 166,905                      |
| Tours                         | 4,000                        | 60.00%                     | 6,400                        |
| Public Programs               | 104,250                      | 42.45%                     | 148,500                      |
| Gate Admissions               | 38,400                       | 16.67%                     | 44,800                       |
| Weddings                      | 84,220                       | 0.00%                      | 84,220                       |
| Other Rentals                 | 52,070                       | 85.93%                     | 96,815                       |
| Interest Income               | 0                            |                            | 0                            |
| Total Operating Revenue       | 374,395                      | 46.27%                     | 547,640                      |
| Total Revenue                 | 4,537,191                    | 26.44%                     | 5,736,891                    |
| Total Funding                 | 4,537,191                    |                            | 5,736,891                    |
| Expenses                      |                              |                            |                              |
| Salaries                      | 2,582,613                    | 20.32%                     | 3,107,371                    |
| Benefits                      | 834,076                      | 18.83%                     | 991,171                      |
| Support Services              | 341,217                      | 32.86%                     | 453,357                      |
| Professional Services         | 5,189                        | 3039.55%                   | 162,911                      |
| Property Services             | 313,677                      | 44.74%                     | 454,021                      |
| Contractual Services          | 155,087                      | 18.14%                     | 183,223                      |
| Supplies                      | 214,626                      | 25.01%                     | 268,294                      |
| Capital Outlay                | 14,000                       | -100.00%                   | 0                            |
| City Chargebacks              | 177,465                      | 3.99%                      | 184,543                      |
| Vacancy Factor                | (100,759)                    | -32.51%                    | (68,000)                     |
| Total Operating Expenditures  | 4,537,191                    | 26.44%                     | 5,736,891                    |
| Net Income                    | 0                            |                            | 0                            |
| CIP's- Technology             | 150,000                      | 321.33%                    | 632,000                      |
| CIP's - Building Improvements | 2,269,000                    | -77.80%                    | 503,750                      |
| CE167 City Data Storage       | 60,000                       | -100.00%                   | 0                            |
| Total CIP Expenditures        | 2,479,000                    | -54.19%                    | 1,135,750                    |
| Total Expenditures            | 7,016,191                    | -2.05%                     | 6,872,641                    |