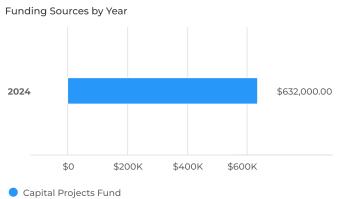

# Naper Settlement Operating Plan CY23 - CY24

| Account Description           | 2023 City<br>Approved Budget | % Increase CY23<br>to CY24 | 2024 City<br>Proposed Budget |
|-------------------------------|------------------------------|----------------------------|------------------------------|
|                               |                              |                            |                              |
| Revenue                       |                              |                            |                              |
| General Property Tax Support  | 4,162,796                    | 24.66%                     | 5,189,251                    |
| School Services               | 91,455                       | 82.50%                     | 166,905                      |
| Tours                         | 4,000                        | 60.00%                     | 6,400                        |
| Public Programs               | 104,250                      | 42.45%                     | 148,500                      |
| Gate Admissions               | 38,400                       | 16.67%                     | 44,800                       |
| Weddings                      | 84,220                       | 0.00%                      | 84,220                       |
| Other Rentals                 | 52,070                       | 85.93%                     | 96,815                       |
| Interest Income               | 0                            |                            | 0                            |
| Total Operating Revenue       | 374,395                      | 46.27%                     | 547,640                      |
| Total Revenue                 | 4,537,191                    | 26.44%                     | 5,736,891                    |
| Total Funding                 | 4,537,191                    |                            | 5,736,891                    |
| Expenses                      |                              |                            |                              |
| Salaries                      | 2,582,613                    | 20.32%                     | 3,107,371                    |
| Benefits                      | 834,076                      | 18.83%                     | 991,171                      |
| Support Services              | 341,217                      | 32.86%                     | 453,357                      |
| Professional Services         | 5,189                        | 3039.55%                   | 162,911                      |
| Property Services             | 313,677                      | 44.74%                     | 454,021                      |
| Contractual Services          | 155,087                      | 18.14%                     | 183,223                      |
| Supplies                      | 214,626                      | 25.01%                     | 268,294                      |
| Capital Outlay                | 14,000                       | -100.00%                   | 0                            |
| City Chargebacks              | 177,465                      | 3.99%                      | 184,543                      |
| Vacancy Factor                | (100,759)                    | -32.51%                    | (68,000)                     |
| Total Operating Expenditures  | 4,537,191                    | 26.44%                     | 5,736,891                    |
| Net Income                    | 0                            |                            | 0                            |
| CIP's- Technology             | 150,000                      | 321.33%                    | 632,000                      |
| CIP's - Building Improvements | 2,269,000                    | -77.80%                    | 503,750                      |
| CE167 City Data Storage       | 60,000                       | -100.00%                   | 0                            |
| Total CIP Expenditures        | 2,479,000                    | -54.19%                    | 1,135,750                    |
| Total Expenditures            | 7,016,191                    | -2.05%                     | 6,872,641                    |