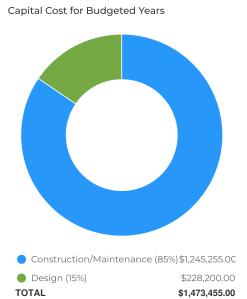

# Naper Settlement Operating Plan CY23 - CY24

| Account Description           | 2023 City<br>Approved Budget | % Increase CY23<br>to CY24 | 2024 City<br>Proposed Budget |
|-------------------------------|------------------------------|----------------------------|------------------------------|
|                               |                              |                            |                              |
| Revenue                       |                              |                            |                              |
| General Property Tax Support  | 4,162,796                    | 24.66%                     | 5,189,251                    |
| School Services               | 91,455                       | 82.50%                     | 166,905                      |
| Tours                         | 4,000                        | 60.00%                     | 6,400                        |
| Public Programs               | 104,250                      | 42.45%                     | 148,500                      |
| Gate Admissions               | 38,400                       | 16.67%                     | 44,800                       |
| Weddings                      | 84,220                       | 0.00%                      | 84,220                       |
| Other Rentals                 | 52,070                       | 85.93%                     | 96,815                       |
| Interest Income               | 0                            |                            | 0                            |
| Total Operating Revenue       | 374,395                      | 46.27%                     | 547,640                      |
| Total Revenue                 | 4,537,191                    | 26.44%                     | 5,736,891                    |
| Total Funding                 | 4,537,191                    |                            | 5,736,891                    |
| Expenses                      |                              |                            |                              |
| Salaries                      | 2,582,613                    | 20.32%                     | 3,107,371                    |
| Benefits                      | 834,076                      | 18.83%                     | 991,171                      |
| Support Services              | 341,217                      | 32.86%                     | 453,357                      |
| Professional Services         | 5,189                        | 3039.55%                   | 162,911                      |
| Property Services             | 313,677                      | 44.74%                     | 454,021                      |
| Contractual Services          | 155,087                      | 18.14%                     | 183,223                      |
| Supplies                      | 214,626                      | 25.01%                     | 268,294                      |
| Capital Outlay                | 14,000                       | -100.00%                   | 0                            |
| City Chargebacks              | 177,465                      | 3.99%                      | 184,543                      |
| Vacancy Factor                | (100,759)                    | -32.51%                    | (68,000)                     |
| Total Operating Expenditures  | 4,537,191                    | 26.44%                     | 5,736,891                    |
| Net Income                    | 0                            |                            | 0                            |
| CIP's- Technology             | 150,000                      | 321.33%                    | 632,000                      |
| CIP's - Building Improvements | 2,269,000                    | -77.80%                    | 503,750                      |
| CE167 City Data Storage       | 60,000                       | -100.00%                   | 0                            |
| Total CIP Expenditures        | 2,479,000                    | -54.19%                    | 1,135,750                    |
| Total Expenditures            | 7,016,191                    | -2.05%                     | 6,872,641                    |