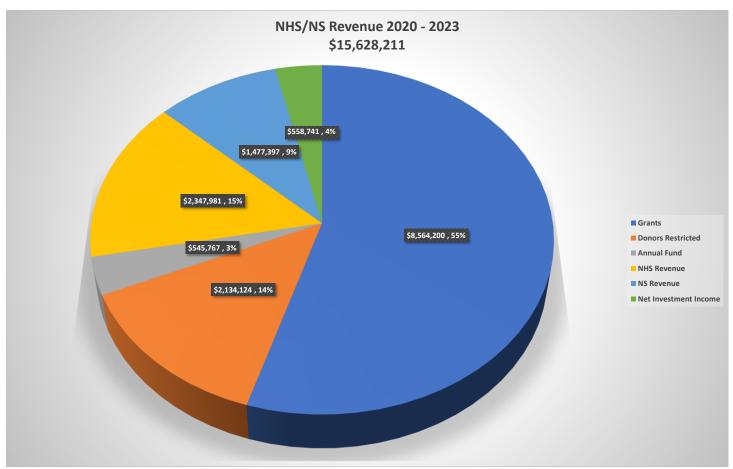

# Naper Settlement Operating Plan CY23 - CY24

| Account Description           | 2023 City<br>Approved Budget | % Increase CY23<br>to CY24 | 2024 City<br>Proposed Budget |
|-------------------------------|------------------------------|----------------------------|------------------------------|
|                               |                              |                            |                              |
| Revenue                       |                              |                            |                              |
| General Property Tax Support  | 4,162,796                    | 24.66%                     | 5,189,251                    |
| School Services               | 91,455                       | 82.50%                     | 166,905                      |
| Tours                         | 4,000                        | 60.00%                     | 6,400                        |
| Public Programs               | 104,250                      | 42.45%                     | 148,500                      |
| Gate Admissions               | 38,400                       | 16.67%                     | 44,800                       |
| Weddings                      | 84,220                       | 0.00%                      | 84,220                       |
| Other Rentals                 | 52,070                       | 85.93%                     | 96,815                       |
| Interest Income               | 0                            |                            | 0                            |
| Total Operating Revenue       | 374,395                      | 46.27%                     | 547,640                      |
| Total Revenue                 | 4,537,191                    | 26.44%                     | 5,736,891                    |
| Total Funding                 | 4,537,191                    |                            | 5,736,891                    |
| Expenses                      |                              |                            |                              |
| Salaries                      | 2,582,613                    | 20.32%                     | 3,107,371                    |
| Benefits                      | 834,076                      | 18.83%                     | 991,171                      |
| Support Services              | 341,217                      | 32.86%                     | 453,357                      |
| Professional Services         | 5,189                        | 3039.55%                   | 162,911                      |
| Property Services             | 313,677                      | 44.74%                     | 454,021                      |
| Contractual Services          | 155,087                      | 18.14%                     | 183,223                      |
| Supplies                      | 214,626                      | 25.01%                     | 268,294                      |
| Capital Outlay                | 14,000                       | -100.00%                   | 0                            |
| City Chargebacks              | 177,465                      | 3.99%                      | 184,543                      |
| Vacancy Factor                | (100,759)                    | -32.51%                    | (68,000)                     |
| Total Operating Expenditures  | 4,537,191                    | 26.44%                     | 5,736,891                    |
| Net Income                    | 0                            |                            | 0                            |
| CIP's- Technology             | 150,000                      | 321.33%                    | 632,000                      |
| CIP's - Building Improvements | 2,269,000                    | -77.80%                    | 503,750                      |
| CE167 City Data Storage       | 60,000                       | -100.00%                   | 0                            |
| Total CIP Expenditures        | 2,479,000                    | -54.19%                    | 1,135,750                    |
| Total Expenditures            | 7,016,191                    | -2.05%                     | 6,872,641                    |