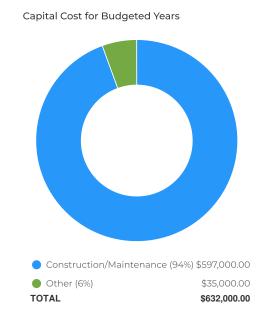

# Naper Settlement Operating Plan CY23 - CY24

| Account Description           | 2023 City<br>Approved Budget | % Increase CY23<br>to CY24 | 2024 City<br>Proposed Budget |
|-------------------------------|------------------------------|----------------------------|------------------------------|
|                               |                              |                            |                              |
| Revenue                       |                              |                            |                              |
| General Property Tax Support  | 4,162,796                    | 24.66%                     | 5,189,251                    |
| School Services               | 91,455                       | 82.50%                     | 166,905                      |
| Tours                         | 4,000                        | 60.00%                     | 6,400                        |
| Public Programs               | 104,250                      | 42.45%                     | 148,500                      |
| Gate Admissions               | 38,400                       | 16.67%                     | 44,800                       |
| Weddings                      | 84,220                       | 0.00%                      | 84,220                       |
| Other Rentals                 | 52,070                       | 85.93%                     | 96,815                       |
| Interest Income               | 0                            |                            | 0                            |
| Total Operating Revenue       | 374,395                      | 46.27%                     | 547,640                      |
| Total Revenue                 | 4,537,191                    | 26.44%                     | 5,736,891                    |
| Total Funding                 | 4,537,191                    |                            | 5,736,891                    |
| Expenses                      |                              |                            |                              |
| Salaries                      | 2,582,613                    | 20.32%                     | 3,107,371                    |
| Benefits                      | 834,076                      | 18.83%                     | 991,171                      |
| Support Services              | 341,217                      | 32.86%                     | 453,357                      |
| Professional Services         | 5,189                        | 3039.55%                   | 162,911                      |
| Property Services             | 313,677                      | 44.74%                     | 454,021                      |
| Contractual Services          | 155,087                      | 18.14%                     | 183,223                      |
| Supplies                      | 214,626                      | 25.01%                     | 268,294                      |
| Capital Outlay                | 14,000                       | -100.00%                   | 0                            |
| City Chargebacks              | 177,465                      | 3.99%                      | 184,543                      |
| Vacancy Factor                | (100,759)                    | -32.51%                    | (68,000)                     |
| Total Operating Expenditures  | 4,537,191                    | 26.44%                     | 5,736,891                    |
| Net Income                    | 0                            |                            | 0                            |
| CIP's- Technology             | 150,000                      | 321.33%                    | 632,000                      |
| CIP's - Building Improvements | 2,269,000                    | -77.80%                    | 503,750                      |
| CE167 City Data Storage       | 60,000                       | -100.00%                   | 0                            |
| Total CIP Expenditures        | 2,479,000                    | -54.19%                    | 1,135,750                    |
| Total Expenditures            | 7,016,191                    | -2.05%                     | 6,872,641                    |