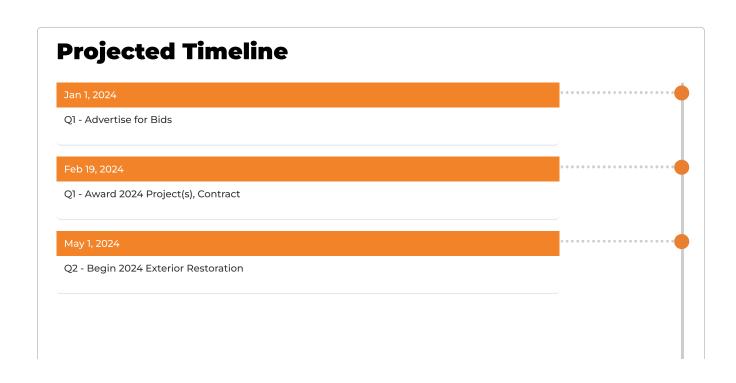

# Naper Settlement Operating Plan CY23 - CY24

| Account Description           | 2023 City<br>Approved Budget | % Increase CY23<br>to CY24 | 2024 City<br>Proposed Budget |
|-------------------------------|------------------------------|----------------------------|------------------------------|
|                               |                              |                            |                              |
| Revenue                       |                              |                            |                              |
| General Property Tax Support  | 4,162,796                    | 24.66%                     | 5,189,251                    |
| School Services               | 91,455                       | 82.50%                     | 166,905                      |
| Tours                         | 4,000                        | 60.00%                     | 6,400                        |
| Public Programs               | 104,250                      | 42.45%                     | 148,500                      |
| Gate Admissions               | 38,400                       | 16.67%                     | 44,800                       |
| Weddings                      | 84,220                       | 0.00%                      | 84,220                       |
| Other Rentals                 | 52,070                       | 85.93%                     | 96,815                       |
| Interest Income               | 0                            |                            | 0                            |
| Total Operating Revenue       | 374,395                      | 46.27%                     | 547,640                      |
| Total Revenue                 | 4,537,191                    | 26.44%                     | 5,736,891                    |
| Total Funding                 | 4,537,191                    |                            | 5,736,891                    |
| Expenses                      |                              |                            |                              |
| Salaries                      | 2,582,613                    | 20.32%                     | 3,107,371                    |
| Benefits                      | 834,076                      | 18.83%                     | 991,171                      |
| Support Services              | 341,217                      | 32.86%                     | 453,357                      |
| Professional Services         | 5,189                        | 3039.55%                   | 162,911                      |
| Property Services             | 313,677                      | 44.74%                     | 454,021                      |
| Contractual Services          | 155,087                      | 18.14%                     | 183,223                      |
| Supplies                      | 214,626                      | 25.01%                     | 268,294                      |
| Capital Outlay                | 14,000                       | -100.00%                   | 0                            |
| City Chargebacks              | 177,465                      | 3.99%                      | 184,543                      |
| Vacancy Factor                | (100,759)                    | -32.51%                    | (68,000)                     |
| Total Operating Expenditures  | 4,537,191                    | 26.44%                     | 5,736,891                    |
| Net Income                    | 0                            |                            | 0                            |
| CIP's- Technology             | 150,000                      | 321.33%                    | 632,000                      |
| CIP's - Building Improvements | 2,269,000                    | -77.80%                    | 503,750                      |
| CE167 City Data Storage       | 60,000                       | -100.00%                   | 0                            |
| Total CIP Expenditures        | 2,479,000                    | -54.19%                    | 1,135,750                    |
| Total Expenditures            | 7,016,191                    | -2.05%                     | 6,872,641                    |