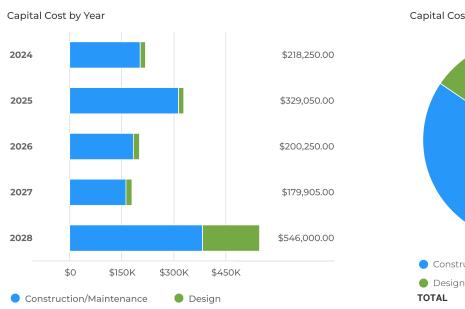

# Naper Settlement Operating Plan CY23 - CY24

| Account Description           | 2023 City<br>Approved Budget | % Increase CY23<br>to CY24 | 2024 City<br>Proposed Budget |
|-------------------------------|------------------------------|----------------------------|------------------------------|
|                               |                              |                            |                              |
| Revenue                       |                              |                            |                              |
| General Property Tax Support  | 4,162,796                    | 24.66%                     | 5,189,251                    |
| School Services               | 91,455                       | 82.50%                     | 166,905                      |
| Tours                         | 4,000                        | 60.00%                     | 6,400                        |
| Public Programs               | 104,250                      | 42.45%                     | 148,500                      |
| Gate Admissions               | 38,400                       | 16.67%                     | 44,800                       |
| Weddings                      | 84,220                       | 0.00%                      | 84,220                       |
| Other Rentals                 | 52,070                       | 85.93%                     | 96,815                       |
| Interest Income               | 0                            |                            | 0                            |
| Total Operating Revenue       | 374,395                      | 46.27%                     | 547,640                      |
| Total Revenue                 | 4,537,191                    | 26.44%                     | 5,736,891                    |
| Total Funding                 | 4,537,191                    |                            | 5,736,891                    |
| Expenses                      |                              |                            |                              |
| Salaries                      | 2,582,613                    | 20.32%                     | 3,107,371                    |
| Benefits                      | 834,076                      | 18.83%                     | 991,171                      |
| Support Services              | 341,217                      | 32.86%                     | 453,357                      |
| Professional Services         | 5,189                        | 3039.55%                   | 162,911                      |
| Property Services             | 313,677                      | 44.74%                     | 454,021                      |
| Contractual Services          | 155,087                      | 18.14%                     | 183,223                      |
| Supplies                      | 214,626                      | 25.01%                     | 268,294                      |
| Capital Outlay                | 14,000                       | -100.00%                   | 0                            |
| City Chargebacks              | 177,465                      | 3.99%                      | 184,543                      |
| Vacancy Factor                | (100,759)                    | -32.51%                    | (68,000)                     |
| Total Operating Expenditures  | 4,537,191                    | 26.44%                     | 5,736,891                    |
| Net Income                    | 0                            |                            | 0                            |
| CIP's- Technology             | 150,000                      | 321.33%                    | 632,000                      |
| CIP's - Building Improvements | 2,269,000                    | -77.80%                    | 503,750                      |
| CE167 City Data Storage       | 60,000                       | -100.00%                   | 0                            |
| Total CIP Expenditures        | 2,479,000                    | -54.19%                    | 1,135,750                    |
| Total Expenditures            | 7,016,191                    | -2.05%                     | 6,872,641                    |