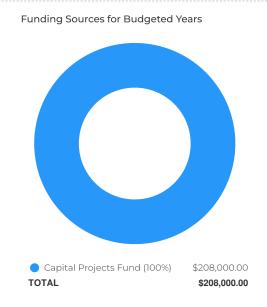

lect building painting not completed in the 2023 phase of work.

#### Details

Project Manager Sharon Hinkle
Type of Project Maintenance

Asset Type Municipal Buildings & Facilities

#### Location

Address: 523 South Webster Street



# **Capital Cost**

FY2024 Budget **\$208,000** 

Total Budget (all years)

\$208K

Project Total

\$208K





| Capital Cost Breakdown   |           |           |  |
|--------------------------|-----------|-----------|--|
| Capital Cost             | FY2024    | Total     |  |
| Design                   | \$13,000  | \$13,000  |  |
| Construction/Maintenance | \$195,000 | \$195,000 |  |
| Total                    | \$208,000 | \$208,000 |  |

#### **Funding Sources**

FY2024 Budget **\$208,000** 

Total Budget (all years)

\$208K

Project Total

\$208K







| Funding Sources Breakdown |           |           |
|---------------------------|-----------|-----------|
| Funding Sources           | FY2024    | Total     |
| Capital Projects Fund     | \$208,000 | \$208,000 |
| Total                     | \$208,000 | \$208,000 |



#### Nov 18, 2024

Q4 - Anticipated Full Project Completion

# Preservation HVAC Improvements - Multi-Building (DM)

Overview

Request Owner Daniel Allegretti, Finance & HR Specialist

 Est. Start Date
 01/15/2024

 Est. Completion Date
 11/30/2029

DepartmentNAPER SETTLEMENTTypeCapital Improvement

Project Number NS052

#### Description

The preservation of the Martin Mitchell Mansion and other Settlement historic and modern structures that house and display artifacts is an ongoing, integral part of the museum's missio