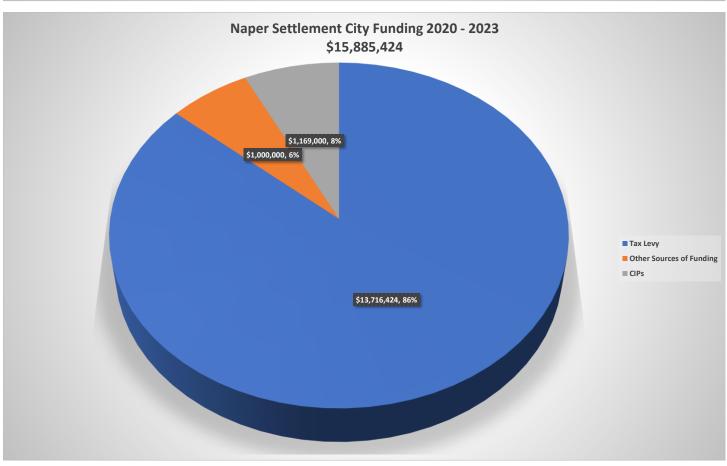

# Naper Settlement Operating Plan CY23 - CY24

| Account Description           | 2023 City<br>Approved Budget | % Increase CY23<br>to CY24 | 2024 City<br>Proposed Budget |
|-------------------------------|------------------------------|----------------------------|------------------------------|
|                               |                              |                            |                              |
| Revenue                       |                              |                            |                              |
| General Property Tax Support  | 4,162,796                    | 24.66%                     | 5,189,251                    |
| School Services               | 91,455                       | 82.50%                     | 166,905                      |
| Tours                         | 4,000                        | 60.00%                     | 6,400                        |
| Public Programs               | 104,250                      | 42.45%                     | 148,500                      |
| Gate Admissions               | 38,400                       | 16.67%                     | 44,800                       |
| Weddings                      | 84,220                       | 0.00%                      | 84,220                       |
| Other Rentals                 | 52,070                       | 85.93%                     | 96,815                       |
| Interest Income               | 0                            |                            | 0                            |
| Total Operating Revenue       | 374,395                      | 46.27%                     | 547,640                      |
| Total Revenue                 | 4,537,191                    | 26.44%                     | 5,736,891                    |
| Total Funding                 | 4,537,191                    |                            | 5,736,891                    |
| Expenses                      |                              |                            |                              |
| Salaries                      | 2,582,613                    | 20.32%                     | 3,107,371                    |
| Benefits                      | 834,076                      | 18.83%                     | 991,171                      |
| Support Services              | 341,217                      | 32.86%                     | 453,357                      |
| Professional Services         | 5,189                        | 3039.55%                   | 162,911                      |
| Property Services             | 313,677                      | 44.74%                     | 454,021                      |
| Contractual Services          | 155,087                      | 18.14%                     | 183,223                      |
| Supplies                      | 214,626                      | 25.01%                     | 268,294                      |
| Capital Outlay                | 14,000                       | -100.00%                   | 0                            |
| City Chargebacks              | 177,465                      | 3.99%                      | 184,543                      |
| Vacancy Factor                | (100,759)                    | -32.51%                    | (68,000)                     |
| Total Operating Expenditures  | 4,537,191                    | 26.44%                     | 5,736,891                    |
| Net Income                    | 0                            |                            | 0                            |
| CIP's- Technology             | 150,000                      | 321.33%                    | 632,000                      |
| CIP's - Building Improvements | 2,269,000                    | -77.80%                    | 503,750                      |
| CE167 City Data Storage       | 60,000                       | -100.00%                   | 0                            |
| Total CIP Expenditures        | 2,479,000                    | -54.19%                    | 1,135,750                    |
| Total Expenditures            | 7,016,191                    | -2.05%                     | 6,872,641                    |