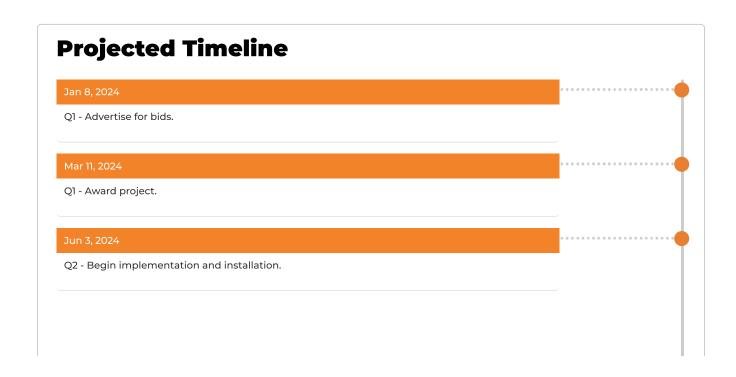

t Breakdown   |         |           |           |
|--------------------------|---------|-----------|-----------|
| Capital Cost             | To Date | FY2024    | Total     |
| Construction/Maintenance | \$0     | \$597,000 | \$597,000 |
| Other                    | \$0     | \$35,000  | \$35,000  |
| Total                    | \$0     | \$632,000 | \$632,000 |

#### **Funding Sources**

FY2024 Budget \$632,000 Total Budget (all years)

\$632K

Project Total

\$632K







| Funding Sources Breakdown |         |           |           |
|---------------------------|---------|-----------|-----------|
| Funding Sources           | To Date | FY2024    | Total     |
| Capital Projects Fund     | \$0     | \$632,000 | \$632,000 |
| Total                     | \$0     | \$632,000 | \$632,000 |



#### Nov 29, 2024

Q4 - Estimated completion of project.

# **Mansion Exterior Restoration - Multi-Year (DM)**

Overview

Request Owner Daniel Allegretti, Finance & HR Specialist

 Est. Start Date
 02/01/2023

 Est. Completion Date
 12/09/2024

DepartmentNAPER SETTLEMENTTypeCapital Improvement

Project Number NS061

#### Description

This ongoing, previously submitted CIP fund request for multi-year exterior deferred maintenance will support various exterior infrastructure preservation repairs at the Martin Mitchell Mansion, as these funds are essential for supporting the identified exterior preservation work. These preservation repairs are part of a comprehensive and ongoing deferred maintenance list. Implementing these specialized preservation repairs will ensure the longevity of this