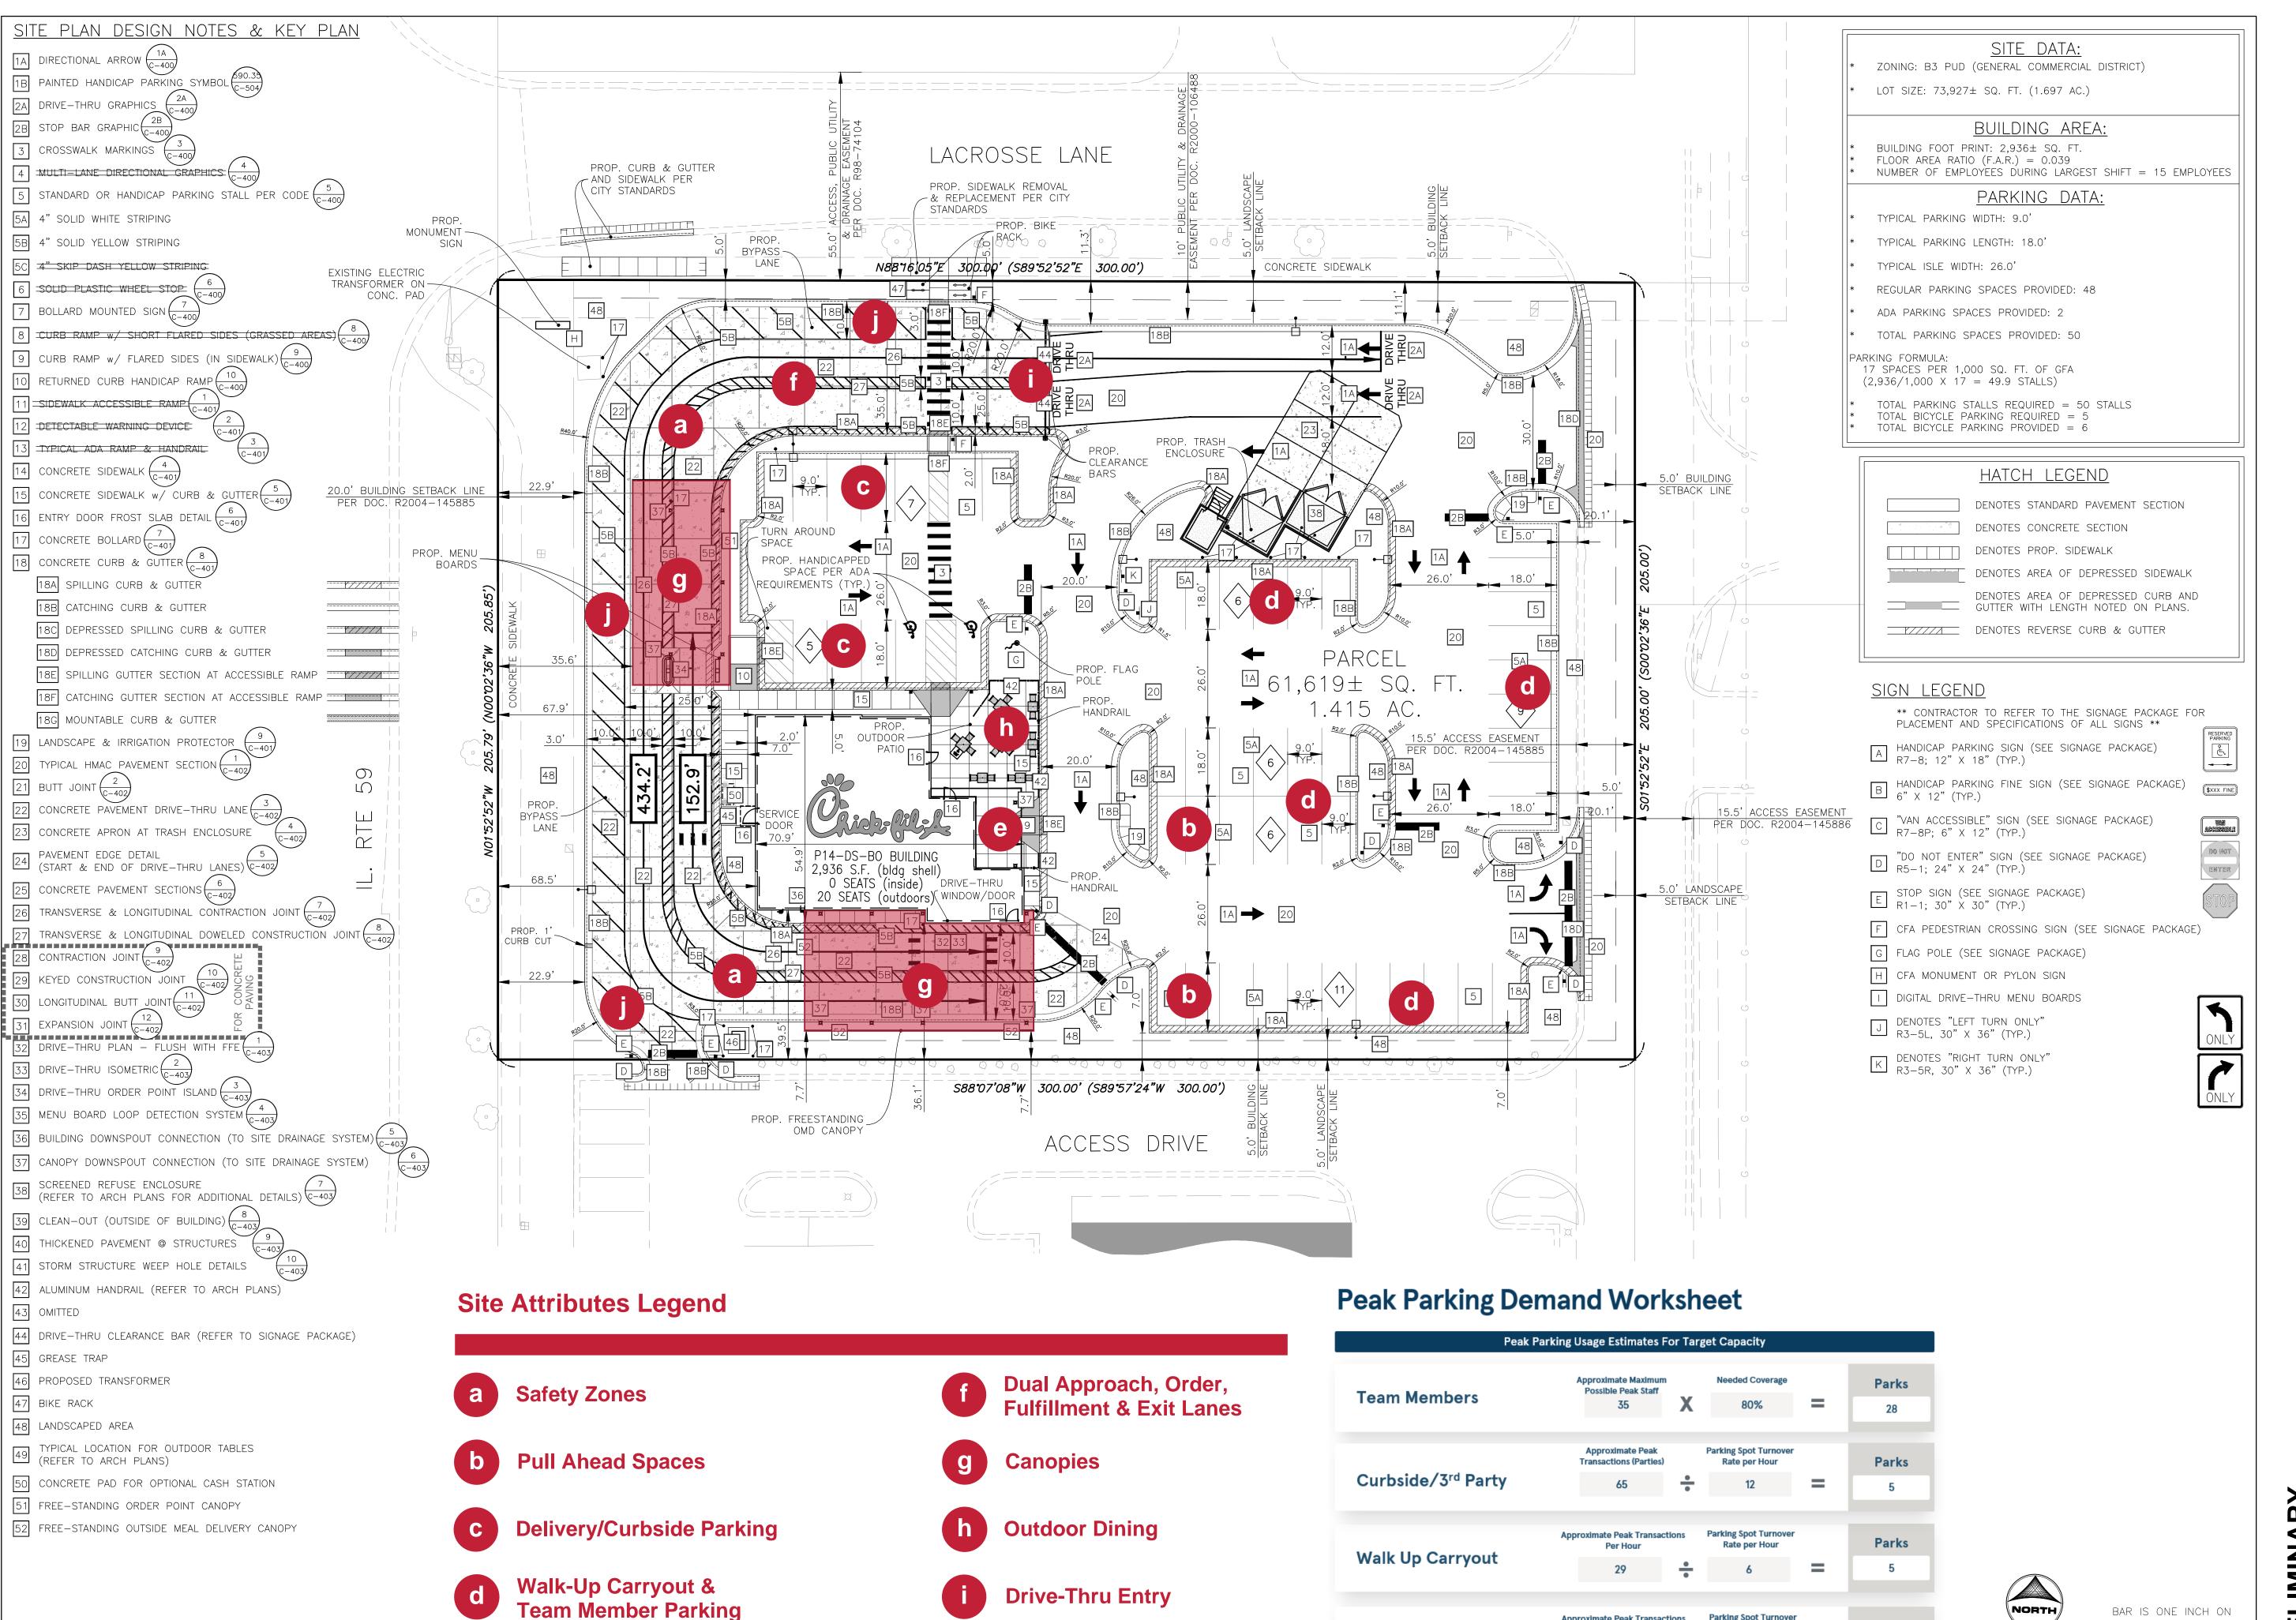

**By-Pass Lane** 

Walk-Up Ordering &

**Third-Party Delivery Area** 

**Outdoor Dining** 

Chick-fil-A **5200 Buffington Road** Atlanta, Georgia 30349-2998

HRGreen.com

80

FSR# 05844

PRELIMINARY

09/16/2024

RY

DRAWN BY: MRJ CHECKED BY: JFV Information contained on this drawing and in all digital files produced for above named project may not be reproduced in any manner without express written or verbal consent from authorized project representatives. SITE PLAN

C-200

BAR IS ONE INCH ON OFFICIAL DRAWINGS IF NOT ONE INCH, ADJUST SCALE ACCORDINGLY

Parks

**Total Recommended Parking Spaces**