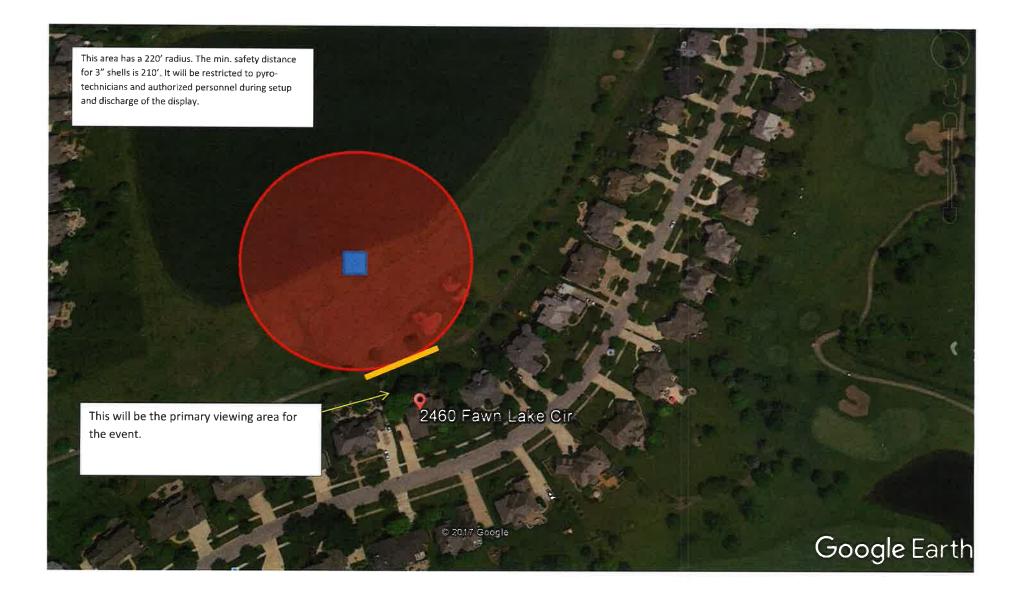

Event/Location Behind 2444 Fawn Lake Drive on the golf course

This permit does not take the place of any license required by law and is not transferable. Any change in the use or the occupancy of premises shall require a new permit.