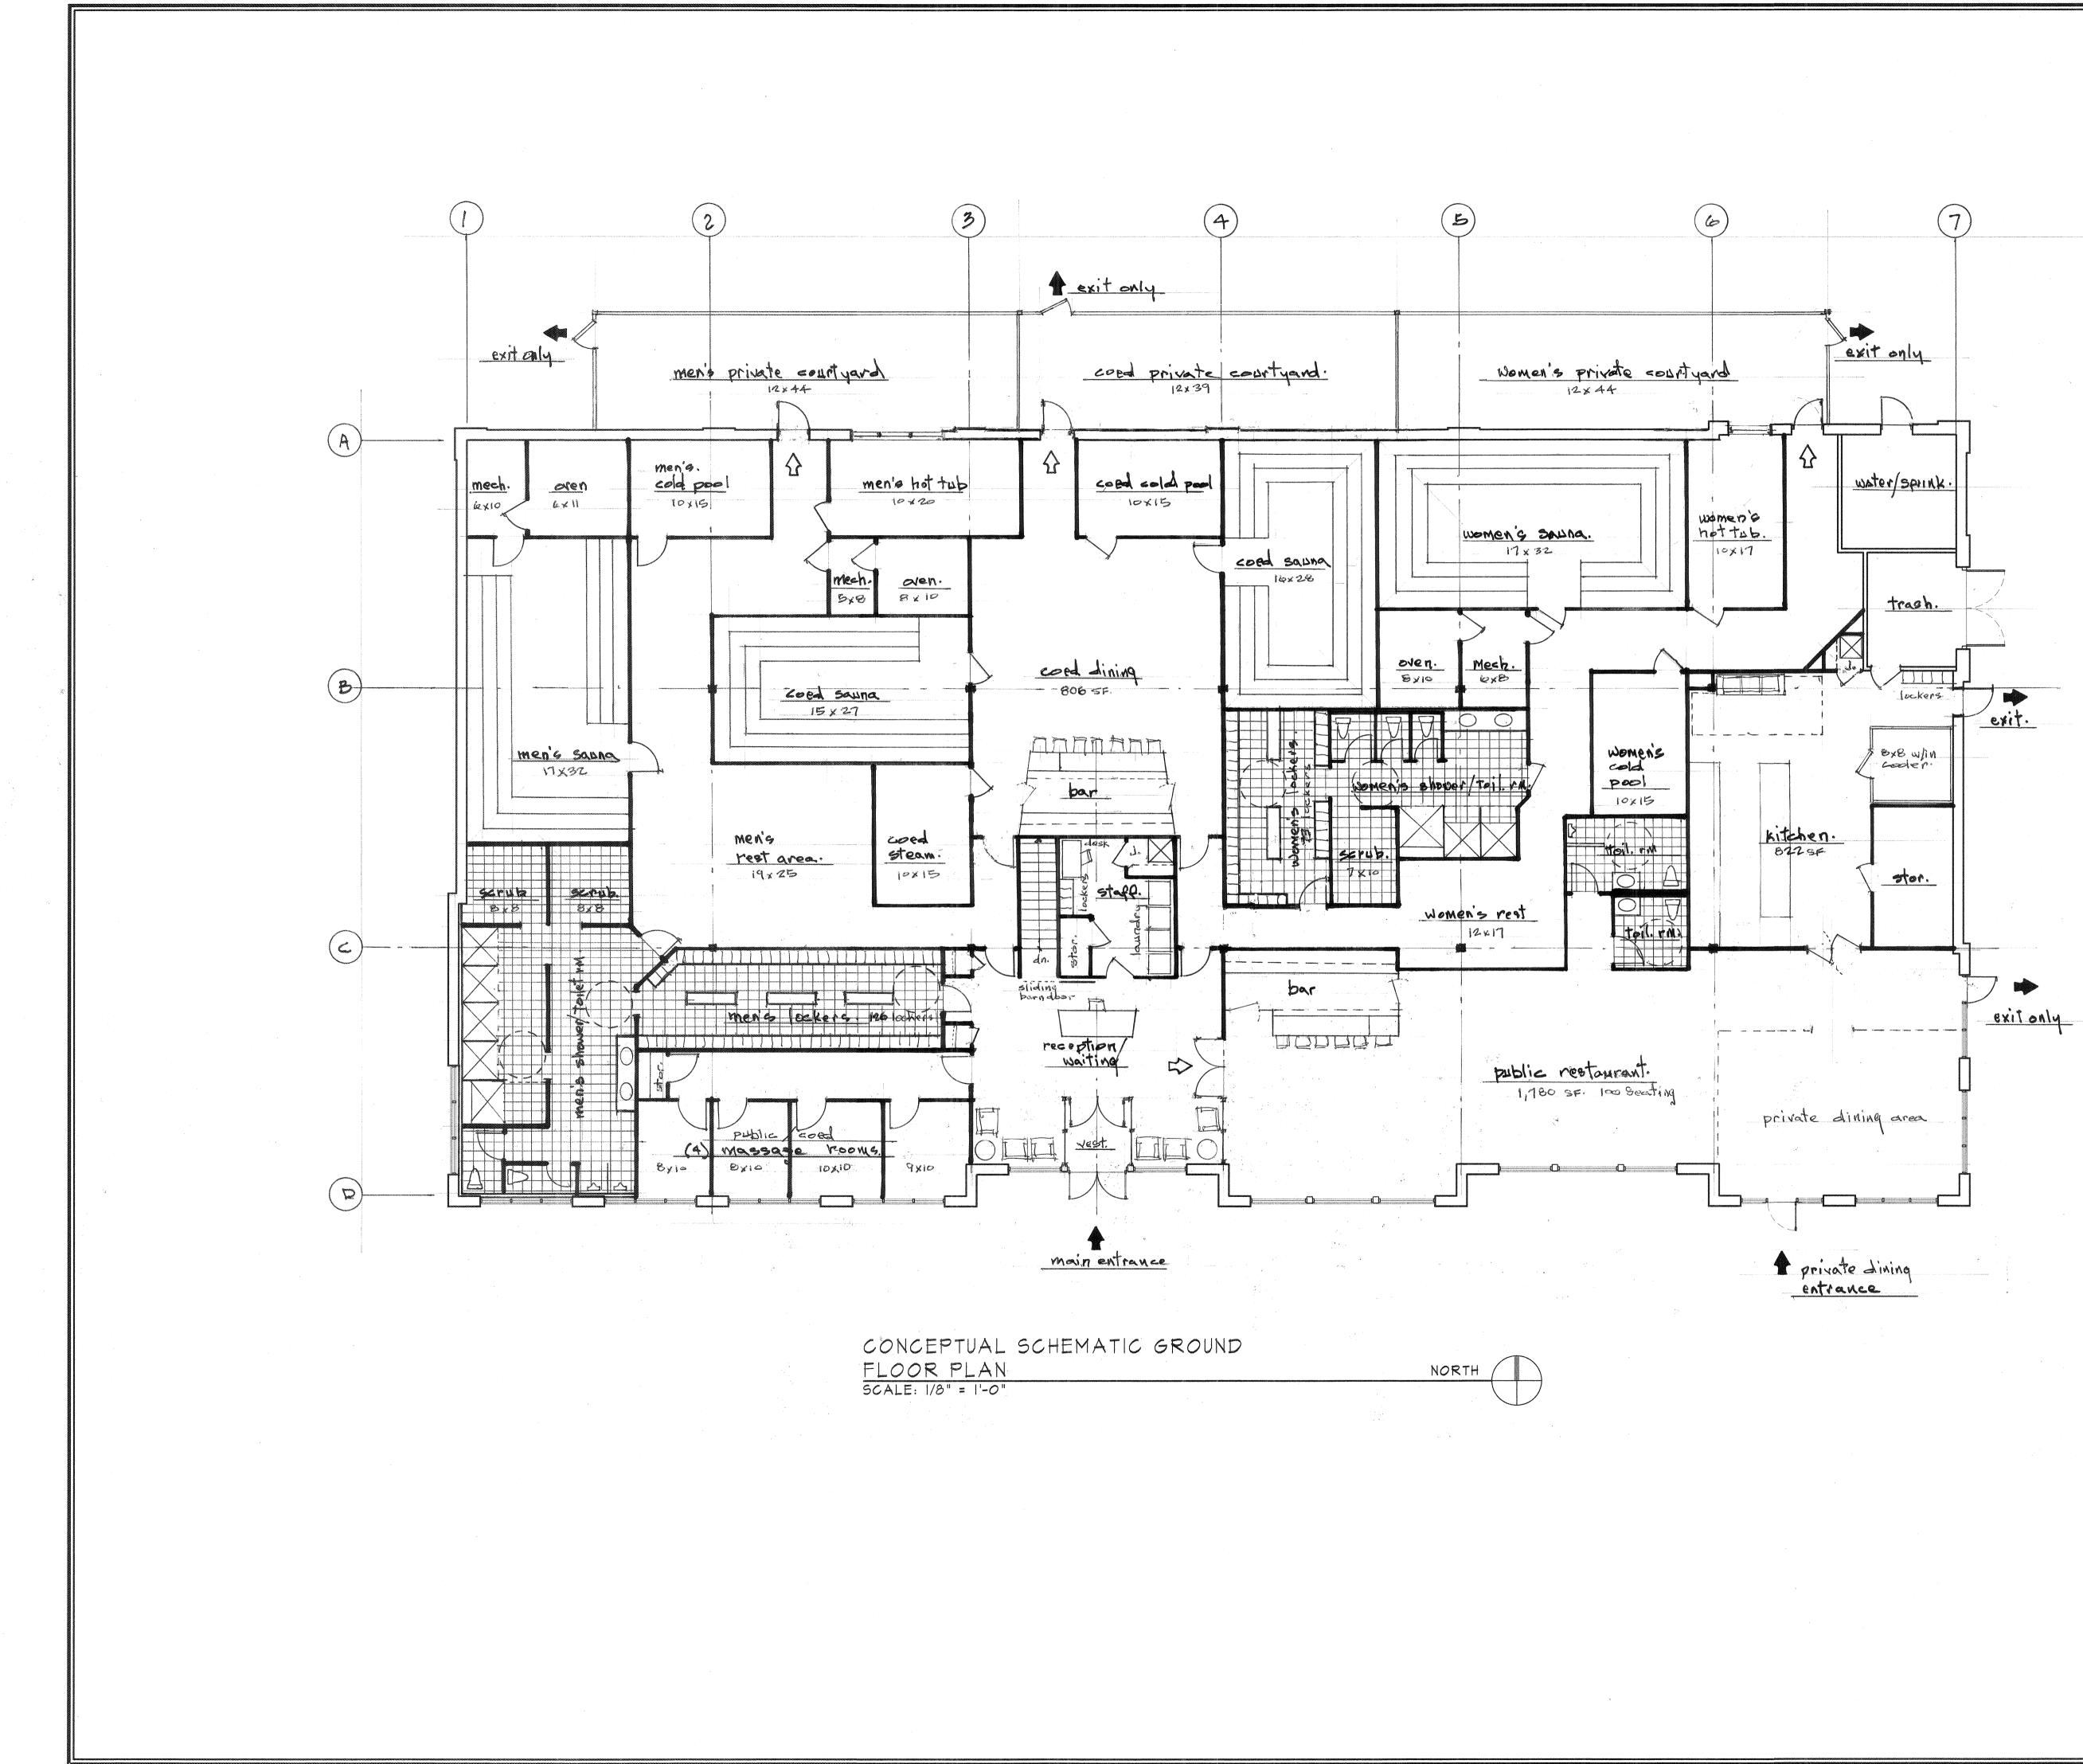

Kitchen/Stor. 822 Spa Related Spaces Men's Locker/ Toilet/Showers 1,000 1,039 Men's Rest Area/Circulation 544 Men's Sauna Men's Cold Pool 150 200 Men's Hot Tub <u>126</u> 3,059 Mech/Oven sub-total (Men's Spa) 562 880 Women's Locker/Toilet/Showers Women's Rest Area/Circulation Women's Sauna Women's Cold Pool Women's Hot Tub 544 150 170

Square Footage Analysis

sub-total (Dining)

806

<u>1,780</u> 2,586

<u>Dining Areas</u> CoEd Dining Room/Bar

Public Restaurant/Bar

| Women 5 Hot 100                    |             |
|------------------------------------|-------------|
| Mech/Oven                          | <u>128</u>  |
| sub-total (Women's Spa)            | 2,434       |
| CoEd Saunas (2)                    | 853         |
| CoEd Cold Pool                     | 150         |
| CoEd Steam                         | 150         |
| Mech/Oven                          | 120         |
| sub-total (CoEd Spa)               | 1,273       |
| Public CoEd Massage Suite          | 543         |
| Reception/Waiting/Staff            |             |
| Misc. Circulation                  | 1,124       |
| Water Room/Trash                   | <u>270</u>  |
| sub-total (Interior                |             |
| Useable SF)                        | 12,111 sf   |
| NOTES FYTERIOR                     |             |
| NOTE: EXTERIOR<br>BLOG. FOOT PRINT | 12,741      |
| VIDETO CON IL KINI                 | 1 - 1 - 1 1 |
|                                    |             |

<u> 1 ENANT:</u> NAPERVILLE SWEAT LODGE **EUILDING:** 1936 SPRINGBROOK SQ. DR. NAPERVILLE, IL 60540 Project 21-103 PRELIMINARY DESIGN CONCEPT DRAWINGS NOT FOR CONSTRUCTION Date 2-16-25 SHEET I OF I Revisions 5K-5