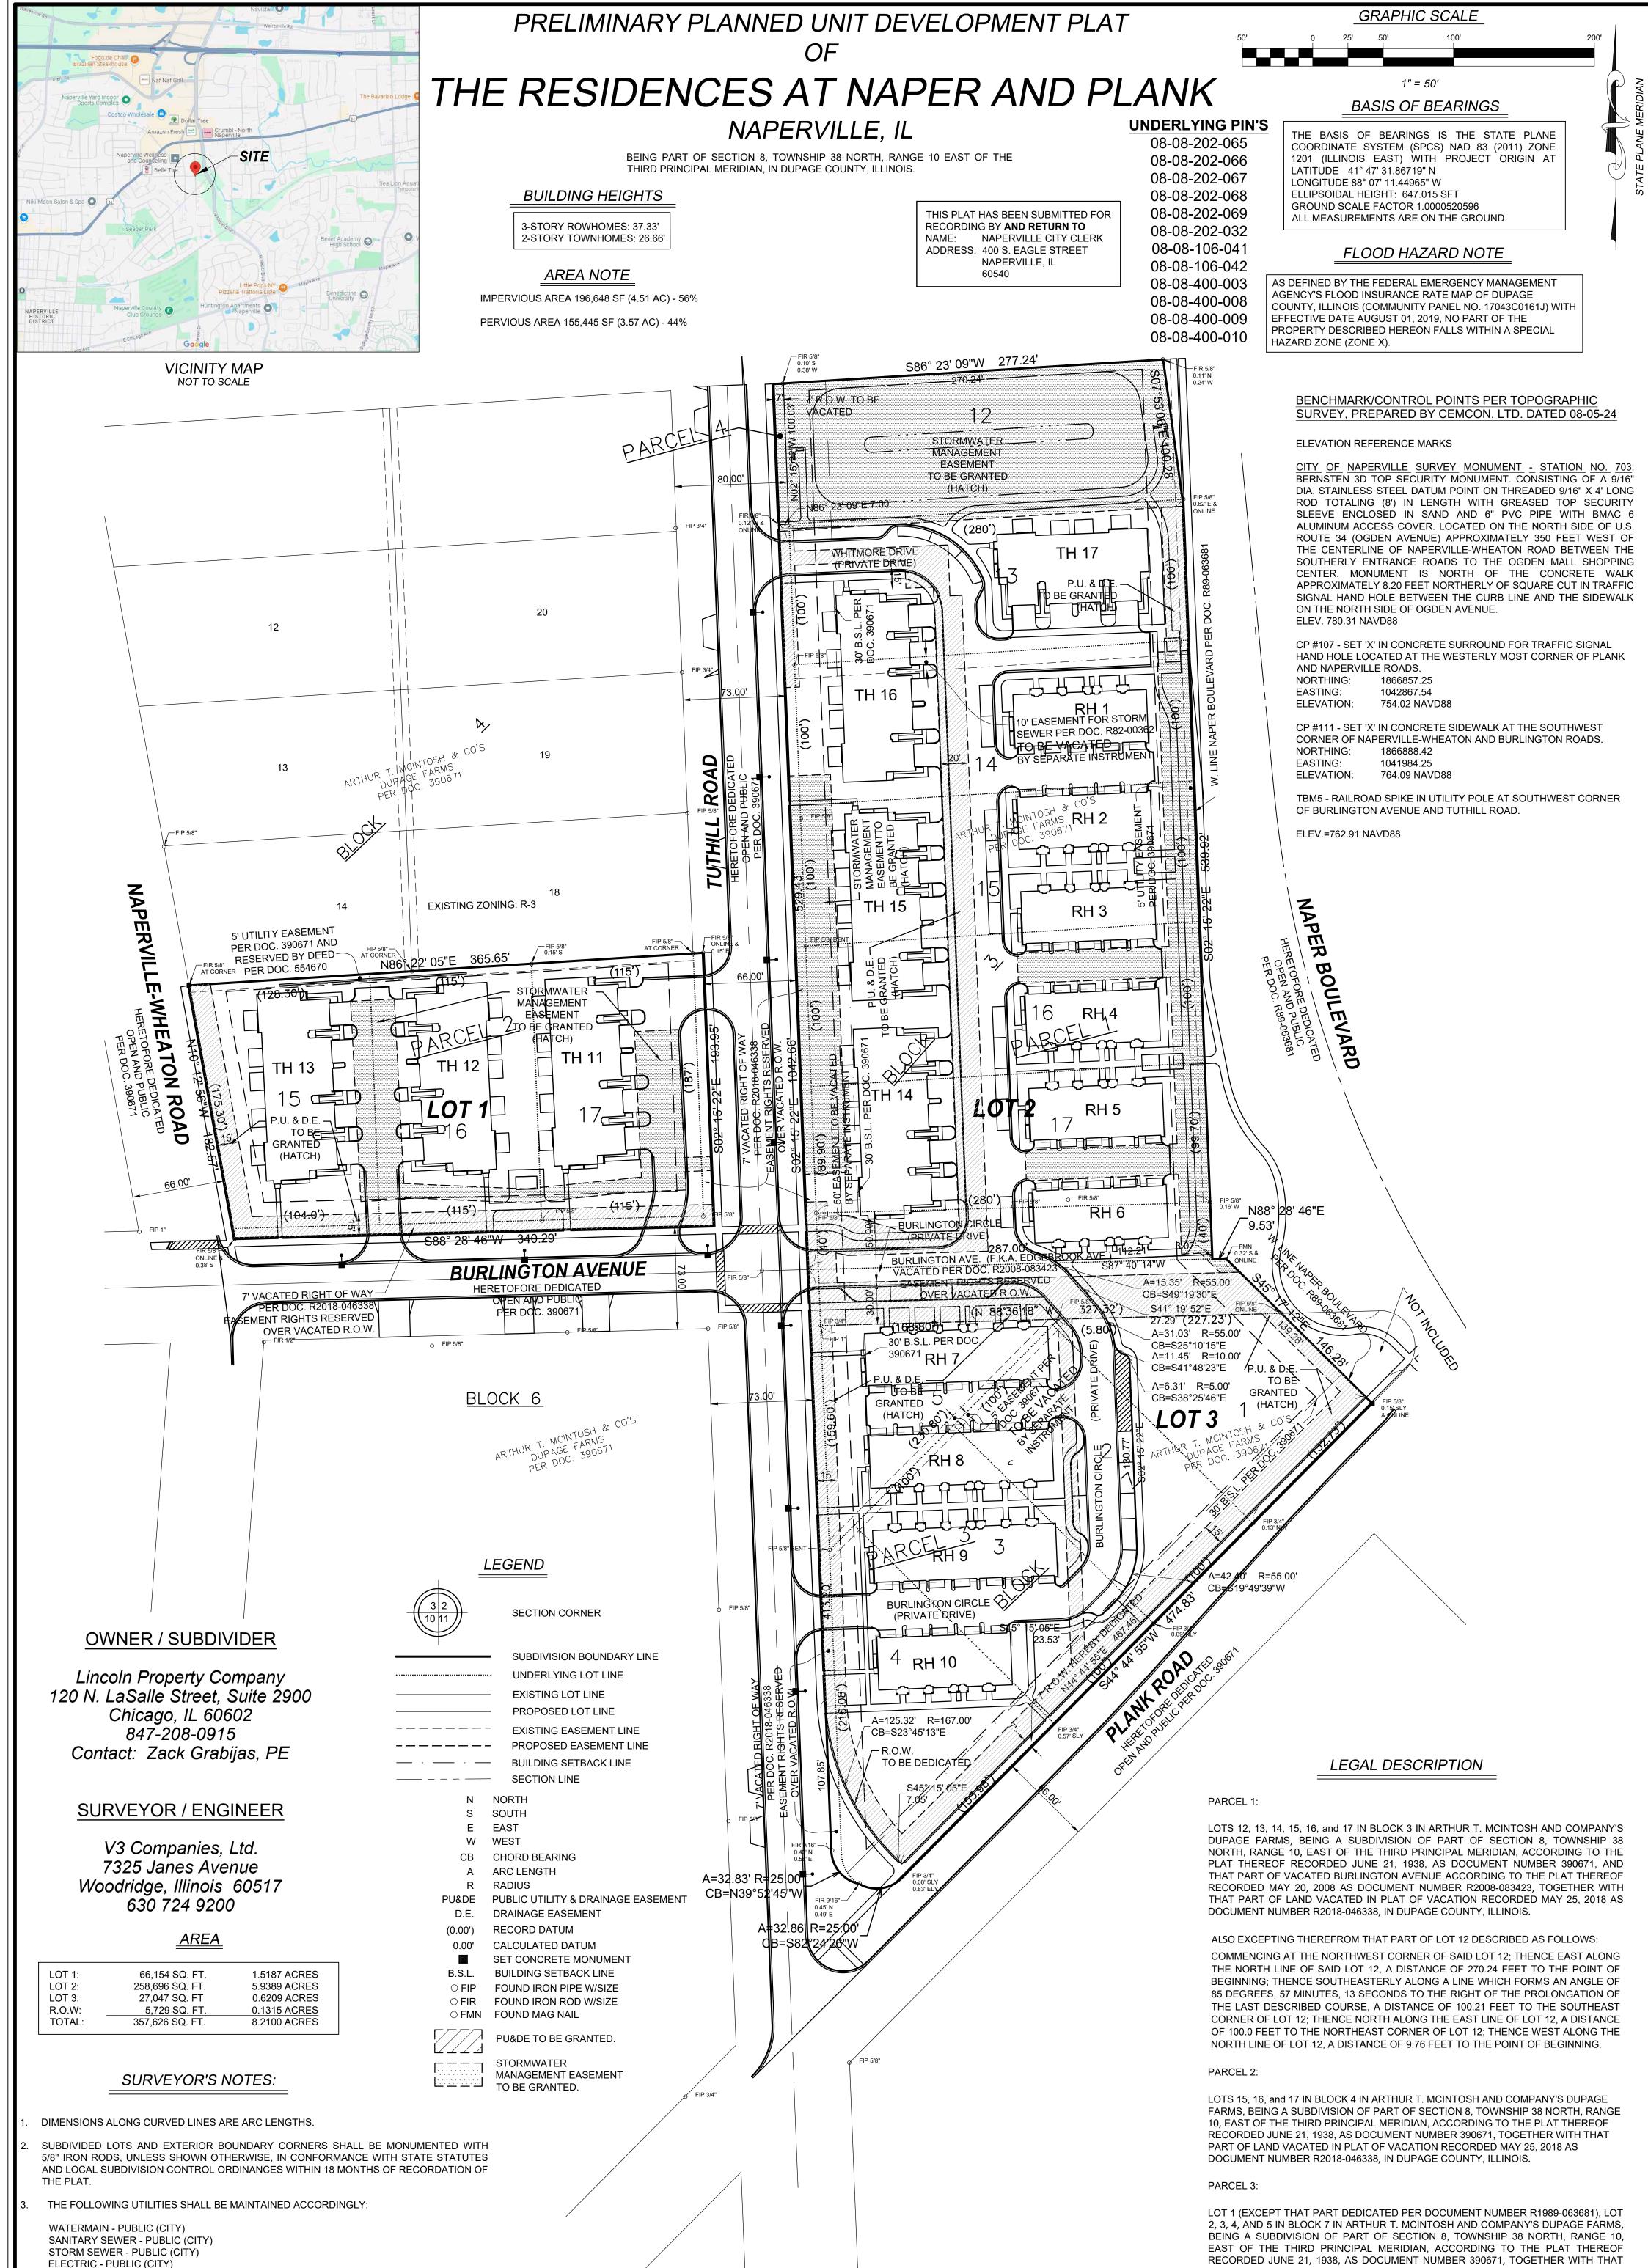

| LOT 1: | 66,154 SQ. FT.  | 1.5187 ACRES |
|--------|-----------------|--------------|
| LOT 2: | 258,696 SQ. FT. | 5.9389 ACRES |
| LOT 3: | 27,047 SQ. FT   | 0.6209 ACRES |
| R.O.W: | 5,729 SQ. FT.   | 0.1315 ACRES |
| TOTAL: | 357,626 SQ. FT. | 8.2100 ACRES |
|        |                 |              |

ELECTRIC - PUBLIC (CITY) GAS - PRIVATE - NICOR GAS **TELEPHONE - PRIVATE** CABLE - PRIVATE

UTILITY SERVICES TO EACH BUILDING SHALL BE PRIVATELY OWNED AND MAINTAINED

EXISTING ZONING UNINCORPORATED DUPAGE COUNTY: ZONE R-3 (SINGLE FAMILY) PROPOSED ZONING: CITY OF NAPERVILLE R-3A MEDIUM DENSITY MULTIPLE FAMILY - PUD

PART OF VACATED BURLINGTON AVENUE ACCORDING TO THE PLAT THEREOF RECORDED MAY 20, 2008 AS DOCUMENT NUMBER R2008-083423, AND THAT PART OF LAND VACATED IN PLAT OF VACATION RECORDED MAY 25, 2018 AS DOCUMENT NUMBER R2018-046338, IN DUPAGE COUNTY, ILLINOIS.