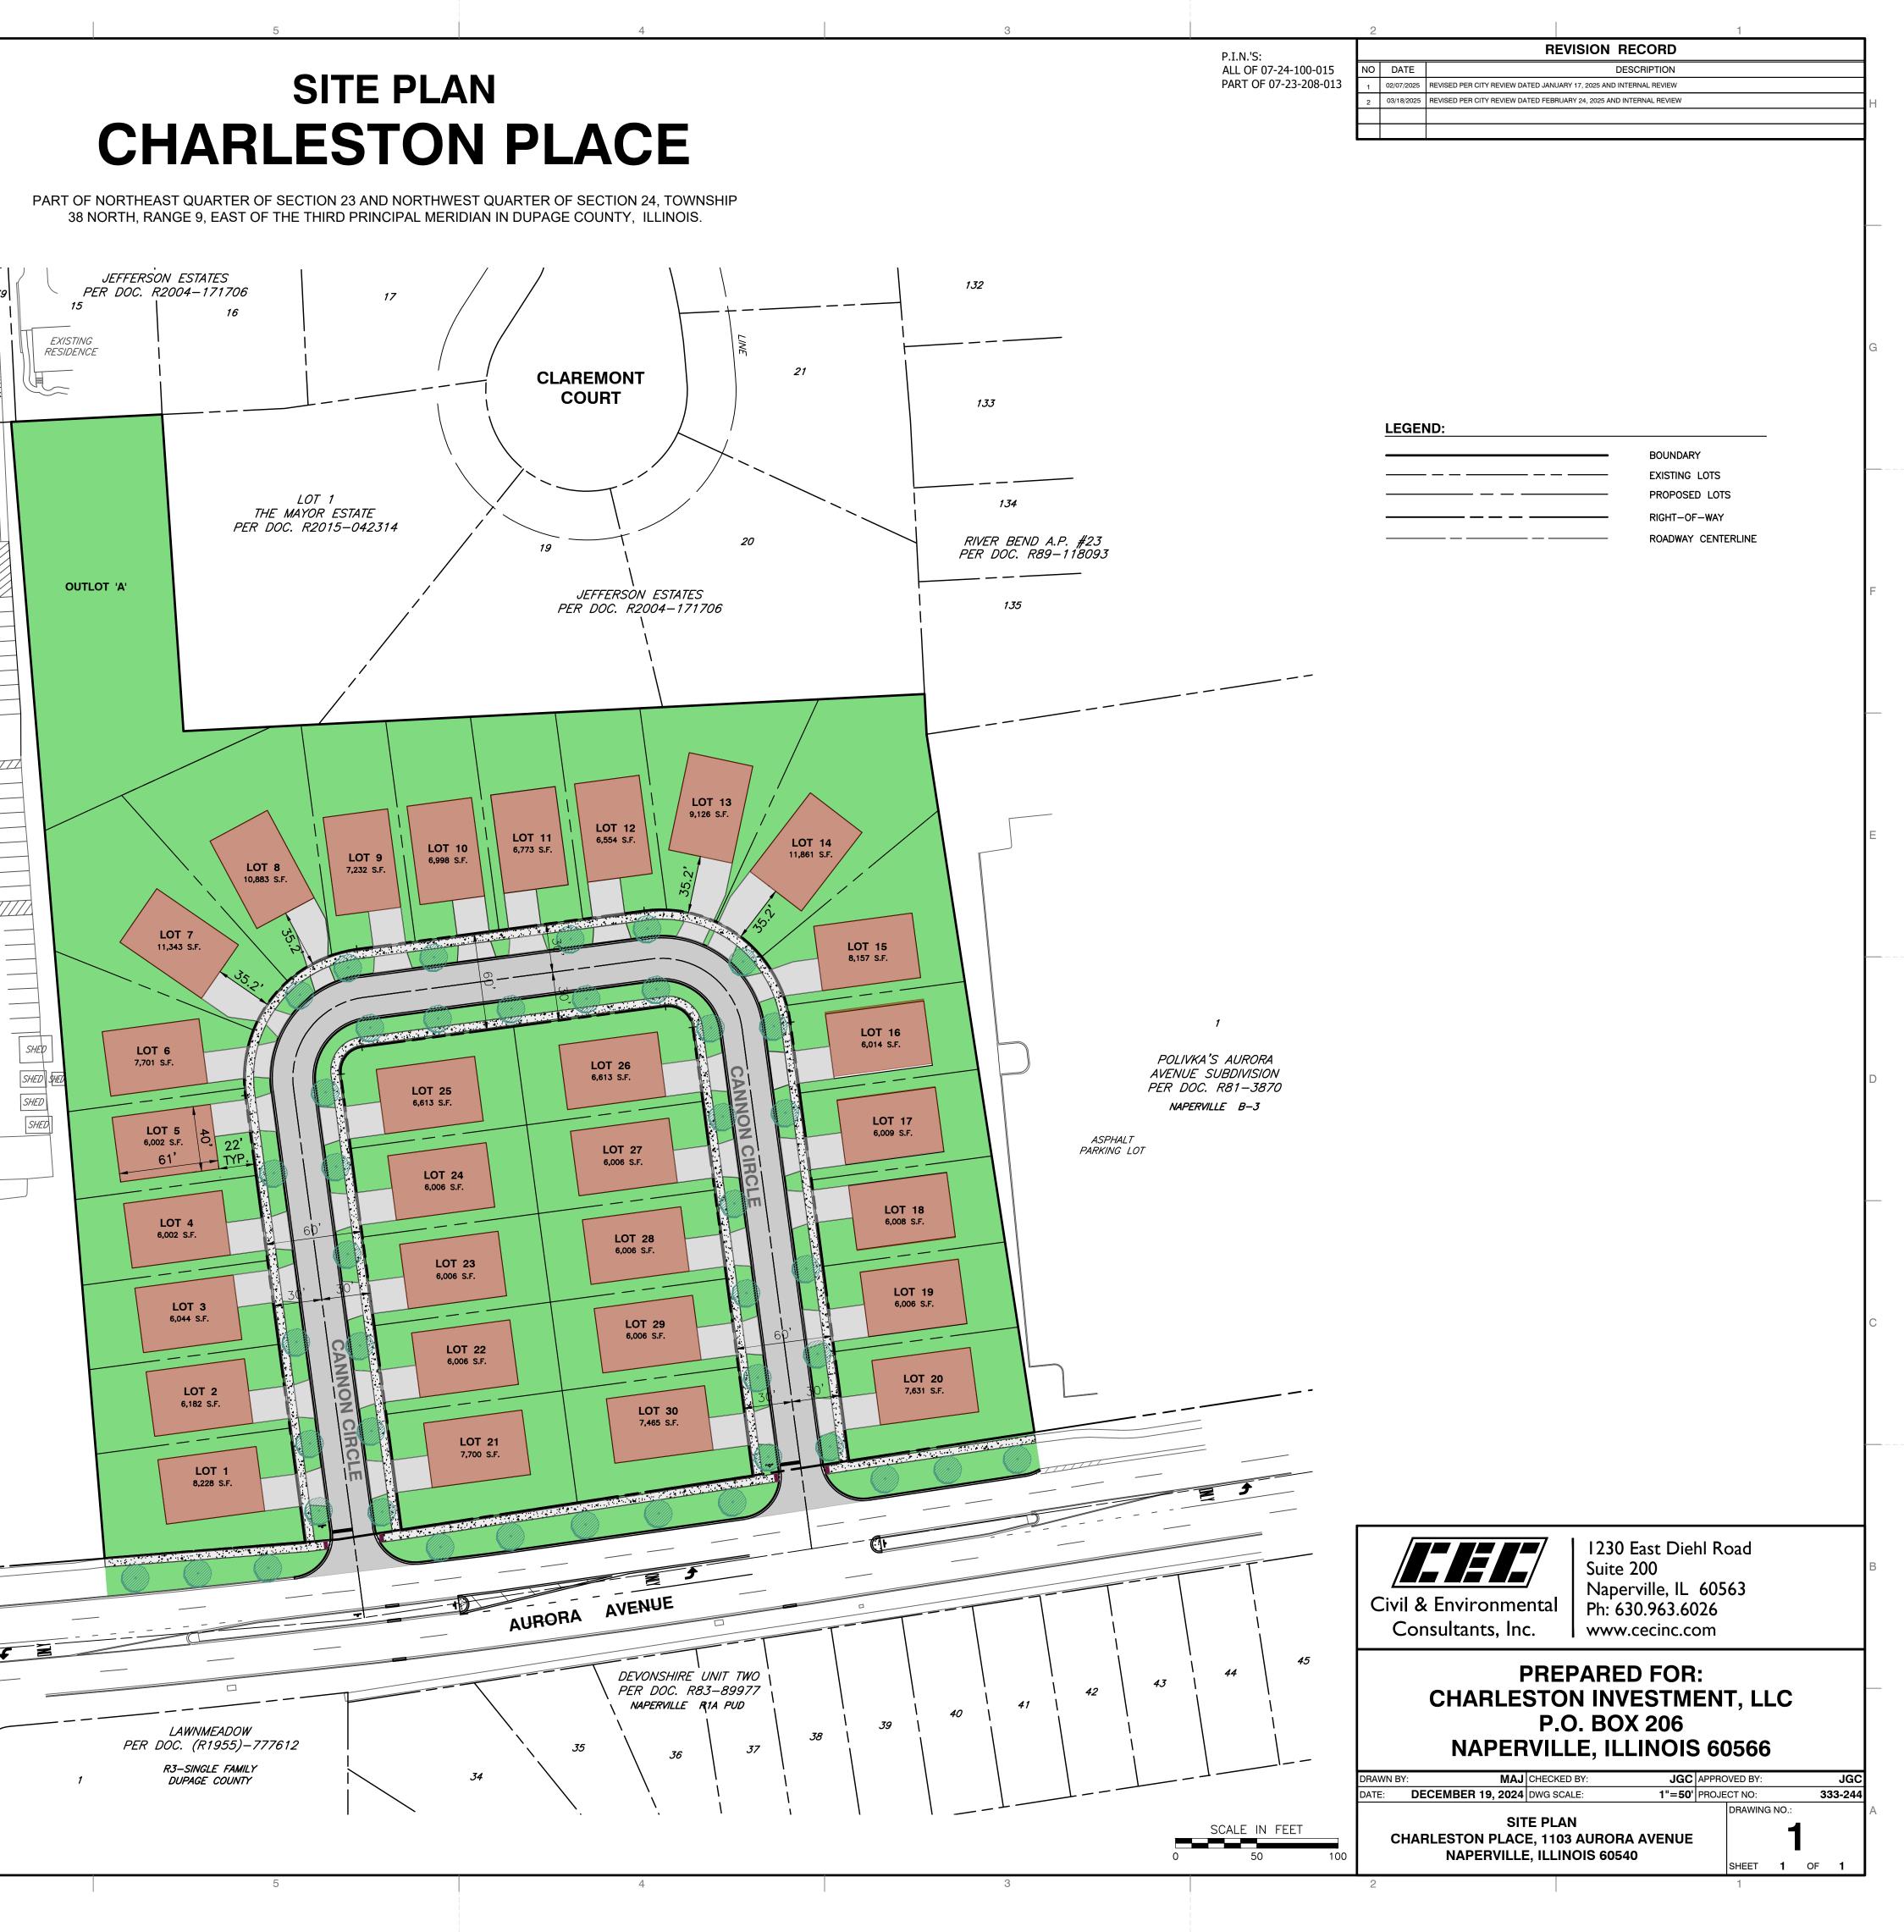

| Н |                                                                                                                                            |                                 |
|---|--------------------------------------------------------------------------------------------------------------------------------------------|---------------------------------|
|   | NORTH                                                                                                                                      |                                 |
|   |                                                                                                                                            | EXISTING                        |
| G |                                                                                                                                            |                                 |
|   |                                                                                                                                            |                                 |
| F | GROSS BOUNDARY AREA = $319,192$ SQUARE FEET (7.328± ACRES)<br>NET BOUNDARY AREA = $290,231$ SQUARE FEET (6.663± ACRES)                     |                                 |
|   | EXISTING ZONING = R1A (LOW DENSITY SINGLE-FAMILY RESIDENT<br>DISTRICT)<br>PROPOSED ZONING = TU (TRANSITIONAL USE DISTRICT)                 | ΓIAL                            |
|   | REQUIRED_SETBACKS:FRONT YARD SETBACKINTERIOR SIDE YARD SETBACKCORNER SIDE YARD SETBACKREAR YARD SETBACK= 10 FEETREAR YARD SETBACK= 25 FEET | 77777                           |
| E | PROPOSED_SETBACKS:FRONT_YARD_SETBACK= 22 FEETINTERIOR_SIDE_YARD_SETBACK= 6 FEETCORNER_SIDE_YARD_SETBACK= 15 FEETREAR_YARD_SETBACK= 25 FEET | ASPHALT —<br>PARKING LOT —<br>— |
|   | PROPOSED SINGLE-FAMILY LOTS = 30<br>MINIMUM LOT AREA = 6,000 SQUAR<br>MINIMUM LOT FRONTAGE (AT PROPOSED FRONT YARD) = 52 FEET              | E FEET                          |
|   |                                                                                                                                            | 1155 AURORA AVENUE              |
| D |                                                                                                                                            |                                 |

## SITE PLAN **CHARLESTON PLACE**

38 NORTH, RANGE 9, EAST OF THE THIRD PRINCIPAL MERIDIAN IN DUPAGE COUNTY, ILLINOIS.