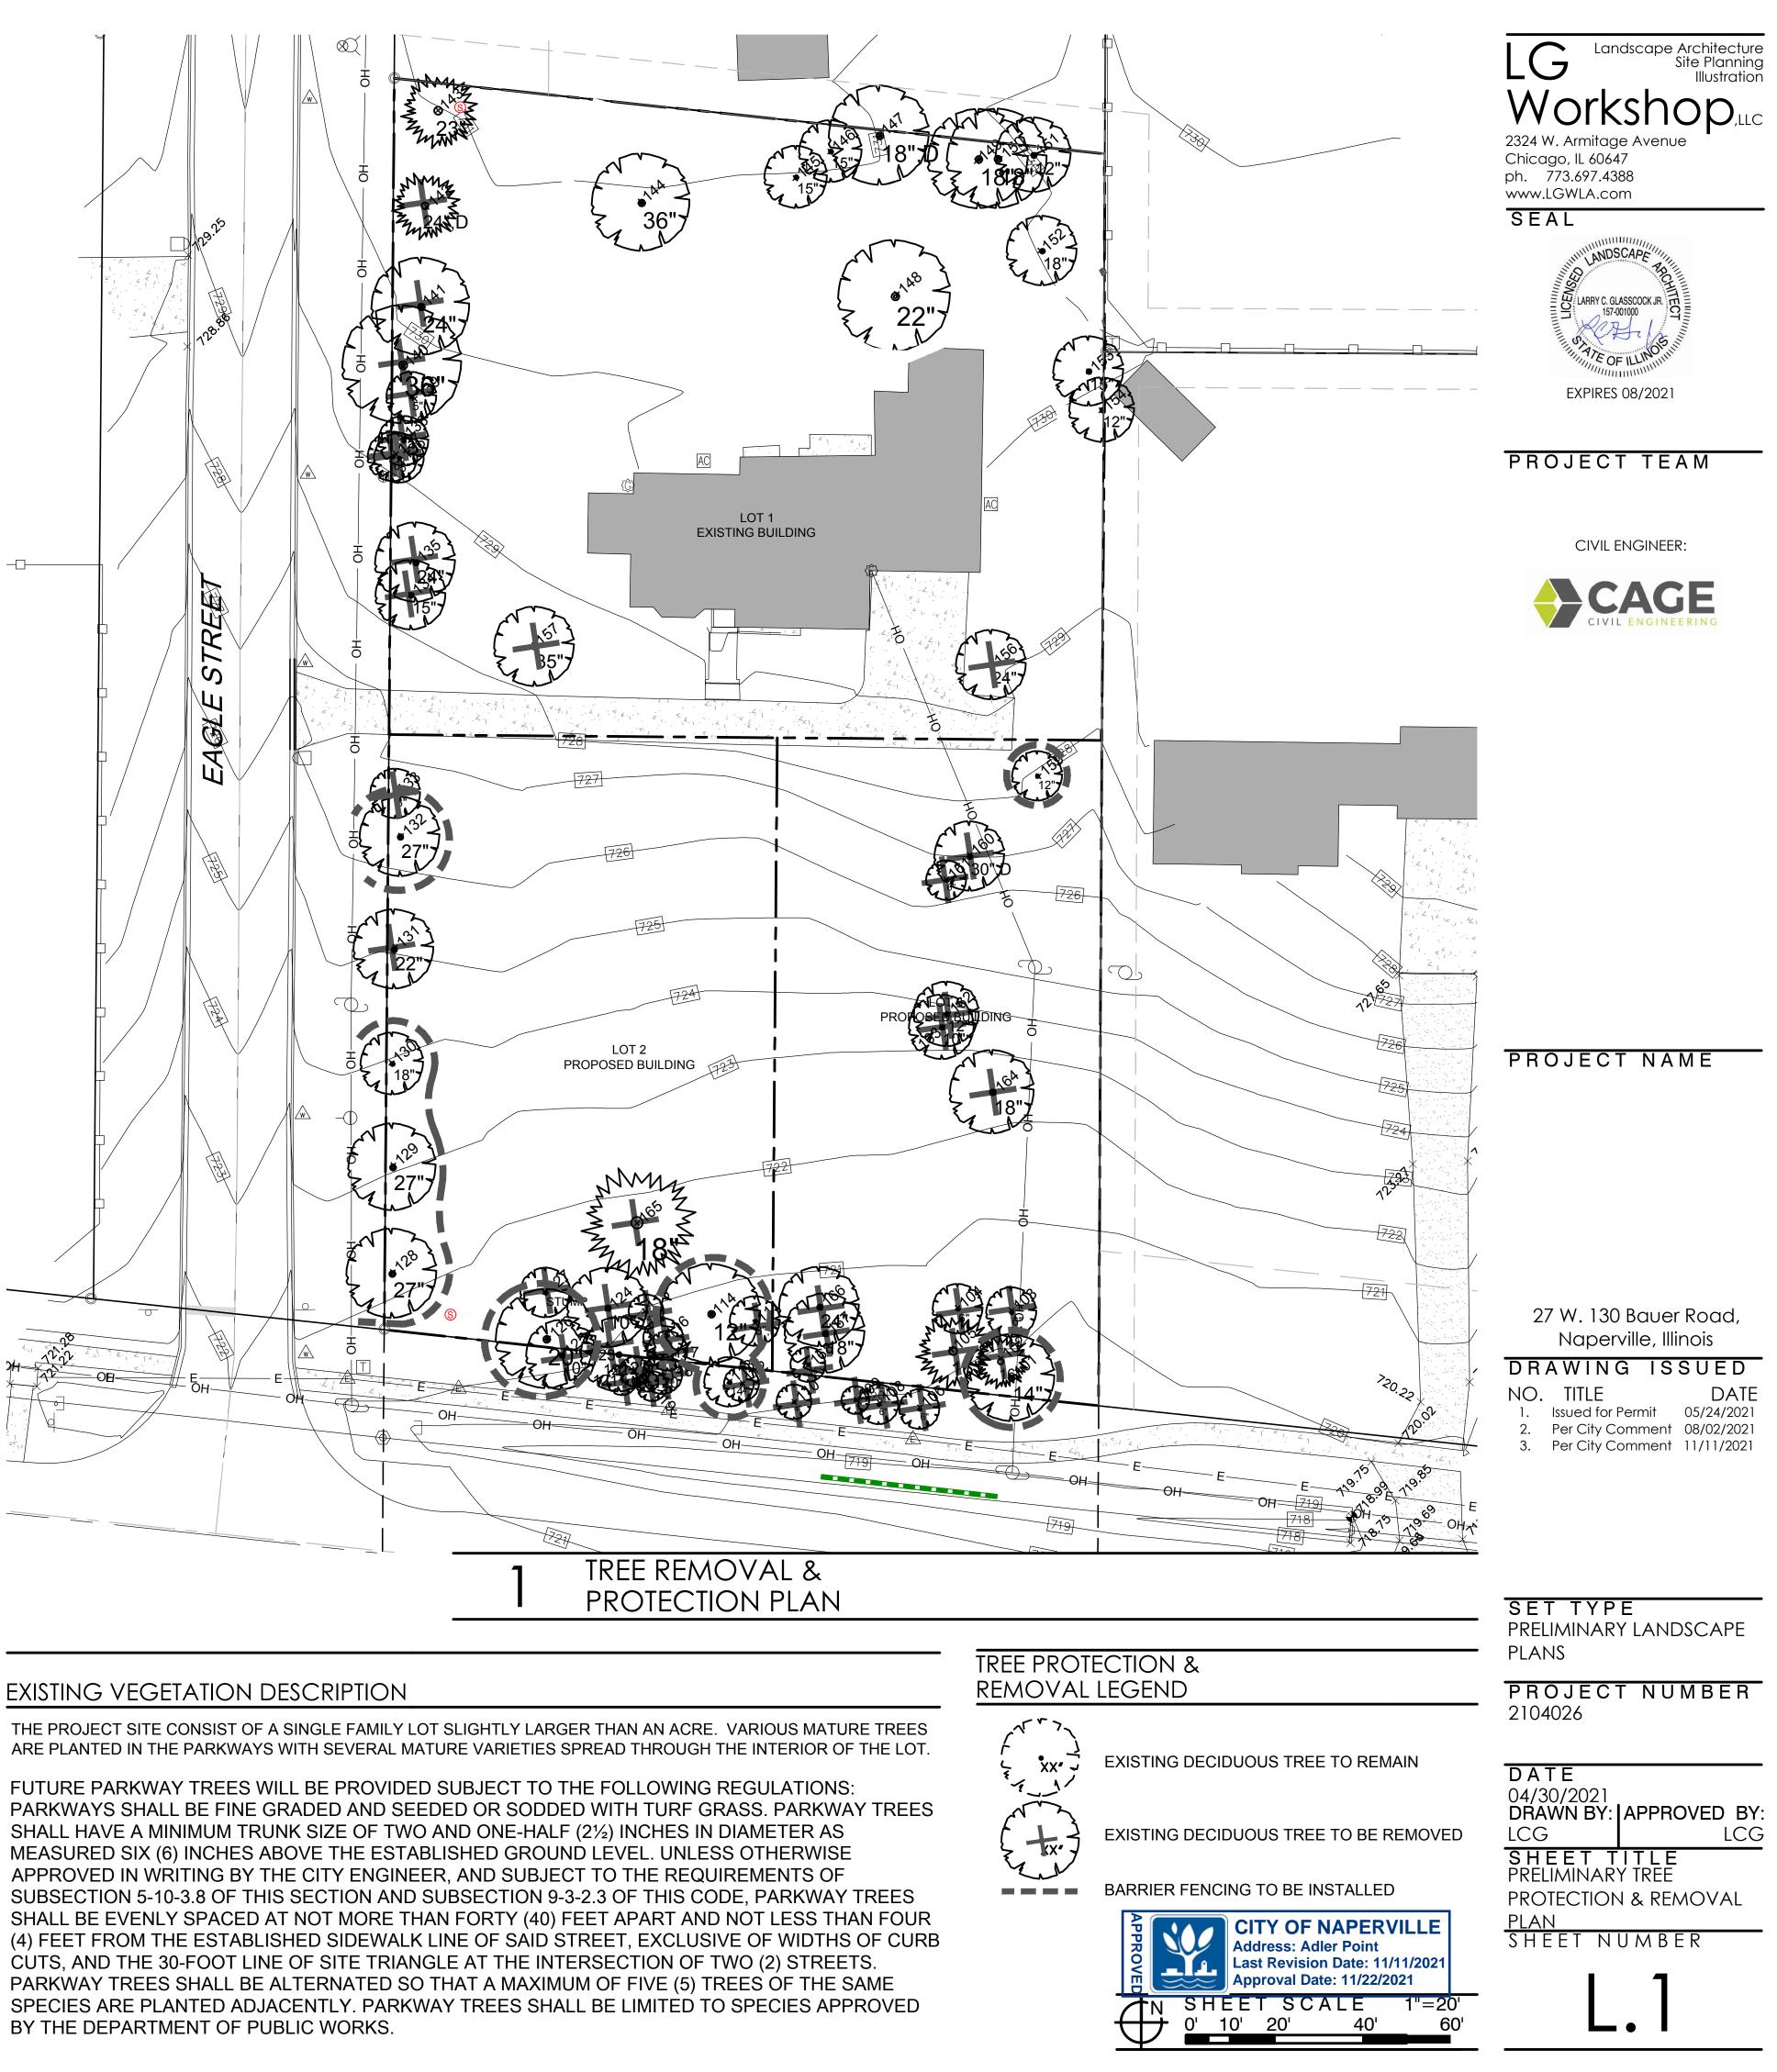

|            | Y OF              | EXISTING TREES                            |                        | -                                   |                                   |
|------------|-------------------|-------------------------------------------|------------------------|-------------------------------------|-----------------------------------|
| TREE #     | SIZE              | SCIENTIFIC NAME                           | COMMON NAME            | LOCATION                            | COMMENTS                          |
| 101        | 14"               | JUGLANS NIGRA                             | BLACK WALNUT           | SOUTHEAST                           | PROTECT                           |
| 102        | 16"               | PICEA PUNGENS                             | GREEN SPRUCE           | SOUTHEAST                           | REMOVE                            |
| 103        | 6"                | ULMUS PUMILA                              | SIBERIAN ELM           | SOUTHEAST                           | REMOVE                            |
| 104        | 6"                | ULMUS PUMILA                              | SIBERIAN ELM           | SOUTHEAST                           | REMOVE                            |
| 105        | 16"               | PICEA PUNGENS                             | GREEN SPRUCE           | SOUTHEAST                           | REMOVE                            |
| 106        | 6"                | CRATAEGOUS                                | BUCKTHORN              | SOUTHEAST                           | REMOVE                            |
| 108        | 4"                | CRATAEGOUS                                | BUCKTHORN              | SOUTHEAST                           | REMOVE                            |
| 109        | 4"                | CRATAEGOUS                                | BUCKTHORN              | SOUTHEAST                           | REMOVE                            |
| 110        | 4"                | CRATAEGOUS                                | BUCKTHORN              | SOUTHEAST                           | REMOVE                            |
| 111        | 8"                | DEAD STUMP                                | DEAD STUMP             | SOUTH                               | DEAD STUMP - REMOVE               |
| 112        | 4"                | CRATAEGOUS                                | BUCKTHORN              | SOUTH                               | REMOVE                            |
| 113        | 14"               | JUGLANS NIGRA                             |                        | SOUTHEAST                           | PROTECT                           |
| 114        | 12"               | JUGLANS NIGRA                             | BLACK WALNUT           | SOUTH                               | PROTECT<br>REMOVE                 |
| 115        | 4"                | CRATAEGOUS                                | BUCKTHORN              | SOUTHEAST                           | REMOVE                            |
| 116        | 4"                | CRATAEGOUS                                | BUCKTHORN              | SOUTHEAST                           | REMOVE                            |
| 117<br>118 | 4"<br>7"          | CRATAEGOUS                                | BUCKTHORN              | SOUTHWEST                           | REMOVE                            |
| 118        | 4"                | CRATAEGOUS                                | BUCKTHORN              | SOUTHWEST                           | REMOVE                            |
| 119        | 4"                | CRATAEGOUS<br>CRATAEGOUS                  | BUCKTHORN<br>BUCKTHORN | SOUTHWEST<br>SOUTHWEST              | REMOVE                            |
| 120        | 4"                |                                           | BUCKTHORN              | SOUTHWEST                           | REMOVE                            |
| 121        | 4"                | CRATAEGOUS<br>CRATAEGOUS                  | BUCKTHORN              | SOUTHWEST                           | REMOVE                            |
| 122        | 12"               | ACER NEGUNDO                              | BOX ELDER              | SOUTHWEST                           | REMOVE- WEED TREE                 |
| 123        | 12                | JUGLANS NIGRA                             | BLACK WALNUT           | SOUTHWEST                           | PROTECT                           |
| 125        | 10"               | ACER NEGUNDO                              | BOX ELDER              | SOUTHWEST                           | REMOVE- WEED TREE                 |
| 126        | 20"               | JUGLANS NIGRA                             | BLACK WALNUT           | SOUTHWEST                           | PROTECT                           |
| 120        | 8"                | DEAD STUMP                                | DEAD STUMP             | SOUTHWEST                           | DEAD STUMP - REMOVE               |
| 128        | 27"               | ACER PLATANOIDES                          | NORWAY MAPLE           | SOUTHWEST                           | TOPPED TREE - PROTECT             |
| 129        | 27"               | ACER PLATANOIDES                          | NORWAY MAPLE           | SOUTHWEST                           | PROTECT                           |
| 130        | 18"               | ACER PLATANOIDES                          | NORWAY MAPLE           | SOUTHWEST                           | PROTECT                           |
| 131        | 22"               | ACER PLATANOIDES                          | NORWAY MAPLE           | WEST                                | REMOVE                            |
| 132        | 27"               | ACER SACCHARINUM                          | SILVER MAPLE           | WEST                                | PROTECT                           |
| 133        | 3"                | CRATAEGOUS                                | BUCKTHORN              | WEST                                | CROWDED REMOVE                    |
| 134        | 15"               | ULMUS PUMILA                              | SIBERIAN ELM           | WEST                                | REMOVE                            |
| 135        | 24"               | ULMUS PUMILA                              | SIBERIAN ELM           | WEST                                | REMOVE                            |
| 136        | 6"                | CRATAEGOUS                                | BUCKTHORN              | WEST                                | REMOVE                            |
| 137        | 5"                | CRATAEGOUS                                | BUCKTHORN              | WEST                                | REMOVE                            |
| 138        | 4"                | CRATAEGOUS                                | BUCKTHORN              | WEST                                | REMOVE                            |
| 139        | 5"                | CRATAEGOUS                                | BUCKTHORN              | NORTHWEST                           | REMOVE                            |
| 140        | 36"               | ULMUS PUMILA                              | SIBERIAN ELM           | NORTHWEST                           | REMOVE                            |
| 141        | 24"               | ULMUS PUMILA                              | SIBERIAN ELM           | NORTHWEST                           | REMOVE                            |
| 142        | 24"               | DEAD STUMP                                | DEAD STUMP             | NORTHWEST                           | DEAD STUMP - REMOVE               |
| 143        | 23"               | PICEA PUNGENS                             | GREEN SPRUCE           | NORTHWEST                           | PROTECT                           |
| 144        | 36"               | QUERCUS RUBRA                             | NORTHERN RED OAK       | NORTH                               | PROTECT                           |
| 145        | 15"               | ACER PLATANOIDES                          | NORWAY MAPLE           | NORTH                               | PROTECT                           |
| 146        | 15"               | MORUS ALBA                                | RUSSIAN MULBERRY       | NORTHEAST                           | PROTECT                           |
| 147        | 18"               | ULMUS PUMILA                              | SIBERIAN ELM           | NORTHEAST                           | PROTECT                           |
| 148        | 22"               | ACER PLATANOIDES                          | NORWAY MAPLE           | NORTHEAST                           | PROTECT                           |
| 149        | 18"               | PRUNUS SEROTINA                           | BLACK CHERRY           | NORTHEAST                           | PROTECT                           |
| 150        | 18"               | PRUNUS SEROTINA                           | BLACK CHERRY           | NORTHEAST                           | PROTECT                           |
| 151        | 12"               | ACER SACCHARINUM                          | SILVER MAPLE           | NORTHEAST                           | PROTECT                           |
| 152        | 18"               | ACER SACCHARINUM                          | SILVER MAPLE           | NORTHEAST                           | PROTECT                           |
| 153        | 15"               | JUGLANS NIGRA                             | BLACK WALNUT           | NORTHEAST                           | PROTECT                           |
| 154        | 12"               | MORUS NIGRA                               | BLACK MULBERRY         | NORTHEAST                           | PROTECT                           |
| 156        | 24"               | ACER PLATANOIDES                          | NORWAY MAPLE           | NORTHEAST                           | REMOVE                            |
| 157        | 35"               | ACER PLATANOIDES                          | NORWAY MAPLE           | WEST                                | DAMAGED - REMOVE                  |
| 159        | 12"               | MORUS NIGRA                               | BLACK MULBERRY         | EAST                                | PROTECT                           |
| 160        | 30"               |                                           | DEAD STUMP             | EAST                                | DEAD STUMP - REMOVE               |
| 161        | 6"                | MORUS NIGRA                               | BLACK MULBERRY         | EAST                                | REMOVE                            |
| 162        | 12"               | MORUS ALBA                                |                        | EAST                                | REMOVE                            |
| 163        | 10"               | MORUS NIGRA                               | BLACK MULBERRY         | EAST                                | REMOVE                            |
| 164        | 18"               | MALUS PUMILA                              | PARADISE APPLE         | EAST                                | REMOVE                            |
| a / 1 /    | 18"               | PICEA PUNGENS                             | GREEN SPRUCE           | SOUTHWEST                           | DEAD - REMOVE                     |
| 165        | <b>•</b> • • •    |                                           |                        |                                     |                                   |
| 166        | 24"               | ACER PLATANOIDES                          |                        | SOUTHEAST                           | REMOVE                            |
|            | 24"<br>18"<br>15" | ACER PLATANOIDES<br>JUGLANS NIGRA<br>DEAD | BLACK WALNUT           | SOUTHEAST<br>SOUTHEAST<br>SOUTHEAST | REMOVE<br>REMOVE<br>DEAD - REMOVE |

## TREE PROTECTION & **REMOVAL NOTES**

CONTRACTOR SHALL OBTAIN ALL NECESSARY STATE AND LOCAL PERMITS AND PERMISSIONS TO PRUNE, REMOVE, AND/OR TRANSPLANT ANY TREES ON SITE.

- 2. DEAD AND DYING MATERIAL ON THE SITE SHALL BE REMOVED OR PRUNED. MATERIALS NOT LABELED ON THE PROTECTION PLAN SHALL BE BROUGHT TO THE ATTENTION OF THE LANDSCAPE ARCHITECT FOR REMEDIATION.
- 3. DURING CONSTRUCTION EXISTING TREES OVER FOUR INCHES IN CALIPER SHALL BE PROTECTED WITH BARRIER FENCING. SEE HTTPS://WWW.NAPERVILLE.IL.US/CONTENTASSETS/4160BB766F174B31BA5056871EEDB7E6/STANDARD-DETAILS-SECTION-700.PDF FOR DETAIL 790.10 FOR NAPERVILLE'S STANDARD TREE PRESERVATION DETAIL.
- 4. BARRIER FENCING SHOWN ON THE PLAN IS APPROXIMATE. CONTRACTOR SHALL ADJUST LOCATION OF BARRIER TO POSITION **OUTLINED IN COMMENT 4.**
- 5. NO EXCESS SOIL OR ADDITIONAL FILL, BUILDING MATERIALS OR DEBRIS SHALL BE PLACED WITHIN THE PROTECTIVE BARRIER.
- 6. NO VEHICLES OR HEAVY MACHINERY SHALL BE ALLOWED TO WORK WITHIN THE BARRIER AREA.
- 7. NO ATTACHMENTS OR WIRES, OTHER THAN PROTECTIVE GUY WIRES, SHALL BE ATTACHED TO ANY OF THE TREES WHICH ARE WITHIN PROTECTIVE BARRIER.
- 8. STUMPS OR TREE REMAINS NOT TO BE FULLY EXCAVATED SHALL BE REMOVEED. A STUMP GRINDER SHALL BE USED TO REMOVE ALL REMAINING ROOTS AND WOODY MATERIAL. WITHIN A 24" RADIUS OF THE TREE TRUNK TO MIN. 6" BELOW GRADE. DISTURBED AREA SHALL BE BACKFILLED WITH COMPACTED TOPSOIL TO MEET SURROUNDING GRADES.

## **EXISTING VEGETATION DESCRIPTION**

SHALL HAVE A MINIMUM TRUNK SIZE OF TWO AND ONE-HALF (2<sup>1</sup>/<sub>2</sub>) INCHES IN DIAMETER AS APPROVED IN WRITING BY THE CITY ENGINEER, AND SUBJECT TO THE REQUIREMENTS OF BY THE DEPARTMENT OF PUBLIC WORKS.