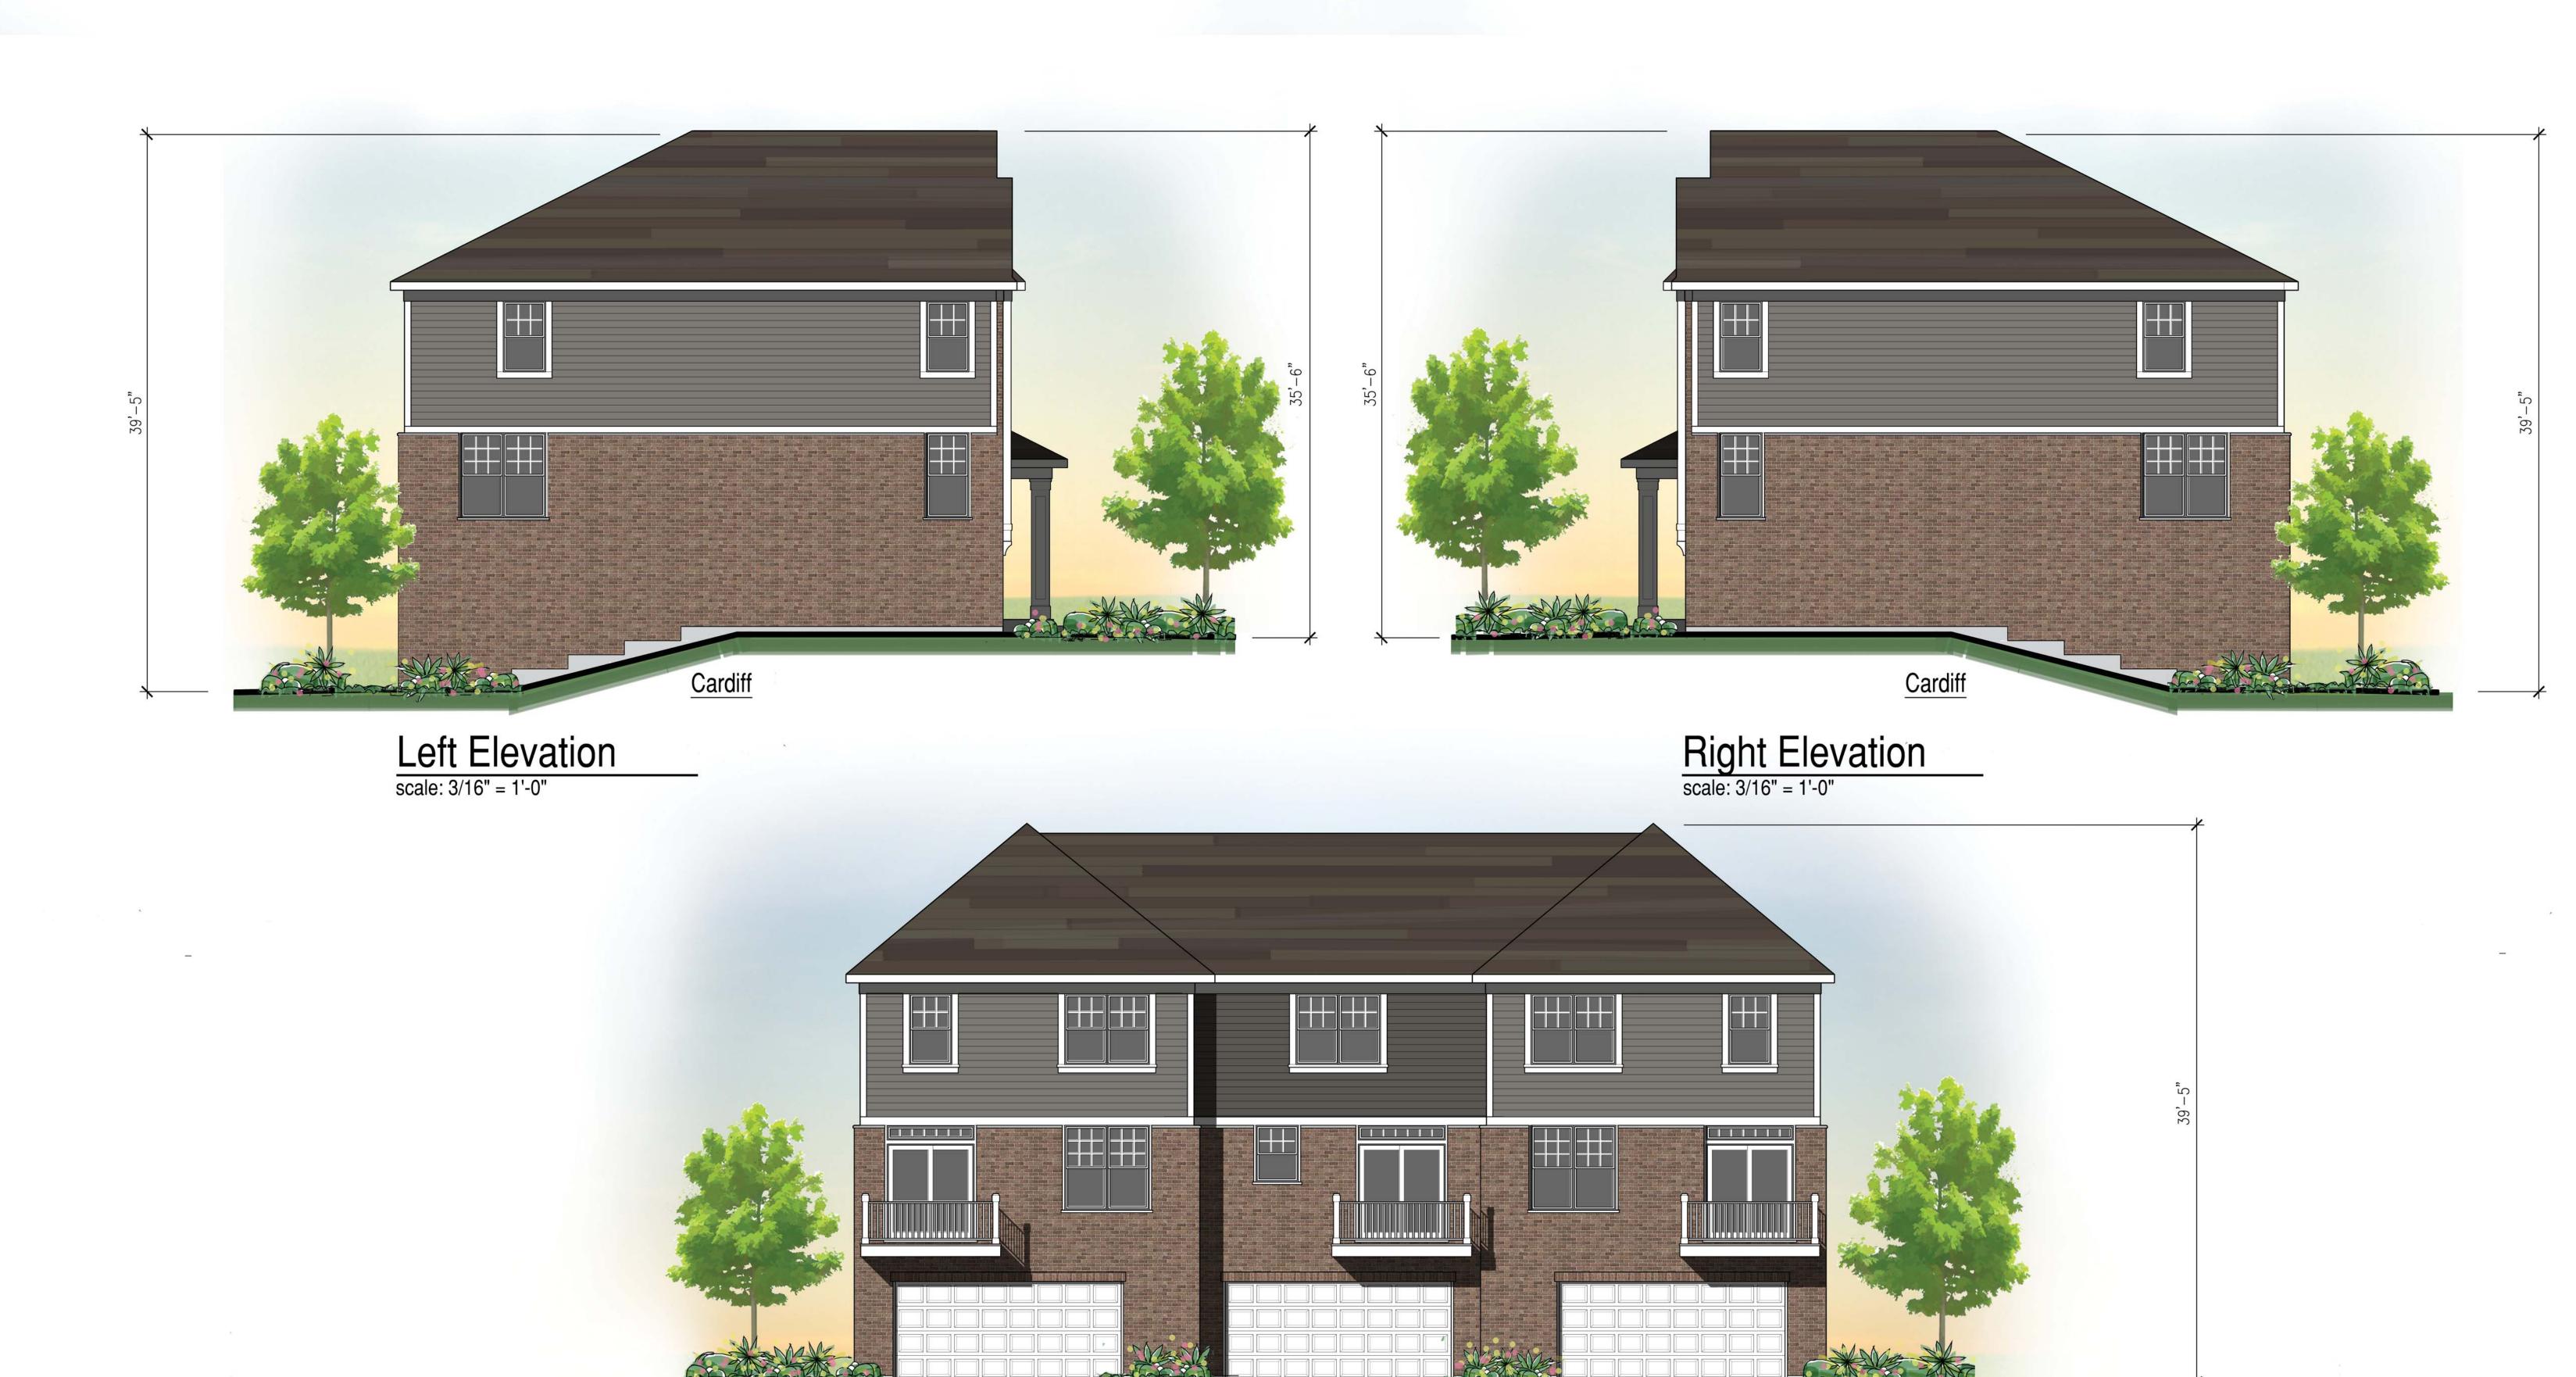

## Bauer Place

Naperville, IL

Rear Elevation
scale: 3/16" = 1'-0"

Cardiff

## Bauer Place

Cardiff

Clark-1

Naperville, IL