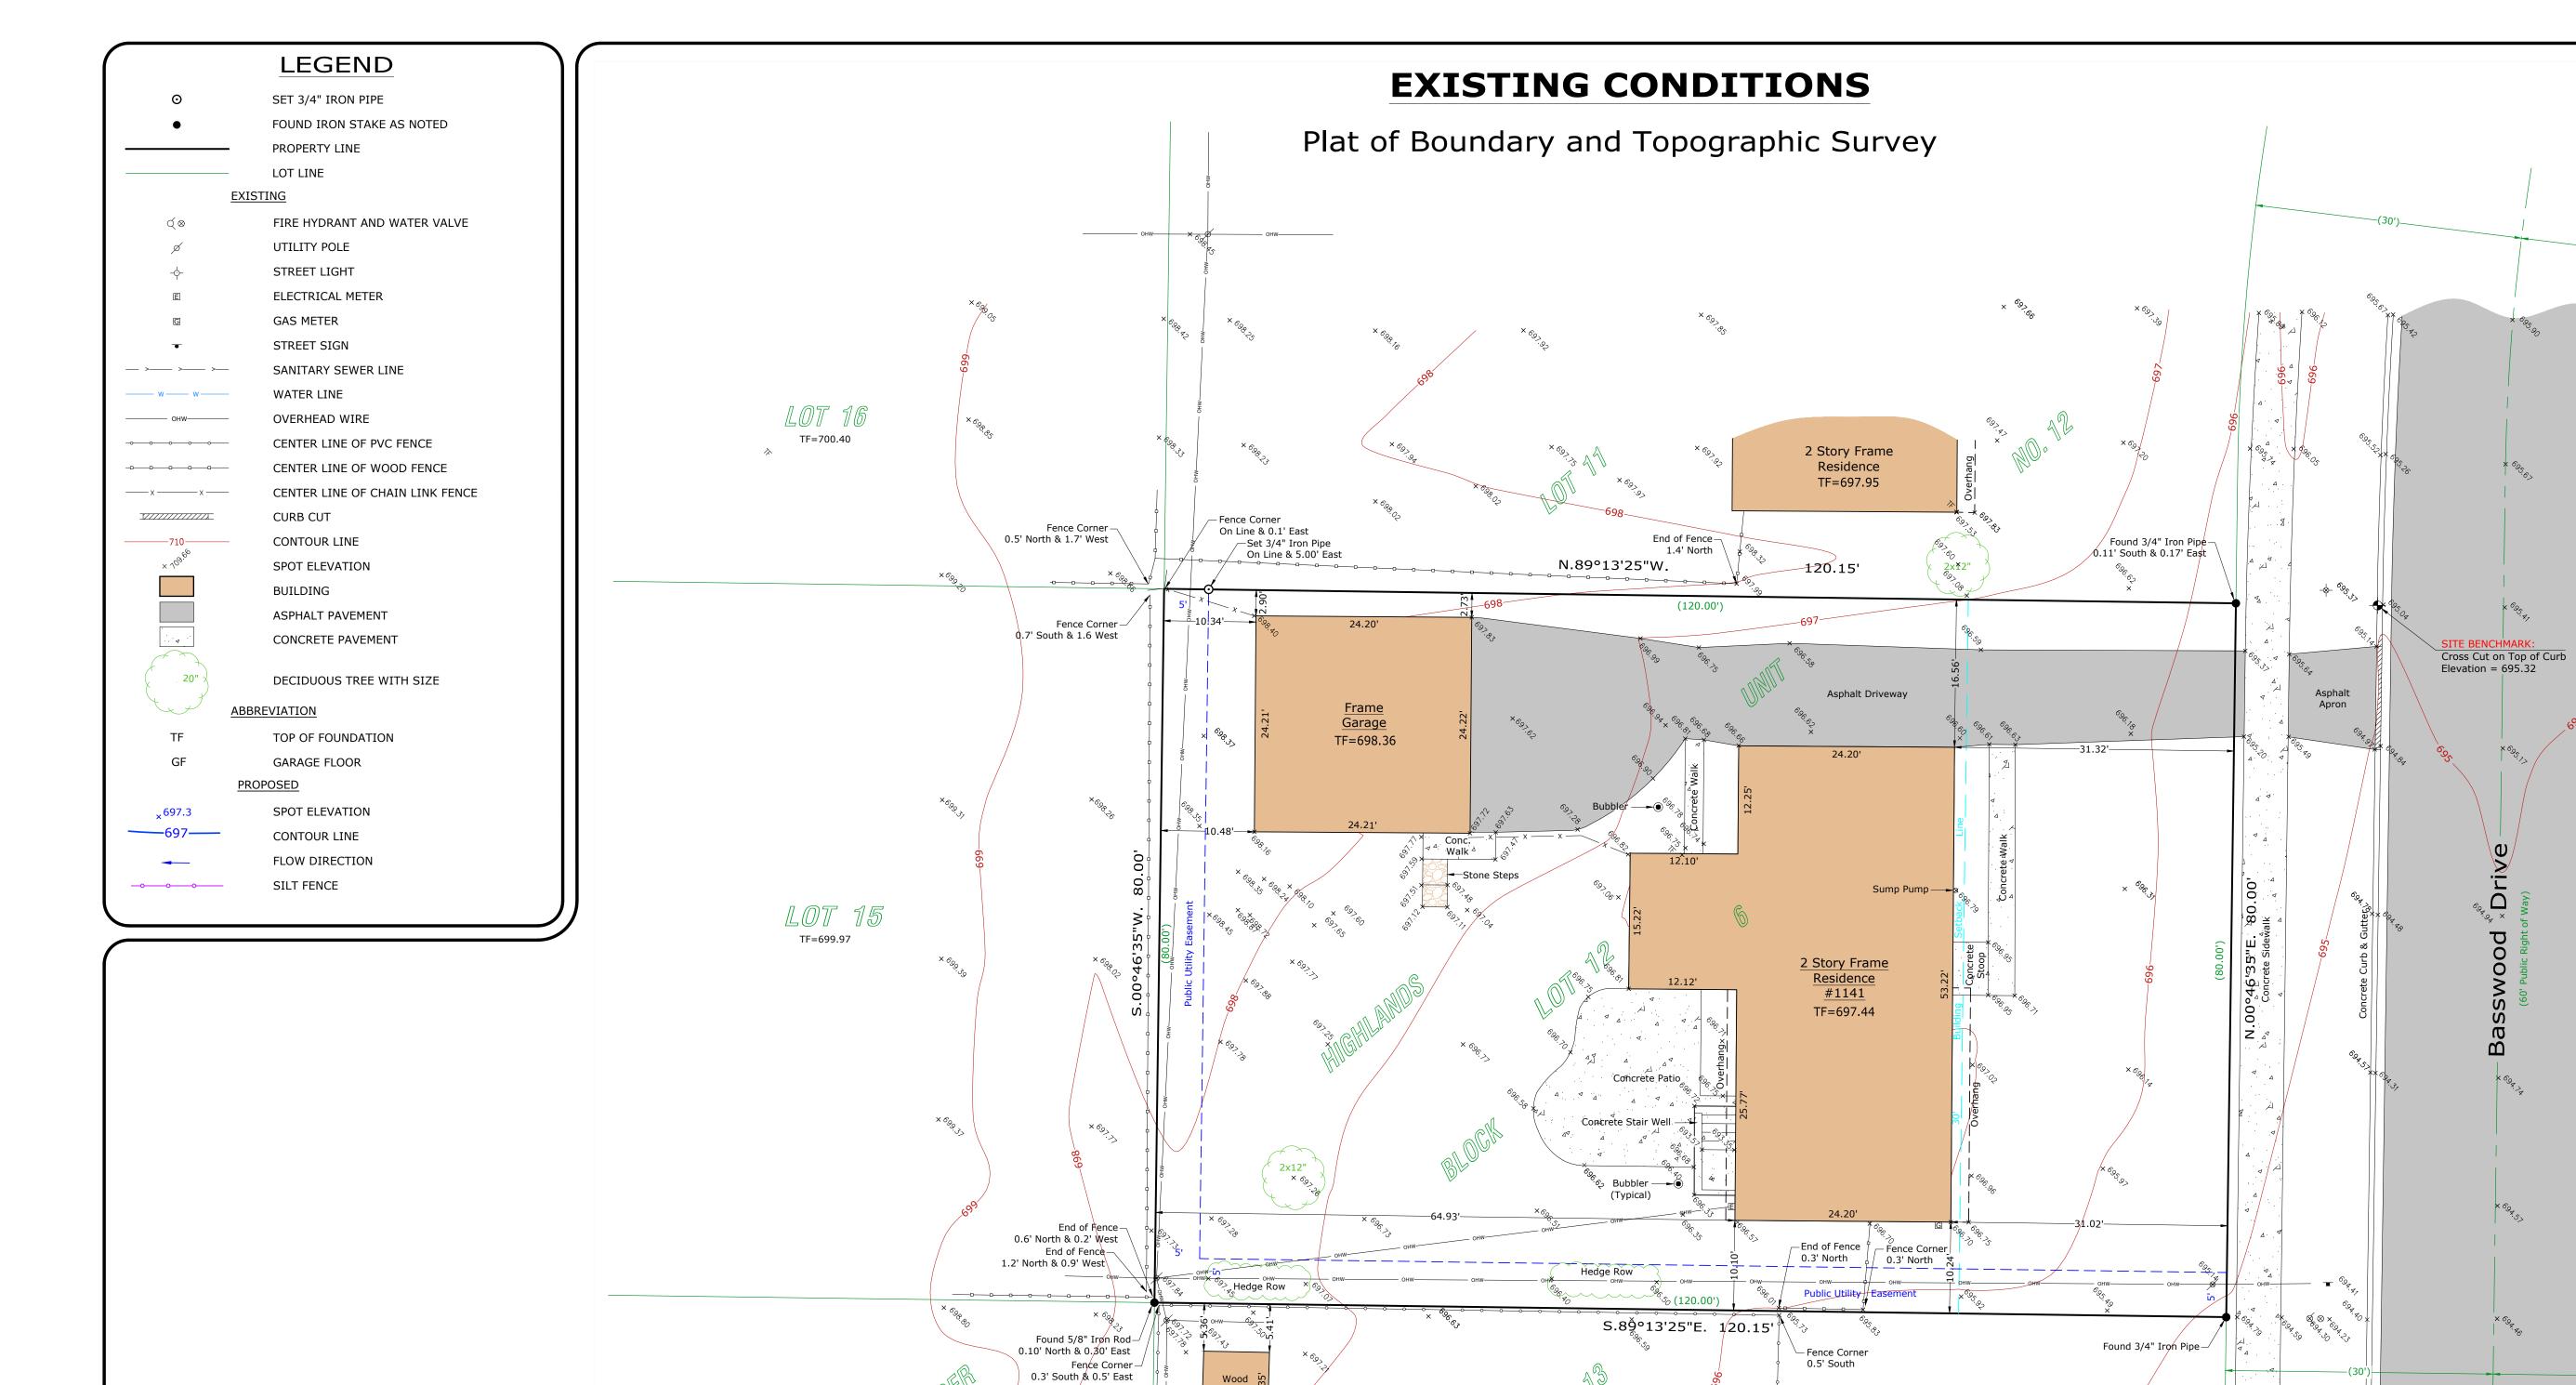

2 Story Frame Residence TF=696.10

(Full of Water)
Top of Pipe = 691.34

**PRELIMINARY** 

PREPARED FOR: Matthew Crary 1141 Basswood Drive Naperville, IL 60540 REVISION NO. DATE 1. 04/23/2024 FIELD SURVEY COMPLETED 2. 10/30/2024 ISSUED PRELIMINARY PLAN FOR REVIEW AND COMMENT

## BENCHMARK INFO

SOURCE BENCHMARK: NGS MONUMENT DESIGNATION - 525 - AA3778 STATE/COUNTY - IL / DU PAGE USGS QUAD - NORMANTOWN (2018)

ELEVATION = 704.05 (NAVD88)

ASM Consultants, Inc. 16 E Wilson St - Batavia IL 60510 (630) 879-0200 - advanced@advct.com Professional Design Firm #184-006014 expires 4/30/2025 © COPYRIGHT 2024, ASM CONSULTANTS, INC. ALL RIGHTS RESERVED

SITE DESIGNATION INFORMATION: PROJECT NO.

1141 BASSWOOD DRIVE NAPERVILLE, IL 60540

DRAWN BY: EM CHECKED BY: CSJ & NL

676059(P2)

SP-2 SHEET 2 OF 4

24" X 36" PRINT IS THE FULL SCALE FORMAT OF THIS SURVEY.

ANY OTHER SIZE IS AT AN ADJUSTED SCALE.