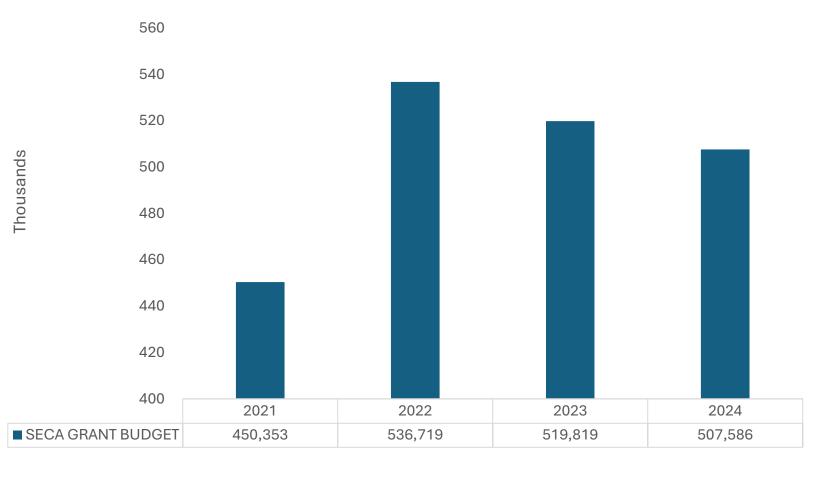

# City Services Budget

Dept Submissions – Grant Funded Projects

- Represent estimates submitted by departments each year *Grant funded events only*
- Estimates are costs for personnel and equipment required to staff the event
- Not all events are staffed by all departments
- Budget changes reflect the number of events requesting city services each year

## Budget by year and department

\*Dept Submissions – Grant funded projects

- Budgets are estimates submitted by each department, not the actual passed by SECA/CC for submissions
- Extensions of prior events (e.g. Soul Fest and The Salute)
- Increased personnel, hours, and equipment for Fire services contributed to Fire increase in 2022

### Program Request/ Funding Overtime

|                                          | 2021      | 2022      | 2023      | 2024      |
|------------------------------------------|-----------|-----------|-----------|-----------|
| Departments<br>Budget Submission         | \$450,353 | \$536,719 | \$519,819 | \$507,586 |
| Organizations<br>Request from SECA       | \$551,514 | \$495,487 | \$500,274 | \$516,204 |
| Unified Recommendation for City Services | \$378,716 | \$417,321 | \$417,612 | \$431,423 |
| Total City Services costs for events*    | \$241,233 | \$446,683 | \$468,002 | \$508,295 |