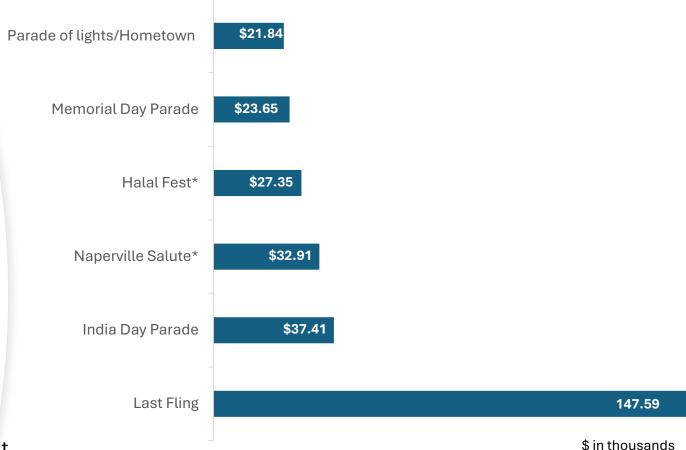

\$ in thousands

\*A breakdown of approved funding per department is not available

 Percentage factor represents event costs as a percentage of entire SECA Grant program Grant funded
Events with the highest average cost for City services

- Represent the 4-year average cost of each event
- Last fling costs do not include amounts paid from the F/B Fund to external entities for coverage assistance (City of Aurora, Kendall County, etc.)
- \*Halal Fest only had City services in 2024, costs exceeded the average of other events
- \*Salute includes the Fireworks costs