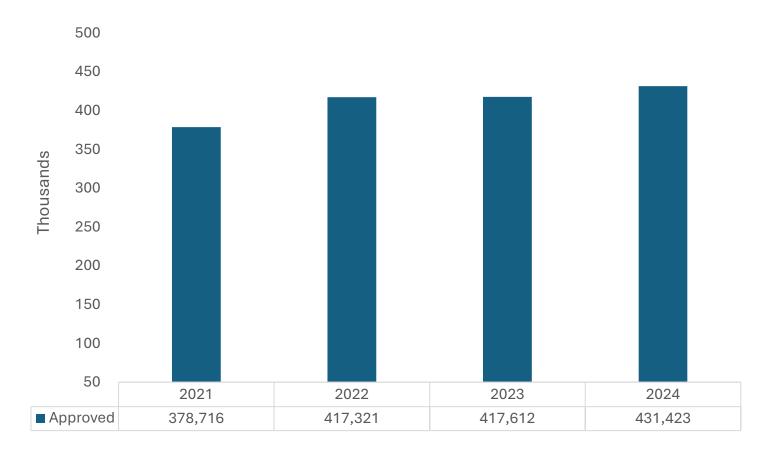

# City Services Unified Recommendation

- Amounts approved by City Council for organizations based on requests for City Services Only
- Budget changes are based on the Council's unified approval of funding requests
- Breakdown of approved funding per department is not available

### Program Request/ Funding Overtime

|                                          | 2021      | 2022      | 2023      | 2024      |
|------------------------------------------|-----------|-----------|-----------|-----------|
| Departments<br>Budget Submission         | \$450,353 | \$536,719 | \$519,819 | \$507,586 |
| Organizations<br>Request from SECA       | \$551,514 | \$495,487 | \$500,274 | \$516,204 |
| Unified Recommendation for City Services | \$378,716 | \$417,321 | \$417,612 | \$431,423 |
| Total City Services costs for events*    | \$241,233 | \$446,683 | \$468,002 | \$508,295 |