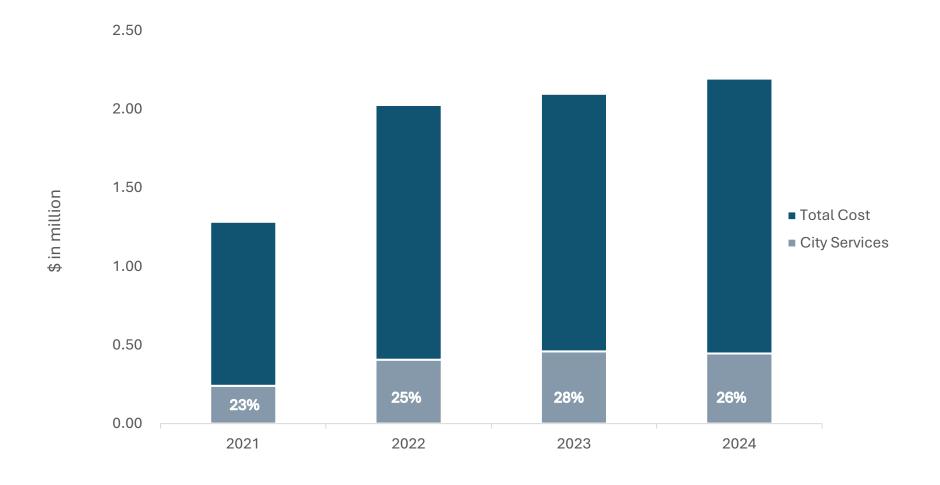

\$ in thousands

\*A breakdown of approved funding per department is not available

 Percentage factor represents event costs as a percentage of entire SECA Grant program Grant funded
Events with the highest average cost for City services

### Program Request/ Funding Overtime

|                                          | 2021      | 2022      | 2023      | 2024      |
|------------------------------------------|-----------|-----------|-----------|-----------|
| Departments<br>Budget Submission         | \$450,353 | \$536,719 | \$519,819 | \$507,586 |
| Organizations<br>Request from SECA       | \$551,514 | \$495,487 | \$500,274 | \$516,204 |
| Unified Recommendation for City Services | \$378,716 | \$417,321 | \$417,612 | \$431,423 |
| Total City Services costs for events*    | \$241,233 | \$446,683 | \$468,002 | \$508,295 |

## Program Request/ Funding Overtime – Notes to consider

- Beginning in 2022 actual event costs have consistently exceeded the unified recommended funding
- Increasing event costs mainly seen in the Public Safety area for additional security measures – added after request/ approved submissions
- General fluctuations in the department's submission stem from prior year requirements for recurring events.
- New event costs are estimated based on the event scale (location, estimated number of attendees, etc.)