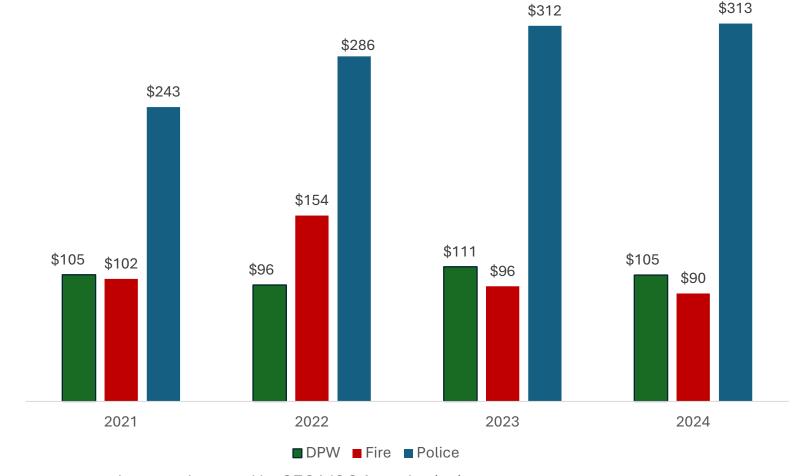

#### **Event cost by Department**

Actual event costs by department per year per event are included in the accompanying spreadsheet

|                                         |             |            | 202        | 21         |                       |             |            | 2022       |            |                       |             |            | 2023       |            |                       |            |            | 20         | 24         |                       |
|-----------------------------------------|-------------|------------|------------|------------|-----------------------|-------------|------------|------------|------------|-----------------------|-------------|------------|------------|------------|-----------------------|------------|------------|------------|------------|-----------------------|
| Event Name De                           | Dept Budget | Org Req    | Funding    | Event Cost | Event<br>over/(under) | Dept Budget | Org Req    | Funding    | Event Cost | Event<br>over/(under) | Dept Budget | Org Req    | Funding    | Event Cost | Event<br>over/(under) | Dept Bud   | Org Req    | Funding    | Event Cost | Event<br>over/(under) |
| All Hallows Eve                         | 2,571.00    | 2,571.00   | 1,905.00   | 1,951.20   | 46.20                 | 2,620.00    | =          | -          |            | \$0.00                | 4,054.00    |            |            | Billable   |                       |            |            |            |            |                       |
| Characters on Water Street              | -           | -          | -          | -          | 0.00                  |             |            |            |            | \$0.00                | 345.00      |            | -          | 351.85     | \$351.85              | 1,718.00   | 1,718.00   | 1,718.00   | 530.30     | (\$1,187.70)          |
| Downtown Naperville Halloween Hop (DN   | 1,600.00    | -          | -          |            | 0.00                  | 1,608.00    | =          | -          | 1,385.22   | \$1,385.22            | 2,057.00    | 2,054.00   | 1,941.00   | 2,527.34   | \$586.34              | 3,883.00   | 3,883.00   | 3,883.00   | 3,128.57   | (\$754.43)            |
| Fine Art & Artisan Fair                 | 1,322.00    | 1,323.00   | 1,112.00   | 2,319.88   | 1,207.88              | 4,904.00    | 4,904.00   | 4,229.00   | 4,291.15   | \$62.15               | 4,964.00    | 4,964.00   | 4,211.00   | 4,429.05   | \$218.05              | 5,059.00   | 5,059.00   | 4,890.00   | 4,919.18   | \$29.18               |
| Glow Run                                | 12,479.00   | 12,480.00  | 10,000.00  | -          | (10,000.00)           | 12,729.00   | 14,729.00  | 11,279.00  | 12,355.95  | \$1,076.95            | 13,426.00   | 13,426.00  | 9,870.00   | 12,911.81  | \$3,041.81            |            |            |            |            | \$0.00                |
| Holiday Parade of Lights                | -           | 15,516.00  | -          |            | 0.00                  | 14,493.00   | 15,334.00  | 15,334.00  | 19,371.07  | \$4,037.07            | 16,447.00   | 16,477.00  | 14,350.00  | 22,811.91  | \$8,461.91            | 21,246.00  | 21,246.00  | 18,580.00  | 23,337.89  | \$4,757.89            |
| Home front                              | 6,186.00    | 3,967.00   | 3,000.00   | -          | (3,000.00)            | -           |            |            |            | \$0.00                |             |            |            |            | \$0.00                |            |            |            |            | \$0.00                |
| Howlin @ the moon                       | 1,649.00    | 1,240.00   | 915.00     | 7,621.26   | 6,706.26              | 1,696.00    | -          | =          |            | \$0.00                | 9,025.00    |            |            |            | \$0.00                |            |            |            |            | \$0.00                |
| India Day Parade and Celebration        | 36,851.00   | 36,851.00  | 26,999.00  | 23,759.72  | (3,239.28)            | 39,988.00   | 39,988.00  | 33,368.00  | 30,784.04  | (\$2,583.96)          | 42,666.00   | 42,666.00  | 36,970.00  | 44,142.62  | \$7,172.62            | 46,958.00  | 46,957.00  | 36,690.00  | 50,970.17  | \$14,280.17           |
| Juneteenth Celebration                  | 826.00      | 900.00     | 900.00     |            | (900.00)              | 2,238.00    | 2,238.00   | 2,141.00   | 1,284.35   | (\$856.65)            | 1,540.00    | 1,540.00   | 1,455.00   | 382.05     | (\$1,072.95)          | 763.00     | 763.00     | 763.00     | 734.74     | (\$28.26)             |
| Last Fling                              | 170,275.00  | 186,736.00 | 157,546.00 | 107,759.27 | (49,786.73)           | 179,585.00  | 179,585.00 | 145,723.00 | 141,706.68 | (\$4,016.32)          | 165,707.00  | 200,223.00 | 160,514.00 | 168,499.92 | \$7,985.92            | 182,171.00 | 182,170.00 | 138,490.00 | 172,391.23 | \$33,901.23           |
| Last Fling Parade                       | -           | -          | -          | -          | 0.00                  |             |            |            |            | \$0.00                | 12,016.00   | =          | =          | 8,999.82   | \$8,999.82            |            |            |            | 10,463.62  | \$10,463.62           |
| Memorial Day Parade                     | 30,764.00   | 30,764.00  | 30,764.00  | 7,057.27   | (23,706.73)           | 29,157.00   | 29,157.00  | 29,157.00  | 26,447.96  | (\$2,709.04)          | 32,270.00   | 32,269.00  | 30,508.00  | 29,073.88  | (\$1,434.12)          | 32,334.00  | 32,334.00  | 29,080.00  | 32,024.05  | \$2,944.05            |
| Multi Cultural Day                      | -           | -          | -          | 1,168.46   | 1,168.46              |             |            |            |            | \$0.00                | -           | =          | -          | -          | \$0.00                |            |            |            |            | \$0.00                |
| Naper Nights                            | 17,727.00   | 17,727.00  | -          | -          | 0.00                  | 17,727.00   | 17,727.00  | 13,151.00  | 18,801.62  | \$5,650.62            | 18,543.00   | 18,543.00  | 15,534.00  | 19,565.00  | \$4,031.00            | 19,824.00  | 19,824.00  | 16,180.00  | 25,341.70  | \$9,161.70            |
| Naper Pride Fest                        | 11,198.00   | 11,200.00  | 10,080.00  | 14,669.18  | 4,589.18              | 19,633.00   | 19,633.00  | 16,978.00  | 8,833.08   | (\$8,144.92)          | 15,354.00   | 15,354.00  | 10,627.00  | -          | (\$10,627.00)         | 14,466.00  | 14,465.00  | 12,219.00  | 8,466.87   | (\$3,752.13)          |
| Naperville Halal Fest                   |             |            |            |            | 0.00                  |             |            |            |            | \$0.00                |             |            |            |            | \$0.00                | 12,855.00  | 12,855.00  | 11,190.00  | 27,350.25  | \$16,160.25           |
| Naperville Hispanic Festival            |             |            |            |            | 0.00                  |             | 1,020.00   | 966.00     | 927.03     | (\$38.97)             | 1,932.00    | 1,932.00   | 2,412.00   | 1,123.12   | (\$1,288.88)          | 2,324.00   | 2,325.00   | 2,290.00   | 1,745.12   | (\$544.88)            |
| Naperville Irish Fest                   | 9,663.00    | 9,664.00   | 9,664.00   | 12,870.98  | 3,206.98              | 14,715.00   | 14,715.00  | 12,473.00  | 11,926.14  | (\$546.86)            | 12,424.00   | 12,424.00  | 10,154.00  | 7,774.72   | (\$2,379.28)          | 6,026.00   | 6,027.00   | 5,790.00   | 9,290.98   | \$3,500.98            |
| Naperville Noon Lions Turkey Trot       | 16,076.00   | 16,077.00  | 10,833.00  | 12,897.34  | 2,064.34              | 17,088.00   | 17,088.00  | 11,371.00  | 18,338.86  | \$6,967.86            | 20,685.00   | 20,685.00  | 16,410.00  | 19,507.18  | \$3,097.18            | 21,346.00  | 21,346.00  | 17,580.00  | 20,711.87  | \$3,131.87            |
| Oktoberfest                             | 8,121.00    | 8,122.00   | 5,415.00   | 6,760.91   | 1,345.91              | 8,846.00    | 8,846.00   | 6,192.00   | 7,316.47   | \$1,124.47            | 8,625.00    | 8,625.00   | 7,530.00   | 6,204.51   | (\$1,325.49)          | 9,106.00   | 9,106.00   | 8,480.00   | 8,017.31   | (\$462.69)            |
| Old Naperville Days                     | 8,028.00    | 8,029.00   | 3,255.00   | -          | (3,255.00)            | 7,852.00    | 7,852.00   | 6,617.00   | 9,643.50   | \$3,026.50            | 10,966.00   | 8,625.00   | 7,268.00   | 9,563.75   | \$2,295.75            | 12,666.00  | -          | =.         | -          | \$0.00                |
| Riverwalk Fine Art Fair                 | 3,963.00    | 3,963.00   | 3,262.00   | 924.49     | (2,337.51)            | 3,630.00    | 3,630.00   | 3,244.00   | 4,555.70   | \$1,311.70            | 6,170.00    | 6,184.00   | 5,682.00   | 6,886.02   | \$1,204.02            | 7,565.00   | 7,565.00   | 7,290.00   | 6,527.71   | (\$762.29)            |
| Salute fireworks                        |             |            |            |            | 0.00                  |             |            |            |            | \$0.00                | 11,771.00   | 11,771.00  | 10,936.00  | 16,431.87  | \$5,495.87            | 14,719.00  | 16,835.00  | 15,380.00  | 17,314.71  | \$1,934.71            |
| Soul Fest                               | 3,596.00    | 3,597.00   | 3,066.00   | 4,877.36   | 1,811.36              | 8,115.00    | 8,115.00   | 7,481.00   | 24,448.77  | \$16,967.77           | 26,320.00   | -          | -          |            | \$0.00                |            |            |            |            | \$0.00                |
| St Paddy's Day 5K                       | 10,152.00   | 10,153.00  | -          |            | 0.00                  | 10,407.00   | 10,407.00  | 8,708.00   | 12,704.38  | \$3,996.38            | 14,761.00   | 14,761.00  | 11,237.00  | 18,937.23  | \$7,700.23            | 20,081.00  | 20,080.00  | 16,380.00  | 19,601.76  | \$3,221.76            |
| St Patrick's Day Parade                 | 20,634.00   | 20,634.00  | -          |            | 0.00                  | 21,151.00   | 20,634.00  | 20,634.00  | 16,559.11  | (\$4,074.89)          | 19,370.00   | 19,370.00  | 18,310.00  | 16,813.05  | (\$1,496.95)          | 18,110.00  | 18,110.00  | 16,080.00  | 17,936.97  | \$1,856.97            |
| Swadeshi Mela The Indian American Trade | e Fair      |            |            |            | 0.00                  |             |            |            |            | \$0.00                |             |            |            |            | \$0.00                | -          | 21,286.00  | 12,490.00  |            | (\$12,490.00)         |
| The Naperville Salute                   | 76,672.00   | 150,000.00 | 100,000.00 | 36,595.78  | (63,404.22)           | 80,129.00   | 79,885.00  | 68,275.00  | 75,002.32  | \$6,727.32            | 48,381.00   | 48,381.00  | 41,693.00  | 51,064.68  | \$9,371.68            | 54,366.00  | 52,250.00  | 43,490.00  | 33,466.68  | (\$10,023.32)         |
| Night Creatures Ball                    |             |            |            |            | 0.00                  | 1,264.00    |            |            |            | \$0.00                |             |            |            |            | \$0.00                |            |            |            |            | \$0.00                |
| Ribfest                                 |             |            |            |            | 0.00                  | 26,095.00   |            |            |            | \$0.00                |             |            |            |            | \$0.00                |            |            |            |            | \$0.00                |
| Naper Settlement Music Fest             |             |            |            |            | 0.00                  | 11,049.00   |            |            |            | \$0.00                |             |            |            |            | \$0.00                |            |            |            |            | \$0.00                |
| Indian American Trade Fair              |             |            |            |            | 0.00                  |             |            |            |            | \$0.00                |             |            |            |            | \$0.00                |            |            | 12,490.00  | 14,023.31  | \$1,533.31            |
|                                         | 450.353.00  | 551.514.00 | 378.716.00 | 241.233.10 | (137.482.90)          | 536.719.00  | 495.487.00 | 417.321.00 | 446.683.40 | 29.362.40             | 519.819.00  | 500.274.00 | 417.612.00 | 468.001.38 | \$50,389,38           | 507.586.00 | 516.204.00 | 431,423,00 | 508.294.99 | \$76,871,99           |

| <b>Event by Department</b>                   | DPW        | FIRE      | POLICE     | TED    | <b>Grand Total</b> |
|----------------------------------------------|------------|-----------|------------|--------|--------------------|
| 2021                                         |            |           |            |        |                    |
| All Hallows Eve                              |            | 708.41    | 1,242.79   |        | 1,951.20           |
| Fine Arts & Artisan Fair                     |            |           | 2,319.88   |        | 2,319.88           |
| Howlin at the moon                           |            | 1,458.38  | 6,162.88   |        | 7,621.26           |
| India Day Parade                             | 10,636.19  | 3,499.43  | 9,624.10   |        | 23,759.72          |
| Last Fling                                   | 24,522.05  | 18,877.37 | 63,652.31  | 707.54 | 107,759.27         |
| Memorial Day Parade                          | 3,824.68   | 984.08    | 2,248.51   |        | 7,057.27           |
| Multi cultural Day                           |            | 743.67    | 424.79     |        | 1,168.46           |
| Naperville Salute                            | 2,681.92   | 9,249.30  | 24,664.56  |        | 36,595.78          |
| Oktoberfest                                  |            | 1,914.03  | 4,846.88   |        | 6,760.91           |
| Pride Fest                                   |            | 3,132.64  | 11,488.91  | 47.63  | 14,669.18          |
| Riverwalk Fine Art Fair                      | 924.49     |           |            |        | 924.49             |
| Soul Fest                                    |            | 2,064.43  | 2,812.93   |        | 4,877.36           |
| Turkey Trot                                  | 6,090.01   | 1,458.48  | 5,348.85   |        | 12,897.34          |
| West Suburban Irish Fest                     |            | 2,431.02  | 10,439.96  |        | 12,870.98          |
| 2021 Total                                   | 48,679.34  | 46,521.24 | 145,277.35 | 755.17 | 241,233.10         |
| 2022                                         |            |           |            |        |                    |
| DNA Trick or Treat                           | 1,385.22   |           |            |        | 1,385.22           |
| Fine Arts & Artisan Fair                     |            | 1,932.02  | 2,359.13   |        | 4,291.15           |
| Glow Run                                     | 6,349.01   | 1,353.45  | 4,653.49   |        | 12,355.95          |
| Hispanic Fest                                | 204.92     | 49.77     | 672.34     |        | 927.03             |
| Hometown Holidays/ Holiday Parade of lights/ | 11,330.06  |           | 8,041.01   |        | 19,371.07          |
| India Day Parade                             | 12,078.23  | 3,929.60  | 14,776.21  |        | 30,784.04          |
| Juneteenth                                   |            | 777.27    | 507.08     |        | 1,284.35           |
| Last Fling                                   | 29,474.26  | 22,032.18 | 83,791.03  |        | 135,297.47         |
| Last Fling Parade                            |            |           | 6,409.21   |        | 6,409.21           |
| Memorial Day Parade                          | 14,499.99  | 3,713.20  | 8,234.77   |        | 26,447.96          |
| Naper nights                                 |            | 5,244.91  | 13,556.71  |        | 18,801.62          |
| Naperville Salute                            | 1,000.36   | 24,143.30 | 39,120.49  |        | 64,264.15          |
| Naperville Salute (Fireworks)                | 1,492.86   | 427.41    | 8,817.90   |        | 10,738.17          |
| Oktoberfest                                  |            | 2,261.21  | 5,055.26   |        | 7,316.47           |
| Old Naperville Days                          | 1,995.06   | 996.18    | 6,652.26   |        | 9,643.50           |
| Pride Fest                                   |            | 1,579.63  | 7,253.45   |        | 8,833.08           |
| Riverwalk Fine Art Fair                      | 2,400.62   | 2,155.08  |            |        | 4,555.70           |
| Soul Fest                                    |            | 4,813.07  | 19,635.70  |        | 24,448.77          |
| St. Paddy's Day 5K Walk/Run                  | 4,504.51   |           | 8,199.87   |        | 12,704.38          |
| St. Patrick's Day Parade                     | 8,097.31   | 3,232.97  | 5,228.83   |        | 16,559.11          |
| Turkey Trot                                  | 8,328.98   | 1,705.28  | 8,304.60   |        | 18,338.86          |
| West Suburban Irish Fest                     | 106.06     | 2,967.74  | 8,852.34   |        | 11,926.14          |
| 2022 Total                                   | 103,247.45 | 83,314.27 | 260,121.68 |        | 446,683.40         |
| 2023                                         |            |           |            |        |                    |
| Characters on Water Street                   |            |           | 351.85     |        | 351.85             |
| DNA Trick or Treat                           | 1,901.72   |           | 625.62     |        | 2,527.34           |
| Fine Arts & Artisan Fair                     |            | 1,966.08  | 2,462.97   |        | 4,429.05           |

| <b>Event by Department</b>                   | DPW        | FIRE      | POLICE     | TED Grand Total |
|----------------------------------------------|------------|-----------|------------|-----------------|
| Glow Run                                     | 6,424.78   | 1,652.11  | 4,834.92   | 12,911.81       |
| Hispanic Fest                                |            | 432.78    | 690.34     | 1,123.12        |
| Hometown Holidays/ Holiday Parade of lights/ | 13,367.16  | 245.72    | 9,199.03   | 22,811.91       |
| India Day Parade                             | 11,502.71  | 7,045.04  | 25,594.87  | 44,142.62       |
| Juneteenth                                   |            | 382.05    |            | 382.05          |
| Last Fling                                   | 26,403.16  | 28,177.16 | 113,919.60 | 168,499.92      |
| Last Fling Parade                            |            |           | 8,999.82   | 8,999.82        |
| Memorial Day Parade                          | 14,906.26  | 2,551.31  | 11,616.31  | 29,073.88       |
| Naper nights                                 |            | 4,762.43  | 14,802.57  | 19,565.00       |
| Naperville Salute                            | 523.18     | 6,100.56  | 44,440.94  | 51,064.68       |
| Naperville Salute (Fireworks)                | 1,566.22   | 672.54    | 14,193.11  | 16,431.87       |
| Oktoberfest                                  |            | 1,942.77  | 4,261.74   | 6,204.51        |
| Old Naperville Days                          | 1,495.28   | 1,672.00  | 6,396.47   | 9,563.75        |
| Riverwalk Fine Art Fair                      | 2,017.67   | 2,038.72  | 2,829.63   | 6,886.02        |
| St. Paddy's Day 5K Walk/Run                  | 4,777.90   | 2,410.90  | 11,748.43  | 18,937.23       |
| St. Patrick's Day Parade                     | 8,684.43   | 1,611.47  | 6,517.15   | 16,813.05       |
| Turkey Trot                                  | 8,100.61   | 1,993.52  | 9,413.05   | 19,507.18       |
| West Suburban Irish Fest                     |            | 2,673.00  | 5,101.72   | 7,774.72        |
| 2023 Total                                   | 101,671.08 | 68,330.16 | 298,000.14 | 468,001.38      |
| 2024                                         |            |           |            |                 |
| Characters on Water Street                   |            |           | 530.30     | 530.30          |
| Downtown Halloween Hop                       | 1,892.24   |           | 1,237.33   | 3,129.57        |
| Fine Arts & Artisan Fair                     |            | 2,444.51  | 2,474.67   | 4,919.18        |
| Halal Fest                                   |            | 8,765.06  | 18,585.19  | 27,350.25       |
| Hispanic Fest                                | 336.30     | 656.64    | 752.18     | 1,745.12        |
| Hometown Holidays/ Holiday Parade of lights/ | 13,226.71  |           | 10,111.18  | 23,337.89       |
| India Day Parade                             | 16,857.32  | 8,436.97  | 25,675.88  | 50,970.17       |
| Indian American Trade Fair                   |            | 3,992.21  | 10,031.10  | 14,023.31       |
| Juneteenth                                   |            | 734.74    |            | 734.74          |
| Last Fling                                   | 28,189.32  | 28,272.87 | 115,929.04 | 172,391.23      |
| Last Fling Parade                            |            |           | 10,463.62  | 10,463.62       |
| Memorial Day Parade                          | 15,454.42  | 2,657.37  | 13,912.26  | 32,024.05       |
| Naper nights                                 |            | 5,597.97  | 19,743.73  | 25,341.70       |
| Naperville Salute                            | 602.78     | 4,409.45  | 28,454.45  | 33,466.68       |
| Naperville Salute (Fireworks)                | 1,588.01   | 931.37    | 14,795.33  | 17,314.71       |
| Oktoberfest                                  |            | 2,115.99  | 5,901.32   | 8,017.31        |
| Pride Fest                                   |            | 1,379.24  | 7,087.63   | 8,466.87        |
| Riverwalk Fine Art Fair                      | 2,241.10   | 2,272.73  | 2,013.38   | 6,527.21        |
| St. Paddy's Day 5K Walk/Run                  | 4,830.34   | 1,644.09  | 13,127.33  | 19,601.76       |
| St. Patrick's Day Parade                     | 8,102.11   | 1,735.67  | 8,099.19   | 17,936.97       |
| Turkey Trot                                  | 7,972.57   | 1,893.75  | 10,845.55  | 20,711.87       |
| West Suburban Irish Fest                     |            |           |            |                 |
|                                              |            | 2,958.03  | 6,332.95   | 9,290.98        |