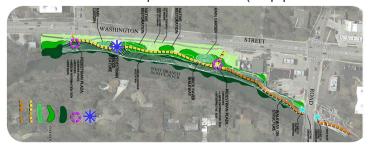

Project Budget: \$3 million - \$4 million

**Timeline:** Scheduled for completion in 2025 (map pictured below)

"Imagine patients and visitors strolling from the Edwards Hospital to the tranquil beauty of the Riverwalk. This is a chance to build a bridge to wellness, uniting the hospital's world-class care with Naperville's beloved Riverwalk."