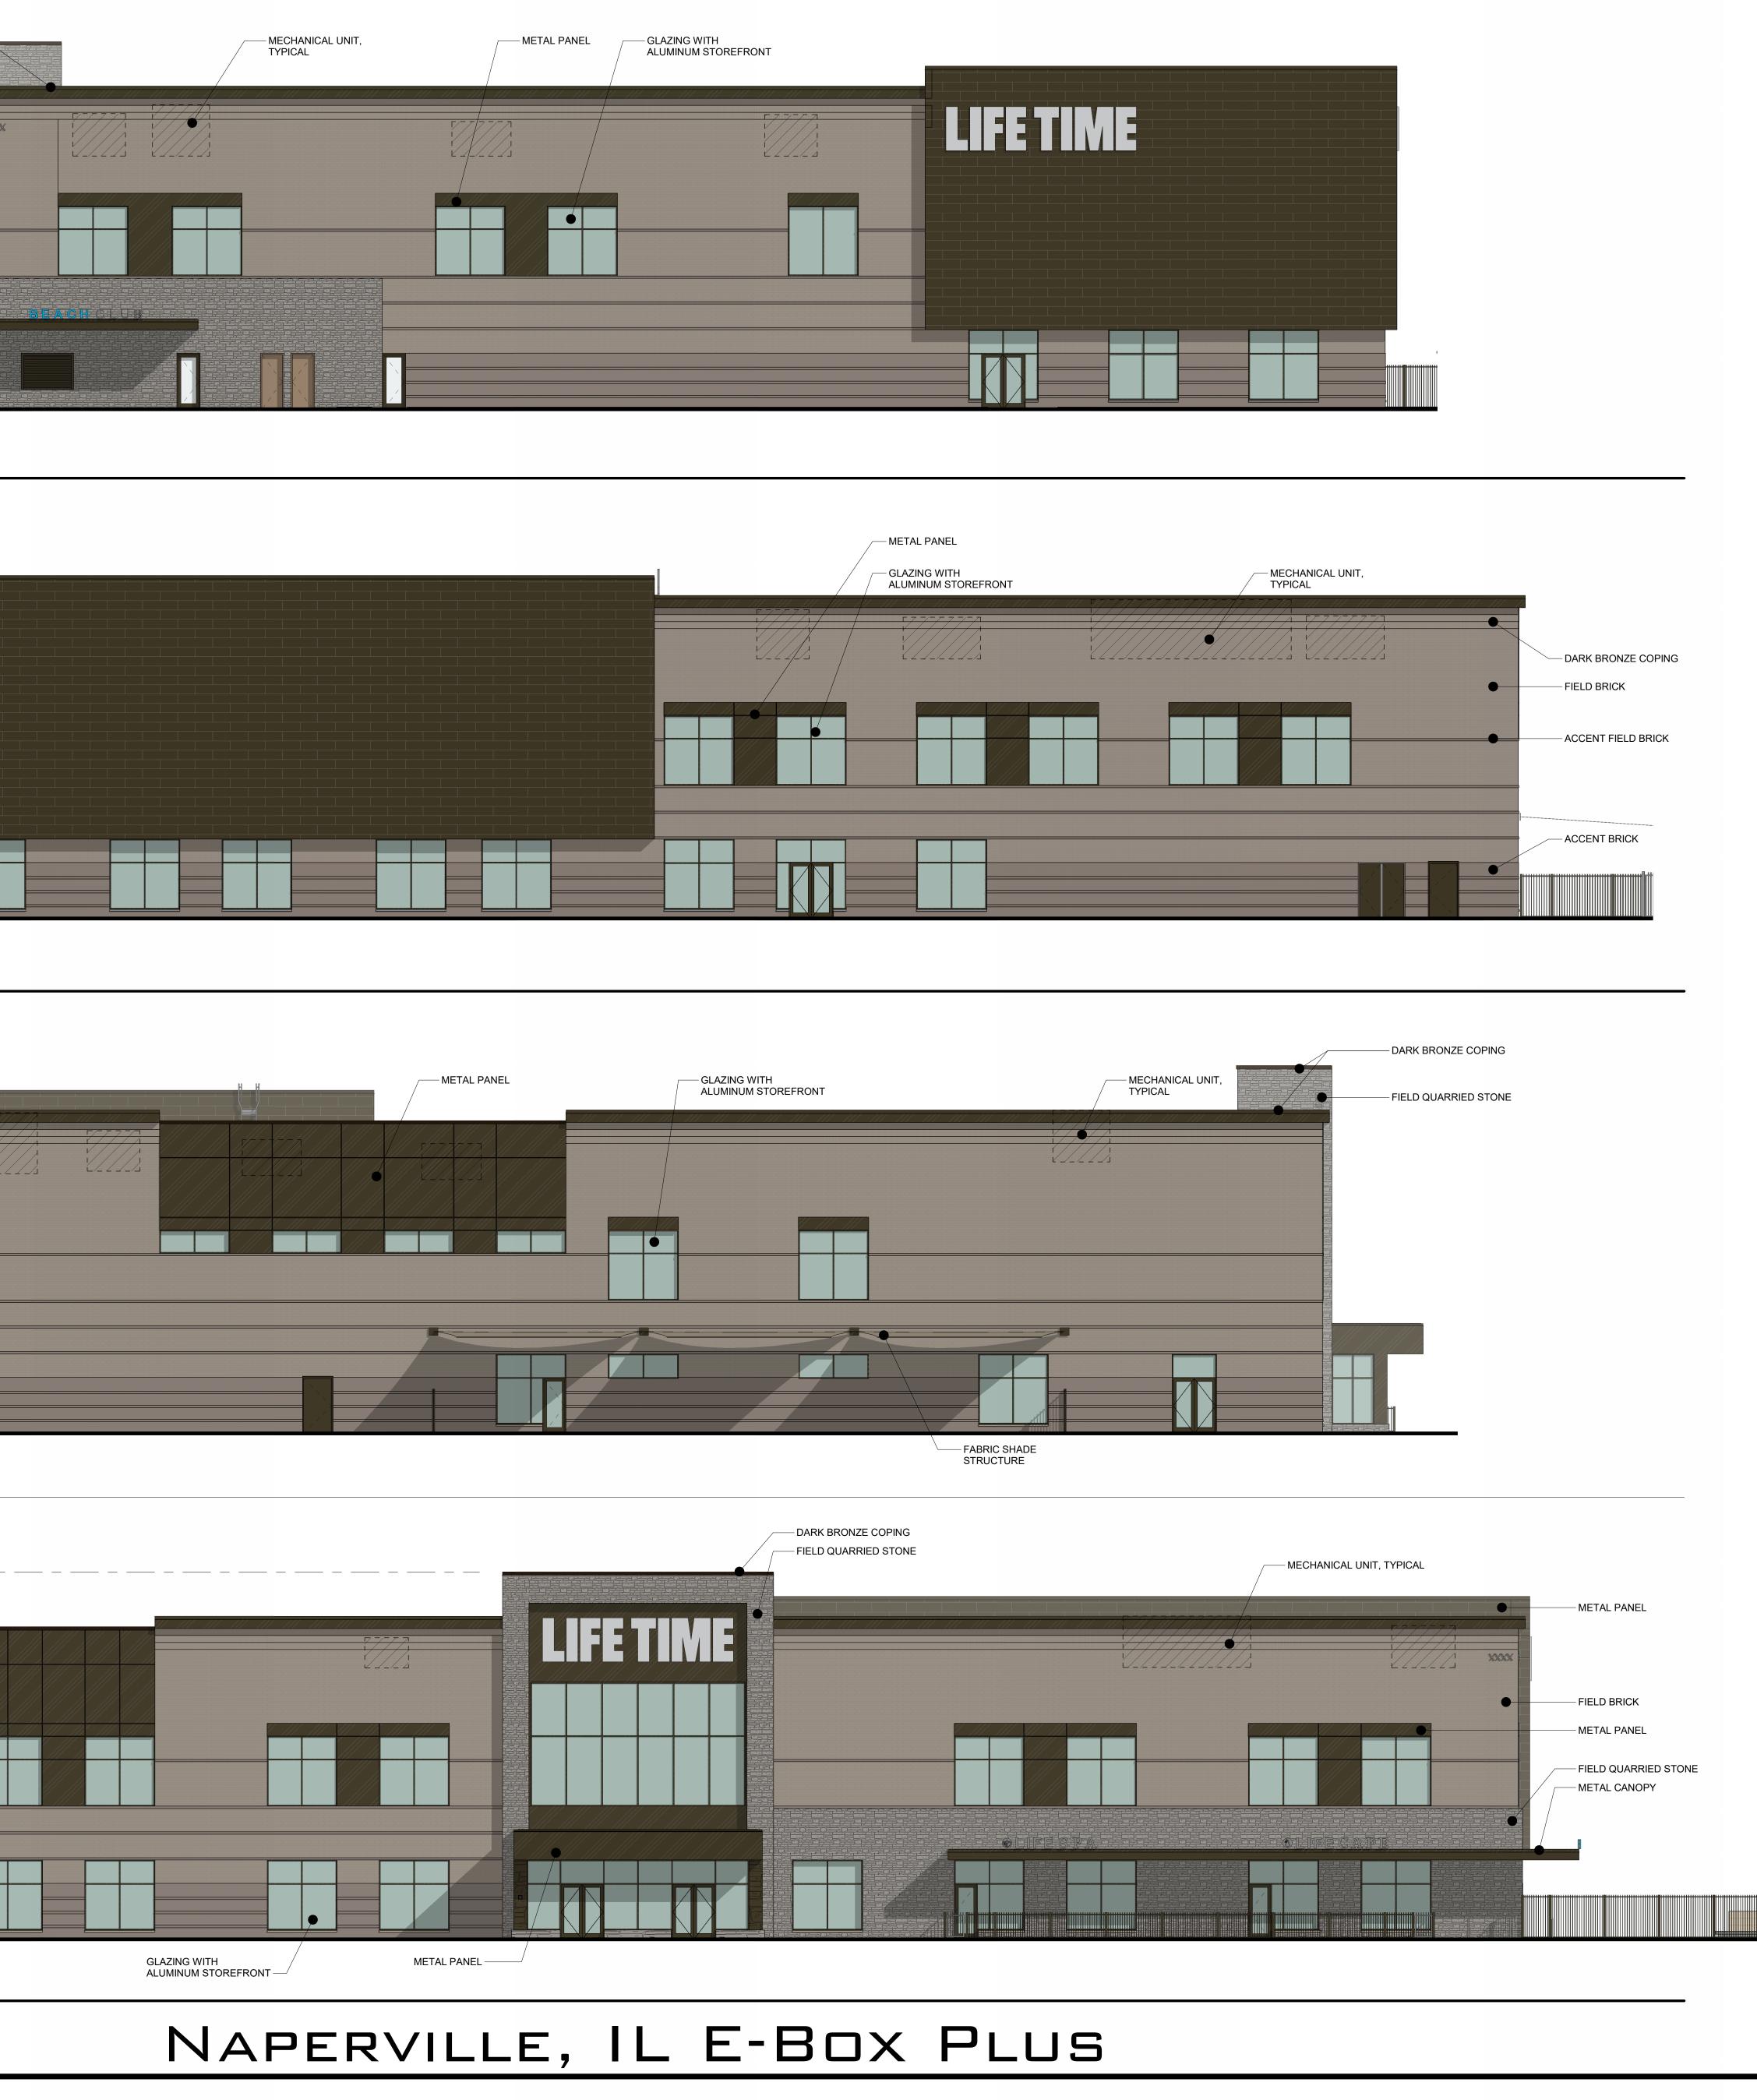

# EXTERIOR BUILDING ELEVATION MATERIAL TABLE:

#### **NORTH BUILDING ELEVATION -**

| INCLUDED MATERIAL |     |          |           |              |          | EXCLUDED MATERIAL | TOTALS   |     |
|-------------------|-----|----------|-----------|--------------|----------|-------------------|----------|-----|
| BRICK STONE       |     |          | MTL PANEL |              | WDW/DOOR | 12,256 SF         | 100%     |     |
| 5,459 SF          | 57% | 1,871 SF | 19%       | 2,322 SF 24% |          | 2,604 SF          | 2,604 SF | 21% |
|                   |     |          |           |              |          |                   |          | 79% |

# EAST BUILDING ELEVATION -

| INCLUDED MATERIAL |     |        |       |          |          | EXCLUDED MATERIAL | TOTALS |     |
|-------------------|-----|--------|-------|----------|----------|-------------------|--------|-----|
| BRICK STONE       |     | MTL F  | PANEL | WDW/DOOR | 9,860 SF | 100%              |        |     |
| 7,234 SF          | 80% | 172 SF | 2%    | 1,654 SF | 18%      | 800 SF            | 800 SF | 8%  |
|                   |     |        |       |          |          |                   |        | 92% |