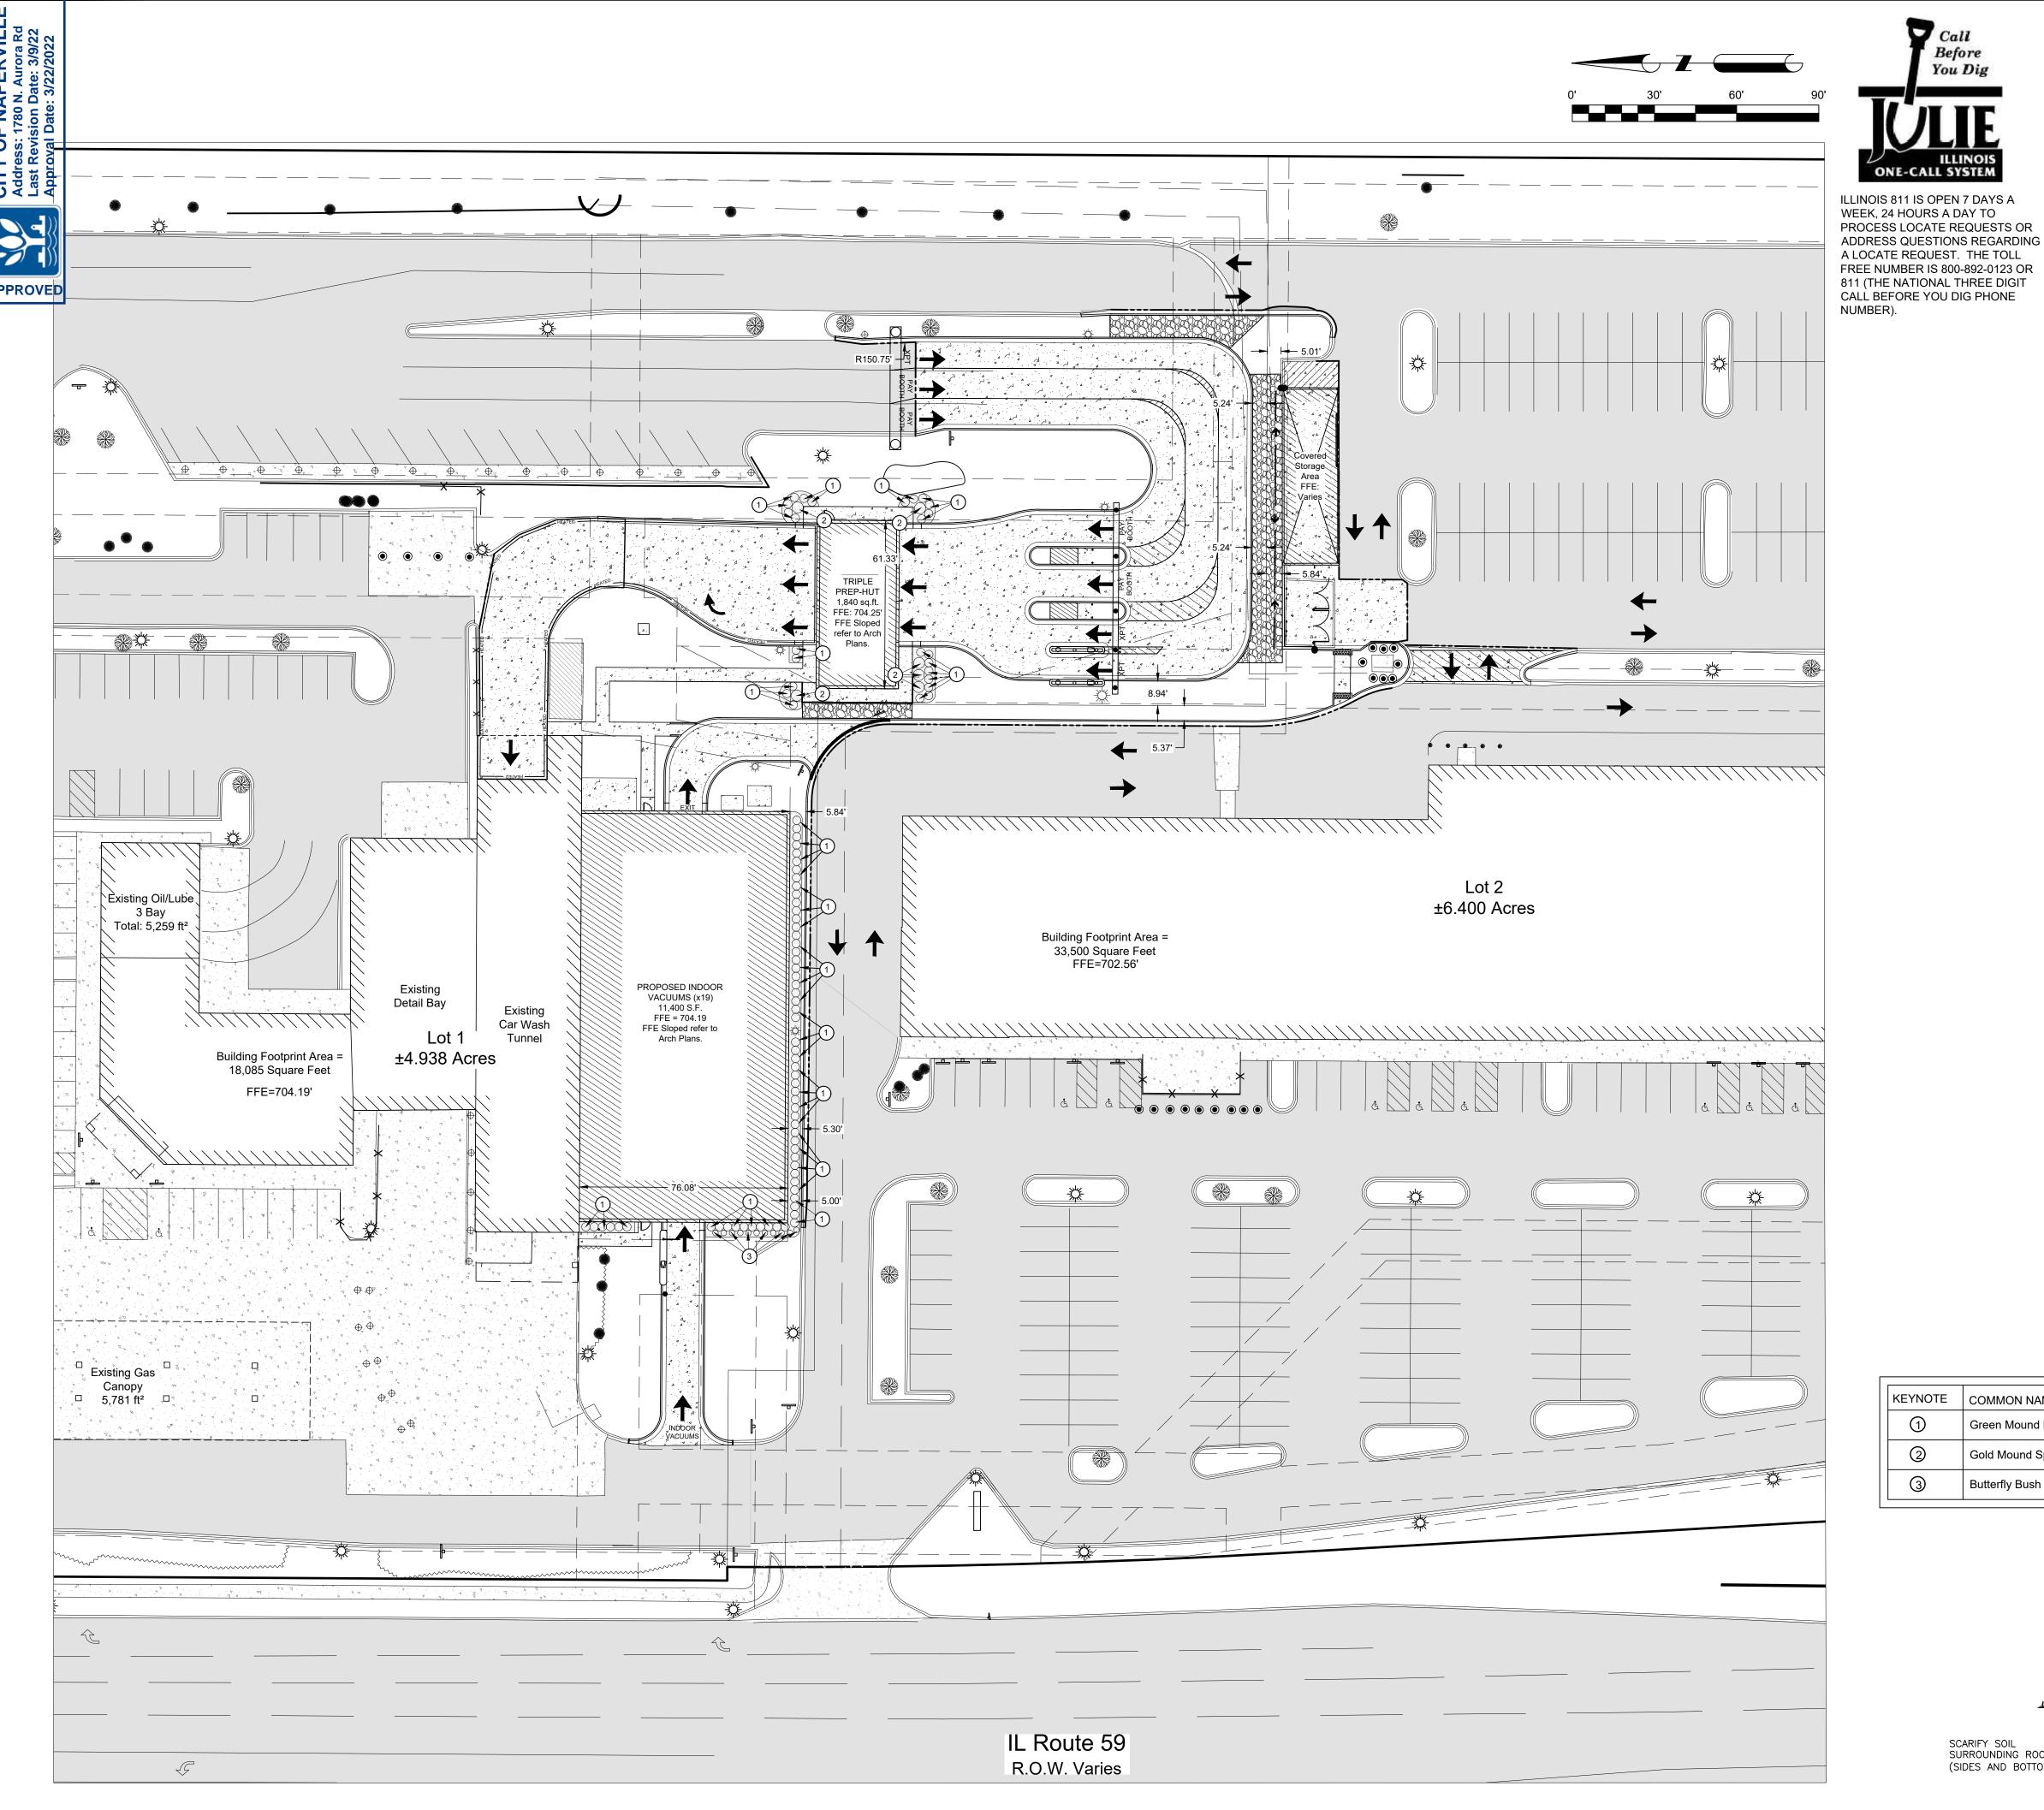

Call

Before

These standard symbols may be found in the drawing. Sanitary Sewer Main **Existing Contours** Underground Electric Storm Sewer Limits of Improvements Overhead Utility Lines Gas Lines Underground Cable Sanitary Sewer Manhole Iron Pin Found Parking Bumper Water Meter Bollard Soil Boring Location Water Valve Utility Pole Sanitary Sewer Cleanout TBR To Be Removed TC Top of Curb Storm Sewer MH/Open Lid PV Pavement Light Pole or Traffic Light ME Match Existing 470.0 Grade point Storm Sewer Manhole 30 Number of Parking Spaces **Proposed Concrete Existing Concrete** Walk/Pavement

**Existing Pavement** 

Landscaping Notes:

Since the combination of building/structure and parking areas are

New Vacuum Building 76' - 1 shrub per 3' of Length of Bldg

Triple Prep Hut 61.33' - 1 shrub per 3' of Length of Bldg

Min. Required 5' Landscaping Setback for Vehicle Use Area

increasing by 34.6%, per Naperville, IL Code of Ordinances Section 5-10-3: 1.2.2, landscaping is required for that portion of the lot which is

Total Improvement Area: 70,802 SF

Pervious Area: 33,238 SF

Pervious Area: 20,242 SF

Impervious Area: 50,560 SF

faced by the expanded areas.

Required: 25 Shrubs Actual: 75 Shrubs

Required: 20 Shrubs Actual: 31 Shrubs

Foundation Planting:

Net Impervious Increase: 12,996 SF

Impervious Area: 37,564 SF

Existing:

Proposed:

Proposed Asphalt

Proposed Mulch Landscaping Bed THESE DOCUMENTS ARE THE EXCLUSIVE PROPERTY OF NEIKIRK ENGINEERING, LLC AND THEREBY PROTECTED UNDER COPYRIGHT LAWS. ALL ORIGINAL DESIGNS, SPECIFICATIONS AND IDEAS REPRESENTED HERE ARE FOR THE SOLE USE OF THIS PROJECT AND SHALL NOT BE REPRODUCED OR ALTERED IN ANY MANNER WITHOUT THE WRITTEN CONSENT OF NEIKIRK ENGINEERING, LLC.

## Landscaping Table

| KEYNOTE | COMMON NAME                  | SCIENTIFIC NAME       | QUANTITY |
|---------|------------------------------|-----------------------|----------|
| 1       | Green Mound Boxwood          | Buxus x 'Green Mound' | 89       |
| 2       | Gold Mound Spirea            | Spiraea japonica      | 6        |
| 3       | Butterfly Bush 'Lo & Behold' | Buddleja 'Blue Chip'  | 11       |