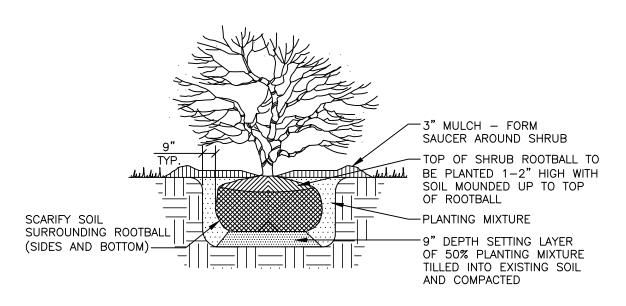

SHRUB PLANTING DETAIL

JOB TITLE

**CERTIFIED BY** 

DELTA SONIC 1780 N. AURORA RD. NAPERVILLE, IL

DRAWING TITLE

LANDSCAPING PLAN

FILE LOCATION DRAWING NUMBER