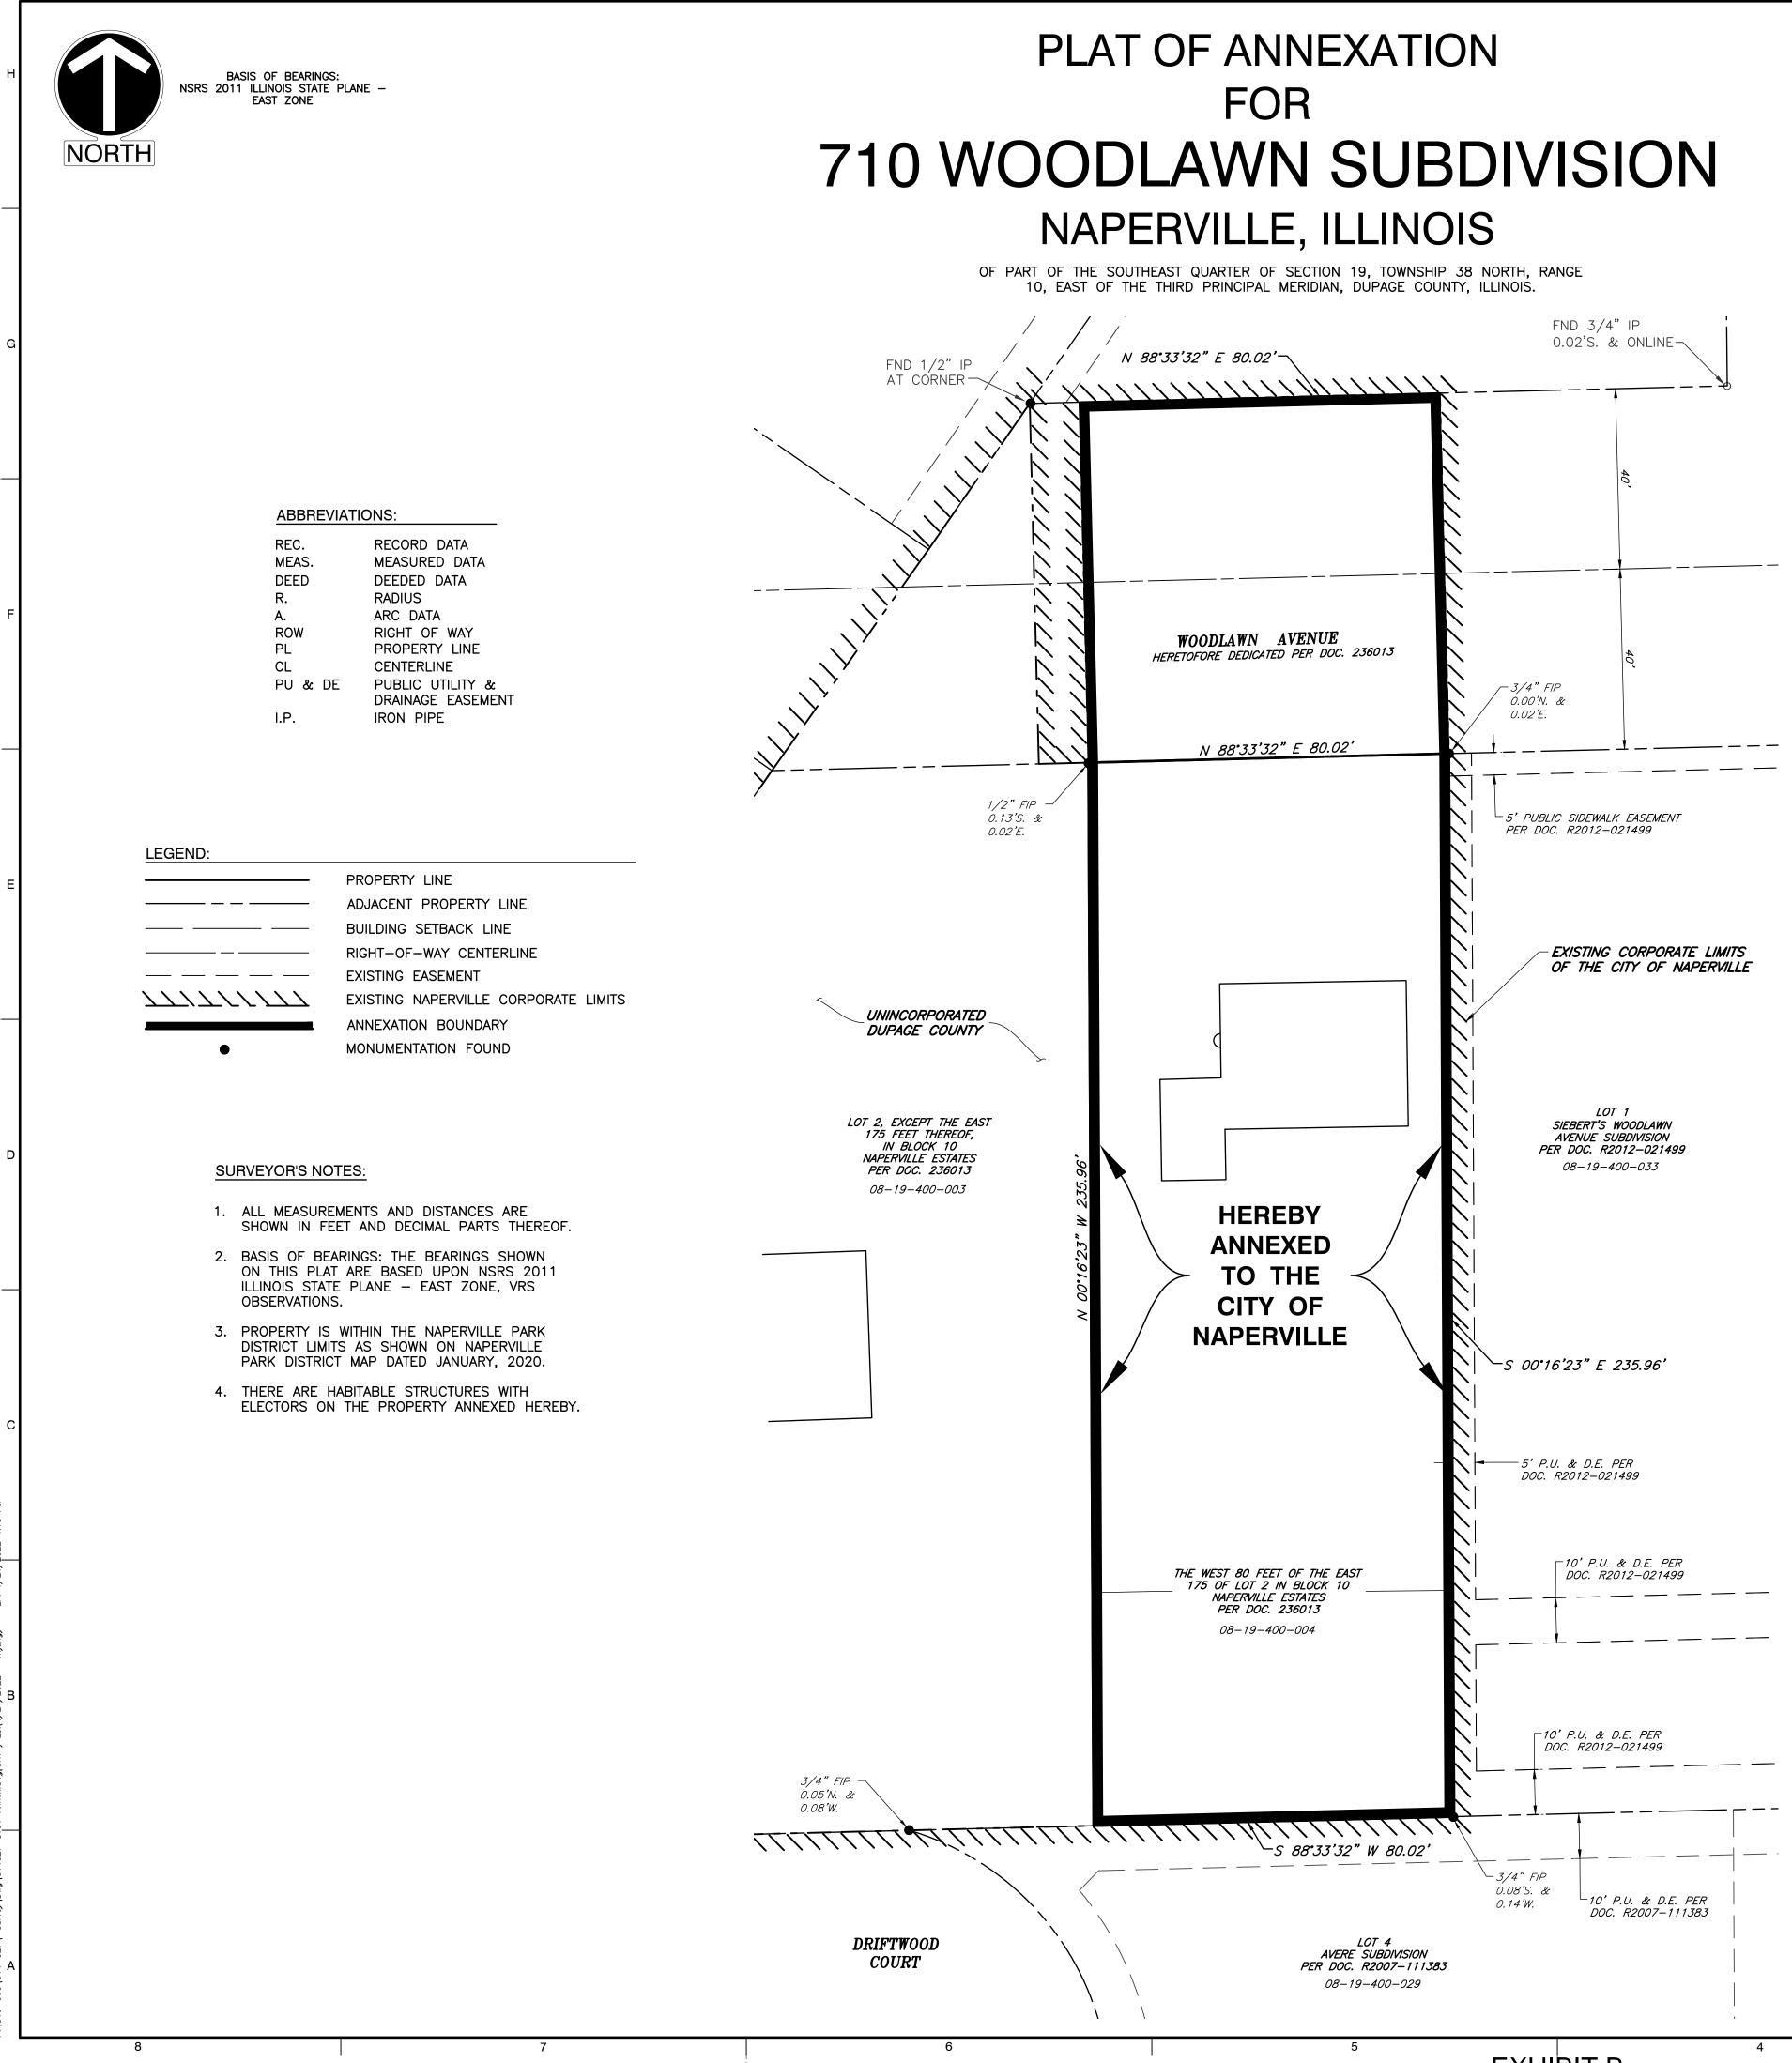

| AF                              | EA SUMMA |
|---------------------------------|----------|
|                                 |          |
| GROSS LOT AREA:                 | 18,8     |
| GROSS LOT AREA:<br>R.O.W. AREA: | 6,4      |
| TOTAL ANNEXATION AREA:          | 25,2     |
|                                 |          |

| SURVEYOR'S | CERTIFIC |
|------------|----------|

CITY PROJECT NUMBER 21-10000127

EXHIBIT B

| 3                                                                                                                                                                                                                                                                                                          | 2 1                                                                                                                                                                                                                                                                                                                                                                                                                                                         |
|------------------------------------------------------------------------------------------------------------------------------------------------------------------------------------------------------------------------------------------------------------------------------------------------------------|-------------------------------------------------------------------------------------------------------------------------------------------------------------------------------------------------------------------------------------------------------------------------------------------------------------------------------------------------------------------------------------------------------------------------------------------------------------|
| P.I.N.: 08-19-400-<br>ADDRESS: 710 WOODLAW<br>NAPERVILLE, I                                                                                                                                                                                                                                                | WN AVENUE EHillside Rd E Hillside Rd                                                                                                                                                                                                                                                                                                                                                                                                                        |
|                                                                                                                                                                                                                                                                                                            | NORTH St Parkside Rd                                                                                                                                                                                                                                                                                                                                                                                                                                        |
| THIS PLAT HAS BEEN SUBMITTED<br>AND RETURN TO:<br>NAME: <u>NAPERVILLE CITY CLERK</u><br>400 SOUTH EAGLE ST<br>NAPERVILLE, IL 6054                                                                                                                                                                          | REET of Adoue                                                                                                                                                                                                                                                                                                                                                                                                                                               |
|                                                                                                                                                                                                                                                                                                            | HO                                                                                                                                                                                                                                                                                                                                                                                                                                                          |
|                                                                                                                                                                                                                                                                                                            | Villa Ave                                                                                                                                                                                                                                                                                                                                                                                                                                                   |
| AREA SUMMARY<br>GROSS LOT AREA: 18,877 S.F. (0.433 ACRES)<br>R.O.W. AREA: 6,405 S.F. (0.147 ACRES)                                                                                                                                                                                                         | LOCATION MAP<br>NOT TO SCALE                                                                                                                                                                                                                                                                                                                                                                                                                                |
| TOTAL ANNEXATION AREA: 25,282 S.F. (0.580 ACRES)                                                                                                                                                                                                                                                           |                                                                                                                                                                                                                                                                                                                                                                                                                                                             |
|                                                                                                                                                                                                                                                                                                            | CITY COUNCIL CERTIFICATE                                                                                                                                                                                                                                                                                                                                                                                                                                    |
|                                                                                                                                                                                                                                                                                                            | STATE OF ILLINOIS SS                                                                                                                                                                                                                                                                                                                                                                                                                                        |
|                                                                                                                                                                                                                                                                                                            | APPROVED AND ACCEPTED BY THE MAYOR AND CITY COUNCIL OF THE CITY<br>OF NAPERVILLE, ILLINOIS, AT A MEETING HELD                                                                                                                                                                                                                                                                                                                                               |
|                                                                                                                                                                                                                                                                                                            | THE DAY OF, A.D., 20                                                                                                                                                                                                                                                                                                                                                                                                                                        |
|                                                                                                                                                                                                                                                                                                            | BY:MAYOR                                                                                                                                                                                                                                                                                                                                                                                                                                                    |
|                                                                                                                                                                                                                                                                                                            | ATTEST:CITY_CLERK                                                                                                                                                                                                                                                                                                                                                                                                                                           |
|                                                                                                                                                                                                                                                                                                            |                                                                                                                                                                                                                                                                                                                                                                                                                                                             |
|                                                                                                                                                                                                                                                                                                            |                                                                                                                                                                                                                                                                                                                                                                                                                                                             |
|                                                                                                                                                                                                                                                                                                            | DUPAGE COUNTY RECORDER'S CERTIFICATE                                                                                                                                                                                                                                                                                                                                                                                                                        |
|                                                                                                                                                                                                                                                                                                            | STATE OF ILLINOIS SS<br>COUNTY OF DUPAGESS<br>THIS INSTRUMENT, WAS FILED FOR                                                                                                                                                                                                                                                                                                                                                                                |
|                                                                                                                                                                                                                                                                                                            | RECORD IN THE RECORDER'S OFFICE OF DUPAGE COUNTY, ILLINOIS,                                                                                                                                                                                                                                                                                                                                                                                                 |
|                                                                                                                                                                                                                                                                                                            | ON THE DAY OF, 20, 20                                                                                                                                                                                                                                                                                                                                                                                                                                       |
|                                                                                                                                                                                                                                                                                                            | ATO'CLOCKM.                                                                                                                                                                                                                                                                                                                                                                                                                                                 |
|                                                                                                                                                                                                                                                                                                            | RECORDER OF DEEDS                                                                                                                                                                                                                                                                                                                                                                                                                                           |
| STATE OF ILLINOIS                                                                                                                                                                                                                                                                                          |                                                                                                                                                                                                                                                                                                                                                                                                                                                             |
| STATE OF ILLINOIS<br>COUNTY OF DUPAGE<br>SS<br>I, DOUGLAS R. McCLINTIC, AN ILLINOIS LICENSED PROFESSIONAL LAND<br>SURVEYOR, HEREBY CERTIFY THAT I HAVE PREPARED THIS PLAT FROM<br>FIELD SURVEYS AND EXISTING PUBLIC RECORDS FOR THE PURPOSE OF<br>ANNEXING THE FOLLOWING DESCRIBED PROPERTY TO THE CITY OF |                                                                                                                                                                                                                                                                                                                                                                                                                                                             |
| NAPERVILLE, ILLINOIS AND THE NAPERVILLE PARK DISTRICT.<br>THE WEST 80 FEET OF THE EAST 175 FEET OF LOT 2 IN BLOCK 10<br>IN ARTHUR T. MCINTOSH AND COMPANY'S NAPERVILLE ESTATES, BEING<br>A SUBDIVISION OF PART OF SECTION 19, TOWNSHIP 38 NORTH, RANGE                                                     |                                                                                                                                                                                                                                                                                                                                                                                                                                                             |
| 10 EAST OF THE THIRD PRINCIPAL MERIDIAN, ACCORDING TO THE PLAT<br>THEREOF RECORDED MAY 20, 1927 AS DOCUMENT 236013, IN DUPAGE<br>COUNTY, ILLINOIS.                                                                                                                                                         | REVISION RECORD                                                                                                                                                                                                                                                                                                                                                                                                                                             |
| AND ALSO,<br>THAT PART OF WOODLAWN AVENUE HERETOFORE DEDICATED PER                                                                                                                                                                                                                                         | NO   DATE   DESCRIPTION     1/20/2022   REVISED PER CITY REVIEW DATED 11/30/2021                                                                                                                                                                                                                                                                                                                                                                            |
| DOCUMENT 236013, RECORDED MAY 20 1927, LYING NORTH OF AND<br>ADJACENT TO THE PARCEL DESCRIBED ABOVE.                                                                                                                                                                                                       |                                                                                                                                                                                                                                                                                                                                                                                                                                                             |
| THIS PLAT HAS BEEN PREPARED BY CEC, INC., UNDER MY PERSONAL DIRECTION FOR THE EXCLUSIVE USE OF THE CLIENT NOTED HEREON.                                                                                                                                                                                    |                                                                                                                                                                                                                                                                                                                                                                                                                                                             |
| GIVEN UNDER MY HAND AND SEAL THIS DAY                                                                                                                                                                                                                                                                      | Civil & Environmental Consultants, Inc.<br>1230 East Diehl Road, Suite 200 - Naperville, IL 60563<br>Ph: 630.963.6026 · 877.963.6026 · Fax: 630.963.6027                                                                                                                                                                                                                                                                                                    |
| OF, A.D., 2022.                                                                                                                                                                                                                                                                                            |                                                                                                                                                                                                                                                                                                                                                                                                                                                             |
| ILLINOIS LICENSED PROFESSIONAL LAND SURVEYOR NO. 2992<br>LICENSE VALID THROUGH NOVEMBER 30, 2022                                                                                                                                                                                                           | M-HOUSE DEVELOPMENT<br>710 E. OGDEN AVENUE, STE 250<br>NAPERVILLE, ILLINOIS 60563                                                                                                                                                                                                                                                                                                                                                                           |
|                                                                                                                                                                                                                                                                                                            | DRAWN BY: MAJ CHECKED BY: DRM APPROVED BY: D   DATE: NOVEMBER 3, 2021 DWG SCALE: 1"=20' PROJECT NO: 314-   DRAWING NO.:                                                                                                                                                                                                                                                                                                                                     |
| PROJECT NUMBER 21–10000127 0 20 40                                                                                                                                                                                                                                                                         | PLAT OF ANNEXATION<br>710 WOODLAWN AVENUE<br>NAPERVILLE, ILLINOIS                                                                                                                                                                                                                                                                                                                                                                                           |
| 3                                                                                                                                                                                                                                                                                                          | NAPERVILLE, ILLINOIS   SHEET   1   OF   1     2   1   1   1   1   1   1   1   1   1   1   1   1   1   1   1   1   1   1   1   1   1   1   1   1   1   1   1   1   1   1   1   1   1   1   1   1   1   1   1   1   1   1   1   1   1   1   1   1   1   1   1   1   1   1   1   1   1   1   1   1   1   1   1   1   1   1   1   1   1   1   1   1   1   1   1   1   1   1   1   1   1   1   1   1   1   1   1   1   1   1   1   1   1   1   1   1   1   1   1 |