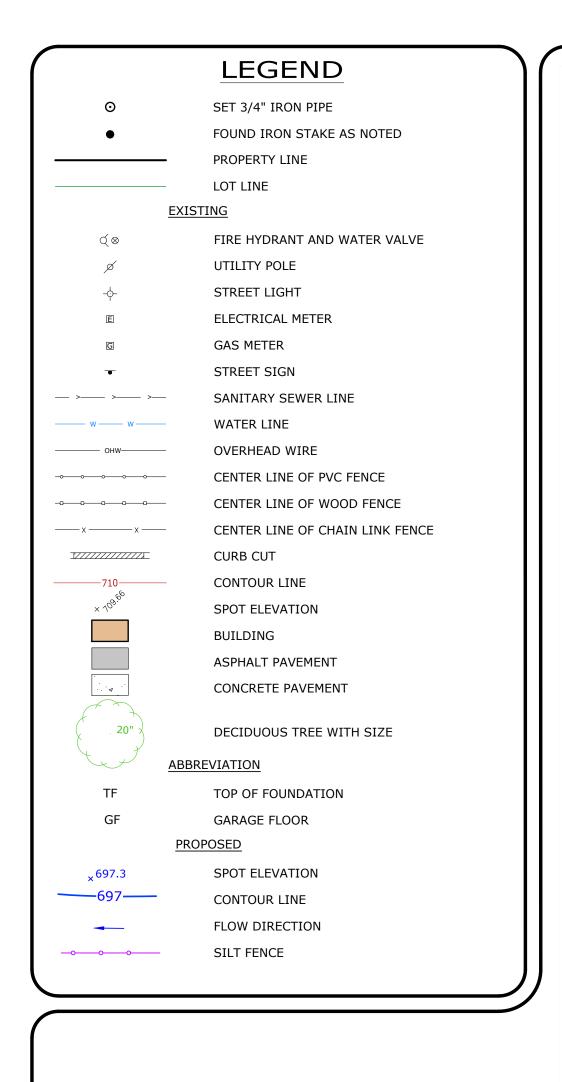

|

### SITE DESIGNATION INFORMATION:

1141 BASSWOOD DRIVE NAPERVILLE, IL 60540

FM CHECKED BY: CS1 & NI

PROJECT NO. 676059(P)

24" X 36" PRINT IS THE FULL SCALE FORMAT OF THIS SURVEY.

ANY OTHER SIZE IS AT AN ADJUSTED SCALE.

SP-2 SHEET 2 OF 4

FOR REVIEW PURPOSES ONLY,
NOT FOR CONSTRUCTION

Rim = 694.10 (Full of Water) Top of Pipe = 691.34

2 Story Frame Residence TF=696.10

DRAWN BY: EM CHECKED BY: CSJ & NL







# BENCHMARK INFO

SOURCE BENCHMARK: NGS MONUMENT - 525 DESIGNATION - AA3778 STATE/COUNTY - IL / DU PAGE USGS QUAD - NORMANTOWN (2018)

ELEVATION = 704.05 (NAVD88)



ASM Consultants, Inc. 16 E Wilson St - Batavia IL 60510 (630) 879-0200 - advanced@advct.com

Professional Design Firm #184-006014 expires 4/30/2025 © COPYRIGHT 2024, ASM CONSULTANTS, INC. ALL RIGHTS RESERVED.











- AA3778 - IL / DU PAGE - NORMANTOWN USGS QUAD (2018)

ELEVATION = 704.05 (NAVD88)







Matthew Crary 1141 Basswood Drive Naperville, IL 60540

REVISION NO. DATE 1. 04/23/2024 FIELD SURVEY COMPLETED ISSUED PLAN FOR BIDS AND PERMITS 2. 05/14/2024

SITE DESIGNATION INFORMATION:

FOR REVIEW PURPOSES ONLY,

NOT FOR CONSTRUCTION

1141 BASSWOOD DRIVE

NAPERVILLE, IL 60540

DRAWN BY: EM CHECKED BY: CSJ & NL

PROJECT NO. 676059(P)

> SP-4 SHEET 4 OF 4