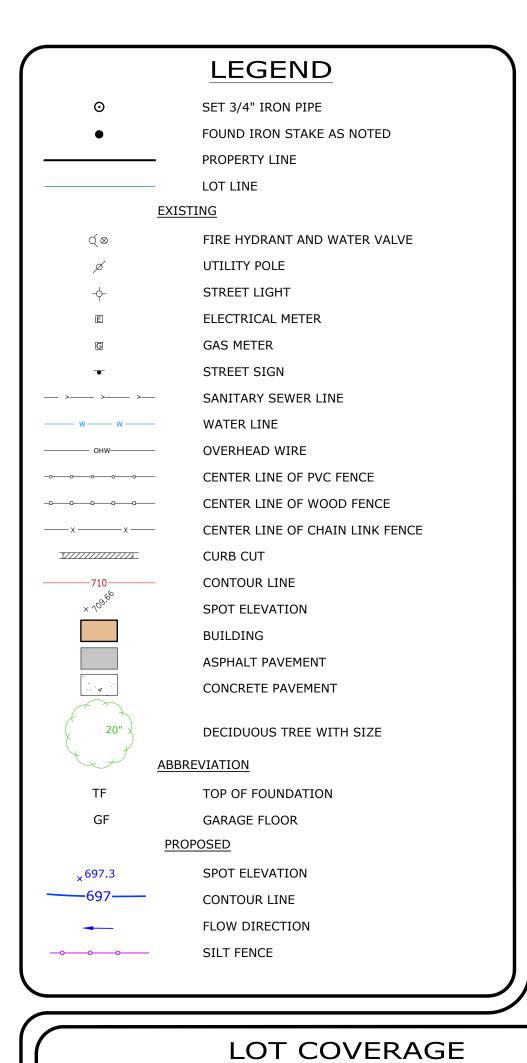

#### HOUSE, GARAGE & OVERHANGS 2,135 SF 1,149 SF ASPHALT DRIVEWAY CONCRETE & STONE ASPHALT DRIVEWAY CONCRETE & STONE GARAGE 1,200 SF CONCRETE APRON NEW NEW IMPERVIOUS AREA 1,296 SF - 976 SF = 320 SF TOTAL IMPERVIOUS AREA 3,806 SF - 976 SF + 1,296 SF = 4,126 SF

LOT AREA = 9,612 SF

LOT COVERAGE: 4,126 SF / 9,612 SF = 42.9%