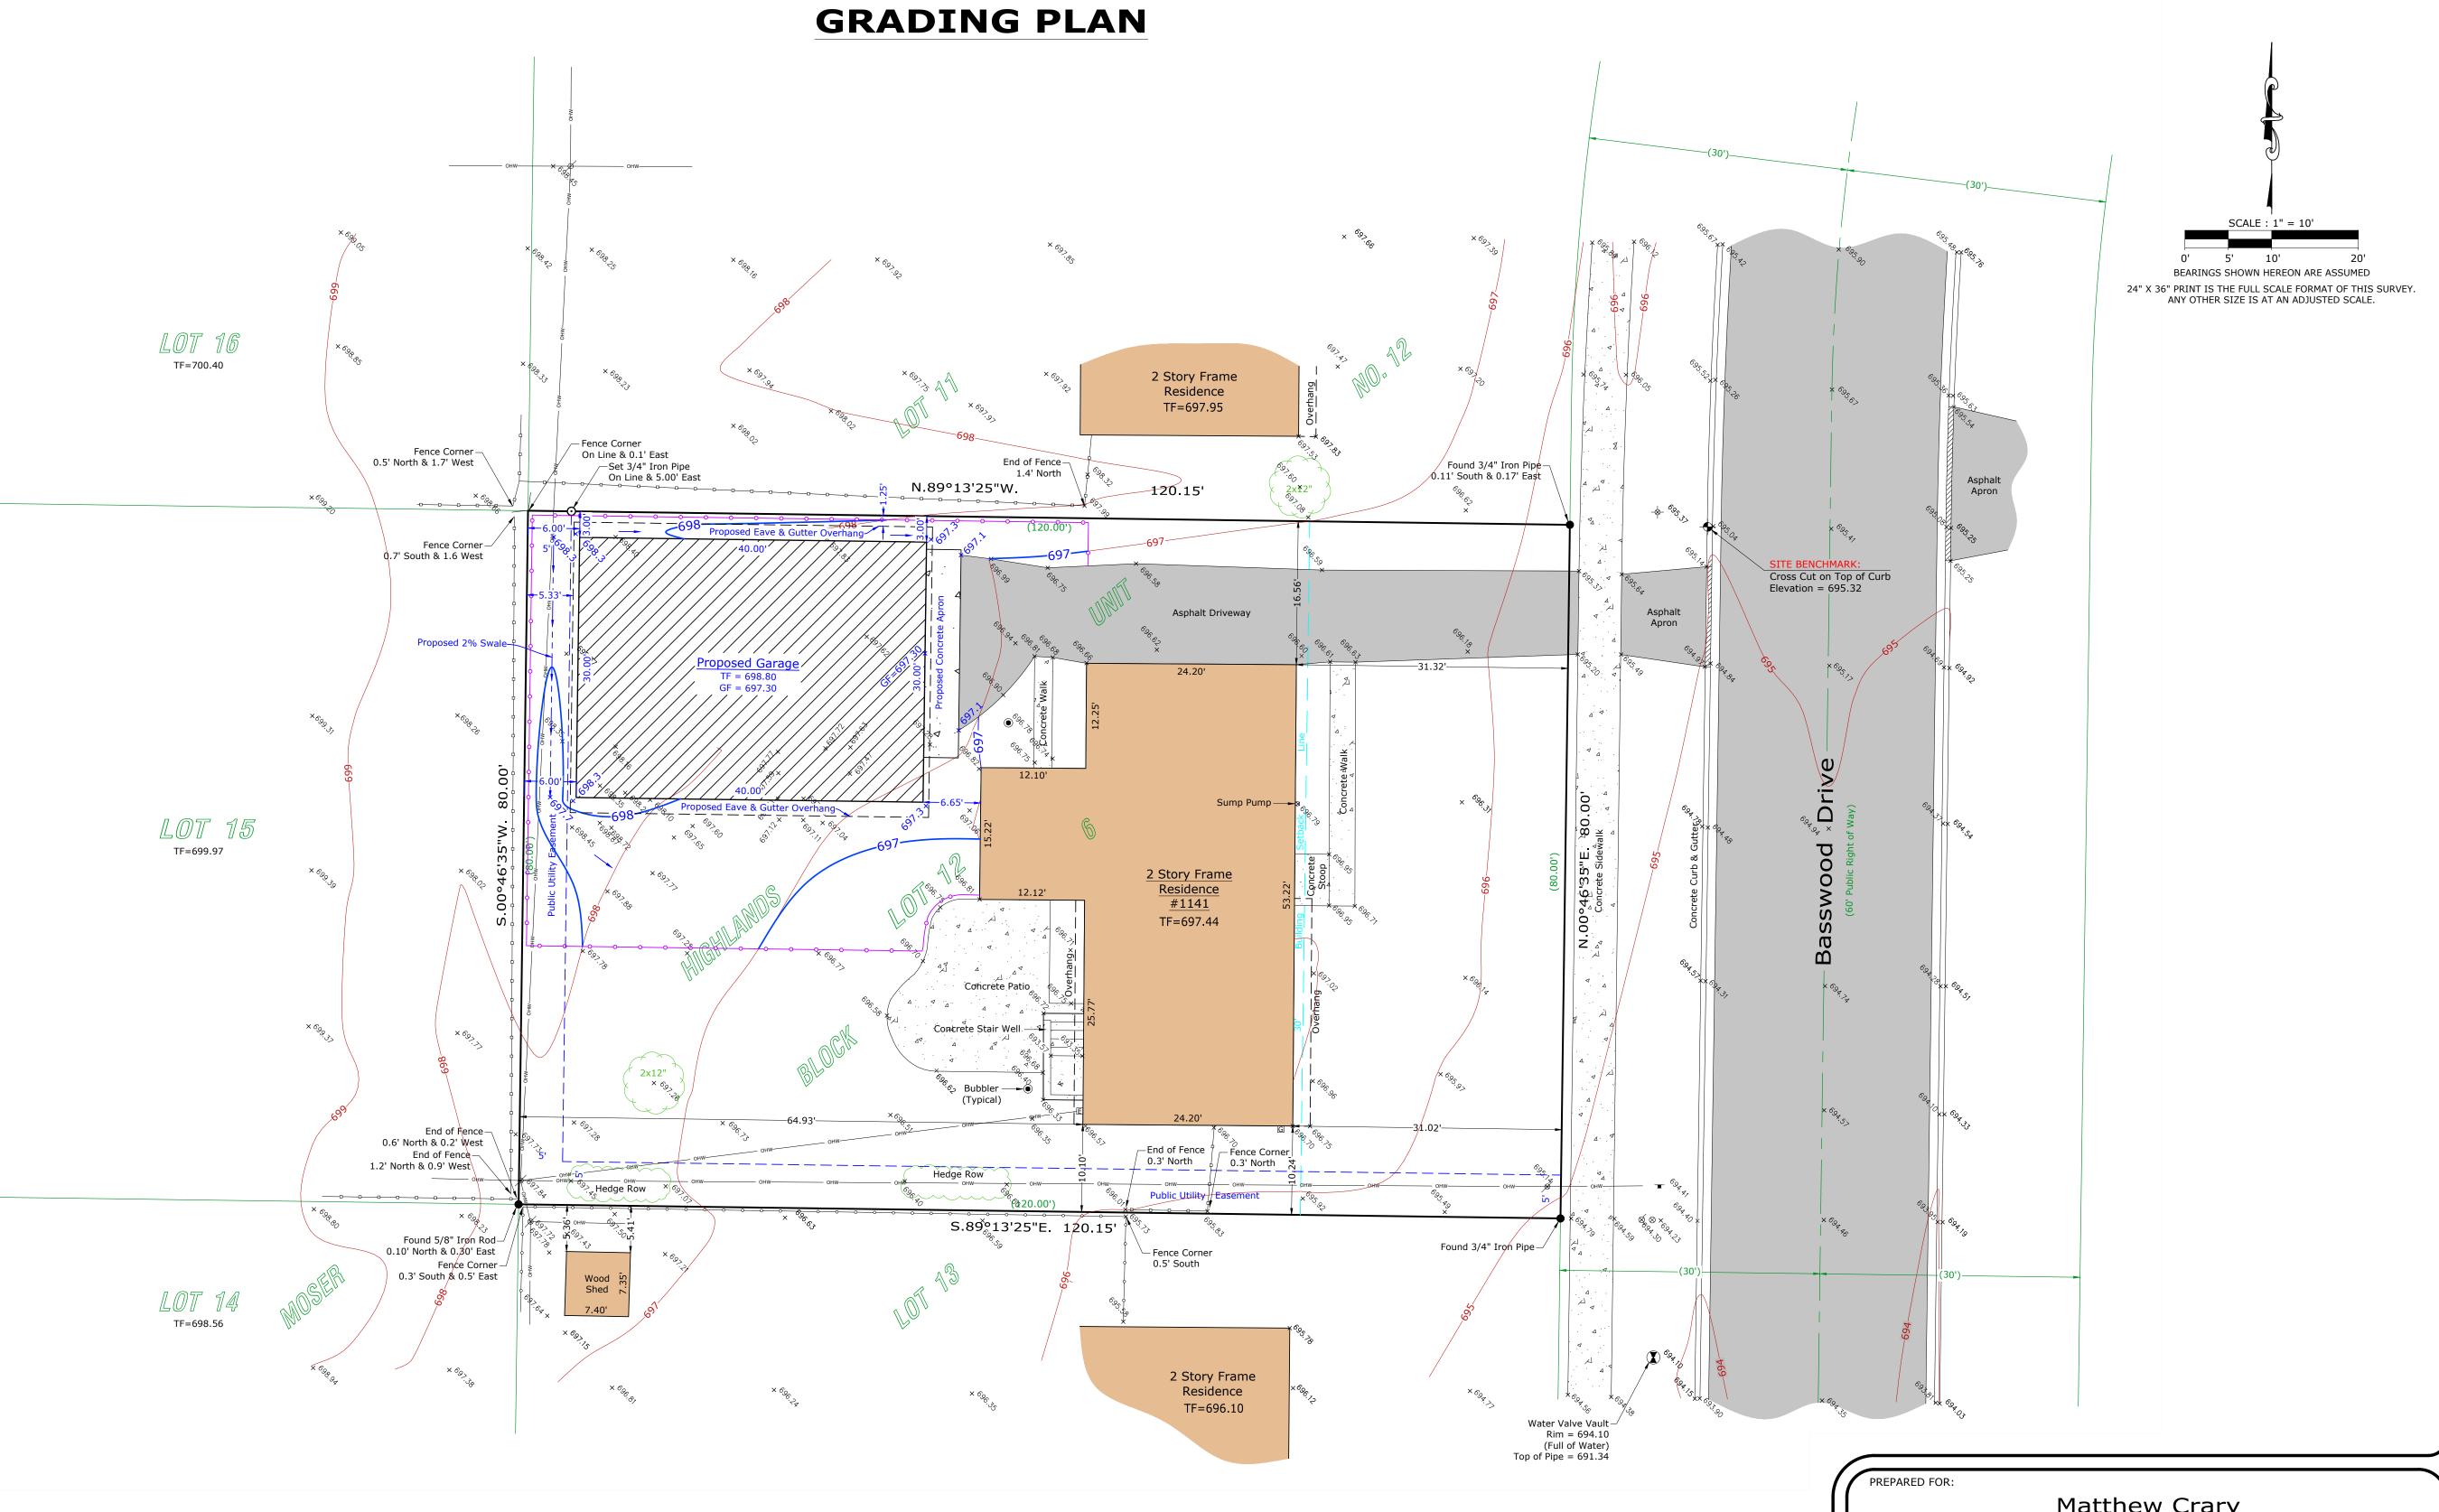

#### HOUSE, GARAGE & OVERHANGS 2,135 SF 1,149 SF ASPHALT DRIVEWAY CONCRETE & STONE ASPHALT DRIVEWAY CONCRETE & STONE GARAGE 1,200 SF CONCRETE APRON NEW NEW IMPERVIOUS AREA 1,296 SF - 976 SF = 320 SF TOTAL IMPERVIOUS AREA 3,806 SF - 976 SF + 1,296 SF = 4,126 SF

LOT AREA = 9,612 SF

LOT COVERAGE: 4,126 SF / 9,612 SF = 42.9%

# FINAL ENGINEERING

1141 Basswood Drive Naperville, IL 60450

City of Naperville, Dupage County, Illinois

Site, Grading, Demolition, Drainage & Erosion Control

2024

# **SHEET INDEX**

| SHEET | <u>TITLE</u>                                                  |
|-------|---------------------------------------------------------------|
| 1     | COVER SHEET AND GENERAL NOTES                                 |
| 2     | EXISTING CONDITIONS / PLAT OF BOUNDARY AND TOPOGRAPHIC SURVEY |
| 3     | EROSION CONTROL PLAN & DEMOLITION PLAN                        |
| 4     | GRADING PLAN                                                  |

#### LEGAL DESCRIPTION

LOT 12 IN BLOCK 6 IN MOSER HIGHLANDS UNIT NO. 12, BEING A SUBDIVISION OF PART OF SECTIONS 19 AND 30, TOWNSHIP 38 NORTH, RANGE 10, EAST OF THE THIRD PRINCIPAL MERIDIAN, ACCORDING TO THE PLAT THEREOF, RECORDED RECORDED SEPTEMBER 19, 1960 AS DOCUMENT 980172, IN DUPAGE COUNTY, ILLINOIS.

#### PREPARED FOR:

Matthew Crary 1141 Basswood Drive Naperville, IL 60540

| NO. DATE      | REVISION                         |  |
|---------------|----------------------------------|--|
| 1. 04/23/2024 | FIELD SURVEY COMPLETED           |  |
| 2. 05/14/2024 | ISSUED PLAN FOR BIDS AND PERMITS |  |
|               |                                  |  |
|               |                                  |  |
|               |                                  |  |
|               |                                  |  |
|               |                                  |  |

SITE DESIGNATION INFORMATION:

1141 BASSWOOD DRIVE NAPERVILLE, IL 60540

PROJECT NO. 676059(P)

★ 035-003342 BATAVIA

SP-1

DRAWN BY: EM CHECKED BY: CSJ & NL

SHEET 1 OF 4