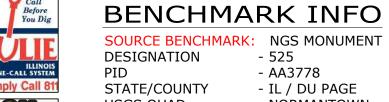

# **BENCHMARK INFO**

SOURCE BENCHMARK: NGS MONUMENT DESIGNATION - 525 - AA3778 STATE/COUNTY - IL / DU PAGE

- NORMANTOWN

(2018)

USGS QUAD

ELEVATION = 704.05 (NAVD88)

# BENCHMARK INFO

SOURCE BENCHMARK: NGS MONUMENT
DESIGNATION - 525
PID - AA3778
STATE/COUNTY - IL / DU PAGE
USGS QUAD - NORMANTOWN
(2018)

ELEVATION = 704.05 (NAVD88)

ASM Consultants, Inc.

16 E Wilson St - Batavia IL 60510

# BENCHMARK INFO

SOURCE BENCHMARK: NGS MONUMENT - 525 DESIGNATION - AA3778 STATE/COUNTY - IL / DU PAGE USGS QUAD - NORMANTOWN (2018)

ELEVATION = 704.05 (NAVD88)

ASM Consultants, Inc. 16 E Wilson St - Batavia IL 60510 (630) 879-0200 - advanced@advct.com