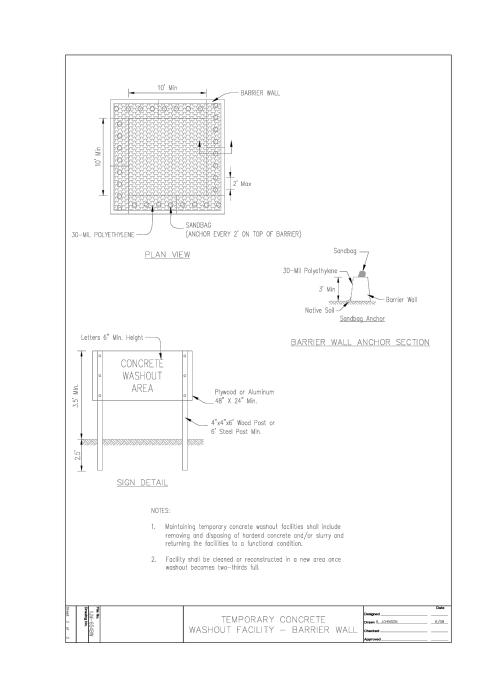

#### **GENERAL NOTES**

- 1. ALL WORK SHALL CONFORM WITH THE CITY OF NAPERVILLE'S STANDARD SPECIFICATIONS AND
- 2. ANY DAMAGED PORTIONS OF THE PUBLIC STREETS PAVEMENT SHALL BE RESTORED TO MATCH EXISTING OR APPROVED BY THE CITY ENGINEER.
- 3. ALL DISTURBED PARKWAY LAWN AREAS WITHIN THE PUBLIC RIGHT-OF-WAY WILL BE RESTORED WITH 6" OF PULVERIZED TOPSOIL/SOD AND WATERED AS REQUIRED TO SUSTAIN GROWTH.
- 4. ALL TEMPORARY AND PERMANENT EROSION CONTROL MEASURES MUST BE MAINTAINED AND REPAIRED AS THE GENERAL CONTRACTOR WILL BE RESPONSIBLE FOR INSPECTION AND REPAIR DURING CONSTRUCTION. THE OWNER WILL BE RESPONSIBLE IF EROSION CONTROL IS REQUIRED AFTER THE CONTRACTOR HAS COMPLETED THE PROJECT.
- 5. THE EROSION CONTROL MEASURES INDICATED ON PLANS ARE THE MINIMUM REQUIREMENTS. ADDITIONAL MEASURES MAY BE REQUIRED, AS DIRECTED BY THE ENGINEER OR GOVERNING AGENCY.
- 6. REFER TO ARCHITECT PLANS FOR BUILDING DIMENSIONS AND CONSTRUCTION DETAILS.
- 7. ALL DOWNSPOUTS WILL SPLASH ON GRADE.