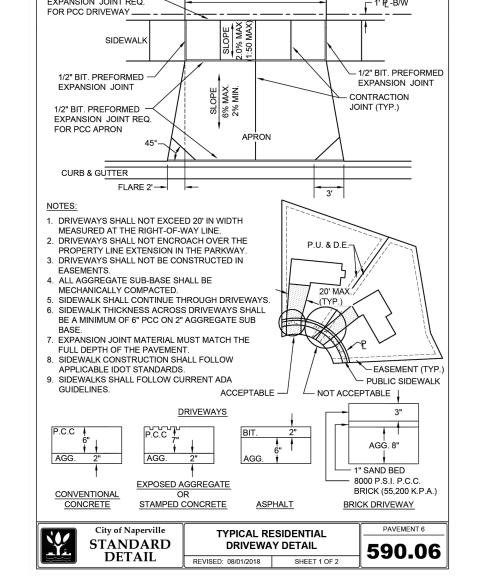

#### **GENERAL NOTES**

- 1. ALL WORK SHALL CONFORM WITH THE CITY OF NAPERVILLE'S STANDARD SPECIFICATIONS AND
- 2. ANY DAMAGED PORTIONS OF THE PUBLIC STREETS PAVEMENT SHALL BE RESTORED TO MATCH EXISTING OR APPROVED BY THE CITY ENGINEER.
- 3. ALL DISTURBED PARKWAY LAWN AREAS WITHIN THE PUBLIC RIGHT-OF-WAY WILL BE RESTORED WITH 6" OF PULVERIZED TOPSOIL/SOD AND WATERED AS REQUIRED TO SUSTAIN GROWTH.
- 4. ALL TEMPORARY AND PERMANENT EROSION CONTROL MEASURES MUST BE MAINTAINED AND REPAIRED AS THE GENERAL CONTRACTOR WILL BE RESPONSIBLE FOR INSPECTION AND REPAIR DURING CONSTRUCTION. THE OWNER WILL BE RESPONSIBLE IF EROSION CONTROL IS REQUIRED AFTER THE CONTRACTOR HAS COMPLETED THE PROJECT.
- 5. THE EROSION CONTROL MEASURES INDICATED ON PLANS ARE THE MINIMUM REQUIREMENTS. ADDITIONAL MEASURES MAY BE REQUIRED, AS DIRECTED BY THE ENGINEER OR GOVERNING AGENCY.
- 6. REFER TO ARCHITECT PLANS FOR BUILDING DIMENSIONS AND CONSTRUCTION DETAILS.
- 7. ALL DOWNSPOUTS WILL SPLASH ON GRADE.