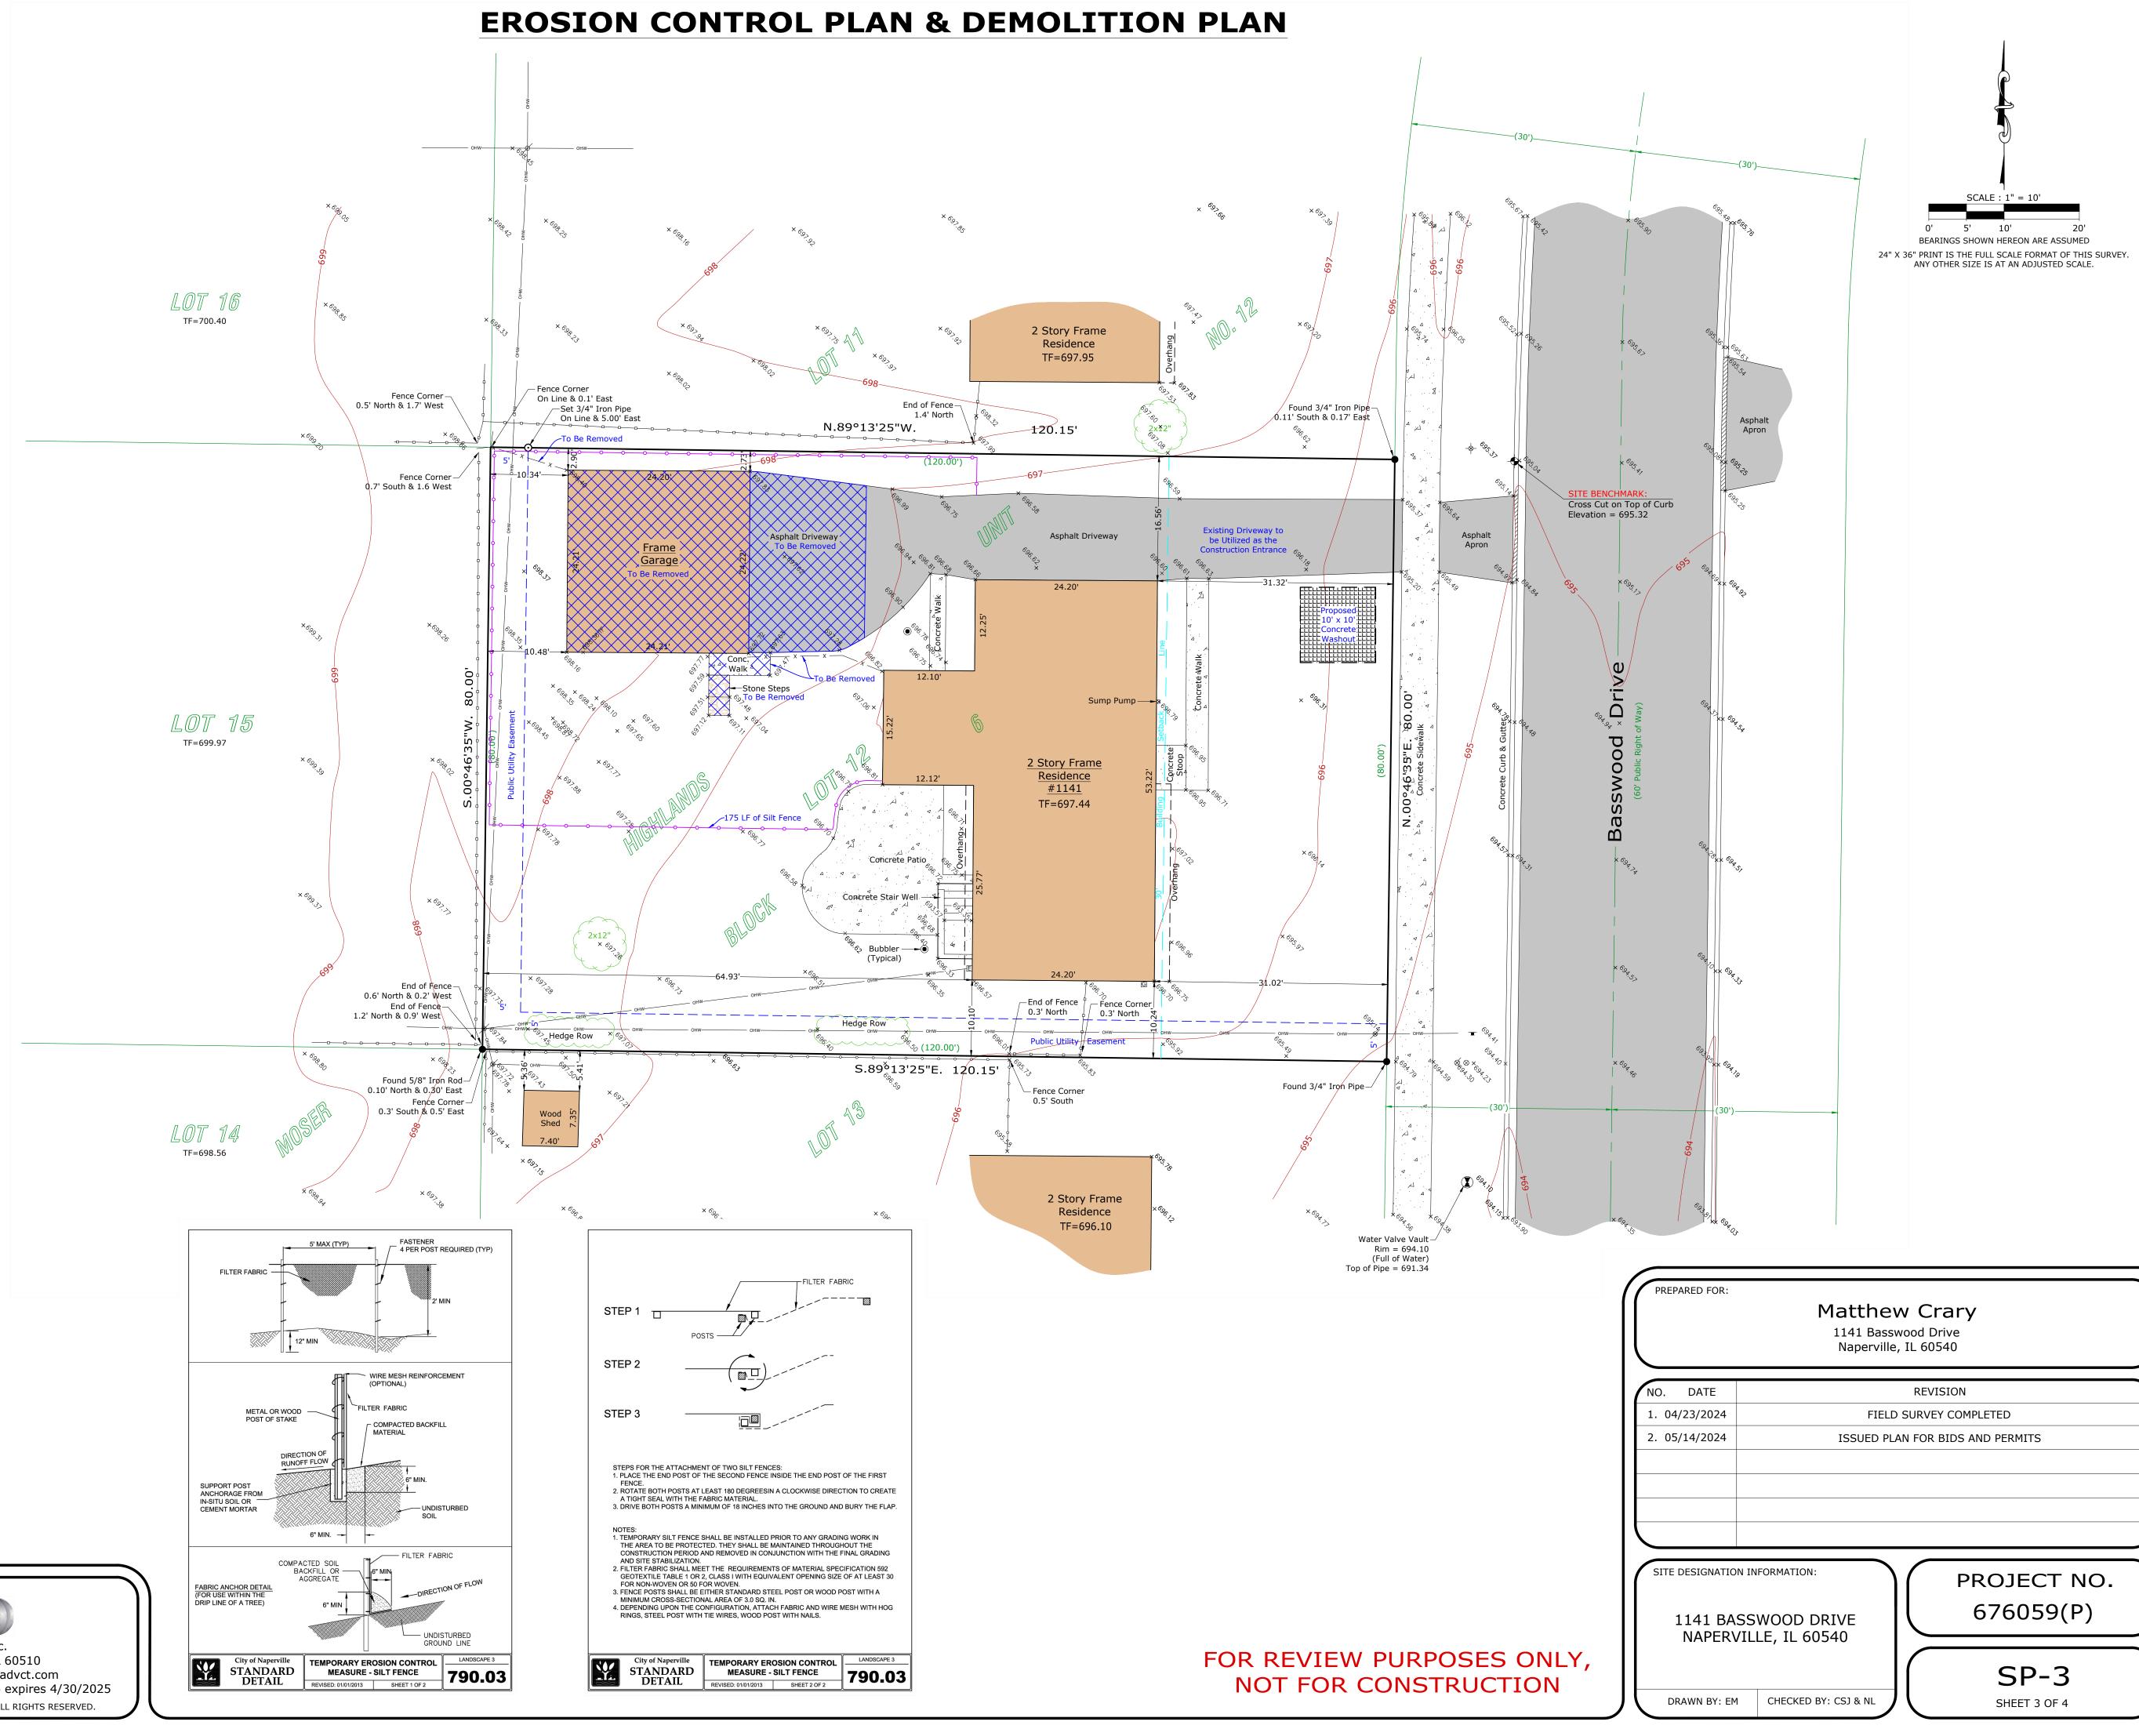

# FINAL ENGINEERING

1141 Basswood Drive Naperville, IL 60450

City of Naperville, Dupage County, Illinois

Site, Grading, Demolition, Drainage & Erosion Control

2024

#### **GENERAL NOTES**

- 1. ALL WORK SHALL CONFORM WITH THE CITY OF NAPERVILLE'S STANDARD SPECIFICATIONS AND
- 2. ANY DAMAGED PORTIONS OF THE PUBLIC STREETS PAVEMENT SHALL BE RESTORED TO MATCH EXISTING OR APPROVED BY THE CITY ENGINEER.
- 3. ALL DISTURBED PARKWAY LAWN AREAS WITHIN THE PUBLIC RIGHT-OF-WAY WILL BE RESTORED WITH 6" OF PULVERIZED TOPSOIL/SOD AND WATERED AS REQUIRED TO SUSTAIN GROWTH.
- 4. ALL TEMPORARY AND PERMANENT EROSION CONTROL MEASURES MUST BE MAINTAINED AND REPAIRED AS THE GENERAL CONTRACTOR WILL BE RESPONSIBLE FOR INSPECTION AND REPAIR DURING CONSTRUCTION. THE OWNER WILL BE RESPONSIBLE IF EROSION CONTROL IS REQUIRED AFTER THE CONTRACTOR HAS COMPLETED THE PROJECT.
- 5. THE EROSION CONTROL MEASURES INDICATED ON PLANS ARE THE MINIMUM REQUIREMENTS. ADDITIONAL MEASURES MAY BE REQUIRED, AS DIRECTED BY THE ENGINEER OR GOVERNING AGENCY.
- 6. REFER TO ARCHITECT PLANS FOR BUILDING DIMENSIONS AND CONSTRUCTION DETAILS.
- 7. ALL DOWNSPOUTS WILL SPLASH ON GRADE.

FOR REVIEW PURPOSES ONLY, NOT FOR CONSTRUCTION

#### PREPARED FOR:

Matthew Crary 1141 Basswood Drive Naperville, IL 60540

| NO. DATE      | REVISION                         |  |
|---------------|----------------------------------|--|
| 1. 04/23/2024 | FIELD SURVEY COMPLETED           |  |
| 2. 05/14/2024 | ISSUED PLAN FOR BIDS AND PERMITS |  |
|               |                                  |  |
|               |                                  |  |
|               |                                  |  |
|               |                                  |  |
|               |                                  |  |

SITE DESIGNATION INFORMATION:

1141 BASSWOOD DRIVE NAPERVILLE, IL 60540

PROJECT NO. 676059(P)

★ 035-003342 BATAVIA

SP-1

DRAWN BY: EM CHECKED BY: CSJ & NL

SHEET 1 OF 4