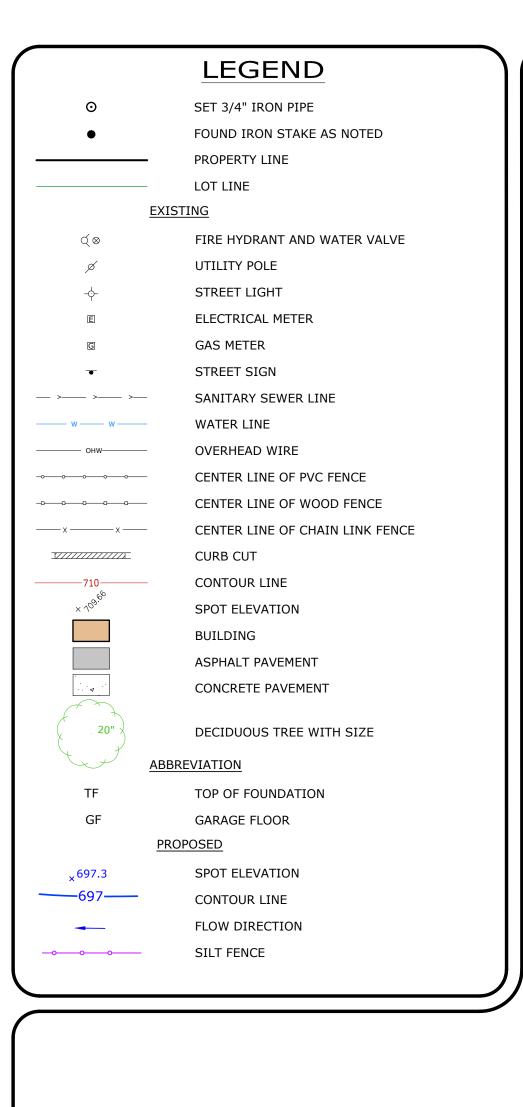

#### HOUSE, GARAGE & OVERHANGS 2,135 SF 1,149 SF ASPHALT DRIVEWAY CONCRETE & STONE ASPHALT DRIVEWAY CONCRETE & STONE GARAGE 1,200 SF CONCRETE APRON NEW NEW IMPERVIOUS AREA 1,296 SF - 976 SF = 320 SF TOTAL IMPERVIOUS AREA 3,806 SF - 976 SF + 1,296 SF = 4,126 SF

LOT AREA = 9,612 SF

LOT COVERAGE: 4,126 SF / 9,612 SF = 42.9%