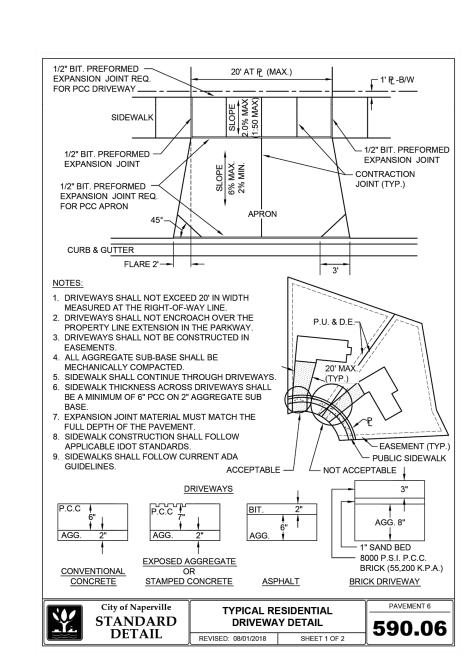

#### **GENERAL NOTES**

- 1. ALL WORK SHALL CONFORM WITH THE CITY OF NAPERVILLE'S STANDARD SPECIFICATIONS AND
- 2. ANY DAMAGED PORTIONS OF THE PUBLIC STREETS PAVEMENT SHALL BE RESTORED TO MATCH EXISTING OR APPROVED BY THE CITY ENGINEER.
- 3. ALL DISTURBED PARKWAY LAWN AREAS WITHIN THE PUBLIC RIGHT-OF-WAY WILL BE RESTORED WITH 6" OF PULVERIZED TOPSOIL/SOD AND WATERED AS REQUIRED TO SUSTAIN GROWTH.
- 4. ALL TEMPORARY AND PERMANENT EROSION CONTROL MEASURES MUST BE MAINTAINED AND REPAIRED AS THE GENERAL CONTRACTOR WILL BE RESPONSIBLE FOR INSPECTION AND REPAIR DURING CONSTRUCTION. THE OWNER WILL BE RESPONSIBLE IF EROSION CONTROL IS REQUIRED AFTER THE CONTRACTOR HAS COMPLETED THE PROJECT.
- 5. THE EROSION CONTROL MEASURES INDICATED ON PLANS ARE THE MINIMUM REQUIREMENTS. ADDITIONAL MEASURES MAY BE REQUIRED, AS DIRECTED BY THE ENGINEER OR GOVERNING AGENCY.
- 6. REFER TO ARCHITECT PLANS FOR BUILDING DIMENSIONS AND CONSTRUCTION DETAILS.
- 7. ALL DOWNSPOUTS WILL SPLASH ON GRADE.