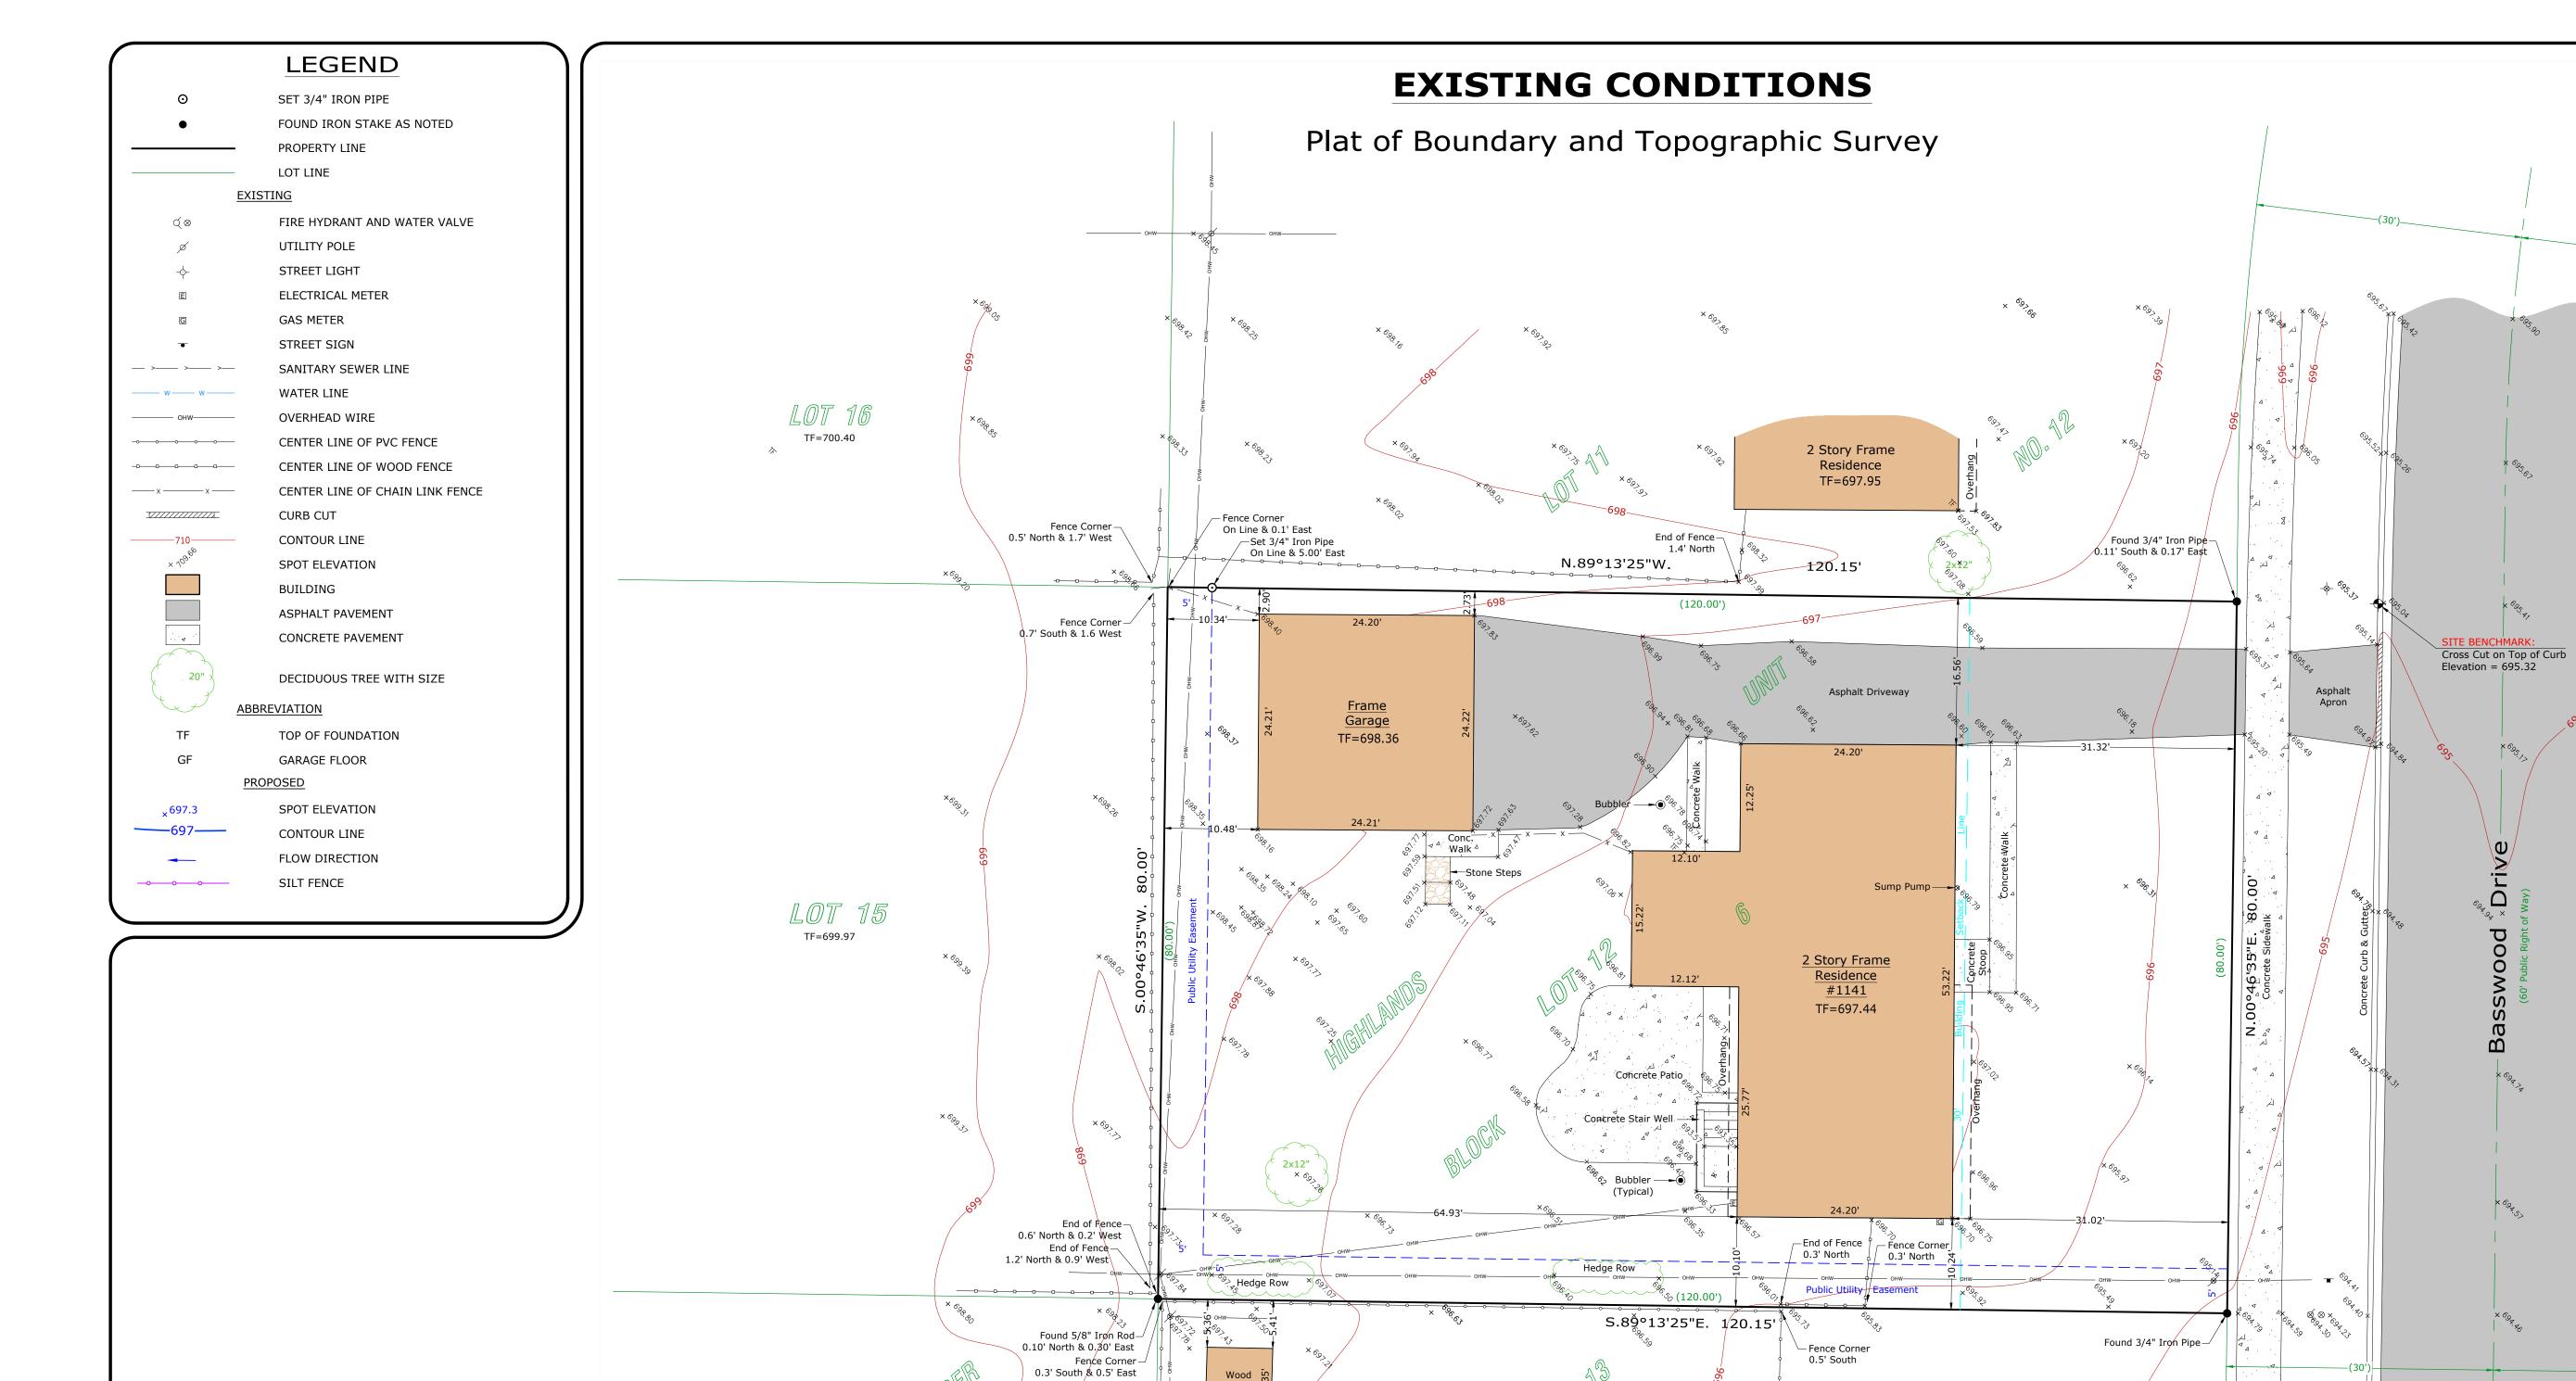

#### LEGAL DESCRIPTION

LOT 12 IN BLOCK 6 IN MOSER HIGHLANDS UNIT NO. 12, BEING A SUBDIVISION OF PART OF SECTIONS 19 AND 30, TOWNSHIP 38 NORTH, RANGE 10, EAST OF THE THIRD PRINCIPAL MERIDIAN, ACCORDING TO THE PLAT THEREOF, RECORDED RECORDED SEPTEMBER 19, 1960 AS DOCUMENT 980172, IN DUPAGE COUNTY, ILLINOIS.

(WARRANTY DEED DOCUMENT NUMBER R2017-075157, RECORDED 7/25/2017)

CONTAINING 9,612 SQUARE FEET OR 0.221 ACRES, MORE OR LESS.

PERMANENT PARCEL INDEX NUMBER: 08-30-106-025

COMMONLY KNOWN AS: 1141 BASSWOOD DRIVE

#### **SURVEY NOTES**

EASEMENTS AND SETBACKS SHOWN HEREON ARE BASED UPON THE RECORDED SUBDIVISION PLAT CITED HEREON UNLESS NOTED OTHERWISE.

THE SURVEYOR EXPRESSES NO OPINION AS TO THE ACCURACY OF ANY UNDERGROUND UTILITIES WHEN NOT READILY VISIBLE FROM THE SURFACE. IT IS RECOMMENDED THAT THE APPROPRIATE GOVERNMENTAL AGENCY, MUNICIPALITY AND/OR UTILITY COMPANY BE CONTACTED FOR VERIFICATION.

ALL BUILDING TIES ARE TO THE SIDING CORNERS

THE FLOOD INSURANCE RATE MAP SHOWS THAT THE PROPERTY DESCRIBED HEREON IS FALLING WITHIN ZONE "X", ACCORDING TO THE COMMUNITY NUMBER 170213, CITY OF NAPERVILLE, FOUND ON MAP NUMBER 17043C0144J, DUPAGE COUNTY, ILLINOIS AND INCORPORATED AREAS, EFFECTIVE DATE OF AUGUST 1, 2019.

ZONE "X" IS AREA OF MINIMAL FLOOD HAZARD

A CURRENT TITLE REPORT WAS NOT FURNISHED TO US FOR OUR USE IN PREPARING THIS SURVEY. THEREFORE THERE MAY BE ADDITIONAL EASEMENTS AND/OR SERVITUDES EFFECTING THIS PROPERTY WHICH ARE NOT SHOWN ON THIS SURVEY