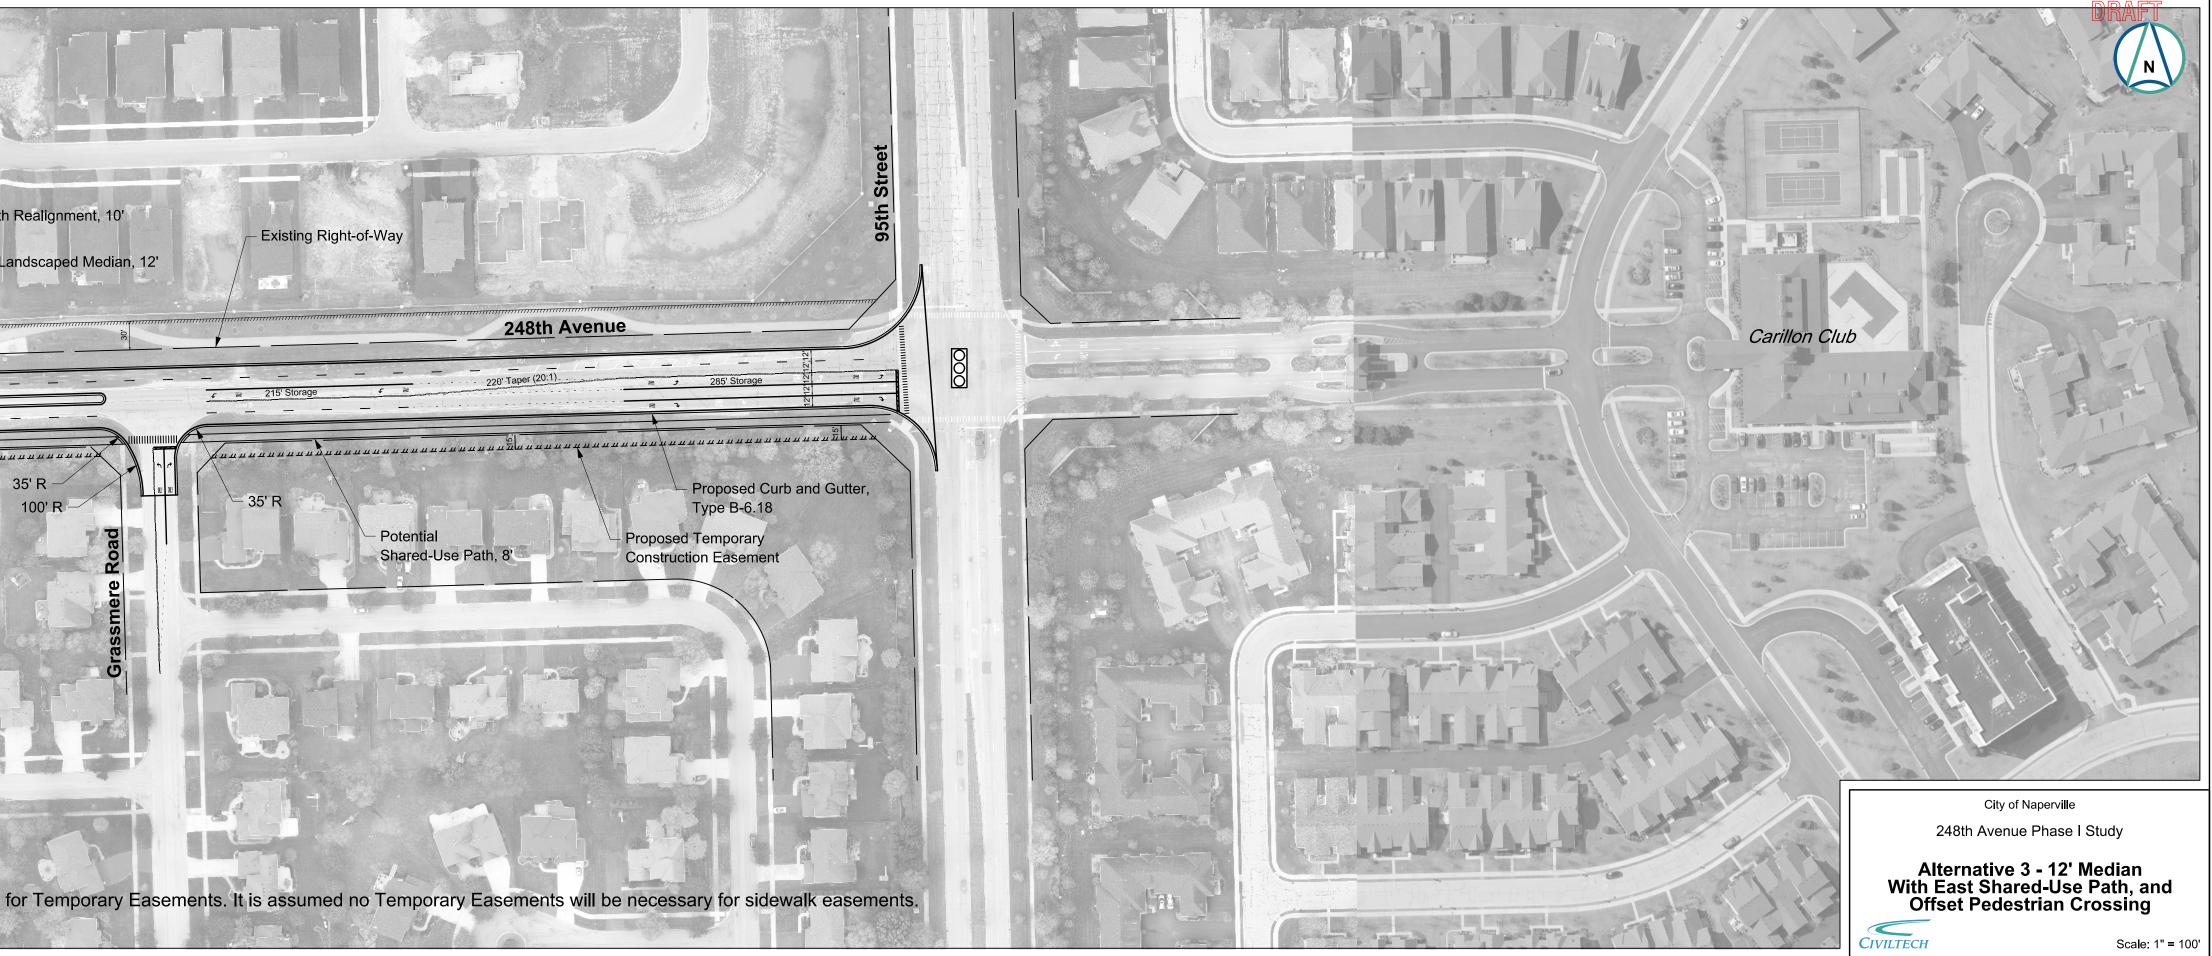

| agine of way                                                                         | ential<br>red-Use Path, 8'     | Proposed Temporary<br>Construction Easement |
|                            | Propose<br>Propose<br>Propose<br>Propose                                                                 | d<br>Right-of-Way<br>ed Right-of-Way<br>ary Construction Easeme<br>Sidewalk Easement | ent                            |                                             |
|                            | <u>Notes</u><br>Further investigation into the existing lar<br>The hydraulic analysis for the corridor w |                                                                                      |                                |                                             |



Exhibit 3b