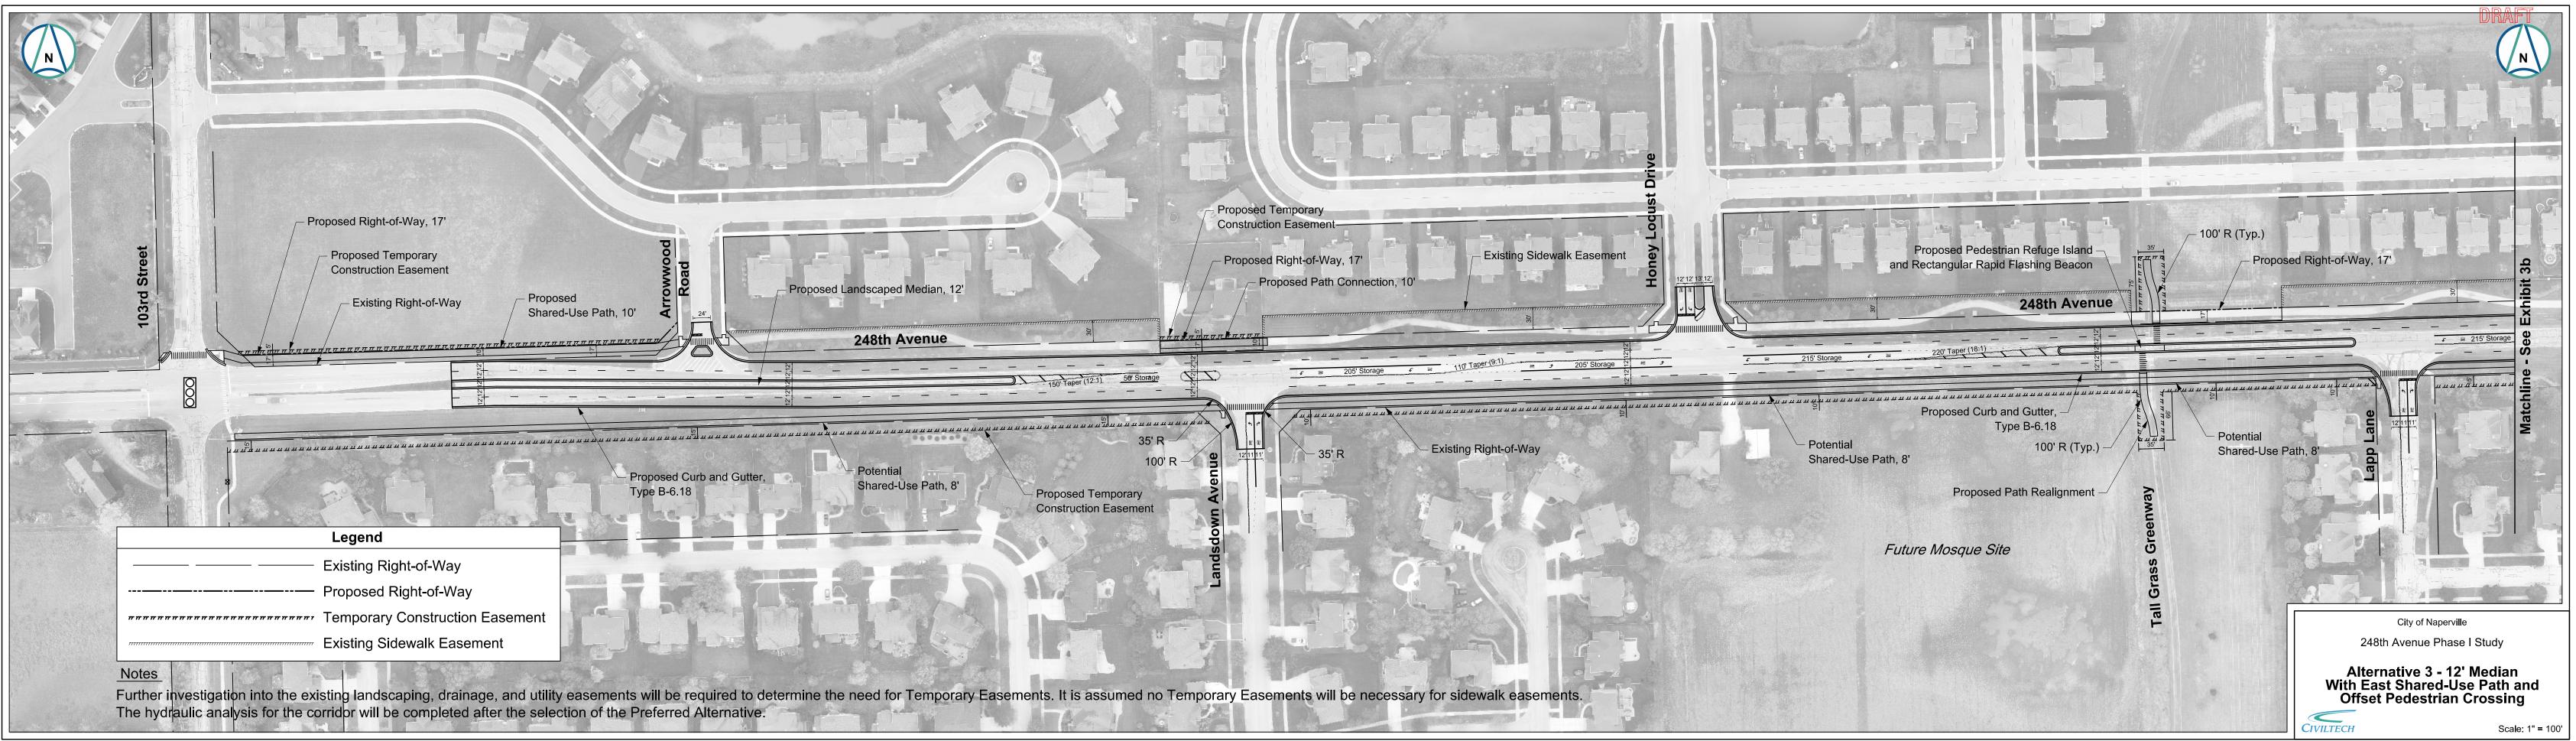

Exhibit 3a

| Matchline - See Exhibit 3a | Existin<br>Proposed Curb and Gutter,<br>Type B-6.18                                                      | ng Right-of-Way                                                                      | ZISTISTER<br>ZIZISISTORAGE # 2 | Shared-Use Path R<br>Proposed Lan           |
|----------------------------|----------------------------------------------------------------------------------------------------------|--------------------------------------------------------------------------------------|--------------------------------|---------------------------------------------|
|                            | Existing                                                                                                 | agine of way                                                                         | ential<br>red-Use Path, 8'     | Proposed Temporary<br>Construction Easement |
|                            | Propose<br>Propose<br>Propose<br>Propose                                                                 | d<br>Right-of-Way<br>ed Right-of-Way<br>ary Construction Easeme<br>Sidewalk Easement | ent                            |                                             |
|                            | <u>Notes</u><br>Further investigation into the existing lar<br>The hydraulic analysis for the corridor w |                                                                                      |                                |                                             |