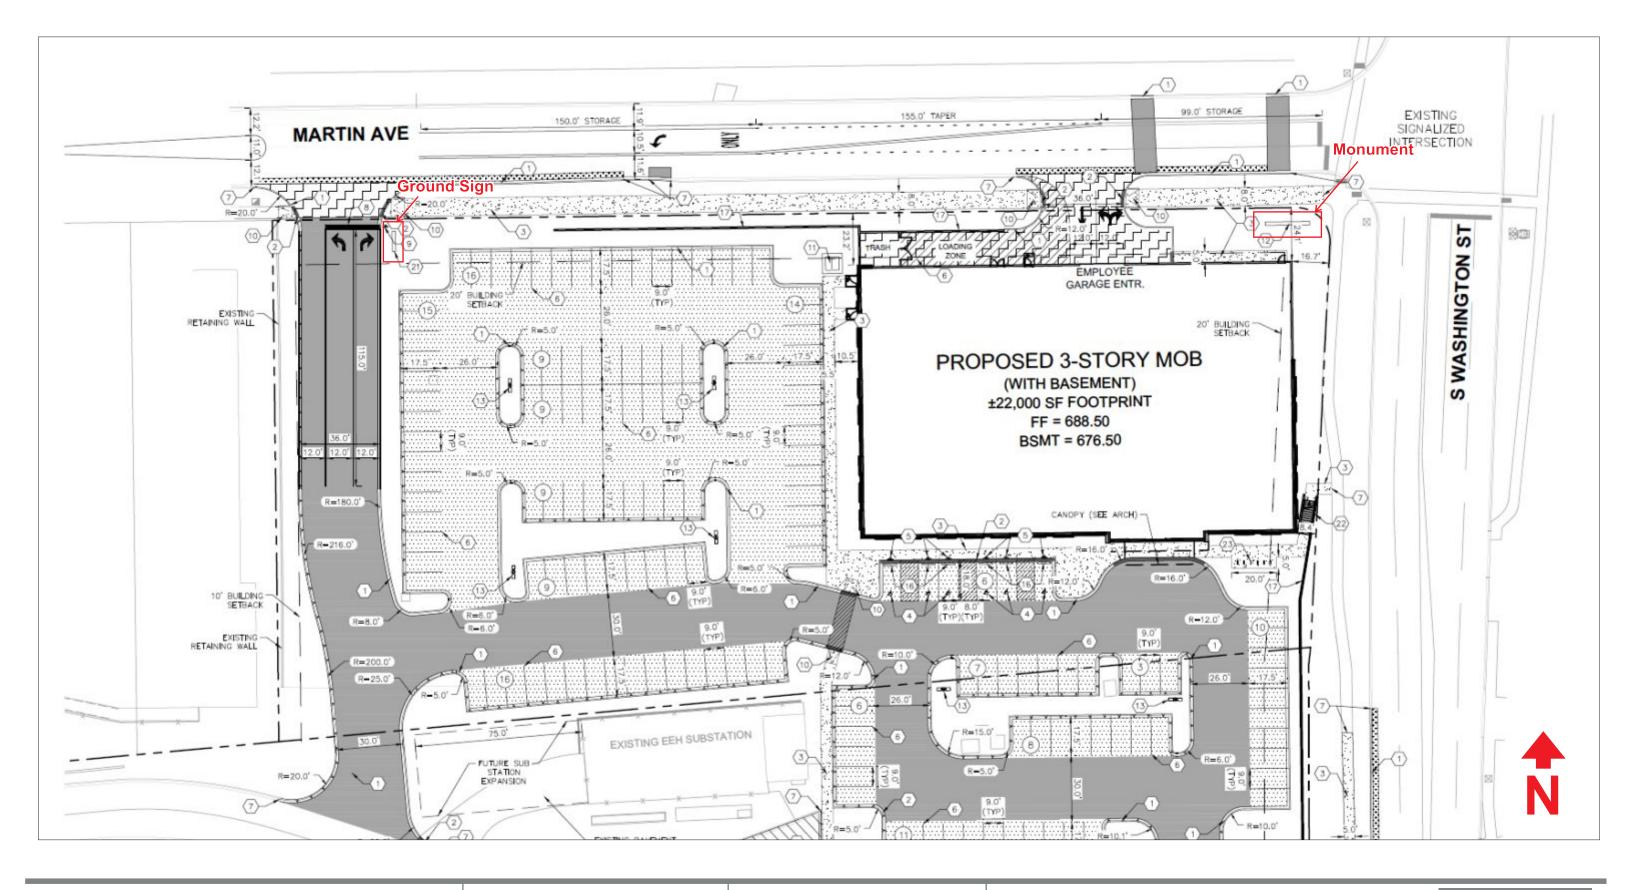

## **Ground Sign**

Scale: 3/8" = 1'

- Fabricated Aluminum Cabinet w/ Routed .125 Aluminum Faces, removable for internal access; colors painted as specified
- Logo Pushed Through 3/4" Acrylic (1/2" Exposed) Copy w/ applied vinyl diffuser and graphics as specified
- Internal LED Illumination w/ Power Supply located inside cabinet
- Fabricated Aluminum center core & based with decorative cap element skinned with .090 aluminum
- Saddle mounting within sign cabinet, field welded to steel
- Slate Stone Covering on monument base, Actual material TBD

## Monument

Scale: 1/4" = 1'

- Fabricated Aluminum Cabinet w/ Routed .125 Aluminum Faces, removable for internal access; colors painted as specified
- "Healthy Driven" 1/2" Pushed thru acrylic (1/4" exposed)
- Logo Pushed Through 3/4" Acrylic (1/2" Exposed) Copy w/ applied vinyl diffuser and graphics as specified
- All directional panels routed and backed with translucent acrylic with applied vinyl
- LED edge lighting around intersection of Copy panels and Orange architectural accent
- Internal LED Illumination w/ Power Supply located inside cabinet
- Fabricated Aluminum center core & based with decorative cap element skinned with .090 aluminum
- Saddle mounting within sign cabinet, field welded to steel
- Slate Stone Covering on monument base, Actual material TBD