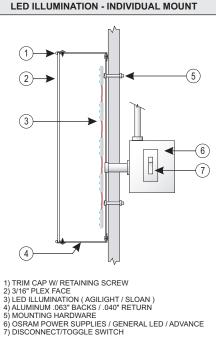

#### **Face-Lit Channel Letter Sets**

Qty: 3 Sets Scale: 3/8" = 1'-0"

5" Deep face-lit channel letters, with .040 returns and .063 backs. Apply respective translucent color vinyl onto acrylic faces.

Internally illuminated with white LEDs

#### **Face-Lit Channel Letter Sets**

Qty: 1 Sets Scale: 1/2" = 1'-0"

5" Deep face-lit channel letters, with .040 returns and .063 backs. Apply respective translucent color vinyl onto acrylic faces.

Internally illuminated with white LEDs