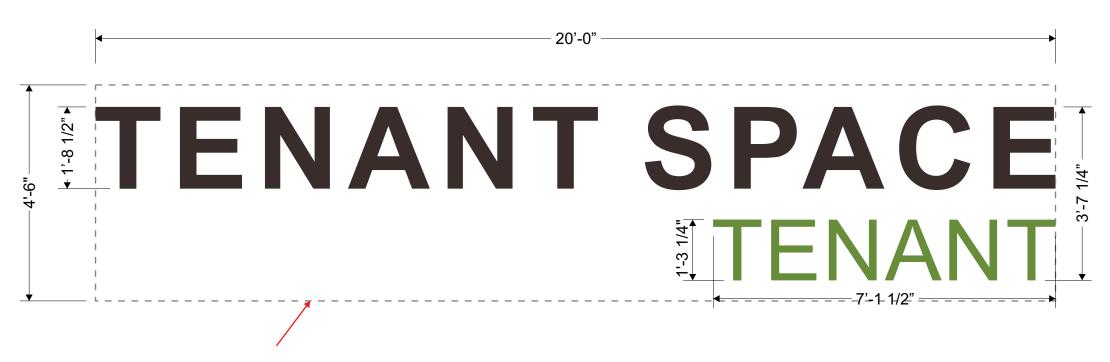

06.24.22 11.07.22 07.11.22 11.09.22 07.12.22 08.23.22 10.03.22 10.28.22

THIS DRAWING IS THE PROPERTY OF SOUTH WATER SIGNS, LLC. ALL RIGHTS OF REPRODUCTION ARE RESERVED BY SOUTH WATER SIGNS, INC.

Available Sign Space: 20'-0" x 4'-6" = 90 SF

FACE-LIT CHANNEL LETTERING