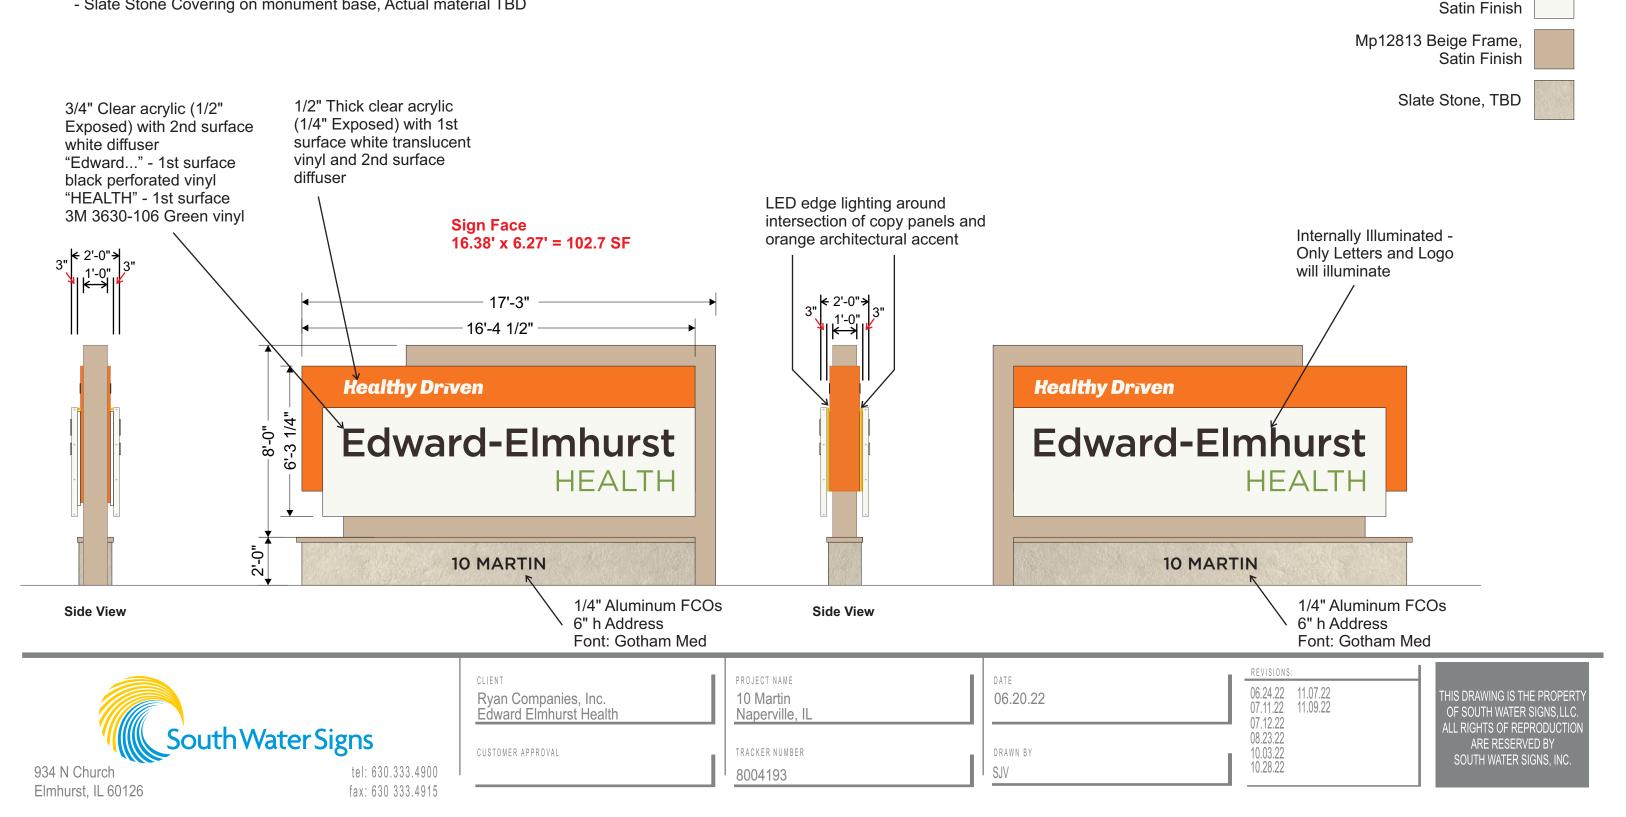

## Monument

Scale: 1/4" = 1'

- Fabricated Aluminum Cabinet w/ Routed .125 Aluminum Faces, removable for internal access; colors painted as specified
- "Healthy Driven" 1/2" Pushed thru acrylic (1/4" exposed)
- Logo Pushed Through 3/4" Acrylic (1/2" Exposed) Copy w/ applied vinyl diffuser and graphics as specified
- All directional panels routed and backed with translucent acrylic with applied vinyl
- LED edge lighting around intersection of Copy panels and Orange architectural accent
- Internal LED Illumination w/ Power Supply located inside cabinet
- Fabricated Aluminum center core & based with decorative cap element skinned with .090 aluminum
- Saddle mounting within sign cabinet, field welded to steel
- Slate Stone Covering on monument base, Actual material TBD