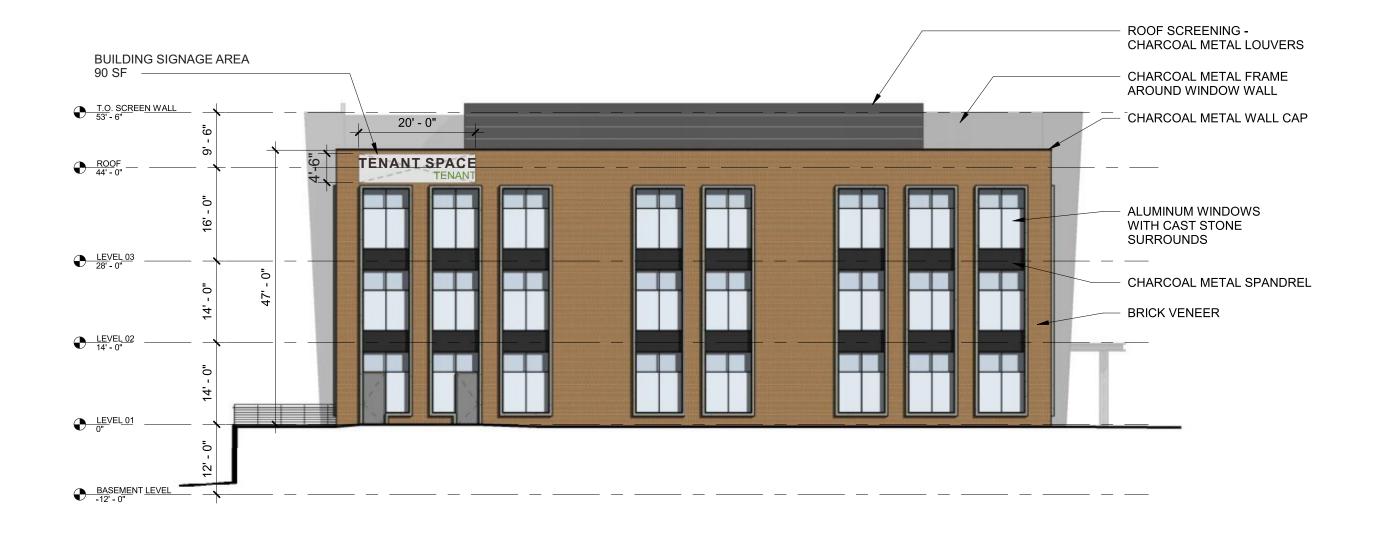

06.24.22 11.07.22 07.11.22 11.09.22 07.12.22 08.23.22 10.03.22 10.28.22

THIS DRAWING IS THE PROPERTY OF SOUTH WATER SIGNS, LLC. ALL RIGHTS OF REPRODUCTION ARE RESERVED BY SOUTH WATER SIGNS, INC.

Available Sign Space: 20'-0" x 4'-6" = 90 SF

# **CONCEPTUAL WEST ELEVATION**

fax: 630 333.4915

Ryan Companies, Inc. Edward Elmhurst Health

CUSTOMER APPROVAL

PROJECT NAME 10 Martin Naperville, IL TRACKER NUMBER 8004193

DATE 06.20.22 DRAWN BY SJV

06.24.22 11.07.22 07.11.22 11.09.22 07.12.22 08.23.22 10.03.22 10.28.22