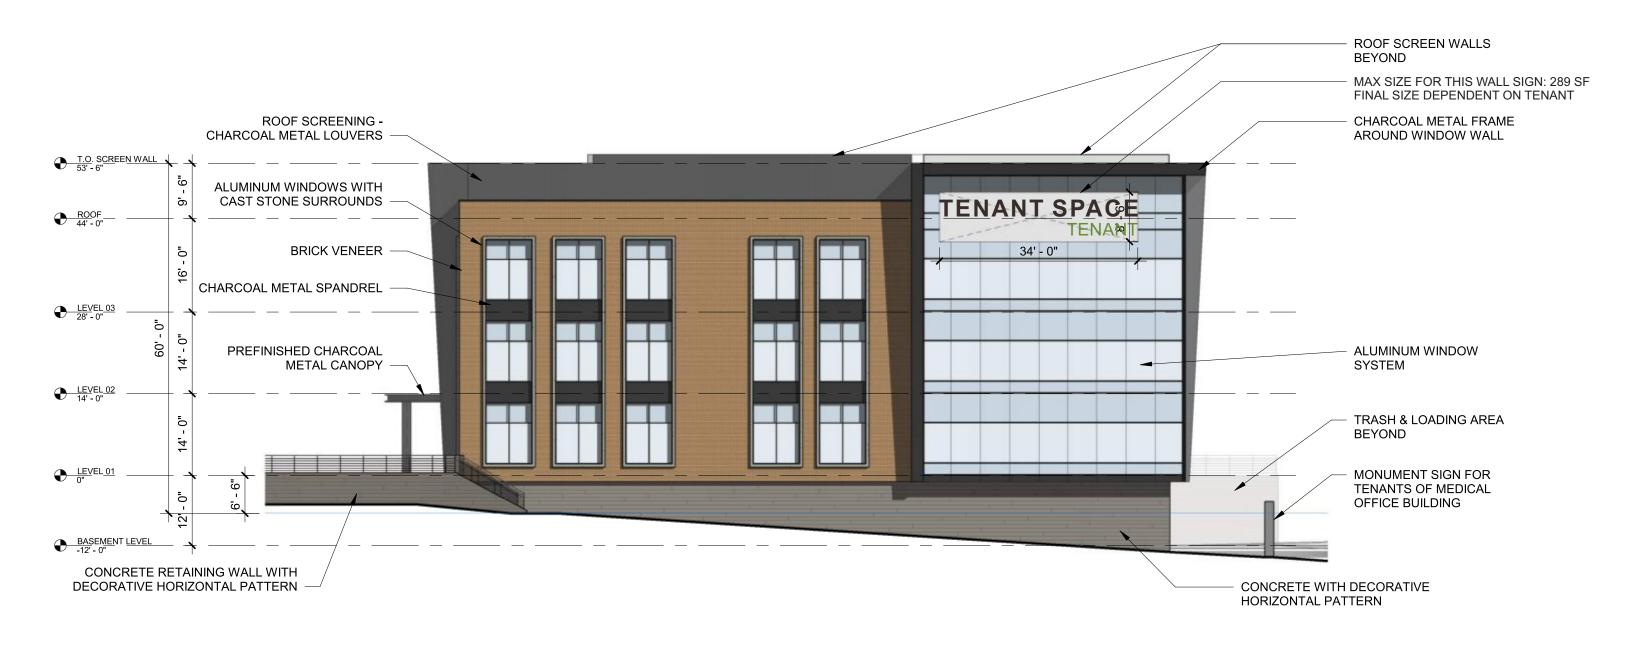

# **Ryan Companies**

Edward Elmhurst Health 10 Martin Naperville, IL

Available Sign Space: 34'-0" x 8'-6" = 289 SF

#### **Face-Lit Channel Letter Sets**

Qty: 3 Sets Scale: 3/8" = 1'-0"

5" Deep face-lit channel letters, with .040 returns and .063 backs. Apply respective translucent color vinyl onto acrylic faces.

Internally illuminated with white LEDs

Flush mount letters onto respective locations on facade.

Electrical to go through building into J-Box: Location TBD - Survey Req.

South Water Signs 934 N Church

Elmhurst, IL 60126

tel: 630.333.4900 fax: 630 333.4915 CLIENT Ryan Companies, Inc. **Edward Elmhurst Health** 