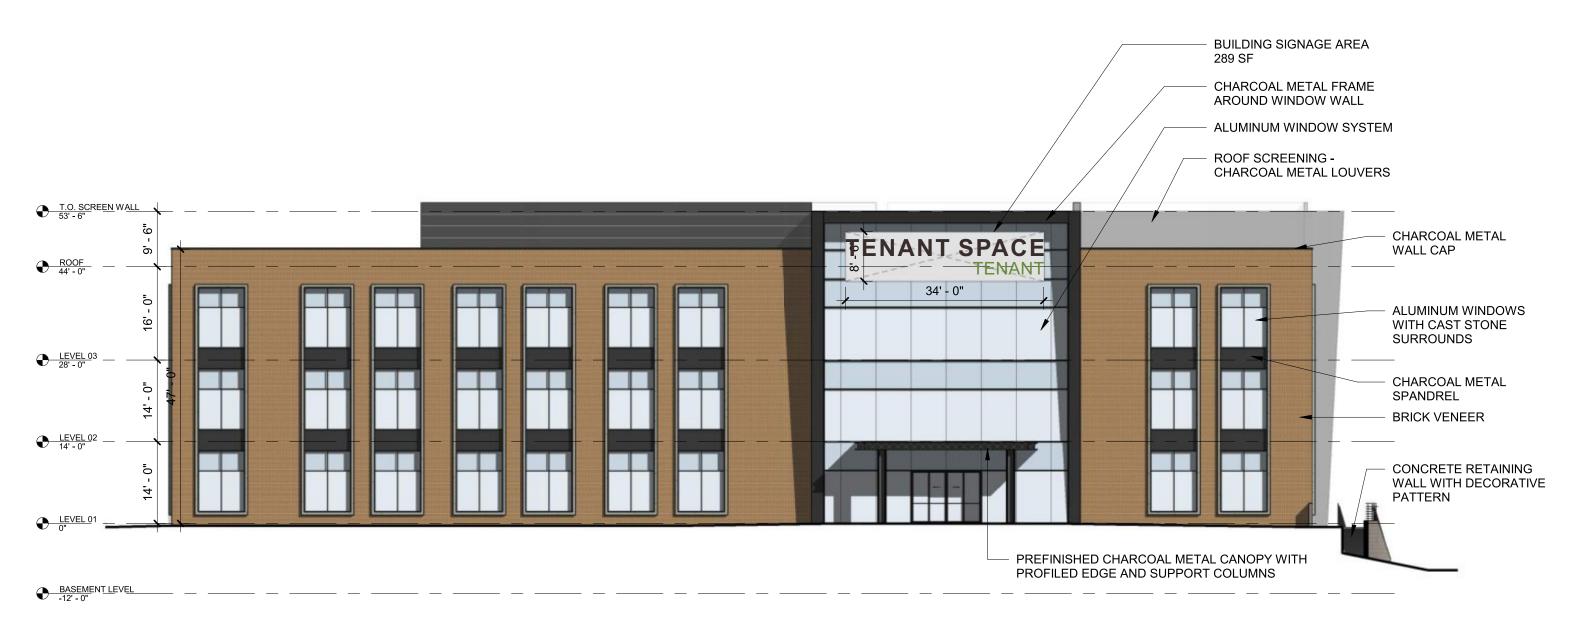

06.24.22 11.07.22 07.11.22 11.09.22 07.12.22 08.23.22 10.03.22 10.28.22

THIS DRAWING IS THE PROPERTY OF SOUTH WATER SIGNS, LLC. ALL RIGHTS OF REPRODUCTION ARE RESERVED BY SOUTH WATER SIGNS, INC.

Available Sign Space: 20'-0" x 4'-6" = 90 SF

#### **Face-Lit Channel Letter Sets**

Qty: 1 Sets Scale: 1/2" = 1'-0"

5" Deep face-lit channel letters, with .040 returns and .063 backs. Apply respective translucent color vinyl onto acrylic faces.

Internally illuminated with white LEDs

Flush mount letters onto respective locations on facade.

Electrical to go through building into J-Box: Location TBD - Survey Req.

Elmhurst, IL 60126

tel: 630.333.4900 fax: 630 333.4915 Ryan Companies, Inc. **Edward Elmhurst Health** 

FACE-LIT CHANNEL LETTERING