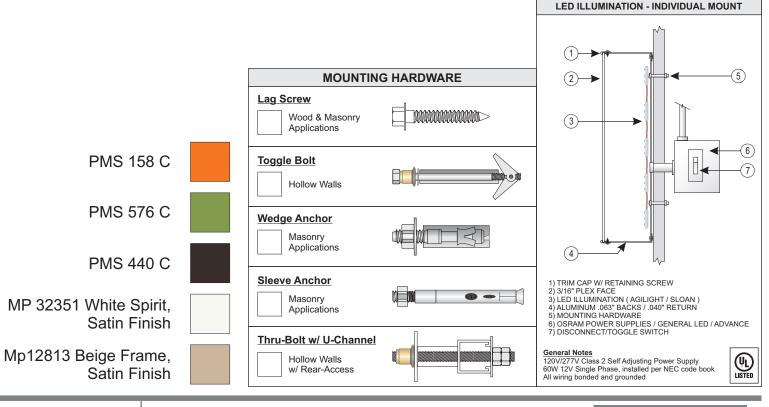

fax: 630 333.4915

Ryan Companies, Inc. Edward Elmhurst Health

CUSTOMER APPROVAL

PROJECT NAME 10 Martin Naperville, II TRACKER NUMBER 8004193

DATE 06.20.22

DRAWN BY

SJV

06.24.22 11.07.22 07.11.22 11.09.22 07.12.22 08.23.22 10.03.22 10.28.22

THIS DRAWING IS THE PROPERTY OF SOUTH WATER SIGNS, LLC. ALL RIGHTS OF REPRODUCTION ARE RESERVED BY SOUTH WATER SIGNS, INC.



Available Sign Space: 20'-0" x 4'-6" = 90 SF

#### **Face-Lit Channel Letter Sets**

Qty: 1 Sets Scale: 1/2" = 1'-0"

5" Deep face-lit channel letters, with .040 returns and .063 backs. Apply respective translucent color vinyl onto acrylic faces.

Internally illuminated with white LEDs

Flush mount letters onto respective locations on facade.

Electrical to go through building into J-Box: Location TBD - Survey Req.





Elmhurst, IL 60126

tel: 630.333.4900 fax: 630 333.4915 Ryan Companies, Inc. **Edward Elmhurst Health** 

CUSTOMER APPROVAL

PROJECT NAME 10 Martin Naperville, II TRACKER NUMBER 8004193

SJV

DATE 06.24.22 11.07.22 07.11.22 11.09.22 06.20.22 07.12.22 08.23.22 10.03.22 10.28.22 DRAWN BY

HIS DRAWING IS THE PROPERT OF SOUTH WATER SIGNS, LLC. ALL RIGHTS OF REPRODUCTION ARE RESERVED BY SOUTH WATER SIGNS, INC

FACE-LIT CHANNEL LETTERING

# 10 Martin Medical Office Building

# **CONCEPTUAL WEST ELEVATION**









fax: 630 333.4915

Ryan Companies, Inc. Edward Elmhurst Health

CUSTOMER APPROVAL

PROJECT NAME 10 Martin Naperville, IL TRACKER NUMBER 8004193

DATE 06.20.22 DRAWN BY SJV

06.24.22 11.07.22 07.11.22 11.09.22 07.12.22 08.23.22 10.03.22 10.28.22

THIS DRAWING IS THE PROPERTY OF SOU