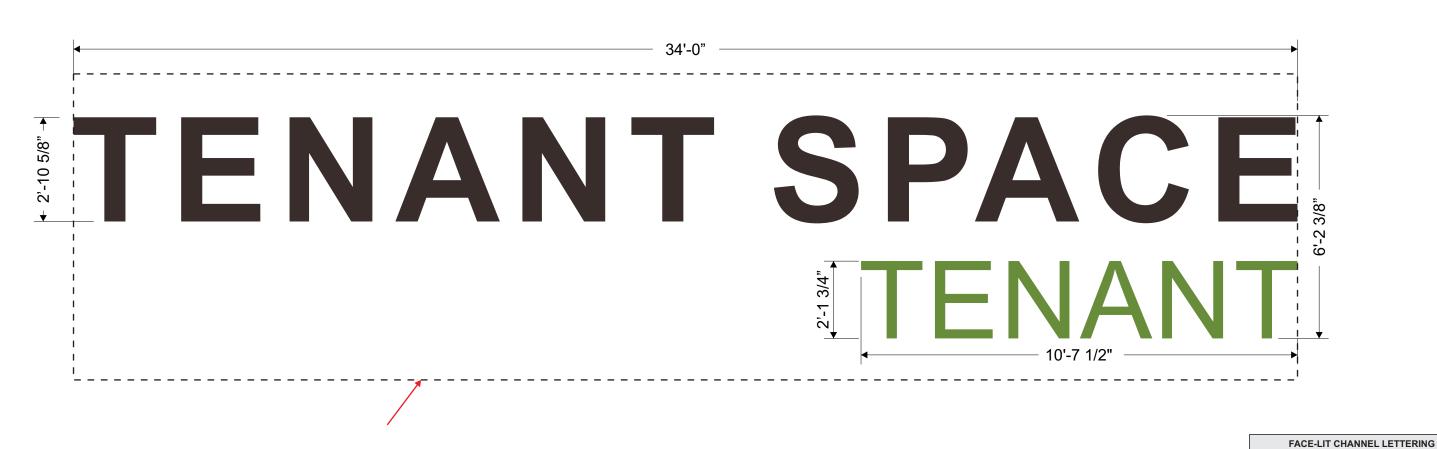

# **Ryan Companies**

Edward Elmhurst Health 10 Martin Naperville, IL

Available Sign Space: 34'-0" x 8'-6" = 289 SF

#### **Face-Lit Channel Letter Sets**

Qty: 3 Sets Scale: 3/8" = 1'-0"

5" Deep face-lit channel letters, with .040 returns and .063 backs. Apply respective translucent color vinyl onto acrylic faces.

Internally illuminated with white LEDs

Flush mount letters onto respective locations on facade.

Electrical to go through building into J-Box: Location TBD - Survey Req.

South Water Signs 934 N Church

Elmhurst, IL 60126

tel: 630.333.4900 fax: 630 333.4915 CLIENT Ryan Companies, Inc. **Edward Elmhurst Health** 

FACE-LIT CHANNEL LETTERING