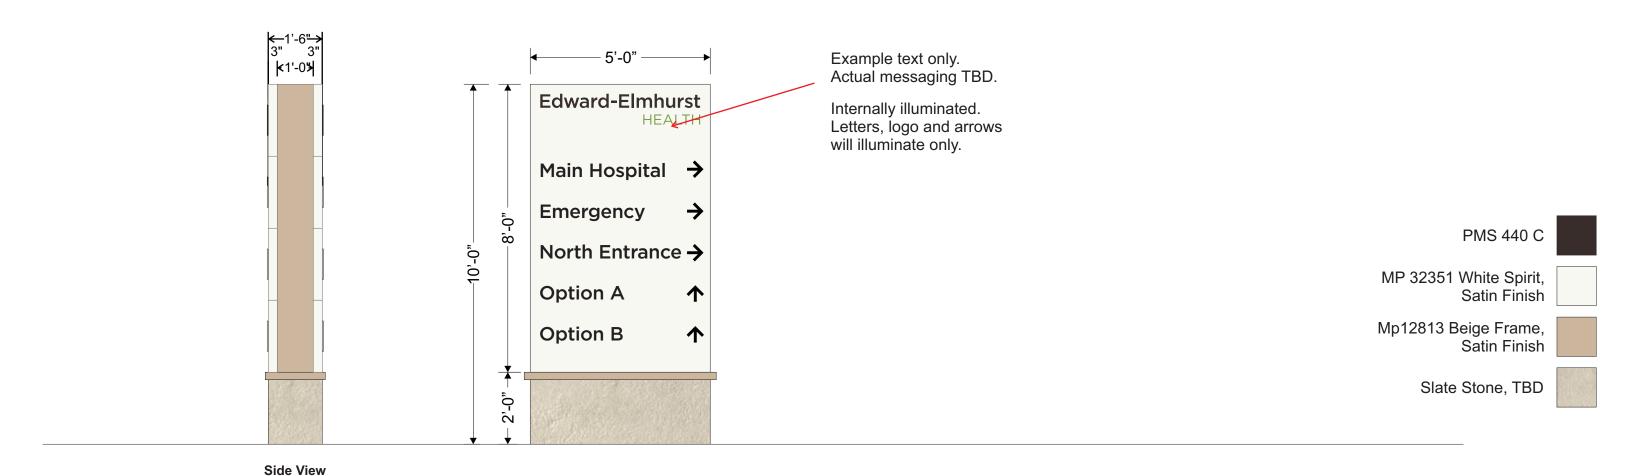

## **Ground Sign**

Scale: 3/8" = 1'

- Fabricated Aluminum Cabinet w/ Routed .125 Aluminum Faces, removable for internal access; colors painted as specified
- Logo Pushed Through 3/4" Acrylic (1/2" Exposed) Copy w/ applied vinyl diffuser and graphics as specified
- Internal LED Illumination w/ Power Supply located inside cabinet
- Fabricated Aluminum center core & based with decorative cap element skinned with .090 aluminum
- Saddle mounting within sign cabinet, field welded to steel
- Slate Stone Covering on monument base, Actual material TBD