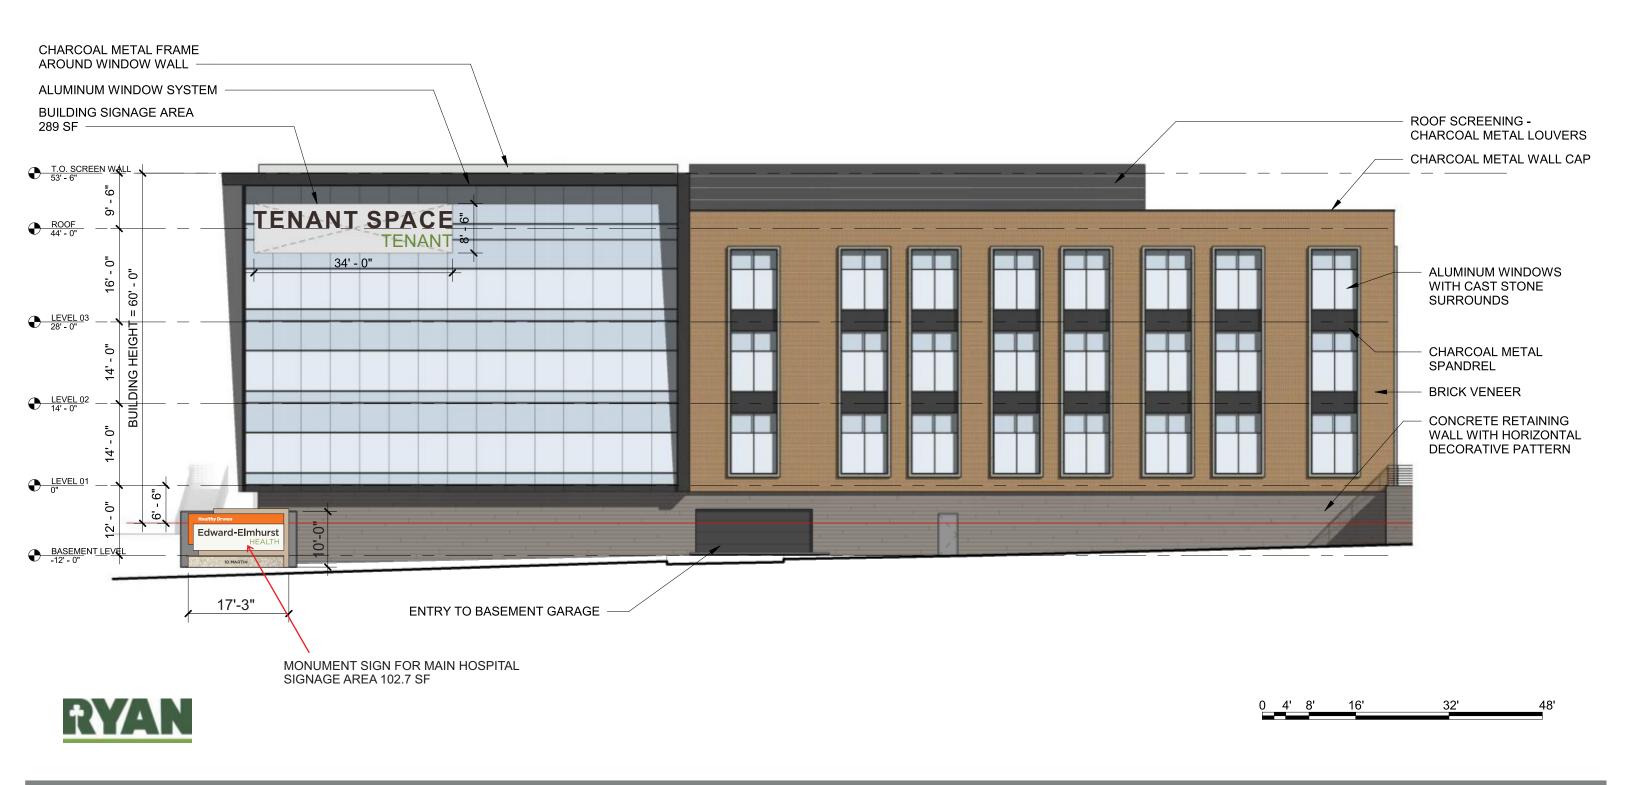

# 10 Martin Medical Office Building

## **CONCEPTUAL SOUTH ELEVATION**

fax: 630 333.4915

Ryan Companies, Inc. Edward Elmhurst Health

CUSTOMER APPROVAL

PROJECT NAME 10 Martin Naperville, II TRACKER NUMBER 8004193

DATE 06.20.22

DRAWN BY

SJV

# **Ryan Companies**

Edward Elmhurst Health 10 Martin Naperville, IL

Available Sign Space: 34'-0" x 8'-6" = 289 SF