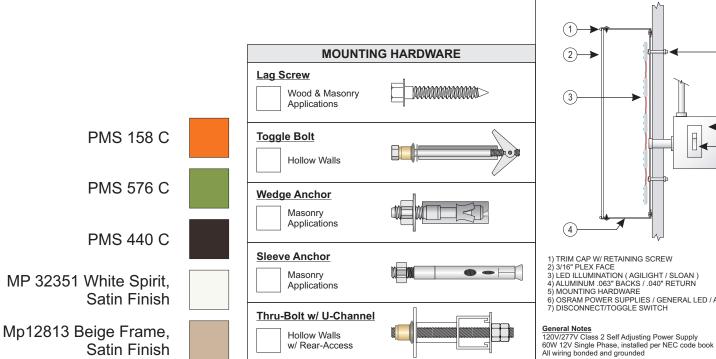

# **Ryan Companies**

Edward Elmhurst Health 10 Martin Naperville, IL





Available Sign Space: 34'-0" x 8'-6" = 289 SF

#### **Face-Lit Channel Letter Sets**

Qty: 3 Sets Scale: 3/8" = 1'-0"

5" Deep face-lit channel letters, with .040 returns and .063 backs. Apply respective translucent color vinyl onto acrylic faces.

Internally illuminated with white LEDs

Flush mount letters onto respective locations on facade.

Electrical to go through building into J-Box: Location TBD - Survey Req.





South Water Signs 934 N Church

Elmhurst, IL 60126

tel: 630.333.4900 fax: 630 333.4915 CLIENT Ryan Companies, Inc. **Edward Elmhurst Health** 

CUSTOMER APPROVAL

PROJECT NAME 10 Martin Naperville, II TRACKER NUMBER

8004193

Satin Finish

DATE 06.20.22

w/ Rear-Access

DRAWN BY SJV

06.24.22 11.07.22 07.11.22 11.09.22 07.12.22 08.23.22 10.03.22 10.28.22

HIS DRAWING IS THE PROPERT OF SOUTH WATER SIGNS, LLC. ALL RIGHTS OF REPRODUCTION ARE RESERVED BY SOUTH WATER SIGNS, INC





fax: 630 333.4915

Ryan Companies, Inc. Edward Elmhurst Health

CUSTOMER APPROVAL

PROJECT NAME 10 Martin Naperville, II TRACKER NUMBER 8004193

DATE 06.20.22

DRAWN BY

SJV

06.24.22 11.07.22 07.11.22 11.09.22 07.12.22 08.23.22 10.03.22 10.28.22

THIS DRAWING IS THE PROPERTY OF SOUTH WATER SIGNS, LLC. ALL RIGH