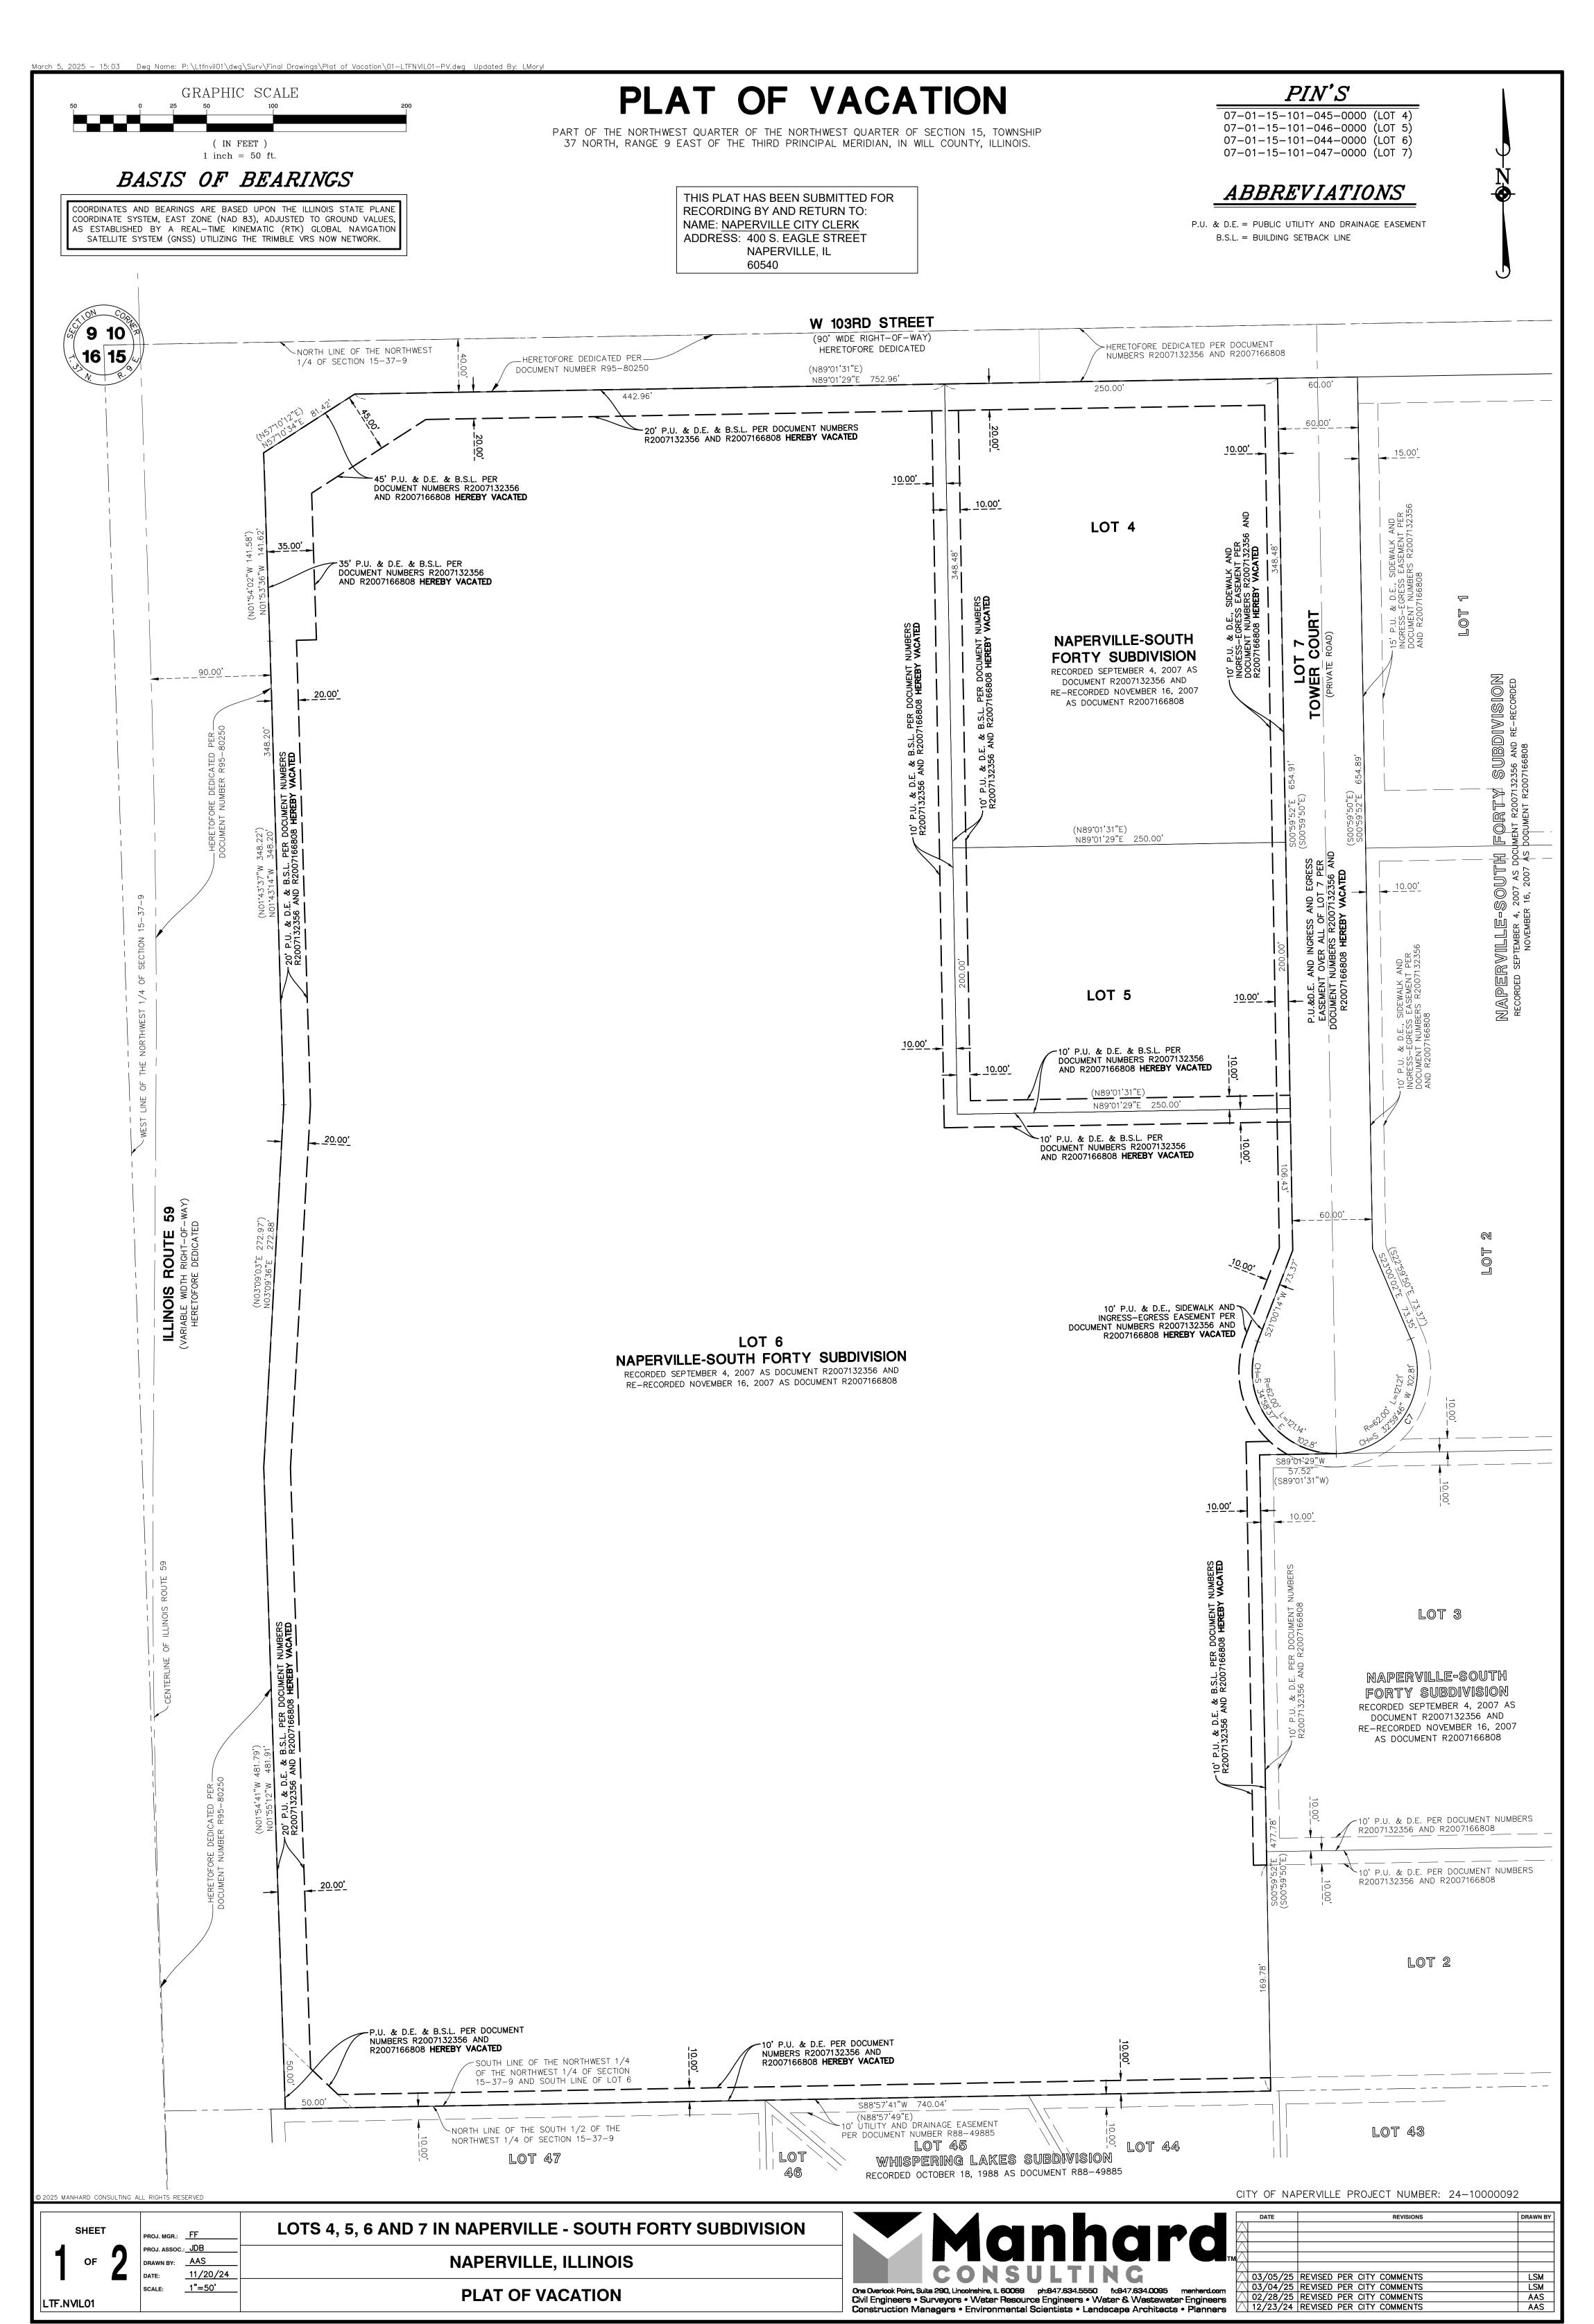

# PLAT OF VACATION

PART OF THE NORTHWEST QUARTER OF THE NORTHWEST QUARTER OF SECTION 15. TOWNSHIP 37 NORTH, RANGE 9 EAST OF THE THIRD PRINCIPAL MERIDIAN, IN WILL COUNTY, ILLINOIS.

07-01-15-101-045-0000 (LOT 4) 07-01-15-101-046-0000 (LOT 5) 07-01-15-101-044-0000 (LOT 6) 07-01-15-101-047-0000 (LOT 7)

#### GRANTOR'S LEGAL DESCRIPTION

LOTS 4, 5, 6 AND 7 IN NAPERVILLE—SOUTH FORTY SUBDIVISION, A SUBDIVISION OF THE NORTHWEST QUARTER OF THE NORTHWEST QUARTER OF SECTION 15, TOWNSHIP 37 NORTH RANGE 9 EAST OF THE THIRD PRINCIPAL MERIDIAN, ACCORDING TO THE PLAT THEREOF RECORDED SEPTEMBER 4, 2007 R2007132356 AND RE-RECORDED NOVEMBER 16, 2007 AS DOCUMENT NUMBER R2007166808 IN WILL COUNTY, ILLINOIS.

4. THIS PLAT WAS PREPARED FOR CITY OF NAPERVILLE, DUPAGE AND WILL COUNTIES ILLINOIS, A MUNICIPAL CORPORATION OF THE STATE OF ILLINOIS. PROPERTY LINES, EASEMENT LINES AND SETBACK LINES HAVE BEEN SHOWN HEREON BASED ON THE FINAL PLAT OF NAPERVILLE—SOUTH FORTY SUBDIVISION RECORDED AS DOCUMENT NUMBERS R2007132356 AND R2007166808.