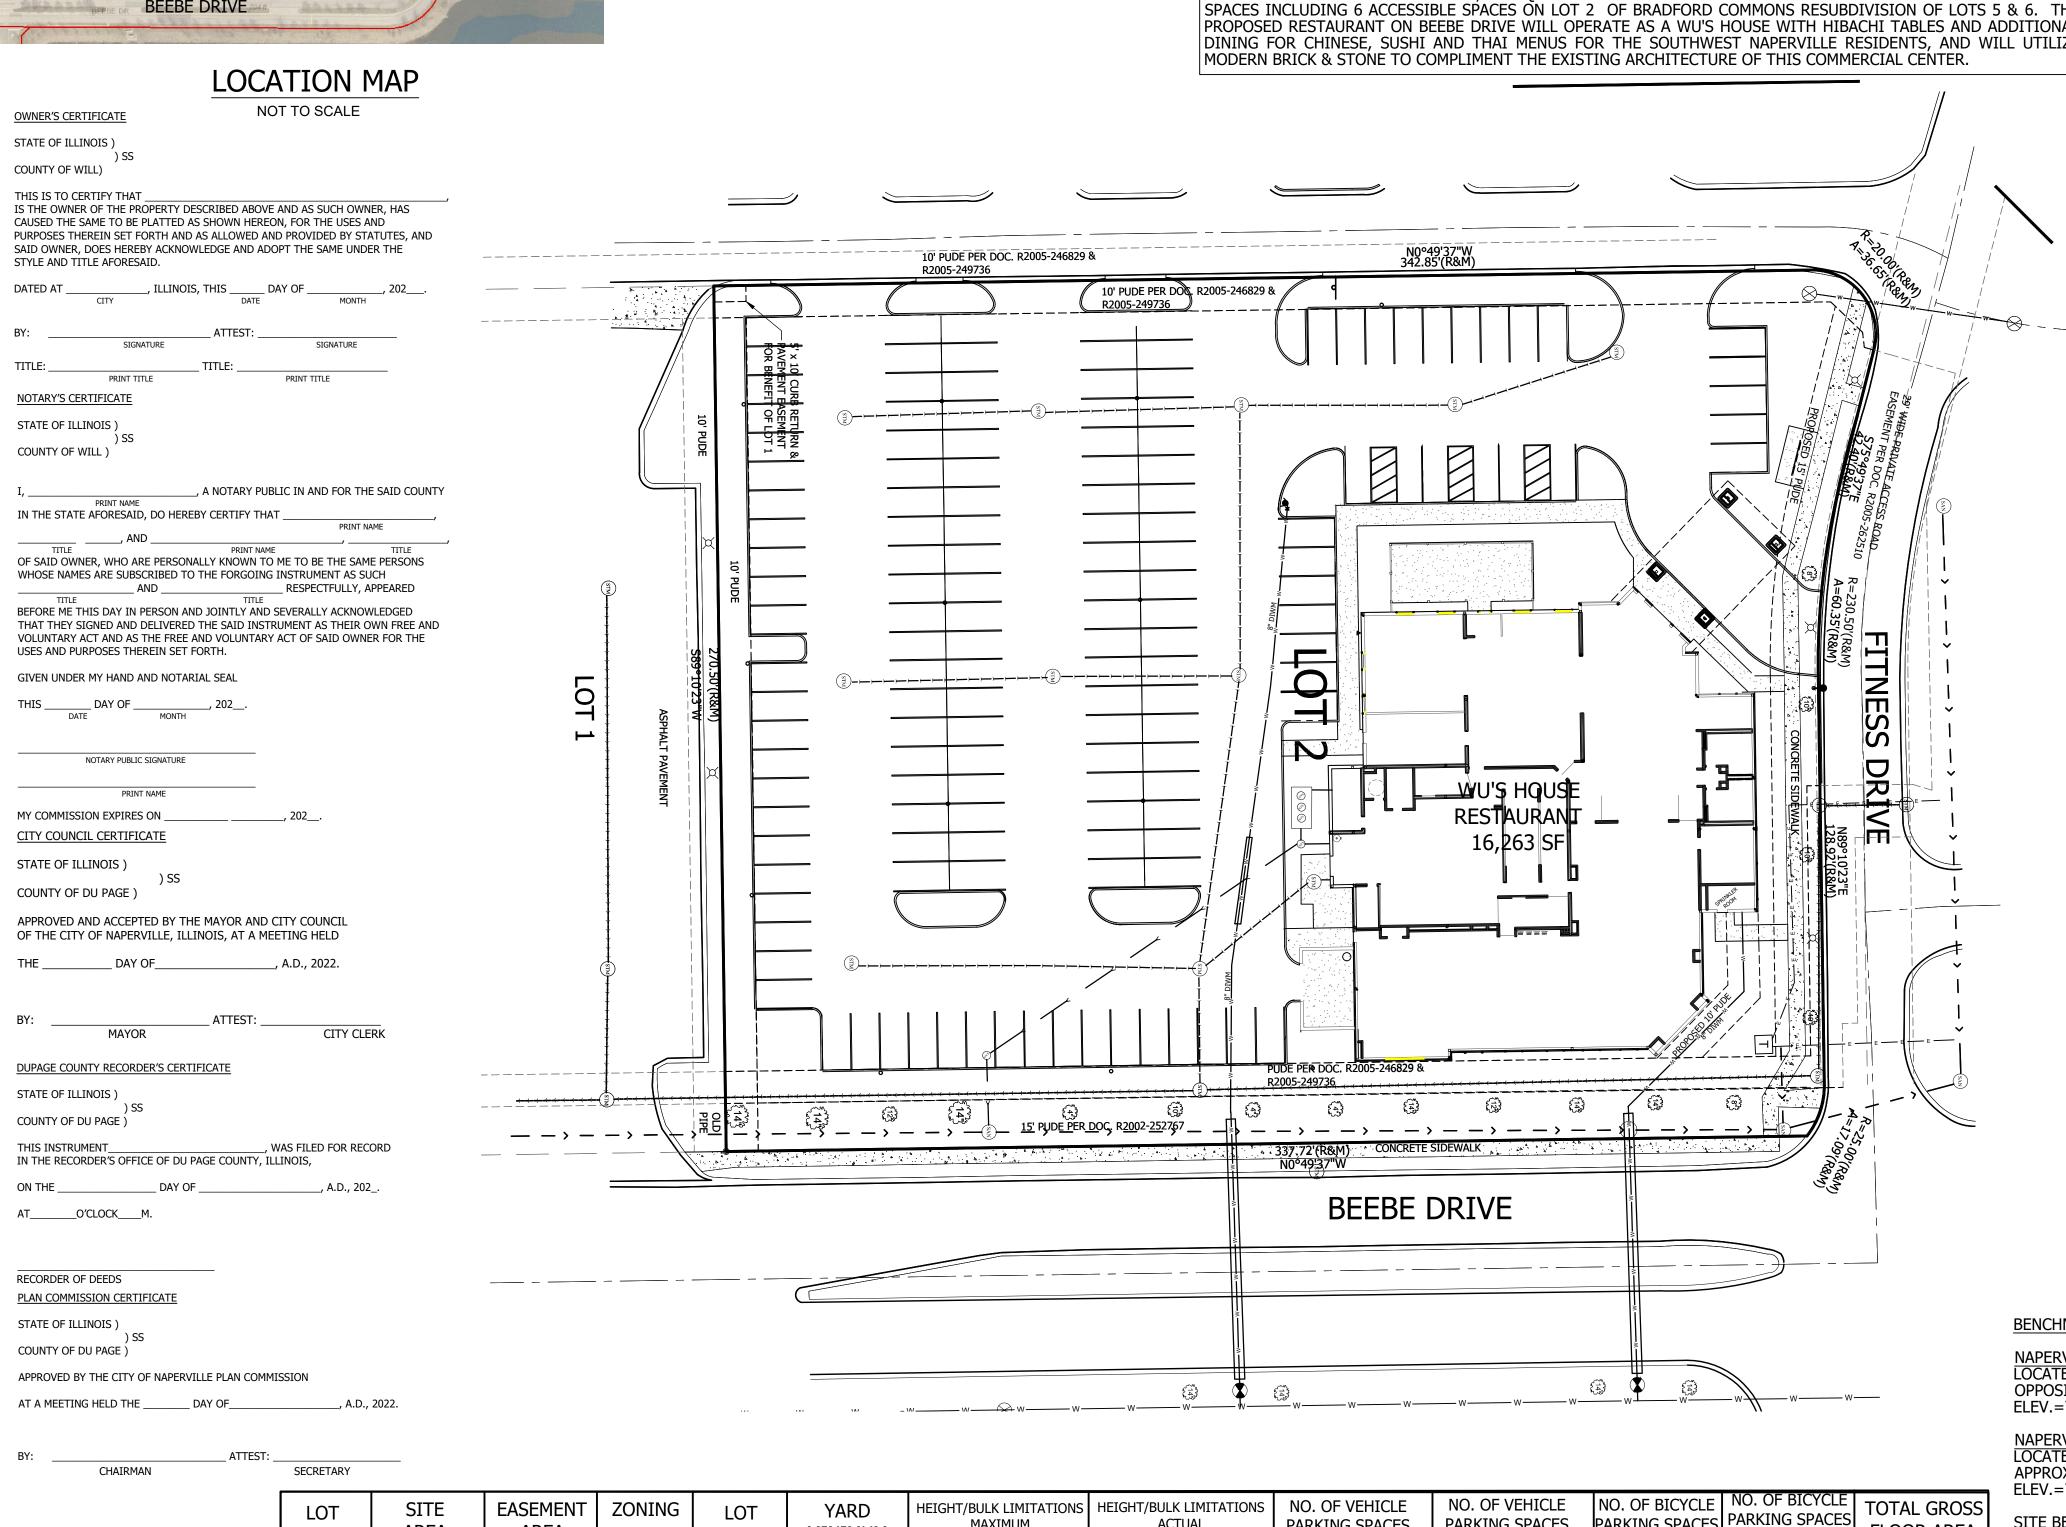

# LOT 2 BRADFORD COMMONS RESUBDIVISION OF LOTS 5 & 6

NAPERVILLE, ILLINOIS

PART OF THE SOUTHWEST QUARTER OF SECTION 27, TOWNSHIP 38 NORTH, RANGE 9 EAST OF THE THIRD PRINCIPAL MERIDIAN, IN DUPAGE COUNTY, ILLINOIS

FINAL PUD STATEMENT OF INTENT AND CONCEPT

TAX PARCEL NUMBER (PIN) 07-27-300-031

THIS PLAT HAS BEEN SUBMITTED FOR RECORDING AND RETURN TO NAME: NAPERVIILE CITY CLERK

> 400 S. EAGLE STREET NAPERVILLE, ILLINOIS

### LEGEND LEGAL DESCRIPTION **PROPOSED** LOT 2 IN BRADFORD COMMONS, BEING A RESUBDIVISION OF LOTS 5 AND 6, OF PART OF THE SOUTHWEST QUARTER OF SECTION 27, TOWNSHIP 38 NORTH, RANGE 9 EAST OF THE THIRD PRINCIPAL MERIDIAN, IN DUPAGE COUNTY, ILLINOIS, ACCORDING TO THE PLAT THEREOF RECORDED SEPTEMBER 17, 2021, AS DOCUMENT NUMBER R2021-139056. FLARED END SECTION ARC DISTANCES ARE ALONG ALL CURVES WATER VALVE IN BOX THERE ARE NO WETLAND AREAS ON THE SUBJECT PROPERTY IRON RODS PLACED AT ALL CORNERS SANITARY SEWERS, STORM SEWERS, AND WATER ARE PRIVATE UTILITIES THIS IS NOT A SUBDIVISION PLAT. FOR SUBDIVISION INFORMATION PLEASE REFE PARKING LOT LIGHT SURVEYOR'S CERTIFICATE DOUBLE SIGN ACCURATE DEPICTION OF THE PROPERTY I HEREBY STATE THAT THE PROPOSED IMPROVEMENTS DEPICTED ON THIS PLAT ARE SANITARY SERVICE SHOWN FOR INFORMATIONAL PURPOSES ONLY AND NOT INTENDED TO BE USED FOR WATER MAIN GAS MAIN II HEREBY STATE THAT THE PROPERTY IS WITHIN THE CORPORATE LIMITS OF THE CITY ELECTRIC LINE **TELEPHONE LINE** CURB I HEREBY STATE THAT THE CITY OF NAPERVILLE HAS ADOPED AN OFFICIAL **CURB & GUTTER** COMPREHENSIZE PLAN AND IS EXERCISING THE SPECIAL POWERS AUTHORIZED BY THE DEPRESSED CURB SIDEWALK

**COMMONLY KNOWN AS:** 2703 BEEBE DRIVE NAPERVILLE, ILLINOIS 60564

REVISION #2 PER CITY REVIEW 11/7/2022 REVISION #1 PER CITY REVIEW 10/7/2022 DATE OF PREPARATION: 9/9/2022

CITY PROJECT NUMBER 22-10000073