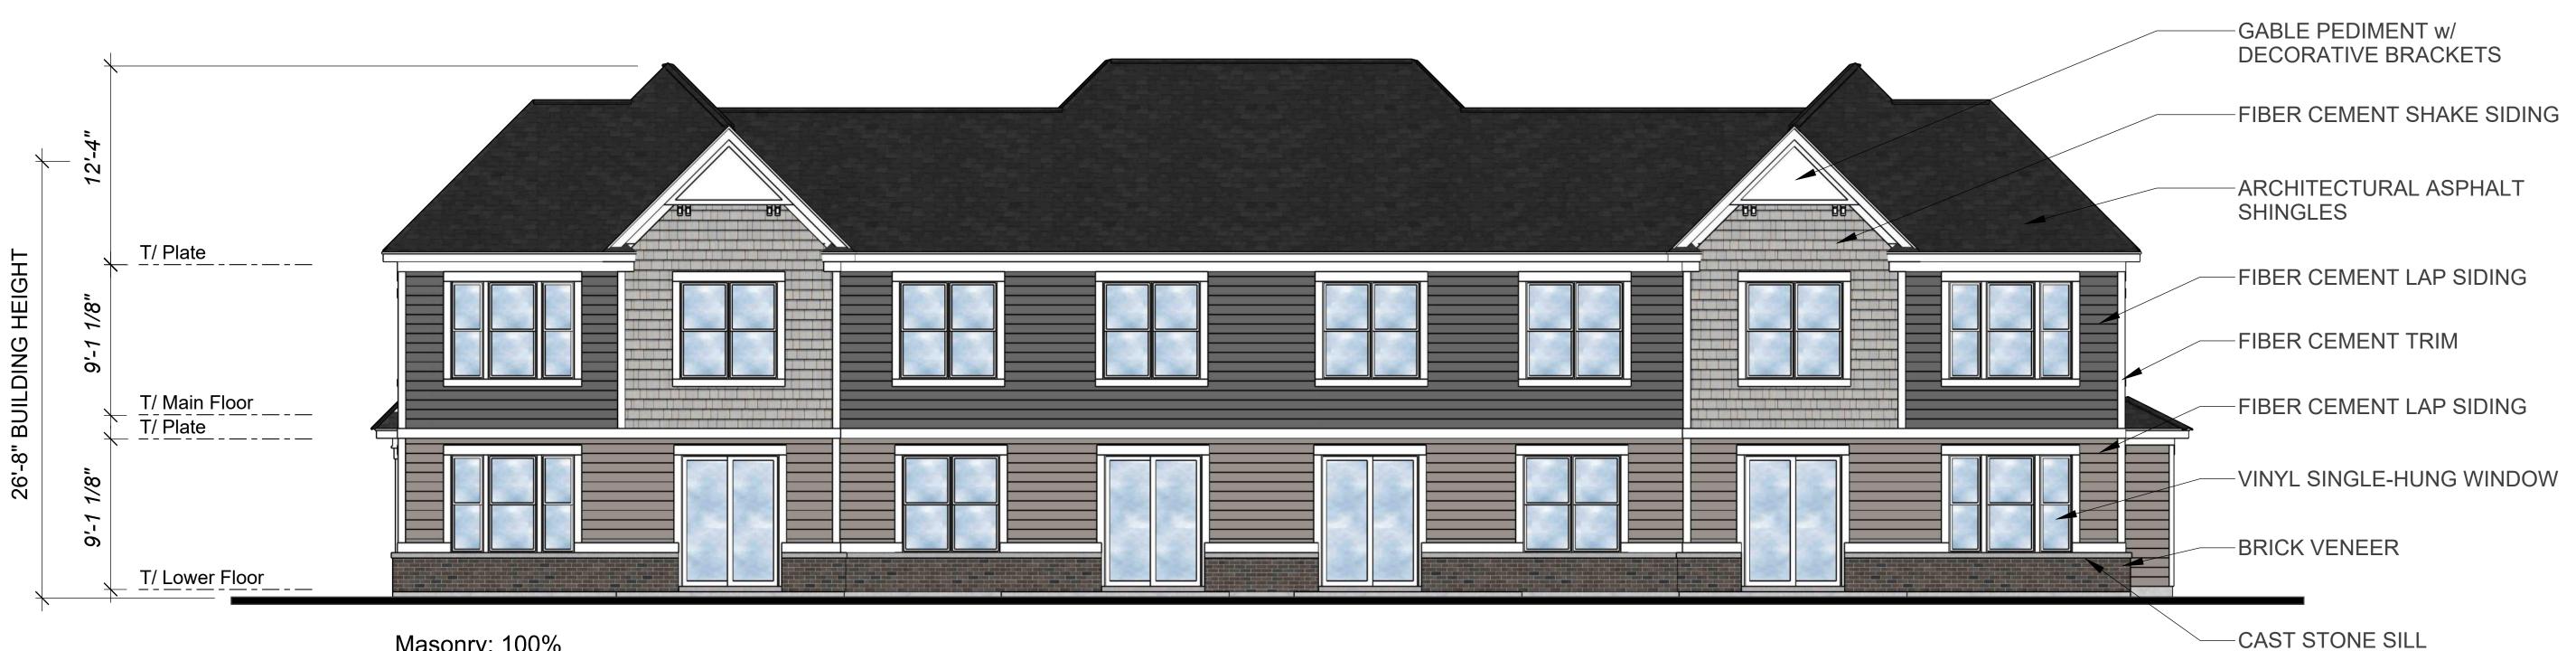

## The Residences at Naper and Plank Naperville, Illinois

**Rear Elevation** Scale: 3/16" = 1'-0"