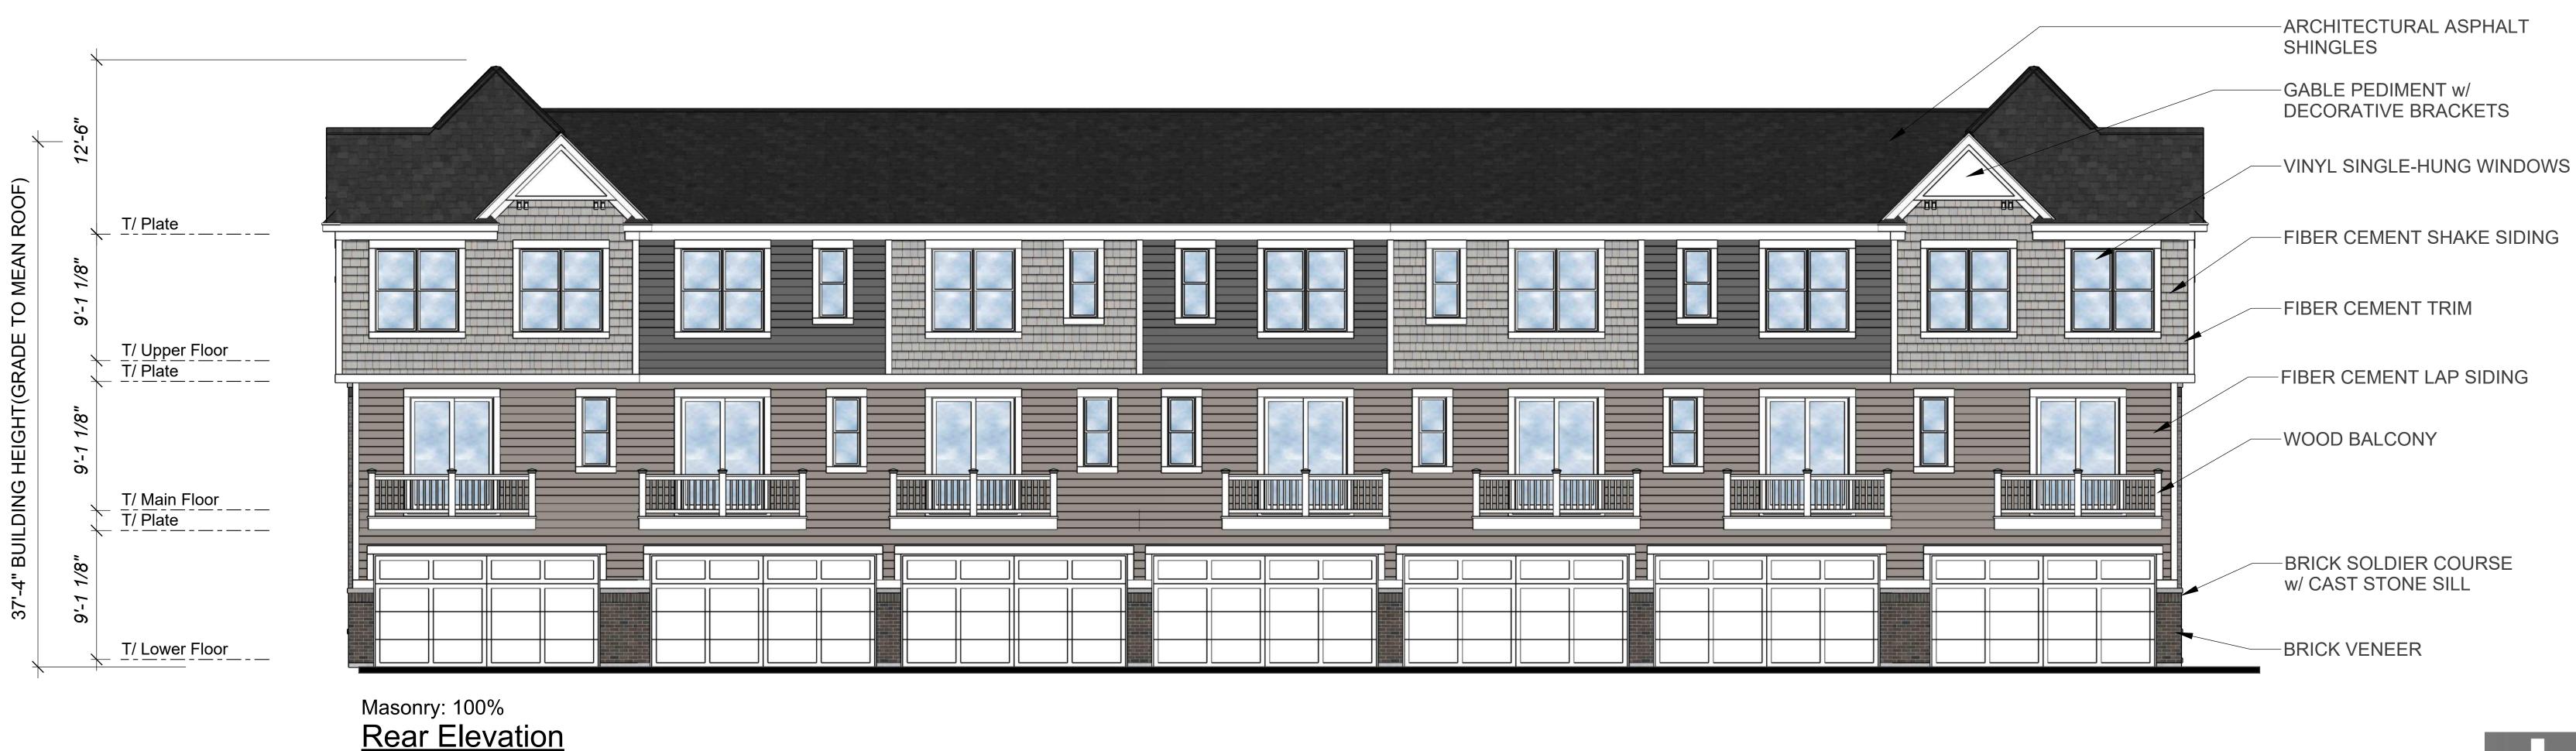

## The Residences at Naper and Plank Naperville, Illinois

**Rear Elevation** Scale: 3/16" = 1'-0"

#### **Lincoln Property Company**

**Rowhome Building Elevations** Building Type 1: B-A-A-A-B