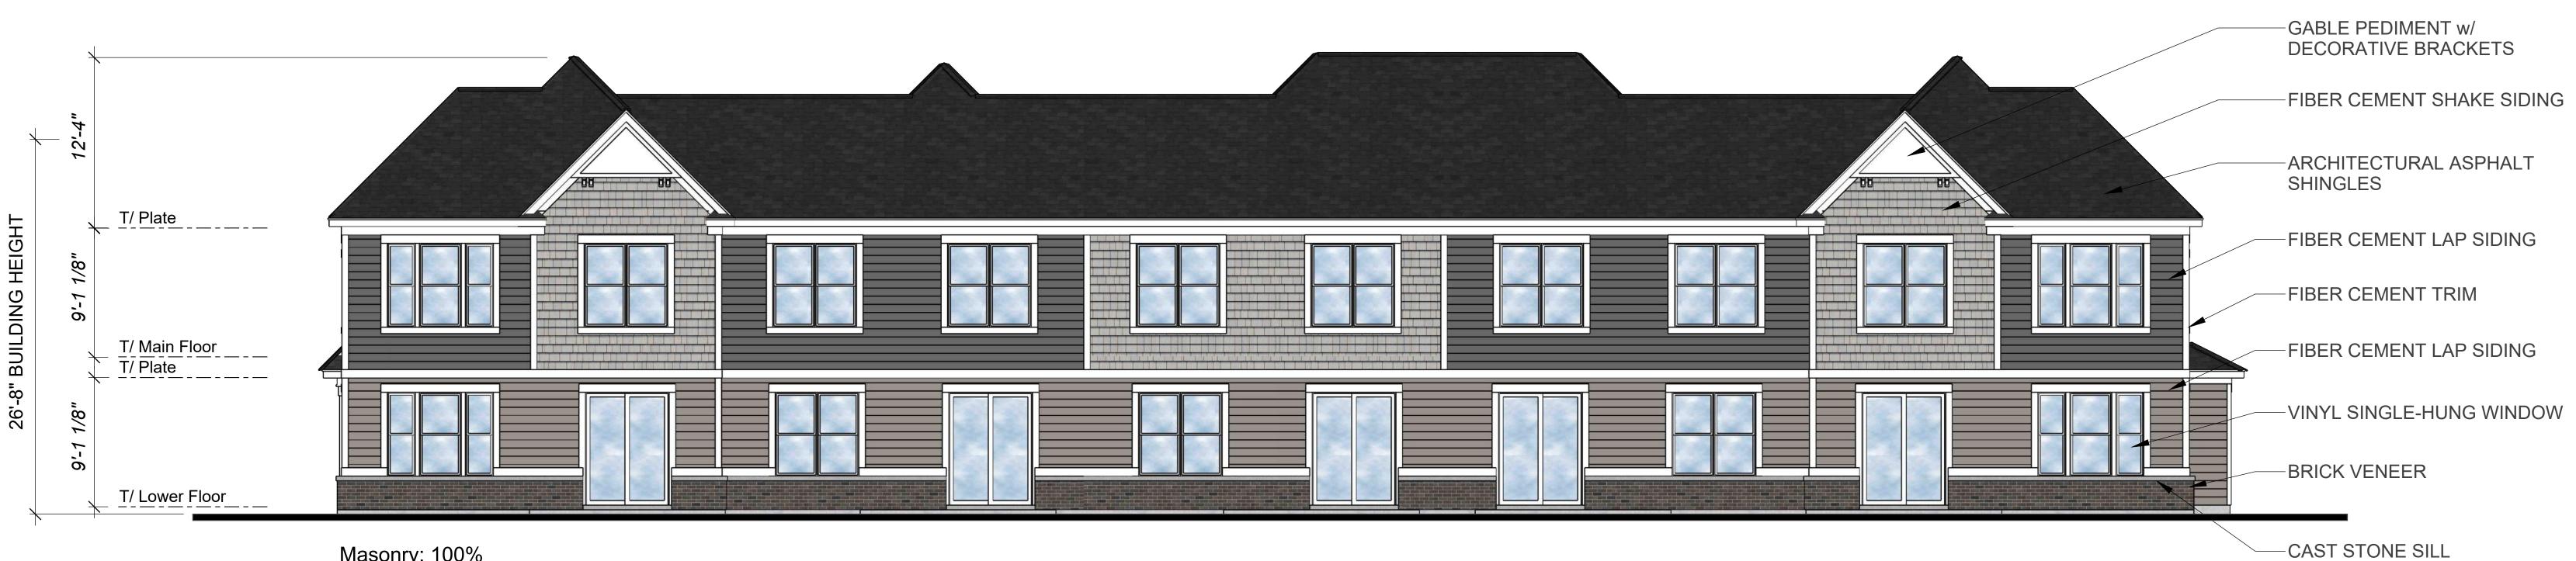

## The Residences at Naper and Plank Naperville, Illinois

Masonry: 100% **Typical Side Elevation** Scale: 3/16" = 1'-0"

Scale: 3/16" = 1'-0"

#### **Lincoln Property Company**

Masonry: 100% Side Elevation (FACP) Scale: 3/16" = 1'-0"

Rowhome Building Elevations Building Type 2: B-A-A-A-A-B

The drawings presented are illustrative of character and design intent only, and are subject to change based upon final design considerations (i.e. applicable codes, structural, and MEP design requirements, unit plan / floor plan changes, etc.) © 2024 BSB Design, Inc.