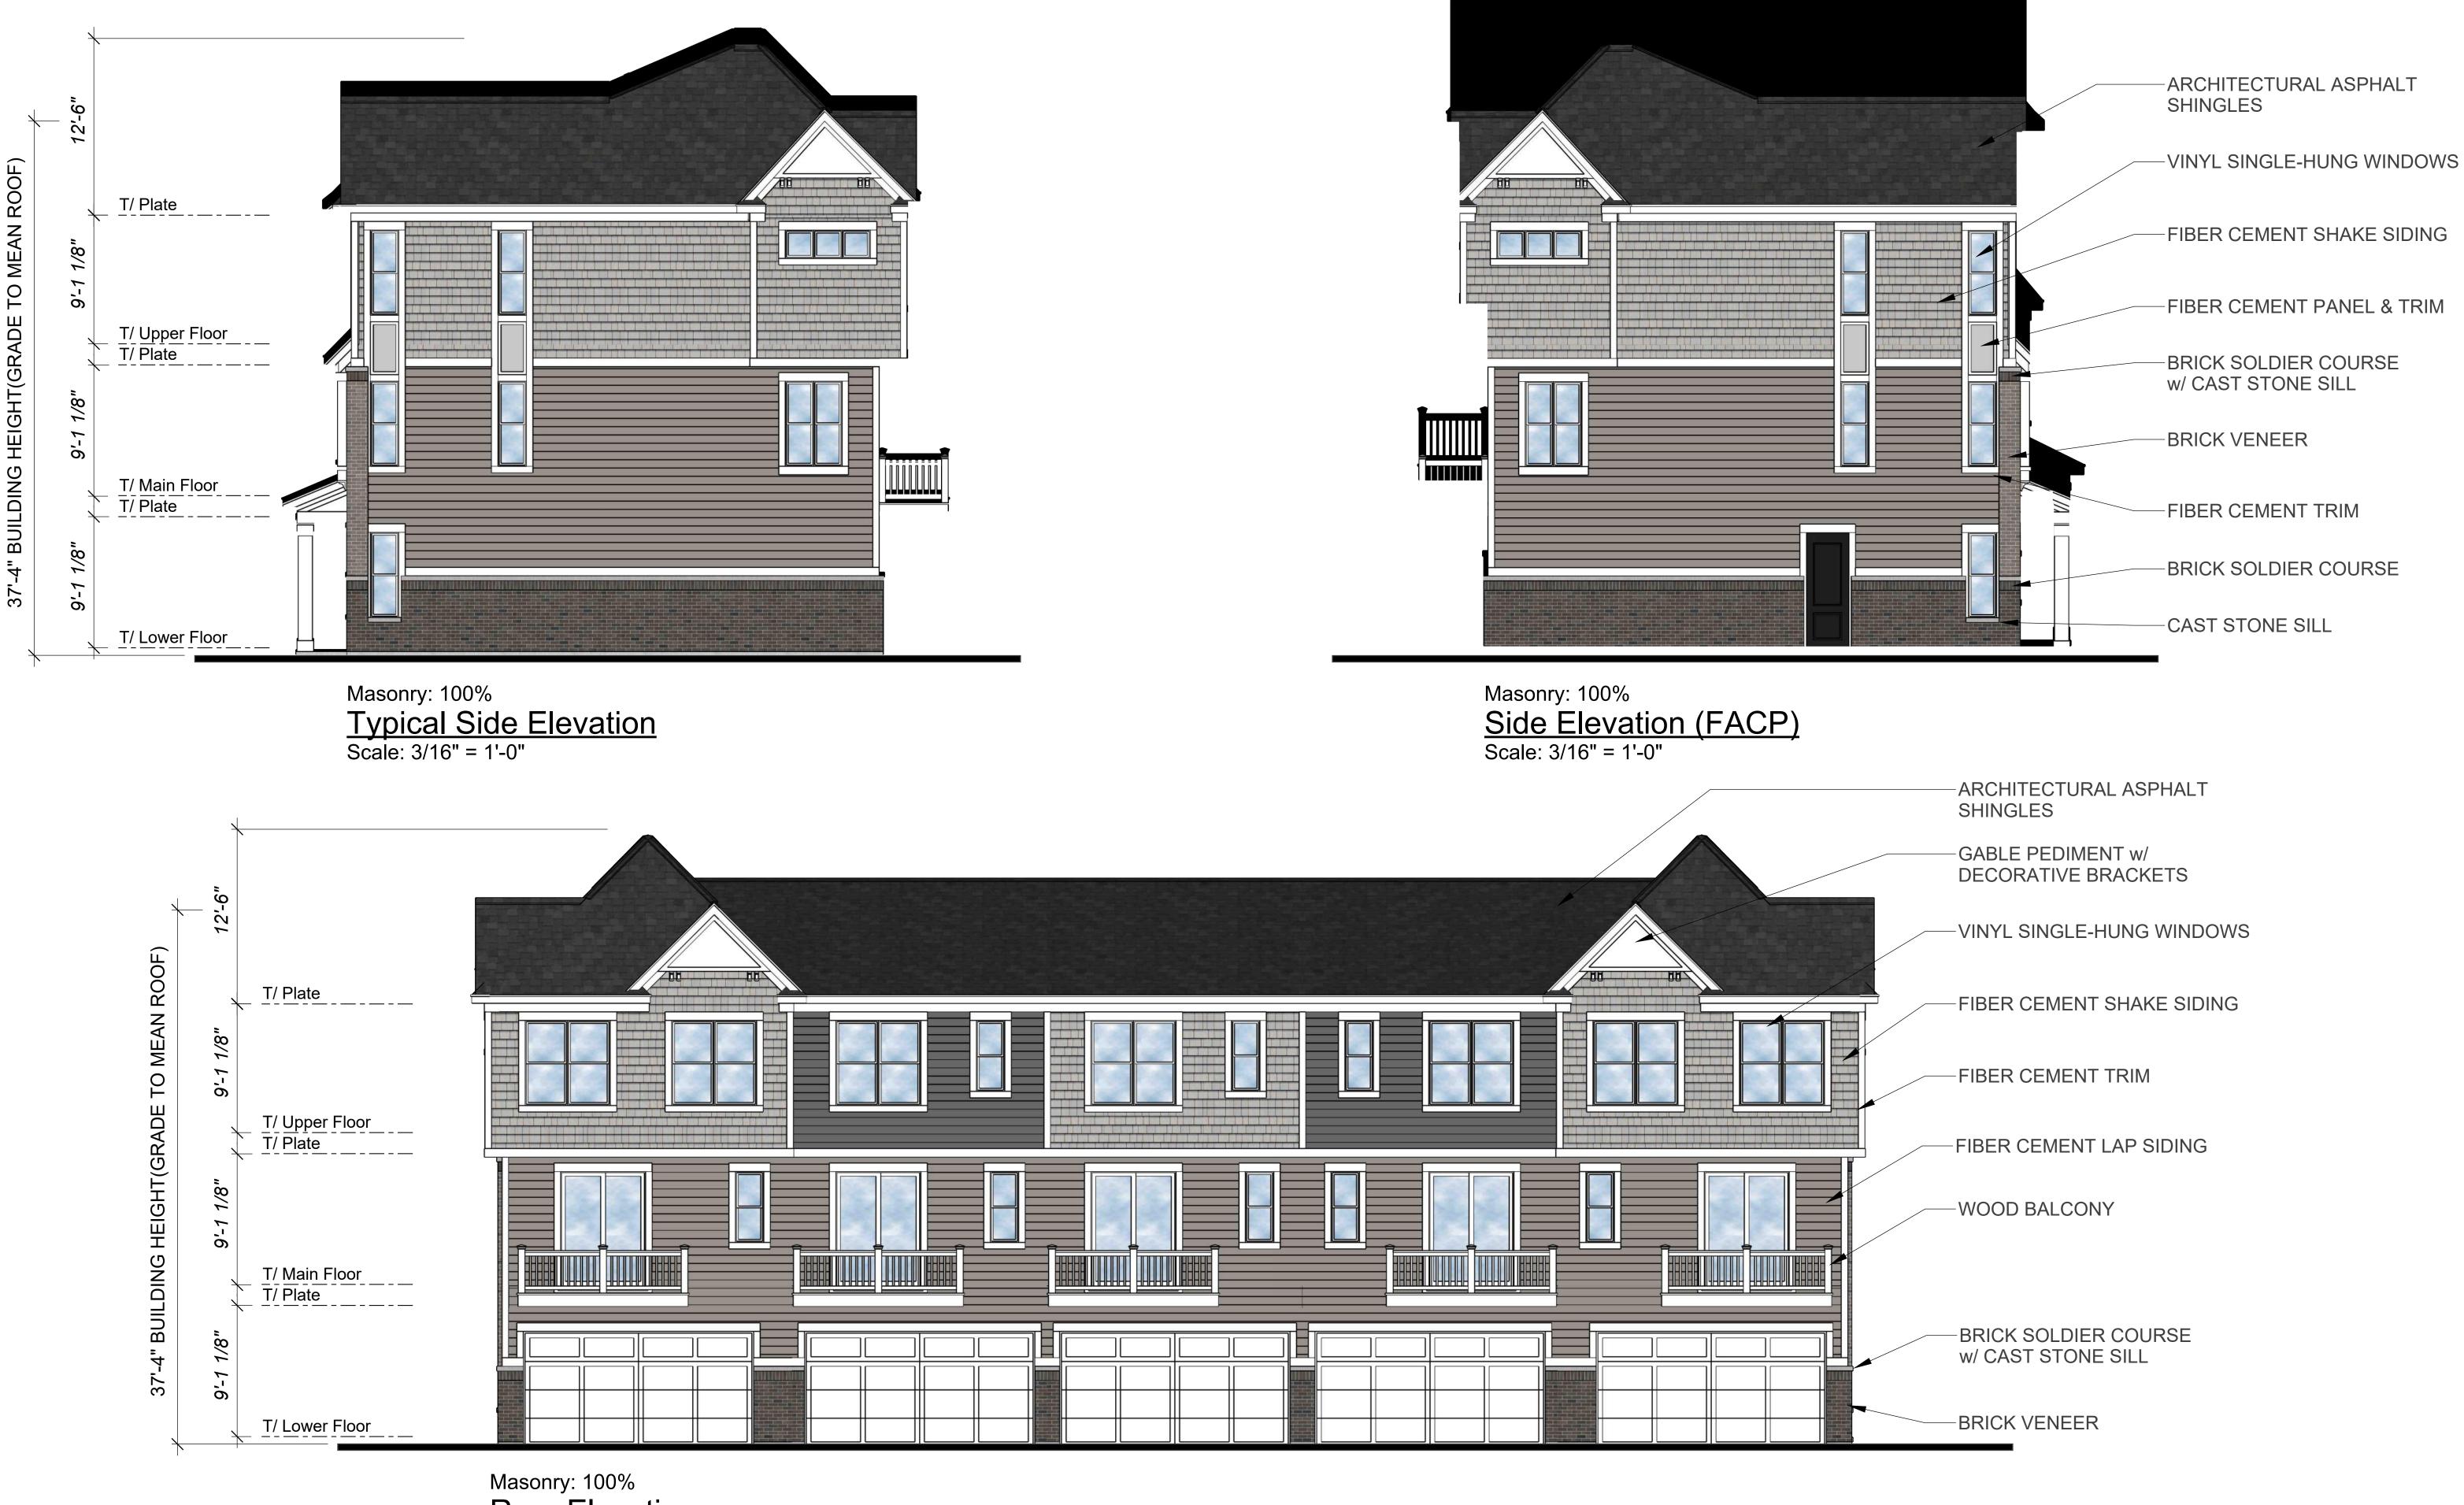

## The Residences at Naper and Plank Naperville, Illinois

Masonry: 100% **Typical Side Elevation** Scale: 3/16" = 1'-0"

Scale: 3/16" = 1'-0"

#### **Lincoln Property Company**

Masonry: 100% Side Elevation (FACP) Scale: 3/16" = 1'-0"

Rowhome Building Elevations Building Type 2: B-A-A-A-A-B

The drawings presented are illustrative of character and design intent only, and are subject to change based upon final design considerations (i.e. applicable codes, structural, and MEP design requirements, unit plan / floor plan changes, etc.) © 2024 BSB Design, Inc.