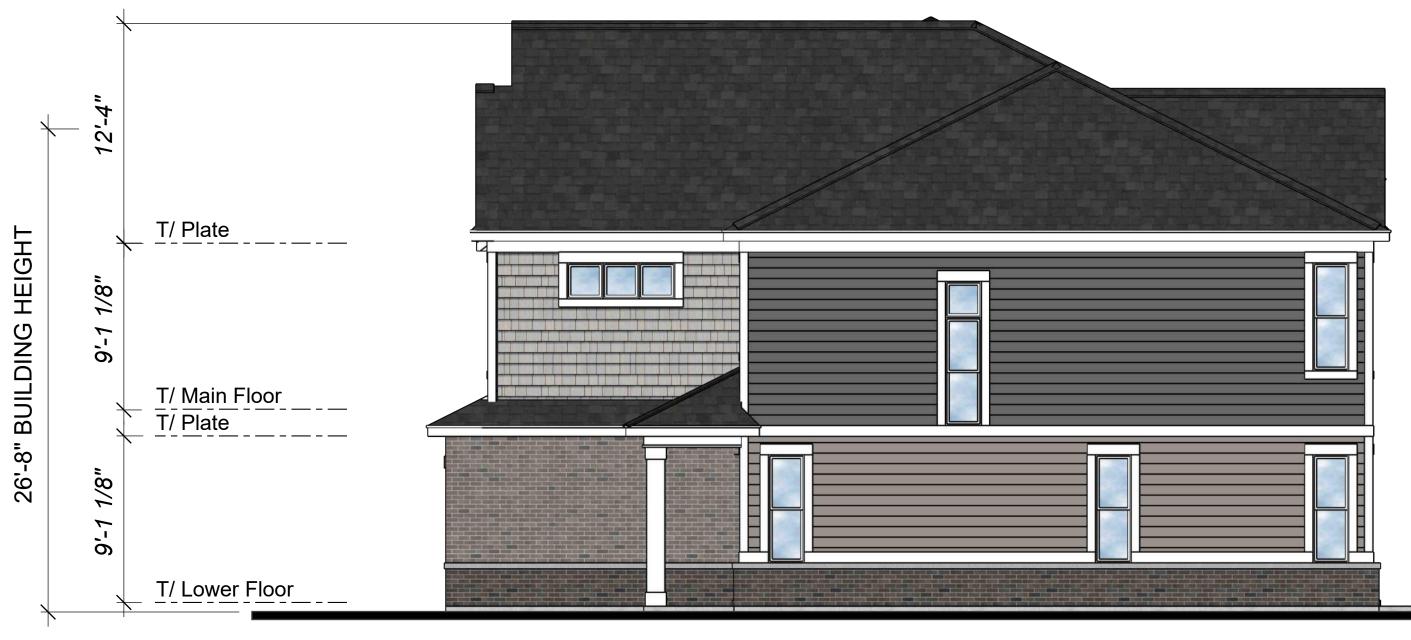

## The Residences at Naper and Plank Naperville, Illinois

Masonry: 100% **Typical Side Elevation** Scale: 3/16" = 1'-0"

Scale: 3/16" = 1'-0"

#### **Lincoln Property Company**

Masonry: 100% Side Elevation (FACP) Scale: 3/16" = 1'-0"

Rowhome Building Elevations Building Type 2: B-A-A-A-A-B

The drawings presented are illustrative of character and design intent only, and are subject to change based upon final design considerations (i.e. applicable codes, structural, and MEP design requirements, unit plan / floor plan changes, etc.) © 2024 BSB Design, Inc.