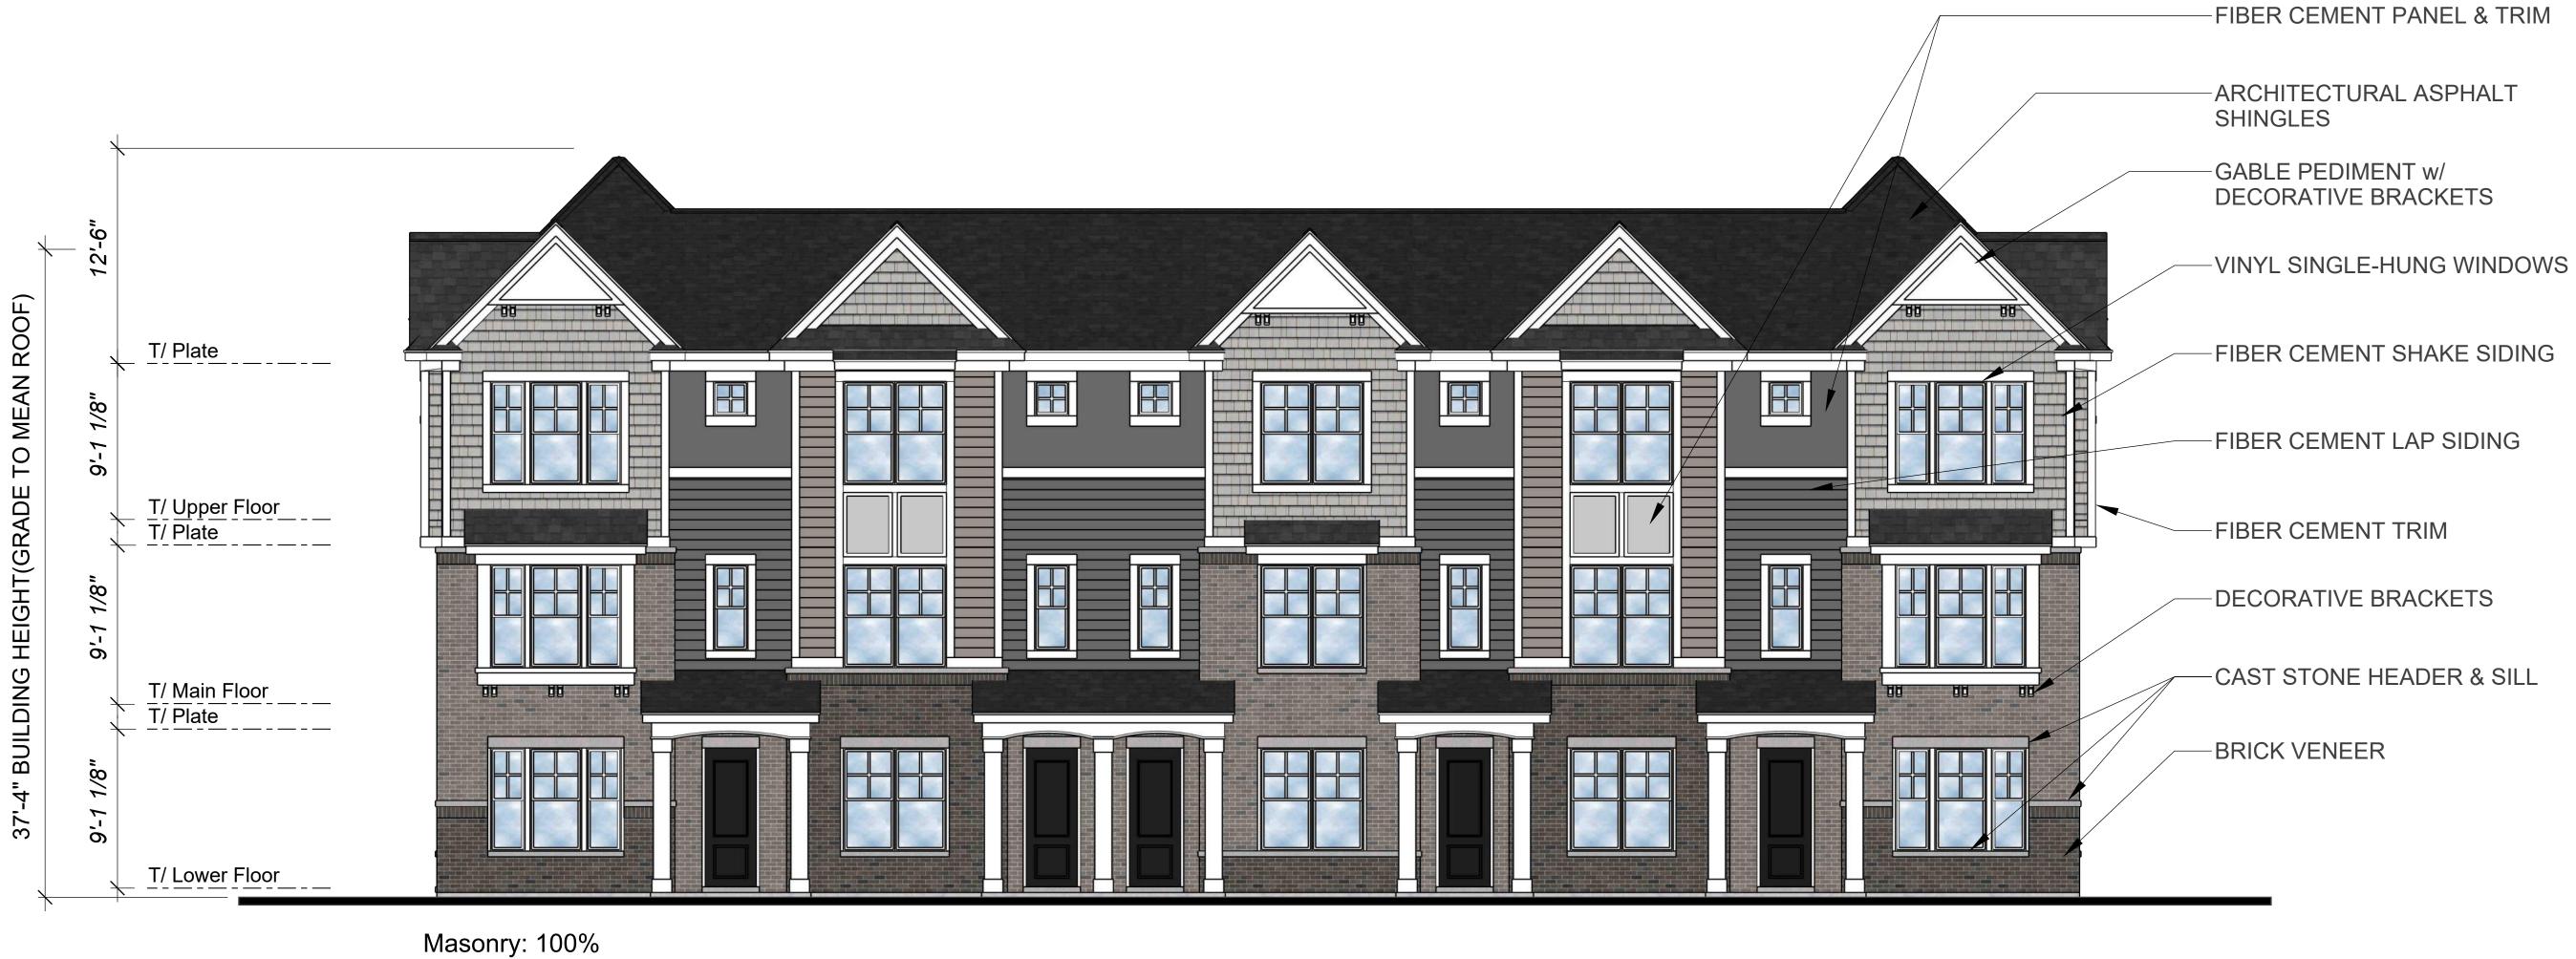

### **Rowhome Building Elevations** Building Type 1: B-A-A-A-B

The drawings presented are illustrative of character and design intent only, and are subject to change based upon final design considerations (i.e. applicable codes, structural, and MEP design requirements, unit plan / floor plan changes, etc.) © 2024 BSB Design, Inc.

#### **Lincoln Property Company**

**Rowhome Building Elevations** Building Type 1: B-A-A-A-B

Masonry: 100% **Front Elevation** Scale: 3/16" = 1'-0"