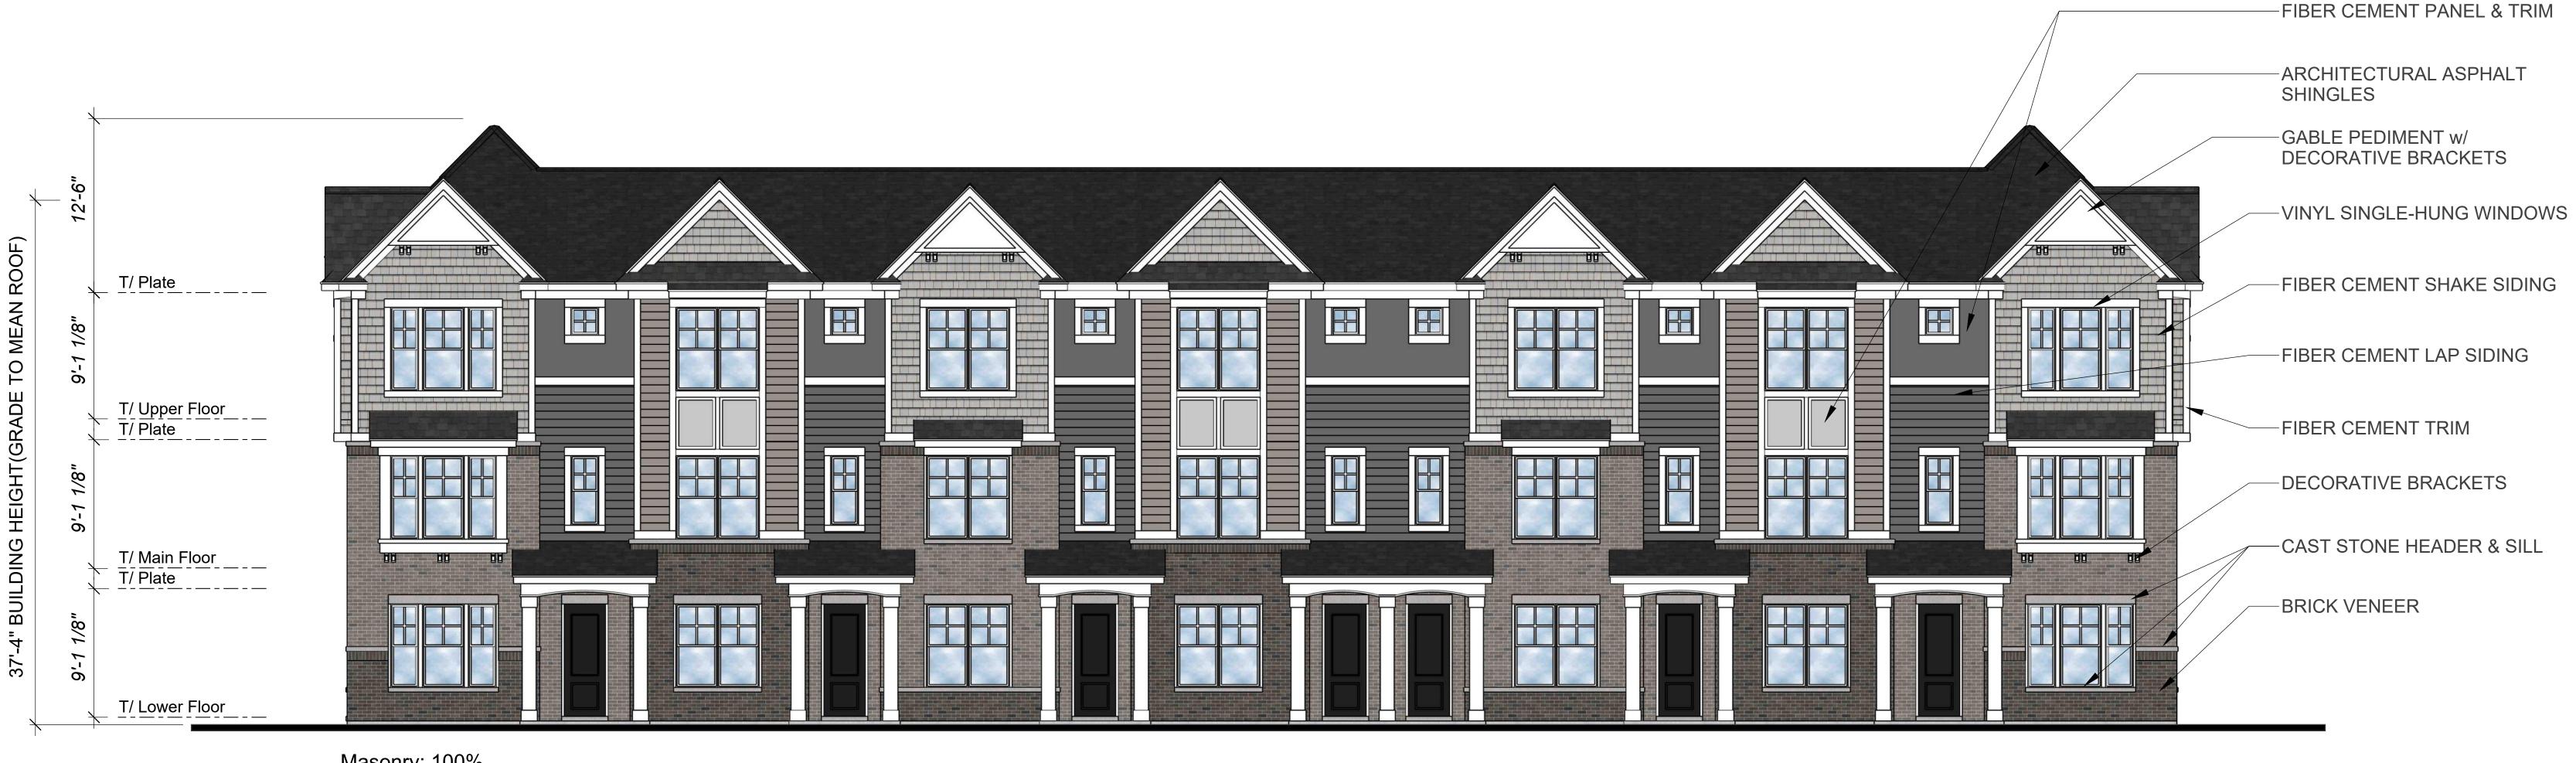

### **Rowhome Building Elevations** Building Type 1: B-A-A-A-B

The drawings presented are illustrative of character and design intent only, and are subject to change based upon final design considerations (i.e. applicable codes, structural, and MEP design requirements, unit plan / floor plan changes, etc.) © 2024 BSB Design, Inc.

#### **Lincoln Property Company**

**Rowhome Building Elevations** Building Type 1: B-A-A-A-B

Masonry: 100% **Front Elevation** Scale: 3/16" = 1'-0"