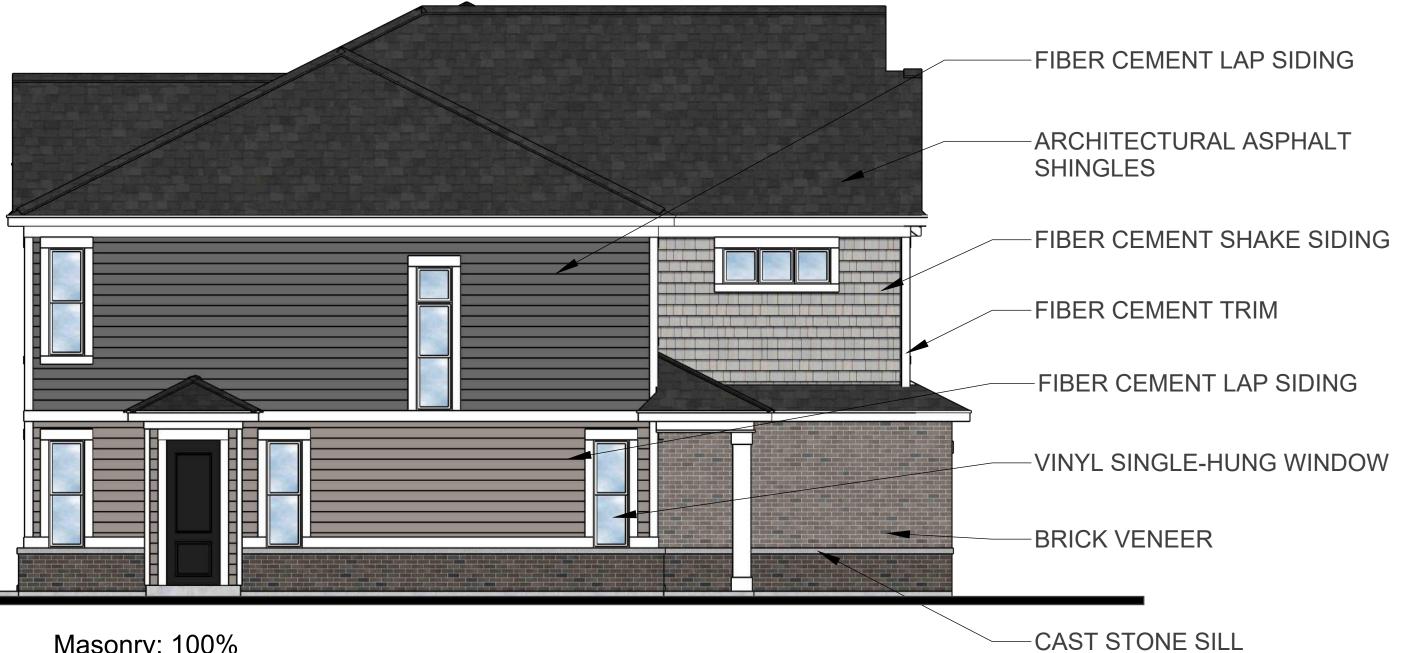

# The Residences at Naper and Plank Naperville, Illinois

The drawings presented are illustrative of character and design intent only, and are subject to change based upon final design considerations (i.e. applicable codes, structural, and MEP design requirements, unit plan / floor plan changes, etc.) © 2024 BSB Design, Inc.

Masonry: 100% **Front Elevation** Scale: 3/16" = 1'-0"