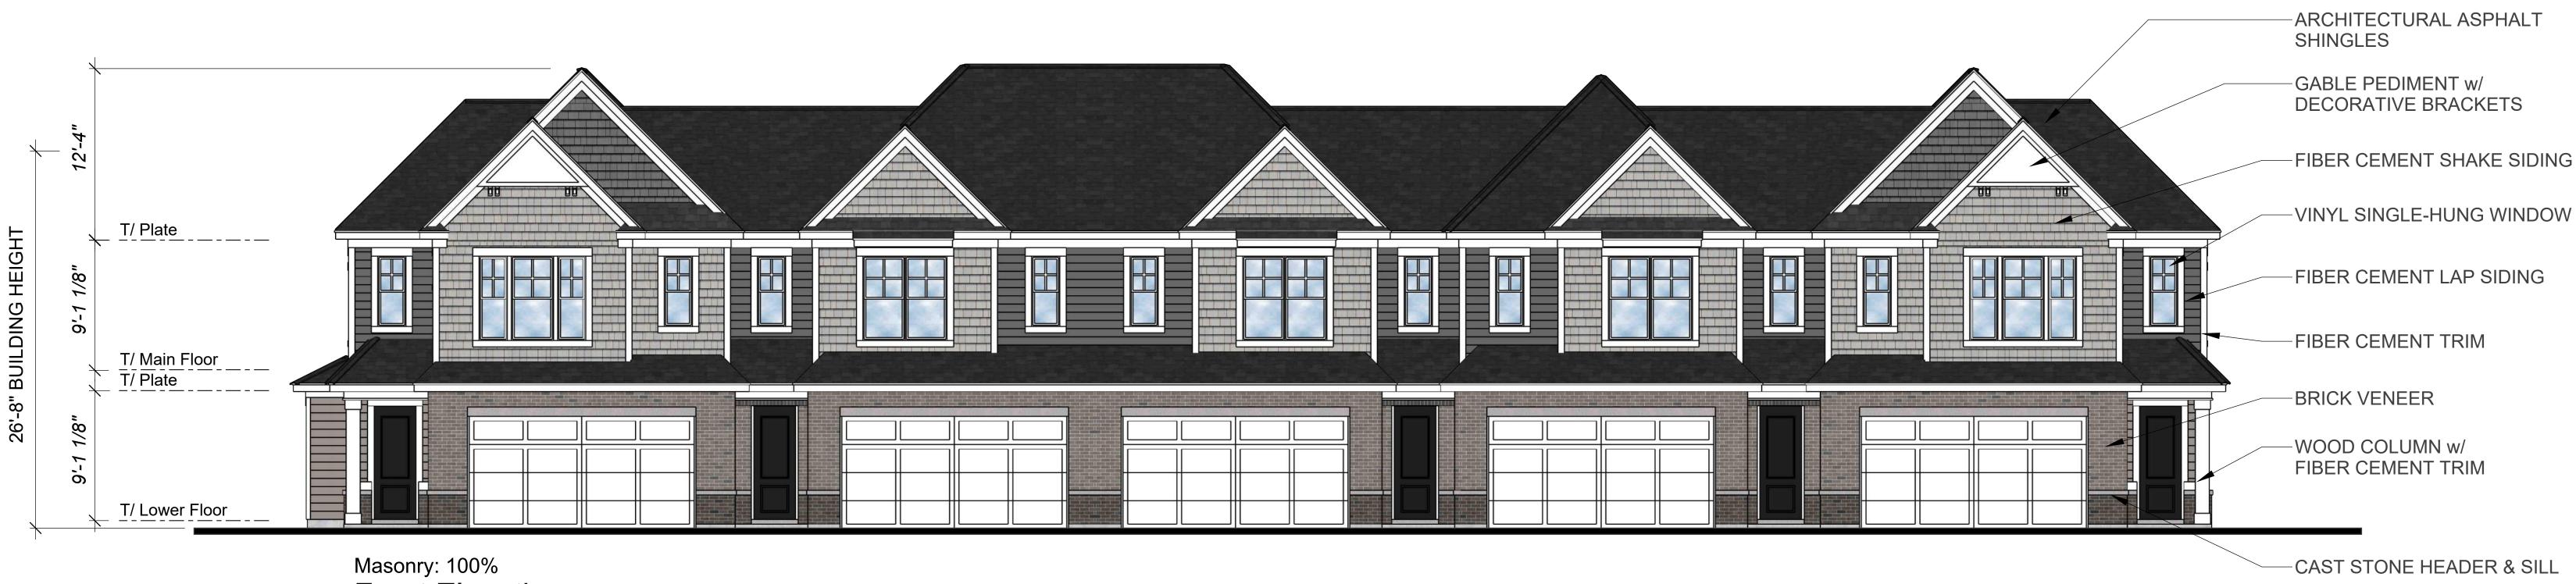

Masonry: 100% **Front Elevation** Scale: 3/16" = 1'-0"

## The Residences at Naper and Plank Naperville, Illinois

Masonry: 100% **Typical Side Elevation** Scale: 3/16" = 1'-0"

Scale: 3/16" = 1'-0"