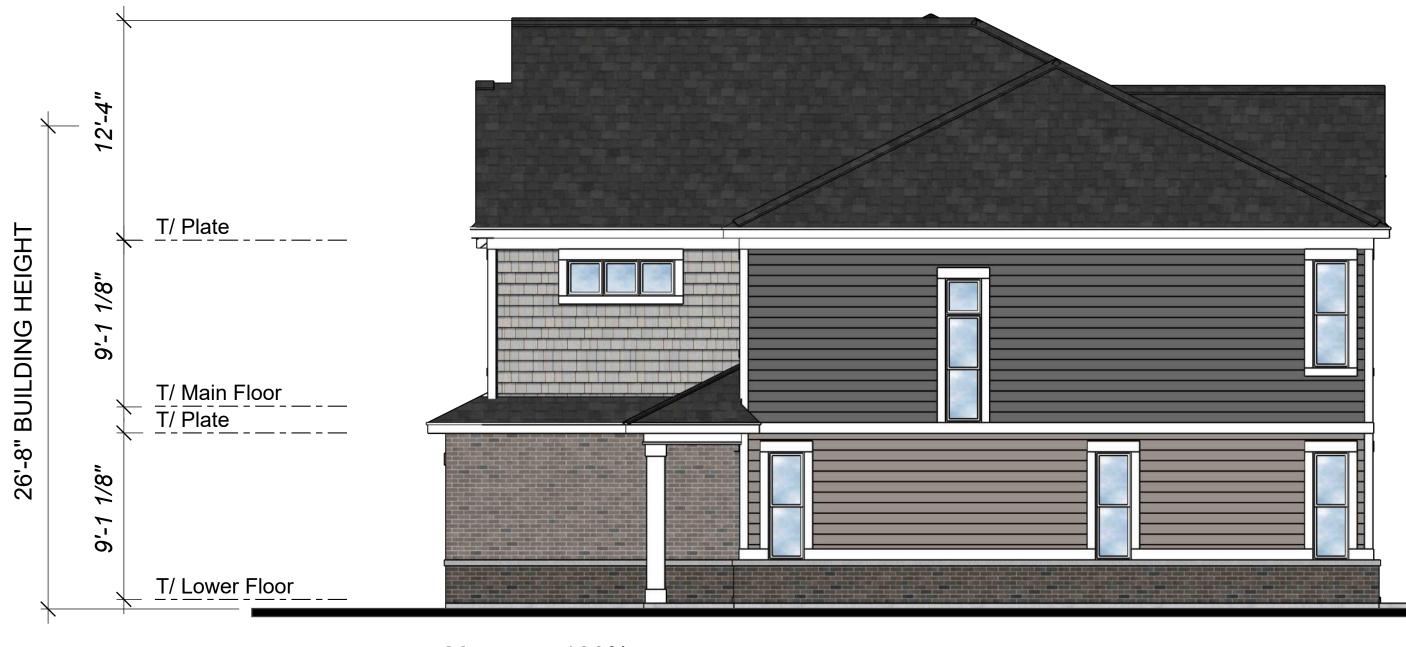

## The Residences at Naper and Plank Naperville, Illinois

Masonry: 100% **Typical Side Elevation** Scale: 3/16" = 1'-0"

Scale: 3/16" = 1'-0"

#### **Lincoln Property Company**

Masonry: 100% Side Elevation (FACP) Scale: 3/16" = 1'-0"

Rowhome Building Elevations Building Type 2: B-A-A-A-A-B

The drawings presented are illustrative of character and design intent only, and are subject to change based upon final design considerations (i.e. applicable codes, structural, and MEP design requirements, unit plan / floor plan changes, etc.) © 2024 BSB Design, Inc.