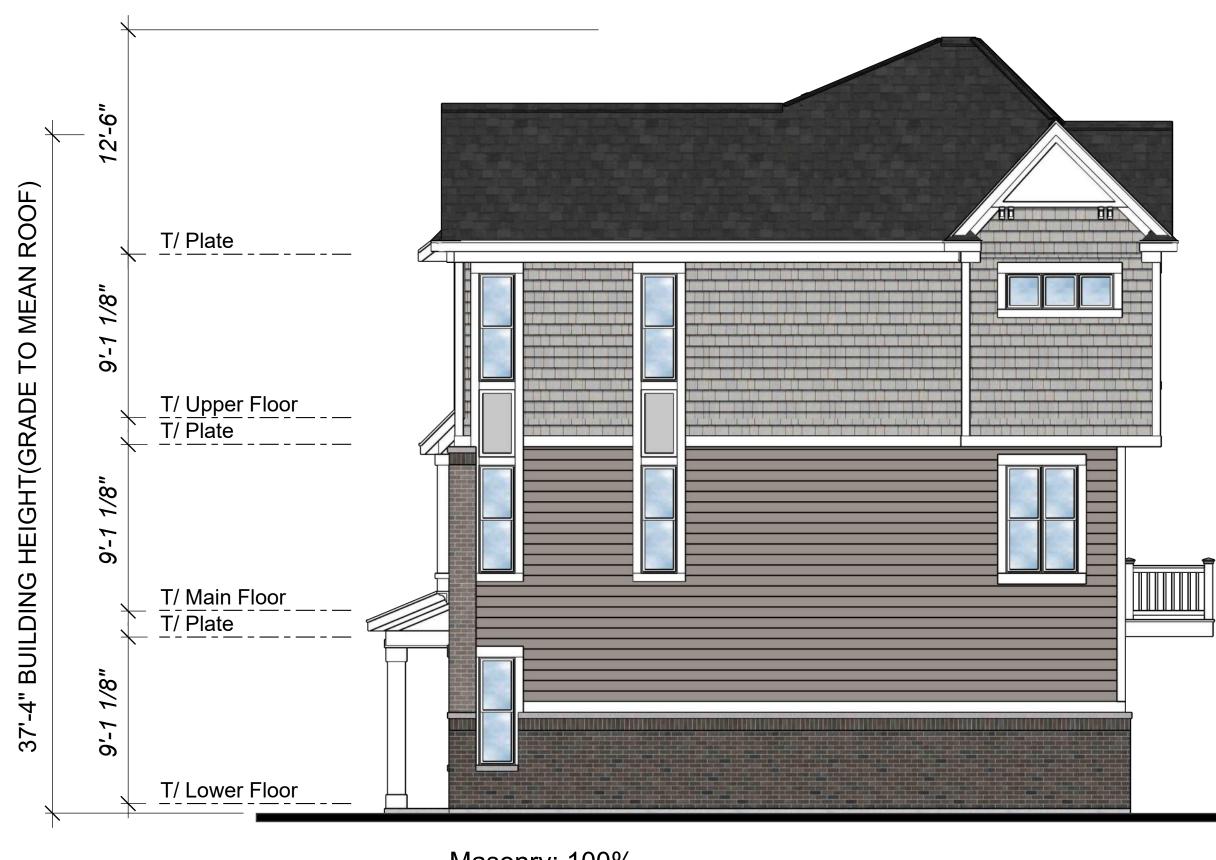

## The Residences at Naper and Plank Naperville, Illinois

Masonry: 100% **Typical Side Elevation** Scale: 3/16" = 1'-0"

Scale: 3/16" = 1'-0"

#### **Lincoln Property Company**

Masonry: 100% Side Elevation (FACP) Scale: 3/16" = 1'-0"

Rowhome Building Elevations Building Type 2: B-A-A-A-A-B

The drawings presented are illustrative of character and design intent only, and are subject to change based upon final design considerations (i.e. applicable codes, structural, and MEP design requirements, unit plan / floor plan changes, etc.) © 2024 BSB Design, Inc.