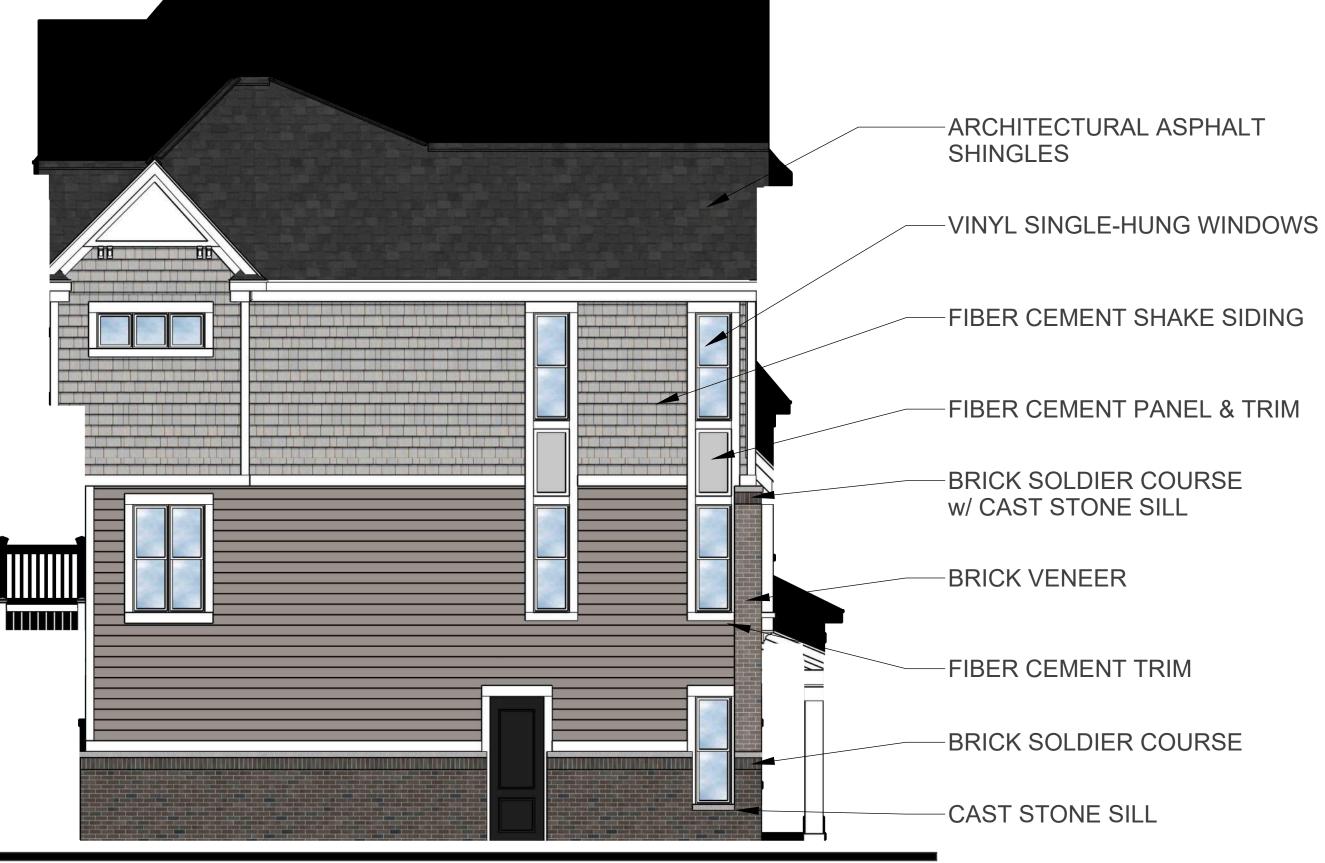

## The Residences at Naper and Plank Naperville, Illinois

Masonry: 100% **Typical Side Elevation** Scale: 3/16" = 1'-0"

Scale: 3/16" = 1'-0"