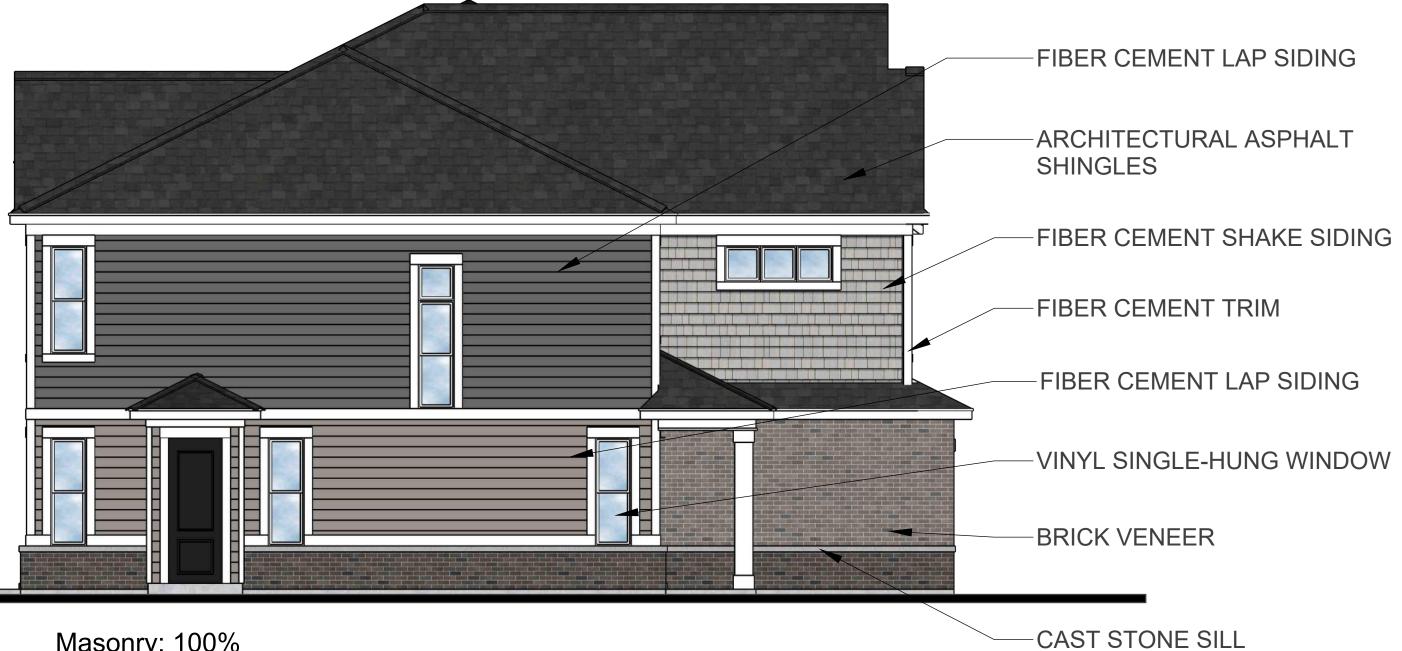

## The Residences at Naper and Plank Naperville, Illinois

Masonry: 100% **Typical Side Elevation** Scale: 3/16" = 1'-0"

Scale: 3/16" = 1'-0"

#### **Lincoln Property Company**

Masonry: 100% Side Elevation (FACP) Scale: 3/16" = 1'-0"

Rowhome Building Elevations Building Type 2: B-A-A-A-A-B

The drawings presented are illustrative of character and design intent only, and are subject to change based upon final design considerations (i.e. applicable codes, structural, and MEP design requirements, unit plan / floor plan changes, etc.) © 2024 BSB Design, Inc.