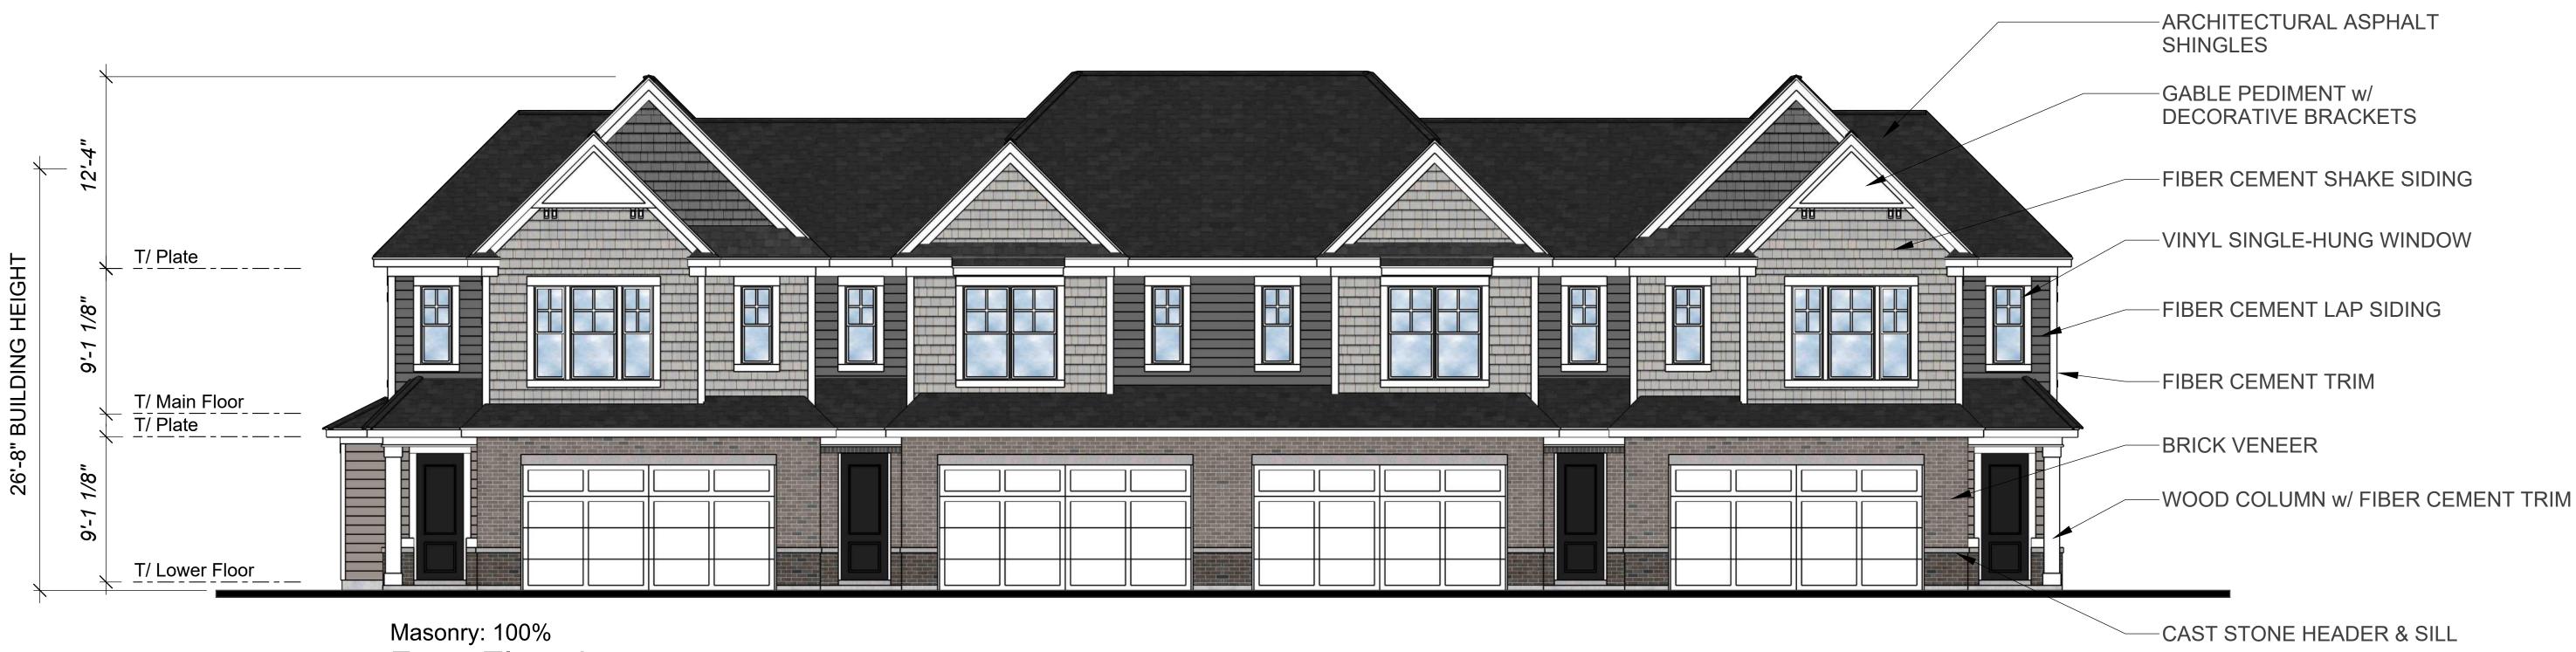

### **Rowhome Building Elevations** Building Type 1: B-A-A-A-B

The drawings presented are illustrative of character and design intent only, and are subject to change based upon final design considerations (i.e. applicable codes, structural, and MEP design requirements, unit plan / floor plan changes, etc.) © 2024 BSB Design, Inc.

#### **Lincoln Property Company**

**Rowhome Building Elevations** Building Type 1: B-A-A-A-B

Masonry: 100% **Front Elevation** Scale: 3/16" = 1'-0"