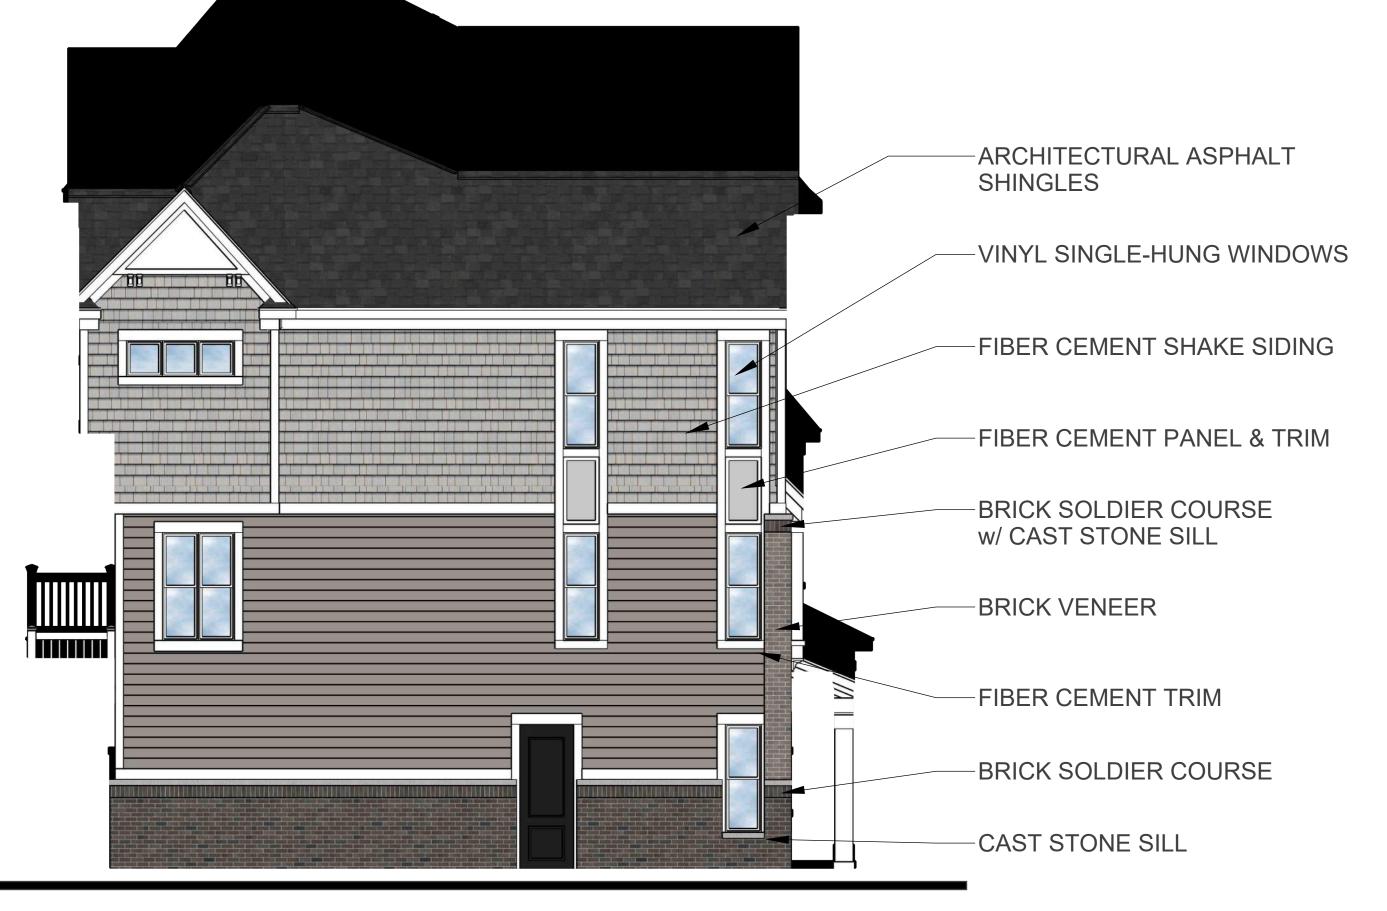

## The Residences at Naper and Plank Naperville, Illinois

Masonry: 100% **Typical Side Elevation** Scale: 3/16" = 1'-0"

Scale: 3/16" = 1'-0"

#### **Lincoln Property Company**

Masonry: 100% Side Elevation (FACP) Scale: 3/16" = 1'-0"

Rowhome Building Elevations Building Type 2: B-A-A-A-A-B

The drawings presented are illustrative of character and design intent only, and are subject to change based upon final design considerations (i.e. applicable codes, structural, and MEP design requirements, unit plan / floor plan changes, etc.) © 2024 BSB Design, Inc.