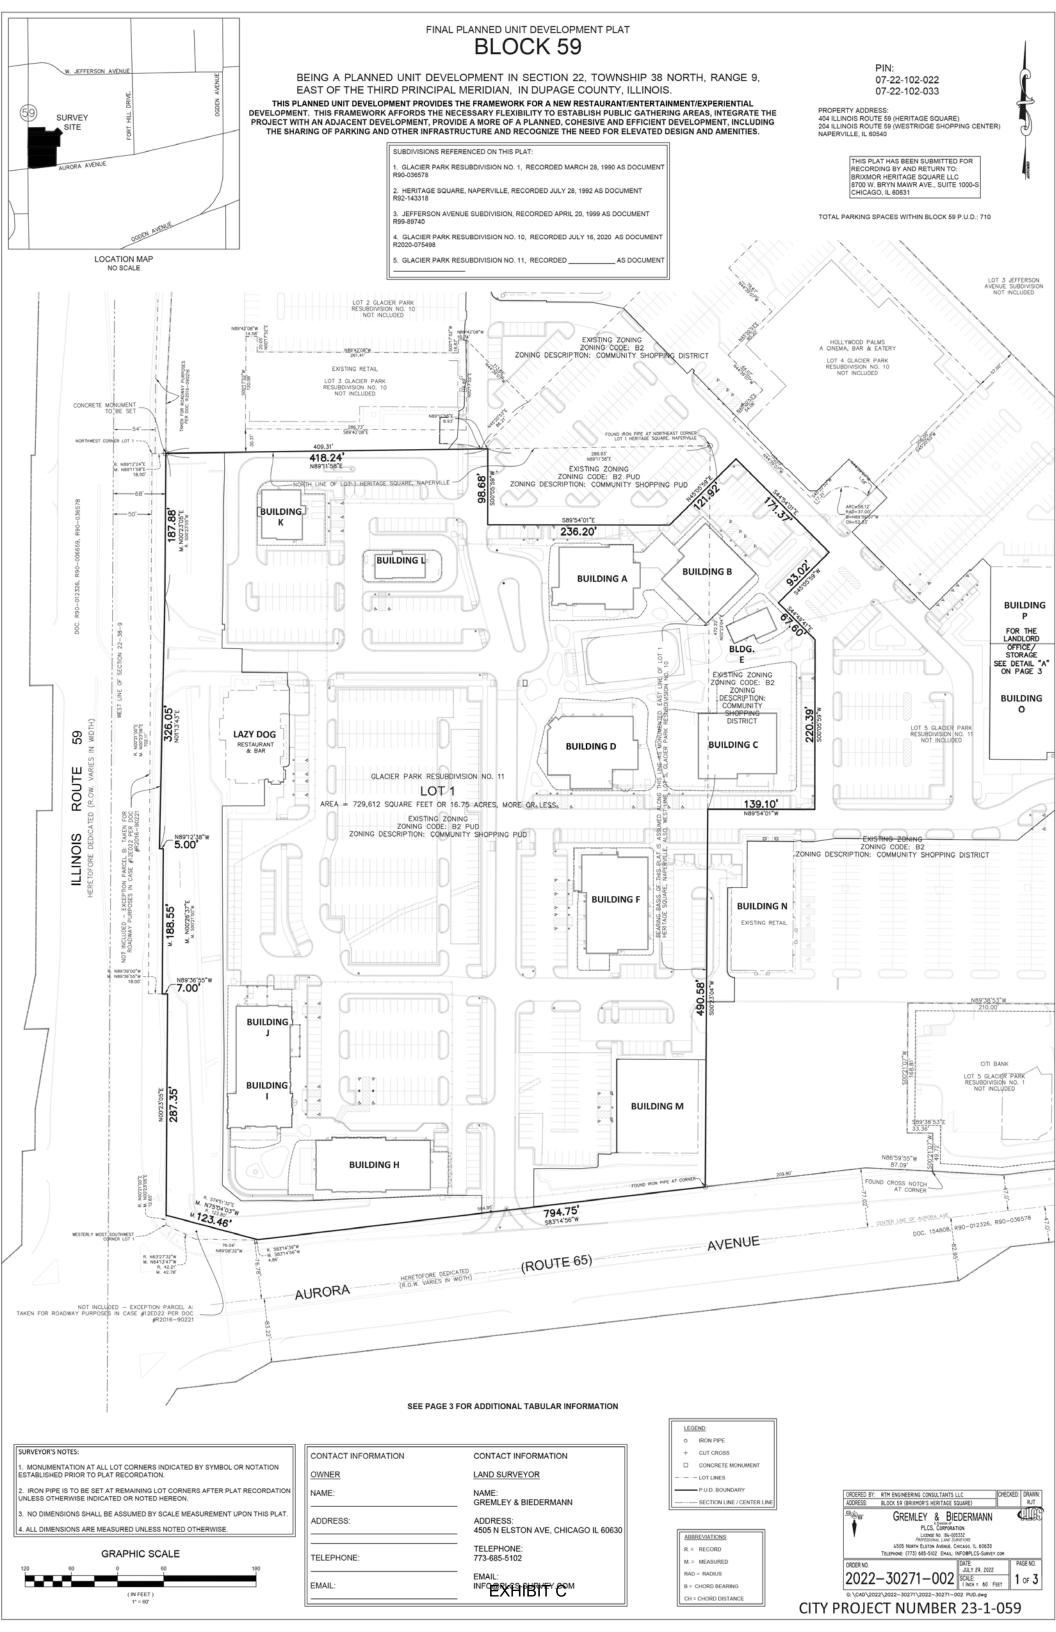

Block 59 Retail Development

Naperville, Illinois

This memorandum summarizes the results of a parking study prepared by Kenig, Lindgren, O'Hara, Aboona, Inc. (KLOA, Inc.) for the proposed Block 59 Retail Development (Block 59) to be located in the northeast quadrant of the intersection of Illinois Route 59 with Aurora Avenue in Naperville, Illinois.

As proposed, the Heritage Square shopping center and a portion of the Westridge Court shopping center that currently occupies the site will be redeveloped into Block 59, a retail development that will include dining, retail, pedestrian walkways, and open space to be utilized for events. The redevelopment will be primarily occupied by restaurants and will add multiple buildings that will provide an additional approximate 87,875 square feet of interior floor area. In addition, the plans call for open space/lawn area that will be utilized for outdoor events/concerts on primarily weekday evenings and weekend afternoons. As a result of the proposed redevelopment, the parking supply will be modified as follows:

# **Existing Shopping Center Characteristics**

Block 59 is a proposed redevelopment of the Heritage Square shopping center and a portion of the Westridge Court shopping center located in the northeast quadrant of the intersection of Illinois Route 59 with Aurora Avenue. Copies of the existing site plans of the two shopping centers, tenants, and the corresponding square footages as of January 2022 are included in the Appendix. **Figure 1** shows the site location and the adjacent roadway system, and the existing and proposed development areas. Approximately 960 parking spaces are provided within Heritage Square. The Heritage Square shopping center has approximately 215,000 square feet of commercial space and includes:

## Proposed Block 59 Project

The proposed plans call for redeveloping the Heritage Square shopping center into a lifestyle center retail development to be known as Block 59, which will include restaurants, entertainment, and retail. In conjunction with the development of Block 59, a portion of the Westridge Court shopping center will also be redeveloped. Within the Heritage Square shopping center, the Walter E. Smithe building and retail strip containing Party City will be eliminated, as will a portion of the smaller retail strip within Westridge Court immediately east of Heritage Square.

Block 59 is proposed to provide 710 parking spaces. Westridge Court is proposed to provide 2,648 parking spaces. The two sites together are proposed to provide 3,358 parking spaces.

The Lazy Dog Restaurant & Bar (8,213 square feet) and the existing building that formerly housed Burn Boot Camp (12,272 square feet) will remain and become part of Block 59. The Hollywood Palms Cinema (49,972 square feet, approximately 980 seats) within Westridge Court will remain in operation, with a portion of its parking lot modified. Additionally, the western portion of the main building facing Aurora Avenue within Westridge Court will also be eliminated. Based on the proposed plans, the following uses are included within the proposed Block 59 development:

A copy of the proposed site plan and a copy of the existing and proposed property plan are included in the Appendix.