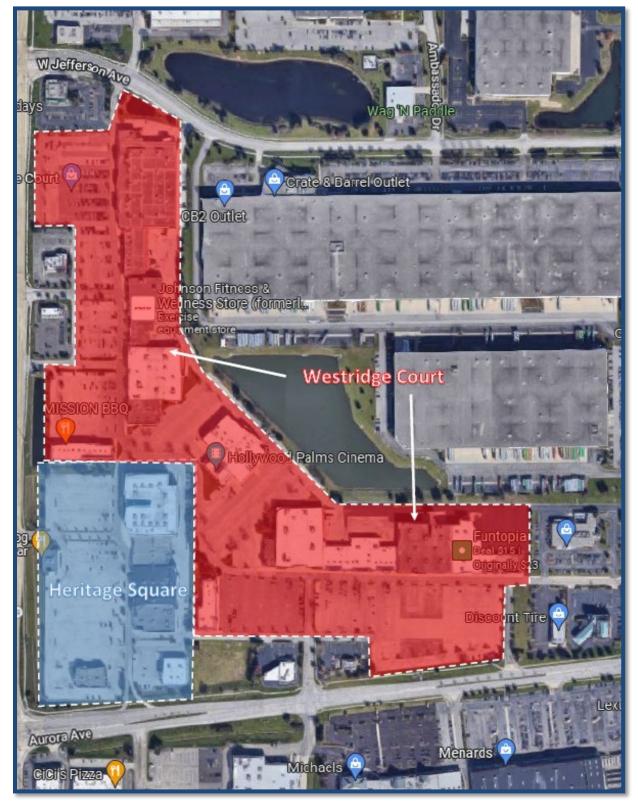

# **Existing Shopping Center Characteristics**

Block 59 is a proposed redevelopment of the Heritage Square shopping center and a portion of the Westridge Court shopping center located in the northeast quadrant of the intersection of Illinois Route 59 with Aurora Avenue. Copies of the existing site plans of the two shopping centers, tenants, and the corresponding square footages as of January 2022 are included in the Appendix. **Figure 1** shows the site location and the adjacent roadway system, and the existing and proposed development areas. Approximately 960 parking spaces are provided within Heritage Square. The Heritage Square shopping center has approximately 215,000 square feet of commercial space and includes:

- Party City
- Burn Boot Camp
- Walter E. Smithe (outlot)
- Lazy Dog Restaurant and Bar (outlot)
- Approximately 176,000 square feet of vacant space

Site Location Figure 1

Bordering the north and east sides of the Heritage Square shopping center is the Westridge Court shopping center. Approximately 2,585 parking spaces are provided. The shopping center has approximately 471,000 square feet of commercial space and includes the following anchor tenants:

- Dick's Sporting Goods
- Painted Tree Marketplace
- Cost Plus World Market
- buybuy BABY
- Bed Bath & Beyond
- Five Below
- Hollywood Palms Cinema
- Discovery Clothing
- Ulta Beauty
- Edge Fitness
- Approximately 88,000 square feet of vacant space

Additionally, a number of outlot parcels border the Westridge Court shopping center that were not included in the parking evaluation. These outlot parcels are separate properties that stand alone with their individual parking lots and, as such, are self-sufficient in their parking needs. These outlot parcels include the following:

- Portillo's Restaurant
- Chili's
- Arby's
- Citi Bank
- Taco Bell
- Discount Tire
- Naperville Bank & Trust
- Goodwill Store & Donation Center