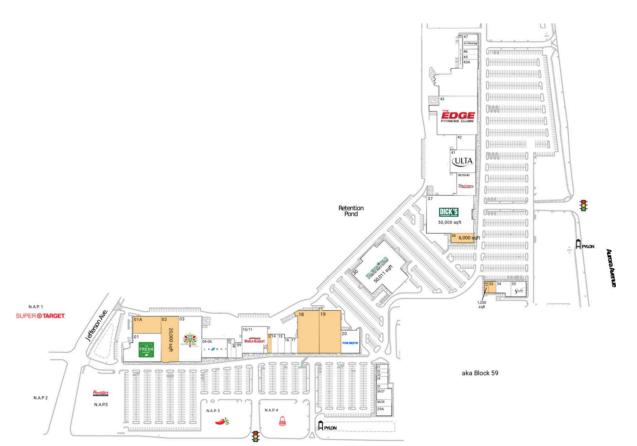

# **Existing Shopping Center Characteristics**

Block 59 is a proposed redevelopment of the Heritage Square shopping center and a portion of the Westridge Court shopping center located in the northeast quadrant of the intersection of Illinois Route 59 with Aurora Avenue. Copies of the existing site plans of the two shopping centers, tenants, and the corresponding square footages as of January 2022 are included in the Appendix. **Figure 1** shows the site location and the adjacent roadway system, and the existing and proposed development areas. Approximately 960 parking spaces are provided within Heritage Square. The Heritage Square shopping center has approximately 215,000 square feet of commercial space and includes:

- Party City
- Burn Boot Camp
- Walter E. Smithe (outlot)
- Lazy Dog Restaurant and Bar (outlot)
- Approximately 176,000 square feet of vacant space

Site Location Figure 1

Bordering the north and east sides of the Heritage Square shopping center is the Westridge Court shopping center. Approximately 2,585 parking spaces are provided. The shopping center has approximately 471,000 square feet of commercial space and includes the following anchor tenants:

- Dick's Sporting Goods
- Painted Tree Marketplace
- Cost Plus World Market
- buybuy BABY
- Bed Bath & Beyond
- Five Below
- Hollywood Palms Cinema
- Discovery Clothing
- Ulta Beauty
- Edge Fitness
- Approximately 88,000 square feet of vacant space

Additionally, a number of outlot parcels border the Westridge Court shopping center that were not included in the parking evaluation. These outlot parcels are separate properties that stand alone with their individual parking lots and, as such, are self-sufficient in their parking needs. These outlot parcels include the following:

- Portillo's Restaurant
- Chili's
- Arby's
- Citi Bank
- Taco Bell
- Discount Tire
- Naperville Bank & Trust
- Goodwill Store & Donation Center