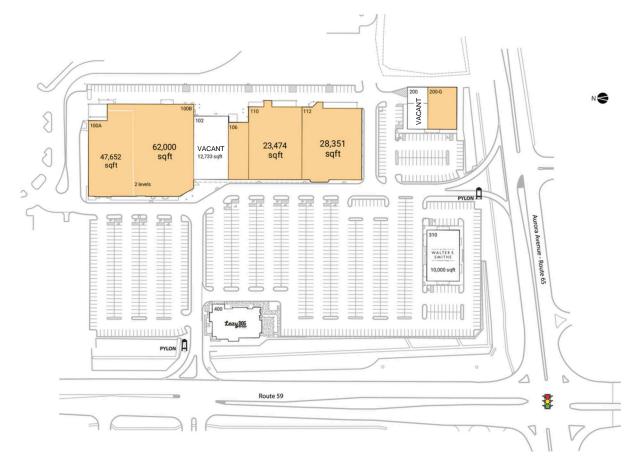

### **Available Space**

| 100A  | 47,652 SF |
|-------|-----------|
| 100B  | 62,000 SF |
| 106   | 6,953 SF  |
| 110   | 23,474 SF |
| 112   | 28,351 SF |
| 200-G | 7,210 SF  |
|       |           |

### **Current Retailers**

| 102 | Party City                  | 12,733 SF |
|-----|-----------------------------|-----------|
| 200 | -Burn Boot Camp-            | 5,062 SF  |
| 310 | Walter E. Smithe            | 10,000 SF |
| 400 | Lazy Dog Restaurant And Bar | 8,213 SF  |