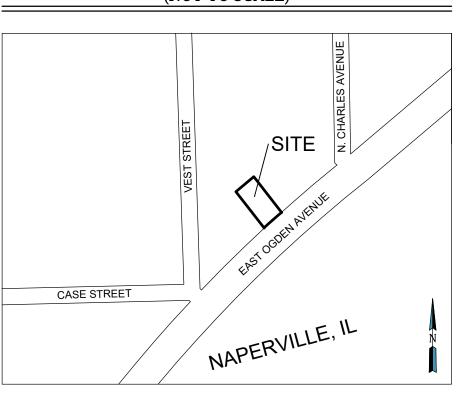

# PRELIMINARY/FINAL PLAT OF McGUE FAMILY, LLC SUBDIVISION

PART OF THE EAST HALF OF THE SOUTHEAST QUARTER OF SECTION 7, TOWNSHIP 38 NORTH, RANGE 10 EAST OF THE THIRD PRINCIPAL MERIDIAN

WESTERLY CORNER OF LOT 1 IN -

NAPERVILLE ANIMAL HOSPITAL

PER DOC. NO. R95-079686

11.23' (M)

MONUMENT AT

HORIZONTAL AND VERTICAL DATUM

MEASURED BEARINGS SHOWN HEREON ARE ILLINOIS STATE PLANE EAST ZONE, BASED ON GLOBAL NAVIGATION SATELLITE SYSTEM OBSERVATIONS.

CITY PROJECT NUMBER: 23-1-126

COPYRIGHT © 2024 WEAVER CONSULTANTS GROUP. ALL RIGHTS RESERVED

— SET CONCRETE

MONUMENT AT

SEE SHEET 2 FOR EASEMENT DETAILS

orn

1019 E. OGDEN AVENUE

08-07-403-009