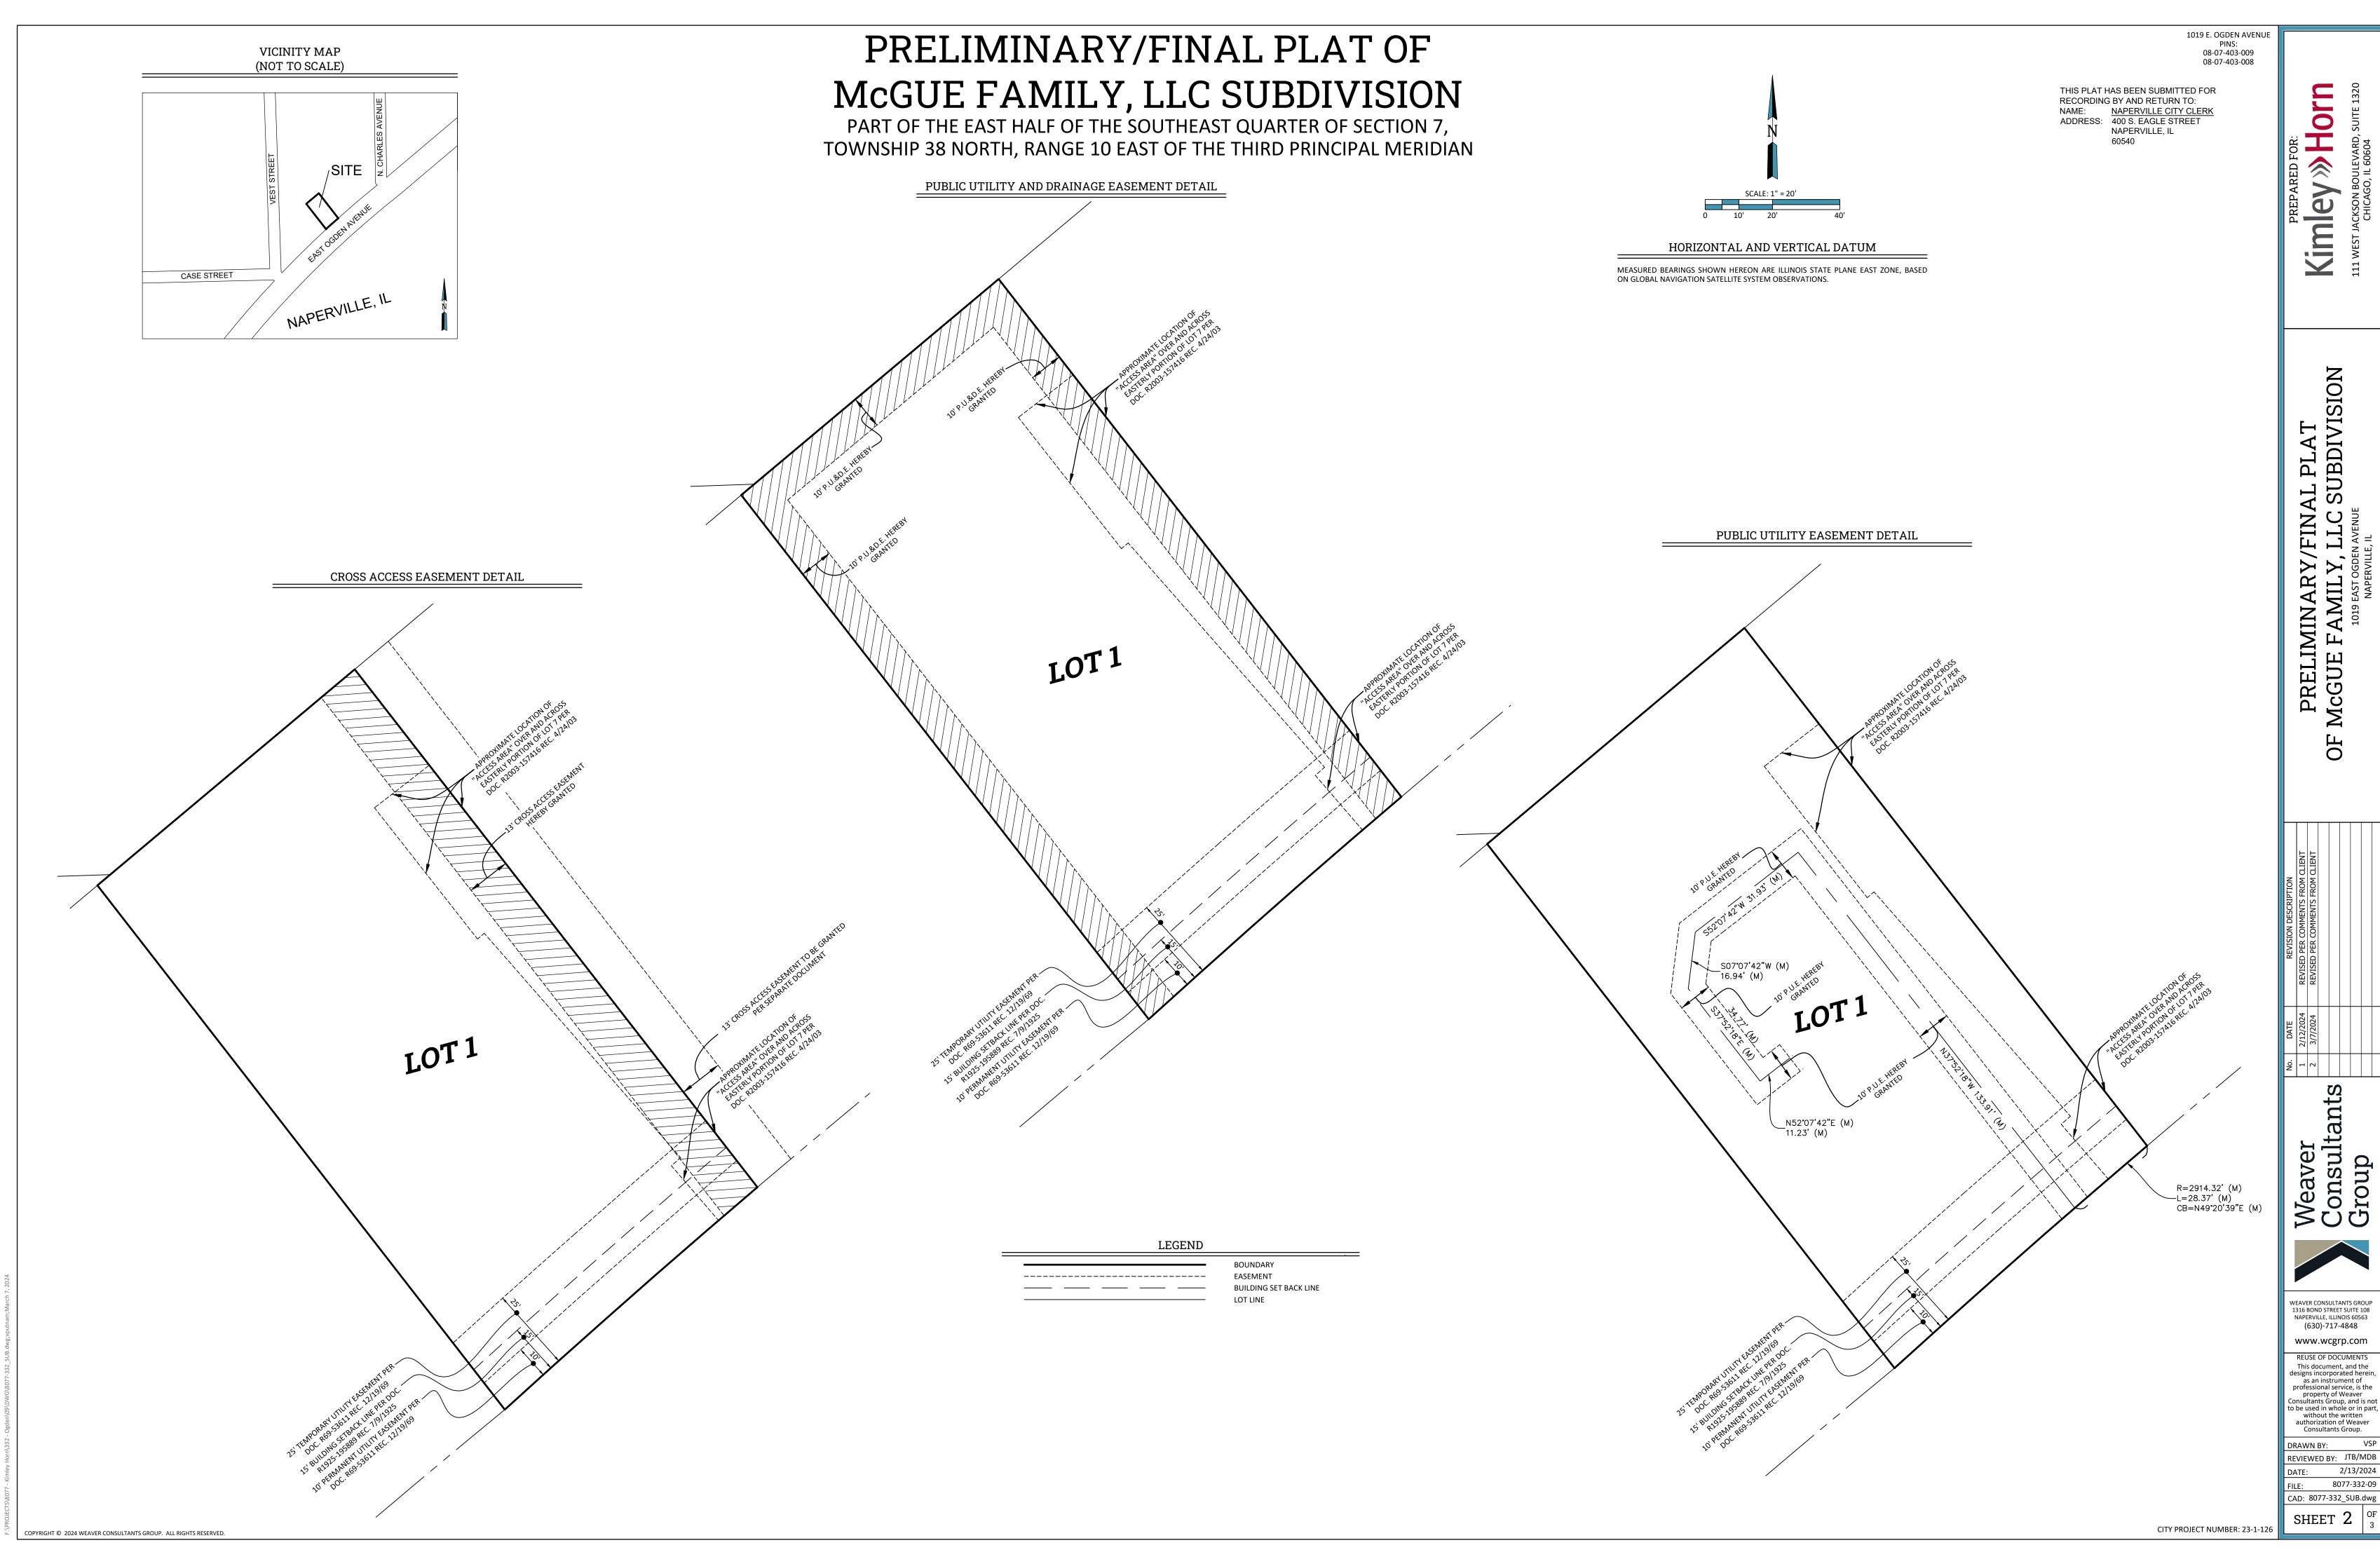

## CROSS ACCESS EASEMENT PROVISIONS

A PERPETUAL NON-EXCLUSIVE EASEMENT FOR VEHICULAR ACCESS IS HEREBY GRANTED OVER AND ACROSS THE PORTIONS OF LOT 1 AS MARKED AND IDENTIFIED AS "CROSS ACCESS EASEMENT" ON THIS

THE OWNER(S) OF LOT 1 SHALL, AT ITS (THEIR) SOLE EXPENSE, KEEP AND MAINTAIN THE "CROSS ACCESS EASEMENT" IN GOOD ORDER AND REPAIR, AND IMPROVED WITH A CONTINUOUS IMPERVIOUS MATERIAL (SUCH AS CONCRETE OR ASPHALT) OF SUFFICIENT BEARING STRENGTH SO AS TO

NO OBSTRUCTIONS OR BARRIERS SHALL BE ERECTED ON OR ABOUT "CROSS ACCESS EASEMENT". IN ESTABLISHING AND/OR MAINTAINING THE GRADE LEVEL OF THE IMPERVIOUS SURFACE OF THE "CROSS ACCESS EASEMENT" AREA, THE OWNER(S) OF LOT 1 SHALL COOPERATE WITH THE RESPECTIVE OWNERS OF THE PARCELS TO THE NORTH AND SOUTH TO PROVIDE A REASONABLY CONSISTENT GRADE LEVEL SO AS TO PERMIT UNOBSTRUCTED VEHICLE MOVEMENTS AND CONSISTENT MAINTENANCE. FOR PURPOSES OF "CROSS ACCESS EASEMENT", MAINTENANCE SHALL BE DEEMED TO INCLUDE (BUT NOT BE LIMITED TO) THE REPAIR OF POTHOLES AND CRACKS, KEEPING THE SURFACE OF THE EASEMENT AREA FREE OF SNOW AND ICE, AND PROVIDING SURFACE STRIPING FOR THE COORDINATED MOVEMENT AND CIRCULATION OF VEHICLES THROUGH THE EASEMENT AREA

# PUBLIC UTILITIES AND DRAINAGE EASEMENT PROVISIONS

EASEMENTS ARE HEREBY RESERVED FOR AND GRANTED TO THE CITY OF NAPERVILLE, ILLINOIS ("CITY" AND TO THOSE PUBLIC UTILITY COMPANIES OPERATING UNDER FRANCHISE OR CONTRACT WTH TH CITY, OR OTHERWISE AUTHORIZED BY THE CITY, INCLUDING BUT NOT LIMITED TO ILLINOIS BELL TELEPHONE COMPANY DBA AT&T ILLINOIS, NICOR GAS COMPANY, AND THEIR SUCCESSORS AND ASSIGNS, OVER, UPON, UNDER AND THROUGH ALL OF THE AREAS MARKED "PUBLIC UTILITIES AND DRAINAGE EASEMENTS" OR ("PU&DE") ON THE PLAT FOR THE PERPETUAL, RIGHT, PRIVILEGE AND OPERATE VARIOUS UTILITY TRANSMISSION AND DISTRIBUTION SYSTEMS, COMMUNITY ANTENNA TELEVISION SYSTEMS AND INCLUDING STORM AND/OR SANITARY SEWERS. TOGETHER WITH ANY ANI ALL NECESSARY MANHOLES, CATCHBASINS, CONNECTIONS, APPLIANCES AND OTHER STRUCTURES AND APPURTENANCES AS MAY BE DEEMED NECESSARY BY SAID CITY, OVER, UPON, UNDER AND THROUGH SAID INDICATED EASEMENTS, TOGETHER WITH THE RIGHT OF ACCESS ACROSS THE PROPERTY FOR NECESSARY PERSONNEL AND EQUIPMENT TO DO ANY OF THE ABOVE WORK.

THE RIGHT IS ALSO GRANTED TO TRIM OR REMOVE ANY TREES, SHRUBS OR OTHER PLANTS ON THE EASEMENT THAT INTERFERE WITH THE OPERATION OF THE SEWERS OR OTHER UTILITIES. NO PERMANENT BUILDINGS SHALL BE PLACED ON SAID EASEMENTS, BUT SAME MAY BE USED FOR WITH THE AFORESAID USES OR RIGHTS. WHERE AN EASEMENT IS USED BOTH FOR SEWERS AND OTHER UTILITIES, THE OTHER UTILITY INSTALLATION SHALL BE SUBJECT TO THE ORDINANCES OF THE CITY OF

EASEMENTS ARE HEREBY RESERVED AND GRANTED TO THE CITY OF NAPERVILLE AND OTHER GOVERNMENTAL AUTHORITIES HAVING JURISDICTION OF THE LAND SUBDIVIDED HEREBY OVER THE ENTIRE EASEMENT AREA FOR INGRESS, EGRESS AND THE PERFORMANCE OF MUNICIPAL AND OTHER GOVERNMENTAL SERVICES, INCLUDING BUT NOT LIMITED TO, WATER, STORM AND SANITARY SEWER SERVICE AND MAINTENANCE.

THERE IS HEREBY RESERVED FOR AND GRANTED TO THE CITY AN EASEMENT FOR RIGHT OF ACCESS ON, OVER, ALONG AND ACROSS THE PROPERTY DESCRIBED HEREIN FOR THE LIMITED PURPOSE OF READING, EXAMINING, INSPECTING, INSTALLING, OPERATING, MAINTAINING, EXCHANGING, REMOVING, REPAIRING, TESTING, AND/OR REPLACING CITY OWNED UTILITY EQUIPMENT AND METERS WHICH SERVE SAID PROPERTY, INCLUDING NECESSARY PERSONNEL AND EQUIPMENT TO DO ANY OF

LEGEND BOUNDARY EASEMENT BUILDING SET BACK LINE RIGHT-OF-WAY CENTERLINE OF RIGHT-OF-WAY UNDERLYING LOT LINE MEASURED FOUND MAG NAIL RECORD

SET CONCRETE MONUMENT

AREA TABLE

LOT 1: 19,542± SQ. FT. OR 0.448 ACRES

CONTACT INFORMATION

PETER GEORGANAS 1019 EAST OGDEN AVENUE NAPERVILLE, IL 60563

KIMLEY-HORN JOSEPH MAYER, P.E 111 W. JACKSON BLVD., SUITE 1320 CHICAGO, IL 60604 630-487-5563

LOT 7 AND 8 IN BLOCK 9 IN ARTHUR T. MCINTOSH & CO'S OGDEN HIGHLANDS BEING A SUBDIVISION IN THE EAST HALF OF SECTION 7 AND THE WEST HALF OF SECTION 8, TOWNSHIP 38 NORTH, RANGE 10, EAST OF THE THIRD PRINCIPAL MERIDIAN, ACCORDING TO THE PLAT THEREOF RECORDED JULY 9, 1925 AS DOCUMENT NO. 195889, IN DUPAGE COUNTY, ILLINOIS.