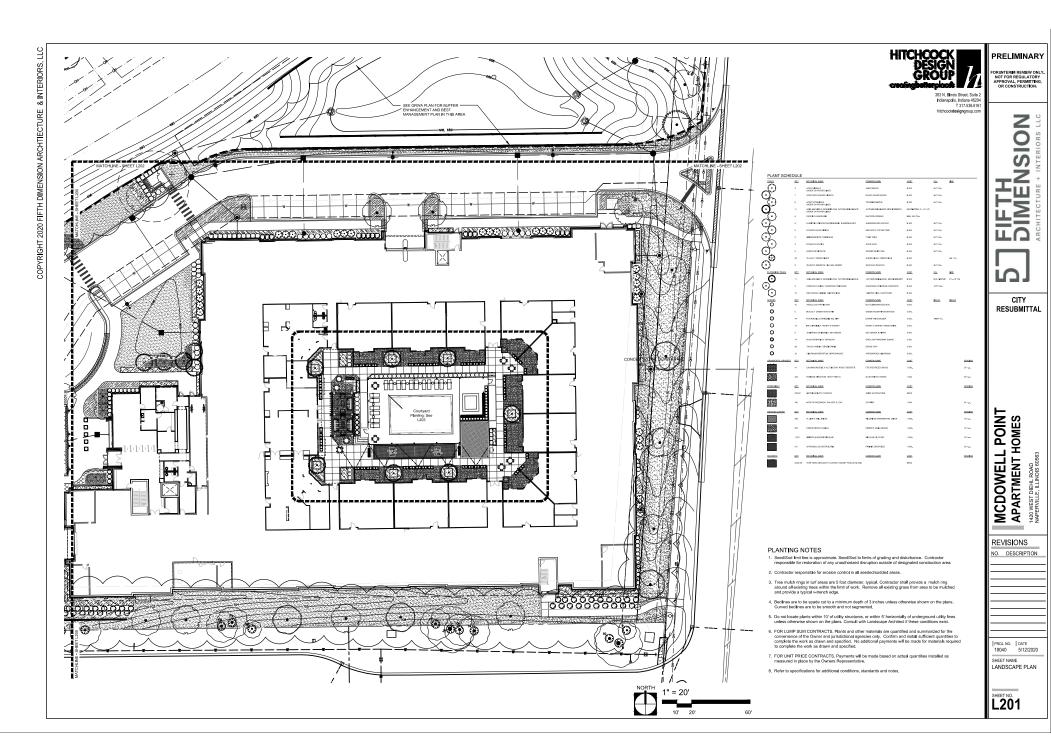

- 23

L 16

27

- 23

**—** 24

4 26

Pool

426

L 26

**4** 24

363 N. Illinois Street, Suite 2 Indianapolis, Indiana 46204 T 317-536.6161 hitchcockdesigngroup.com

| SYMBOL | DESCRIPTION                                                                                        | QTY | DETAIL  |
|--------|----------------------------------------------------------------------------------------------------|-----|---------|
| 1      | CONCRETE PAVING, "SUNDEK" FINISH OR SIMILAR                                                        |     | 1/L302  |
| 2      | CONCRETE PAVING, CONTRASTING COLOR/TEXTURE                                                         |     | 1/L302  |
| 3      | COMPOSITE DECKING ON 2"X6" JOIST DECK FRAMING, ANCHORED TO CONCRETE WALLS W/ JOIST HANGERS         |     | 5/L303  |
| 4      | SYNTHETIC TURF ON INSULATION                                                                       |     | 3/L302  |
| 5      | BOCCE BALL COURT, 6"X6" LANDSCAPE TIMBERS<br>ANCHORED TO CONCRETE W/ DECOMPOSED GRANITE<br>SURFACE |     | 4/L302  |
| 6      | CONCRETE RAMP W/ HANDRAIL                                                                          |     | 2/L304  |
| 7      | CAST IN PLACE CONCRETE RETAINING WALL                                                              |     | 5/L303  |
| 8      | ALUMINUM PICKET POOL FENCE                                                                         |     | 4/L303  |
| 9      | ALUMINUM PICKET POOL GATE                                                                          |     | 6/L303  |
| 10     | WINTER POOL FENCE: SLEEVES EMBEDDED IN DECK<br>TO ALLOW FOR REMOVAL OF POSTS IN SUMMER<br>MONTHS   |     |         |
| 11)    | 5" HT. PRIVATE PATIO SCREEN WALL, 4"X4" POSTS W/<br>COMPOSITE VENEER                               |     | 7/L302  |
| 12     | GRILL AND BAR                                                                                      |     | 5/L302  |
| 13     | SHADE PERGOLA                                                                                      |     | 9/L302  |
| 14     | BUILT-IN WOOD BENCH                                                                                |     | 5/L303  |
| 15     | BENCH                                                                                              |     |         |
| 16     | CHAISE LOUNGE                                                                                      |     |         |
| 17     | MOVEABLE TABLES AND CHAIRS                                                                         |     |         |
| 18     | BAR STOOLS                                                                                         |     |         |
| 20     | LOUNGE FURNITURE                                                                                   |     |         |
| 21     | TV WALL                                                                                            |     |         |
| 22     | FIRE TABLE                                                                                         |     |         |
| 23     | 60"X60"X60" FIBERGLASS PLANTER                                                                     |     |         |
| 24     | 6" CONCRETE PLANTER CURB                                                                           |     | 2/L302  |
| 25     | CONCRETE STEPS                                                                                     |     | 6/L302  |
| 26     | 24"X48"X32" HT. FIBERGLASS PLANTER                                                                 |     |         |
| 27     | BOLLARD LIGHT                                                                                      |     |         |
| 28     | STEP/WALL LIGHT                                                                                    |     |         |
| 29     | DOWN LIGHT                                                                                         |     |         |
| 30     | CATENARY LIGHTING                                                                                  |     | 11/L302 |

## LAYOUT NOTES

- Place stakes at edges of sport courts, fields, limits of playground, shelter, and every 25 feet on center along center fine of all pathways for review by the Owner's Representative prior to earthwork operations.
- 5. All walls are dimensioned to Face of Wall unless otherwis
- 7. All curves and radii to be smooth and not segmented.

- coordinates and dimensions is incidental to the contract.

  No additional payments will be made for this work.
- Al roadway widths are measured from edge of pavement edge of pavement unless otherwise shown on the plans.
- Contractor responsible to take delivery, assemble and install all materials and furnishings per manufacturer's instructions.
- Contractor will maintain use zone requirements within soft surfacing; no use zone will overlap or be tangent unless noted. Adjust playground berrier curb and/or adjacent paving as needed to accommodate play equipment fall zones.

- Refer to specifications for additional conditions, standards and notes.

## REFERENCE NOTES SCHEDULE

| SYMBOL | DESCRIPTION                                                                                        | QTY | DETAIL  |
|--------|----------------------------------------------------------------------------------------------------|-----|---------|
| 1      | CONCRETE PAVING, "SUNDEK" FINISH OR SIMILAR                                                        |     | 1/L302  |
| 2      | CONCRETE PAVING, CONTRASTING COLOR/TEXTURE                                                         |     | 1/L302  |
| 3      | COMPOSITE DECKING ON 2"X6" JOIST DECK FRAMING,<br>ANCHORED TO CONCRETE WALLS W/ JOIST HANGERS      |     | 5/L303  |
| 4      | SYNTHETIC TURF ON INSULATION                                                                       |     | 3/L302  |
| 5      | BOCCE BALL COURT, 6"X6" LANDSCAPE TIMBERS<br>ANCHORED TO CONCRETE W/ DECOMPOSED GRANITE<br>SURFACE |     | 4/L302  |
| 6      | CONCRETE RAMP W/ HANDRAIL                                                                          |     | 2/L304  |
| 7      | CAST IN PLACE CONCRETE RETAINING WALL                                                              |     | 5/L303  |
| 8      | ALUMINUM PICKET POOL FENCE                                                                         |     | 4/L303  |
| 9      | ALUMINUM PICKET POOL GATE                                                                          |     | 6/L303  |
| 10     | WINTER POOL FENCE: SLEEVES EMBEDDED IN DECK<br>TO ALLOW FOR REMOVAL OF POSTS IN SUMMER<br>MONTHS   |     |         |
| 11     | 5" HT. PRIVATE PATIO SCREEN WALL, 4"X4" POSTS W/<br>COMPOSITE VENEER                               |     | 7/L302  |
| 12     | GRILL AND BAR                                                                                      |     | 5/L302  |
| 13     | SHADE PERGOLA                                                                                      |     | 9/L302  |
| 14     | BUILT-IN WOOD BENCH                                                                                |     | 5/L303  |
| 15     | BENCH                                                                                              |     |         |
| 16     | CHAISE LOUNGE                                                                                      |     |         |
| 17     | MOVEABLE TABLES AND CHAIRS                                                                         |     |         |
| 18     | BAR STOOLS                                                                                         |     |         |
| 20     | LOUNGE FURNITURE                                                                                   |     |         |
| 21     | TV WALL                                                                                            |     |         |
| 22     | FIRE TABLE                                                                                         |     |         |
| 23     | 60"X60"X60" FIBERGLASS PLANTER                                                                     |     |         |
| 24     | 6" CONCRETE PLANTER CURB                                                                           |     | 2/L302  |
| 25     | CONCRETE STEPS                                                                                     |     | 6/L302  |
| 26     | 24"X48"X32" HT. FIBERGLASS PLANTER                                                                 |     |         |
| 27     | BOLLARD LIGHT                                                                                      |     |         |
| 28     | STEP/WALL LIGHT                                                                                    |     |         |
| 29     | DOWN LIGHT                                                                                         |     |         |
| 30     | CATENARY LIGHTING                                                                                  |     | 11/L302 |

- Contractor responsible for field layout of all new improvements. Digital files of geometric information will be provided upon request in AutoCAD format. No additional payment will be made for adjustments necessary to construct the work as drawn.
- Contractor responsible to coordinate work in order to obtain approval of all layout by Owners Representative prior to construction. No additional payment will be made to correct work if constructed incorrectly without pre-approval by Owners Representative.

- 12. Place control and expansion joints as shown on plans and details for all curbs, walks, walks, steps, and concrete paving. Where joints are not shown, place control joints a maximum of 10 feet on center, expansion; joints a maximum of 30 feet on center, and between all separate pours.
- Layout of soft surface shall be verified in field by landscape architect.

PRELIMINARY

Z **ENSIO** 

CITY RESUBMITTAL

MCDOWELL POINT
APARTMENT HOMES
AVERTILE LUNGS 80563

REVISIONS

NO. DESCRIPTION

PROJ. NO. | DATE 19040 5/12/2020 SHEET NAME LAYOUT AND MATERIALS PLAN: COURTYARD

L100