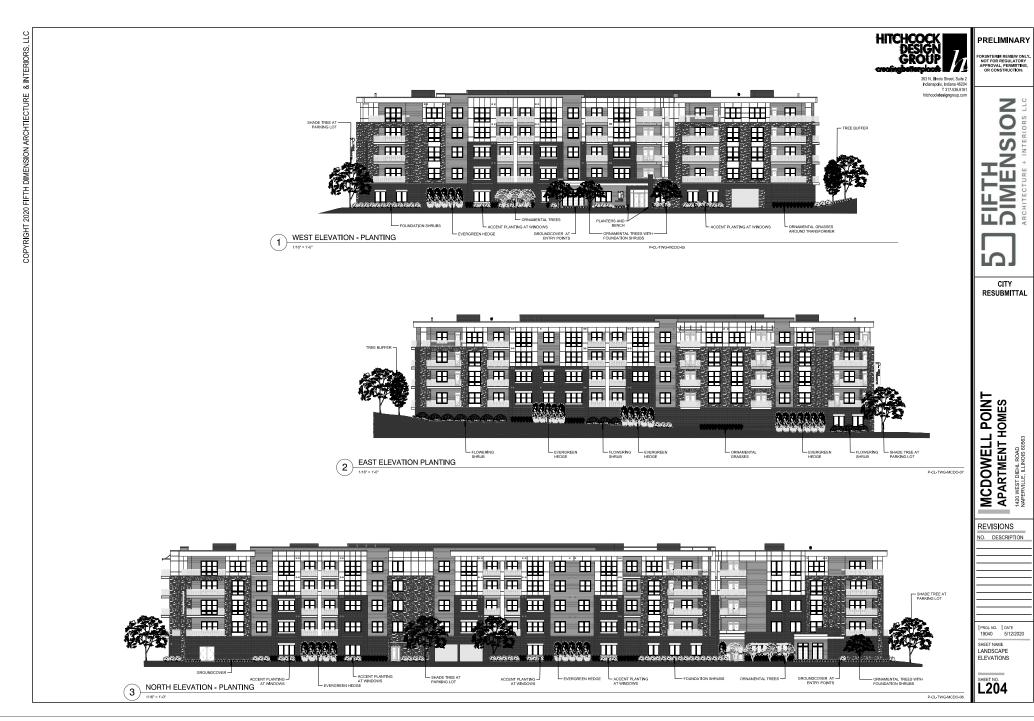

ion; joints a maximum of 30 feet on center, and between all separate pours.
- Layout of soft surface shall be verified in field by landscape architect.

PRELIMINARY

Z **ENSIO** 

CITY RESUBMITTAL

MCDOWELL POINT
APARTMENT HOMES
AVERTILE LUNGS 80563

REVISIONS

NO. DESCRIPTION

PROJ. NO. | DATE 19040 5/12/2020 SHEET NAME LAYOUT AND MATERIALS PLAN: COURTYARD

L100

4 26

- 26

**— 23** 

**—** 10

- 15

**—** 23

- 24

26

- 27







COPYRIGHT 2020 FIFTH DIMENSION ARCHTIECTURE & INTERIORS, LLC



363 N. Illinois Street, Suite 2 Indianapolis, Indiana 46204 T 317-536.6161 hitchcockdesigngroup.com

PRELIMINARY

FIFTH

CITY RESUBMITTAL

MCDOWELL POINT
APARTMENT HOMES
AVERTILE LUNGS 80563

REVISIONS NO. DESCRIPTION

PROJ. NO. || DATE 19040 5/12/2020 SHEET NAME LANDSCAPE PLAN:

L203

COURTYARD