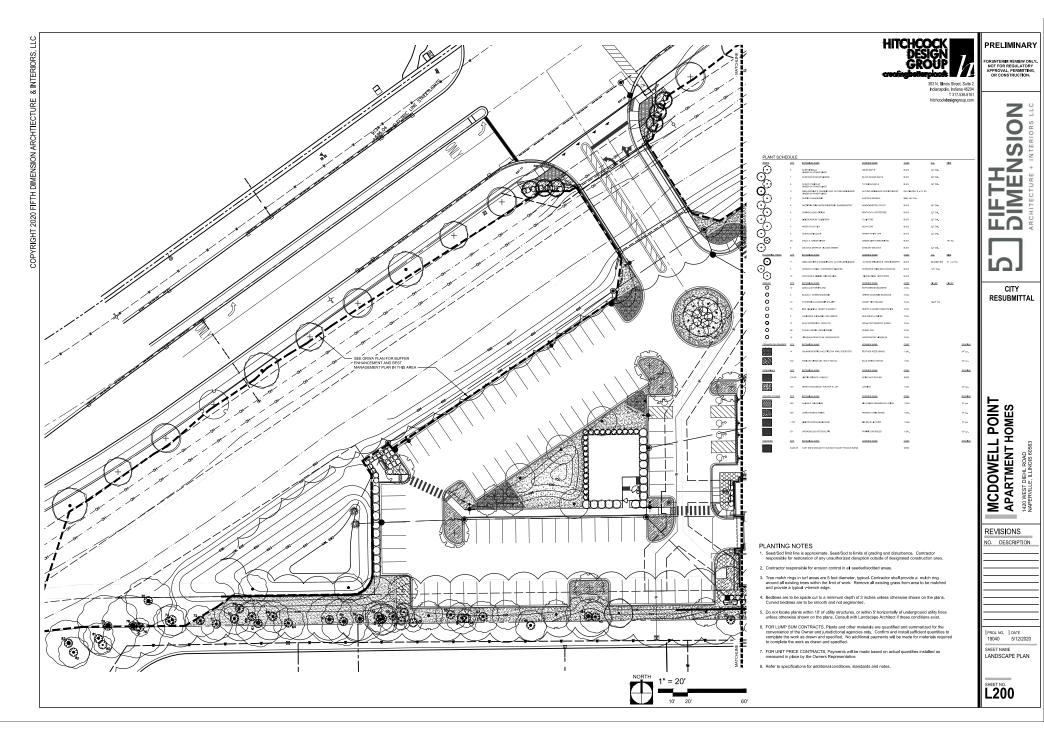

- 23

L 16

27

- 23

**—** 24

4 26

Pool

426

L 26

**4** 24

363 N. Illinois Street, Suite 2 Indianapolis, Indiana 46204 T 317-536.6161 hitchcockdesigngroup.com

| SYMBOL | DESCRIPTION                                                                                        | QTY | DETAIL  |
|--------|----------------------------------------------------------------------------------------------------|-----|---------|
| 1      | CONCRETE PAVING, "SUNDEK" FINISH OR SIMILAR                                                        |     | 1/L302  |
| 2      | CONCRETE PAVING, CONTRASTING COLOR/TEXTURE                                                         |     | 1/L302  |
| 3      | COMPOSITE DECKING ON 2"X6" JOIST DECK FRAMING, ANCHORED TO CONCRETE WALLS W/ JOIST HANGERS         |     | 5/L303  |
| 4      | SYNTHETIC TURF ON INSULATION                                                                       |     | 3/L302  |
| 5      | BOCCE BALL COURT, 6"X6" LANDSCAPE TIMBERS<br>ANCHORED TO CONCRETE W/ DECOMPOSED GRANITE<br>SURFACE |     | 4/L302  |
| 6      | CONCRETE RAMP W/ HANDRAIL                                                                          |     | 2/L304  |
| 7      | CAST IN PLACE CONCRETE RETAINING WALL                                                              |     | 5/L303  |
| 8      | ALUMINUM PICKET POOL FENCE                                                                         |     | 4/L303  |
| 9      | ALUMINUM PICKET POOL GATE                                                                          |     | 6/L303  |
| 10     | WINTER POOL FENCE: SLEEVES EMBEDDED IN DECK<br>TO ALLOW FOR REMOVAL OF POSTS IN SUMMER<br>MONTHS   |     |         |
| 11)    | 5" HT. PRIVATE PATIO SCREEN WALL, 4"X4" POSTS W/<br>COMPOSITE VENEER                               |     | 7/L302  |
| 12     | GRILL AND BAR                                                                                      |     | 5/L302  |
| 13     | SHADE PERGOLA                                                                                      |     | 9/L302  |
| 14     | BUILT-IN WOOD BENCH                                                                                |     | 5/L303  |
| 15     | BENCH                                                                                              |     |         |
| 16     | CHAISE LOUNGE                                                                                      |     |         |
| 17     | MOVEABLE TABLES AND CHAIRS                                                                         |     |         |
| 18     | BAR STOOLS                                                                                         |     |         |
| 20     | LOUNGE FURNITURE                                                                                   |     |         |
| 21     | TV WALL                                                                                            |     |         |
| 22     | FIRE TABLE                                                                                         |     |         |
| 23     | 60"X60"X60" FIBERGLASS PLANTER                                                                     |     |         |
| 24     | 6" CONCRETE PLANTER CURB                                                                           |     | 2/L302  |
| 25     | CONCRETE STEPS                                                                                     |     | 6/L302  |
| 26     | 24"X48"X32" HT. FIBERGLASS PLANTER                                                                 |     |         |
| 27     | BOLLARD LIGHT                                                                                      |     |         |
| 28     | STEP/WALL LIGHT                                                                                    |     |         |
| 29     | DOWN LIGHT                                                                                         |     |         |
| 30     | CATENARY LIGHTING                                                                                  |     | 11/L302 |

## LAYOUT NOTES

- Place stakes at edges of sport courts, fields, limits of playground, shelter, and every 25 feet on center along center fine of all pathways for review by the Owner's Representative prior to earthwork operations.
- 5. All walls are dimensioned to Face of Wall unless otherwis
- 7. All curves and radii to be smooth and not segmented.

- coordinates and dimensions is incidental to the contract.

  No additional payments will be made for this work.
- Al roadway widths are measured from edge of pavement edge of pavement unless otherwise shown on the plans.
- Contractor responsible to take delivery, assemble and install all materials and furnishings per manufacturer's instructions.
- Contractor will maintain use zone requirements within soft surfacing; no use zone will overlap or be tangent unless noted. Adjust playground berrier curb and/or adjacent paving as needed to accommodate play equipment fall zones.

- Refer to specifications for additional conditions, standards and notes.

## REFERENCE NOTES SCHEDULE

| SYMBOL | DESCRIPTION                                                                                        | QTY | DETAIL  |
|--------|----------------------------------------------------------------------------------------------------|-----|---------|
| 1      | CONCRETE PAVING, "SUNDEK" FINISH OR SIMILAR                                                        |     | 1/L302  |
| 2      | CONCRETE PAVING, CONTRASTING COLOR/TEXTURE                                                         |     | 1/L302  |
| 3      | COMPOSITE DECKING ON 2"X6" JOIST DECK FRAMING,<br>ANCHORED TO CONCRETE WALLS W/ JOIST HANGERS      |     | 5/L303  |
| 4      | SYNTHETIC TURF ON INSULATION                                                                       |     | 3/L302  |
| 5      | BOCCE BALL COURT, 6"X6" LANDSCAPE TIMBERS<br>ANCHORED TO CONCRETE W/ DECOMPOSED GRANITE<br>SURFACE |     | 4/L302  |
| 6      | CONCRETE RAMP W/ HANDRAIL                                                                          |     | 2/L304  |
| 7      | CAST IN PLACE CONCRETE RETAINING WALL                                                              |     | 5/L303  |
| 8      | ALUMINUM PICKET POOL FENCE                                                                         |     | 4/L303  |
| 9      | ALUMINUM PICKET POOL GATE                                                                          |     | 6/L303  |
| 10     | WINTER POOL FENCE: SLEEVES EMBEDDED IN DECK<br>TO ALLOW FOR REMOVAL OF POSTS IN SUMMER<br>MONTHS   |     |         |
| 11     | 5" HT. PRIVATE PATIO SCREEN WALL, 4"X4" POSTS W/<br>COMPOSITE VENEER                               |     | 7/L302  |
| 12     | GRILL AND BAR                                                                                      |     | 5/L302  |
| 13     | SHADE PERGOLA                                                                                      |     | 9/L302  |
| 14     | BUILT-IN WOOD BENCH                                                                                |     | 5/L303  |
| 15     | BENCH                                                                                              |     |         |
| 16     | CHAISE LOUNGE                                                                                      |     |         |
| 17     | MOVEABLE TABLES AND CHAIRS                                                                         |     |         |
| 18     | BAR STOOLS                                                                                         |     |         |
| 20     | LOUNGE FURNITURE                                                                                   |     |         |
| 21     | TV WALL                                                                                            |     |         |
| 22     | FIRE TABLE                                                                                         |     |         |
| 23     | 60"X60"X60" FIBERGLASS PLANTER                                                                     |     |         |
| 24     | 6" CONCRETE PLANTER CURB                                                                           |     | 2/L302  |
| 25     | CONCRETE STEPS                                                                                     |     | 6/L302  |
| 26     | 24"X48"X32" HT. FIBERGLASS PLANTER                                                                 |     |         |
| 27     | BOLLARD LIGHT                                                                                      |     |         |
| 28     | STEP/WALL LIGHT                                                                                    |     |         |
| 29     | DOWN LIGHT                                                                                         |     |         |
| 30     | CATENARY LIGHTING                                                                                  |     | 11/L302 |

- Contractor responsible for field layout of all new improvements. Digital files of geometric information will be provided upon request in AutoCAD format. No additional payment will be made for adjustments necessary to construct the work as drawn.
- Contractor responsible to coordinate work in order to obtain approval of all layout by Owners Representative prior to construction. No additional payment will be made to correct work if constructed incorrectly without pre-approval by Owners Representative.

- 12. Place control and expansion joints as shown on plans and details for all curbs, walks, walks, steps, and concrete paving. Where joints are not shown, place control joints a maximum of 10 feet on center, expansion; joints a maximum of 30 feet on center, and between all separate pours.
- Layout of soft surface shall be verified in field by landscape architect.

PRELIMINARY

Z **ENSIO** 

CITY RESUBMITTAL

MCDOWELL POINT
APARTMENT HOMES
AVERTILE LUNGS 80563

REVISIONS

NO. DESCRIPTION

PROJ. NO. | DATE 19040 5/12/2020 SHEET NAME LAYOUT AND MATERIALS PLAN: COURTYARD

L100