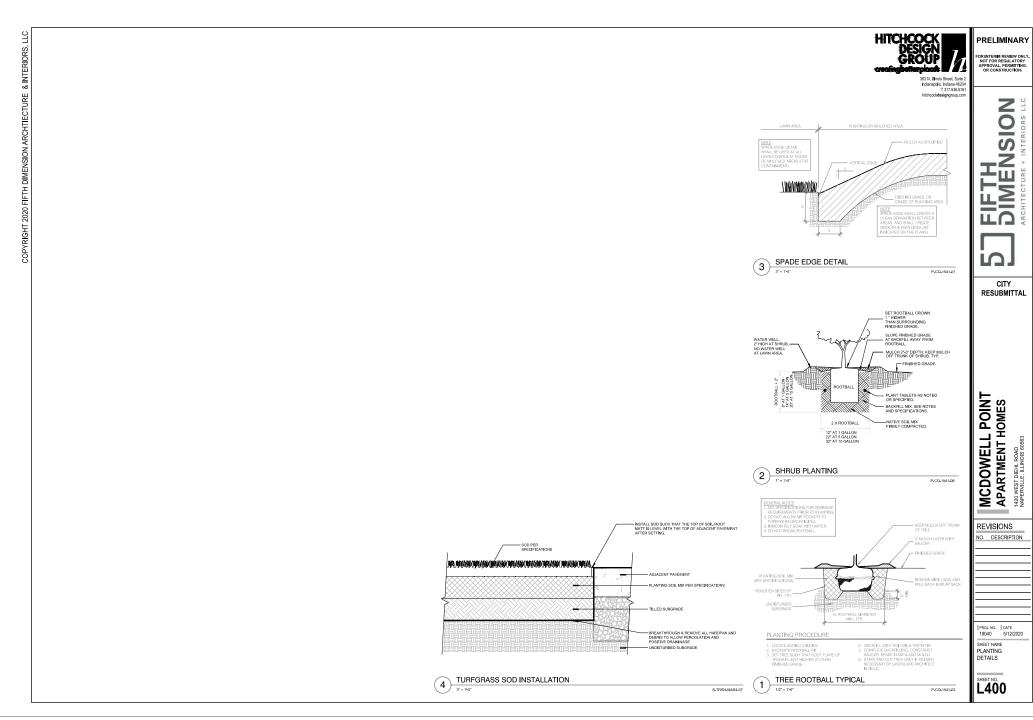

n; joints a maximum of 30 feet on center, and between all separate pours.
- Layout of soft surface shall be verified in field by landscape architect.

PRELIMINARY

Z **ENSIO** 

CITY RESUBMITTAL

MCDOWELL POINT
APARTMENT HOMES
AVERTILE LUNGS 80563

REVISIONS

NO. DESCRIPTION

PROJ. NO. | DATE 19040 5/12/2020 SHEET NAME LAYOUT AND MATERIALS PLAN: COURTYARD

L100

4 26

- 26

**— 23** 

**—** 10

- 15

**—** 23

- 24

26

- 27







COPYRIGHT 2020 FIFTH DIMENSION ARCHTIECTURE & INTERIORS, LLC



363 N. Illinois Street, Suite 2 Indianapolis, Indiana 46204 T 317-536.6161 hitchcockdesigngroup.com

PRELIMINARY

FIFTH

CITY RESUBMITTAL

MCDOWELL POINT
APARTMENT HOMES
AVERTILE LUNGS 80563

REVISIONS NO. DESCRIPTION

PROJ. NO. || DATE 19040 5/12/2020 SHEET NAME LANDSCAPE PLAN:

L203

COURTYARD