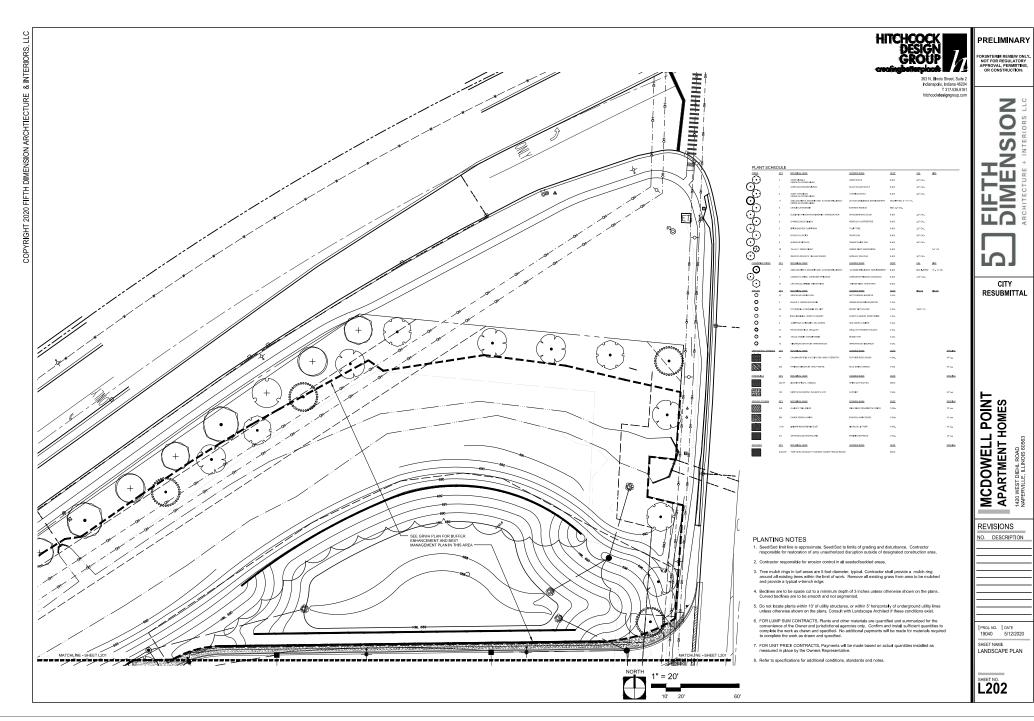

## LAYOUT NOTES

- Place stakes at edges of sport courts, fields, limits of playground, shelter, and every 25 feet on center along center fine of all pathways for review by the Owner's Representative prior to earthwork operations.
- 5. All walls are dimensioned to Face of Wall unless otherwis
- 7. All curves and radii to be smooth and not segmented.

- coordinates and dimensions is incidental to the contract.

  No additional payments will be made for this work.
- Al roadway widths are measured from edge of pavement edge of pavement unless otherwise shown on the plans.
- Contractor responsible to take delivery, assemble and install all materials and furnishings per manufacturer's instructions.
- Contractor will maintain use zone requirements within soft surfacing; no use zone will overlap or be tangent unless noted. Adjust playground berrier curb and/or adjacent paving as needed to accommodate play equipment fall zones.

- Refer to specifications for additional conditions, standards and notes.

- Contractor responsible for field layout of all new improvements. Digital files of geometric information will be provided upon request in AutoCAD format. No additional payment will be made for adjustments necessary to construct the work as drawn.
- Contractor responsible to coordinate work in order to obtain approval of all layout by Owners Representative prior to construction. No additional payment will be made to correct work if constructed incorrectly without pre-approval by Owners Representative.

- 12. Place control and expansion joints as shown on plans and details for all curbs, walks, walks, steps, and concrete paving. Where joints are not shown, place control joints a maximum of 10 feet on center, expansion; joints a maximum of 30 feet on center, and between all separate pours.
- Layout of soft surface shall be verified in field by landscape architect.