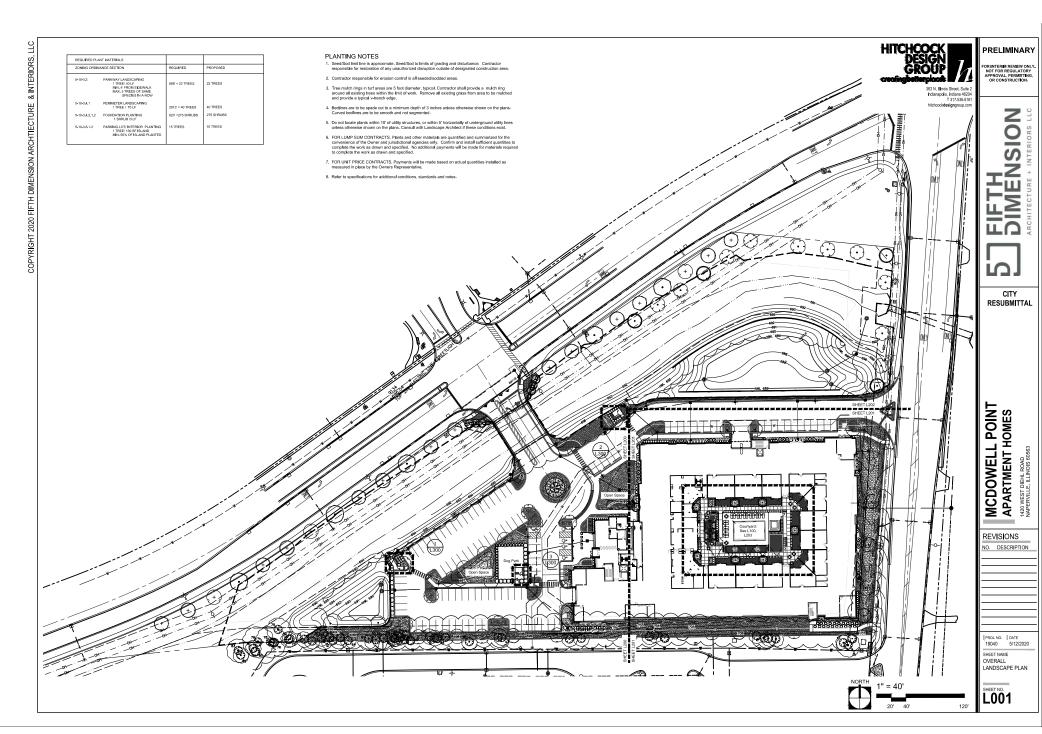

- 23

L 16

27

- 23

**—** 24

4 26

Pool

426

L 26

**4** 24

363 N. Illinois Street, Suite 2 Indianapolis, Indiana 46204 T 317-536.6161 hitchcockdesigngroup.com

| SYMBOL | DESCRIPTION                                                                                        | QTY | DETAIL  |
|--------|----------------------------------------------------------------------------------------------------|-----|---------|
| 1      | CONCRETE PAVING, "SUNDEK" FINISH OR SIMILAR                                                        |     | 1/L302  |
| 2      | CONCRETE PAVING, CONTRASTING COLOR/TEXTURE                                                         |     | 1/L302  |
| 3      | COMPOSITE DECKING ON 2"X6" JOIST DECK FRAMING, ANCHORED TO CONCRETE WALLS W/ JOIST HANGERS         |     | 5/L303  |
| 4      | SYNTHETIC TURF ON INSULATION                                                                       |     | 3/L302  |
| 5      | BOCCE BALL COURT, 6"X6" LANDSCAPE TIMBERS<br>ANCHORED TO CONCRETE W/ DECOMPOSED GRANITE<br>SURFACE |     | 4/L302  |
| 6      | CONCRETE RAMP W/ HANDRAIL                                                                          |     | 2/L304  |
| 7      | CAST IN PLACE CONCRETE RETAINING WALL                                                              |     | 5/L303  |
| 8      | ALUMINUM PICKET POOL FENCE                                                                         |     | 4/L303  |
| 9      | ALUMINUM PICKET POOL GATE                                                                          |     | 6/L303  |
| 10     | WINTER POOL FENCE: SLEEVES EMBEDDED IN DECK<br>TO ALLOW FOR REMOVAL OF POSTS IN SUMMER<br>MONTHS   |     |         |
| 11)    | 5" HT. PRIVATE PATIO SCREEN WALL, 4"X4" POSTS W/<br>COMPOSITE VENEER                               |     | 7/L302  |
| 12     | GRILL AND BAR                                                                                      |     | 5/L302  |
| 13     | SHADE PERGOLA                                                                                      |     | 9/L302  |
| 14     | BUILT-IN WOOD BENCH                                                                                |     | 5/L303  |
| 15     | BENCH                                                                                              |     |         |
| 16     | CHAISE LOUNGE                                                                                      |     |         |
| 17     | MOVEABLE TABLES AND CHAIRS                                                                         |     |         |
| 18     | BAR STOOLS                                                                                         |     |         |
| 20     | LOUNGE FURNITURE                                                                                   |     |         |
| 21     | TV WALL                                                                                            |     |         |
| 22     | FIRE TABLE                                                                                         |     |         |
| 23     | 60"X60"X60" FIBERGLASS PLANTER                                                                     |     |         |
| 24     | 6" CONCRETE PLANTER CURB                                                                           |     | 2/L302  |
| 25     | CONCRETE STEPS                                                                                     |     | 6/L302  |
| 26     | 24"X48"X32" HT. FIBERGLASS PLANTER                                                                 |     |         |
| 27     | BOLLARD LIGHT                                                                                      |     |         |
| 28     | STEP/WALL LIGHT                                                                                    |     |         |
| 29     | DOWN LIGHT                                                                                         |     |         |
| 30     | CATENARY LIGHTING                                                                                  |     | 11/L302 |

## LAYOUT NOTES

- Place stakes at edges of sport courts, fields, limits of playground, shelter, and every 25 feet on center along center fine of all pathways for review by the Owner's Representative prior to earthwork operations.
- 5. All walls are dimensioned to Face of Wall unless otherwis
- 7. All curves and radii to be smooth and not segmented.

- coordinates and dimensions is incidental to the contract.

  No additional payments will be made for this work.
- Al roadway widths are measured from edge of pavement edge of pavement unless otherwise shown on the plans.
- Contractor responsible to take delivery, assemble and install all materials and furnishings per manufacturer's instructions.
- Contractor will maintain use zone requirements within soft surfacing; no use zone will overlap or be tangent unless noted. Adjust playground berrier curb and/or adjacent paving as needed to accommodate play equipment fall zones.

- Refer to specifications for additional conditions, standards and notes.

## REFERENCE NOTES SCHEDULE

| SYMBOL | DESCRIPTION                                                                                        | QTY | DETAIL  |
|--------|----------------------------------------------------------------------------------------------------|-----|---------|
| 1      | CONCRETE PAVING, "SUNDEK" FINISH OR SIMILAR                                                        |     | 1/L302  |
| 2      | CONCRETE PAVING, CONTRASTING COLOR/TEXTURE                                                         |     | 1/L302  |
| 3      | COMPOSITE DECKING ON 2"X6" JOIST DECK FRAMING,<br>ANCHORED TO CONCRETE WALLS W/ JOIST HANGERS      |     | 5/L303  |
| 4      | SYNTHETIC TURF ON INSULATION                                                                       |     | 3/L302  |
| 5      | BOCCE BALL COURT, 6"X6" LANDSCAPE TIMBERS<br>ANCHORED TO CONCRETE W/ DECOMPOSED GRANITE<br>SURFACE |     | 4/L302  |
| 6      | CONCRETE RAMP W/ HANDRAIL                                                                          |     | 2/L304  |
| 7      | CAST IN PLACE CONCRETE RETAINING WALL                                                              |     | 5/L303  |
| 8      | ALUMINUM PICKET POOL FENCE                                                                         |     | 4/L303  |
| 9      | ALUMINUM PICKET POOL GATE                                                                          |     | 6/L303  |
| 10     | WINTER POOL FENCE: SLEEVES EMBEDDED IN DECK<br>TO ALLOW FOR REMOVAL OF POSTS IN SUMMER<br>MONTHS   |     |         |
| 11     | 5" HT. PRIVATE PATIO SCREEN WALL, 4"X4" POSTS W/<br>COMPOSITE VENEER                               |     | 7/L302  |
| 12     | GRILL AND BAR                                                                                      |     | 5/L302  |
| 13     | SHADE PERGOLA                                                                                      |     | 9/L302  |
| 14     | BUILT-IN WOOD BENCH                                                                                |     | 5/L303  |
| 15     | BENCH                                                                                              |     |         |
| 16     | CHAISE LOUNGE                                                                                      |     |         |
| 17     | MOVEABLE TABLES AND CHAIRS                                                                         |     |         |
| 18     | BAR STOOLS                                                                                         |     |         |
| 20     | LOUNGE FURNITURE                                                                                   |     |         |
| 21     | TV WALL                                                                                            |     |         |
| 22     | FIRE TABLE                                                                                         |     |         |
| 23     | 60"X60"X60" FIBERGLASS PLANTER                                                                     |     |         |
| 24     | 6" CONCRETE PLANTER CURB                                                                           |     | 2/L302  |
| 25     | CONCRETE STEPS                                                                                     |     | 6/L302  |
| 26     | 24"X48"X32" HT. FIBERGLASS PLANTER                                                                 |     |         |
| 27     | BOLLARD LIGHT                                                                                      |     |         |
| 28     | STEP/WALL LIGHT                                                                                    |     |         |
| 29     | DOWN LIGHT                                                                                         |     |         |
| 30     | CATENARY LIGHTING                                                                                  |     | 11/L302 |

- Contractor responsible for field layout of all new improvements. Digital files of geometric information will be provided upon request in AutoCAD format. No additional payment will be made for adjustments necessary to construct the work as drawn.
- Contractor responsible to coordinate work in order to obtain approval of all layout by Owners Representative prior to construction. No additional payment will be made to correct work if constructed incorrectly without pre-approval by Owners Representative.

- 12. Place control and expansion joints as shown on plans and details for all curbs, walks, walks, steps, and concrete paving. Where joints are not shown, place control joints a maximum of 10 feet on center, expansion; joints a maximum of 30 feet on center, and between all separate pours.
- Layout of soft surface shall be verified in field by landscape architect.

PRELIMINARY

Z **ENSIO** 

CITY RESUBMITTAL

MCDOWELL POINT
APARTMENT HOMES
AVERTILE LUNGS 80563

REVISIONS

NO. DESCRIPTION

PROJ. NO. | DATE 19040 5/12/2020 SHEET NAME LAYOUT AND MATERIALS PLAN: COURTYARD

L100