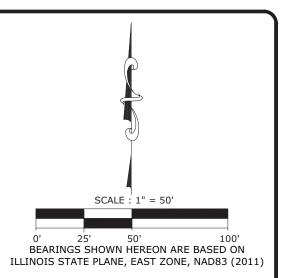

### PARENT PARCEL LEGAL DESCRIPTION:

LOT 1 IN CITY OF NAPERVILLE ASSESSMENT PLAT NO. 4 IN SECTION 30, TOWNSHIP 38 NORTH, RANGE 10 EAST OF THE THIRD PRINCIPAL MERIDIAN, IN DUPAGE COUNTY, ILLINOIS.

| DATE           |                                 |  |
|----------------|---------------------------------|--|
| 2/21/2024      | FIELD SURVEY COMPLETED          |  |
| 3/14/2024      | ISSUED PRELIMINARY SURVEY       |  |
|                |                                 |  |
|                |                                 |  |
| DESIGNATION IN | DRAWN BY: EM<br>CHECKED BY: CSJ |  |
| WT -           | PROJECT NO.<br>750028           |  |