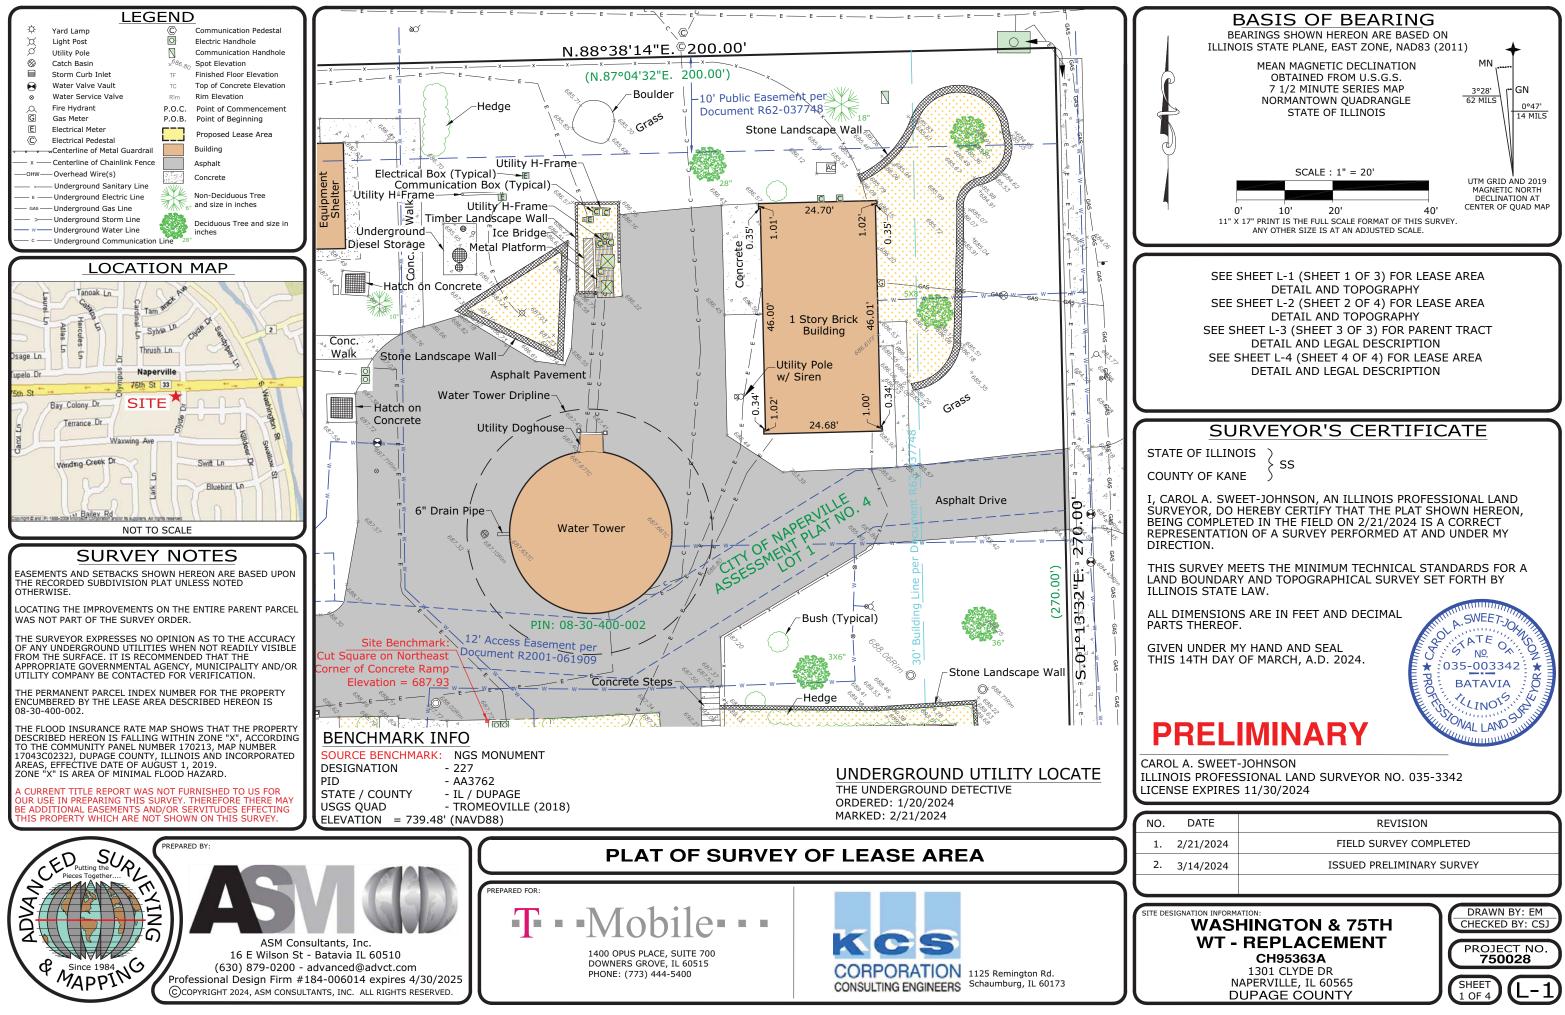

- Water Valve Vault Rim = 684.79
  Open Grate Storm Manhole Rim = 683.39
  Storm Curb Inlet Rim = 683.08
- D Open Grate Storm Manhole Rim = 682.98
- E Water Valve Vault Rim = 684.45
- F Water Valve Vault Rim = 684.36
- G Storm Manhole Rim = 688.71 (Full of Water) (Can not see pipes) (Over 25 feet deep)
- H Sanitary Manhole Rim = 684.03
- I Storm Curb Inlet Rim = 685.48 (Can not see pipe)
- J Manhole Rim = 688.06 (Bolted shut) (Can not open)
- K Sanitary Manhole Rim = 688.02L Storm Manhole Rim = 686.99 M Storm Manhole Rim = 688.52 (Can not see pipes) (Over 25 feet deep) N Water Valve Vault Rim = 688.35 O Water Valve Vault Rim = 687.71 P Open Grate Storm Manhole Rim = 687.10Q Manhole Rim = 686.35(No pipes) (R) Manhole Rim = 686.35 (Can not open) ("Danger Permit Required") S Storm Curb Inlet Rim = 686.30