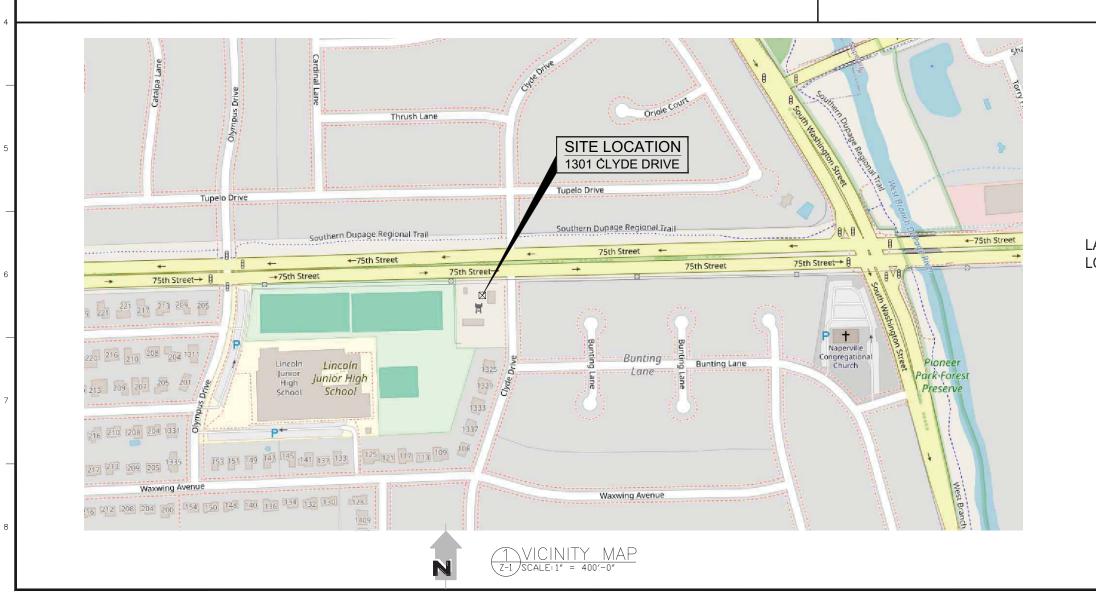

# **T** - Mobile •

PROJECT: SITE ID: SITE NAME: SITE TYPE: PLAN: SITE ADDRESS: **NSD-REPLACEMENT** CH95363A WASHINGTON & 75TH WT MONOPOLE **5G AND LTE AIRSCALE** 1301 CLYDE DR., NAPERVILLE, IL 60565