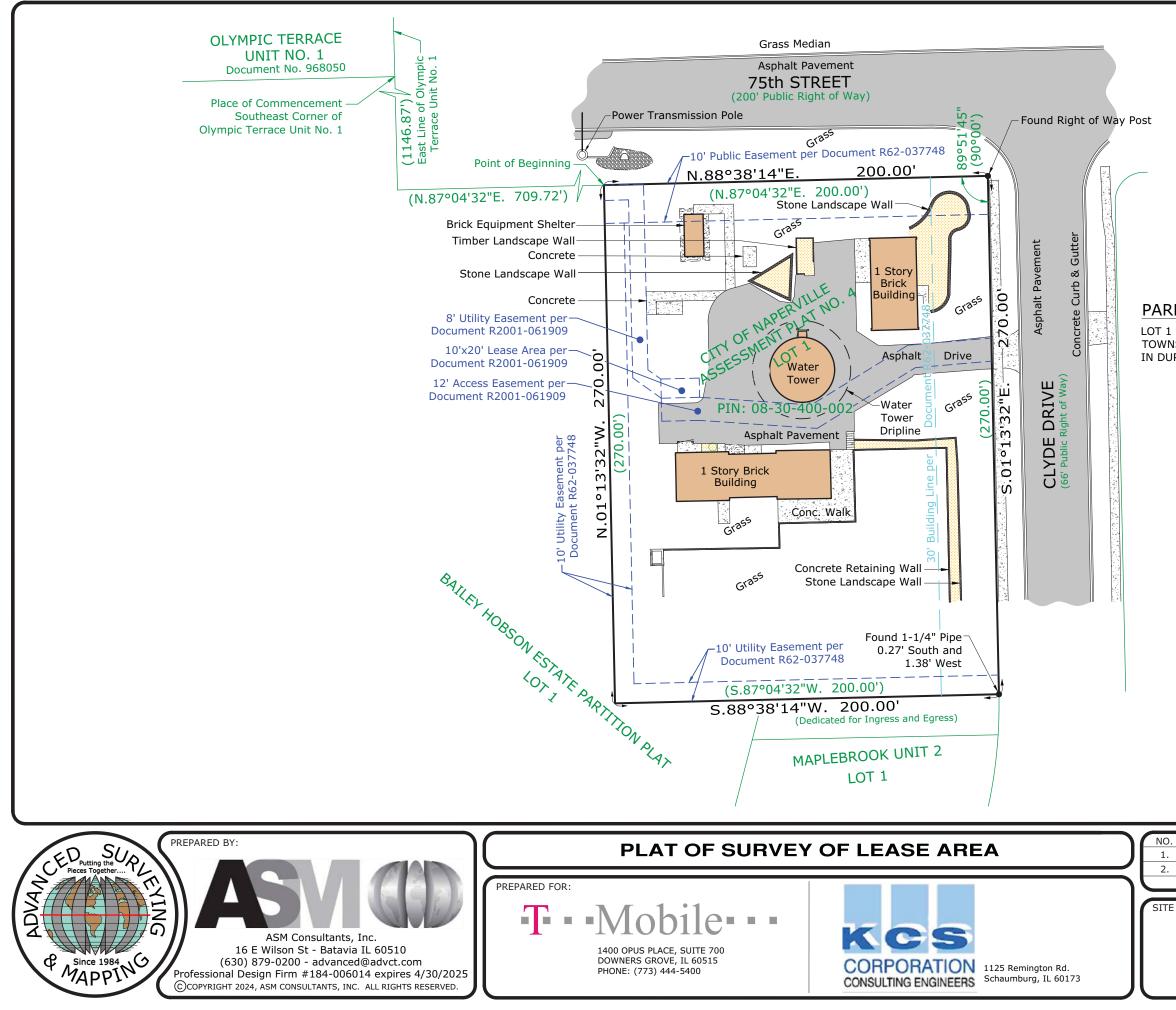

### PARENT PARCEL LEGAL DESCRIPTION:

LOT 1 IN CITY OF NAPERVILLE ASSESSMENT PLAT NO. 4 IN SECTION 30, TOWNSHIP 38 NORTH, RANGE 10 EAST OF THE THIRD PRINCIPAL MERIDIAN, IN DUPAGE COUNTY, ILLINOIS.

| DATE           |                                 |  |
|----------------|---------------------------------|--|
| 2/21/2024      | FIELD SURVEY COMPLETED          |  |
| 3/14/2024      | ISSUED PRELIMINARY SURVEY       |  |
|                |                                 |  |
|                |                                 |  |
| DESIGNATION IN | DRAWN BY: EM<br>CHECKED BY: CSJ |  |
| WT -           | PROJECT NO.<br>750028           |  |