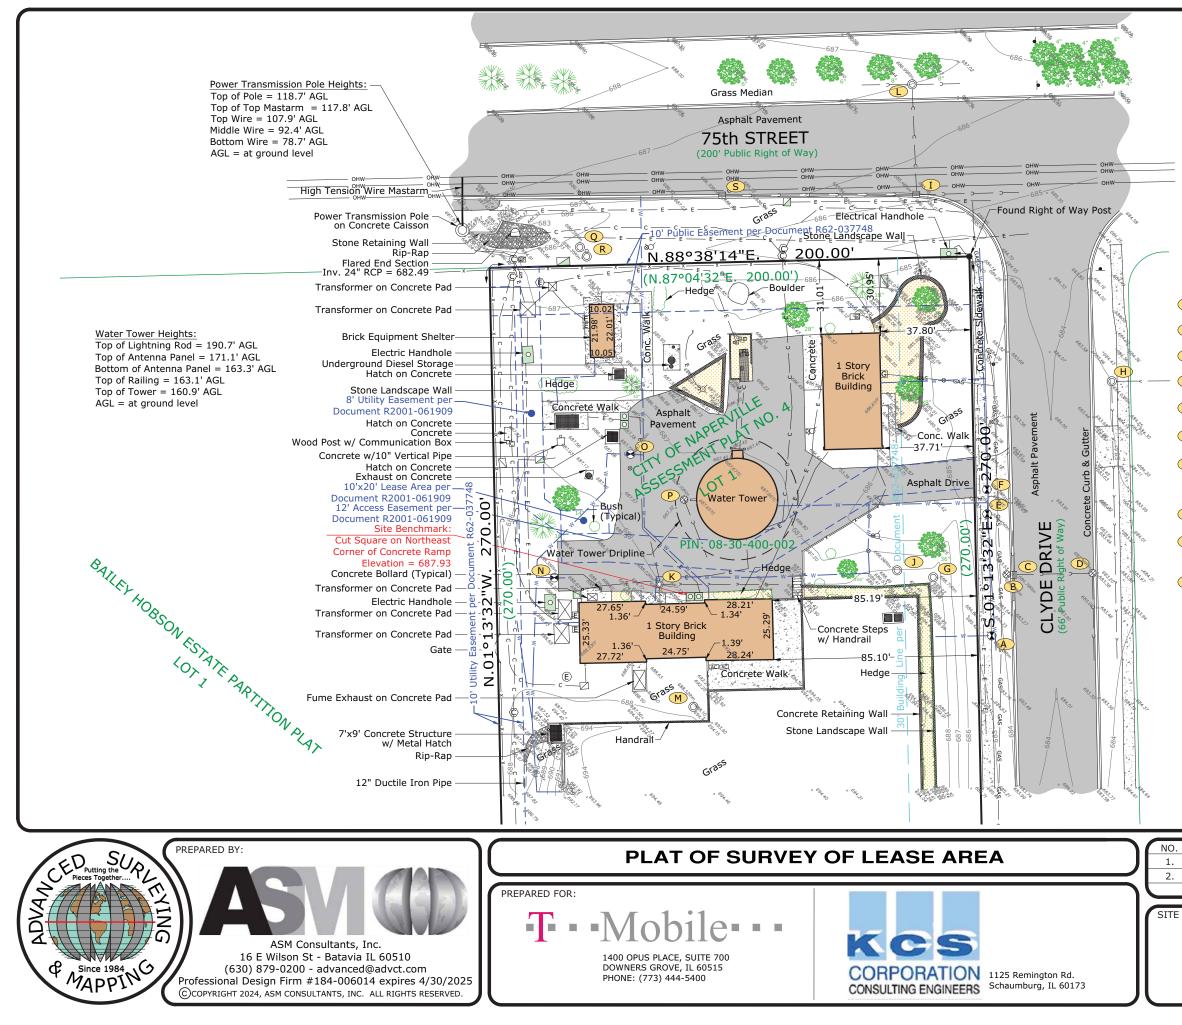

### PARENT PARCEL LEGAL DESCRIPTION:

LOT 1 IN CITY OF NAPERVILLE ASSESSMENT PLAT NO. 4 IN SECTION 30, TOWNSHIP 38 NORTH, RANGE 10 EAST OF THE THIRD PRINCIPAL MERIDIAN, IN DUPAGE COUNTY, ILLINOIS.

| DATE           |                                 |  |
|----------------|---------------------------------|--|
| 2/21/2024      | FIELD SURVEY COMPLETED          |  |
| 3/14/2024      | ISSUED PRELIMINARY SURVEY       |  |
|                |                                 |  |
|                |                                 |  |
| DESIGNATION IN | DRAWN BY: EM<br>CHECKED BY: CSJ |  |
| WT -           | PROJECT NO.<br>750028           |  |