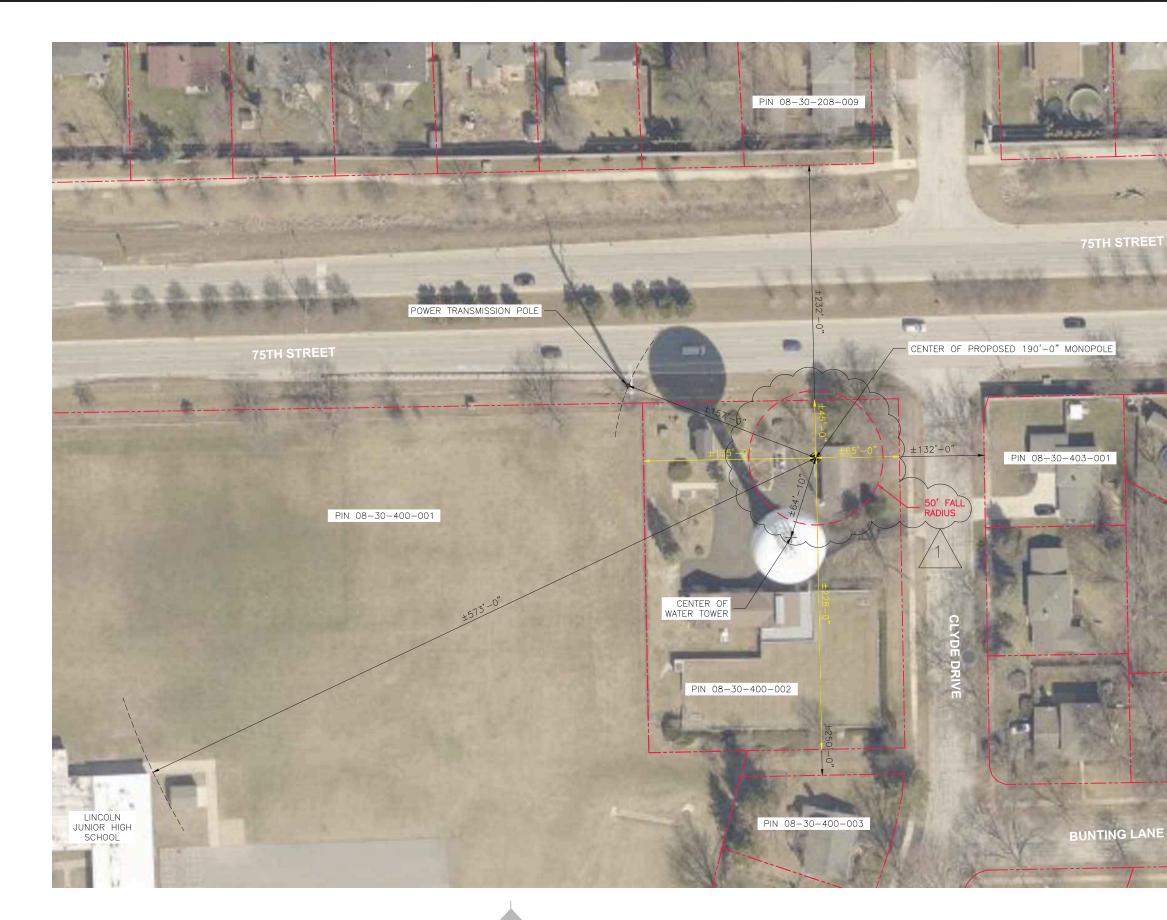

E ID: SITE NAME: SITE TYPE: PLAN: SITE ADDRESS: **NSD-REPLACEMENT** CH95363A WASHINGTON & 75TH WT MONOPOLE **5G AND LTE AIRSCALE** 1301 CLYDE DR., NAPERVILLE, IL 60565

## **ZONING DRAWINGS**

|           | SHEET INDEX             |
|-----------|-------------------------|
| SHEET NO: | SHEET TITLE             |
| Z-1       | TITLE SHEET             |
| Z-2       | ZONING MAP & LAND US    |
| Z-3       | SITE SETBACK PLAN       |
| C-1       | OVERALL SITE PLAN       |
| C-2       | DETAILED SITE PLAN      |
| C-3       | ELEVATION               |
| LS-1      | LANDSCAPE PLAN          |
| L-1       | PLAT OF SURVEY OF LEASE |
| L-2       | PLAT OF SURVEY OF LEASE |
| L-3       | PLAT OF SURVEY OF LEASE |
| L-4       | PLAT OF SURVEY OF LEASE |
|           |                         |















| J                                                                                                                        |