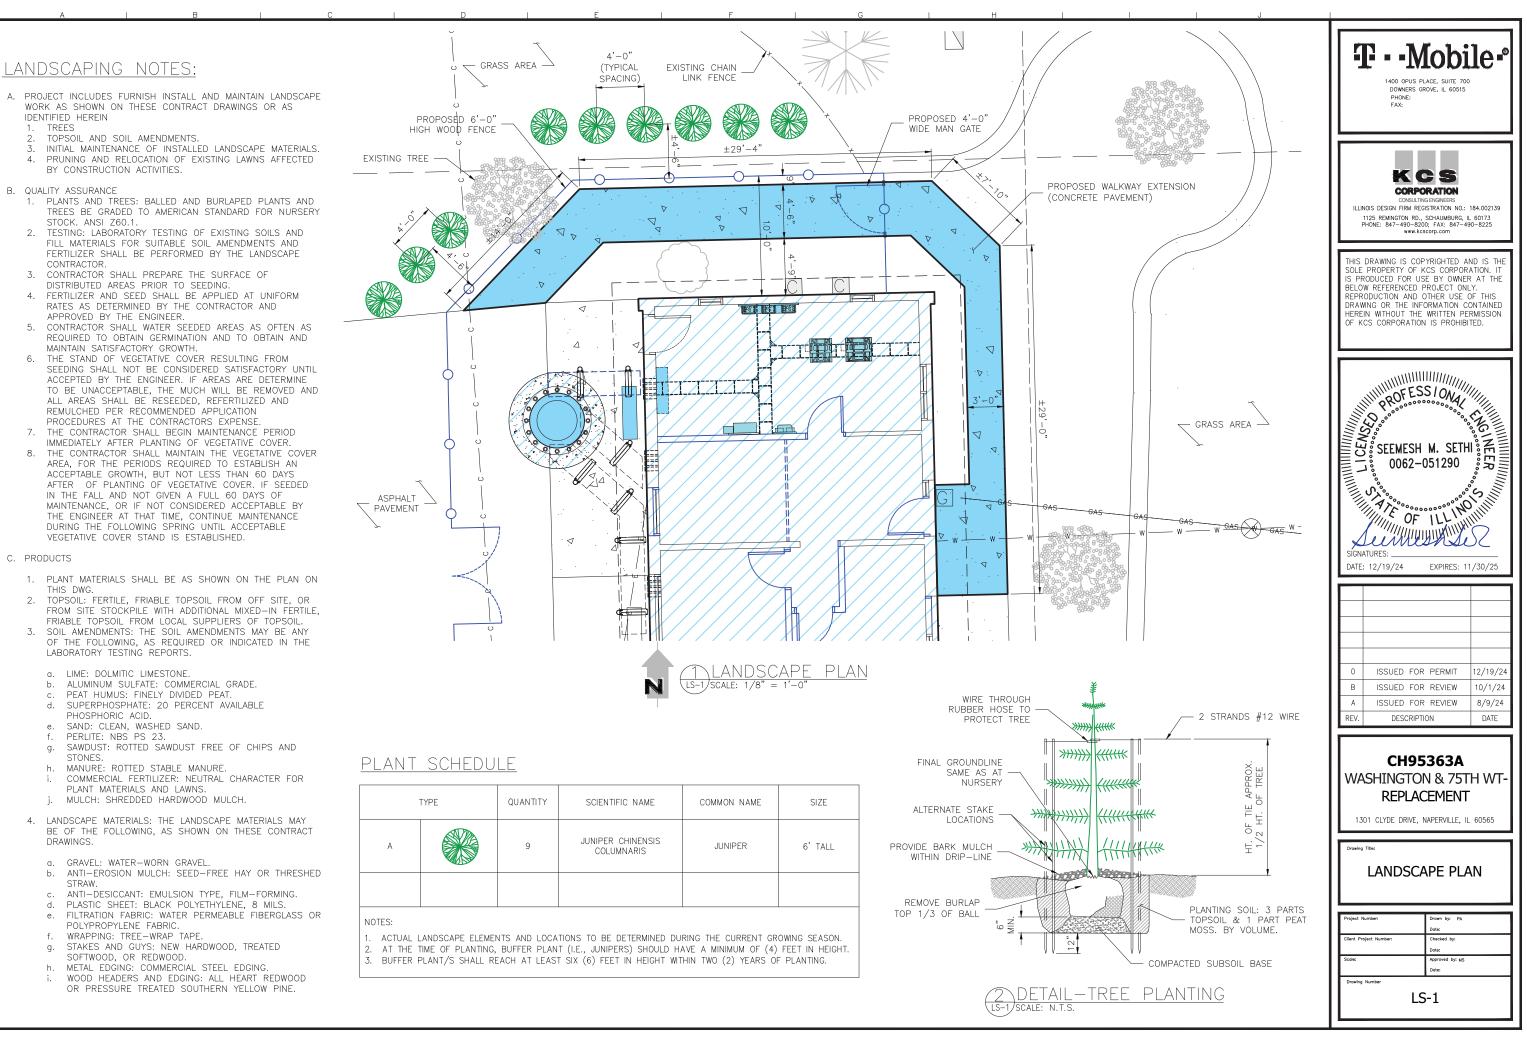

| TYPE |  | QUANTITY | SCIENTIFIC NAME                 | COMMON NAME | SIZE   |
|------|--|----------|---------------------------------|-------------|--------|
| A    |  | 9        | JUNIPER CHINENSIS<br>COLUMNARIS | JUNIPER     | 6'TALL |
|      |  |          |                                 |             |        |