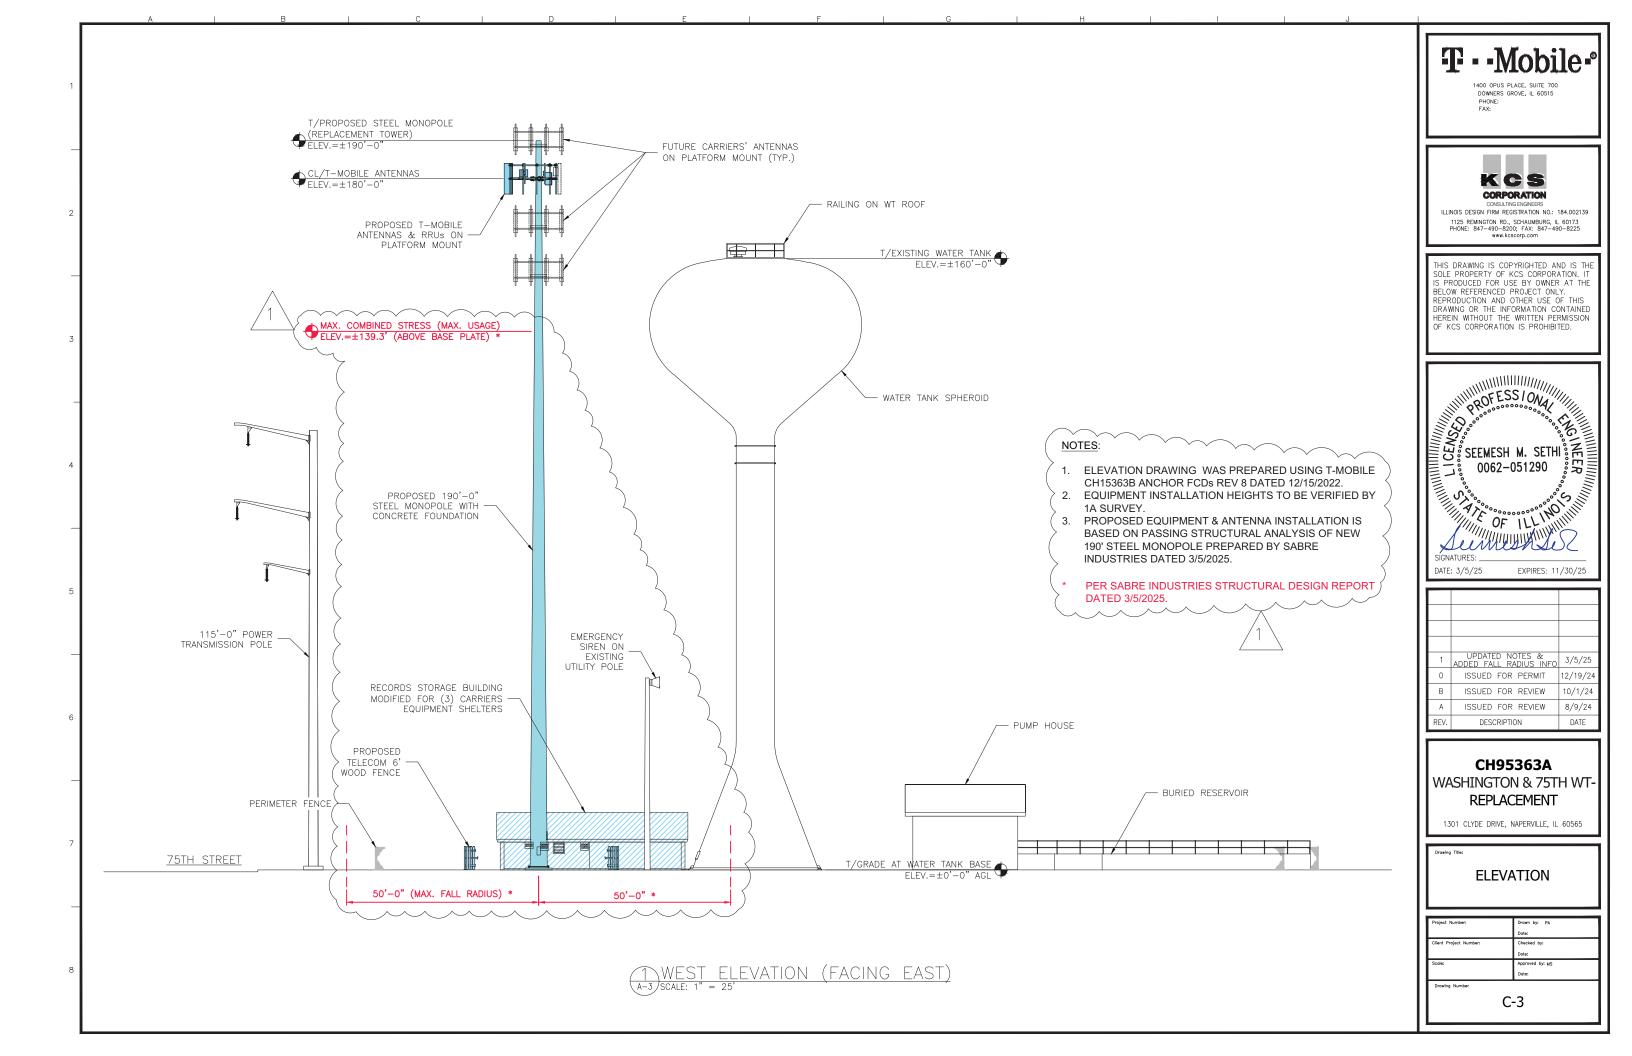

|





| TYPE |  | QUANTITY | SCIENTIFIC NAME                 | COMMON NAME | SIZE   |
|------|--|----------|---------------------------------|-------------|--------|
| A    |  | 9        | JUNIPER CHINENSIS<br>COLUMNARIS | JUNIPER     | 6'TALL |
|      |  |          |                                 |             |        |



| 0. | DATE      | REVISION                  |
|----|-----------|---------------------------|
| 1. | 2/21/2024 | FIELD SURVEY COMPLETED    |
| 2. | 3/14/2024 | ISSUED PRELIMINARY SURVEY |



SCALE : 1" = 40' O' 20' 40' 80' BEARINGS SHOWN HEREON ARE BASED ON ILLINOIS STATE PLANE, EAST ZONE, NAD83 (2011)

- Water Valve Vault Rim = 684.79
  Open Grate Storm Manhole Rim = 683.39
  Storm Curb Inlet Rim = 683.08
- D Open Grate Storm Manhole Rim = 682.98
- E Water Valve Vault