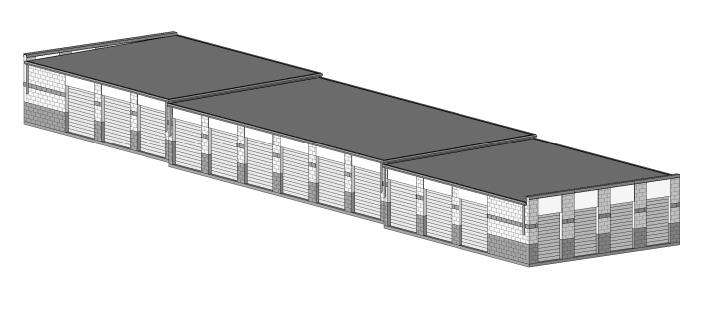

# EXTRA SPACE STORAGE, INC.

EXR NAPERVILLE 1259 1432 W OGDEN AVE. NAPERVILLE, IL 60563



Project Number: 23-700-262



RQAW **SCEM** 

HIGHLAND ENGINEERING PC

MLCO CONSTRUCTION



BUILDING 'C'



BUILDING 'D' & 'E'

# Design Team

#### Architect/Civil Engineer

RQAW Consulting Engineers & Architects 8770 North Sreet, Ste. 110 Fishers, IN 46038 P: (317) 588-1798

### Structural Engineer

Highland Engineering, P.C. 540 W. Frontage Rd. Ste. 2255 Northfield, IL 60093 P: (847) 639-9000

#### MEP Engineer

RQAW Consulting Engineers & Architects 8770 North Sreet, Ste. 110 Fishers, IN 46038 P: (317) 588-1798

#### **Construction Manager**

MLCO Construction 549 W Randolph Street, Suite 704 Chicago, IL 60661 P: (312) 846-6161

## Site Location



## **Building Location**



| G-000                 | COVER SHEET                                          |
|-----------------------|------------------------------------------------------|
| G-001                 | UNIT MIX SUMMA