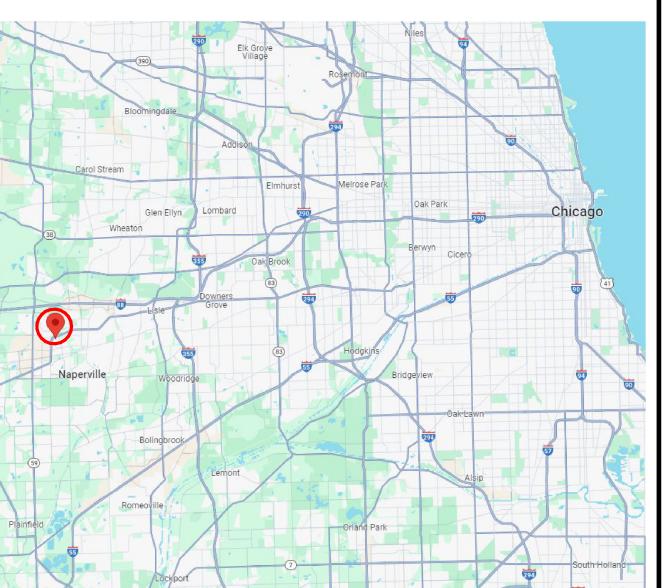

# EXTRA SPACE STORAGE, INC.

EXR NAPERVILLE 1259 1432 W OGDEN AVE. NAPERVILLE, IL 60563



Project Number: 23-700-262



RQAW **SCEM** 

HIGHLAND ENGINEERING PC

MLCO CONSTRUCTION



BUILDING 'C'



BUILDING 'D' & 'E'

# Design Team

#### Architect/Civil Engineer

RQAW Consulting Engineers & Architects 8770 North Sreet, Ste. 110 Fishers, IN 46038 P: (317) 588-1798

### Structural Engineer

Highland Engineering, P.C. 540 W. Frontage Rd. Ste. 2255 Northfield, IL 60093 P: (847) 639-9000

#### MEP Engineer

RQAW Consulting Engineers & Architects 8770 North Sreet, Ste. 110 Fishers, IN 46038 P: (317) 588-1798

#### **Construction Manager**

MLCO Construction 549 W Randolph Street, Suite 704 Chicago, IL 60661 P: (312) 846-6161

## Site Location



## **Building Location**



| G-000                 | COVER SHEET                                          |
|-----------------------|------------------------------------------------------|
| G-001                 | UNIT MIX SUMMARY                                     |
| 2 - Civil             |                                                      |
| C-100                 | DEMOLITION PLAN                                      |
| C-200                 | SITE PLAN                                            |
| C-300                 | UTILITY PLAN                                         |
| C-301                 | STORM SEWER PROFILE VIEWS                            |
| C-400                 | GRADING PLAN                                         |
| C-401                 | STORM DRAINAGE