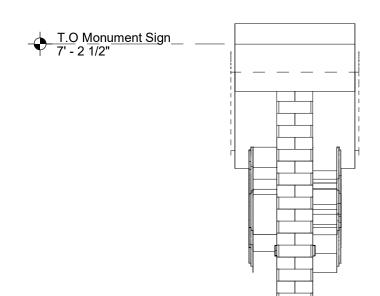

# TYPE BRK-1 MP-1

| NOTE NO. | NOTE TEXT                                               |
|----------|---------------------------------------------------------|
| 1        | LED STRIP LIGHTING                                      |
| 2        | METAL PANEL - (MP-1)                                    |
| 3        | FIBER CEMENT PANELS (BRK-1)                             |
| 4        | ILLUMINATED SIGNAGE BY SIGN CONTRACTOR                  |
| 5        | CONCRETE FOUNDATION CLAD IN LIMESTONE VENEER & WALL CAP |