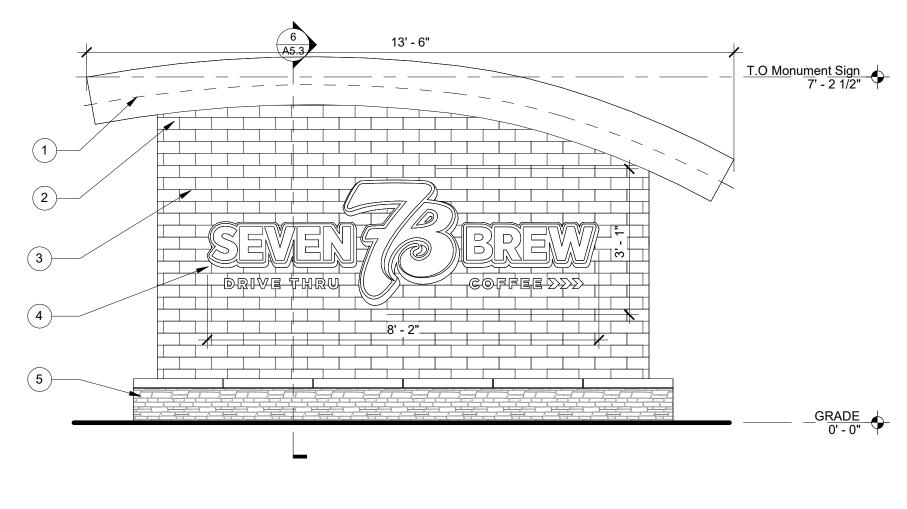

# TYPE BRK-1 MP-1

| NOTE NO. | NOTE TEXT                                               |
|----------|---------------------------------------------------------|
| 1        | LED STRIP LIGHTING                                      |
| 2        | METAL PANEL - (MP-1)                                    |
| 3        | FIBER CEMENT PANELS (BRK-1)                             |
| 4        | ILLUMINATED SIGNAGE BY SIGN CONTRACTOR                  |
| 5        | CONCRETE FOUNDATION CLAD IN LIMESTONE VENEER & WALL CAP |

#### FINISH MATERIALS SCHEDULE NOTES

PROVIDED BY 7 BREW AND INSTALLED BY GENERAL CONTRACTOR. SCOPE DIVISION FOR THE INSTALLATION OF THIS ELEMENT ARE TO BE COORDINATED BETWEEN GENERAL CONTRACTOR AND PREFABRICATOR. PROVIDE COMPLETE NICHIHA SYSTEM AND ACCESSORIES INCLUDING MATCHING MANUF. FABRICATED CORNERS, FLASHINGS AND TRIMS. INSTALL PER MANUF. INSTALLATION INSTRUCTIONS. ELECTRIC SIGNAGE ELEMENTS MAY OR MAY NOT BE PROVIDED BY PREFABRICATOR. COORDINATE SIGN INSTALLATION ADN PERMIT RESPONSIBILITIES OF SCOPE WITH OWNER/SIGN FABRICATOR/PREFABRICATOR.

## **FINISH MATERIALS SCHEDULE**

| Ξ | SYM. | ITEM                | DESCRIPTION                                                      | REMARKS        |  |  |  |
|---|------|---------------------|------------------------------------------------------------------|----------------|--|--|--|
|   |      | FIBER CEMENT PANELS | BRAND: NICHIHA<br>FINISH: MODERN BRICK<br>COLOR: MIDNIGHT        | EXTERIOR WALLS |  |  |  |
|   |      | METAL PANEL         | BRAND: BERRIDGE<br>COLOR: ROYAL BLUE<br>FINISH: LOW SHEEN SMOOTH | METAL PANEL    |  |  |  |