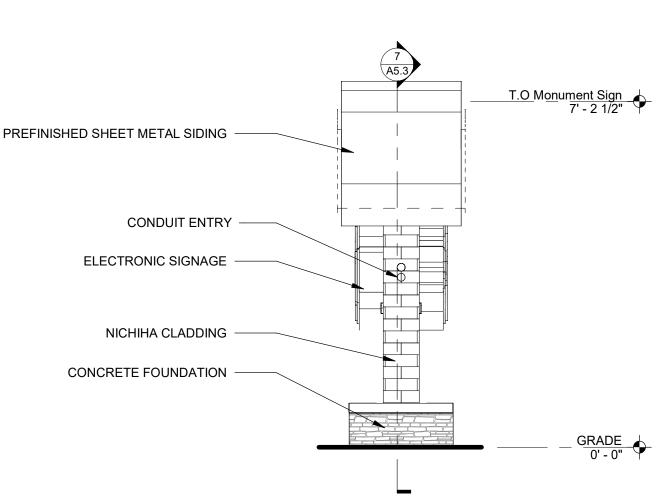

### PREFABRICATED SITE ELEMENT

THE SITE COMPONENT ON THIS SHEET HAS BEEN OFF-SITE FABRICATED IN A CONTROLLED ENVIRONMENT, IN ACCORDANCE WITH SIZE, INFORMATION, SPECIFICATIONS AS DRAWN ON THIS PAGE. THIS ITEM HAS NOT BEEN INSPECTED IN ACCORDANCE WITH A FEDERAL, STATE, OR LOCAL PREFABRICATION CERTIFICATION PROGRAM.

#### FINISH MATERIALS SCHEDULE NOTES

PROVIDED BY 7 BREW AND INSTALLED BY GENERAL CONTRACTOR. SCOPE DIVISION FOR THE INSTALLATION OF THIS ELEMENT ARE TO BE COORDINATED BETWEEN GENERAL CONTRACTOR AND PREFABRICATOR. PROVIDE COMPLETE NICHIHA SYSTEM AND ACCESSORIES INCLUDING MATCHING MANUF. FABRICATED CORNERS, FLASHINGS AND TRIMS. INSTALL PER MANUF. INSTALLATION INSTRUCTIONS. ELECTRIC SIGNAGE ELEMENTS MAY OR MAY NOT BE PROVIDED BY PREFABRICATOR. COORDINATE SIGN INSTALLATION ADN PERMIT RESPONSIBILITIES OF SCOPE WITH OWNER/SIGN FABRICATOR/PREFABRICATOR.

## **FINISH MATERIALS SCHEDULE**

| Ξ | SYM. | ITEM                | DESCRIPTION                                                      | REMARKS        |  |  |  |
|---|------|---------------------|------------------------------------------------------------------|----------------|--|--|--|
|   |      | FIBER CEMENT PANELS | BRAND: NICHIHA<br>FINISH: MODERN BRICK<br>COLOR: MIDNIGHT        | EXTERIOR WALLS |  |  |  |
|   |      | METAL PANEL         | BRAND: BERRIDGE<br>COLOR: ROYAL BLUE<br>FINISH: LOW SHEEN SMOOTH | METAL PANEL    |  |  |  |