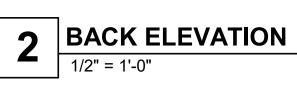

# TYPE BRK-1 MP-1

| NOTE NO. | NOTE TEXT                                               |
|----------|---------------------------------------------------------|
| 1        | LED STRIP LIGHTING                                      |
| 2        | METAL PANEL - (MP-1)                                    |
| 3        | FIBER CEMENT PANELS (BRK-1)                             |
| 4        | ILLUMINATED SIGNAGE BY SIGN CONTRACTOR                  |
| 5        | CONCRETE FOUNDATION CLAD IN LIMESTONE VENEER & WALL CAP |

#### FINISH MATERIALS SCHEDULE NOTES

PROVIDED BY 7 BREW AND INSTALLED BY GENERAL CONTRACTOR. SCOPE DIVISION FOR THE INSTALLATION OF THIS ELEMENT ARE TO BE COORDINATED BETWEEN GENERAL CONTRACTOR AND PREFABRICATOR. PROVIDE COMPLETE NICHIHA SYSTEM AND ACCESSORIES INCLUDING MATCHING MANUF. FABRICATED CORNERS, FLASHINGS AND TRIMS. INSTALL PER MANUF. INSTALLATION INSTRUCTIONS. ELECTRIC SIGNAGE ELEMENTS MAY OR MAY NOT BE PROVIDED BY PREFABRICATOR. COORDINATE SIGN INSTALLATION ADN PERMIT RESPONSIBILITIES OF SCOPE WITH OWNER/SIGN FABRICATOR/PREFABRICATOR.

## **FINISH MATERIALS SCHEDULE**

| Ξ | SYM. | ITEM                | DESCRIPTION                                                      | REMARKS        |  |  |  |
|---|------|---------------------|------------------------------------------------------------------|----------------|--|--|--|
|   |      | FIBER CEMENT PANELS | BRAND: NICHIHA<br>FINISH: MODERN BRICK<br>COLOR: MIDNIGHT        | EXTERIOR WALLS |  |  |  |
|   |      | METAL PANEL         | BRAND: BERRIDGE<br>COLOR: ROYAL BLUE<br>FINISH: LOW SHEEN SMOOTH | METAL PANEL    |  |  |  |