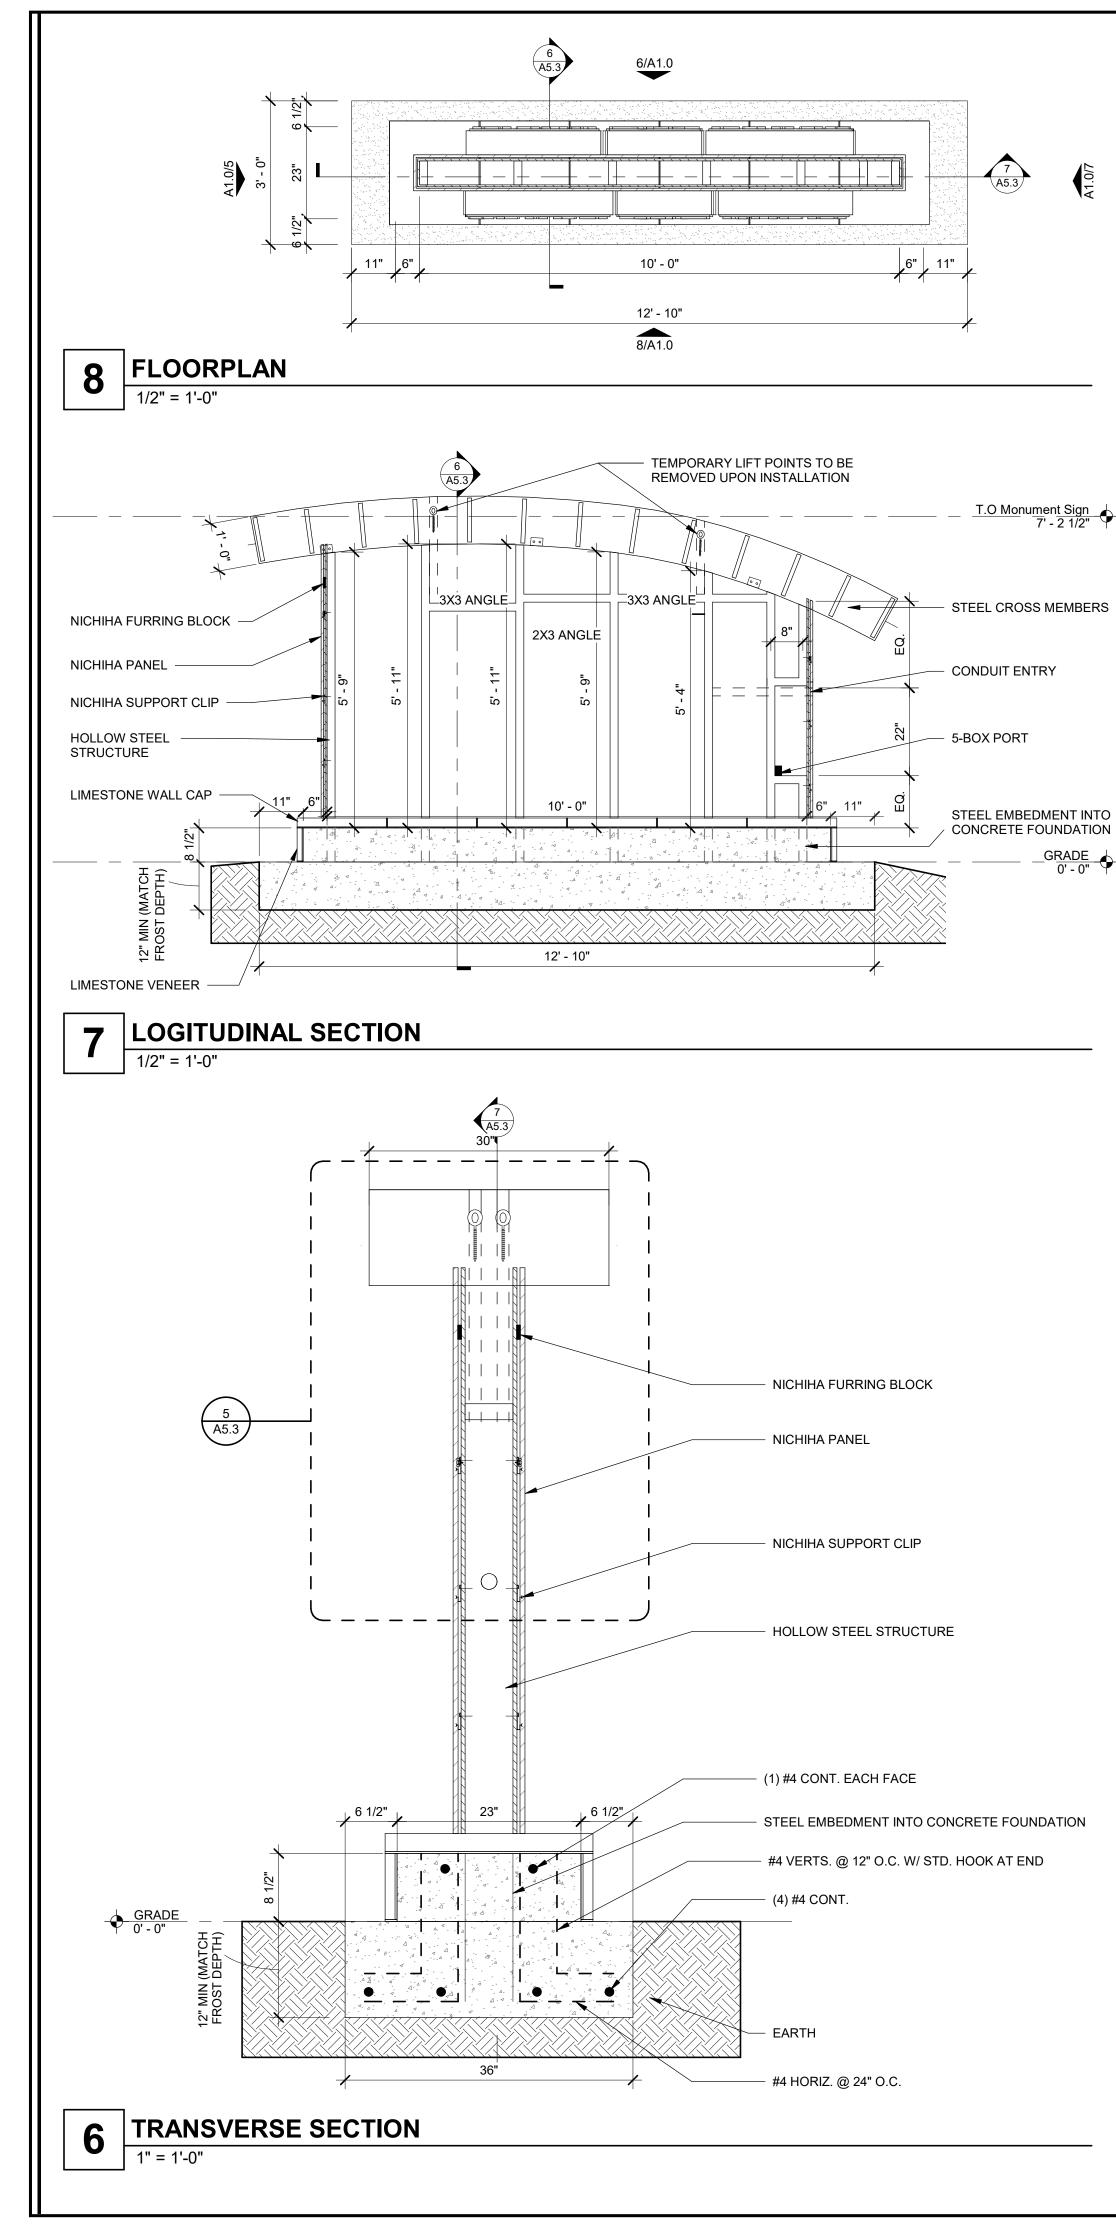

### PREFABRICATED SITE ELEMENT

THE SITE COMPONENT ON THIS SHEET HAS BEEN OFF-SITE FABRICATED IN A CONTROLLED ENVIRONMENT, IN ACCORDANCE WITH SIZE, INFORMATION, SPECIFICATIONS AS DRAWN ON THIS PAGE. THIS ITEM HAS NOT BEEN INSPECTED IN ACCORDANCE WITH A FEDERAL, STATE, OR LOCAL PREFABRICATION CERTIFICATION PROGRAM.

#### FINISH MATERIALS SCHEDULE NOTES

PROVIDED BY 7 BREW AND INSTALLED BY GENERAL CONTRACTOR. SCOPE DIVISION FOR THE INSTALLATION OF THIS ELEMENT ARE TO BE COORDINATED BETWEEN GENERAL CONTRACTOR AND PREFABRICATOR. PROVIDE COMPLETE NICHIHA SYSTEM AND ACCESSORIES INCLUDING MATCHING MANUF. FABRICATED CORNERS, FLASHINGS AND TRIMS. INSTALL PER MANUF. INSTALLATION INSTRUCTIONS. ELECTRIC SIGNAGE ELEMENTS MAY OR MAY NOT BE PROVIDED BY PREFABRICATOR. COORDINATE SIGN INSTALLATION ADN PERMIT RESPONSIBILITIES OF SCOPE WITH OWNER/SIGN FABRICATOR/PREFABRICATOR.