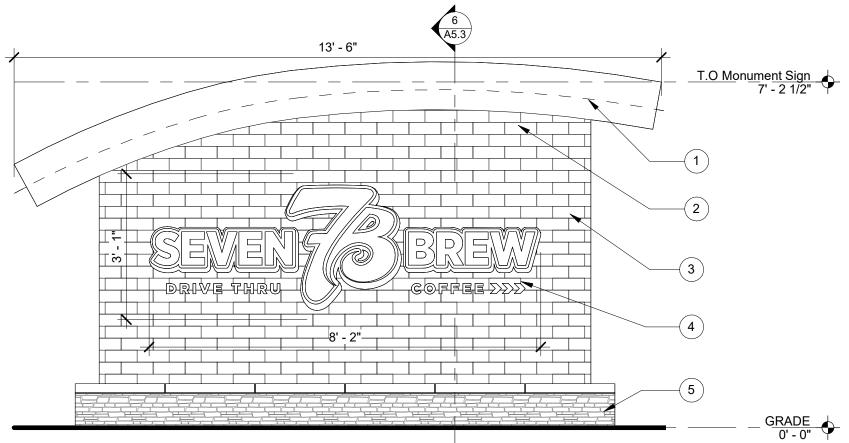

# TYPE BRK-1 MP-1

| NOTE NO. | NOTE TEXT                                               |
|----------|---------------------------------------------------------|
| 1        | LED STRIP LIGHTING                                      |
| 2        | METAL PANEL - (MP-1)                                    |
| 3        | FIBER CEMENT PANELS (BRK-1)                             |
| 4        | ILLUMINATED SIGNAGE BY SIGN CONTRACTOR                  |
| 5        | CONCRETE FOUNDATION CLAD IN LIMESTONE VENEER & WALL CAP |

## **FINISH MATERIALS SCHEDULE**

| Ξ | SYM. | ITEM                | DESCRIPTION                                                      | REMARKS        |  |  |  |
|---|------|---------------------|------------------------------------------------------------------|----------------|--|--|--|
|   |      | FIBER CEMENT PANELS | BRAND: NICHIHA<br>FINISH: MODERN BRICK<br>COLOR: MIDNIGHT        | EXTERIOR WALLS |  |  |  |
|   |      | METAL PANEL         | BRAND: BERRIDGE<br>COLOR: ROYAL BLUE<br>FINISH: LOW SHEEN SMOOTH | METAL PANEL    |  |  |  |