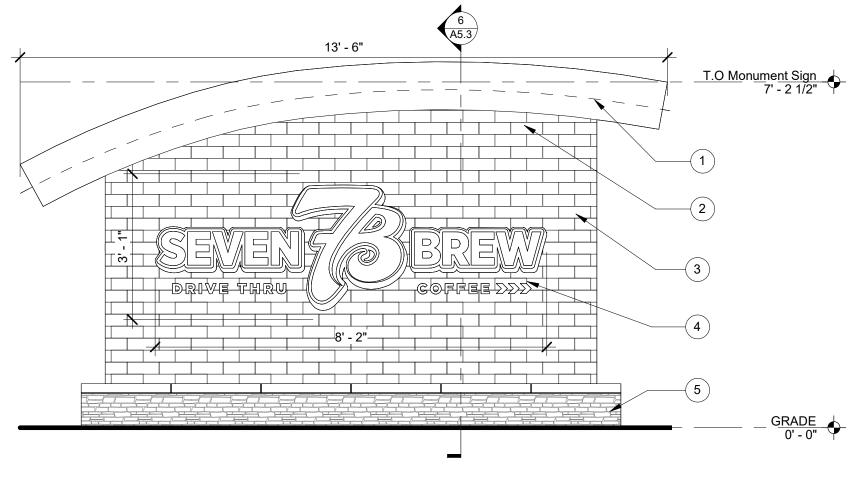

# TYPE BRK-1 MP-1

| NOTE NO. | NOTE TEXT                                               |
|----------|---------------------------------------------------------|
| 1        | LED STRIP LIGHTING                                      |
| 2        | METAL PANEL - (MP-1)                                    |
| 3        | FIBER CEMENT PANELS (BRK-1)                             |
| 4        | ILLUMINATED SIGNAGE BY SIGN CONTRACTOR                  |
| 5        | CONCRETE FOUNDATION CLAD IN LIMESTONE VENEER & WALL CAP |

## **FINISH MATERIALS SCHEDULE**

| Ξ | SYM. | ITEM                | DESCRIPTION                                                      | REMARKS        |  |  |  |
|---|------|---------------------|------------------------------------------------------------------|----------------|--|--|--|
|   |      | FIBER CEMENT PANELS | BRAND: NICHIHA<br>FINISH: MODERN BRICK<br>COLOR: MIDNIGHT        | EXTERIOR WALLS |  |  |  |
|   |      | METAL PANEL         | BRAND: BERRIDGE<br>COLOR: ROYAL BLUE<br>FINISH: LOW SHEEN SMOOTH | METAL PANEL    |  |  |  |