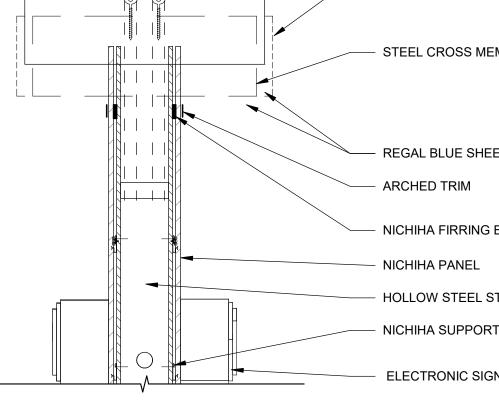

#### FINISH MATERIALS SCHEDULE NOTES

PROVIDED BY 7 BREW AND INSTALLED BY GENERAL CONTRACTOR. SCOPE DIVISION FOR THE INSTALLATION OF THIS ELEMENT ARE TO BE COORDINATED BETWEEN GENERAL CONTRACTOR AND PREFABRICATOR. PROVIDE COMPLETE NICHIHA SYSTEM AND ACCESSORIES INCLUDING MATCHING MANUF. FABRICATED CORNERS, FLASHINGS AND TRIMS. INSTALL PER MANUF. INSTALLATION INSTRUCTIONS. ELECTRIC SIGNAGE ELEMENTS MAY OR MAY NOT BE PROVIDED BY PREFABRICATOR. COORDINATE SIGN INSTALLATION ADN PERMIT RESPONSIBILITIES OF SCOPE WITH OWNER/SIGN FABRICATOR/PREFABRICATOR.

## **FINISH MATERIALS SCHEDULE**

| Ξ | SYM. | ITEM                | DESCRIPTION                                                      | REMARKS        |  |  |  |
|---|------|---------------------|------------------------------------------------------------------|----------------|--|--|--|
|   |      | FIBER CEMENT PANELS | BRAND: NICHIHA<br>FINISH: MODERN BRICK<br>COLOR: MIDNIGHT        | EXTERIOR WALLS |  |  |  |
|   |      | METAL PANEL         | BRAND: BERRIDGE<br>COLOR: ROYAL BLUE<br>FINISH: LOW SHEEN SMOOTH | METAL PANEL    |  |  |  |