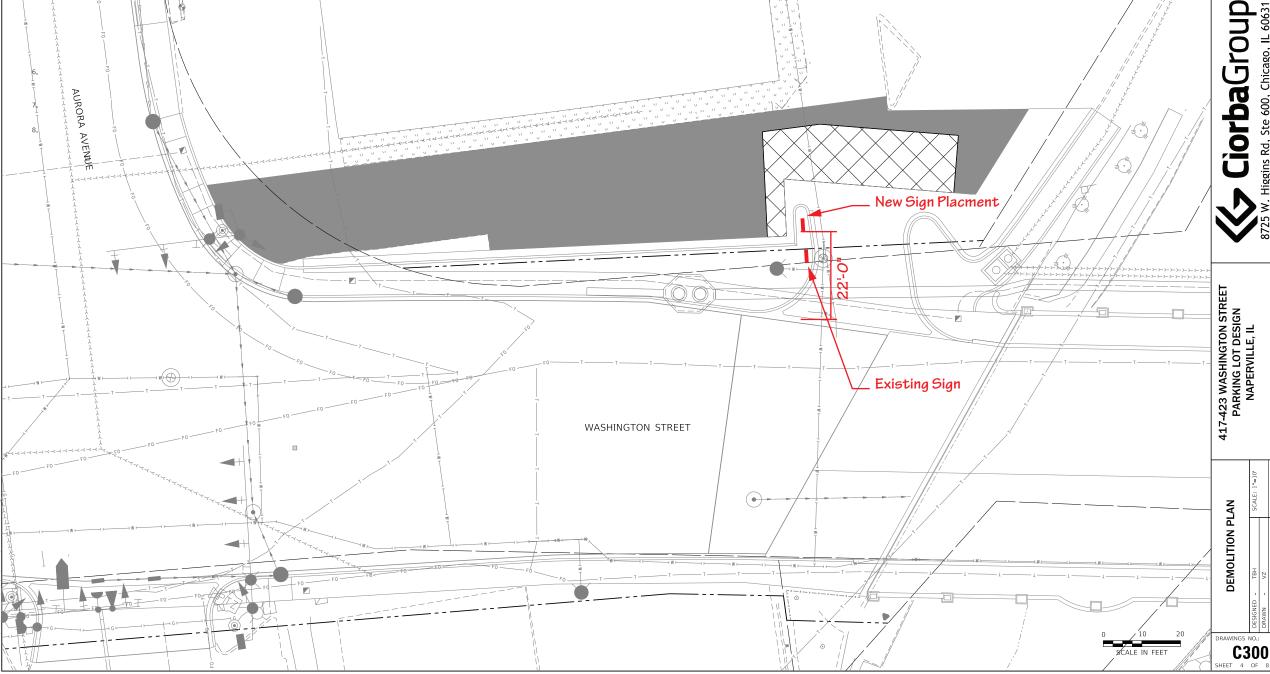

- Direct Burial into (2) 1'-0" Dia. x 5'-3" Deep Concrete Foundations

NOTE: FIELD SURVEY REQUIRED PRIOR TO FABRICATION