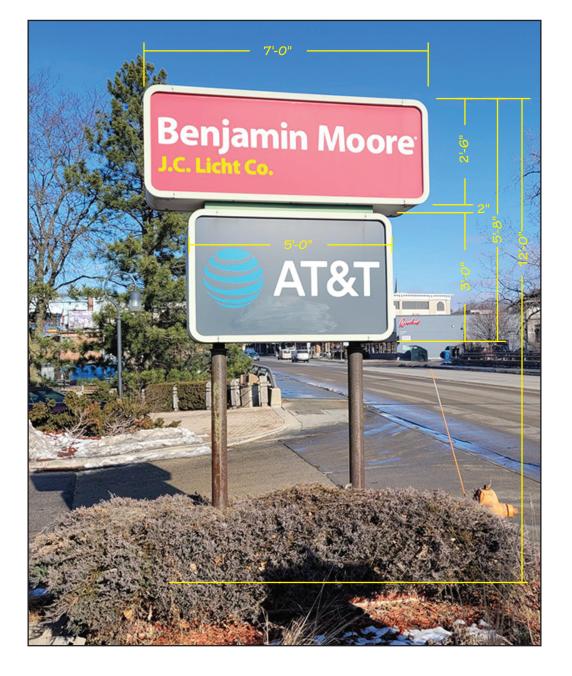

## Remove & Relocate (1) 5'-8" x 7'-0" Double Face Illuminated Pylon Sign

**Sign Cabinets:** Existing - Fabricated Aluminum **Faces:** Polycarbonate with Vinyl Graphics

Illumination: Retrofit to New White LEDs w/ 12V 60W 120/277V Power Supplies

Power: (1) 20Amp @ 120Volts Electrical Circuit Run to Site by Others

Mounting: (2) New 3" (31/2" O.D.) Sch. 40 Steel Pipes Sleeved into (2) New 6" (6.625" O.D.) Std. Steel Pipes

- Pipes Painted MP 41313 Dark Bronze

- Direct Burial into (2) 1'-0" Dia. x 5'-3" Deep Concrete Foundations

NOTE: FIELD SURVEY REQUIRED PRIOR TO FABRICATION