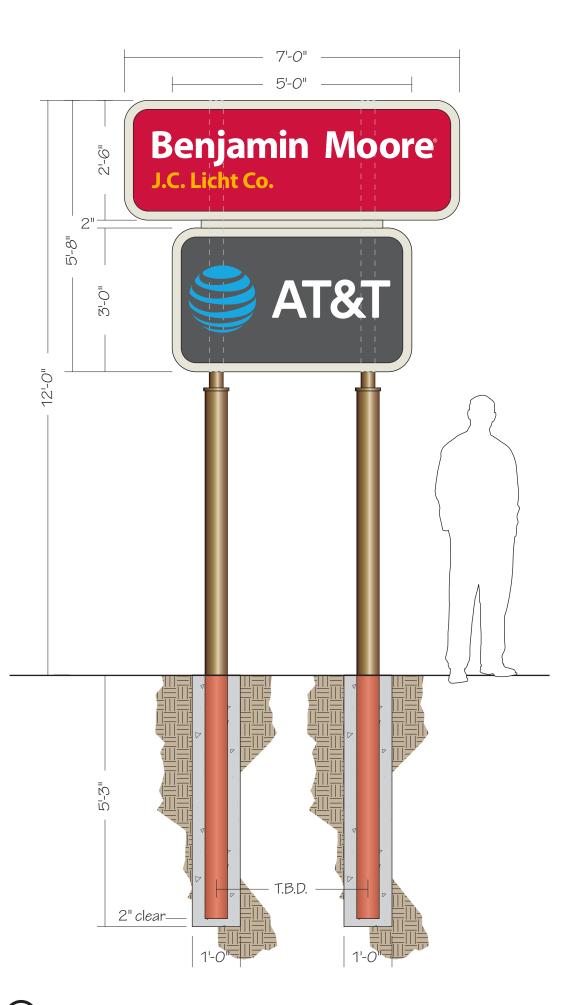

## Remove & Relocate (1) 5'-8" x 7'-0" Double Face Illuminated Pylon Sign

**Sign Cabinets:** Existing - Fabricated Aluminum **Faces:** Polycarbonate with Vinyl Graphics

Illumination: Retrofit to New White LEDs w/ 12V 60W 120/277V Power Supplies

Power: (1) 20Amp @ 120Volts Electrical Circuit Run to Site by Others

Mounting: (2) New 3" (31/2" O.D.) Sch. 40 Steel Pipes Sleeved into (2) New 6" (6.625" O.D.) Std. Steel Pipes

- Pipes Painted MP 41313 Dark Bronze

- Direct Burial into (2) 1'-0" Dia. x 5'-3" Deep Concrete Foundations

NOTE: FIELD SURVEY REQUIRED PRIOR TO FABRICATION