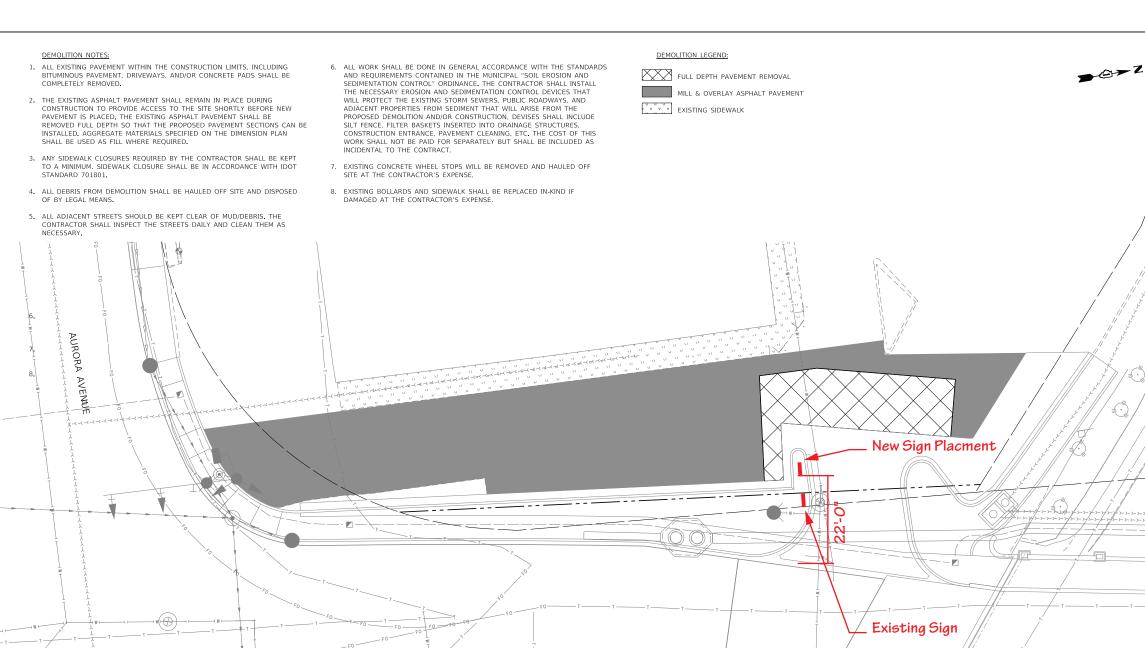

- Direct Burial into (2) 1'-0" Dia. x 5'-3" Deep Concrete Foundations

NOTE: FIELD SURVEY REQUIRED PRIOR TO FABRICATION