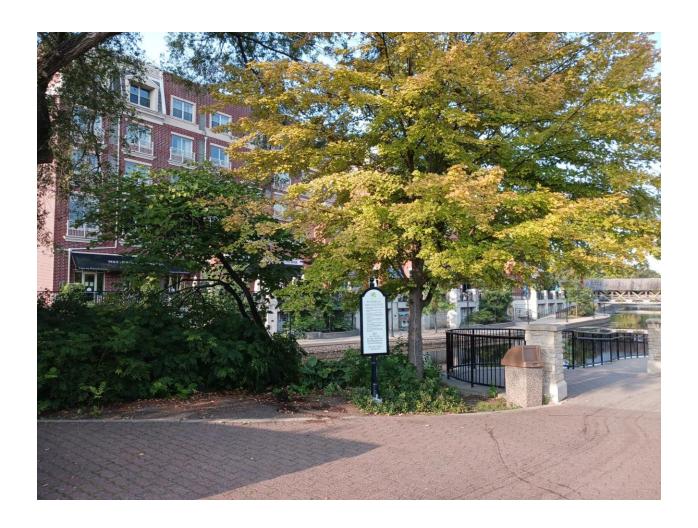

### **Project:** Landscape Refresh by Main Street and Horse Trough Fountain

Concept: The existing Siberian elm tree is declining and in need of removal. This is a good time to refresh the landscape in this whole area to make the "entrance" to the Riverwalk from Main Street more visually appealing as well as improve the visual from the Water Street district across the river. We will keep the existing maple tree, redbud, and Japanese tree lilacs and work to improve the understory. A new shade tree (or two) will be planted in place of the removed elm tree. The elm tree will be removed in fall 2024, all plantings to occur in spring 2025.