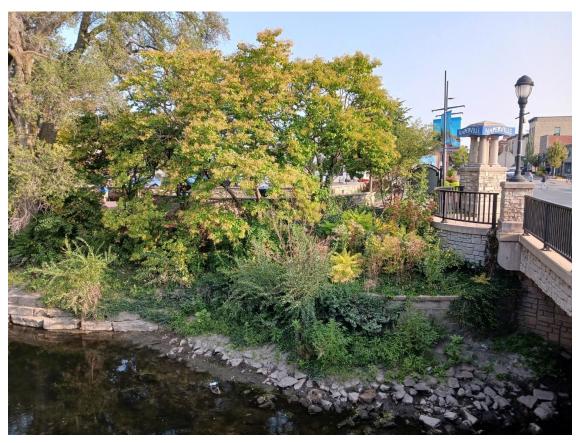

### **Project:** Landscape Refresh by Main Street and Horse Trough Fountain

Concept: The existing Siberian elm tree is declining and in need of removal. This is a good time to refresh the landscape in this whole area to make the "entrance" to the Riverwalk from Main Street more visually appealing as well as improve the visual from the Water Street district across the river. We will keep the existing maple tree, redbud, and Japanese tree lilacs and work to improve the understory. A new shade tree (or two) will be planted in place of the removed elm tree. The elm tree will be removed in fall 2024, all plantings to occur in spring 2025.