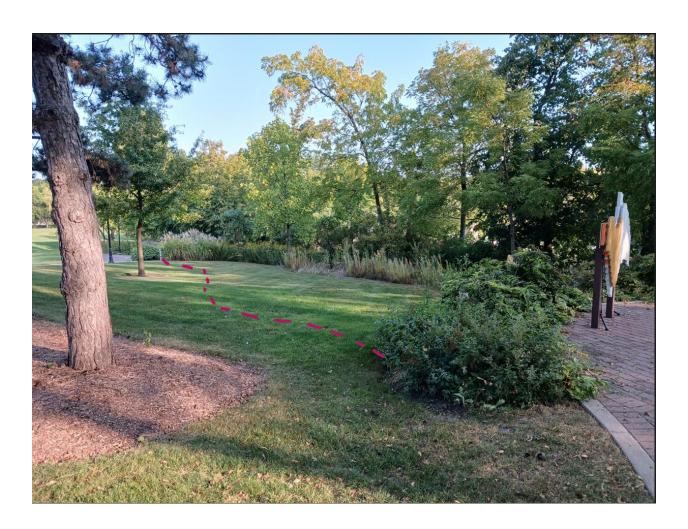

#### **Project:** Harmony Park Area Landscape

Concept: Replace turf with native vegetation (similar seed mix to the Prairie Nature Garden) from fenceline out to the pink dotted line in the photo below, utilizing the same contractor that did the Prairie Nature Garden. The Park District will replace existing vegetation with upright tall grasses or shrubs in a row directly behind the instruments. Remove yews in the island to the east and replace with decorative landscape plants. Restore 2 existing benches near the island bed. Remove invasive species on the slope of the quarry and selectively prune remaining trees to open the view to the quarry from Harmony Park. Invasive removal and pruning will occur in fall/winter 2024, and all other tasks will be spring 2025.