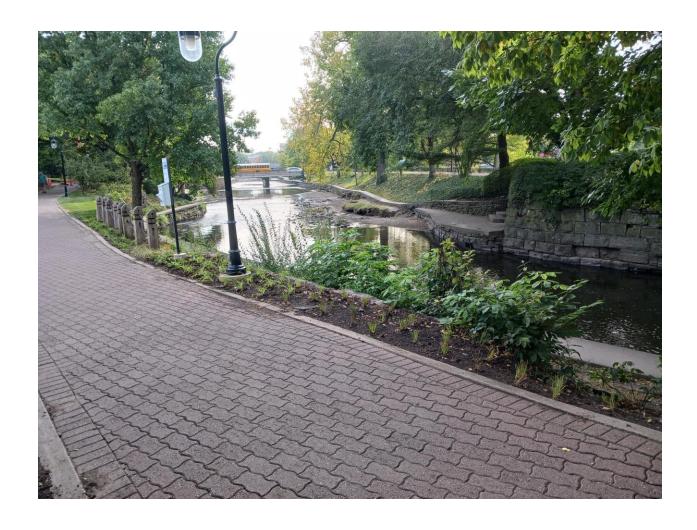

#### **Project:** Harmony Park Area Landscape

Concept: Replace turf with native vegetation (similar seed mix to the Prairie Nature Garden) from fenceline out to the pink dotted line in the photo below, utilizing the same contractor that did the Prairie Nature Garden. The Park District will replace existing vegetation with upright tall grasses or shrubs in a row directly behind the instruments. Remove yews in the island to the east and replace with decorative landscape plants. Restore 2 existing benches near the island bed. Remove invasive species on the slope of the quarry and selectively prune remaining trees to open the view to the quarry from Harmony Park. Invasive removal and pruning will occur in fall/winter 2024, and all other tasks will be spring 2025.