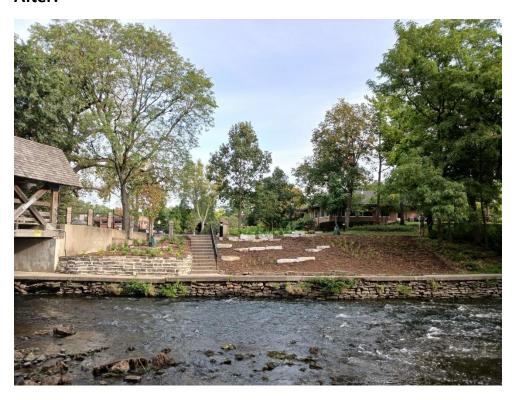

th the Dandelion Fountain view as well as the Water Street side of the river. Spring 2025.





### **Project:** Landscape Refresh by Main Street and Horse Trough Fountain

Concept: The existing Siberian elm tree is declining and in need of removal. This is a good time to refresh the landscape in this whole area to make the "entrance" to the Riverwalk from Main Street more visually appealing as well as improve the visual from the Water Street district across the river. We will keep the existing maple tree, redbud, and Japanese tree lilacs and work to improve the understory. A new shade tree (or two) will be planted in place of the removed elm tree. The elm tree will be removed in fall 2024, all plantings to occur in spring 2025.









# **Completed Projects:**

## Before:



## After: