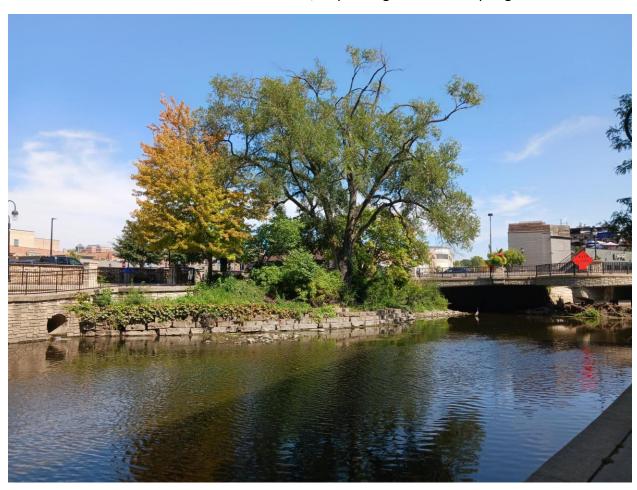

### **Project:** Landscape Refresh by Main Street and Horse Trough Fountain

Concept: The existing Siberian elm tree is declining and in need of removal. This is a good time to refresh the landscape in this whole area to make the "entrance" to the Riverwalk from Main Street more visually appealing as well as improve the visual from the Water Street district across the river. We will keep the existing maple tree, redbud, and Japanese tree lilacs and work to improve the understory. A new shade tree (or two) will be planted in place of the removed elm tree. The elm tree will be removed in fall 2024, all plantings to occur in spring 2025.