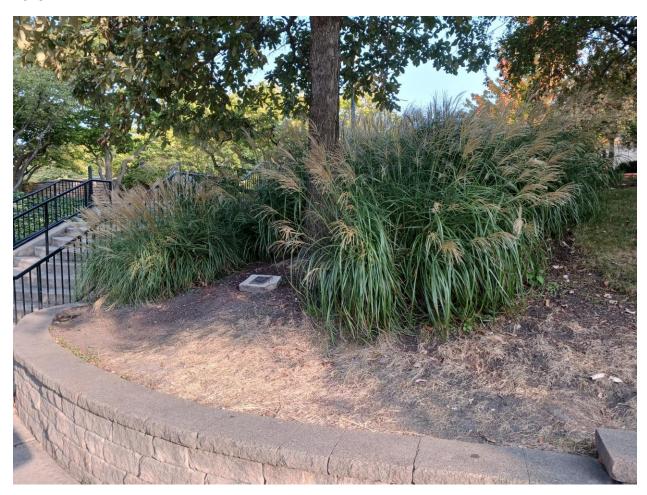

### **Project:** Landscape Refresh east of Dandelion Fountain

Concept: Remove existing grasses, Russian sage, and juniper surrounding the memorial Oak Tree and replace with a variety of visually appealing perennial plants such as Baptisia, Calamintha, Geranium, and Amsonia. Leave room along the path at the top of the stairs to tie in an annual bed to coordinate with the existing bed further east. The new look will be cleaner from both the Dandelion Fountain view as well as the Water Street side of the river. Spring 2025.