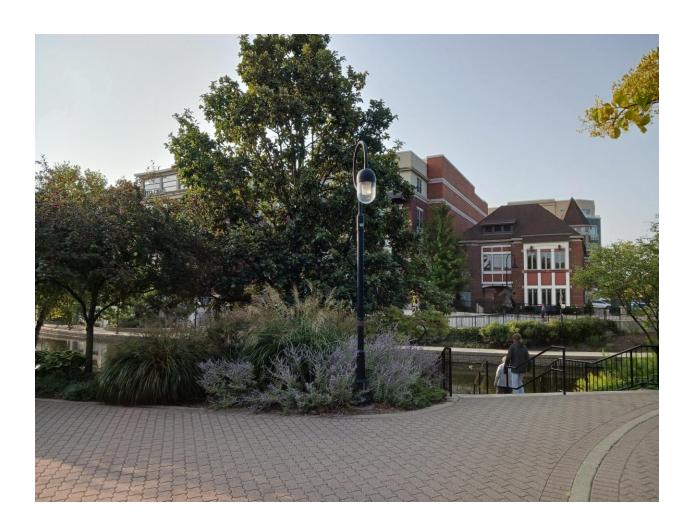

### **Project:** Landscape Refresh east of Dandelion Fountain

Concept: Remove existing grasses, Russian sage, and juniper surrounding the memorial Oak Tree and replace with a variety of visually appealing perennial plants such as Baptisia, Calamintha, Geranium, and Amsonia. Leave room along the path at the top of the stairs to tie in an annual bed to coordinate with the existing bed further east. The new look will be cleaner from both the Dandelion Fountain view as well as the Water Street side of the river. Spring 2025.