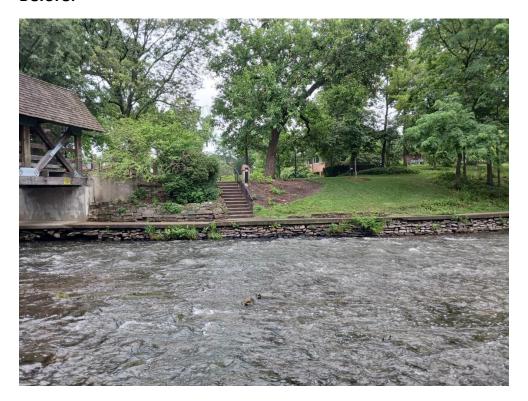

eaner from both the Dandelion Fountain view as well as the Water Street side of the river. Spring 2025.





### **Project:** Landscape Refresh by Main Street and Horse Trough Fountain

Concept: The existing Siberian elm tree is declining and in need of removal. This is a good time to refresh the landscape in this whole area to make the "entrance" to the Riverwalk from Main Street more visually appealing as well as improve the visual from the Water Street district across the river. We will keep the existing maple tree, redbud, and Japanese tree lilacs and work to improve the understory. A new shade tree (or two) will be planted in place of the removed elm tree. The elm tree will be removed in fall 2024, all plantings to occur in spring 2025.









# **Completed Projects:**

## Before:



## After: