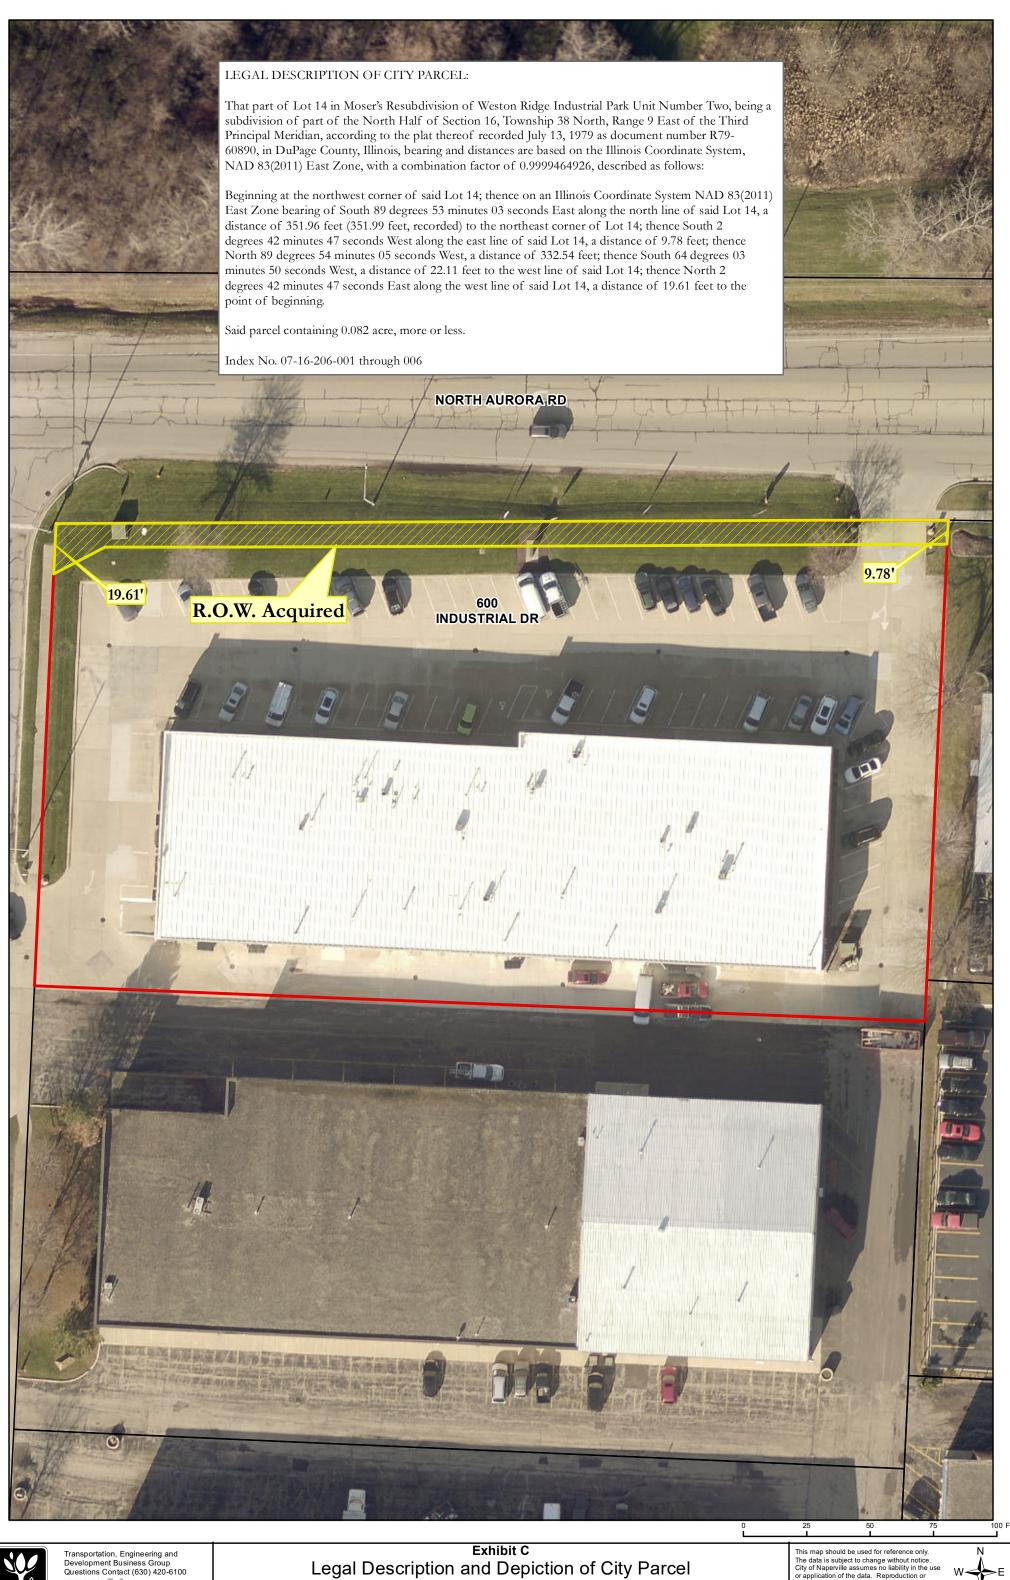

## LEGAL DESCRIPTION OF THE PROPERTY

LOT 14 IN MOSER'S RESUBDIVISION OF WESTON RIDGE INDUSTRIAL, PARK UNIT 2, A SUBDIVISION OF PART OF THE NORTH HALF OF SECTION 16, TOWNSHIP 38 NORTH, RANGE 9 EAST OF THE THIRD PRINCIPAL MERIDIAN, ACCORDING TO THE PLAT THEREOF RECORDED JULY 13, 1979 AS DOCUMENT NUMBER R79-60890, IN DUPAGE COUNTY, ILLINOIS.