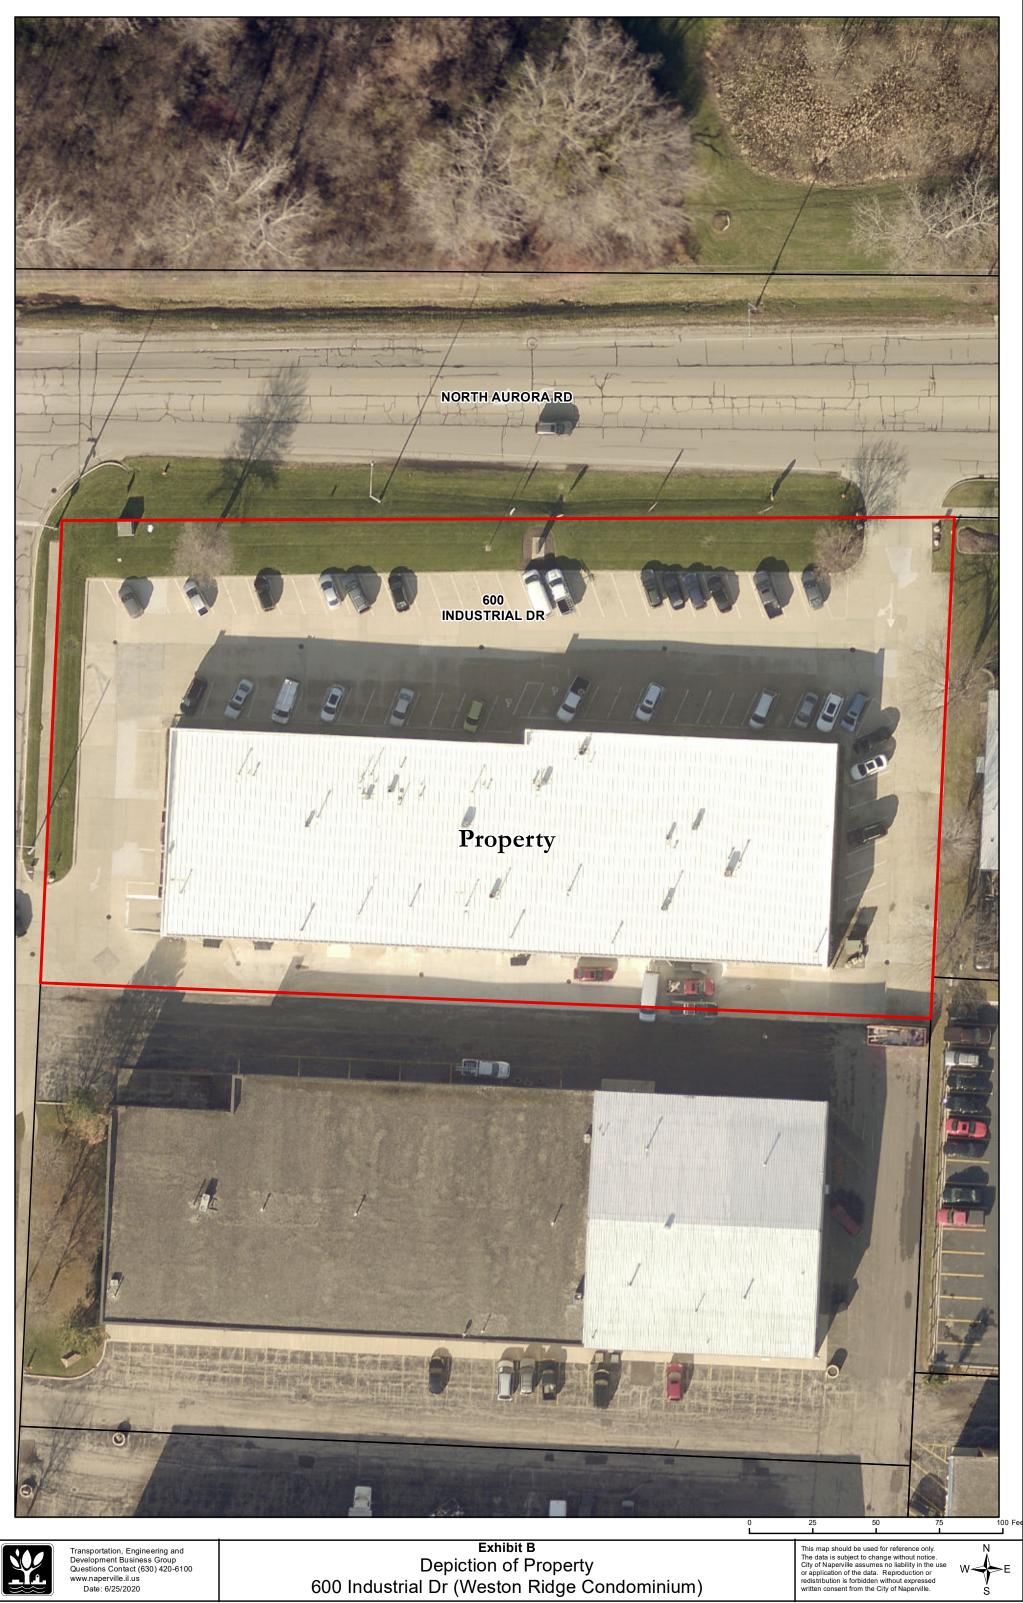

## **EXHIBIT A**

## LEGAL DESCRIPTION OF THE PROPERTY

LOT 14 IN MOSER'S RESUBDIVISION OF WESTON RIDGE INDUSTRIAL, PARK UNIT 2, A SUBDIVISION OF PART OF THE NORTH HALF OF SECTION 16, TOWNSHIP 38 NORTH, RANGE 9 EAST OF THE THIRD PRINCIPAL MERIDIAN, ACCORDING TO THE PLAT THEREOF RECORDED JULY 13, 1979 AS DOCUMENT NUMBER R79-60890, IN DUPAGE COUNTY, ILLINOIS.





600 Industrial Dr (Weston Ridge Condominium)

## **EXHIBIT D**

| UNIT    | TENANT                  | USE                                  |
|---------|-------------------------|--------------------------------------|
| 101     | UTOPIA SOLUTIONS        | Software testing                     |
| 101A    | MERRY MAIDS             | Commercial janitorial company        |
| 102     | NORTEK ENVIRONMENTAL    | HVAC contractor                      |
| 201     | HARD WOOD LUXE          | Fumiture storage                     |
| 202     | TOUBL CONTRACTING       | Roofing contractor (office use only) |
| 301     | CHRISTINE'S DRAPERIES   | Commercial sewing                    |
| 302     | PHOCIAL MARKETING       | Event photography                    |
| 303     | VERTEX CONSTRUCTION     | I