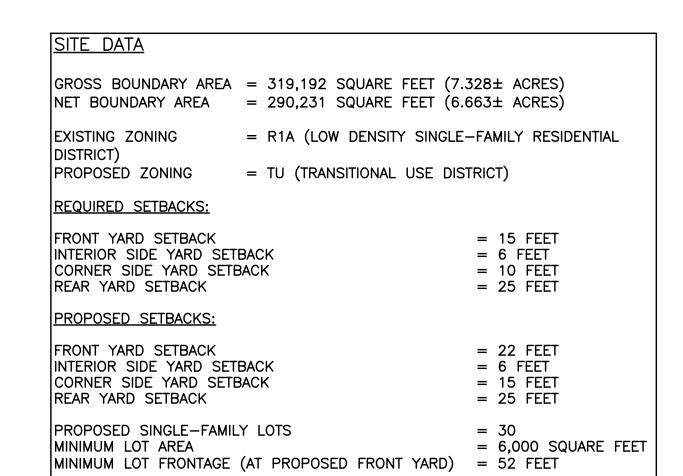

## SITE PLAN CHARLESTON PLACE

**REVISION RECORD** P.I.N.'S: ALL OF 07-24-100-015 IO DATE DESCRIPTION PART OF 07-23-208-013 2/7/2025 REVISED PER CITY REVIEW DATED JANUARY 17, 2025 AND INTERNAL REVIEW

BOUNDARY

EXISTING LOTS PROPOSED LOTS

RIGHT-OF-WAY

ROADWAY CENTERLINE

PART OF NORTHEAST QUARTER OF SECTION 23 AND NORTHWEST QUARTER OF SECTION 24, TOWNSHIP 38 NORTH, RANGE 9, EAST OF THE THIRD PRINCIPAL MERIDIAN IN DUPAGE COUNTY, ILLINOIS.

SITE PLAN **CHARLESTON PLACE, 1103 AURORA AVENUE** NAPERVILLE, ILLINOIS 60540

SHEET 1 OF 1

333-244

1"=50' PROJECT NO: