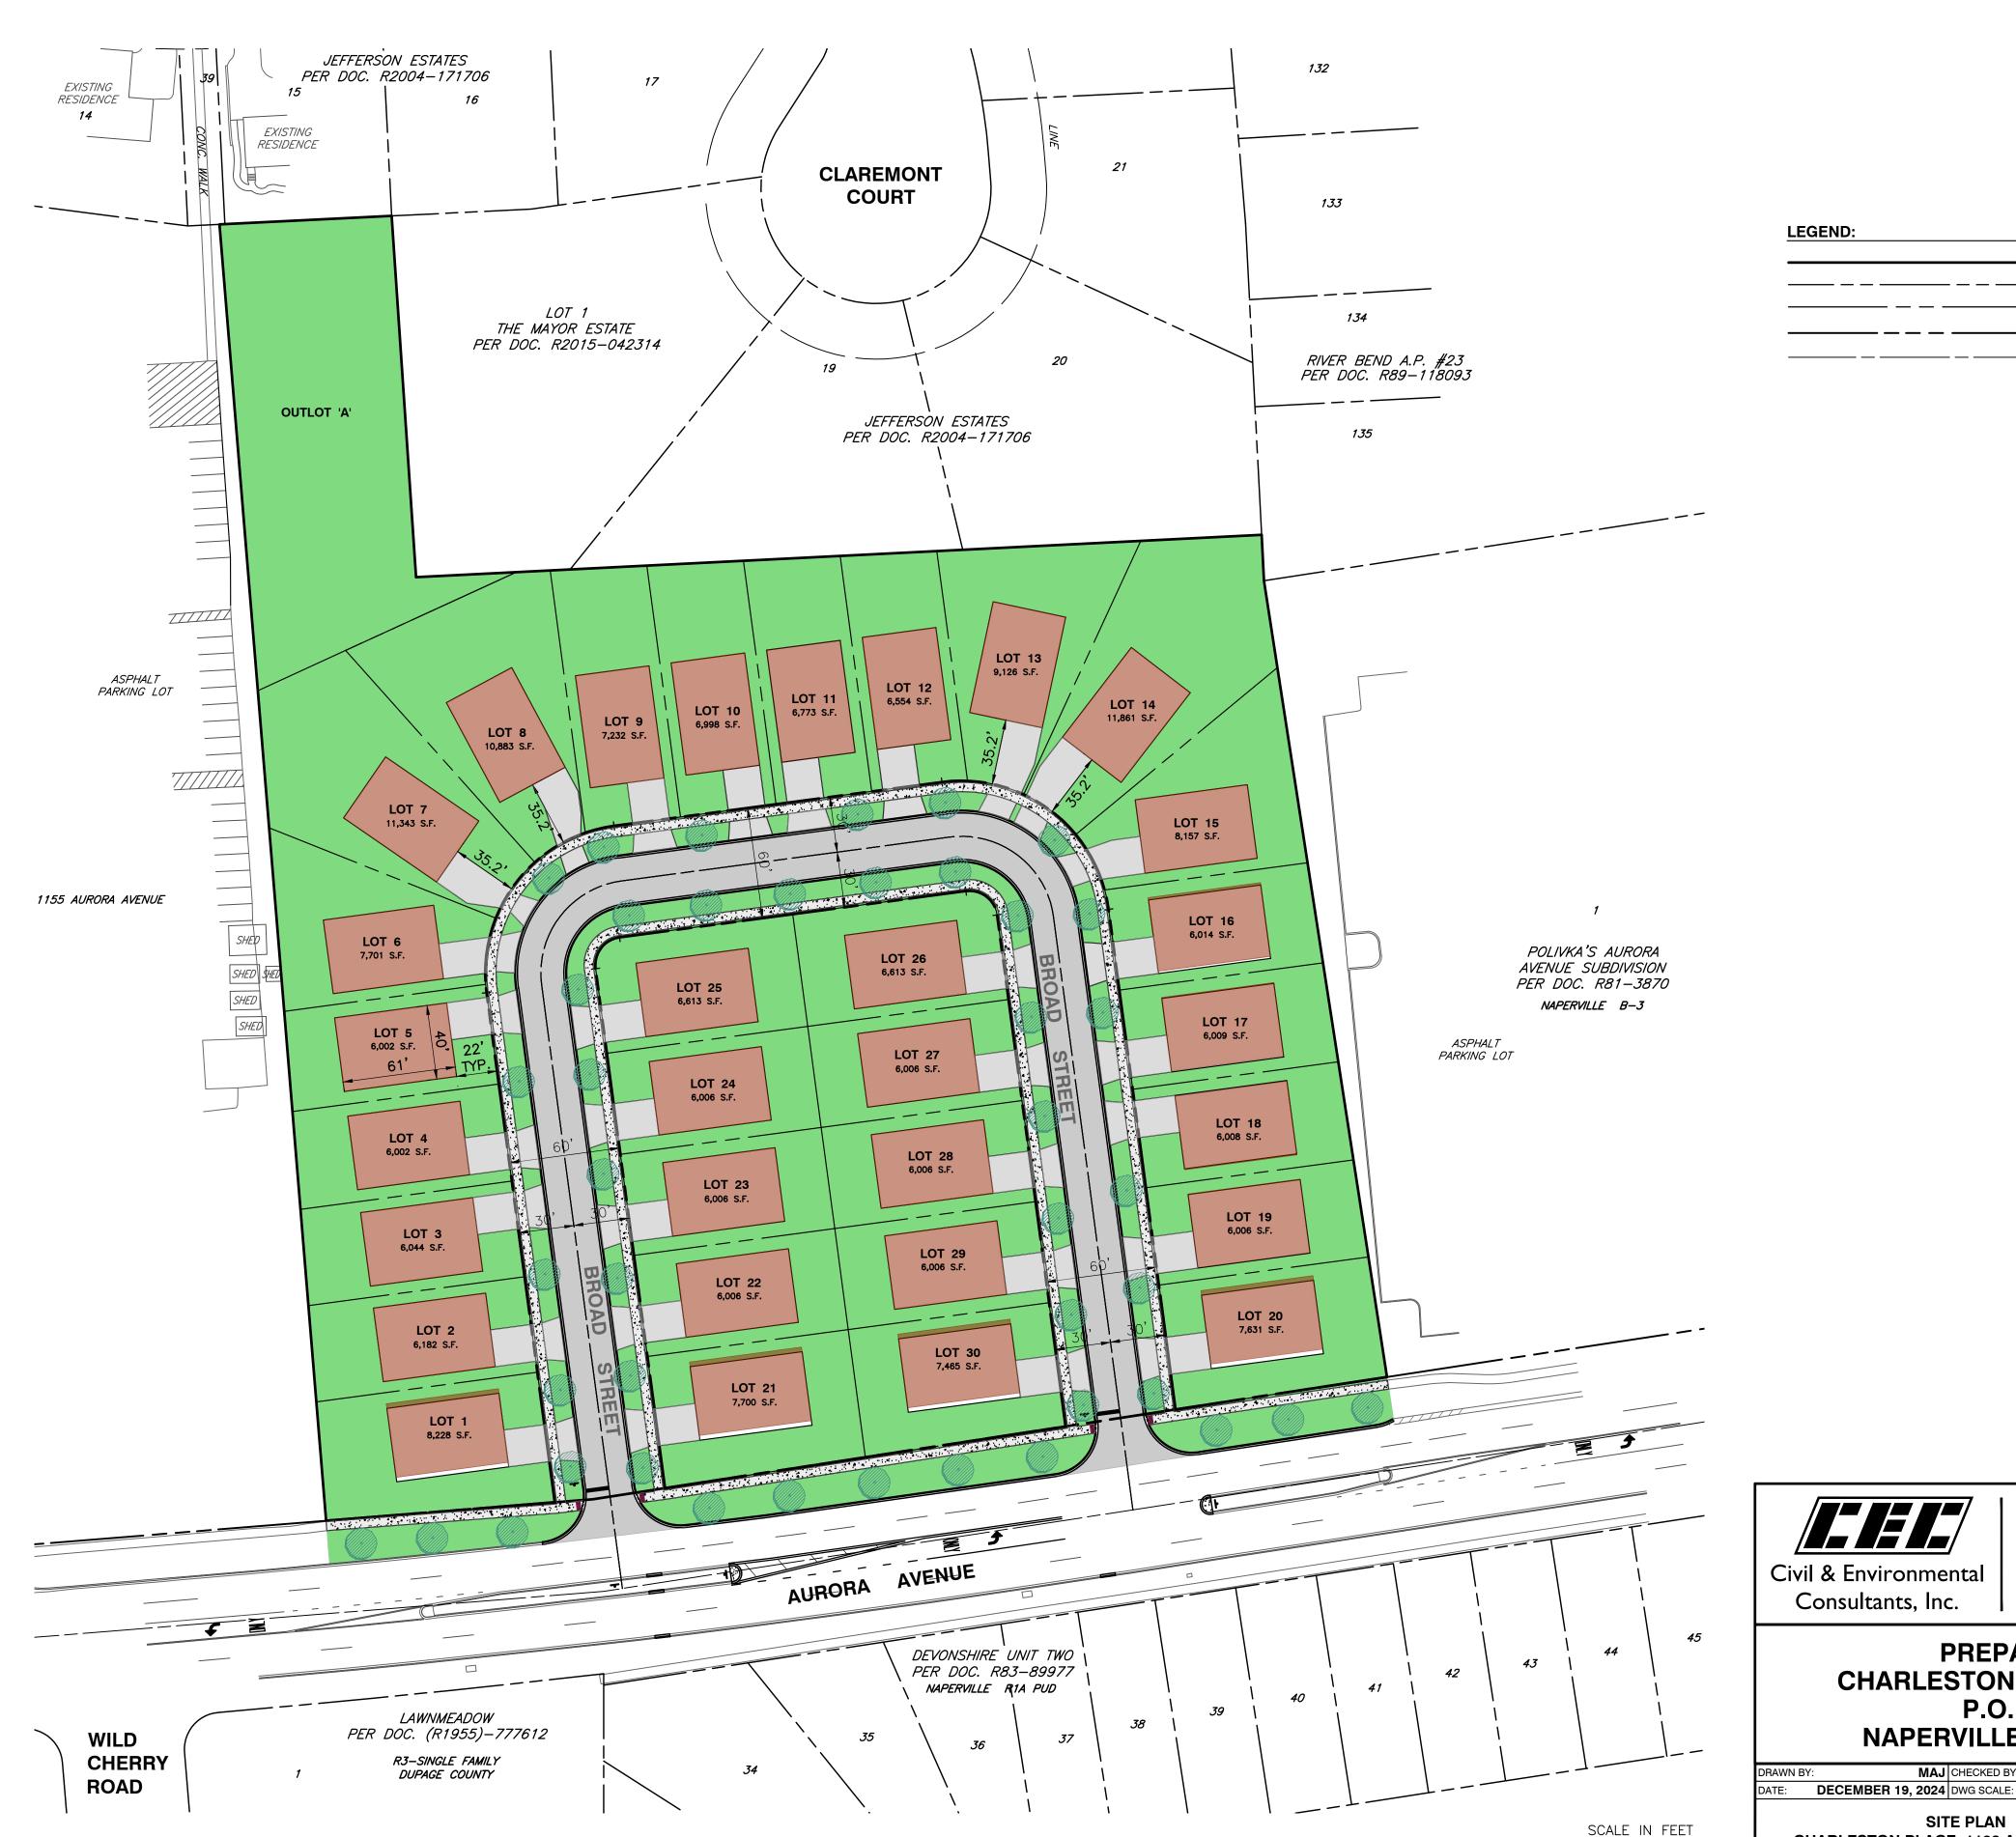

## SITE PLAN CHARLESTON PLACE

**REVISION RECORD** P.I.N.'S: ALL OF 07-24-100-015 IO DATE DESCRIPTION PART OF 07-23-208-013 2/7/2025 REVISED PER CITY REVIEW DATED JANUARY 17, 2025 AND INTERNAL REVIEW

BOUNDARY

EXISTING LOTS PROPOSED LOTS

RIGHT-OF-WAY

ROADWAY CENTERLINE

PART OF NORTHEAST QUARTER OF SECTION 23 AND NORTHWEST QUARTER OF SECTION 24, TOWNSHIP 38 NORTH, RANGE 9, EAST OF THE THIRD PRINCIPAL MERIDIAN IN DUPAGE COUNTY, ILLINOIS.

Civil & Environmental Consultants, Inc.

1230 East Diehl Road Suite 200 Naperville, IL 60563 Ph: 630.963.6026 www.cecinc.com

PREPARED FOR: CHARLESTON INVESTMENT, LLC P.O. BOX 206

**NAPERVILLE, ILLINOIS 60566** JGC APPROVED BY:

SITE PLAN **CHARLESTON PLACE, 1103 AURORA AVENUE** NAPERVILLE, ILLINOIS 60540

SHEET 1 OF 1

333-244

1"=50' PROJECT NO: